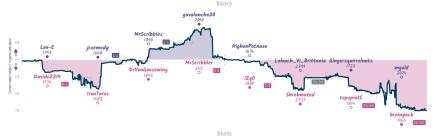

# #5 Accelerated Resignation 6 2 At least we started in first

|                          |             |                                       |           |                                          |           |                       | Gai           | mes                 |           |                       |           |                                     |           |                                     |           |
|--------------------------|-------------|---------------------------------------|-----------|------------------------------------------|-----------|-----------------------|---------------|---------------------|-----------|-----------------------|-----------|-------------------------------------|-----------|-------------------------------------|-----------|
| 88                       | Mon 21:00   | B3                                    | Wed 16:00 | B2                                       | Thu 10:30 | B6                    | Thu 20:00     | B7                  | Fri 09:00 | B1                    | Fri 09:00 | B4                                  | Fri 16:00 | 85                                  | Sun 00:00 |
| reddevil986<br>CHEEZY785 | 1           | alen111<br>Daniel1802b                |           | mforg<br>Meeklydim                       |           | Anthammer<br>gary8892 |               | anmrose<br>nic_west |           | Garjeta<br>chatakkuma |           | yellorambo<br>dlmitar               | 1         | flipiflapi<br>SouzaMoraes           | 1         |
| iv6DL                    | JDaD        | 9YVH1                                 | gMb       | HqM71al                                  | No.       | wzq6/                 | AQoP          | 3Hs                 | 1Jb2E     | 1fKvCy                | Τt        | ZQECY                               | 'BeB      | uUDyI                               | 2bU       |
| B32 Sicilian Def         | lense: Open | A16 English Oper<br>Anglo-Indian Defe | nse,      | B03 Alekhine Defen<br>Exchange Variation |           | B23 Sicilian Def      | fense: Dissed | BOD Pinc Da         | fense     | AG7 King's Indian     | Attack    | 020 Queen's Gar<br>Accepted: Old Va |           | AB1 Dutch Defen<br>Fianchetto Attac |           |

| Team                         | Pts | W | L | D | FW | FL | FD | Clock      | ACPL | Inaccuracies | Mistakes | Blunders |
|------------------------------|-----|---|---|---|----|----|----|------------|------|--------------|----------|----------|
| Accelerated Resignation      | 6   | 5 | 1 | 2 | 0  | 0  | 0  | 7h 27m 43s | 33.9 | 6.6%         | 1.6%     | 2.5%     |
| At least we started in first | 2   | 1 | 5 | 2 | 0  | 0  | 0  | 7h 47m 58s | 45.0 | 7.8%         | 3.4%     | 4.7%     |