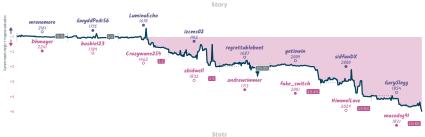

# ## Knights should face magnetic north 31/2 41/2 #2 Pow! Right in the chessticles

NOTES Command: all played and connormal feed in the connection of the connection of