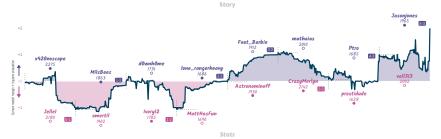

# \*\*4 Now I am become Chess, the Destroyer ... 5 3 \*\*3 The Pawns Are Back In Town

|                       |           |                     |           |                     |           |                                | ou        | 11163                        |           |                         |           |                    |           |                       |           |
|-----------------------|-----------|---------------------|-----------|---------------------|-----------|--------------------------------|-----------|------------------------------|-----------|-------------------------|-----------|--------------------|-----------|-----------------------|-----------|
| B1                    | Tue 17:00 | 85                  | Wed 07:30 | B6                  | Thu 01:30 | B7                             | Thu 15:00 | B4                           | Sat 09:00 | B2                      | Sat 13:00 | 88                 | Sat 18:30 | B3                    | Sun 17:15 |
| x420noscope<br>Jelle1 |           | MilsBees<br>omertil | 1 0       | d0wnh0me<br>lvory12 |           | lone_rangerheavy<br>MattHasFun |           | Feet_Barbie<br>Astronominoff |           | mathaias<br>CrazyMerlyn | 0         | Ptro<br>prostidude |           | Jasonjones<br>val1313 | 1         |
| A7sI4u                | Q1        | DxE                 | KmAxR     | Lkef7F              | R4L       | m7dZQk0:                       |           | b1H17                        | DR        | GQ6x                    | 13gE      | lIjs               | afhSd     | bpA6j                 | DWL.      |
| A34 English Openi     |           | AGS Kine's In       |           | A57 Benko Gambi     |           | B22 Sicilian Defense:          | Manie     | ADD Van Geet Doe             |           | B34 Sicilian Da         |           | AG4 Zukerton       | . O       | D15 Stay Defens       |           |

| Team                                         | Pts | W | L | D | FW | FL | FD | Clock      | ACPL | Inaccuracies | Mistakes | Blunder |
|----------------------------------------------|-----|---|---|---|----|----|----|------------|------|--------------|----------|---------|
| Now I am become Chess, the Destroyer of Egos | 5   | 5 | 3 | 0 | 0  | 0  | 0  | 7h 59m 53s | 30.6 | 6.2%         | 3.3%     | 2.3%    |
| The Pawns Are Back In Town                   | 3   | 3 | 5 | 0 | 0  | 0  | 0  | 6h 46m 37s | 31.5 | 6.6%         | 4.3%     | 2.6%    |