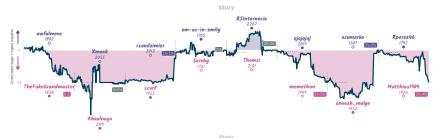

### Fast and Dubious 4 4 Tarrasch Talkers

NOTES Current : all played and mon freshold green bear the perfoliated by character green (Dit, the dispolaries and show when each green stated, down in IDC and madeful to the means 15 minutes. They "five y unit tracks the difference between each team's overall mode, but made and the performance of the performance o