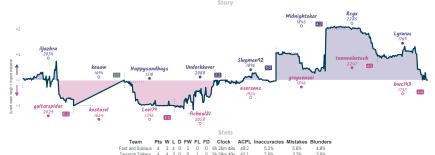

# Hikaru's Groomsmen 4 4 MA It's been 7 sacs and 15 moves since y...

| Team                                                       | Pts | w | L | D | FW | FL | FD | Clock      | ACPL | Inaccuracies | Mistakes | Blunders |
|------------------------------------------------------------|-----|---|---|---|----|----|----|------------|------|--------------|----------|----------|
| Hikaru's Groomsmen                                         | 4   | 3 | 3 | 1 | 0  | 0  | 1  | 6h 38m 19s | 29.9 | 4.6%         | 3.4%     | 2.5%     |
| It's been 7 sacs and 15 moves since you hid your king away | 4   | 3 | 3 | 1 | 0  | 0  | 1  | 7h 42m 14s | 31.4 | 4.3%         | 3.4%     | 3.1%     |