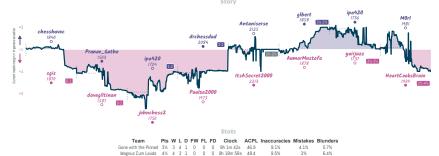

# Silence before the pawn storm 41/2 31/2 Tal's Dark Forest

|                    |           |                  |           |                     |           |                      | Gal       | nes                    |           |                         |           |                       |           |                    |          |
|--------------------|-----------|------------------|-----------|---------------------|-----------|----------------------|-----------|------------------------|-----------|-------------------------|-----------|-----------------------|-----------|--------------------|----------|
| B2                 | Tue 16:00 | B6               | Thu 17:00 | B1                  | Fri 09:00 | B8                   | Fri 16:00 | B7                     | Fri 20:00 | B4                      | Sat 08:30 | B5                    | Sat 12:00 | B3                 |          |
| leartt<br>AlexGaul |           | Arreb0I<br>Nuxoz | 1 0       | jantho<br>Silas1070 |           | oNoMyKing<br>falstan | 1         | ipr<br>johnnyzangerous |           | Zubenelgenubi<br>Lynnpv |           | Jerrymiah<br>aerDNA69 |           | mo_mo<br>goatsrock | OF<br>1X |
| WINZE              | HGFZ      | x21              | Uffunk    | V3UBWW              | Lh        | pKzDyl               | Eq0       | hXoRYy#                | k         | 1LY3U                   | V15       | 3nc7                  | 'DdvG     |                    |          |
|                    |           |                  |           |                     |           |                      |           |                        |           |                         |           |                       |           |                    |          |