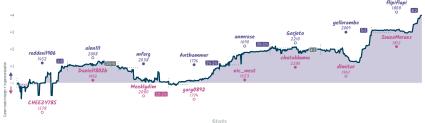

# #5 Accelerated Resignation 6 2 At least we started in first

|                          |             |                                       |           |                                          |           |                       | Gai           | mes                 |           |                       |           |                                     |           |                                     |           |
|--------------------------|-------------|---------------------------------------|-----------|------------------------------------------|-----------|-----------------------|---------------|---------------------|-----------|-----------------------|-----------|-------------------------------------|-----------|-------------------------------------|-----------|
| 88                       | Mon 21:00   | B3                                    | Wed 16:00 | B2                                       | Thu 10:30 | B6                    | Thu 20:00     | B7                  | Fri 09:00 | B1                    | Fri 09:00 | B4                                  | Fri 16:00 | 85                                  | Sun 00:00 |
| reddevil986<br>CHEEZY785 | 1           | alen111<br>Daniel1802b                |           | mforg<br>Meeklydim                       |           | Anthammer<br>gary8892 |               | anmrose<br>nic_west |           | Garjeta<br>chatakkuma |           | yellorambo<br>dlmitar               | 1         | flipiflapi<br>SouzaMoraes           | 1         |
| iv6DL                    | JDaD        | 9YVH1                                 | gMb       | HqM71al                                  | No.       | wzq6/                 | AQoP          | 3Hs                 | 1Jb2E     | 1fKvCy                | Τt        | ZQECY                               | 'BeB      | uUDyI                               | 2bU       |
| B32 Sicilian Def         | lense: Open | A16 English Oper<br>Anglo-Indian Defe | nse,      | B03 Alekhine Defen<br>Exchange Variation |           | B23 Sicilian Def      | fense: Dissed | BOD Pinc Da         | fense     | AG7 King's Indian     | Attack    | 020 Queen's Gar<br>Accepted: Old Va |           | AB1 Dutch Defen<br>Fianchetto Attac |           |

| Team                         | Pts | W | L | D | FW | FL | FD | Clock      | ACPL | Inaccuracies | Mistakes | Blunders |
|------------------------------|-----|---|---|---|----|----|----|------------|------|--------------|----------|----------|
| Accelerated Resignation      | 6   | 5 | 1 | 2 | 0  | 0  | 0  | 7h 27m 43s | 33.9 | 6.6%         | 1.6%     | 2.5%     |
| At least we started in first | 2   | 1 | 5 | 2 | 0  | 0  | 0  | 7h 47m 58s | 45.0 | 7.8%         | 3.4%     | 4.7%     |