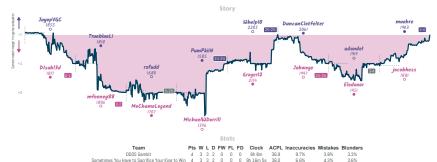

## **DDOS Gambit** 4 4 Sometimes You Have to Sacrifice Your ...

|                                             |           |                           |             |                                          |           |                                                            | Gai       | mes                               |           |                                        |           |                        |               |                              |                |
|---------------------------------------------|-----------|---------------------------|-------------|------------------------------------------|-----------|------------------------------------------------------------|-----------|-----------------------------------|-----------|----------------------------------------|-----------|------------------------|---------------|------------------------------|----------------|
| 85                                          | Tue 18:00 | 86                        | Wed 21:00   | B7                                       | Fri 00:00 | 88                                                         | Fri 15:00 | 81                                | Fri 20:00 | B2                                     | Sat 05:00 | B3                     | Sun 13:00     | B4                           | Sun 18:00      |
| JuyopVGC<br>B1sabi3d                        | 0         | TrueblueLi<br>mfeeney88   |             | rxfudd<br>MeChamoLegend                  |           | PumPkiiN<br>MichaelWDorrill                                |           | Whelp10<br>Groger12               | 1<br>0    | BuncanClotfelter<br>Jobwoge            |           | adandel<br>Elodonor    |               | muehre<br>jacobhess          | 1              |
| 3kpFl                                       | Evg3      | xMlo                      | ур2М        | Cyk6JaL                                  | w         | ZA1gxkl                                                    | Ec        | 8SEn                              | 7asz      | XyM1MO:                                | IK        | jfol                   | BmiCz         | abdq                         | vWyW           |
| B19 Caro-Kann<br>Classical Variar<br>System |           | A00 Polish Ope<br>Defense | ning: Czech | B13 Caro-Kann Defe<br>Exchange Variation | nse:      | A45 Trompowsky A<br>Classical Defense,<br>Center Variation |           | B99 Sicilian D<br>Najdorf Variati |           | B01 Scandinavian E<br>Modern Variation | Defense:  | D15 Slav Def<br>Gambit | fense: Geller | 820 Sicilian De<br>Variation | ofense: Snyder |

# Gone with the Pinned 31/2 41/2 Magnus Cum Laude