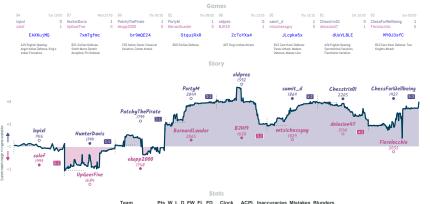

## **DDOS Gambit** 4 4 Sometimes You Have to Sacrifice Your ...

|                                             |           |                           |             |                                          |           |                                                            | Gai       | mes                               |           |                                        |           |                        |               |                              |                |
|---------------------------------------------|-----------|---------------------------|-------------|------------------------------------------|-----------|------------------------------------------------------------|-----------|-----------------------------------|-----------|----------------------------------------|-----------|------------------------|---------------|------------------------------|----------------|
| 85                                          | Tue 18:00 | 86                        | Wed 21:00   | B7                                       | Fri 00:00 | 88                                                         | Fri 15:00 | 81                                | Fri 20:00 | B2                                     | Sat 05:00 | B3                     | Sun 13:00     | B4                           | Sun 18:00      |
| JuyopVGC<br>B1sabi3d                        | 0         | TrueblueLi<br>mfeeney88   |             | rxfudd<br>MeChamoLegend                  |           | PumPkiiN<br>MichaelWDorrill                                |           | Whelp10<br>Groger12               | 1<br>0    | BuncanClotfelter<br>Jobwoge            |           | adandel<br>Elodonor    |               | muehre<br>jacobhess          | 1              |
| 3kpFl                                       | Evg3      | xMlo                      | ур2М        | Cyk6JaL                                  | w         | ZA1gxkl                                                    | Ec        | 8SEn                              | 7asz      | XyM1MO:                                | IK        | jfol                   | BmiCz         | abdq                         | vWyW           |
| B19 Caro-Kann<br>Classical Variar<br>System |           | A00 Polish Ope<br>Defense | ning: Czech | B13 Caro-Kann Defe<br>Exchange Variation | nse:      | A45 Trompowsky A<br>Classical Defense,<br>Center Variation |           | B99 Sicilian D<br>Najdorf Variati |           | B01 Scandinavian E<br>Modern Variation | Defense:  | D15 Slav Def<br>Gambit | fense: Geller | 820 Sicilian De<br>Variation | ofense: Snyder |