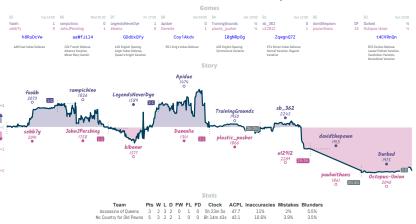

### Fast and Dubious 4 4 Tarrasch Talkers

NOTES Current : all played and mon freshold green bear the perfoliated by character green (Dit, the dispolaries and show when each green stated, down in IDC and madeful to the means 15 minutes. They "five y unit tracks the difference between each team's overall mode, but made and the performance of the performance o