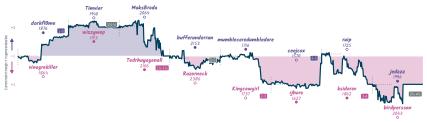

# A Bunch of Squares 5 3 Magic 8 Ball Told Us We'd Win!

SSSES Security all posted and confidenting perms have happellised all channels agree with 5, the despitives and two where and a perms a read a security of the respect of Security of the perms because in the confidence and the read and Security of the perms because in the confidence and the read and Security of the perms and the confidence and the read and security of the perms and the confidence and the read and security of the perms and the the pe

1.6%

3.1%

5 5 3 0 0 0 0 5b51m

Maeic 8 Ball Told Us We'd Win! 3 3 5 0 0 0 0 6h 59m 23s 40.0

A Bunch of Squares