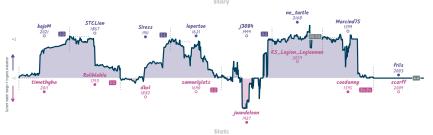

## Clocklust 6 2 No checks accepted

NOTES Exercise 28 played and conn ferridate general have hypothesis and the character grows (0, the disapple response (0,

7.4%

2.8% 5.1%

No checks accepted 2 1 3 1 0 2 1 3h 29m 19s 36.0