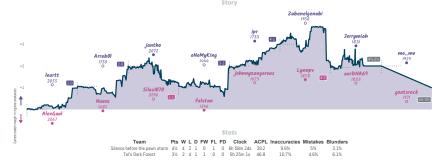

# Silence before the pawn storm 41/2 31/2 Tal's Dark Forest

|                    |           |                  |           |                     |           |                      | Gal       | nes                    |           |                         |           |                       |           |                    |          |
|--------------------|-----------|------------------|-----------|---------------------|-----------|----------------------|-----------|------------------------|-----------|-------------------------|-----------|-----------------------|-----------|--------------------|----------|
| B2                 | Tue 16:00 | B6               | Thu 17:00 | B1                  | Fri 09:00 | B8                   | Fri 16:00 | B7                     | Fri 20:00 | B4                      | Sat 08:30 | B5                    | Sat 12:00 | B3                 |          |
| leartt<br>AlexGaul |           | Arreb0I<br>Nuxoz | 1 0       | jantho<br>Silas1070 |           | oNoMyKing<br>falstan | 1         | ipr<br>johnnyzangerous |           | Zubenelgenubi<br>Lynnpv |           | Jerrymiah<br>aerDNA69 |           | mo_mo<br>goatsrock | OF<br>1X |
| WINZE              | HGFZ      | x21              | Uffunk    | V3UBWW              | Lh        | pKzDyl               | Eq0       | hXoRYy#                | k         | 1LY3U                   | V15       | 3nc7                  | 'DdvG     |                    |          |
|                    |           |                  |           |                     |           |                      |           |                        |           |                         |           |                       |           |                    |          |