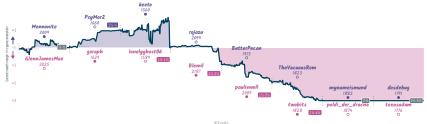

k | OF<br>1X |
| WINZE              | HGFZ      | x21              | Uffunk    | V3UBWW              | Lh        | pKzDyl               | Eq0       | hXoRYy#                | k         | 1LY3U                   | V15       | 3nc7                  | 'DdvG     |                    |          |
|                    |           |                  |           |                     |           |                      |           |                        |           |                         |           |                       |           |                    |          |



MIDES Carear, all placed and convertibility person. In the Symposium of State State And Andread State State Andread State Andread State State Andread State Andread

# Chess Club 7 21/2 51/2 This looks like a 960 position







ACRI Inaccuracioe Mietakoe Riundore

| I daiii                        | Lro  | ** | - | U |   |   | 10 | CIUCK      | ACLE | maccuracies | MIIOTUVOO | Didildera |
|--------------------------------|------|----|---|---|---|---|----|------------|------|-------------|-----------|-----------|
| Chess Club 7                   | 21/2 | 1  | 4 | 1 | 0 | 0 | 2  | 5h 47m 37s | 40.7 | 8%          | 1.7%      | 2.5%      |
| This looks like a 960 position | 51/4 | 4  | 1 | 1 | 0 | 0 | 2  | 4h 50m 53s | 31.9 | 5.5%        | 3.4%      | 3.4%      |

Dte W I D EW EI ED Clock

Toam