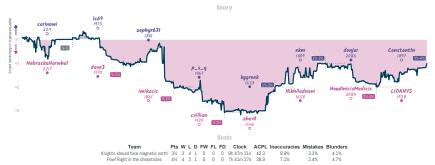

# Hikaru's Groomsmen 4 4 MA It's been 7 sacs and 15 moves since y...

| Team                                                       | Pts | w | L | D | FW | FL | FD | Clock      | ACPL | Inaccuracies | Mistakes | Blunders |
|------------------------------------------------------------|-----|---|---|---|----|----|----|------------|------|--------------|----------|----------|
| Hikaru's Groomsmen                                         | 4   | 3 | 3 | 1 | 0  | 0  | 1  | 6h 38m 19s | 29.9 | 4.6%         | 3.4%     | 2.5%     |
| It's been 7 sacs and 15 moves since you hid your king away | 4   | 3 | 3 | 1 | 0  | 0  | 1  | 7h 42m 14s | 31.4 | 4.3%         | 3.4%     | 3.1%     |