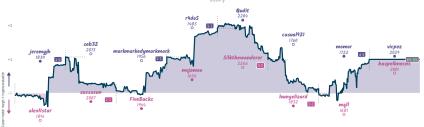

# Chess Club 7 21/2 51/2 This looks like a 960 position

ACRI Inaccuracioe Mietakoe Riundore

| I daiii                        | Lro  | ** | - | U |   |   | 10 | CIUCK      | ACLE | maccuracies | MIIOTUVOO | Didildera |
|--------------------------------|------|----|---|---|---|---|----|------------|------|-------------|-----------|-----------|
| Chess Club 7                   | 21/2 | 1  | 4 | 1 | 0 | 0 | 2  | 5h 47m 37s | 40.7 | 8%          | 1.7%      | 2.5%      |
| This looks like a 960 position | 51/4 | 4  | 1 | 1 | 0 | 0 | 2  | 4h 50m 53s | 31.9 | 5.5%        | 3.4%      | 3.4%      |

Dte W I D EW EI ED Clock

Toam