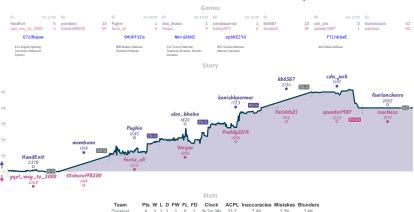

# Hikaru's Groomsmen 4 4 MA It's been 7 sacs and 15 moves since y...

| Team                                                       | Pts | w | L | D | FW | FL | FD | Clock      | ACPL | Inaccuracies | Mistakes | Blunders |
|------------------------------------------------------------|-----|---|---|---|----|----|----|------------|------|--------------|----------|----------|
| Hikaru's Groomsmen                                         | 4   | 3 | 3 | 1 | 0  | 0  | 1  | 6h 38m 19s | 29.9 | 4.6%         | 3.4%     | 2.5%     |
| It's been 7 sacs and 15 moves since you hid your king away | 4   | 3 | 3 | 1 | 0  | 0  | 1  | 7h 42m 14s | 31.4 | 4.3%         | 3.4%     | 3.1%     |