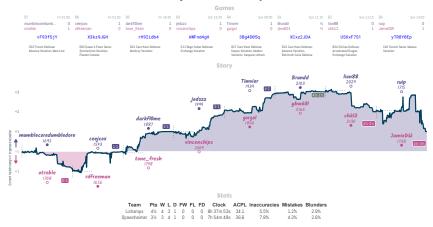

# #3 Now I am become Chess, the Destroyer ... 2 6 # Pow! Right in the chessticles

NVIES Carrent' all closed and non-forfeited serves have hopeficied 8 character serve EX: the devolvines above when each serve stated, shown in UFC and rearded to the meanst 15 minutes. Stary' the vasis tracks the difference between each team's overall match score, acaime each serve's move howney evaluation accordinely while the vasis shows moves