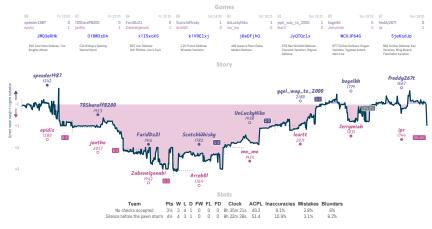

## No checks accepted $3\frac{1}{2}$ $4\frac{1}{2}$ Silence before the pawn storm

Lichess4545 League, Season 36 Round 8 25-2 Oct 2023