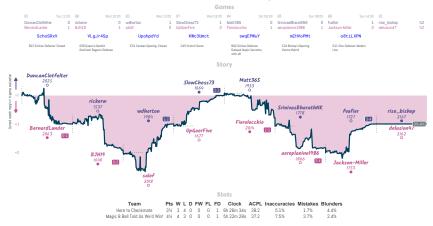

# #3 Now I am become Chess, the Destroyer ... 2 6 # Pow! Right in the chessticles

NVIES Carrent' all closed and non-forfeited serves have hopeficied 8 character serve EX: the devolvines above when each serve stated, shown in UFC and rearded to the meanst 15 minutes. Stary' the vasis tracks the difference between each team's overall match score, acaime each serve's move howney evaluation accordinely while the vasis shows moves