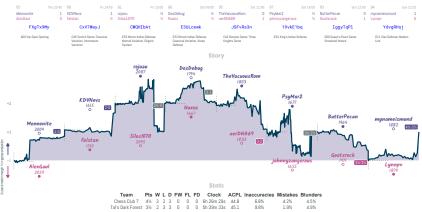

### Chess Club 7 4<sup>1</sup>/<sub>2</sub> 3<sup>1</sup>/<sub>2</sub> Tal's Dark Forest

Games

NITS Team is the plant and handboxed grants. By the specification the specification

6%

3.4% 6.6%

Fast and Dubinus 4% 4 3 1 0 0 0 8b 35m 16s 451