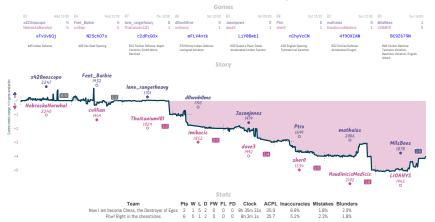

# #3 Now I am become Chess, the Destroyer ... 2 6 # Pow! Right in the chessticles

NVIES Carrent' all closed and non-forfeited serves have hopeficied 8 character serve EX: the devolvines above when each serve stated, shown in UFC and rearded to the meanst 15 minutes. Stary' the vasis tracks the difference between each team's overall match score, acaime each serve's move howney evaluation accordinely while the vasis shows moves