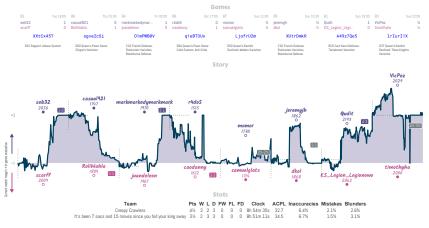

#### **\*7 Creepy Crawlers**

41/2 31/2 NA It's been 7 sacs and 15 moves since y...