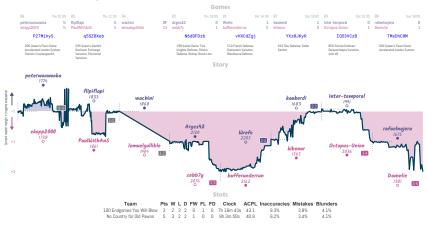

## Bishops in Paris 31/2 41/2 Fast and Dubious

Games

NITS Team is a placed and modeling persons have happended and backange genes. By, the dependence shows a large as teaming about a large as a placed and modeling persons have happended and have as a large as a placed and modeling persons. The model have as a large as a placed back the dependence modeling persons have happended and have as a large as a placed back the dependence modeling persons. The model have as a large as a placed back the dependence modeling persons. The model have as a large as a placed back the dependence modeling persons. The model have as a large as a placed back the dependence model have as a large as a placed back the dependence model have as a large as a placed back the dependence model have as a large as a placed back the dependence model have as a large as a placed back the dependence model have as a large as a placed back the dependence model have as a large as a placed back the dependence model have as a large as a placed back the dependence model have as a large as a placed back the dependence model have as a large as a placed back the dependence model have as a large as a placed back the dependence model have as a large as a placed back the dependence model have as a large as a placed back the dependence model have as a large as a placed back the dependence model have as a large as a placed back the dependence model have as a large as a placed back the dependence model have as a large as a placed back the dependence model have as a large as a placed back the dependence model have as a large as a placed back the dependence model have as a large as a placed back the dependence model have as a large as a placed back the dependence model have as a large as a placed back the dependence model have as a large as a placed back the dependence model have as a large as a placed back the dependence model have as a large as a placed back the dependence model have as a large as a placed back the dependence model have as a large as a placed back thave as a large as a placed back the dependence