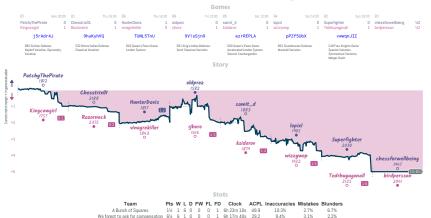

uation accordinely while the vasis shows moves

#### **\*7 Creepy Crawlers**

41/2 31/2 NA It's been 7 sacs and 15 moves since y...



## Hikaru's Groomsmen 3 5 ... The Pawns Are Back In Town



NITS Team is the plant and handboxed grants. By the specification the specification

## **Accelerated Resignation** $3\frac{1}{2}$ $4\frac{1}{2}$ **...** The Beautiful and the Drawn



NVIES Carrent' all closed and non-forfeited serves have hopeficied 8 character serve EX: the devolvines above when each serve stated, shown in UFC and rearded to the meanst 15 minutes. Stary' the vasis tracks the difference between each team's overall match score, acaime each serve's move howney evaluation accordinely while the vasis shows moves

## A Bunch of Squares 11/2 61/2 #10 We forgot to ask for compensation



## Bishops in Paris 31/2 41/2 Fast and Dubious

Games



NITS Team is a placed and modeling persons have happended and backange genes. By, the dependence shows a large as teaming about a large as a placed and modeling persons have happended and have as a large as a placed and modeling persons. The model have as a large as a placed back the dependence modeling persons have happended and have as a large as a placed back the dependence modeling persons. The model have as a large as a placed back the dependence modeling persons. The model have as a large as a placed back the dependence modeling persons. The model have as a large as a placed back the dependence model have as a large as a placed back the dependence model have as a large as a placed back the dependence model have as a large as