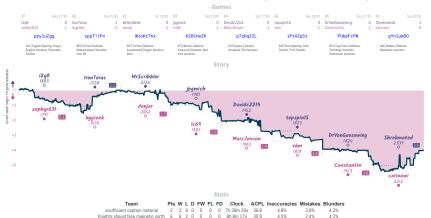

## Hikaru's Groomsmen 3 5 ... The Pawns Are Back In Town

NITS Team is the plant and handboxed grants. By the specification the specification