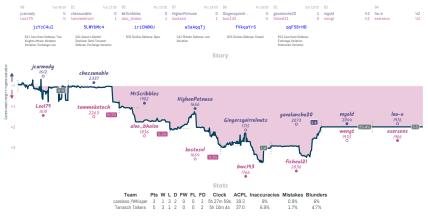

## Bishops in Paris 31/2 41/2 Fast and Dubious

Games

NITS Team is a placed and modeling persons have happended and backange genes. By, the dependence shows a large as teaming about a large as a placed and modeling persons have happended and have as a large as a placed and modeling persons. The model have as a large as a placed back the dependence modeling persons have happended and have as a large as a placed back the dependence modeling persons. The model have as a large as a placed back the dependence modeling persons. The model have as a large as a placed back the dependence modeling persons. The model have as a large as a placed back the dependence model have as a large as a placed back the dependence model have as a large as a placed back the dependence model have as a large as a placed back the dependence model have as a large as a placed back the dependence model have as a large as a placed back the dependence model have as a large as a placed back the dependence model have as a large as a placed back the dependence model have as a large as a placed back the dependence model have as a large as a placed back the dependence model have as a large as a placed back the dependence model have as a large as a placed back the dependence model have as a large as a placed back the dependence model have as a large as a placed back the dependence model have as a large as a placed back the dependence model have as a large as a placed back the dependence model have as a large as a placed back the dependence model have as a large as a placed back the dependence model have as a large as a placed back the dependence model have as a large as a placed back the dependence model have as a large as a placed back the dependence model have as a large as a placed back the dependence model have as a large as a placed back the dependence model have as a large as a placed back the dependence model have as a large as a placed back the dependence model have as a large as a placed back the dependence model have as a large as a placed back thave as a large as a placed back the dependence

6%

3.4% 6.6%

Fast and Dubinus 4% 4 3 1 0 0 0 8b 35m 16s 451