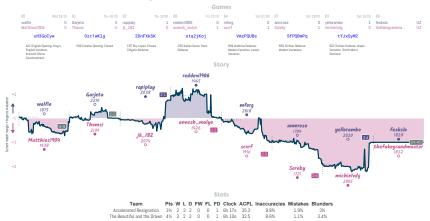

## **Accelerated Resignation** $3\frac{1}{2}$ $4\frac{1}{2}$ **...** The Beautiful and the Drawn

NVIES Carrent' all closed and non-forfeited serves have hopeficied 8 character serve EX: the devolvines above when each serve stated, shown in UFC and rearded to the meanst 15 minutes. Stary' the vasis tracks the difference between each team's overall match score, acaime each serve's move howney evaluation accordinely while the vasis shows moves