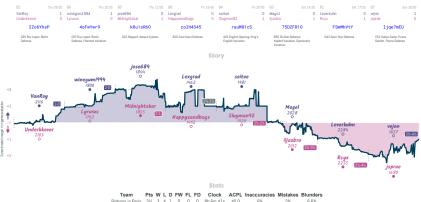

7 Creepy Crawlers**

41/2 31/2 NA It's been 7 sacs and 15 moves since y...



## Hikaru's Groomsmen 3 5 ... The Pawns Are Back In Town



NITS Team is the plant and handboxed grants. By the specification the specification

## **Accelerated Resignation** $3\frac{1}{2}$ $4\frac{1}{2}$ **...** The Beautiful and the Drawn



NVIES Carrent' all closed and non-forfeited serves have hopeficied 8 character serve EX: the devolvines above when each serve stated, shown in UFC and rearded to the meanst 15 minutes. Stary' the vasis tracks the difference between each team's overall match score, acaime each serve's move howney evaluation accordinely while the vasis shows moves

## A Bunch of Squares 11/2 61/2 #10 We forgot to ask for compensation



## Bishops in Paris 31/2 41/2 Fast and Dubious

Games



NITS Team is a placed and modeling persons have happended and backange genes. By, the dependence shows a large as teaming about a large as a placed and modeling persons have happended and have as a large as a placed and modeling persons. The model have as a large as a placed back the dependence modeling persons have happended and have as a large as a placed back the dependence modeling persons. The model have as a large as a placed back the dependence modeling persons. The model have as a large as a placed back the dependence modeling persons. The model have as a large as a placed back the dependence model have as a large as a placed back the dependence model have as a large as a placed back the dependence model have as a large as a placed back the dependence model have as a large as a p