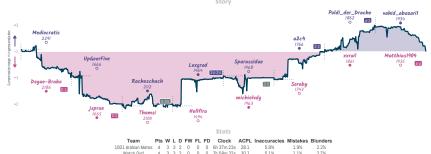

#### IOOI Arabian Mates 4 4 Watch Out!

MICE Cares: at 3 pages and non-finding great have beganished and feature general. See, the complete allows we have a see gain extracted, above on UTL and noticed to the research 5 minutes. Tabley in the page of the more of the large and pages of the more of the pages of the more of the page of