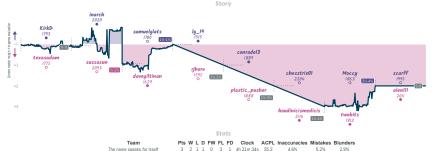

#### Rock, Paper, Scissors, Chess 31/2 41/2 Tissot Heritage Visodate Powermatic 80

| Team                                   | Pts  | w | L | D | FW | FL | FD | Clock      | ACPL | Inaccuracies | Mistakes | Blunders |
|----------------------------------------|------|---|---|---|----|----|----|------------|------|--------------|----------|----------|
| Rock, Paper, Scissors, Chess           | 31/4 | 3 | 4 | 1 | 0  | 0  | 0  | 6h 55m 39s | 37.3 | 7.1%         | 1.4%     | 4.1%     |
| Tissot Heritage Visodate Powermatic 80 | 41/4 | 4 | 3 | 1 | 0  | 0  | 0  | 7h 31m 19s | 34.4 | 7.5%         | 1.7%     | 4.4%     |