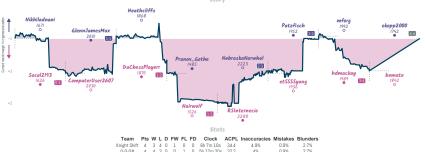

#### Rock, Paper, Scissors, Chess 31/2 41/2 Tissot Heritage Visodate Powermatic 80

| Team                                   | Pts  | w | L | D | FW | FL | FD | Clock      | ACPL | Inaccuracies | Mistakes | Blunders |
|----------------------------------------|------|---|---|---|----|----|----|------------|------|--------------|----------|----------|
| Rock, Paper, Scissors, Chess           | 31/4 | 3 | 4 | 1 | 0  | 0  | 0  | 6h 55m 39s | 37.3 | 7.1%         | 1.4%     | 4.1%     |
| Tissot Heritage Visodate Powermatic 80 | 41/4 | 4 | 3 | 1 | 0  | 0  | 0  | 7h 31m 19s | 34.4 | 7.5%         | 1.7%     | 4.4%     |