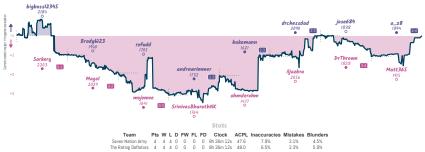

# Stats Team Pts W L D FW FL FD Clock ACPL Inaccuracies Mistakes Blunders

| A Duke, a Count and a guy named Paul walk into the Opera | 1% | 1 | 6 | 1 | 0 | 0 | 0 | 7h 45m 12s | 34.7 | 8%   | 2.8% | 2.6% |
|----------------------------------------------------------|----|---|---|---|---|---|---|------------|------|------|------|------|
| The Knight's Watch                                       | 6% | 6 | 1 | 1 | 0 | 0 | 0 | 8h 35m 23s | 27.4 | 6.6% | 1.7% | 2.3% |