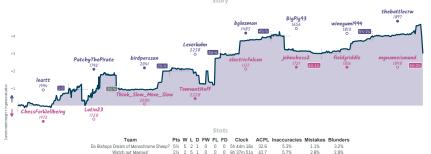

#### Rock, Paper, Scissors, Chess 31/2 41/2 Tissot Heritage Visodate Powermatic 80

| Team                                   | Pts  | w | L | D | FW | FL | FD | Clock      | ACPL | Inaccuracies | Mistakes | Blunders |
|----------------------------------------|------|---|---|---|----|----|----|------------|------|--------------|----------|----------|
| Rock, Paper, Scissors, Chess           | 31/4 | 3 | 4 | 1 | 0  | 0  | 0  | 6h 55m 39s | 37.3 | 7.1%         | 1.4%     | 4.1%     |
| Tissot Heritage Visodate Powermatic 80 | 41/4 | 4 | 3 | 1 | 0  | 0  | 0  | 7h 31m 19s | 34.4 | 7.5%         | 1.7%     | 4.4%     |