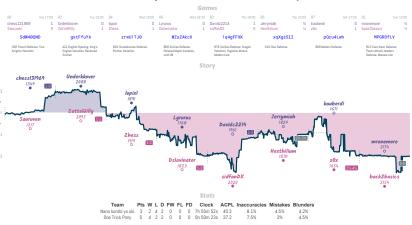

#### I.e4, confusing the audience 31/2 41/2 Statistically Weaker Than Stockfish

|                                    |           |                          |           |                          |             |                                                            | Gal       | mes                      |             |                                          |           |                                             |           |                                  |           |
|------------------------------------|-----------|--------------------------|-----------|--------------------------|-------------|------------------------------------------------------------|-----------|--------------------------|-------------|------------------------------------------|-----------|---------------------------------------------|-----------|----------------------------------|-----------|
| 87                                 | Tue 16:15 | 86                       | Fri 14:00 | 85                       | Sat 15:15   | B4                                                         | Sat 15:00 | 88                       | Sat 17:00   | B3                                       | Sat 18:00 | 82                                          | Sun 07:00 | B1                               | Sun 16:30 |
| KBWNevs<br>caodanny                |           | cinemashow<br>Rolihlahla | 1         | rampichino<br>juandeleon | 1           | shamdi<br>Saturnitus                                       |           | rafaelnajera<br>cdn_jark |             | Quantex_seven<br>timothyha               |           | VanRoy<br>KS_Legion_Legi                    |           | jwwells42<br>arthi15             | %<br>%    |
| ny1a7                              | 7F0E      | jsJiW                    | pz        | gu2s2                    | a1q         | ZYNLYN                                                     | INT       | cWRgH                    | 10Zq        | t6syGR#                                  | 6         | M1L9BS/                                     | м         | CSUM7                            | 'NHv      |
| C47 Four Knight<br>Scotch Variatio |           | 001 Rapport-Jobs         | wa System | B23 Sicilian Defe        | nse: Closed | B12 Caro-Kenn Da<br>Advance Variation<br>Botvinnik-Carls D |           | DD1 Rapport-Jo           | bava System | A13 English Opening<br>Agincourt Defense | F         | A49 Indian Defense:<br>Przepiorka Variation |           | 025 Queen's Ga<br>Accepted: Norm |           |

| Team                                | Pts  | W | L | D | FW | FL | FD | Clock     | ACPL | Inaccuracies | Mistakes | Blunders |
|-------------------------------------|------|---|---|---|----|----|----|-----------|------|--------------|----------|----------|
| 1.e4, confusing the audience        | 31/4 | 3 | 4 | 1 | 0  | 0  | 0  | 8h 42m 5s | 37.8 | 7.1%         | 2%       | 3.5%     |
| Statistically Weaker Than Stockfish | 436  | 4 | 3 | 1 | 0  | 0  | 0  | 8h 6m 6s  | 35.1 | 9.8%         | 2.3%     | 3%       |