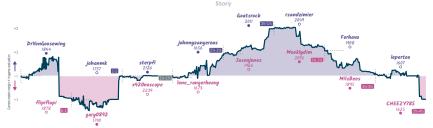

### The name speaks for itself 3 5 Watching the Watch Watchers With a Watch

8.9%

2.9% 6.4%

Watching the Watch Watchers With a Watch 5 1 2 1 3 0 1 4h 7m 57s 49.2