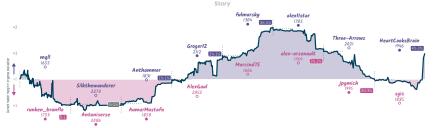

### The name speaks for itself 3 5 Watching the Watch Watchers With a Watch

8.9%

2.9% 6.4%

Watching the Watch Watchers With a Watch 5 1 2 1 3 0 1 4h 7m 57s 49.2