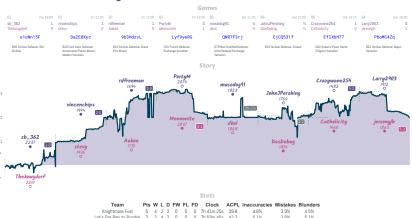

# Stats Team Pts W L D FW FL FD Clock ACPL Inaccuracies Mistakes Blunders

| A Duke, a Count and a guy named Paul walk into the Opera | 1% | 1 | 6 | 1 | 0 | 0 | 0 | 7h 45m 12s | 34.7 | 8%   | 2.8% | 2.6% |
|----------------------------------------------------------|----|---|---|---|---|---|---|------------|------|------|------|------|
| The Knight's Watch                                       | 6% | 6 | 1 | 1 | 0 | 0 | 0 | 8h 35m 23s | 27.4 | 6.6% | 1.7% | 2.3% |