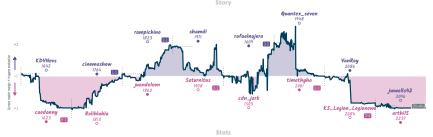

#### Rock, Paper, Scissors, Chess 31/2 41/2 Tissot Heritage Visodate Powermatic 80

| Team                                   | Pts  | w | L | D | FW | FL | FD | Clock      | ACPL | Inaccuracies | Mistakes | Blunders |
|----------------------------------------|------|---|---|---|----|----|----|------------|------|--------------|----------|----------|
| Rock, Paper, Scissors, Chess           | 31/4 | 3 | 4 | 1 | 0  | 0  | 0  | 6h 55m 39s | 37.3 | 7.1%         | 1.4%     | 4.1%     |
| Tissot Heritage Visodate Powermatic 80 | 41/4 | 4 | 3 | 1 | 0  | 0  | 0  | 7h 31m 19s | 34.4 | 7.5%         | 1.7%     | 4.4%     |