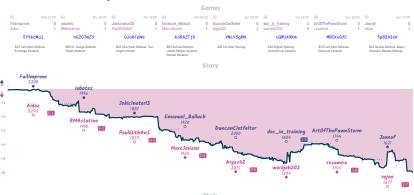

#### A Duke, a Count and a guy named Paul ... 11/2 61/2 The Knight's Watch

|                                          |           |                  |                      |                                                    |           |                                                     | Gai       | nes               |           |                       |           |                        |           |                        |           |  |
|------------------------------------------|-----------|------------------|----------------------|----------------------------------------------------|-----------|-----------------------------------------------------|-----------|-------------------|-----------|-----------------------|-----------|------------------------|-----------|------------------------|-----------|--|
| 83                                       | Tue 18:00 | B2               | Wed 21:00            | B8                                                 | Thu 16:30 | B1                                                  | Thu 19:00 | B6                | Sat 10:30 | 87                    | Sat 13:00 | 85                     | Sat 17:00 | B4                     | Sun 14:00 |  |
| Lou-E<br>markmarkedymar                  |           | Congrr<br>kb6567 |                      | Apidae<br>RBorja1980                               | 1         | Wrefo<br>ItsASecret2000                             |           | 1819<br>awfulmove |           | MeChamoLegend<br>Ptro |           | STELion<br>SouzaMoraes |           | LIBANYS<br>Feet_Barbie | 0         |  |
| uqGCUrG                                  | D         | 6                | Ymhfxep              | zgCLoSS                                            | 5v        | ØqFNSkg                                             | gn        | T7Ik              | DbDH      | dR0h14d               | pt.       | 8wW8dtl                | np        | mHLvj                  | Lrm       |  |
| B12 Caro-Kann Defer<br>Maráczy Variation | 66:       | E01 Cata         | alan Opening: Closed | B01 Scandinavian D<br>Valencian Variation,<br>Line |           | BD7 Pirc Defense: 1<br>Attack, Sveshnikov<br>Attack |           | B00 Pirc Defer    | 150       | B24 Sicilian Defena   | z Closed  | A48 East Indian Da     | Sense     | A45 Indian Defen       | 10        |  |

# Stats Team Pts W L D FW FL FD Clock ACPL Inaccuracies Mistakes Blunders

| A Duke, a Count and a guy named Paul walk into the Opera | 1% | 1 | 6 | 1 | 0 | 0 | 0 | 7h 45m 12s | 34.7 | 8%   | 2.8% | 2.6% |
|----------------------------------------------------------|----|---|---|---|---|---|---|------------|------|------|------|------|
| The Knight's Watch                                       | 6% | 6 | 1 | 1 | 0 | 0 | 0 | 8h 35m 23s | 27.4 | 6.6% | 1.7% | 2.3% |