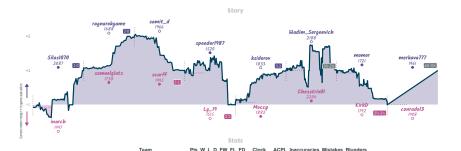

Pts | W | L | D | FW | FL | FD | Clock      | ACPL | Inaccuracies | Mistakes | Blunders |
|------------------------------------------|-----|---|---|---|----|----|----|------------|------|--------------|----------|----------|
| Capybaras Attack                         | 5   | 4 | 2 | 2 | 0  | 0  | 0  | 8h 5m 10s  | 51.5 | 6%           | 4.7%     | 6.7%     |
| Watching the Watch Watchers With a Watch | 3   | 2 | 4 | 2 | 0  | 0  | 0  | 6h 50m 11s | 51.6 | 5.7%         | 4.7%     | 7.3%     |

# Click the link to enable your Lichess... $4\frac{1}{2}$ 3\frac{3}{2} The name speaks for itself

Silas1070

#### 1 samit d 0 speeder1987 8 ksidorov 1 Wadim Sergeevich 36 momor 0 merkaya777 0 samuelelats 1 Moccy 0 Chesstrix01 1 conrado13 tzV1db5A r2u.lTxmo y706sT1R 7KH1d61k hX1PAr0D nDDcGY83 FTGx44wH



MICE Cares: all princip and non-relativishing prices in the importance of prices and pri

3% 3 3 1 0 1 0 5h 2m 55s 42.4

2.8% 3.8%

0.9% 5.2%

9.5%

Click the link to enable your Lichess account 4% 3 3 1 1 0

The name speaks for itself

#### Not All Those Who Blunder Are Lost 21/2 51/2 Watch Out!

Watch But!

|                                           |           |                  |                                         |                         |           |                                  | Ga         | mes                                                    |           |                                 |         |                            |           |                                  |           |
|-------------------------------------------|-----------|------------------|-----