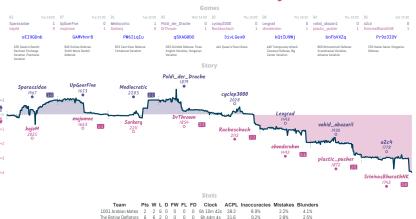

## #9 Magnus's Greatest Opponent: Flavor Flav 3 5 #1 Pawn to be wild

|                              |           |                                      |           |                                            |           |                                          | Gu        | mes                     |           |                                      |           |                           |             |                      |               |
|------------------------------|-----------|--------------------------------------|-----------|--------------------------------------------|-----------|------------------------------------------|-----------|-------------------------|-----------|--------------------------------------|-----------|---------------------------|-------------|----------------------|---------------|
| B4                           | Tue 18:00 | B3                                   | Wed 12:00 | B7                                         | Fri 00:00 | B8                                       | Fri 18:00 | B1                      | Sat 04:00 | B5                                   | Sat 12:00 | B2                        | Sun 10:00   | B6                   | Sun 21:00     |
| destroyer11758<br>MarcJensen | 1         | Elodonor<br>BMAstatine               |           | d0wnh0me<br>vejen                          |           | vicsynn<br>workjob282                    |           | AverageLondonE<br>Aidoz |           | tomshko<br>PaulWithAnS               |           | VicPez<br>Arges42         |             | otreble<br>Yoa       | %<br>%        |
| UE260u                       | 4Н        | oXU1                                 | j2hw      | qVpfQAL                                    | 1         | Nv1590                                   | 10        | LBLBIQ                  | 17        | ybQajg                               | ınv       | zR5I                      | MQaGH       | 6Ft                  | rEn16         |
| E32 Nimzo-Indian Dissipation |           | B22 Sicilian Dat<br>Variation, Smith |           | 035 Queen's Gambit<br>Declined: Exchange V |           | B02 Sicilian Defer<br>Variation, Smith-N |           | A45 Indian Defense      |           | B20 Sicilian Dafen<br>Bowdler Attack | 98        | D11 Slav Def<br>Variation | ense: Quiet | C44 Scotch<br>Gambit | Barne: Scotch |

| Team                                    | Pts | w | L | D | FW | FL | FD | Clock      | ACPL | Inaccuracies | Mistakes | Blunders |
|-----------------------------------------|-----|---|---|---|----|----|----|------------|------|--------------|----------|----------|
| Magnus's Greatest Opponent: Flavor Flav | 3   | 2 | 4 | 2 | 0  | 0  | 0  | 5h 59m 39s | 42.3 | 7.9%         | 1.9%     | 5.2%     |
| Pawn to be wild                         | 5   | 4 | 2 | 2 | 0  | 0  | 0  | 5h 44m 20s | 33.2 | 6%           | 2.2%     | 3.7%     |