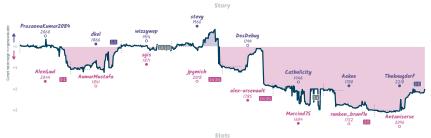

| It        | ue7kZtva                        |         | pCF7pN                     | ZO .      | 6c4ex                            | (BaM      |
| E73 King's Indian D<br>Averbakh Variation |           |                  | thine Defense: Four<br>Itack, Main Line | A45 Indian Defense      |           | 802 Sicilian Dafans<br>Variation | se: Alapin | B22 Sicilian Defens<br>Variation, Smith-Mo<br>Declined |           | C45 Scotch Game: Horw<br>Attack | itz     | CB4 Ray Lopez: Clo         | sed       | B13 Care-Kenn<br>Exchange Variat |           |



NOTES Command: all played and connormal feed in the connection of the connection of

5¼ 3 0 5 0 0 0 7538m 13c 243

3.6%

15% 24%

#### Let's Get Reti to Rumble 3 5 Such a Beautiful Handsome Talented Team





| Team                                    | Pts | W | L | D | FW | FL | FD | Clock      | ACPL | Inaccuracies | Mistakes | Blunder |
|-----------------------------------------|-----|---|---|---|----|----|----|------------|------|--------------|----------|---------|
| Let's Get Reti to Rumble                | 3   | 2 | 4 | 2 | 0  | 0  | 0  | 7h 55m 27s | 55   | 6.6%         | 3.6%     | 6.6%    |
| Such a Beautiful Handsome Talented Team | 5   | 4 | 2 | 2 | 0  | 0  | 0  | 7h 33m 52s | 48   | 8.9%         | 2.6%     | 5.9%    |

## Dark Squared Horse 31/2 41/2 May d4s be with you





| Team                | Pts  | w | L | D | FW | FL | FD | Clock      | ACPL | Inaccuracies | Mistakes | Blunders |
|---------------------|------|---|---|---|----|----|----|------------|------|--------------|-