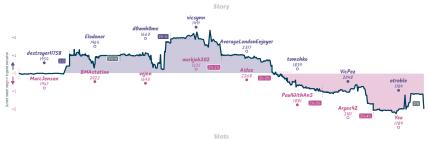

## #9 Magnus's Greatest Opponent: Flavor Flav 3 5 #1 Pawn to be wild

|                              |           |                                      |           |                                            |           |                                          | Gu        | mes                     |           |                                      |           |                           |             |                      |               |
|------------------------------|-----------|--------------------------------------|-----------|--------------------------------------------|-----------|------------------------------------------|-----------|-------------------------|-----------|--------------------------------------|-----------|---------------------------|-------------|----------------------|---------------|
| B4                           | Tue 18:00 | B3                                   | Wed 12:00 | B7                                         | Fri 00:00 | B8                                       | Fri 18:00 | B1                      | Sat 04:00 | B5                                   | Sat 12:00 | B2                        | Sun 10:00   | B6                   | Sun 21:00     |
| destroyer11758<br>MarcJensen | 1         | Elodonor<br>BMAstatine               |           | d0wnh0me<br>vejen                          |           | vicsynn<br>workjob282                    |           | AverageLondonE<br>Aidoz |           | tomshko<br>PaulWithAnS               |           | VicPez<br>Arges42         |             | otreble<br>Yoa       | %<br>%        |
| UE260u                       | 4Н        | oXU1                                 | j2hw      | qVpfQAL                                    | 1         | Nv1590                                   | 10        | LBLBIQ                  | 17        | ybQajg                               | ınv       | zR5I                      | MQaGH       | 6Ft                  | rEn16         |
| E32 Nimzo-Indian Dissipation |           | B22 Sicilian Dat<br>Variation, Smith |           | 035 Queen's Gambit<br>Declined: Exchange V |           | B02 Sicilian Defer<br>Variation, Smith-N |           | A45 Indian Defense      |           | B20 Sicilian Dafen<br>Bowdler Attack | 98        | D11 Slav Def<br>Variation | ense: Quiet | C44 Scotch<br>Gambit | Barne: Scotch |

| Team                                    | Pts | w | L | D | FW | FL | FD | Clock      | ACPL | Inaccuracies | Mistakes | Blunders |
|-----------------------------------------|-----|---|---|---|----|----|----|------------|------|--------------|----------|----------|
| Magnus's Greatest Opponent: Flavor Flav | 3   | 2 | 4 | 2 | 0  | 0  | 0  | 5h 59m 39s | 42.3 | 7.9%         | 1.9%     | 5.2%     |
| Pawn to be wild                         | 5   | 4 | 2 | 2 | 0  | 0  | 0  | 5h 44m 20s | 33.2 | 6%           | 2.2%     | 3.7%     |