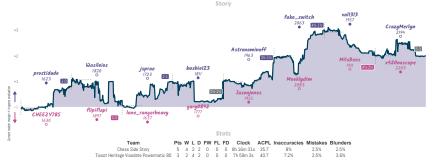

#### #4 Chess Side Story 5 3 Tissot Heritage Visodate Powermatic 80

|    |                                                                      |           |                                  |                               |                                         |           |                                              | Gai                        | nes                         |           |                                                  |           |                              |           |                                              |           |
|----|----------------------------------------------------------------------|-----------|----------------------------------|-------------------------------|-----------------------------------------|-----------|----------------------------------------------|----------------------------|-----------------------------|-----------|--------------------------------------------------|-----------|------------------------------|-----------|----------------------------------------------|-----------|
| 88 |                                                                      | Tue 19:45 | B5                               | Wed 10:00                     | B7                                      | Thu 16:00 | 86                                           | Thu 20:00                  | B3                          | Fri 15:00 | 82                                               | Sat 08:00 | B4                           | Sun 10:00 | B1                                           | Sun 13:00 |
|    | stidude<br>EEZY785                                                   | 1         | Wasileios<br>flipiflapi          |                               | jsprae<br>lone_rangerheavy              |           | bushie123<br>gary0892                        | %<br>%                     | Astronominoff<br>Jasonjones | 1 0       | fake_switch<br>Meeklydim                         | 1 0       | val1313<br>MilsBees          |           | CrazyMerlyn<br>x420noscope                   | %<br>%    |
|    | YmtMW2c                                                              | G         | 59DF                             | yL0U                          | P7WJZH:                                 | 1         | LCKr                                         | rjzg6                      | JdcFs*                      | /BZ       | thBga                                            | 6SP       | xC4                          | 5hS6n     | cbh1v                                        | DD8       |
|    | 336 Sicilian Defense<br>Accelerated Dragon,<br>Bind, Gurgenidze Vari | Maróczy   | B28 Sicilian D<br>Variation, Nor | efense: O'Kelly<br>nel System | B51 Sicilian Defens<br>Moscow Variation | E         | B34 Sicilian D<br>Accelerated D<br>Variation | lefense:<br>Iragon, Modern | AOO Saragossa O             | pening    | B12 Caro-Kann E<br>Advance Variatio<br>Variation |           | B10 Caro-Ka<br>Brayer Variat |           | A13 English Ope<br>Agincourt Defen<br>System |           |

Team

Pts W L D FW FL FD Clock ACPL Inaccuracies Mistakes Blunders