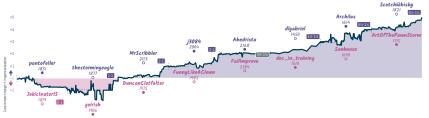

## **1.Qxe8#!!!** $6\frac{1}{2}$ $1\frac{1}{2}$ NA 1'm just here to win games and chew b...

|                                       |           |                                         |           |                                 |           |                          | Gai       | mes                      |           |                                                       |           |                                                          |           |                                   |           |
|---------------------------------------|-----------|-----------------------------------------|-----------|---------------------------------|-----------|--------------------------|-----------|--------------------------|-----------|-------------------------------------------------------|-----------|----------------------------------------------------------|-----------|-----------------------------------|-----------|
| 86                                    | Wed 18:00 | B4                                      | Fri 19:00 | B2                              | Sat 00:00 | B3                       | Sat 15:00 | B1                       | Sun 15:00 | 88                                                    | Sun 18:00 | 87                                                       | Sun 20:00 | B6                                | Sun 21:00 |
| pantofeller<br>Jokiclnator15          |           | thestormingeagle goirish                |           | MrScribbler<br>BuncanClotfelter | 1         | j3084<br>FunnyLikeAClown | 1         | Ahedrista<br>FailImprove |           | digabriel<br>doc_in_training                          |           | Archilas<br>Senhouse                                     |           | ScotchWhisky<br>ArtOfThePawnStorr | n 0       |
| tBN1TH                                | 17r       | RdUAz5s                                 | J         | QGljzck                         | D         | ncIbKRv                  | a         | OTuRZ                    | HtL       | Urc3mw                                                | /T        | QgjoV                                                    | UR8       | PZVbPgZ                           | у         |
| B12 Caro-Kann De<br>Marôczy Variation |           | B10 Caro-Kann Defer<br>Breyer Variation | 166:      | C47 Four Knights G              | ame       | ADS Réti Opening         |           | ADD Hungarian D          | paning    | B27 Sicilian Defens<br>Hyperaccelerated<br>Franchetto | Œ.        | C02 French Dafe<br>Advance Variatio<br>Milner-Barry Barr | 1,        | EO1 Catalan Opening               | ; Closed  |

#### Charle

| Team                                                                     | Pts | w | L | D | ۲W | FL | FD | Clock      | ACPL | Inaccuracies | Mistakes | Blunders |
|--------------------------------------------------------------------------|-----|---|---|---|----|----|----|------------|------|--------------|----------|----------|
| 1.Qxe8#!!!                                                               | 6%  | 6 | 1 | 1 | 0  | 0  | 0  | 6h 25m 27s | 38.9 | 6.6%         | 2.6%     | 6.3%     |
| I'm just here to win games and chew bubblegum, and I'm out of bubblegum. | 1%  | 1 | 6 | 1 | 0  | 0  | 0  | 7h 22m 54s | 51.2 | 9.6%         | 4%       | 7.9%     |