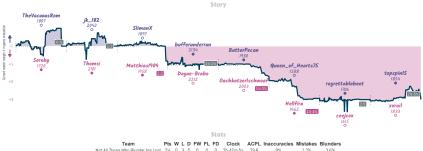

#### Not All Those Who Blunder Are Lost 21/2 51/2 Watch Out!

Watch But!

|                                           |           |                  |                                         |                         |           |                                  | Ga         | mes                                                    |           |                                 |         |                            |           |                                  |           |
|-------------------------------------------|-----------|------------------|-----------------------------------------|-------------------------|-----------|----------------------------------|------------|--------------------------------------------------------|-----------|---------------------------------|---------|----------------------------|-----------|----------------------------------|-----------|
| 86                                        | Wed 21:00 | B2               | Thu 16:30                               | B4                      | Thu 20:30 | B1                               | Thu 22:00  | B3                                                     | Sun 14:30 | BB Su                           | n 15:00 | B7                         | Sun 17:00 | B5                               | Sun 18:00 |
| TheVacuousRom<br>Soreby                   |           | jk_182<br>Thomsi |                                         | SlimanX<br>Matthias1904 |           | bufferunderrun<br>Dogue-Brabo    |            | ButterPecan<br>BachkatzerIsch                          |           | Queen_of_Hearts75<br>Hellfira   |         | regrettablebeet<br>ceejcox |           | topspin15<br>xxrail              | %<br>%    |
| Gz39zKi                                   | kB        | L                | s33a68J                                 | KUq2Bki                 | (g        | 643oXh                           | 9t         | pYZZ0Q1                                                | It        | ue7kZtva                        |         | pCF7pN                     | ZO .      | 6c4ex                            | (BaM      |
| E73 King's Indian D<br>Averbakh Variation |           |                  | thine Defense: Four<br>Itack, Main Line | A45 Indian Defense      |           | 802 Sicilian Dafans<br>Variation | se: Alapin | B22 Sicilian Defens<br>Variation, Smith-Mo<br>Declined |           | C45 Scotch Game: Horw<br>Attack | itz     | CB4 Ray Lopez: Clo         | sed       | B13 Care-Kenn<br>Exchange Variat |           |

NOTES Command: all played and connormal feed in the connection of the connection of

5¼ 3 0 5 0 0 0 7538m 13c 243

3.6%

15% 24%