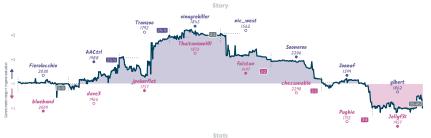

NOTES Command: all played and connormal feed in the connection of the connection of

5¼ 3 0 5 0 0 0 7538m 13c 243

3.6%

15% 24%

#### Let's Get Reti to Rumble 3 5 Such a Beautiful Handsome Talented Team





| Team                                    | Pts | W | L | D | FW | FL | FD | Clock      | ACPL | Inaccuracies | Mistakes | Blunder |
|-----------------------------------------|-----|---|---|---|----|----|----|------------|------|--------------|----------|---------|
| Let's Get Reti to Rumble                | 3   | 2 | 4 | 2 | 0  | 0  | 0  | 7h 55m 27s | 55   | 6.6%         | 3.6%     | 6.6%    |
| Such a Beautiful Handsome Talented Team | 5   | 4 | 2 | 2 | 0  | 0  | 0  | 7h 33m 52s | 48   | 8.9%         | 2.6%     | 5.9%    |

## Dark Squared Horse 31/2 41/2 May d4s be with you





| Team                | Pts  | w | L | D | FW | FL | FD | Clock      | ACPL | Inaccuracies | Mistakes | Blunders |
|---------------------|------|---|---|---|----|----|----|------------|------|--------------|----------|----------|
| Dark Squared Horse  | 31/2 | 2 | 3 | 3 | 0  | 0  | 0  | 9h 4m 26s  | 31.2 | 6.7%         | 1.9%     | 2.8%     |
| May d4s be with you | 41/2 | 3 | 2 | 3 | 0  | 0  | 0  | 8h 43m 54s | 29.2 | 8.4%         | 1.4%     | 2.2%     |

## Ask not what your horsey can do for y... 31/2 41/2 Rock, Paper, Scissors, Chess

|                            |           |                              |           |                   |           |                   | Ga        | ımes                      |                   |           |                         |           |