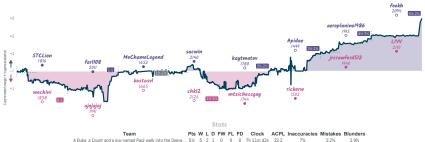

#### A Duke, a Count and a guy named Paul ... 51/2 21/2 Pawn Storm Rising

|                                          |           |                                                                        |           |                                    |           |                 | Gai                            | mes                       |           |                   |                                  |                                  |           |               |                          |
|------------------------------------------|-----------|------------------------------------------------------------------------|-----------|------------------------------------|-----------|-----------------|--------------------------------|---------------------------|-----------|-------------------|----------------------------------|----------------------------------|-----------|---------------|--------------------------|
| 85                                       | Wed 19:00 | B3                                                                     | Sat 09:00 | B7                                 | Sat 13:15 | B1              | Sat 15:00                      | 86                        | Sat 20:00 | 88                | Sun 08:00                        | B4                               | Sun 16:15 | B2            | Sun 20:00                |
| STELion<br>wachini                       |           | far1108<br>ajajajaj                                                    | 1         | MeChamoLegend<br>kostasvi          |           | sacwin<br>chk12 |                                | kaytmatov<br>mtsichessguy | 1 0       | Apidae<br>rickerw | 1                                | aeroplanino1986<br>jrcrawford512 |           | fookh<br>LIYV | 1 0                      |
| UtGbJc                                   | :Nc       | 400VV                                                                  | 0Tt       | gunlcf                             | 5h        | F               | yOpR03n                        | YDJ3p                     | CbR       | н                 | vRZUcyb                          | qLkh591                          | ×         |               | uIinTnBG                 |
| AD4 Zukertort Ope<br>Sicilian Invitation |           | B48 Sicilian Dafa<br>Taimanov Variatio<br>Bastrikov Variatio<br>Attack | 20,       | B13 Caro-Kann Dafi<br>Panov Attack | onse:     |                 | khine Defense:<br>ge Variation | A45 Indian Defen          | 100       |                   | n's Gambit<br>Exchange Variation | C26 Vienna Game: S<br>Variation  | tanley    | A46<br>Syst   | Yusupov-Rubinstein<br>em |

NOTES Exercise 28 played and conn ferridate greater have hypothesis and the character greater (i.e., played and conn ferridate greater have hypothesis and the connection of t

2% 2 5 1 0 0 0 7h6m 38.9

3.5% 3.5%

Pawn Storm Risine