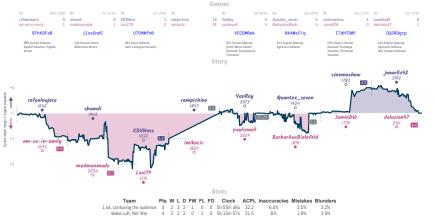

#### A Duke, a Count and a guy named Paul ... 51/2 21/2 Pawn Storm Rising

|                                          |           |                                                                        |           |                                    |           |                 | Gai                            | mes                       |           |                   |                                  |                                  |           |               |                          |
|------------------------------------------|-----------|------------------------------------------------------------------------|-----------|------------------------------------|-----------|-----------------|--------------------------------|---------------------------|-----------|-------------------|----------------------------------|----------------------------------|-----------|---------------|--------------------------|
| 85                                       | Wed 19:00 | B3                                                                     | Sat 09:00 | B7                                 | Sat 13:15 | B1              | Sat 15:00                      | 86                        | Sat 20:00 | 88                | Sun 08:00                        | B4                               | Sun 16:15 | B2            | Sun 20:00                |
| STELion<br>wachini                       |           | far1108<br>ajajajaj                                                    | 1         | MeChamoLegend<br>kostasvi          |           | sacwin<br>chk12 |                                | kaytmatov<br>mtsichessguy | 1 0       | Apidae<br>rickerw | 1                                | aeroplanino1986<br>jrcrawford512 |           | fookh<br>LIYV | 1 0                      |
| UtGbJc                                   | :Nc       | 400VV                                                                  | 0Tt       | gunlcf                             | 5h        | F               | yOpR03n                        | YDJ3p                     | CbR       | н                 | vRZUcyb                          | qLkh591                          | ×         |               | uIinTnBG                 |
| AD4 Zukertort Ope<br>Sicilian Invitation |           | B48 Sicilian Dafa<br>Taimanov Variatio<br>Bastrikov Variatio<br>Attack | 20,       | B13 Caro-Kann Dafi<br>Panov Attack | onse:     |                 | khine Defense:<br>ge Variation | A45 Indian Defen          | 100       |                   | n's Gambit<br>Exchange Variation | C26 Vienna Game: S<br>Variation  | tanley    | A46<br>Syst   | Yusupov-Rubinstein<br>em |

NOTES Exercise 28 played and conn ferridate greater have hypothesis and the character greater (i.e., played and conn ferridate greater have hypothesis and the connection of t

2% 2 5 1 0 0 0 7h6m 38.9

3.5% 3.5%

Pawn Storm Risine