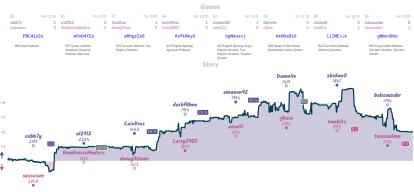

## \*\*3 Accelerated Gambit 3 5 \*\*8 Knightmare Fuel

| Accelerated Gambit<br>Knightmare Fuel |  |  |  |  | 10.2%<br>9.9% | 4.6%<br>2% | 5%<br>5.3% |
|---------------------------------------|--|--|--|--|---------------|------------|------------|
|                                       |  |  |  |  |               |            |            |

Team

Pts W L D FW FL FD Clock ACPL Inaccuracies Mistakes Blunders