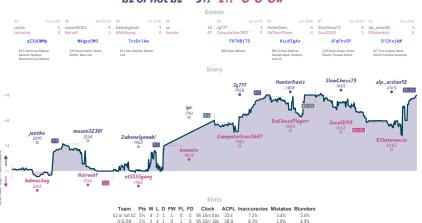

## #9 Magnus's Greatest Opponent: Flavor Flav 3 5 #1 Pawn to be wild

|                              |           |                                      |           |                                            |           |                                          | Gu        | mes                     |           |                                      |           |                           |             |                      |               |
|------------------------------|-----------|--------------------------------------|-----------|--------------------------------------------|-----------|------------------------------------------|-----------|-------------------------|-----------|--------------------------------------|-----------|---------------------------|-------------|----------------------|---------------|
| B4                           | Tue 18:00 | B3                                   | Wed 12:00 | B7                                         | Fri 00:00 | B8                                       | Fri 18:00 | B1                      | Sat 04:00 | B5                                   | Sat 12:00 | B2                        | Sun 10:00   | B6                   | Sun 21:00     |
| destroyer11758<br>MarcJensen | 1         | Elodonor<br>BMAstatine               |           | d0wnh0me<br>vejen                          |           | vicsynn<br>workjob282                    |           | AverageLondonE<br>Aidoz |           | tomshko<br>PaulWithAnS               |           | VicPez<br>Arges42         |             | otreble<br>Yoa       | %<br>%        |
| UE260u                       | 4Н        | oXU1                                 | j2hw      | qVpfQAL                                    | 1         | Nv1590                                   | 10        | LBLBIQ                  | 17        | ybQajg                               | ınv       | zR5I                      | MQaGH       | 6Ft                  | rEn16         |
| E32 Nimzo-Indian Dissipation |           | B22 Sicilian Dat<br>Variation, Smith |           | 035 Queen's Gambit<br>Declined: Exchange V |           | B02 Sicilian Defer<br>Variation, Smith-N |           | A45 Indian Defense      |           | B20 Sicilian Dafen<br>Bowdler Attack | 98        | D11 Slav Def<br>Variation | ense: Quiet | C44 Scotch<br>Gambit | Barne: Scotch |

| Team                                    | Pts | w | L | D | FW | FL | FD | Clock      | ACPL | Inaccuracies | Mistakes | Blunders |
|-----------------------------------------|-----|---|---|---|----|----|----|------------|------|--------------|----------|----------|
| Magnus's Greatest Opponent: Flavor Flav | 3   | 2 | 4 | 2 | 0  | 0  | 0  | 5h 59m 39s | 42.3 | 7.9%         | 1.9%     | 5.2%     |
| Pawn to be wild                         | 5   | 4 | 2 | 2 | 0  | 0  | 0  | 5h 44m 20s | 33.2 | 6%           | 2.2%     | 3.7%     |