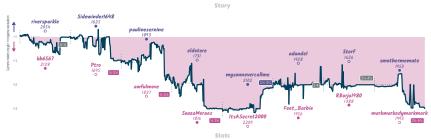

# #6 CarlsBad Boys 2½ 5½ #2 The Knight's Watch

|                                                 |           |                        |           |                                                      |           |                                      | Ga        | mes                                |           |                                     |           |                                                      |           |                                                                                |           |
|-------------------------------------------------|-----------|------------------------|-----------|------------------------------------------------------|-----------|--------------------------------------|-----------|------------------------------------|-----------|-------------------------------------|-----------|------------------------------------------------------|-----------|--------------------------------------------------------------------------------|-----------|
| B2                                              | Tue 20:45 | 87                     | Thu 15:30 | 85                                                   | Thu 21:00 | 86                                   | Fri 16:00 | B1                                 | Sat 09:00 | B4                                  | Sun 14:00 | 88                                                   | Sun 15:00 | B3                                                                             | Sun 23:00 |
| riversparkle<br>kb6567                          |           | Sidewinder1648<br>Ptro |           | paulinesemine<br>awfulmove                           |           | eldotore<br>SouzaMoraes              | 0         | mysonnevercalime<br>ItsASecret2000 |           | adande1<br>Feet_Barbie              |           | Storf<br>RBorja1980                                  |           | smothermemate<br>markmarkedymar                                                | . 1       |
| 9xx4c                                           | 2NF       | B9sR8n                 | 9r        | JXziBU                                               | fX        | X7N7m                                | vaP       | 6yK14HN                            | f         | ZaZVa                               | 4oQ       | Gdvg3K                                               | xΑ        | 2qkfILt                                                                        | г         |
| E04 Catalan Ope<br>Defense, Modern<br>Variation |           | AOS King's Indian A    | ttack     | B40 Sicilian Defen<br>Delayed Alapin Vari<br>with e6 |           | C40 Latvian Gami<br>Mlatkowski Varia |           | D43 Semi-Stav Defer                | 166       | B12 Caro-Kann D<br>Maróczy Variatio |           | DDB Queen's Samb<br>Declined: Marshall<br>Tan Gambit |           | 035 Queen's Gambit<br>Declined: Exchange<br>Variation, Positional<br>Variation |           |

| Team               | Pts  | W | L | D | FW | FL | FD | Clock      | ACPL | Inaccuracies | Mistakes | Blunders |
|--------------------|------|---|---|---|----|----|----|------------|------|--------------|----------|----------|
| CarlsBad Boys      | 21/2 | 1 | 4 | 3 | 0  | 0  | 0  | 7h 45m 2s  | 48.5 | 7.2%         | 3%       | 6.5%     |
| The Knight's Watch | 51/2 | 4 | 1 | 3 | 0  | 0  | 0  | 9h 34m 32s | 41.6 | 6.5%         | 2.6%     | 6.5%     |