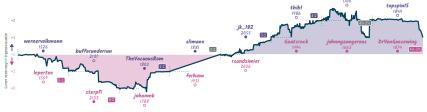

# Let's Get Reti to Rumble 41/2 31/2 Watch out Magnus!

Team

WITES Carmen' all placed and non-forfeited reames have three-finited the same above from the days/times above when each reame started, above in UTC and recorded to the nearest 15 minutes. Stary' the vanis tracks the difference between each team's overall match score, scaline each reame's move by move evaluation accordingly, while the x usis above moves

Let's Get Reti to Rumble 4% 2 3 1 2 0 0 6h 57m 10s 44.5

Watch out Maenus! 3% 3 2 1 0 2 0 6h 39m 7s 39.5

Clock

ACPL Inaccuracies Mistakes Blunders

3.4% 4.9%

0.9% 5.2%

7.6%