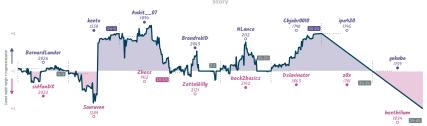

| pTJ3                                               | 6W2s      | whX2                              | nrbj      |
| B34 Sicilian Defer<br>Accelerated Drag<br>Variation |           | A48 East Indian    | n Defense | B12 Caro-Kann Di<br>Advance Variation<br>Botvinnik-Carls D |           | E94 King's Indian E<br>Orthodox Variation | efense:   | B01 Scandinavia<br>Valencian Variat<br>Line |           | C42 Russian Game<br>Classical Attack |           | B12 Caro-Kann<br>Advance Variat<br>Butvinnik-Carls | ion,      | C47 Four Knigh<br>Scotch Variatio |           |



ISSES Services and paging and non-relativistic growns have bygoinful and description of the paging and provided the paging and provided paging and paging a

## Ask not what your horsey can do for y... 31/2 41/2 One Trick Pony





| Team                                                                         | Pts  | w | L | D | FW | FL | FD | Clock      | ACPL | Inaccuracies | Mistakes | Blunders |
|------------------------------------------------------------------------------|------|---|---|---|----|----|----|------------|------|--------------|----------|----------|
| Ask not what your horsey can do for you; ask what you can do for your horsey | 31/4 | 2 | 1 | 3 | 0  | 2  | 0  | 5h 12m 10s | 28.8 | 7.2%         | 3.2%     | 2.4%     |
| One Trick Pony                                                               | 41/4 | 1 | 2 | 3 | 2  | 0  | 0  | 4h 30m 32s | 33.8 | 9.2%         | 4%       | 2%       |

## Make Luft, Not War 31/2 41/2 Seven Nation Army





## 1001 Arabian Mates 5 3 Click the link to enable you