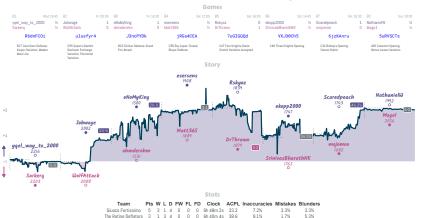

# Capybaras Attack 31/2 41/2 My Lack of a System

|      | Team            | Pts  | W | L | D | FW | FL | FD | Clock      | ACPL | Inaccuracies | Mistakes | Blunders |
|------|-----------------|------|---|---|---|----|----|----|------------|------|--------------|----------|----------|
| Cap  | ybaras Attack   | 31/4 | 2 | 3 | 1 | 1  | 1  | 0  | 5h 31m 24s | 44.0 | 6.4%         | 3.8%     | 4.7%     |
| My L | ack of a System | 41/2 | 3 | 2 | 1 | 1  | 1  | 0  | 5h 9m 4s   | 42.4 | 9.7%         | 3.8%     | 3.8%     |