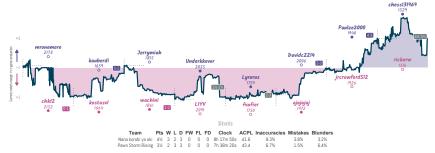

# Capybaras Attack 31/2 41/2 My Lack of a System

|      | Team            | Pts  | W | L | D | FW | FL | FD | Clock      | ACPL | Inaccuracies | Mistakes | Blunders |
|------|-----------------|------|---|---|---|----|----|----|------------|------|--------------|----------|----------|
| Cap  | ybaras Attack   | 31/4 | 2 | 3 | 1 | 1  | 1  | 0  | 5h 31m 24s | 44.0 | 6.4%         | 3.8%     | 4.7%     |
| My L | ack of a System | 41/2 | 3 | 2 | 1 | 1  | 1  | 0  | 5h 9m 4s   | 42.4 | 9.7%         | 3.8%     | 3.8%     |