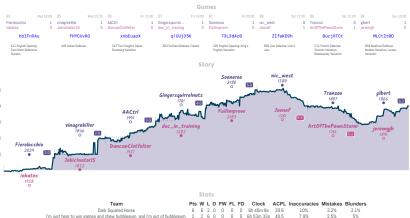

## Ask not what your horsey can do for y... 31/2 41/2 One Trick Pony

| Team                                                                         | Pts  | w | L | D | FW | FL | FD | Clock      | ACPL | Inaccuracies | Mistakes | Blunders |
|------------------------------------------------------------------------------|------|---|---|---|----|----|----|------------|------|--------------|----------|----------|
| Ask not what your horsey can do for you; ask what you can do for your horsey | 31/4 | 2 | 1 | 3 | 0  | 2  | 0  | 5h 12m 10s | 28.8 | 7.2%         | 3.2%     | 2.4%     |
| One Trick Pony                                                               | 41/4 | 1 | 2 | 3 | 2  | 0  | 0  | 4h 30m 32s | 33.8 | 9.2%         | 4%       | 2%       |