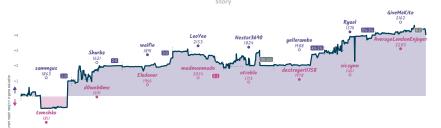

# Let's Get Reti to Rumble 41/2 31/2 Watch out Magnus!

Team

WITES Carmen' all placed and non-forfeited reames have three-finited the same above from the days/times above when each reame started, above in UTC and recorded to the nearest 15 minutes. Stary' the vanis tracks the difference between each team's overall match score, scaline each reame's move by move evaluation accordingly, while the x usis above moves

Let's Get Reti to Rumble 4% 2 3 1 2 0 0 6h 57m 10s 44.5

Watch out Maenus! 3% 3 2 1 0 2 0 6h 39m 7s 39.5

Clock

ACPL Inaccuracies Mistakes Blunders

3.4% 4.9%

0.9% 5.2%

7.6%