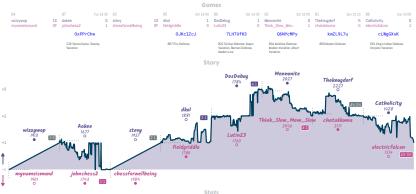

| Team                                    | Pts | W | L | D | FW | FL | FD | Clock      | ACPL | Inaccuracies | Mistakes | Blunders |  |  |
|-----------------------------------------|-----|---|---|---|----|----|----|------------|------|--------------|----------|----------|--|--|
| Accelerated Gambit                      | 6   | 5 | 1 | 2 | 0  | 0  | 0  | 6h 53m 58s | 41.2 | 4.8%         | 3.3%     | 4.8%     |  |  |
| Magnus's Greatest Opponent: Flavor Flav | 2   | 1 | 5 | 2 | 0  | 0  | 0  | 5h 52m 7s  | 49.1 | 6.3%         | 3%       | 5.7%     |  |  |