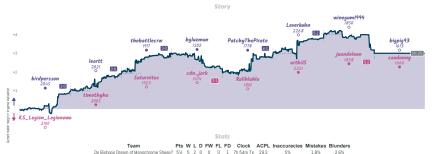

## #4 Do Bishops Dream of Monochrome Sheep? 51/2 21/2 #9 Statistically Weaker Than Stockfish

MICE Service of played and man of relating grows to the supplicated grows below the properties of growing and the properties of the proper