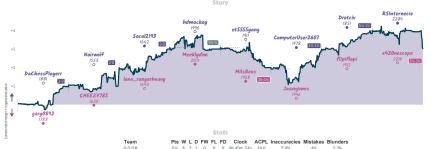

#### I.Qxe8#!!! 4 4 May d4s be with you

NETIC Current is all played and one furtherizing general been hypotential and described the character general Bit, the disputement above when each general state, above in IVEC and manded to the ensured 15 minutes. They," for you in brack cate of efference between each team is overall match course, recalling each general record between each team is overall match course.

For example, and the played in first in the contracting and stagled large great in the match as contained from the course (pulsyon of general record products as stagled as placed by the large and stadeafted from an advantage of general team and the course of general record products as stagled as placed by the large and stadeafted from an advantage of general team and the course of general record products as stagled as placed by the large and stadeafted from an advantage of general team and the course of general record products as stagled as placed by the large and stadeafted from an advantage of general team and the large and the

5.6%

2.7% 2.5%

May d4s be with you 4 3 3 2 0 0 0 7h 22m 21s 29.4