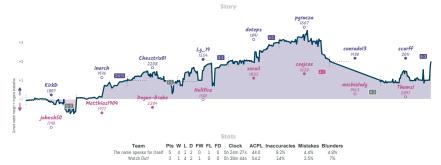

# Capybaras Attack 31/2 41/2 My Lack of a System

|      | Team            | Pts  | W | L | D | FW | FL | FD | Clock      | ACPL | Inaccuracies | Mistakes | Blunders |
|------|-----------------|------|---|---|---|----|----|----|------------|------|--------------|----------|----------|
| Cap  | ybaras Attack   | 31/4 | 2 | 3 | 1 | 1  | 1  | 0  | 5h 31m 24s | 44.0 | 6.4%         | 3.8%     | 4.7%     |
| My L | ack of a System | 41/2 | 3 | 2 | 1 | 1  | 1  | 0  | 5h 9m 4s   | 42.4 | 9.7%         | 3.8%     | 3.8%     |