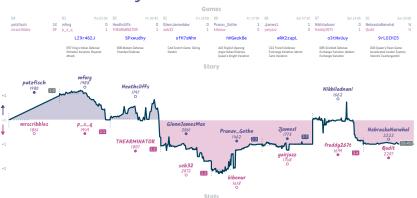

#### CarlsBad Boys 5 3 Such a Beautiful Handsome Talented Team

Clock ACPL Inaccuracies Mistakes Blunders

5.2%

3.2%

8.4%

NETIC Current is all played and one furtherizing general been hypotential and described the character general Bit, the disputement above when each general state, above in IVEC and manded to the ensured 15 minutes. They," for you in brack cate of efference between each team is overall match course, recalling each general record between each team is overall match course.

For example, and the played in first in the contracting and stagled large great in the match as contained from the course (pulsyon of general record products as stagled as placed by the large and stadeafted from an advantage of general team and the course of general record products as stagled as placed by the large and stadeafted from an advantage of general team and the course of general record products as stagled as placed by the large and stadeafted from an advantage of general team and the course of general record products as stagled as placed by the large and stadeafted from an advantage of general team and the large and the

Such a Reputiful Handsome Talented Team 3 2 4 2 0 0 0 5h 53m Sc 46 1

Team

CarlsBad Boys