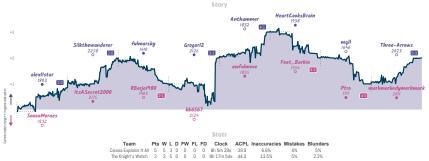

# #7 b2 or not b2 6 2 #3 Chess Side Story

|                                |           |                                       |           |                                                          |           |                                      | Ga        | mes              |             |                                                    |           |                                                           |              |                          |           |
|--------------------------------|-----------|---------------------------------------|-----------|----------------------------------------------------------|-----------|--------------------------------------|-----------|------------------|-------------|----------------------------------------------------|-----------|-----------------------------------------------------------|--------------|--------------------------|-----------|
| B3                             | Thu 15:30 | B2                                    | Fri 20:30 | B6                                                       | Fri 21:00 | B5                                   | Sat 16:00 | B4               | Sat 16:00   | B7                                                 | Sun 13:00 | B1                                                        | Sun 14:00    | B8                       | Sun 19:00 |
| Zubenelgenubi<br>Astronominoff | 1         | chuckbrother<br>fake_switch           | 0         | bagelkh<br>bushie123                                     | 0         | HunterDavis<br>Wasileios             |           | Jg777<br>val1313 |             | SlowChess73<br>MattHasFun                          |           | alp_arslan92<br>CrazyMerlyn                               |              | mason52301<br>prostidude | 1         |
| dp9sXS                         | OY        | wMsBtf                                | Ni        | 8mZLI                                                    | 6AY       | Hq0e3                                | XNH       | 700              | eacon       | SZJLTV                                             | vim       | Wnt2w                                                     | vHa          | DlEtA                    | S9E       |
| 800 Duras Gambit               |           | B15 Caro-Kenn De<br>Tartakower Variat |           | A23 English Opa<br>English Variation<br>Knights Variatio | , Two     | B01 Scandinavia<br>Classical Variati |           | A45 Trompo       | wsky Attack | B12 Caro-Kann Di<br>Advance Variation<br>Variation |           | B36 Sicilian Defo<br>Accelerated Dray<br>Bind, Gurgenidze | jon, Maréczy | C25 Vienna Game          |           |