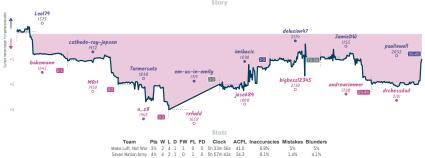

your horsey can do for y... 31/2 41/2 One Trick Pony





| Team                                                                         | Pts  | w | L | D | FW | FL | FD | Clock      | ACPL | Inaccuracies | Mistakes | Blunders |
|------------------------------------------------------------------------------|------|---|---|---|----|----|----|------------|------|--------------|----------|----------|
| Ask not what your horsey can do for you; ask what you can do for your horsey | 31/4 | 2 | 1 | 3 | 0  | 2  | 0  | 5h 12m 10s | 28.8 | 7.2%         | 3.2%     | 2.4%     |
| One Trick Pony                                                               | 41/4 | 1 | 2 | 3 | 2  | 0  | 0  | 4h 30m 32s | 33.8 | 9.2%         | 4%       | 2%       |

## Make Luft, Not War 31/2 41/2 Seven Nation Army





## 1001 Arabian Mates 5 3 Click the link to enable your Lichess...





| Team                                          | Pts | W | L | D | FW | FL | FD | Clock      | ACPL | Inaccuracies | Mistakes | Blunders |
|-----------------------------------------------|-----|---|---|---|----|----|----|------------|------|--------------|----------|----------|
| 1001 Arabian Mates                            | 5   | 5 | 2 | 0 | 0  | 1  | 0  | 5h 39m 26s | 42.4 | 5.5%         | 3.4%     | 4.1%     |
| Click the link to enable your Lichess account | 3   | 2 | 5 | 0 | 1  | 0  | 0  | 6h 13m 57s | 48.8 | 8.6%         | 2.7%     | 5.1%     |

#### I.e4, confusing the audience 4½ 3½ Watching the Watch Watchers With a Watch





| Team                                     | Pts  | w | L | D | FW | FL | FD |