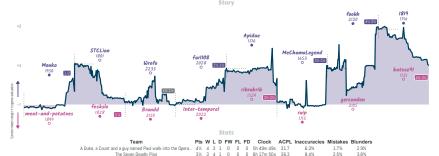

#### A Duke, a Count and a guy named Paul ... $4\frac{1}{2}$ $3\frac{1}{2}$ The Seven Deadly Pins

|                                                     | Games     |                    |           |                                                            |           |                                           |           |                                             |           |                                      |           |                                                    |           |                                   |           |
|-----------------------------------------------------|-----------|--------------------|-----------|------------------------------------------------------------|-----------|-------------------------------------------|-----------|---------------------------------------------|-----------|--------------------------------------|-----------|----------------------------------------------------|-----------|-----------------------------------|-----------|
| B4                                                  | Wed 19:00 | 85                 | Wed 20:00 | B1                                                         | Thu 19:30 | B3                                        | Fri 19:00 | 88                                          | Sat 11:30 | 87                                   | Sat 13:30 | 82                                                 | Sat 21:00 | B6                                | Sun 16:00 |
| Mauka<br>meat-and-potato                            |           | STCLion<br>feskslo |           | Wrefo<br>Brundd                                            |           | far1108<br>Inter-temporal                 | 1         | Apidae<br>ribrubrib                         |           | MeChamoLegend<br>ruip                |           | fookh<br>gercondon                                 |           | IBI9<br>batosz91                  | 0         |
| 3IIJd5                                              | 5p4       | Kv7VI              | 00hw      | FAhWm0                                                     | CBU       | wpuFt6                                    | 33        | y2aK3                                       | YaV       | 4vyM53l                              | Kg        | pTJ3                                               | 6W2s      | whX2                              | nrbj      |
| B34 Sicilian Defer<br>Accelerated Drag<br>Variation |           | A48 East Indian    | n Defense | B12 Caro-Kann Di<br>Advance Variation<br>Botvinnik-Carls D |           | E94 King's Indian E<br>Orthodox Variation | efense:   | B01 Scandinavia<br>Valencian Variat<br>Line |           | C42 Russian Game<br>Classical Attack |           | B12 Caro-Kann<br>Advance Variat<br>Butvinnik-Carls | ion,      | C47 Four Knigh<br>Scotch Variatio |           |