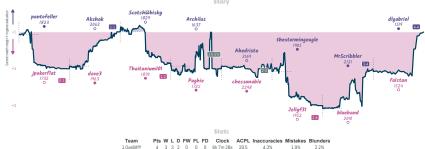

#### I.Qxe8#!!! 4 4 May d4s be with you

NETIC Current is all played and one furtherizing general been hypotential and described the character general Bit, the disputement above when each general state, above in IVEC and manded to the ensured 15 minutes. They," for you in brack cate of efference between each team is overall match course, recalling each general record between each team is overall match course.

For example, and the played in first in the contracting and stagled large great in the match as contained from the course (pulsyon of general record products as stagled as placed by the large and stadeafted from an advantage of general team and the course of general record products as stagled as placed by the large and stadeafted from an advantage of general team and the course of general record products as stagled as placed by the large and stadeafted from an advantage of general team and the course of general record products as stagled as placed by the large and stadeafted from an advantage of general team and the large and the

5.6%

2.7% 2.5%

May d4s be with you 4 3 3 2 0 0 0 7h 22m 21s 29.4