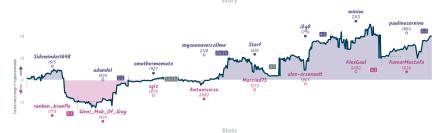

# Let's Get Reti to Rumble 41/2 31/2 Watch out Magnus!

Team

WITES Carmen' all placed and non-forfeited reames have three-finited the same above from the days/times above when each reame started, above in UTC and recorded to the nearest 15 minutes. Stary' the vanis tracks the difference between each team's overall match score, scaline each reame's move by move evaluation accordingly, while the x usis above moves

Let's Get Reti to Rumble 4% 2 3 1 2 0 0 6h 57m 10s 44.5

Watch out Maenus! 3% 3 2 1 0 2 0 6h 39m 7s 39.5

Clock

ACPL Inaccuracies Mistakes Blunders

3.4% 4.9%

0.9% 5.2%

7.6%