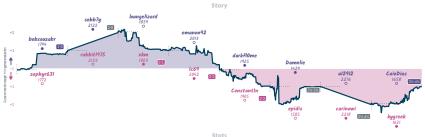

#### A Duke, a Count and a guy named Paul ... $4\frac{1}{2}$ $3\frac{1}{2}$ The Seven Deadly Pins

|                                                     | Games     |                    |           |                                                            |           |                                           |           |                                             |           |                                      |           |                                                    |           |                                   |           |
|-----------------------------------------------------|-----------|--------------------|-----------|------------------------------------------------------------|-----------|-------------------------------------------|-----------|---------------------------------------------|-----------|--------------------------------------|-----------|----------------------------------------------------|-----------|-----------------------------------|-----------|
| B4                                                  | Wed 19:00 | 85                 | Wed 20:00 | B1                                                         | Thu 19:30 | B3                                        | Fri 19:00 | 88                                          | Sat 11:30 | 87                                   | Sat 13:30 | 82                                                 | Sat 21:00 | B6                                | Sun 16:00 |
| Mauka<br>meat-and-potato                            |           | STCLion<br>feskslo |           | Wrefo<br>Brundd                                            |           | far1108<br>Inter-temporal                 | 1         | Apidae<br>ribrubrib                         |           | MeChamoLegend<br>ruip                |           | fookh<br>gercondon                                 |           | IBI9<br>batosz91                  | 0         |
| 3IIJd5                                              | 5p4       | Kv7VI              | 00hw      | FAhWm0                                                     | CBU       | wpuFt6                                    | 33        | y2aK3                                       | YaV       | 4vyM53l                              | Kg        | pTJ3                                               | 6W2s      | whX2                              | nrbj      |
| B34 Sicilian Defer<br>Accelerated Drag<br>Variation |           | A48 East Indian    | n Defense | B12 Caro-Kann Di<br>Advance Variation<br>Botvinnik-Carls D |           | E94 King's Indian E<br>Orthodox Variation | efense:   | B01 Scandinavia<br>Valencian Variat<br>Line |           | C42 Russian Game<br>Classical Attack |           | B12 Caro-Kann<br>Advance Variat<br>Butvinnik-Carls | ion,      | C47 Four Knigh<br>Scotch Variatio |           |