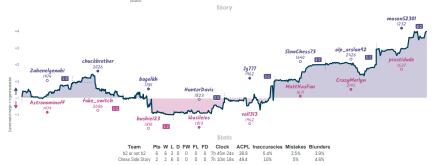

## #6 Knightmare Fuel 3 5 #1 Pawn to be wild

#### \*\* Caissa Explains It All 5 3 \*\* The Knight's Watch

# #7 b2 or not b2 6 2 #3 Chess Side Story

|                                |           |                                       |           |                                                          |           |                                      | Ga        | mes              |             |                                                    |           |                                                           |              |                          |           |
|--------------------------------|-----------|---------------------------------------|-----------|----------------------------------------------------------|-----------|--------------------------------------|-----------|------------------|-------------|----------------------------------------------------|-----------|-----------------------------------------------------------|--------------|--------------------------|-----------|
| B3                             | Thu 15:30 | B2                                    | Fri 20:30 | B6                                                       | Fri 21:00 | B5                                   | Sat 16:00 | B4               | Sat 16:00   | B7                                                 | Sun 13:00 | B1                                                        | Sun 14:00    | B8                       | Sun 19:00 |
| Zubenelgenubi<br>Astronominoff | 1         | chuckbrother<br>fake_switch           | 0         | bagelkh<br>bushie123                                     | 0         | HunterDavis<br>Wasileios             |           | Jg777<br>val1313 |             | SlowChess73<br>MattHasFun                          |           | alp_arslan92<br>CrazyMerlyn                               |              | mason52301<br>prostidude | 1         |
| dp9sXS                         | OY        | wMsBtf                                | Ni        | 8mZLI                                                    | 6AY       | Hq0e3                                | XNH       | 700              | eacon       | SZJLTV                                             | vim       | Wnt2w                                                     | vHa          | DlEtA                    | S9E       |
| 800 Duras Gambit               |           | B15 Caro-Kenn De<br>Tartakower Variat |           | A23 English Opa<br>English Variation<br>Knights Variatio | , Two     | B01 Scandinavia<br>Classical Variati |           | A45 Trompo       | wsky Attack | B12 Caro-Kann Di<br>Advance Variation<br>Variation |           | B36 Sicilian Defo<br>Accelerated Dray<br>Bind, Gurgenidze | jon, Maréczy | C25 Vienna Game          |           |