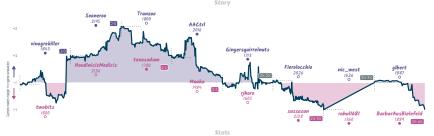

# Dark Squared Horse 31/2 41/2 Watching the Watch Watchers With a Watch

| Team                                     | Pts  | w | L | D | FW | FL | FD | Clock      | ACPL | Inaccuracies | Mistakes | Blunders |
|------------------------------------------|------|---|---|---|----|----|----|------------|------|--------------|----------|----------|
| Dark Squared Horse                       | 31/4 | 2 | 4 | 1 | 1  | 0  | 0  | 7h 33m 15s | 39.6 | 8.5%         | 3.7%     | 3.7%     |
| Watching the Watch Watchers With a Watch | 4%   | 4 | 2 | 1 | 0  | 1  | 0  | 6h 55m 41s | 35.8 | 7.1%         | 2.7%     | 2.7%     |