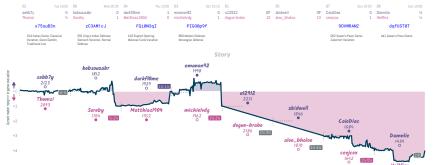

## #8 A Duke, a Count and a guy named Paul ... 21/2 51/2 #7 Caissa Explains It All

| B3                                                       | Thu 20:00  | B1                                             | Thu 19:30 | B2                                 | Sat 14:00  | 88                                  | Sat 17:00        | B5                                    | Sat 19:00 | 86                              | Sat 19:00                               | 87                                                          | Sun 21:30 | B4                                 |          |
|----------------------------------------------------------|------------|------------------------------------------------|-----------|------------------------------------|------------|-------------------------------------|------------------|---------------------------------------|-----------|---------------------------------|-----------------------------------------|-------------------------------------------------------------|-----------|------------------------------------|----------|
| far1108<br>Three-Arrows                                  | 56<br>56   | Wrefo<br>Silkthewanderer                       | 56<br>56  | fookh<br>Groger12                  | %<br>%     | Apidae<br>fulmarsky                 | 1<br>0           | STCLion<br>alex11star                 | 0         | ekopp2000<br>Anthammer          | 0                                       |                                                             | 0         | aeroplanino1986<br>heartcooksbrain | OF<br>1X |
| dYGqGI                                                   | Poc        | D5umV                                          | yZf       | 7gyJQc                             | G4         | NHtJL                               | jZC              | 0mTWb                                 | omc1      | mXTb                            | AZGY                                    | JWEYM4                                                      | CY        |                                    |          |
| D85 Grünfeld Def<br>Exchange Variati<br>Exchange Variati | on, Madern | B30 Sicilian Dafa<br>Nyazhmetdinov-R<br>Attack |           | B10 Caro-Konn De<br>Knights Attack | fense: Two | DG4 Queen's Pav<br>Colle System, An |                  | AD4 Zukertort 0<br>Sicilian Invitatio |           | A15 English C<br>Anglo-Indian C | pening:<br>lefense                      | B12 Caro-Kenn Do<br>Advance Variation<br>Batvinnik-Carls Di |           |                                    |          |
|                                                          |            |                                                |           |                                    |            |                                     | Sto              | ory                                   |           |                                 |                                         |                                                             |           |                                    |          |
| +1 farilli 2050<br>-40 Three-A 2033<br>+1 +1             | - 14-14    | Wret<br>222<br>0<br>Silkthewa<br>226.          | nderer    | Groger                             | 12513      |                                     | 2 255159<br>rsky | alexII                                | star      | Anth                            | p2000<br>558<br>ammer<br>557<br>235-336 | pgruc<br>1658<br>1658<br>1650<br>1620                       | ~~~~      | aeroplaninol                       | 986      |