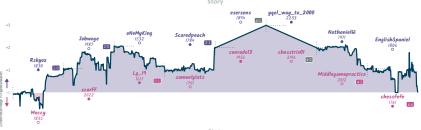

# O-O-O# 51/2 21/2 The Rating Deflators

|                                            |           |                                        |           |                        |           |                              | Gai       | nes                       |           |                                             |           |                              |               |                                 |           |  |
|--------------------------------------------|-----------|----------------------------------------|-----------|------------------------|-----------|------------------------------|-----------|---------------------------|-----------|---------------------------------------------|-----------|------------------------------|---------------|---------------------------------|-----------|--|
| B4                                         | Mon 19:00 | B1                                     | Tue 18:00 | B3                     | Wed 13:15 | 88                           | Sat 09:15 | 82                        | Sun 00:30 | 86                                          | Sun 02:00 | 85                           | Sun 13:00     | 87                              | Sun 20:00 |  |
| BaChessPlayerr<br>stefano123               |           | RSInternecio<br>Sarkerq                |           | hdmackay<br>WolfAttack | 1         | Nairwolf<br>ohmderohm        |           | ComputerUser2607<br>Mago1 |           | Broteiv<br>SrinivasBharathNR                | 1 0       | et5555yang<br>Matt365        |               | Sacul2193<br>mojomoe            | 1         |  |
| zN8NjQ                                     | cQ        | n3quWB                                 | ng        | H63xw                  | iVg       | Sd3DM                        | A4y       | JXh0Kqz                   | z         | 9Nmaapv                                     | m         | dDtx                         | vP9C          | 3eKnl                           | WLYL      |  |
| B40 Sicilian Defens<br>Dalayed Alapin Vari |           | D42 Queen's Gamb<br>Declined: Semi-Tor | reach     | 807 Pirc Defense       | 0         | C45 Scotch Barn<br>Variation | e: Misses | B10 Caro-Kann Defer       | 50        | B50 Sicilian Defens<br>Delayed Alapin Varia |           | B40 Sicilian Da<br>Variation | fense: French | C29 Wenna Gar<br>Gambit, Paulse |           |  |

| Team                | Pts  | w | L | D | FW | FL | FD | Clock      | ACPL | Inaccuracies | Mistakes | Blunders |
|---------------------|------|---|---|---|----|----|----|------------|------|--------------|----------|----------|
| 0-0-0#              | 5%   | 4 | 1 | 3 | 0  | 0  | 0  | 8h 29m 16s | 31.5 | 4.9%         | 2.9%     | 3.4%     |
| he Rating Deflators | 21/2 | 1 | 4 | 3 | 0  | 0  | 0  | 7h 29m 53s | 38.5 | 4.9%         | 4.3%     | 4%       |