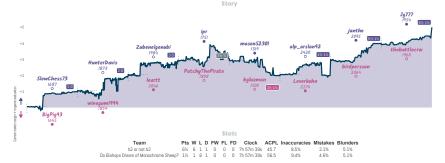

## #2 b2 or not b2 61/2 11/2 #1 Do Bishops Dream of Monochrome Sheep?

|                         |           |                            |           |                         |           |                        | Gai       | mes                    |           |                           |           |                       |           |                       |           |
|-------------------------|-----------|----------------------------|-----------|-------------------------|-----------|------------------------|-----------|------------------------|-----------|---------------------------|-----------|-----------------------|-----------|-----------------------|-----------|
| 87                      | Tue 18:00 | B5                         | Wed 17:00 | B3                      | Thu 17:00 | B6                     | Thu 20:30 | 88                     | Fri 20:30 | 81                        | Fri 20:00 | 82                    | Sat 14:00 | B4                    | Sun 13:00 |
| SlowChess73<br>BigPig93 |           | HunterDavis<br>winegum1994 | 1         | Zubenelgenubi<br>leartt |           | ipr<br>PatchyThePirate |           | mason52301<br>bgluzman |           | alp_arsian92<br>Leverkuhn |           | jantho<br>birdpersson |           | Jg777<br>thebattlecrw | 1         |
| UusQwu                  |           |                            | bqCQOS    | nØ                      | aQSy1d1   | r3                     | 1fPN6J    | l8u                    | tFksn-    | 46p                       | sd6WN6    | FT                    | HhYENG    | JC                    |           |
|                         |           |                            |           |                         |           |                        |           |                        |           |                           |           |                       |           |                       |           |