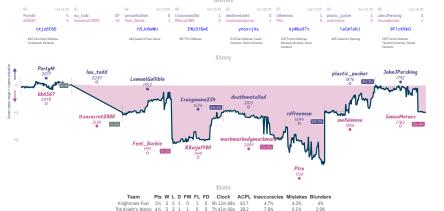

# #3 Giuoco Fortissimo 4 4 The name speaks for itself

|     |   |     |       |         |           |             | Stats                               |                       |              |                                                                              |                                                                                                                                                                                                                                                            |
|-----|---|-----|-------|---------|-----------|-------------|-------------------------------------|-----------------------|--------------|------------------------------------------------------------------------------|------------------------------------------------------------------------------------------------------------------------------------------------------------------------------------------------------------------------------------------------------------|
| Pts | W | L   | D     | FW      | FL        | FD          | Clock                               | ACPL                  | Inaccuracies | Mistakes                                                                     | Blunders                                                                                                                                                                                                                                                   |
| 4   | 3 | 3   | 0     | 1       | 1         | 0           | 5h 35m 6s                           | 51.9                  | 8.4%         | 8%                                                                           | 5.2%                                                                                                                                                                                                                                                       |
| 4   | 3 | 3   | 0     | 1       | 1         | 0           | 6h 17m 50s                          | 49.7                  | 8.8%         | 4.8%                                                                         | 4.8%                                                                                                                                                                                                                                                       |
|     | 4 | 4 3 | 4 3 3 | 4 3 3 0 | 4 3 3 0 1 | 4 3 3 0 1 1 | Pts W L D FW FL FD<br>4 3 3 0 1 1 0 | 4 3 3 0 1 1 0 5h35m6s |              | Pts W L D FW FL FD Clock ACPL Inaccuracies 4 3 3 0 1 1 0 5h 35m 6s 51.9 8.4% | Pts         W         L         D         FW         FL         FD         Clock         ACPL Inaccuracies         Mistakes           4         3         3         0         1         1         0         5h 35m 6s         51.9         8.4%         8% |

# #4 One Trick Pony 5 3 #5 Pawn to be wild

MICE Service of played and man of relating grows to the supplicated grows below the properties of growing and the properties of the proper