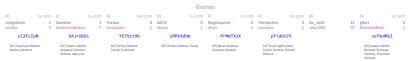

#### Knight Shift 31/2 41/2 Seven Nation Army

| Team              | Pts  | W | L | D | FW | FL | FD | Clock      | ACPL | Inaccuracies | Mistakes | Blunder |
|-------------------|------|---|---|---|----|----|----|------------|------|--------------|----------|---------|
| Knight Shift      | 31/4 | 3 | 4 | 1 | 0  | 0  | 0  | 5h 59m 17s | 40.8 | 7.9%         | 2.4%     | 4.7%    |
| Seven Nation Army | 4%   | 4 | 3 | 1 | 0  | 0  | 0  | 5h 41m 23s | 36.0 | 4.7%         | 2.4%     | 4.3%    |