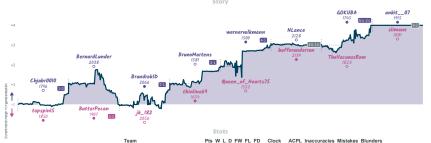

# #3 Giuoco Fortissimo 4 4 The name speaks for itself

|     |   |     |       |         |           |             | Stats                               |                       |              |                                                                              |                                                                                                                                                                                                                                                            |
|-----|---|-----|-------|---------|-----------|-------------|-------------------------------------|-----------------------|--------------|------------------------------------------------------------------------------|------------------------------------------------------------------------------------------------------------------------------------------------------------------------------------------------------------------------------------------------------------|
| Pts | W | L   | D     | FW      | FL        | FD          | Clock                               | ACPL                  | Inaccuracies | Mistakes                                                                     | Blunders                                                                                                                                                                                                                                                   |
| 4   | 3 | 3   | 0     | 1       | 1         | 0           | 5h 35m 6s                           | 51.9                  | 8.4%         | 8%                                                                           | 5.2%                                                                                                                                                                                                                                                       |
| 4   | 3 | 3   | 0     | 1       | 1         | 0           | 6h 17m 50s                          | 49.7                  | 8.8%         | 4.8%                                                                         | 4.8%                                                                                                                                                                                                                                                       |
|     | 4 | 4 3 | 4 3 3 | 4 3 3 0 | 4 3 3 0 1 | 4 3 3 0 1 1 | Pts W L D FW FL FD<br>4 3 3 0 1 1 0 | 4 3 3 0 1 1 0 5h35m6s |              | Pts W L D FW FL FD Clock ACPL Inaccuracies 4 3 3 0 1 1 0 5h 35m 6s 51.9 8.4% | Pts         W         L         D         FW         FL         FD         Clock         ACPL Inaccuracies         Mistakes           4         3         3         0         1         1         0         5h 35m 6s         51.9         8.4%         8% |