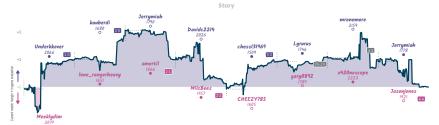

## #8 A Duke, a Count and a guy named Paul ... 21/2 51/2 #7 Caissa Explains It All

| B3                                                       | Thu 20:00  | B1                                             | Thu 19:30 | B2                                 | Sat 14:00  | 88                                  | Sat 17:00        | B5                                    | Sat 19:00 | 86                              | Sat 19:00                               | 87                                                          | Sun 21:30 | B4                                 |          |
|----------------------------------------------------------|------------|------------------------------------------------|-----------|------------------------------------|------------|-------------------------------------|------------------|---------------------------------------|-----------|---------------------------------|-----------------------------------------|-------------------------------------------------------------|-----------|------------------------------------|----------|
| far1108<br>Three-Arrows                                  | 56<br>56   | Wrefo<br>Silkthewanderer                       | 56<br>56  | fookh<br>Groger12                  | %<br>%     | Apidae<br>fulmarsky                 | 1<br>0           | STCLion<br>alex11star                 | 0         | ekopp2000<br>Anthammer          | 0                                       |                                                             | 0         | aeroplanino1986<br>heartcooksbrain | OF<br>1X |
| dYGqGI                                                   | Poc        | D5umV                                          | yZf       | 7gyJQc                             | G4         | NHtJL                               | jZC              | 0mTWb                                 | omc1      | mXTb                            | AZGY                                    | JWEYM4                                                      | CY        |                                    |          |
| D85 Grünfeld Def<br>Exchange Variati<br>Exchange Variati | on, Madern | B30 Sicilian Dafa<br>Nyazhmetdinov-R<br>Attack |           | B10 Caro-Konn De<br>Knights Attack | fense: Two | DG4 Queen's Pav<br>Colle System, An |                  | AD4 Zukertort 0<br>Sicilian Invitatio |           | A15 English C<br>Anglo-Indian C | pening:<br>lefense                      | B12 Caro-Kenn Do<br>Advance Variation<br>Batvinnik-Carls Di |           |                                    |          |
|                                                          |            |                                                |           |                                    |            |                                     | Sto              | ory                                   |           |                                 |                                         |                                                             |           |                                    |          |
| +1 farilli 2050<br>-40 Three-A 2033<br>+1 +1             | - 14-14    | Wret<br>222<br>0<br>Silkthewa<br>226.          | nderer    | Groger                             | 12513      |                                     | 2 255159<br>rsky | alexII                                | star      | Anth                            | p2000<br>558<br>ammer<br>557<br>235-336 | pgruc<br>1658<br>1658<br>1650<br>1620                       | ~~~~      | aeroplaninol                       | 986      |