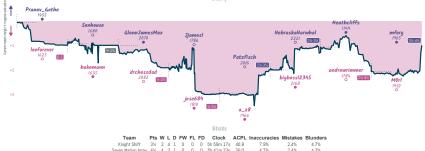

#### Knight Shift 31/2 41/2 Seven Nation Army

| Team              | Pts  | W | L | D | FW | FL | FD | Clock      | ACPL | Inaccuracies | Mistakes | Blunder |
|-------------------|------|---|---|---|----|----|----|------------|------|--------------|----------|---------|
| Knight Shift      | 31/4 | 3 | 4 | 1 | 0  | 0  | 0  | 5h 59m 17s | 40.8 | 7.9%         | 2.4%     | 4.7%    |
| Seven Nation Army | 4%   | 4 | 3 | 1 | 0  | 0  | 0  | 5h 41m 23s | 36.0 | 4.7%         | 2.4%     | 4.3%    |