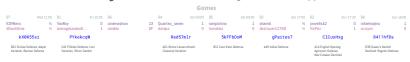

# Dark Squared Horse 31/2 41/2 Watching the Watch Watchers With a Watch

| Team                                     | Pts  | w | L | D | FW | FL | FD | Clock      | ACPL | Inaccuracies | Mistakes | Blunders |
|------------------------------------------|------|---|---|---|----|----|----|------------|------|--------------|----------|----------|
| Dark Squared Horse                       | 31/4 | 2 | 4 | 1 | 1  | 0  | 0  | 7h 33m 15s | 39.6 | 8.5%         | 3.7%     | 3.7%     |
| Watching the Watch Watchers With a Watch | 4%   | 4 | 2 | 1 | 0  | 1  | 0  | 6h 55m 41s | 35.8 | 7.1%         | 2.7%     | 2.7%     |