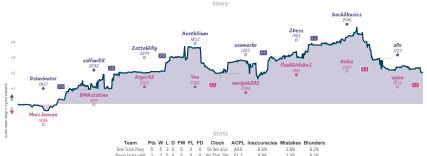

# #3 Giuoco Fortissimo 4 4 The name speaks for itself

|     |   |     |       |         |           |             | Stats                               |                       |              |                                                                              |                                                                                                                                                                                                                                                            |
|-----|---|-----|-------|---------|-----------|-------------|-------------------------------------|-----------------------|--------------|------------------------------------------------------------------------------|------------------------------------------------------------------------------------------------------------------------------------------------------------------------------------------------------------------------------------------------------------|
| Pts | W | L   | D     | FW      | FL        | FD          | Clock                               | ACPL                  | Inaccuracies | Mistakes                                                                     | Blunders                                                                                                                                                                                                                                                   |
| 4   | 3 | 3   | 0     | 1       | 1         | 0           | 5h 35m 6s                           | 51.9                  | 8.4%         | 8%                                                                           | 5.2%                                                                                                                                                                                                                                                       |
| 4   | 3 | 3   | 0     | 1       | 1         | 0           | 6h 17m 50s                          | 49.7                  | 8.8%         | 4.8%                                                                         | 4.8%                                                                                                                                                                                                                                                       |
|     | 4 | 4 3 | 4 3 3 | 4 3 3 0 | 4 3 3 0 1 | 4 3 3 0 1 1 | Pts W L D FW FL FD<br>4 3 3 0 1 1 0 | 4 3 3 0 1 1 0 5h35m6s |              | Pts W L D FW FL FD Clock ACPL Inaccuracies 4 3 3 0 1 1 0 5h 35m 6s 51.9 8.4% | Pts         W         L         D         FW         FL         FD         Clock         ACPL Inaccuracies         Mistakes           4         3         3         0         1         1         0         5h 35m 6s         51.9         8.4%         8% |