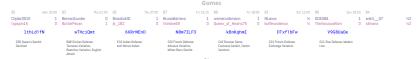

| Team                | Pts  | w | L | D | FW | FL | FD | Clock      | ACPL | Inaccuracies | Mistakes | Blunders |
|---------------------|------|---|---|---|----|----|----|------------|------|--------------|----------|----------|
| 0-0-0#              | 5%   | 4 | 1 | 3 | 0  | 0  | 0  | 8h 29m 16s | 31.5 | 4.9%         | 2.9%     | 3.4%     |
| he Rating Deflators | 21/2 | 1 | 4 | 3 | 0  | 0  | 0  | 7h 29m 53s | 38.5 | 4.9%         | 4.3%     | 4%       |