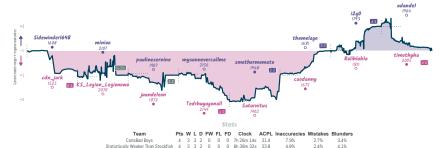

# O-O-O# 51/2 21/2 The Rating Deflators

|                                            |           |                                        |           |                        |           |                              | Gai       | nes                       |           |                                             |           |                              |               |                                 |           |  |
|--------------------------------------------|-----------|----------------------------------------|-----------|------------------------|-----------|------------------------------|-----------|---------------------------|-----------|---------------------------------------------|-----------|------------------------------|---------------|---------------------------------|-----------|--|
| B4                                         | Mon 19:00 | B1                                     | Tue 18:00 | B3                     | Wed 13:15 | 88                           | Sat 09:15 | 82                        | Sun 00:30 | 86                                          | Sun 02:00 | 85                           | Sun 13:00     | 87                              | Sun 20:00 |  |
| BaChessPlayerr<br>stefano123               |           | RSInternecio<br>Sarkerq                |           | hdmackay<br>WolfAttack | 1         | Nairwolf<br>ohmderohm        |           | ComputerUser2607<br>Mago1 |           | Broteiv<br>SrinivasBharathNR                | 1 0       | et5555yang<br>Matt365        |               | Sacul2193<br>mojomoe            | 1         |  |
| zN8NjQ                                     | cQ        | n3quWB                                 | ng        | H63xw                  | iVg       | Sd3DM                        | A4y       | JXh0Kqz                   | z         | 9Nmaapv                                     | m         | dDtx                         | vP9C          | 3eKnl                           | WLYL      |  |
| B40 Sicilian Defens<br>Dalayed Alapin Vari |           | D42 Queen's Gamb<br>Declined: Semi-Tor | reach     | 807 Pirc Defense       | 0         | C45 Scotch Barn<br>Variation | e: Misses | B10 Caro-Kann Defer       | 50        | B50 Sicilian Defens<br>Delayed Alapin Varia |           | B40 Sicilian Da<br>Variation | fense: French | C29 Wenna Gar<br>Gambit, Paulse |           |  |

| Team                | Pts  | w | L | D | FW | FL | FD | Clock      | ACPL | Inaccuracies | Mistakes | Blunders |
|---------------------|------|---|---|---|----|----|----|------------|------|--------------|----------|----------|
| 0-0-0#              | 5%   | 4 | 1 | 3 | 0  | 0  | 0  | 8h 29m 16s | 31.5 | 4.9%         | 2.9%     | 3.4%     |
| he Rating Deflators | 21/2 | 1 | 4 | 3 | 0  | 0  | 0  | 7h 29m 53s | 38.5 | 4.9%         | 4.3%     | 4%       |