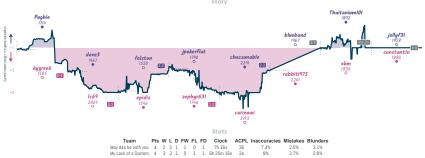

# O-O-O# 51/2 21/2 The Rating Deflators

|                                            |           |                                        |           |                        |           |                              | Gai       | nes                       |           |                                             |           |                              |               |                                 |           |  |
|--------------------------------------------|-----------|----------------------------------------|-----------|------------------------|-----------|------------------------------|-----------|---------------------------|-----------|---------------------------------------------|-----------|------------------------------|---------------|---------------------------------|-----------|--|
| B4                                         | Mon 19:00 | B1                                     | Tue 18:00 | B3                     | Wed 13:15 | 88                           | Sat 09:15 | 82                        | Sun 00:30 | 86                                          | Sun 02:00 | 85                           | Sun 13:00     | 87                              | Sun 20:00 |  |
| BaChessPlayerr<br>stefano123               |           | RSInternecio<br>Sarkerq                |           | hdmackay<br>WolfAttack | 1         | Nairwolf<br>ohmderohm        |           | ComputerUser2607<br>Mago1 |           | Broteiv<br>SrinivasBharathNR                | 1 0       | et5555yang<br>Matt365        |               | Sacul2193<br>mojomoe            | 1         |  |
| zN8NjQ                                     | cQ        | n3quWB                                 | ng        | H63xw                  | iVg       | Sd3DM                        | A4y       | JXh0Kqz                   | z         | 9Nmaapv                                     | m         | dDtx                         | vP9C          | 3eKnl                           | WLYL      |  |
| B40 Sicilian Defens<br>Dalayed Alapin Vari |           | D42 Queen's Gamb<br>Declined: Semi-Tor | reach     | 807 Pirc Defense       | 0         | C45 Scotch Barn<br>Variation | e: Misses | B10 Caro-Kann Defer       | 50        | B50 Sicilian Defens<br>Delayed Alapin Varia |           | B40 Sicilian Da<br>Variation | fense: French | C29 Wenna Gar<br>Gambit, Paulse |           |  |

| Team                | Pts  | w | L | D | FW | FL | FD | Clock      | ACPL | Inaccuracies | Mistakes | Blunders |
|---------------------|------|---|---|---|----|----|----|------------|------|--------------|----------|----------|
| 0-0-0#              | 5%   | 4 | 1 | 3 | 0  | 0  | 0  | 8h 29m 16s | 31.5 | 4.9%         | 2.9%     | 3.4%     |
| he Rating Deflators | 21/2 | 1 | 4 | 3 | 0  | 0  | 0  | 7h 29m 53s | 38.5 | 4.9%         | 4.3%     | 4%       |