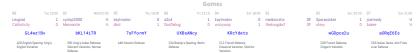

# #3 Giuoco Fortissimo 4 4 The name speaks for itself

|     |   |     |       |         |           |             | Stats                               |                       |              |                                                                              |                                                                                                                                                                                                                                                            |
|-----|---|-----|-------|---------|-----------|-------------|-------------------------------------|-----------------------|--------------|------------------------------------------------------------------------------|------------------------------------------------------------------------------------------------------------------------------------------------------------------------------------------------------------------------------------------------------------|
| Pts | W | L   | D     | FW      | FL        | FD          | Clock                               | ACPL                  | Inaccuracies | Mistakes                                                                     | Blunders                                                                                                                                                                                                                                                   |
| 4   | 3 | 3   | 0     | 1       | 1         | 0           | 5h 35m 6s                           | 51.9                  | 8.4%         | 8%                                                                           | 5.2%                                                                                                                                                                                                                                                       |
| 4   | 3 | 3   | 0     | 1       | 1         | 0           | 6h 17m 50s                          | 49.7                  | 8.8%         | 4.8%                                                                         | 4.8%                                                                                                                                                                                                                                                       |
|     | 4 | 4 3 | 4 3 3 | 4 3 3 0 | 4 3 3 0 1 | 4 3 3 0 1 1 | Pts W L D FW FL FD<br>4 3 3 0 1 1 0 | 4 3 3 0 1 1 0 5h35m6s |              | Pts W L D FW FL FD Clock ACPL Inaccuracies 4 3 3 0 1 1 0 5h 35m 6s 51.9 8.4% | Pts         W         L         D         FW         FL         FD         Clock         ACPL Inaccuracies         Mistakes           4         3         3         0         1         1         0         5h 35m 6s         51.9         8.4%         8% |