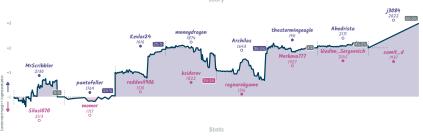

### Chess Side Story 41/2 31/2 The Pawn Grabber Association

NOTES Exercise 28 played and conn ferridate greater have hypothesis and the character greater (i.e., played and conn ferridate greater have hypothesis and the connection of t