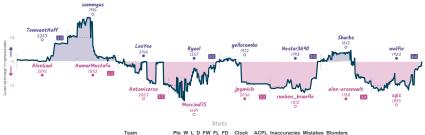

#### Accelerated Gambit 4 4 Such a Beautiful Handsome Talented Team

11.1%

10.8%

6.5%

3.7% 6.5%

|                                                    |           |                                                           |            |                                |            |                              | Ga          | mes                                |           |                              |           |                                                                |           |                |                                        |  |
|----------------------------------------------------|-----------|-----------------------------------------------------------|------------|--------------------------------|------------|------------------------------|-------------|------------------------------------|-----------|------------------------------|-----------|----------------------------------------------------------------|-----------|----------------|----------------------------------------|--|
| B1                                                 | Thu 08:00 | 85                                                        | Thu 13:00  | B2                             | Thu 17:00  | B8                           | Fri 19:30   | B3                                 | Sat 15:00 | 86                           | Sat 15:00 | 87                                                             | Sat 18:00 | B4             | Sun 19:00                              |  |
| TomvantHoff<br>AlexGaul                            | 1 0       | sammgus<br>AumarMustafa                                   | 0          | LeoYee<br>Antaniserse          |            | Ryaol<br>Marcind75           |             | yellorambo<br>jpgmich              |           | Nestor3690<br>runken_brunflo |           | Shurbz<br>alex-arsenault                                       |           | walfie<br>sgis | 1 0                                    |  |
| TayDzt                                             | b2F       | Nwu6UR                                                    | tF         | PD4GWL                         | ıLZ        | uJt2i                        | ıKv5        | yhZmb                              | FK4       | 7uA45L                       | DE        | j Xz OWe                                                       | 2Z        |                | r6yfrx0I                               |  |
| B11 Caro-Kann Di<br>Knights Attack, M<br>Variation |           | D2D Queen's Gent<br>Accepted: Central<br>McDonnell Defens | Variation, | A46 Indian Defens<br>Variation | u: Knights | ADS Réti Openio<br>Variation | ng: Advance | B10 Caro-Kann I<br>Accelerated Par |           | BDG Modern Defen             | in .      | A33 English Openi<br>Symmetrical Variat<br>Anti-Banani Variati | tion,     |                | ing's Indian Defense:<br>dax Variation |  |

NOTES Exercise 28 played and conn ferridate greater have hypothesis and the character greater (i.e., played and conn ferridate greater have hypothesis and the connection of t

Such a Reputiful Handenme Talented Team A A A D D D D 75 27m 3c 52