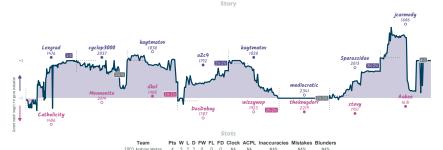

## #8 A Duke, a Count and a guy named Paul ... 21/2 51/2 #7 Caissa Explains It All

| B3                                                       | Thu 20:00  | B1                                             | Thu 19:30 | B2                                 | Sat 14:00  | 88                                  | Sat 17:00        | B5                                    | Sat 19:00 | 86                              | Sat 19:00                               | 87                                                          | Sun 21:30 | B4                                 |          |
|----------------------------------------------------------|------------|------------------------------------------------|-----------|------------------------------------|------------|-------------------------------------|------------------|---------------------------------------|-----------|---------------------------------|-----------------------------------------|-------------------------------------------------------------|-----------|------------------------------------|----------|
| far1108<br>Three-Arrows                                  | 56<br>56   | Wrefo<br>Silkthewanderer                       | 56<br>56  | fookh<br>Groger12                  | %<br>%     | Apidae<br>fulmarsky                 | 1<br>0           | STCLion<br>alex11star                 | 0         | ekopp2000<br>Anthammer          | 0                                       |                                                             | 0         | aeroplanino1986<br>heartcooksbrain | OF<br>1X |
| dYGqGI                                                   | Poc        | D5umV                                          | yZf       | 7gyJQc                             | G4         | NHtJL                               | jZC              | 0mTWb                                 | omc1      | mXTb                            | AZGY                                    | JWEYM4                                                      | CY        |                                    |          |
| D85 Grünfeld Def<br>Exchange Variati<br>Exchange Variati | on, Madern | B30 Sicilian Dafa<br>Nyazhmetdinov-R<br>Attack |           | B10 Caro-Konn De<br>Knights Attack | fense: Two | DG4 Queen's Pav<br>Colle System, An |                  | AD4 Zukertort 0<br>Sicilian Invitatio |           | A15 English C<br>Anglo-Indian C | pening:<br>lefense                      | B12 Caro-Kenn Do<br>Advance Variation<br>Batvinnik-Carls Di |           |                                    |          |
|                                                          |            |                                                |           |                                    |            |                                     | Sto              | ory                                   |           |                                 |                                         |                                                             |           |                                    |          |
| +1 farilli 2050<br>-40 Three-A 2033<br>+1 +1             | - 14-14    | Wret<br>222<br>0<br>Silkthewa<br>226.          | nderer    | Groger                             | 12513      |                                     | 2 255159<br>rsky | alexII                                | star      | Anth                            | p2000<br>558<br>ammer<br>557<br>235-336 | pgruc<br>1658<br>1658<br>1650<br>1620                       | ~~~~      | aeroplaninol                       | 986      |