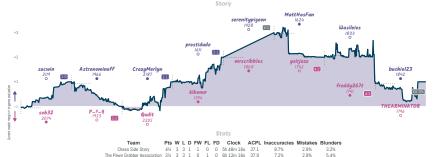

# #3 Giuoco Fortissimo 4 4 The name speaks for itself

|     |   |     |       |         |           |             | Stats                               |                       |              |                                                                              |                                                                                                                                                                                                                                                            |
|-----|---|-----|-------|---------|-----------|-------------|-------------------------------------|-----------------------|--------------|------------------------------------------------------------------------------|------------------------------------------------------------------------------------------------------------------------------------------------------------------------------------------------------------------------------------------------------------|
| Pts | W | L   | D     | FW      | FL        | FD          | Clock                               | ACPL                  | Inaccuracies | Mistakes                                                                     | Blunders                                                                                                                                                                                                                                                   |
| 4   | 3 | 3   | 0     | 1       | 1         | 0           | 5h 35m 6s                           | 51.9                  | 8.4%         | 8%                                                                           | 5.2%                                                                                                                                                                                                                                                       |
| 4   | 3 | 3   | 0     | 1       | 1         | 0           | 6h 17m 50s                          | 49.7                  | 8.8%         | 4.8%                                                                         | 4.8%                                                                                                                                                                                                                                                       |
|     | 4 | 4 3 | 4 3 3 | 4 3 3 0 | 4 3 3 0 1 | 4 3 3 0 1 1 | Pts W L D FW FL FD<br>4 3 3 0 1 1 0 | 4 3 3 0 1 1 0 5h35m6s |              | Pts W L D FW FL FD Clock ACPL Inaccuracies 4 3 3 0 1 1 0 5h 35m 6s 51.9 8.4% | Pts         W         L         D         FW         FL         FD         Clock         ACPL Inaccuracies         Mistakes           4         3         3         0         1         1         0         5h 35m 6s         51.9         8.4%         8% |