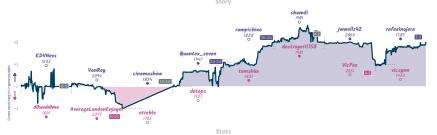

## #2 b2 or not b2 61/2 11/2 #1 Do Bishops Dream of Monochrome Sheep?

|                         |           |                            |           |                         |           |                        | Gai       | mes                    |           |                           |           |                       |           |                       |           |
|-------------------------|-----------|----------------------------|-----------|-------------------------|-----------|------------------------|-----------|------------------------|-----------|---------------------------|-----------|-----------------------|-----------|-----------------------|-----------|
| 87                      | Tue 18:00 | B5                         | Wed 17:00 | B3                      | Thu 17:00 | B6                     | Thu 20:30 | 88                     | Fri 20:30 | 81                        | Fri 20:00 | 82                    | Sat 14:00 | B4                    | Sun 13:00 |
| SlowChess73<br>BigPig93 |           | HunterDavis<br>winegum1994 | 1         | Zubenelgenubi<br>leartt |           | ipr<br>PatchyThePirate |           | mason52301<br>bgluzman |           | alp_arsian92<br>Leverkuhn |           | jantho<br>birdpersson |           | Jg777<br>thebattlecrw | 1         |
| UusQwu                  |           |                            | bqCQOS    | nØ                      | aQSy1d1   | r3                     | 1fPN6J    | l8u                    | tFksn-    | 46p                       | sd6WN6    | FT                    | HhYENG    | JC                    |           |
|                         |           |                            |           |                         |           |                        |           |                        |           |                           |           |                       |           |                       |           |