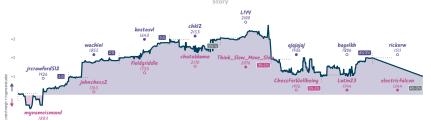

## #8 A Duke, a Count and a guy named Paul ... 21/2 51/2 #7 Caissa Explains It All

| B3                                                       | Thu 20:00  | B1                                             | Thu 19:30 | B2                                 | Sat 14:00  | 88                                  | Sat 17:00        | B5                                    | Sat 19:00 | 86                              | Sat 19:00                               | 87                                                          | Sun 21:30 | B4                                 |          |
|----------------------------------------------------------|------------|------------------------------------------------|-----------|------------------------------------|------------|-------------------------------------|------------------|---------------------------------------|-----------|---------------------------------|-----------------------------------------|-------------------------------------------------------------|-----------|------------------------------------|----------|
| far1108<br>Three-Arrows                                  | 56<br>56   | Wrefo<br>Silkthewanderer                       | 56<br>56  | fookh<br>Groger12                  | %<br>%     | Apidae<br>fulmarsky                 | 1<br>0           | STCLion<br>alex11star                 | 0         | ekopp2000<br>Anthammer          | 0                                       |                                                             | 0         | aeroplanino1986<br>heartcooksbrain | OF<br>1X |
| dYGqGI                                                   | Poc        | D5umV                                          | yZf       | 7gyJQc                             | G4         | NHtJL                               | jZC              | 0mTWb                                 | omc1      | mXTb                            | AZGY                                    | JWEYM4                                                      | CY        |                                    |          |
| D85 Grünfeld Def<br>Exchange Variati<br>Exchange Variati | on, Madern | B30 Sicilian Dafa<br>Nyazhmetdinov-R<br>Attack |           | B10 Caro-Konn De<br>Knights Attack | fense: Two | DG4 Queen's Pav<br>Colle System, An |                  | AD4 Zukertort 0<br>Sicilian Invitatio |           | A15 English C<br>Anglo-Indian C | pening:<br>lefense                      | B12 Caro-Kenn Do<br>Advance Variation<br>Batvinnik-Carls Di |           |                                    |          |
|                                                          |            |                                                |           |                                    |            |                                     | Sto              | ory                                   |           |                                 |                                         |                                                             |           |                                    |          |
| +1 farilli 2050<br>-40 Three-A 2033<br>+1 +1             | - 14-14    | Wret<br>222<br>0<br>Silkthewa<br>226.          | nderer    | Groger                             | 12513      |                                     | 2 255159<br>rsky | alexII                                | star      | Anth                            | p2000<br>558<br>ammer<br>557<br>235-336 | pgruc<br>1658<br>1658<br>1650<br>1620                       | ~~~~      | aeroplaninol                       | 986      |