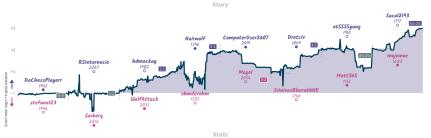

#### Accelerated Gambit 4 4 Such a Beautiful Handsome Talented Team

11.1%

10.8%

6.5%

3.7% 6.5%

|                                                    |           |                                                           |            |                                |            |                              | Ga          | mes                                |           |                              |           |                                                                |           |                |                                        |  |
|----------------------------------------------------|-----------|-----------------------------------------------------------|------------|--------------------------------|------------|------------------------------|-------------|------------------------------------|-----------|------------------------------|-----------|----------------------------------------------------------------|-----------|----------------|----------------------------------------|--|
| B1                                                 | Thu 08:00 | 85                                                        | Thu 13:00  | B2                             | Thu 17:00  | B8                           | Fri 19:30   | B3                                 | Sat 15:00 | 86                           | Sat 15:00 | 87                                                             | Sat 18:00 | B4             | Sun 19:00                              |  |
| TomvantHoff<br>AlexGaul                            | 1 0       | sammgus<br>AumarMustafa                                   | 0          | LeoYee<br>Antaniserse          |            | Ryaol<br>Marcind75           |             | yellorambo<br>jpgmich              |           | Nestor3690<br>runken_brunflo |           | Shurbz<br>alex-arsenault                                       |           | walfie<br>sgis | 1 0                                    |  |
| TayDzt                                             | b2F       | Nwu6UR                                                    | tF         | PD4GWL                         | ıLZ        | uJt2i                        | ıKv5        | yhZmb                              | FK4       | 7uA45L                       | DE        | j Xz OWe                                                       | 2Z        |                | r6yfrx0I                               |  |
| B11 Caro-Kann Di<br>Knights Attack, M<br>Variation |           | D2D Queen's Gent<br>Accepted: Central<br>McDonnell Defens | Variation, | A46 Indian Defens<br>Variation | u: Knights | ADS Réti Openio<br>Variation | ng: Advance | B10 Caro-Kann I<br>Accelerated Par |           | BDG Modern Defen             | in .      | A33 English Openi<br>Symmetrical Variat<br>Anti-Banani Variati | tion,     |                | ing's Indian Defense:<br>dax Variation |  |

NOTES Exercise 28 played and conn ferridate greater have hypothesis and the character greater (i.e., played and conn ferridate greater have hypothesis and the connection of t

Such a Reputiful Handenme Talented Team A A A D D D D 75 27m 3c 52