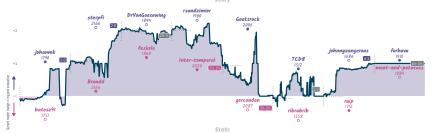

# O-O-O# 51/2 21/2 The Rating Deflators

|                                            |           |                                        |           |                        |           |                              | Gai       | nes                       |           |                                             |           |                              |               |                                 |           |  |
|--------------------------------------------|-----------|----------------------------------------|-----------|------------------------|-----------|------------------------------|-----------|---------------------------|-----------|---------------------------------------------|-----------|------------------------------|---------------|---------------------------------|-----------|--|
| B4                                         | Mon 19:00 | B1                                     | Tue 18:00 | B3                     | Wed 13:15 | 88                           | Sat 09:15 | 82                        | Sun 00:30 | 86                                          | Sun 02:00 | 85                           | Sun 13:00     | 87                              | Sun 20:00 |  |
| BaChessPlayerr<br>stefano123               |           | RSInternecio<br>Sarkerq                |           | hdmackay<br>WolfAttack | 1         | Nairwolf<br>ohmderohm        |           | ComputerUser2607<br>Mago1 |           | Broteiv<br>SrinivasBharathNR                | 1 0       | et5555yang<br>Matt365        |               | Sacul2193<br>mojomoe            | 1         |  |
| zN8NjQ                                     | cQ        | n3quWB                                 | ng        | H63xw                  | iVg       | Sd3DM                        | A4y       | JXh0Kqz                   | z         | 9Nmaapv                                     | m         | dDtx                         | vP9C          | 3eKnl                           | WLYL      |  |
| B40 Sicilian Defens<br>Dalayed Alapin Vari |           | D42 Queen's Gamb<br>Declined: Semi-Tor | reach     | 807 Pirc Defense       | 0         | C45 Scotch Barn<br>Variation | e: Misses | B10 Caro-Kann Defer       | 50        | B50 Sicilian Defens<br>Delayed Alapin Varia |           | B40 Sicilian Da<br>Variation | fense: French | C29 Wenna Gar<br>Gambit, Paulse |           |  |

| Team                | Pts  | w | L | D | FW | FL | FD | Clock      | ACPL | Inaccuracies | Mistakes | Blunders |
|---------------------|------|---|---|---|----|----|----|------------|------|--------------|----------|----------|
| 0-0-0#              | 5%   | 4 | 1 | 3 | 0  | 0  | 0  | 8h 29m 16s | 31.5 | 4.9%         | 2.9%     | 3.4%     |
| he Rating Deflators | 21/2 | 1 | 4 | 3 | 0  | 0  | 0  | 7h 29m 53s | 38.5 | 4.9%         | 4.3%     | 4%       |