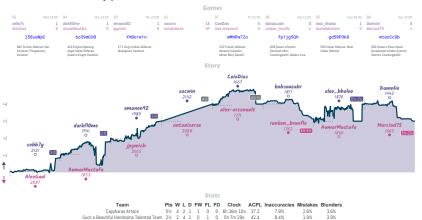

#### Ask not what your horsey can do for y... 51/2 21/2 #10 The Knight's Watch

|                                       |           |                                           |           |                                          |           |                         | Gui       | 11162                |           |                          |           |                           |              |                        |           |
|---------------------------------------|-----------|-------------------------------------------|-----------|------------------------------------------|-----------|-------------------------|-----------|----------------------|-----------|--------------------------|-----------|---------------------------|--------------|------------------------|-----------|
| 88                                    | Thu 02:00 | BG                                        | Fri 11:15 | B2                                       | Sat 00:00 | B3                      | Sat 03:30 | 87                   | Sat 12:00 | B1                       | Sat 14:00 | B5                        | Sat 16:00    | B4                     | Sat 17:00 |
| Alchemist197<br>RBorja1980            |           | GOKUBA<br>awfulmove                       | 1 0       | BrandrokiD<br>kb6567                     |           | cathode-ray-je<br>scvrf | 1 0       | BrunoMartens<br>Ptro |           | NLance<br>ItsASecret2000 |           | Chjabr0010<br>SouzaMoraes |              | Ankit07<br>Feet_Barbie | %<br>%    |
| kaqbmR                                | Вр        | hQI8fE2                                   | !z        | D4nE6d                                   | uA        | u6BchY0                 | )×        | KKpYZh               | P4        | g87xBf                   | xS        | gHB4N                     | TiK          | vBq05                  | rP6       |
| DDD Queen's Pawn<br>Accelerated Londo |           | A46 Indian Defense:<br>Wade-Tartakower De |           | C10 French Defens<br>Rubinstein Variatio | n,        | C47 Four Knights G      | ame       | E00 Catalan Open     | ing       | A40 Horwitz Defen        | 00        | E01 Catalan Ope           | ning: Closed | ADD Hungarian D        | paning    |