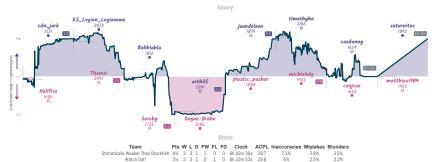

# #9 Statistically Weaker Than Stockfish 41/2 31/2 #6 Watch Out!

|                                    |             |                              |           |                                                  |           |                                  | Gai       | mes                                   |           |                                              |            |                     |             |                            |          |
|------------------------------------|-------------|------------------------------|-----------|--------------------------------------------------|-----------|----------------------------------|-----------|---------------------------------------|-----------|----------------------------------------------|------------|---------------------|-------------|----------------------------|----------|
| 88                                 | Thu 19:00   | 82                           | Thu 20:00 | B6                                               | Sat 15:00 | B1                               | Sat 21:30 | 85                                    | Sun 14:00 | B3                                           | Sun 15:00  | B7                  | Sun 16:15   | B4                         |          |
| cdn_jark<br>Hellfira               |             | KS_Legion_Legi<br>Thomsi     |           | Rolihlahla<br>Soreby                             |           | arthi15<br>Dogue-Brabo           | 1         | juandeleon<br>plastic_pusher          |           | timothyha<br>michielydg                      |            | caedanny<br>ceejcox |             | saturnitus<br>matthias1984 | 1X<br>OF |
| hkdwa                              | 9сн         | oWM8p9p                      | U         | BAFIn                                            | 4ws       | A131hCe                          | ·G        | ҮуК2КӨ                                | iyQ       | P75                                          | C3PDq      | Cju                 | 0ow1m       |                            |          |
| B10 Caro-Kann Di<br>Knighta Attack | efense: Two | COO French Defense<br>Gambit | z: Wing   | C42 Russian Bar<br>Classical Attack<br>Variation |           | C45 Scotch Barne: S<br>Variation | lchmidt   | B00 Nimzowitsch<br>Declined Variation |           | A34 English 0<br>Symmetrical<br>Fianchetto V | Variation, | 005 Rubinst         | ain Opening |                            |          |

NOTES Command: all played and connormal feedball presses have impossible the presentation of presses in the presentation of the connection of the research 15 in related as Their research 15 in related 15 in relat