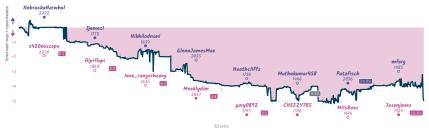

# Knight Shift 11/2 61/2 Tissot Heritage Visodate Powermatic 80

| Games                          |           |                       |           |                                  |           |                            |           |                         |           |                            |           |                       |           |                     |           |
|--------------------------------|-----------|-----------------------|-----------|----------------------------------|-----------|----------------------------|-----------|-------------------------|-----------|----------------------------|-----------|-----------------------|-----------|---------------------|-----------|
| 81                             | Tue 16:00 | 85                    | Wed 00:30 | 87                               | Wed 14:30 | B2                         | Thu 09:15 | 86                      | Thu 18:30 | 88                         | Sat 16:00 | B3                    | Sat 15:00 | B4                  | Sun 11:30 |
| NebraskaNarwhal<br>x420noscope | 0         | Jjames1<br>flipiflapi | 0         | Nikhiladnani<br>lone_rangerheavy |           | GlennJamesMax<br>Meeklydim |           | Heathcliffs<br>gary0892 | 0         | Muthukumar458<br>CHEEZY785 | 36<br>36  | Patzfisch<br>MilsBees | 1         | mforg<br>Jasonjones | 0         |
| Y6QWya                         |           |                       |           |                                  | _         |                            |           |                         |           |                            | _         |                       |           | TPGtK91o            |           |
| Toquya                         | JL.       | wy                    | t7099R    | So6kaN                           | T.        | d70b9s                     | En        | RYSe                    | EANw      | 9MHOwXI                    | ιI        | H9WI.                 | JEQS      | TPGtK               | 910       |

| ream                                   | Pts | W | L | υ | F VV | FL | Fυ | CIOCK     | ACPL | inaccuracies | mistakes | Blunders |
|----------------------------------------|-----|---|---|---|------|----|----|-----------|------|--------------|----------|----------|
| Knight Shift                           | 1%  | 1 | 6 | 1 | 0    | 0  | 0  | 9h 26m 2s | 52.4 | 9.3%         | 2.5%     | 5.5%     |
| Tissot Heritage Visodate Powermatic 80 | 6%  | 6 | 1 | 1 | 0    | 0  | 0  | 9h 6m 38s | 43.3 | 5.8%         | 3.3%     | 5.5%     |