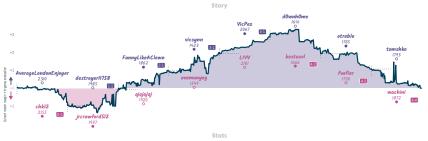

# Magnus's Greatest Opponent: Flavor Flav 4 4 Pawn Storm Rising

|                         |           |                                             |           |                                                            |           |                                                           | 001       | 11103         |                                               |                                 |           |                    |                                   |                                |           |
|-------------------------|-----------|---------------------------------------------|-----------|------------------------------------------------------------|-----------|-----------------------------------------------------------|-----------|---------------|-----------------------------------------------|---------------------------------|-----------|--------------------|-----------------------------------|--------------------------------|-----------|
| B1 V                    | Ved 17:00 | B3                                          | Thu 03:00 | B4                                                         | Fri 02:00 | B8                                                        | Sat 19:00 | B2            | Sat 19:30                                     | 87                              | Sun 14:00 | 86                 | Sun 19:00                         | B5                             | Sun 19:00 |
| AverageLondonE<br>chk12 |           | destroyer11758<br>jrcrawford512             | 1 0       | FunnyLikeAClown<br>ajajajaj                                | 1         | vicsynn<br>avemanyeg                                      |           | VicPez<br>LIW |                                               | dOwnhOme<br>kostasvi            |           | otreble<br>fvafier |                                   | tomshko<br>wachini             | 0         |
| QFSZthB3                | 3         | j3Y810rt                                    |           | QRwtwVYJ                                                   |           | J1fV0f8P                                                  |           | 5PrN95aM      |                                               | Zvgx9Jeb                        |           | 0U0tUFS1           |                                   | BS6f50tN                       |           |
| A45 Indian Defense      |           | AD9 Ráti Opening: A<br>Variation, Michel Ga |           | C11 French Defense:<br>Classical Variation, S<br>Variation |           | A91 Dutch Defen<br>Classical Variatio<br>Blackburne Attac | 10,       |               | cilian Defense: Wing<br>t, Marshall Variation | D35 Queen's G<br>Declined: Exch |           |                    | y's Gambit Accepted:<br>I Defense | B50 Sicilian I<br>Modern Varia |           |

| Team                                    | Pts | W | L | D | FW | FL | FD | Clock      | ACPL | Inaccuracies | Mistakes | Blunders |
|-----------------------------------------|-----|---|---|---|----|----|----|------------|------|--------------|----------|----------|
| Magnus's Greatest Opponent: Flavor Flav | 4   | 4 | 4 | 0 | 0  | 0  | 0  | 5h 58m 38s | 47.7 | 8.4%         | 4.4%     | 5.5%     |
| Pawn Storm Rising                       | 4   | 4 | 4 | 0 | 0  | 0  | 0  | 6h 47m 10s | 46.9 | 11.3%        | 1.8%     | 5.1%     |