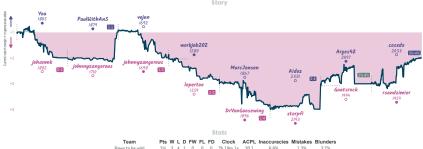

# A Duke, a Count and a guy named Paul ... 51/2 21/2 Knightmare Fuel

|                      |           |                                   |           |                                |           |                 | Gai       | mes                        |           |                        |           |                      |           |                        |           |
|----------------------|-----------|-----------------------------------|-----------|--------------------------------|-----------|-----------------|-----------|----------------------------|-----------|------------------------|-----------|----------------------|-----------|------------------------|-----------|
| B1                   | Mon 21:00 | B4                                | Wed 19:00 | 86                             | Wed 22:00 | B2              | Fri 14:00 | B7                         | Sat 14:00 | 88                     | Sat 14:00 | 85                   | Sat 19:00 | B3                     | Sun 11:00 |
| Wrefo<br>TomvantHoff |           | aeroplanino1986<br>LemuelGullible | 0         | peterwoowooka<br>JohnJPershing | 1         | fookh<br>PortyM |           | MeChamoLegend<br>rdfreeman |           | Apidae<br>Crazywane254 | 1 0       | STCLion<br>masedog91 |           | far1108<br>vincenchips | 1         |
| jtv7fH               | Rk        | FdI3Gki                           | FS        | hx81ns                         | CK        | tmOilaf         | h         | zavAbKy                    | /S        | TP99roW                | IR.       | 0eqDGA               | IL0       | 0kIvz                  | 5fM       |
|                      |           |                                   |           |                                |           |                 |           |                            |           |                        |           |                      |           |                        |           |

# Accelerated Gambit 21/2 51/2 The Rating Deflators

|                            |                      |                                       |           |                                                          |           |                              | Ga        | mes                                       |           |                                  |           |                            |           |                                       |           |
|----------------------------|----------------------|---------------------------------------|-----------|----------------------------------------------------------|-----------|------------------------------|-----------|-------------------------------------------|-----------|----------------------------------|-----------|----------------------------|-----------|---------------------------------------|-----------|
| 81                         | Tue 20:45            | 85                                    | Thu 20:00 | B2                                                       | Thu 23:15 | 87                           | Pri 00:15 | B3                                        | Fri 15:00 | 86                               | Sat 13:15 | B4                         | Sun 09:00 | 88                                    | Sun 15:00 |
| Garjeta<br>Sarkerq         | %<br>%               | sammgus<br>BrThrawn                   | 0         | LeoYee<br>Magol                                          |           | Shurbz<br>mojomoe            |           | yellorambo<br>PrasannaKumar208            |           | Nestor3690<br>SrinivasBharathNi  | 1 0       |                            | 0         | Ryaol<br>ohmderohm                    | 0         |
| 065                        | trQtm                | UVX338                                | na        | xSxzor                                                   | ncc       | biT                          | r8yIQ     | JWCEAHI                                   | В         | ODVYSed                          | it        | sih                        | 2sDGm     | 7f0kT                                 | SwF       |
| C42 Russian<br>Knighta Gan | n Garne: Three<br>ne | A51 Indian Defens<br>Budapest Defense |           | B21 Sicilian Dafe<br>Smith-Morra Gam<br>Accepted, Pin Da | bit       | CSB Italian B<br>Gambit, Max |           | A13 English Opening:<br>Agincourt Defense |           | CB1 Ruy Lopez: Bird<br>Variation |           | 032 Tamasci<br>Symmetrical |           | C47 Four Knight:<br>Italian Variation |           |
|                            |                      |                                       |           |                                                          |           |                              | Sto       | ory                                       |           |                                  |           |                            |           |                                       |           |
| Ga                         | rjeta                | samma<br>1872                         | us        |                                                          |           |                              |           |                                           |           |                                  |           |                            |           |                                       |           |

|                      |                    |                         |                         |                           |                             |                               |                                 | Stats                             |                                             |              |                                                                                                                                                         |                                                                                                                                                                                                         |
|----------------------|--------------------|-------------------------|-------------------------|---------------------------|-----------------------------|-------------------------------|---------------------------------|-----------------------------------|---------------------------------------------|--------------|---------------------------------------------------------------------------------------------------------------------------------------------------------|---------------------------------------------------------------------------------------------------------------------------------------------------------------------------------------------------------|
| Team                 | Pts                | w                       | L                       | D                         | FW                          | FL                            | FD                              | Clock                             | ACPL                                        | Inaccuracies | Mistakes                                                                                                                                                | Blunder                                                                                                                                                                                                 |
| Accelerated Gambit   | 21/2               | 1                       | 4                       | 3                         | 0                           | 0                             | 0                               | 6h 36m 1s                         | 32.5                                        | 8%           | 1.5%                                                                                                                                                    | 3.9%                                                                                                                                                                                                    |
| The Rating Deflators | 5%                 | 4                       | 1                       | 3                         | 0                           | 0                             | 0                               | 6h 16m 52s                        | 27.6                                        | 6.2%         | 1.2%                                                                                                                                                    | 3%                                                                                                                                                                                                      |
|                      | Accelerated Gambit | Accelerated Gambit 21/4 | Accelerated Gambit 2% 1 | Accelerated Gambit 2½ 1 4 | Accelerated Gambit 2½ 1 4 3 | Accelerated Gambit 2½ 1 4 3 0 | Accelerated Gambit 2½ 1 4 3 0 0 | Accelerated Gambit 2½ 1 4 3 0 0 0 | Accelerated Gambit 2½ 1 4 3 0 0 0 6h 36m 1s |              | Team         Pts W L D FW FL FD         Clock         ACPL Inaccuracies           Accelerated Gambit         2½ 1 4 3 0 0 0 0 6h 36m 1s         32.5 8% | Team         Pts         W L D FW FL FD         Clock         ACPL Inaccuracies         Mistakes           Accelerated Gambit         2%         1 4 4 3 0 0 0 0 6h 36m 1s         32.5 8%         1.5% |