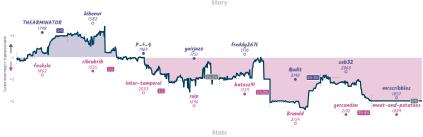

# The Pawn Grabber Association 3 5 The Seven Deadly Pins

|                                          |           |                      |           |                                                           |           |                       | GO                             | mes                    |              |                   |                                |                                        |           |                                  |          |
|------------------------------------------|-----------|----------------------|-----------|-----------------------------------------------------------|-----------|-----------------------|--------------------------------|------------------------|--------------|-------------------|--------------------------------|----------------------------------------|-----------|----------------------------------|----------|
| 85                                       | Mon 20:00 | 88                   | Wed 19:00 | B3                                                        | Fri 20:00 | B7                    | Sat 15:15                      | 86                     | Sat 17:00    | B1                | Sun 20:00                      | B2                                     | Sun 21:00 | B4                               |          |
| THEARMINATOR<br>fesksio                  |           | kibenur<br>ribrubrib |           | p_s_q<br>Inter-temporal                                   |           | yairjazz<br>ruip      |                                | freddy267t<br>batosz91 |              | Qudit<br>Brundd   |                                | seb32<br>gercondon                     |           | mrscribbles<br>meat-and-potatoes | %Z<br>%Z |
| pZPedJ                                   | Ту        | JL                   | JXLbWA    | sgdS7qs                                                   | E         | RS                    | eWRPNL                         | NLi                    | 13NQE        |                   | MKB1eh6g                       | xw5yf9                                 | yZ        |                                  |          |
| AD4 Zukertort Oper<br>Kingside Fianchett |           | A10 English          | Opening . | B22 Sicilian Dafana<br>Variation, Barmen D<br>Modern Line |           | B01 Scan<br>Valencian | tinavian Defense:<br>Variation | ADS King's             | ndian Attack | B22 Si<br>Variati | icilian Defense: Alapin<br>ion | B21 Sicilian Dafen<br>Smith-Morra Gamb |           |                                  |          |

| Team                         | Pts | w | L | D | FW | FL | FD | Clock      | ACPL | Inaccuracies | Mistakes | Blunden |
|------------------------------|-----|---|---|---|----|----|----|------------|------|--------------|----------|---------|
| The Pawn Grabber Association | 3   | 2 | 4 | 1 | 0  | 0  | 1  | 8h 16m 15s | 37.0 | 7.4%         | 3%       | 3.3%    |
| The Seven Deadly Pins        | 5   | 4 | 2 | 1 | 0  | 0  | 1  | 7h 59m 51s | 34.3 | 7.9%         | 2.2%     | 3.3%    |