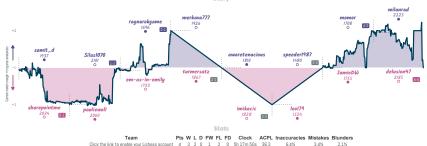

### #5 Caissa Explains It All 31/2 41/2 #4 One Trick Pony

 Team
 Pts W L D FW FL FD
 Clock
 ACPL Inaccuracies
 Mistakes
 Blunders

 Caissas Explains It All 3M 3 4 1 0 0 0 7h 35m 28
 35 6 88 31.3
 3.1%
 3.4%

 One Trick Pow
 4/4 4 3 1 0 0 0 5 h 56m 1s 37.0
 7.5%
 4.1%
 2%