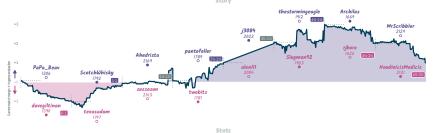

### #5 Caissa Explains It All 31/2 41/2 #4 One Trick Pony

 Team
 Pts W L D FW FL FD
 Clock
 ACPL Inaccuracies
 Mistakes
 Blunders

 Caissas Explains It All 3M 3 4 1 0 0 0 7h 35m 28
 35 6 88 31.3
 3.1%
 3.4%

 One Trick Pow
 4/4 4 3 1 0 0 0 5 h 56m 1s 37.0
 7.5%
 4.1%
 2%