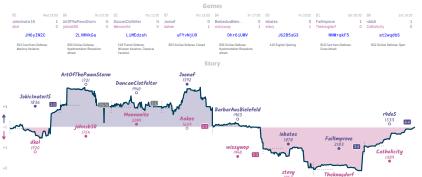

Marshall Variation | D35 Queen's G<br>Declined: Exch |           |                    | y's Gambit Accepted:<br>I Defense | B50 Sicilian I<br>Modern Varia |           |



| Team                                    | Pts | W | L | D | FW | FL | FD | Clock      | ACPL | Inaccuracies | Mistakes | Blunders |
|-----------------------------------------|-----|---|---|---|----|----|----|------------|------|--------------|----------|----------|
| Magnus's Greatest Opponent: Flavor Flav | 4   | 4 | 4 | 0 | 0  | 0  | 0  | 5h 58m 38s | 47.7 | 8.4%         | 4.4%     | 5.5%     |
| Pawn Storm Rising                       | 4   | 4 | 4 | 0 | 0  | 0  | 0  | 6h 47m 10s | 46.9 | 11.3%        | 1.8%     | 5.1%     |

#### NA I'm just here to win games and chew b...

#### 4 4 Let's Get Reti to Rumble

1963



| Team                                                                     | Pts | W | L | D | FW | FL | FD | Clock      | ACPL | Inaccuracies | Mistakes | Blunders |
|--------------------------------------------------------------------------|-----|---|---|---|----|----|----|------------|------|--------------|----------|----------|
| I'm just here to win games and chew bubblegum, and I'm out of bubblegum. | 4   | 3 | 3 | 2 | 0  | 0  | 0  | 7h 15m 19s | 32.3 | 5.6%         | 3.5%     | 2.8%     |
| Let's Get Reti to Rumble                                                 | 4   | 3 | 3 | 2 | 0  | 0  | 0  | 7h 49m 44s | 34.3 | 8%           | 2.1%     | 2.4%     |

# Not All Those Who Blunder Are Lost 5 3 Watch out Magnus!





| Team                               | Pts | w | L | D | FW | FL