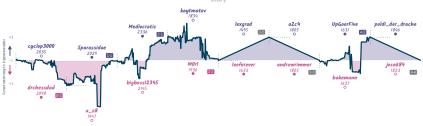

# Accelerated Gambit 21/2 51/2 The Rating Deflators

|                            |                      |                                       |           |                                                          |           |                              | Ga        | mes                                       |           |                                  |           |                            |           |                                       |           |
|----------------------------|----------------------|---------------------------------------|-----------|----------------------------------------------------------|-----------|------------------------------|-----------|-------------------------------------------|-----------|----------------------------------|-----------|----------------------------|-----------|---------------------------------------|-----------|
| 81                         | Tue 20:45            | 85                                    | Thu 20:00 | B2                                                       | Thu 23:15 | 87                           | Pri 00:15 | B3                                        | Fri 15:00 | 86                               | Sat 13:15 | B4                         | Sun 09:00 | 88                                    | Sun 15:00 |
| Garjeta<br>Sarkerq         | %<br>%               | sammgus<br>BrThrawn                   | 0         | LeoYee<br>Magol                                          |           | Shurbz<br>mojomoe            |           | yellorambo<br>PrasannaKumar208            |           | Nestor3690<br>SrinivasBharathNi  | 1 0       |                            | 0         | Ryaol<br>ohmderohm                    | 0         |
| 065                        | trQtm                | UVX338                                | na        | xSxzor                                                   | ncc       | biT                          | r8yIQ     | JWCEAHI                                   | В         | ODVYSed                          | it        | sih                        | 2sDGm     | 7f0kT                                 | SwF       |
| C42 Russian<br>Knighta Gan | n Garne: Three<br>ne | A51 Indian Defens<br>Budapest Defense |           | B21 Sicilian Dafe<br>Smith-Morra Gam<br>Accepted, Pin Da | bit       | CSB Italian B<br>Gambit, Max |           | A13 English Opening:<br>Agincourt Defense |           | CB1 Ruy Lopez: Bird<br>Variation |           | 032 Tamasci<br>Symmetrical |           | C47 Four Knight:<br>Italian Variation |           |
|                            |                      |                                       |           |                                                          |           |                              | Sto       | ory                                       |           |                                  |           |                            |           |                                       |           |
| Ga                         | rjeta                | samma<br>1872                         | us        |                                                          |           |                              |           |                                           |           |                                  |           |                            |           |                                       |           |