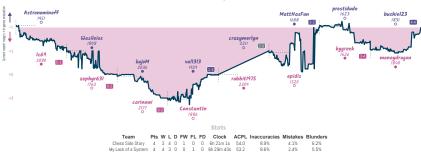

# Magnus's Greatest Opponent: Flavor Flav 4 4 Pawn Storm Rising

|                         |           |                                             |           |                                                            |           |                                                           | 001       | 11103         |                                               |                                 |           |                    |                                   |                                |           |
|-------------------------|-----------|---------------------------------------------|-----------|------------------------------------------------------------|-----------|-----------------------------------------------------------|-----------|---------------|-----------------------------------------------|---------------------------------|-----------|--------------------|-----------------------------------|--------------------------------|-----------|
| B1 V                    | Ved 17:00 | B3                                          | Thu 03:00 | B4                                                         | Fri 02:00 | B8                                                        | Sat 19:00 | B2            | Sat 19:30                                     | 87                              | Sun 14:00 | 86                 | Sun 19:00                         | B5                             | Sun 19:00 |
| AverageLondonE<br>chk12 |           | destroyer11758<br>jrcrawford512             | 1 0       | FunnyLikeAClown<br>ajajajaj                                | 1         | vicsynn<br>avemanyeg                                      |           | VicPez<br>LIW |                                               | dOwnhOme<br>kostasvi            |           | otreble<br>fvafier |                                   | tomshko<br>wachini             | 0         |
| QFSZthB3                | 3         | j3Y810rt                                    |           | QRwtwVYJ                                                   |           | J1fV0f8P                                                  |           | 5PrN95aM      |                                               | Zvgx9Jeb                        |           | 0U0tUFS1           |                                   | BS6f50tN                       |           |
| A45 Indian Defense      |           | AD9 Ráti Opening: A<br>Variation, Michel Ga |           | C11 French Defense:<br>Classical Variation, S<br>Variation |           | A91 Dutch Defen<br>Classical Variatio<br>Blackburne Attac | 10,       |               | cilian Defense: Wing<br>t, Marshall Variation | D35 Queen's G<br>Declined: Exch |           |                    | y's Gambit Accepted:<br>I Defense | B50 Sicilian I<br>Modern Varia |           |

| Team                                    | Pts | W | L | D | FW | FL | FD | Clock      | ACPL | Inaccuracies | Mistakes | Blunders |
|-----------------------------------------|-----|---|---|---|----|----|----|------------|------|--------------|----------|----------|
| Magnus's Greatest Opponent: Flavor Flav | 4   | 4 | 4 | 0 | 0  | 0  | 0  | 5h 58m 38s | 47.7 | 8.4%         | 4.4%     | 5.5%     |
| Pawn Storm Rising                       | 4   | 4 | 4 | 0 | 0  | 0  | 0  | 6h 47m 10s | 46.9 | 11.3%        | 1.8%     | 5.1%     |