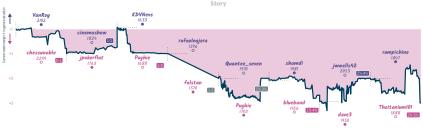

# I.e4, confusing the audience 21/2 51/2 May d4s be with you

|                                       |           |                             |            |                             |            |                         | Ga       | mes                                   |           |                    |           |                                   |           |                                                 |           |
|---------------------------------------|-----------|-----------------------------|------------|-----------------------------|------------|-------------------------|----------|---------------------------------------|-----------|--------------------|-----------|-----------------------------------|-----------|-------------------------------------------------|-----------|
| B1                                    | Tue 19:00 | B6                          | Wed 19:30  | B7                          | Fri 08:00  | B8                      |          | B4                                    | Sat 08:00 | B3                 | Sun 12:00 | B2                                | Sun 17:30 | 85                                              | Sun 20:00 |
| VanRoy<br>chessunable                 |           | cinemashow<br>jpokerflat    |            | KDVNevs<br>Pughie           |            | rafaelnajera<br>falstan | OF<br>1X | Quantex_seven<br>Pughie               |           | shamdi<br>blueband | 0         | jwwells42<br>dave3                |           | rampichino<br>Thaitanium101                     | 0         |
| skZbJ7                                | Вх        | ihfn]                       | l4iA       | wmCY                        | dyV5       |                         |          | SzlPCF                                | 10        | 15                 | say6if    | QVZj                              | Q8Dc      | 7JE8c                                           | LyA       |
| A46 Indian Defens<br>Spielmann-Indian | E         | D11 Slav Defen<br>Variation | se: Breyer | AG3 Bird Openi<br>Variation | ing: Dutch |                         |          | D31 Queen's Gami<br>Declined: Janowsi |           | C42 Russi          | an Game   | C69 Ruy Lopez<br>Variation, Alapi |           | 024 Queen's Ban<br>Accepted: Shows<br>Variation |           |
|                                       |           |                             |            |                             |            |                         | Sto      | ory                                   |           |                    |           |                                   |           |                                                 |           |

|                              |      |   |   |   |    |    | 2  | tats       |      |              |          |          |
|------------------------------|------|---|---|---|----|----|----|------------|------|--------------|----------|----------|
| Team                         | Pts  | W | L | D | FW | FL | FD | Clock      | ACPL | Inaccuracies | Mistakes | Blunders |
| 1.e4, confusing the audience | 21/2 | 2 | 4 | 1 | 0  | 1  | 0  | 5h 46m 44s | 36.8 | 4.8%         | 3.1%     | 4.8%     |
| May d4s be with you          | 51/2 | 4 | 2 | 1 | 1  | 0  | 0  | 5h 46m 38s | 30.5 | 5.8%         | 1.4%     | 2.4%     |