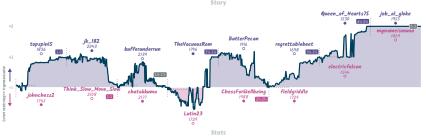

# The Pawn Grabber Association 3 5 The Seven Deadly Pins

|                                          |           |                      |           |                                                           |           |                       | GO                             | mes                    |              |                   |                                |                                        |           |                                  |          |
|------------------------------------------|-----------|----------------------|-----------|-----------------------------------------------------------|-----------|-----------------------|--------------------------------|------------------------|--------------|-------------------|--------------------------------|----------------------------------------|-----------|----------------------------------|----------|
| 85                                       | Mon 20:00 | 88                   | Wed 19:00 | B3                                                        | Fri 20:00 | B7                    | Sat 15:15                      | 86                     | Sat 17:00    | B1                | Sun 20:00                      | B2                                     | Sun 21:00 | B4                               |          |
| THEARMINATOR<br>fesksio                  |           | kibenur<br>ribrubrib |           | p_s_q<br>Inter-temporal                                   |           | yairjazz<br>ruip      |                                | freddy267t<br>batosz91 |              | Qudit<br>Brundd   |                                | seb32<br>gercondon                     |           | mrscribbles<br>meat-and-potatoes | %Z<br>%Z |
| pZPedJ                                   | Ту        | JL                   | JXLbWA    | sgdS7qs                                                   | E         | RS                    | eWRPNL                         | NLi                    | 13NQE        |                   | MKB1eh6g                       | xw5yf9                                 | yZ        |                                  |          |
| AD4 Zukertort Oper<br>Kingside Fianchett |           | A10 English          | Opening . | B22 Sicilian Dafana<br>Variation, Barmen D<br>Modern Line |           | B01 Scan<br>Valencian | tinavian Defense:<br>Variation | ADS King's             | ndian Attack | B22 Si<br>Variati | icilian Defense: Alapin<br>ion | B21 Sicilian Dafen<br>Smith-Morra Gamb |           |                                  |          |

| Team                         | Pts | w | L | D | FW | FL | FD | Clock      | ACPL | Inaccuracies | Mistakes | Blunden |
|------------------------------|-----|---|---|---|----|----|----|------------|------|--------------|----------|---------|
| The Pawn Grabber Association | 3   | 2 | 4 | 1 | 0  | 0  | 1  | 8h 16m 15s | 37.0 | 7.4%         | 3%       | 3.3%    |
| The Seven Deadly Pins        | 5   | 4 | 2 | 1 | 0  | 0  | 1  | 7h 59m 51s | 34.3 | 7.9%         | 2.2%     | 3.3%    |