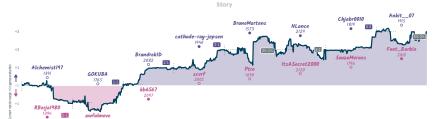

# I.e4, confusing the audience 21/2 51/2 May d4s be with you

|                                       |           |                             |            |                             |            |                         | Ga       | mes                                   |           |                    |           |                                   |           |                                                 |           |
|---------------------------------------|-----------|-----------------------------|------------|-----------------------------|------------|-------------------------|----------|---------------------------------------|-----------|--------------------|-----------|-----------------------------------|-----------|-------------------------------------------------|-----------|
| B1                                    | Tue 19:00 | B6                          | Wed 19:30  | B7                          | Fri 08:00  | B8                      |          | B4                                    | Sat 08:00 | B3                 | Sun 12:00 | B2                                | Sun 17:30 | 85                                              | Sun 20:00 |
| VanRoy<br>chessunable                 |           | cinemashow<br>jpokerflat    |            | KDVNevs<br>Pughie           |            | rafaelnajera<br>falstan | OF<br>1X | Quantex_seven<br>Pughie               |           | shamdi<br>blueband | 0         | jwwells42<br>dave3                |           | rampichino<br>Thaitanium101                     | 0         |
| skZbJ7                                | Вх        | ihfn]                       | l4iA       | wmCY                        | dyV5       |                         |          | SzlPCF                                | 10        | 15                 | say6if    | QVZj                              | Q8Dc      | 7JE8c                                           | LyA       |
| A46 Indian Defens<br>Spielmann-Indian | E         | D11 Slav Defen<br>Variation | se: Breyer | AG3 Bird Openi<br>Variation | ing: Dutch |                         |          | D31 Queen's Gami<br>Declined: Janowsi |           | C42 Russi          | an Game   | C69 Ruy Lopez<br>Variation, Alapi |           | 024 Queen's Ban<br>Accepted: Shows<br>Variation |           |
|                                       |           |                             |            |                             |            |                         | Sto      | ory                                   |           |                    |           |                                   |           |                                                 |           |

|                              |      |   |   |   |    |    | 2  | tats       |      |              |          |          |
|------------------------------|------|---|---|---|----|----|----|------------|------|--------------|----------|----------|
| Team                         | Pts  | W | L | D | FW | FL | FD | Clock      | ACPL | Inaccuracies | Mistakes | Blunders |
| 1.e4, confusing the audience | 21/2 | 2 | 4 | 1 | 0  | 1  | 0  | 5h 46m 44s | 36.8 | 4.8%         | 3.1%     | 4.8%     |
| May d4s be with you          | 51/2 | 4 | 2 | 1 | 1  | 0  | 0  | 5h 46m 38s | 30.5 | 5.8%         | 1.4%     | 2.4%     |