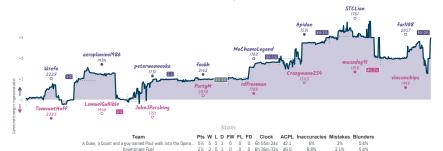

# I.e4, confusing the audience 21/2 51/2 May d4s be with you

|                                       |           |                             |            |                             |            |                         | Ga       | mes                                   |           |                    |           |                                   |           |                                                 |           |
|---------------------------------------|-----------|-----------------------------|------------|-----------------------------|------------|-------------------------|----------|---------------------------------------|-----------|--------------------|-----------|-----------------------------------|-----------|-------------------------------------------------|-----------|
| B1                                    | Tue 19:00 | B6                          | Wed 19:30  | B7                          | Fri 08:00  | B8                      |          | B4                                    | Sat 08:00 | B3                 | Sun 12:00 | B2                                | Sun 17:30 | 85                                              | Sun 20:00 |
| VanRoy<br>chessunable                 |           | cinemashow<br>jpokerflat    |            | KDVNevs<br>Pughie           |            | rafaelnajera<br>falstan | OF<br>1X | Quantex_seven<br>Pughie               |           | shamdi<br>blueband | 0         | jwwells42<br>dave3                |           | rampichino<br>Thaitanium101                     | 0         |
| skZbJ7                                | Вх        | ihfn]                       | l4iA       | wmCY                        | dyV5       |                         |          | SzlPCF                                | 10        | 15                 | say6if    | QVZj                              | Q8Dc      | 7JE8c                                           | LyA       |
| A46 Indian Defens<br>Spielmann-Indian | E         | D11 Slav Defen<br>Variation | se: Breyer | AG3 Bird Openi<br>Variation | ing: Dutch |                         |          | D31 Queen's Gami<br>Declined: Janowsi |           | C42 Russi          | an Game   | C69 Ruy Lopez<br>Variation, Alapi |           | 024 Queen's Ban<br>Accepted: Shows<br>Variation |           |
|                                       |           |                             |            |                             |            |                         | Sto      | ory                                   |           |                    |           |                                   |           |                                                 |           |

|                              |      |   |   |   |    |    | 2  | tats       |      |              |          |          |
|------------------------------|------|---|---|---|----|----|----|------------|------|--------------|----------|----------|
| Team                         | Pts  | W | L | D | FW | FL | FD | Clock      | ACPL | Inaccuracies | Mistakes | Blunders |
| 1.e4, confusing the audience | 21/2 | 2 | 4 | 1 | 0  | 1  | 0  | 5h 46m 44s | 36.8 | 4.8%         | 3.1%     | 4.8%     |
| May d4s be with you          | 51/2 | 4 | 2 | 1 | 1  | 0  | 0  | 5h 46m 38s | 30.5 | 5.8%         | 1.4%     | 2.4%     |