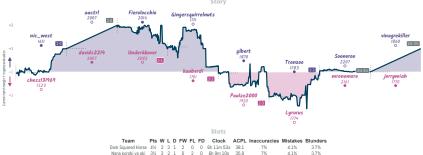

# The Pawn Grabber Association 3 5 The Seven Deadly Pins

|                                          |           |                      |           |                                                           |           |                       | GO                             | mes                    |              |                   |                                |                                        |           |                                  |          |
|------------------------------------------|-----------|----------------------|-----------|-----------------------------------------------------------|-----------|-----------------------|--------------------------------|------------------------|--------------|-------------------|--------------------------------|----------------------------------------|-----------|----------------------------------|----------|
| 85                                       | Mon 20:00 | 88                   | Wed 19:00 | B3                                                        | Fri 20:00 | B7                    | Sat 15:15                      | 86                     | Sat 17:00    | B1                | Sun 20:00                      | B2                                     | Sun 21:00 | B4                               |          |
| THEARMINATOR<br>fesksio                  |           | kibenur<br>ribrubrib |           | p_s_q<br>Inter-temporal                                   |           | yairjazz<br>ruip      |                                | freddy267t<br>batosz91 |              | Qudit<br>Brundd   |                                | seb32<br>gercondon                     |           | mrscribbles<br>meat-and-potatoes | %Z<br>%Z |
| pZPedJ                                   | Ту        | JL                   | JXLbWA    | sgdS7qs                                                   | E         | RS                    | eWRPNL                         | NLi                    | 13NQE        |                   | MKB1eh6g                       | xw5yf9                                 | yZ        |                                  |          |
| AD4 Zukertort Oper<br>Kingside Fianchett |           | A10 English          | Opening . | B22 Sicilian Dafana<br>Variation, Barmen D<br>Modern Line |           | B01 Scan<br>Valencian | tinavian Defense:<br>Variation | ADS King's             | ndian Attack | B22 Si<br>Variati | icilian Defense: Alapin<br>ion | B21 Sicilian Dafen<br>Smith-Morra Gamb |           |                                  |          |

| Team                         | Pts | w | L | D | FW | FL | FD | Clock      | ACPL | Inaccuracies | Mistakes | Blunden |
|------------------------------|-----|---|---|---|----|----|----|------------|------|--------------|----------|---------|
| The Pawn Grabber Association | 3   | 2 | 4 | 1 | 0  | 0  | 1  | 8h 16m 15s | 37.0 | 7.4%         | 3%       | 3.3%    |
| The Seven Deadly Pins        | 5   | 4 | 2 | 1 | 0  | 0  | 1  | 7h 59m 51s | 34.3 | 7.9%         | 2.2%     | 3.3%    |