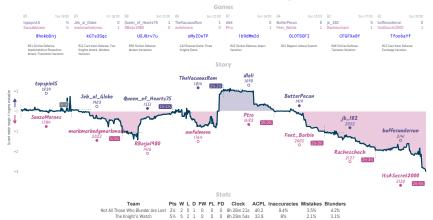

## Not All Those Who Blunder Are Lost 21/2 51/2 The Knight's Watch

#### Click the link to enable your Lichess...