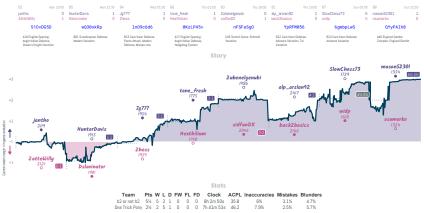

# My Lack of a System 3<sup>1</sup>/<sub>2</sub> 4<sup>1</sup>/<sub>2</sub> <sup>#6</sup> Statistically Weaker Than Stockfish

Games

# \*\* Caissa Explains It All 5 3 The name speaks for itself