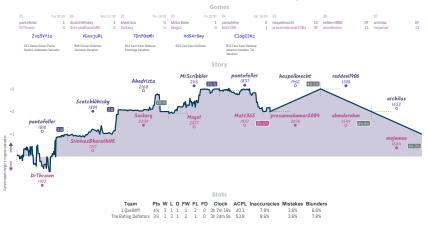

## I.Qxe8#!!! 4<sup>1</sup>/<sub>2</sub> 3<sup>1</sup>/<sub>2</sub> The Rating Deflators