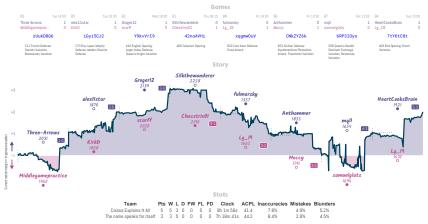

# \*\* Caissa Explains It All 5 3 The name speaks for itself

# #10 A Duke, a Count and a guy named Paul ... 3 5 #9 Rock, Paper, Scissors, Chess

NVIES Carrent' all closed and non-forfeited serves have hopeficied 8 character serve EX: the devolvines above when each serve stated, shown in UFC and rearded to the meanst 15 minutes. Stary' the vasis tracks the difference between each team's overall match score, acaime each serve's move howney evaluation accordinely while the vasis shows moves