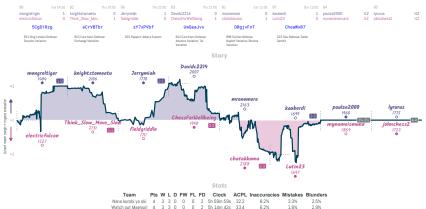

#### Nana korobi ya oki 4 4 Watch out Magnus!

Games

MICE Starse, is a logical and model have been able performed for the second starse and t