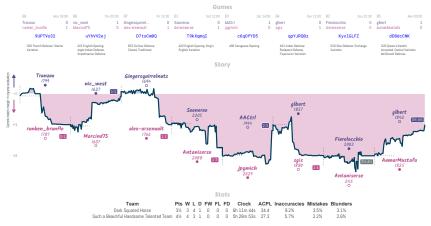

#### Dark Squared Horse 31/2 41/2 Such a Beautiful Handsome Talented Team

### I.e4, confusing the audience 4<sup>1</sup>/<sub>2</sub> 3<sup>1</sup>/<sub>2</sub> Tissot Heritage Visodate Powermatic 80