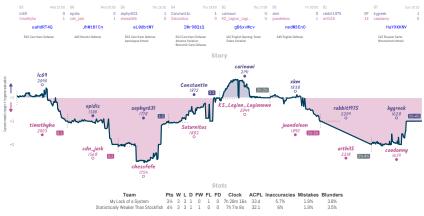

# My Lack of a System 3<sup>1</sup>/<sub>2</sub> 4<sup>1</sup>/<sub>2</sub> <sup>#6</sup> Statistically Weaker Than Stockfish

Games

# \*\* Caissa Explains It All 5 3 The name speaks for itself