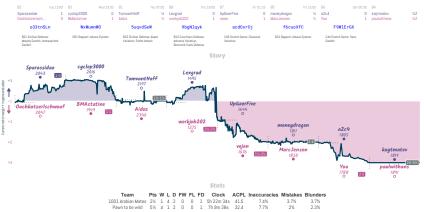

# \*\* Caissa Explains It All 5 3 The name speaks for itself

# #10 A Duke, a Count and a guy named Paul ... 3 5 #9 Rock, Paper, Scissors, Chess

NVIES Carrent' all closed and non-forfeited serves have hopeficied 8 character serve EX: the devolvines above when each serve stated, shown in UFC and rearded to the meanst 15 minutes. Stary' the vasis tracks the difference between each team's overall match score, acaime each serve's move howney evaluation accordinely while the vasis shows moves