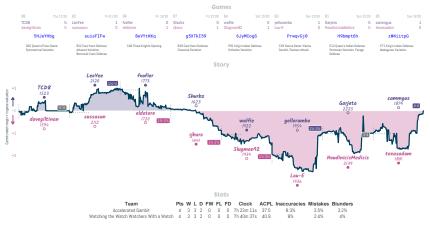

## Accelerated Gambit 4 4 Watching the Watch Watchers With a Watch

#### Dark Squared Horse 31/2 41/2 Such a Beautiful Handsome Talented Team