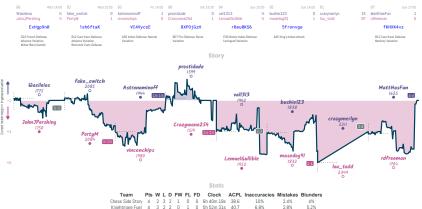

score, acaime each serve's move howney evaluation accordinely while the vasis shows moves

## I.Qxe8#!!! 4<sup>1</sup>/<sub>2</sub> 3<sup>1</sup>/<sub>2</sub> The Rating Deflators



# #4 Giuoco Fortissimo 5 3 Watch Out!



# #7 May d4s be with you 5 3 0-0-0#

Game



## Capybaras Attack 51/2 21/2 The Seven Deadly Pins



#### Ask not what your horsey can do for y... 21/2 51/2 Seven Nation Army





NVIES Carrent' all closed and non-forfeited serves have hopeficied 8 character serve EX: the devolvines above when each serve stated, shown in UFC and rearded to the meanst 15 minutes. Stary' the vasis tracks the difference between each team's overall match score, acaime each serve's move howney evaluation accordinely while the vasis shows moves

# Chess Side Story 4 4 Knightmare Fuel

Games



### IOOI Arabian Mates 21/2 51/2 Pawn to be wild

Game



## Accelerated Gambit 4 4 Watching the Watch Watchers With a Watch



#### Dark Squared Horse 31/2 41/2 Such a Beautiful Handsome Talented Team



### I.e4, confusing the audience 4<sup>1</sup>/<sub>2</sub> 3<sup>1</sup>/<sub>2</sub> Tissot Heritage Visodate Powermatic 80



## Make Luft, Not War 31/2 41/2 The Pawn Grabber Association

Games



## Not All Those Who Blunder Are Lost 21/2 51/2 The Knight's Watch



#### Click the link to enable your Lichess...

#### 4 4 Magnus's Greatest Opponent: Flavor Flav



NITS Team is a placed and modeling peaks has hapeforded features about a peak set by dependent data in the second of the second

#### NA I'm just here to win games and chew b...

# 4 4 Knight Shift



NUTS team is a planet d