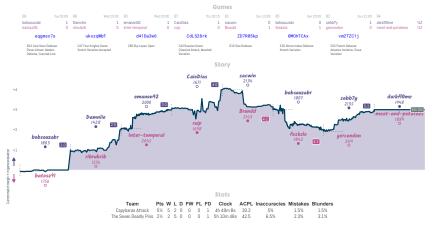

## Capybaras Attack 51/2 21/2 The Seven Deadly Pins

#### Ask not what your horsey can do for y... 21/2 51/2 Seven Nation Army

NVIES Carrent' all closed and non-forfeited serves have hopeficied 8 character serve EX: the devolvines above when each serve stated, shown in UFC and rearded to the meanst 15 minutes. Stary' the vasis tracks the difference between each team's overall match score, acaime each serve's move howney evaluation accordinely while the vasis shows moves