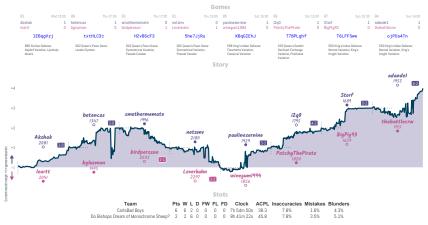

### **# b2 or not b2** 5<sup>1</sup>/<sub>2</sub> 2<sup>1</sup>/<sub>2</sub> **# One Trick Pony**

Games

# #5 CarlsBad Boys 6 2 #2 Do Bishops Dream of Monochrome Sheep?