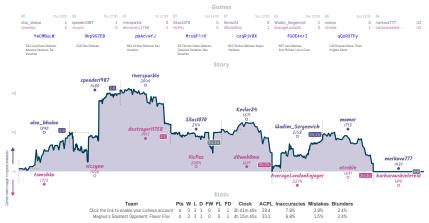

#### 4 4 Magnus's Greatest Opponent: Flavor Flav

NITS Team is a placed and modeling peaks has hapeforded features about a peak set by dependent data in the second of the second