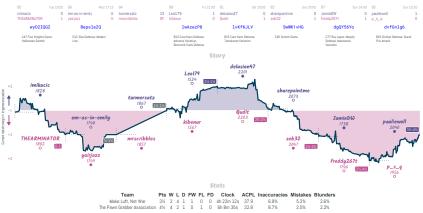

VIES Carrent' all closed and non-forfeited serves have hopeficied 8 character serve EX: the devolvines above when each serve stated, shown in UFC and rearded to the meanst 15 minutes. Stary' the vasis tracks the difference between each team's overall match score, acaime each serve's move howney evaluation accordinely while the vasis shows moves

# Chess Side Story 4 4 Knightmare Fuel

Games



### IOOI Arabian Mates 21/2 51/2 Pawn to be wild

Game



## Accelerated Gambit 4 4 Watching the Watch Watchers With a Watch



#### Dark Squared Horse 31/2 41/2 Such a Beautiful Handsome Talented Team



### I.e4, confusing the audience 4<sup>1</sup>/<sub>2</sub> 3<sup>1</sup>/<sub>2</sub> Tissot Heritage Visodate Powermatic 80



## Make Luft, Not War 31/2 41/2 The Pawn Grabber Association

Games



## Not All Those Who Blunder Are Lost 21/2 51/2 The Knight's Watch



#### Click the link to enable your Lichess...

#### 4 4 Magnus's Greatest Opponent: Flavor Flav



NITS Team is a placed and modeling peaks has hapeforded features about a peak set by dependent data in the second of the second

#### NA I'm just here to win games and chew b...

# 4 4 Knight Shift



NUTS team is a planet data before the planet has begeted at the states gene to b. It dependences have a gene state team is a CL of at market to be sent 2. The state team is a close team is a

# Let's Get Reti to Rumble 6 2 Pawn Storm Rising



#### Nana korobi ya oki 4 4 Watch out Magnus!

Games



MICE Starse, is a logical and model have been able performed for the second starse and t