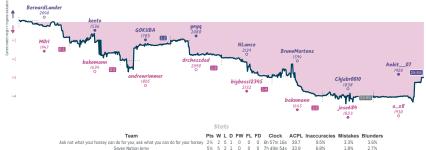

#### Ask not what your horsey can do for y... 21/2 51/2 Seven Nation Army

NVIES Carrent' all closed and non-forfeited serves have hopeficied 8 character serve EX: the devolvines above when each serve stated, shown in UFC and rearded to the meanst 15 minutes. Stary' the vasis tracks the difference between each team's overall match score, acaime each serve's move howney evaluation accordinely while the vasis shows moves