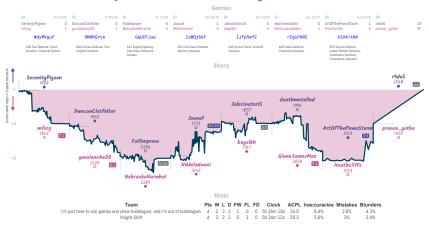

#### NA I'm just here to win games and chew b...

# 4 4 Knight Shift

NUTS team is a planet data before the planet has begeted at the states gene to b. It dependences have a gene state team is a CL of at market to be sent 2. The state team is a close team is a