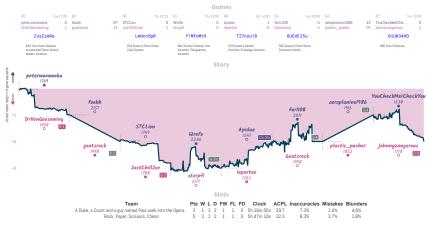

# #10 A Duke, a Count and a guy named Paul ... 3 5 #9 Rock, Paper, Scissors, Chess

NVIES Carrent' all closed and non-forfeited serves have hopeficied 8 character serve EX: the devolvines above when each serve stated, shown in UFC and rearded to the meanst 15 minutes. Stary' the vasis tracks the difference between each team's overall match score, acaime each serve's move howney evaluation accordinely while the vasis shows moves