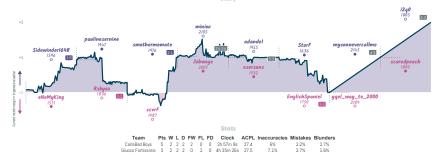

#### #3 CarlsBad Boys 5 3 #2 Giuoco Fortissimo

NOTES Concers in all princed and constructive features between such transit a constitutive prime (but the despite features for the constitutive prime or included and the research 15 minutes. 20m; "they wan in tracks the difference between each transit a constitutive prime prime and excellent for each prime or included and excellent features and transit and excellent features and the constitutive prime prime and excellent features an