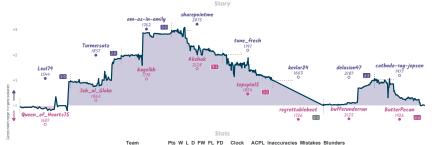

# Make Luft, Not War 4 4 Not All Those Who Blunder Are Lost

|                       |           |                            |           |                           |           |                        | Ga        | mes                     |           |                             |          |                              |           |                               |           |
|-----------------------|-----------|----------------------------|-----------|---------------------------|-----------|------------------------|-----------|-------------------------|-----------|-----------------------------|----------|------------------------------|-----------|-------------------------------|-----------|
| 88                    | Thu 20:00 | B4                         | Fri 14:30 | B6                        | Fri 23:00 | B2                     | Sat 15:00 | 85                      | Sat 17:15 | 87                          |          | B1                           | Sun 15:00 | B3                            | Sun 22:15 |
| Leo179<br>Queen_of_He | arts75 0  | Turmersatz<br>Jeb_al_Gloke | 1         | em-as-in-emily<br>bagelkh |           | sharepointme<br>Akshak |           | tone_fresh<br>topspin15 |           | kevlar24<br>regrettablebeet | 0F<br>1X | delusion47<br>bufferunderrun |           | cathode-ray-je<br>ButterPecan | 0         |
| fLCn                  | 4Q2b      | zTv0tX                     | 20        | t15W2E                    | 10        | JWtr7j                 | RH        | mxn6                    | /is0      |                             |          | 04Tgk7                       | 18B       | HVh11MI                       | IP        |
|                       |           |                            |           |                           |           |                        |           |                         |           |                             |          |                              |           |                               |           |

| Make Luft, Not War                 | 4 | 4 | 3 | 0 | 0 | 1 | 0 | 5h 4m 54s  | 34.4 | 9.4% | 3.4% | 2.7% |
|------------------------------------|---|---|---|---|---|---|---|------------|------|------|------|------|
| Not All Those Who Blunder Are Lost | 4 | 3 | 4 | 0 | 1 | 0 | 0 | 5h 24m 26s | 36.1 | 5%   | 1.3% | 3.7% |
|                                    |   |   |   |   |   |   |   |            |      |      |      |      |