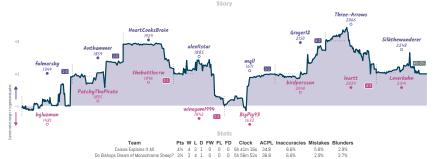

## #7 Caissa Explains It All 41/2 31/2 #5 Do Bishops Dream of Monochrome Sheep?

|                       |           |                              |           |                                 |           |                           | Ga        | mes              |           |                         |           |                        |           |                              |           |
|-----------------------|-----------|------------------------------|-----------|---------------------------------|-----------|---------------------------|-----------|------------------|-----------|-------------------------|-----------|------------------------|-----------|------------------------------|-----------|
| 88                    | Wed 19:00 | 86                           | Wed 20:15 | B4                              | Thu 20:00 | B5                        | Fri 16:00 | 87               | Fri 18:00 | 82                      | Sat 14:00 | B3                     | Sat 18:30 | B1                           | Sat 20:00 |
| fulmarsky<br>bgluzman | 1 0       | Anthammer<br>PatchyThePirate | 1         | HeartCooksBrain<br>thebattlecrw | 0         | alex11star<br>winegum1994 | 0         | mqll<br>BigPig93 |           | Groger12<br>birdpersson |           | Three-Arrows<br>leartt |           | Silkthewanderer<br>Leverkuhn | %<br>%    |
| 0XA91                 | KLr       | FxMfj4                       | Y8        | YXGJ16                          | ST .      | 5tQAGm                    | 01        | UozZVd           | S2        | W7E10                   | LGa       | NZ6Z1                  | r00       | uM1uSmi                      | 5Z        |
|                       |           |                              |           |                                 |           |                           |           |                  |           |                         |           |                        |           |                              |           |

| Team                         | Pts  | W | L | D | FW | FL | FD | Clock      | ACPL | Inaccuracies | Mistakes | Blunde |
|------------------------------|------|---|---|---|----|----|----|------------|------|--------------|----------|--------|
| One Trick Pony               | 31/2 | 3 | 4 | 1 | 0  | 0  | 0  | 5h 30m 1s  | 37.6 | 6.6%         | 2.1%     | 3.3%   |
| Rock, Paper, Scissors, Chess | 41/2 | 4 | 3 | 1 | 0  | 0  | 0  | 7h 48m 47s | 36.2 | 7.8%         | 3%       | 3.6%   |