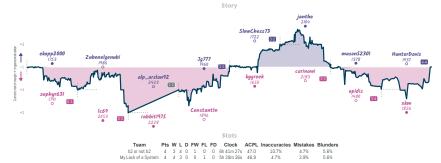

#### # b2 or not b2 4 4 My Lack of a System





#### #3 CarlsBad Boys 5 3 #2 Giuoco Fortissimo





NOTES Concers in all princed and constructive features between such transit a constitutive prime (but the despite features for the constitutive prime or included and the research 15 minutes. 20m; "they wan in tracks the difference between each transit a constitutive prime prime and excellent for each prime or included and excellent features and transit and excellent features and the constitutive prime prime and excellent features an

## #7 Caissa Explains It All 41/2 31/2 #5 Do Bishops Dream of Monochrome Sheep?

|                       |           |                              |           |                                 |           |                           | Ga        | mes              |           |                         |