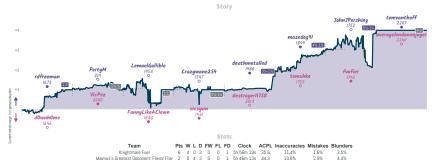

# Knightmare Fuel 6 2 Magnus's Greatest Opponent: Flavor Flav

|                                                   |           |                     |                              |                                            |           |                                                         | Gai       | mes                              |           |                                                        |           |                                         |           |                               |          |  |
|---------------------------------------------------|-----------|---------------------|------------------------------|--------------------------------------------|-----------|---------------------------------------------------------|-----------|----------------------------------|-----------|--------------------------------------------------------|-----------|-----------------------------------------|-----------|-------------------------------|----------|--|
| 87                                                | Wed 02:15 | B2                  | Thu 14:00                    | B4                                         | Thu 17:00 | 88                                                      | Sat 20:00 | B3                               | Sat 23:00 | 85                                                     | Sun 13:00 | 86                                      | Sun 19:00 | B1                            |          |  |
| rdfreeman<br>d0wnh0me                             |           | PortyM<br>VicPez    |                              | LemuelGullible<br>FunnyLikeAClown          |           | Crazywane254<br>vicsynn                                 |           | deathmetalled<br>destroyer11758  | 1         | masedog91<br>tomshko                                   |           | John JPershing fvafier                  |           | tomvanthoff<br>averagelondone | %Z<br>%Z |  |
| MWo1E                                             | EVHD      | - 1                 | <b>K</b> bPgkpg              | vW8YT4r                                    | I         | Ns1g0EL                                                 | Le        | 4F2xTLI                          | hr        | 41118                                                  | 18zW      | 0QrTnD                                  | XC        |                               |          |  |
| E33 Nimzo-India<br>Dissoical Variati<br>Variation |           | B22 Sic<br>Variatio | cilian Defense: Alapin<br>on | C02 French Defense<br>Advance Variation, M |           | A96 Dutch Defense:<br>Classical Variation,<br>Variation |           | AD9 Réti Opening: A<br>Variation | idvance   | B12 Caro-Kann I<br>Advance Variatio<br>Batvinnik-Carls | on,       | CO1 French Defens<br>Exchange Variation |           |                               |          |  |