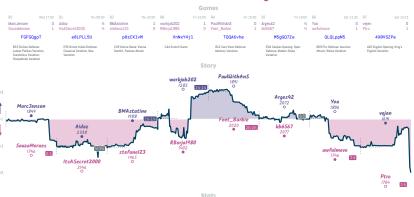

# Accelerated Gambit 4 4 The Seven Deadly Pins

|                               |            |                                   |           |                                                                       |           |                                                                 | Ga        | mes                      |                          |                                       |           |                                       |           |                   |          |
|-------------------------------|------------|-----------------------------------|-----------|-----------------------------------------------------------------------|-----------|-----------------------------------------------------------------|-----------|--------------------------|--------------------------|---------------------------------------|-----------|---------------------------------------|-----------|-------------------|----------|
| 85                            | Thu 20:00  | 87                                | Fri 20:30 | 86                                                                    | Sat 20:00 | B4                                                              | Sun 09:00 | 88                       | Sun 13:00                | B3                                    | Sun 20:00 | 82                                    | Sun 21:00 | B1                |          |
| sammgus<br>feskslo            |            | Shurbz<br>ruip                    | 0         | Nestor3690<br>batosz91                                                | 1         | walfie<br>Emanuel_Balluch                                       |           | Ryaol<br>ribrubrib       |                          | yellorambo<br>Inter-temporal          |           | LeoYee<br>gercondon                   |           | garjeta<br>brundd | %Z<br>%Z |
| ShXCa                         | rdk        | E2                                | xjWf5F    | 0zaoTaF                                                               | 1         | ECVZ98                                                          | No        | E21                      | DyqEH                    | RKaZi)                                | /ua       | HVS11                                 | fqw       |                   |          |
| AD9 Réti Opening<br>Variation | g: Advance | C42 Russ<br>Classical<br>Mason-St |           | A22 English Opening<br>English Variation, Tv<br>Knights Variation, Ro | vo.       | A22 English Openir<br>English Variation, T<br>Knights Variation |           | B13 Caro-K<br>Exchange V | ann Defense:<br>eriation | B03 Alekhine Defi<br>Pawns Attack, Mi |           | B21 Sicilian Dafa<br>Smith-Morra Garr |           |                   |          |

| Team                  | Pts | w | L | D | FW | FL | FD | Clock      | ACPL | Inaccuracies | Mistakes | Blunder |
|-----------------------|-----|---|---|---|----|----|----|------------|------|--------------|----------|---------|
| Accelerated Gambit    | 4   | 3 | 3 | 1 | 0  | 0  | 1  | 5h 41m 52s | 37.0 | 8%           | 1.7%     | 4.2%    |
| The Seven Deadly Pins | 4   | 3 | 3 | 1 | 0  | 0  | 1  | 5h 46m 47s | 38.7 | 9.7%         | 2.9%     | 2.9%    |