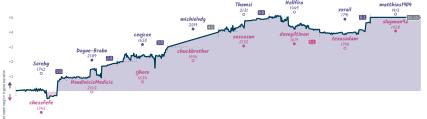

#### A Duke, a Count and a guy named Paul ... 71/2 01/2 Seven Nation Army

|                                                               |           |                                 |           |                                  |           |                                                     | Ga        | nes                                       |           |                          |           |                                     |           |                             |           |  |
|---------------------------------------------------------------|-----------|---------------------------------|-----------|----------------------------------|-----------|-----------------------------------------------------|-----------|-------------------------------------------|-----------|--------------------------|-----------|-------------------------------------|-----------|-----------------------------|-----------|--|
| B3                                                            | Wed 19:00 | 86                              | Wed 19:30 | B2                               | Thu 14:00 | B8                                                  | Thu 18:00 | B1                                        | Sat 14:00 | 85                       | Sun 09:00 | B4                                  | Sun 18:30 | B7                          | Sun 20:00 |  |
| far1108<br>MOr1                                               | 1         | STCLion<br>andrewrimmer         | 1         | fookh<br>drchessdad              |           | Apidae<br>mongreltiger                              |           | Wrefo<br>bigboss12345                     |           | peterwoowooka<br>jose684 |           | aeroplanino1986<br>a_z8             |           | mumblecoredumb.<br>bakemann | 1         |  |
| mxe8SW                                                        | Tr0       | ujvv69                          | aL        | c78fE0                           | el        | 16BBfT                                              | ER        | 2Q2jW9                                    | 3L        | FUwqTSt                  | 6         | F5dDaY1                             | 11        | nevG5G)                     | (a        |  |
| B48 Sicilian Defer<br>Taimanov Variatio<br>Bastrikov Variatio | n,        | 004 Queen's Paw<br>Colle System | Bame:     | 004 Queen's Pawn<br>Colle System | Game:     | EB1 King's Indian E<br>Sämisch Variation,<br>Gambit |           | E32 Nimzo-Indian D<br>Classical Variation |           | DD1 Rapport-Jobev        | a System  | AGB Zukertort Open<br>Indian Attack | ing: Old  | ADS King's Indian At        | tack      |  |

tory

A Duke, a Count and a guy named Paul walk into the Opera. 7% 7 0 1 1 0 0 0 7h 53m 26s 34.8 8% 2.8% 3.4% Seven Nation Army 0% 0 7 1 0 0 0 7 1 3 10 0 0 1 7h 31m 44s 48.5 11.1% 3.4% 5.1%