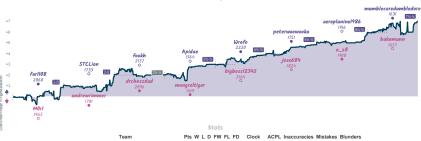

#### Dark Squared Horse 41/2 31/2 Let's Get Reti to Rumble

# Knightmare Fuel 6 2 Magnus's Greatest Opponent: Flavor Flav

|                                                   |           |                     |                              |                                            |           |                                                         | Gai       | mes                              |           |                                                        |           |                                         |           |                               |          |  |
|---------------------------------------------------|-----------|---------------------|------------------------------|--------------------------------------------|-----------|---------------------------------------------------------|-----------|----------------------------------|-----------|--------------------------------------------------------|-----------|-----------------------------------------|-----------|-------------------------------|----------|--|
| 87                                                | Wed 02:15 | B2                  | Thu 14:00                    | B4                                         | Thu 17:00 | 88                                                      | Sat 20:00 | B3                               | Sat 23:00 | 85                                                     | Sun 13:00 | 86                                      | Sun 19:00 | B1                            |          |  |
| rdfreeman<br>d0wnh0me                             |           | PortyM<br>VicPez    |                              | LemuelGullible<br>FunnyLikeAClown          |           | Crazywane254<br>vicsynn                                 |           | deathmetalled<br>destroyer11758  | 1         | masedog91<br>tomshko                                   |           | John JPershing fvafier                  |           | tomvanthoff<br>averagelondone | %Z<br>%Z |  |
| MWo1E                                             | EVHD      | - 1                 | <b>K</b> bPgkpg              | vW8YT4r                                    | I         | Ns1g0EL                                                 | Le        | 4F2xTLI                          | hr        | 41118                                                  | 18zW      | 0QrTnD                                  | XC        |                               |          |  |
| E33 Nimzo-India<br>Dissoical Variati<br>Variation |           | B22 Sic<br>Variatio | cilian Defense: Alapin<br>on | C02 French Defense<br>Advance Variation, M |           | A96 Dutch Defense:<br>Classical Variation,<br>Variation |           | AD9 Réti Opening: A<br>Variation | idvance   | B12 Caro-Kann I<br>Advance Variatio<br>Batvinnik-Carls | on,       | CO1 French Defens<br>Exchange Variation |           |                               |          |  |