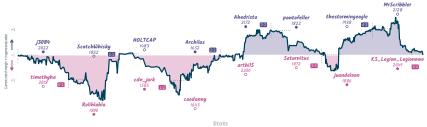

# #10 I.Qxe8#!!! 4 4 #4 Statistically Weaker Than Stockfish

|                                     |           |                                  |           |                                                     |              |                               | Ga        | mes                                        |           |                                                                  |           |                                |           |                                                                  |           |
|-------------------------------------|-----------|----------------------------------|-----------|-----------------------------------------------------|--------------|-------------------------------|-----------|--------------------------------------------|-----------|------------------------------------------------------------------|-----------|--------------------------------|-----------|------------------------------------------------------------------|-----------|
| B3                                  | Fri 07:00 | 86                               | Fri 15:00 | B8                                                  | Fri 20:00    | B7                            | Fri 20:15 | B1                                         | Sat 15:00 | B5                                                               | Sat 18:15 | B4                             | Sat 18:00 | B2                                                               | Sun 20:00 |
| j3084<br>timothyha                  |           | ScotchWhisky<br>Rolihlahla       |           | HOLTCAP<br>cdn_jark                                 | 0            | Archilas<br>caodanny          | 1         | Ahedrista<br>arthi15                       |           | pantofeller<br>Saturnitus                                        |           | thestormingeagle<br>juandeleon |           | MrScribbler<br>KS_Legion_Legi                                    | 0         |
| CkTPf                               | E48       | rGcSuj                           | 6Z        | CAVw                                                | 140A         | zrTi                          | ıMkRj     | TjE                                        | wE5V2     | C7P84NX                                                          | (R        | h1s0SR                         | in        | EvD1Dp9                                                          | 14        |
| E05 Catalan Ope<br>Dafense, Classic |           | C42 Russian Game<br>Knights Game | : Three   | A25 English O<br>English Variati<br>Closed Sicilian | on, Reversed | DO2 Queen's<br>Chigarin Varia |           | B12 Care-Ki<br>Advance Var<br>Botvinnie-Ci | lation,   | B12 Caro-Kann Defe<br>Advance Variation,<br>Botvinnik-Carls Defe |           | B23 Sicilian Defens            | z: Closed | A16 English Openin<br>Anglo-Indian Defens<br>Queen's Knight Vari | e,        |

| Team | Pts W L D FV | V FL FD | Clock ACF | L Inaccuracies | Mistakes | Blunders |
|------|--------------|---------|-----------|----------------|----------|----------|

| 1.Qxe8#!!!                         | 4 | 4 | 4 | 0 | 0 | 0 | 0 | 6h 34m 54s | 46.8 | 13.7% | 4.5% | 4.1% |
|------------------------------------|---|---|---|---|---|---|---|------------|------|-------|------|------|
| tatistically Weaker Than Stockfish | 4 | 4 | 4 | 0 | 0 | 0 | 0 | 6h 59m 45s | 49.4 | 9.2%  | 5.1% | 5.1% |