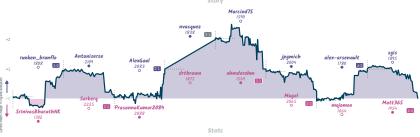

### Such a Beautiful Handsome Talented Team 4 4 The Rating Deflators

|                                     |           |                        |           |                             |           |                      | Gar | nes                    |           |                  |           |                           |           |                 |           |
|-------------------------------------|-----------|------------------------|-----------|-----------------------------|-----------|----------------------|-----|------------------------|-----------|------------------|-----------|---------------------------|-----------|-----------------|-----------|
| 86                                  | Wed 13:00 | B1                     | Wed 17:00 | B2                          | Thu 11:30 | B5                   |     | 88                     | Thu 19:15 | B3               | Thu 23:00 | 87                        | Fri 02:00 | B4              | Sun 19:30 |
| runken_brunflo<br>SrinivasBharathNi |           | Antaniserse<br>Sarkerq |           | AlexGaul<br>PrasannaKumar20 | 1<br>84 0 | nvasquez<br>drthrawn |     | Marcind75<br>ohmderohm |           | jpgmich<br>Magol |           | alex-arsenault<br>mojomoe |           | sgis<br>Matt365 | 0         |
| Z3yEHX.                             | Jw        | 7GwWo                  | wBb       | AKJpIsi                     | 1         |                      |     | 3Nj6N                  | IVaS      | t4s5W            | HIW       | hfn8R1                    | y8        | 19Ps:           | Sk9       |
|                                     |           |                        |           |                             |           |                      |     |                        |           |                  |           |                           |           |                 |           |

| Team                                    | Pts | W | L | D | FW | FL | FD | Clock      | ACPL | Inaccuracies | Mistakes | Blunders |
|-----------------------------------------|-----|---|---|---|----|----|----|------------|------|--------------|----------|----------|
| Such a Beautiful Handsome Talented Team | 4   | 3 | 4 | 0 | 1  | 0  | 0  | 4h 48m 31s | 41.8 | 11.1%        | 3.7%     | 3.7%     |
| The Rating Deflators                    | 4   | 4 | 3 | 0 | 0  | 1  | 0  | 5h 28m 29s | 37.5 | 7.4%         | 2.1%     | 4.2%     |