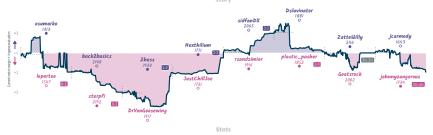

## #8 One Trick Pony 31/2 41/2 #9 Rock, Paper, Scissors, Chess

|                      |           |                        |           |                         |           |                            | Ga        | mes                     |           |                               |           |                         |           |                             |           |
|----------------------|-----------|------------------------|-----------|-------------------------|-----------|----------------------------|-----------|-------------------------|-----------|-------------------------------|-----------|-------------------------|-----------|-----------------------------|-----------|
| 88                   | Tue 17:00 | B1                     | Fri 20:00 | B4                      | Fri 20:30 | 86                         | Sat 13:30 | B3                      | Sat 15:00 | 85                            | Sat 19:00 | B2                      | Sun 09:00 | B7                          | Sun 20:00 |
| osumarko<br>lepertoe |           | back2basics<br>sterpfi | 0         | Zhess<br>BrVonGoosewing |           | Hexthilium<br>JustChillJoe |           | sidfanDX<br>rsandzimier |           | Bslavinator<br>plastic_pusher |           | ZatteWilly<br>Goatsrock |           | jcarmody<br>johnnyzangerous | 0         |
| ЗНwКØ                | VOm       | 0ySVv                  | dPk       | rIJnoP                  | 9М        | 3gbw2                      | F7S       | 10t3b                   | jHd       | 9GK9p7                        | νB        | ZNAx                    | SFv       | 4hkcpV                      | Qw        |
| BOO Pirc Defense     |           |                        |           |                         |           |                            |           |                         |           |                               |           |                         |           |                             |           |

| Team                         | Pts  | W | L | D | FW | FL | FD | Clock      | ACPL | Inaccuracies | Mistakes | Blunde |
|------------------------------|------|---|---|---|----|----|----|------------|------|--------------|----------|--------|
| One Trick Pony               | 31/2 | 3 | 4 | 1 | 0  | 0  | 0  | 5h 30m 1s  | 37.6 | 6.6%         | 2.1%     | 3.3%   |
| Rock, Paper, Scissors, Chess | 41/2 | 4 | 3 | 1 | 0  | 0  | 0  | 7h 48m 47s | 36.2 | 7.8%         | 3%       | 3.6%   |