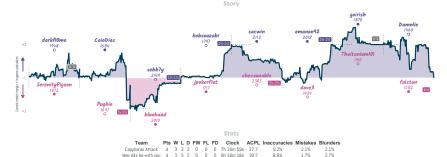

# Capybaras Attack 4 4 #6 May d4s be with you

# Pawn to be wild 3 5 The Knight's Watch

| Team               | Pts | W | L | D | FW | FL | FD | Clock      | ACPL | Inaccuracies | Mistakes | Blunders |
|--------------------|-----|---|---|---|----|----|----|------------|------|--------------|----------|----------|
| Pawn to be wild    | 3   | 2 | 4 | 2 | 0  | 0  | 0  | 5h 50m 23s | 34.3 | 8.8%         | 1.3%     | 3.1%     |
| The Knight's Watch | 5   | 4 | 2 | 2 | 0  | 0  | 0  | 5h 56m 51s | 28.0 | 5.7%         | 2.2%     | 2.2%     |