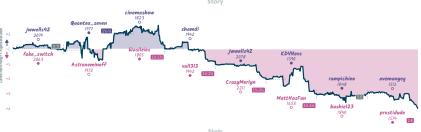

|           |                      |     |                        |           |                  |           |                           |           |                 |           |



| Team                                    | Pts | W | L | D | FW | FL | FD | Clock      | ACPL | Inaccuracies | Mistakes | Blunders |
|-----------------------------------------|-----|---|---|---|----|----|----|------------|------|--------------|----------|----------|
| Such a Beautiful Handsome Talented Team | 4   | 3 | 4 | 0 | 1  | 0  | 0  | 4h 48m 31s | 41.8 | 11.1%        | 3.7%     | 3.7%     |
| The Rating Deflators                    | 4   | 4 | 3 | 0 | 0  | 1  | 0  | 5h 28m 29s | 37.5 | 7.4%         | 2.1%     | 4.2%     |

### I.e4, confusing the audience 2 6 Chess Side Story





| Team                         | Pts | w | L | D | FW | FL | FD | Clock      | ACPL | Inaccuracies | Mistakes | Blunder |
|------------------------------|-----|---|---|---|----|----|----|------------|------|--------------|----------|---------|
| 1.e4, confusing the audience | 2   | 1 | 5 | 2 | 0  | 0  | 0  | 8h 52m 36s | 42.9 | 9.4%         | 3.1%     | 5.3%    |
| Chess Side Story             | 6   | 5 | 1 | 2 | 0  | 0  | 0  | 6h 20m 43s | 34.0 | 9.4%         | 2.2%     | 4.4%    |

#### Click the link to enable your Lichess... 3 5 0-0-



|   | Stats             |    |       |      |           |
|---|-------------------|----|-------|------|-----------|
| T | DI- WILD DW EL ED | 01 | 4.001 | <br> | Diameter. |

| ream                                          | Pts | VV | L | υ | F VV |