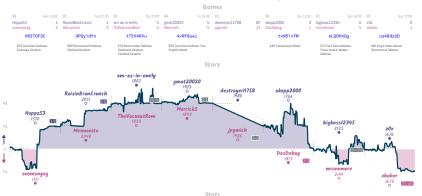

|                                                         |      |   |   |   | STO | TES |    |            |      |              |          |         |
|---------------------------------------------------------|------|---|---|---|-----|-----|----|------------|------|--------------|----------|---------|
| Team                                                    | Pts  | W | L | D | FW  | FL  | FD | Clock      | ACPL | Inaccuracies | Mistakes | Blunder |
| Alireza stole our candidates spot so we're playing here | 31/2 | 2 | 3 | 3 | 0   | 0   | 0  | 8h 27m 53s | 39.4 | 9.3%         | 4.2%     | 3.8%    |
| Gimme gimme a plan after midnight                       | 41/2 | 3 | 2 | 3 | 0   | 0   | 0  | 8h 2m 16s  | 35.8 | 9.9%         | 6.1%     | 1.6%    |

# Alireza stole our candidates spot so ... $3\frac{1}{2}$ $4\frac{1}{2}$ Gimme gimme a plan after midnight

| PatchyThePirate I<br>AScannerDarkly       | D jcarmody<br>1 bakemann                                   | 1 knightstomeetu<br>0 sidfanDX   | % rodekio<br>% bhajipov                                                    | 0 wachini<br>1 StefRenkens                                   | 1 osumarko<br>0 BrunoMartens                   | 0 adrienb96<br>1 Rperez46                              | % jessehf %<br>% ZatteWilly %                                                                 |
|-------------------------------------------|------------------------------------------------------------|----------------------------------|----------------------------------------------------------------------------|--------------------------------------------------------------|------------------------------------------------|--------------------------------------------------------|-----------------------------------------------------------------------------------------------|
| LjdHoXGM                                  | vMs8UdcN                                                   | DIQnaxpC                         | Y2cTpHWv                                                                   | FxhqDnrD                                                     | Hp7R3eKe                                       | HsrbHq1U                                               | h691a5Ap                                                                                      |
| B22 Sicilian Defence: Alapin<br>Variation | B76 Sicilian Dafansa: Dragor<br>Variation, Yugoslav Attack | C78 Ruy Lopez: Morphy<br>Defense | EBD King's Indian Defense:<br>Normal Variation, King's<br>Knight Variation | D47 Semi-Slav Defense:<br>Meran Variation, Wade<br>Variation | E11 Bogo-Indian Defense:<br>Exchange Variation | DOB Queen's Gambit<br>Declined: Albin<br>Countargambit | A22 English Opaning: King's<br>English Variation, Two<br>Krights Variation, Smyslov<br>System |
|                                           |                                                            |                                  |                                                                            | Story                                                        |                                                |                                                        |                                                                                               |
| PatchyThePirate 1793 0                    | jcarmody<br>1674<br>● <b>E</b>                             | المحسنناك                        | rodekio<br>2011                                                            | wachini<br>1912<br>O                                         | 0sumarko<br>1335<br>0                          |                                                        |                                                                                               |
| AScannerDarkly                            |                                                            | sidfanDX<br>2082                 | bhajipov                                                                   | StefRenkens                                                  | BrunoMartens<br>1548 am                        | adrienb96                                              | jessehf<br>2275                                                                               |