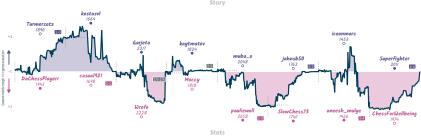

# Reti or not 4 4 The Eval Bar Flippers

|                                       |           |                                 |           |                  |           |                                | Ga        | mes                             |                 |                                      |           |                                       |           |                                      |           |
|---------------------------------------|-----------|---------------------------------|-----------|------------------|-----------|--------------------------------|-----------|---------------------------------|-----------------|--------------------------------------|-----------|---------------------------------------|-----------|--------------------------------------|-----------|
| B4                                    | Wed 16:00 | B7                              | Thu 03:30 | B1               | Thu 17:00 | B5                             | Thu 19:00 | B2                              | Sat 08:00       | 86                                   | Sat 11:00 | 88                                    | Sat 16:00 | B3                                   | Sun 00:00 |
| Turmersatz<br>BaChessPlayerr          | 1 0       | kostasvi<br>casual921           | 0         | Garjeta<br>Wrefo |           | kaytmatov<br>Moccy             |           | muba_o<br>pauliewoll            |                 | johnsb50<br>SlowChess73              | 1         | iceonmars<br>aneesh_mulye             | 0         | Superfighter<br>ChessForWellbeing    | 1 0       |
| zMxigE                                | pe        | xHou                            | 8b2J      | KKC              | oYZFt     | jA11                           | s2aA      | dlE                             | xGud7           | 4FgFxl                               | BQZ       | 81MuPE                                | GD        | HTLXkol                              | t         |
| D35 Queen's Gamb<br>Declined: Exchane |           | 000 Queen's P<br>Stonewall Atta |           | 800 Pirc Def     | Tense     | C02 French De<br>Advance Varia |           | B22 Sicilian I<br>Variation, Ba | Defense: Alapin | C56 Italian Game<br>Gambit, Anderson |           | C50 Four Knights<br>Italian Variation | Jame:     | C88 Ruy Lopez: Clas<br>Anti-Marshall | ed,       |

| Team                  | Pts | W | L | D | FW | FL | FD | Clock      | ACPL | Inaccuracies | Mistakes | Blunders |
|-----------------------|-----|---|---|---|----|----|----|------------|------|--------------|----------|----------|
| Reti or not           | 4   | 3 | 3 | 2 | 0  | 0  | 0  | 9h 20m 7s  | 35.5 | 7.1%         | 4.9%     | 3.3%     |
| The Eval Bar Flippers | 4   | 3 | 3 | 2 | 0  | 0  | 0  | 8h 11m 29s | 34.4 | 10.2%        | 2.5%     | 2.7%     |