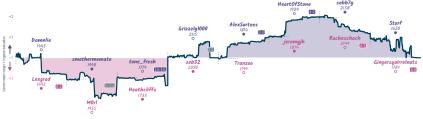

# Come for the chess, stay for the spee... 51/2 21/2 Horse Majeure

|                               |        |                       |                                           |                                                                |           |                                   | Gal       | mes                                   |           |                                  |           |                               |           |                                    |           |  |
|-------------------------------|--------|-----------------------|-------------------------------------------|----------------------------------------------------------------|-----------|-----------------------------------|-----------|---------------------------------------|-----------|----------------------------------|-----------|-------------------------------|-----------|------------------------------------|-----------|--|
| B7                            | Thu 18 | 00 85                 | Fri 11:30                                 | B2                                                             | Fri 12:00 | B4                                | Fri 17:00 | B3                                    | Sat 14:00 | B1                               | Sat 18:00 | 88                            | Sun 12:30 | 86                                 | Sun 21:00 |  |
| lone_rangerh<br>momor         | eavy   | 1 gary08<br>0 Lyrurus |                                           | Meeklydim<br>Underkkover                                       |           | Jasonjones<br>Forhavu             |           | MilsBees<br>AACtrl                    |           | Theknugdorf<br>GiveMeKite        | 1 0       | electricfalcon<br>chess131969 |           | Ptro<br>UN1137                     | 1         |  |
| 24eE                          | E0seu  |                       | 1d6GIlQz                                  | Ud6MuBL                                                        | 8         | viLOGq                            | нө        | R4yaS                                 | ieAY      | MJb4As                           | 6у        | K3IIXF                        | nh        | 99Ns                               | jB11      |  |
| C29 Vienna B<br>Bambit, Pauls |        |                       | our Knights Game:<br>h Variation Accepted | C19 French Defense:<br>Winawer Variation, Po<br>Pawn Variation |           | BO3 Alekhine Defe<br>Pawns Attack | nse: Four | B43 Sicilian Def<br>Variation, Knight |           | B10 Caro-Kann Der<br>Euwe Attack | fense:    | 001 Rapport-Joba              | ve System | E32 Nimzo-Indi<br>Chassical Variat |           |  |