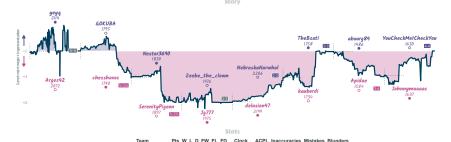

# A View to a Kirill 4 4 Calm before the pawn storm

|                            |           |                                      |           |                                            |           |                          | Gai       | mes                              |           |                                 |           |                            |                |                                            |           |
|----------------------------|-----------|--------------------------------------|-----------|--------------------------------------------|-----------|--------------------------|-----------|----------------------------------|-----------|---------------------------------|-----------|----------------------------|----------------|--------------------------------------------|-----------|
| B2                         | Thu 18:00 | B5                                   | Fri 09:00 | B4                                         | Fri 15:00 | B3                       | Sat 13:00 | B1                               | Sat 16:00 | 86                              | Sat 17:00 | 88                         | Sun 18:00      | B7                                         | Sun 19:00 |
| yeyq<br>Arges42            |           | GOKUBA<br>chesshavoc                 |           | Nestor3690<br>SerenityPigeon               |           | Zeebo_the_clown<br>Jg777 |           | NebraskaNarwhal<br>delusion47    |           | TheBsati<br>kauberdi            |           | abourg84<br>Apidae         |                | YouCheckMelChe<br>Johnnymasaac             | 1 0       |
| rI5s1                      | IIvn      | izorpg                               | UM        | YI5rhL0                                    | 1         | o25pcAJ                  | n         | Oara3M.                          | Je        | oUli                            | 2vHk      | SZS8                       | ZTST           | 3oq0LFy                                    | g         |
| D3D Queen's Ga<br>Declined | mbit      | A66 Indian Defens<br>Wade-Tartakower |           | ADB King's Indian At<br>Sicilian Variation | tack      | C42 Russian Game         |           | D10 Slav Defense: I<br>Variation | Exchange  | C44 Ponziani I<br>Jaenisch Cour |           | ABO Dutch Def<br>Variation | lense: Raphael | B21 Sicilian Defense<br>Smith-Morra Gambit |           |

61%

5.5%

4 3 3 2 0 0 0 7h 42m 23s 52.1

Calm before the pawn storm 4 3 3 2 0 0 0 7h 13m 52s 51.5

A View to a Kirill