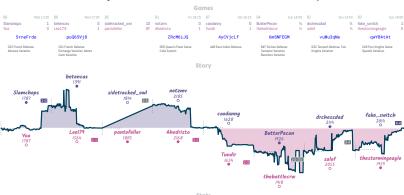

# Alireza stole our candidates spot so ... $3\frac{1}{2}$ $4\frac{1}{2}$ Gimme gimme a plan after midnight

| PatchyThePirate I<br>AScannerDarkly       | D jcarmody<br>1 bakemann                                   | 1 knightstomeetu<br>0 sidfanDX   | % rodekio<br>% bhajipov                                                    | 0 wachini<br>1 StefRenkens                                   | 1 osumarko<br>0 BrunoMartens                   | 0 adrienb96<br>1 Rperez46                              | % jessehf %<br>% ZatteWilly %                                                                 |
|-------------------------------------------|------------------------------------------------------------|----------------------------------|----------------------------------------------------------------------------|--------------------------------------------------------------|------------------------------------------------|--------------------------------------------------------|-----------------------------------------------------------------------------------------------|
| LjdHoXGM                                  | vMs8UdcN                                                   | DIQnaxpC                         | Y2cTpHWv                                                                   | FxhqDnrD                                                     | Hp7R3eKe                                       | HsrbHq1U                                               | h691a5Ap                                                                                      |
| B22 Sicilian Defence: Alapin<br>Variation | B76 Sicilian Dafansa: Dragor<br>Variation, Yugoslav Attack | C78 Ruy Lopez: Morphy<br>Defense | EBD King's Indian Defense:<br>Normal Variation, King's<br>Knight Variation | D47 Semi-Slav Defense:<br>Meran Variation, Wade<br>Variation | E11 Bogo-Indian Defense:<br>Exchange Variation | DOB Queen's Gambit<br>Declined: Albin<br>Countargambit | A22 English Opaning: King's<br>English Variation, Two<br>Krights Variation, Smyslov<br>System |
|                                           |                                                            |                                  |                                                                            | Story                                                        |                                                |                                                        |                                                                                               |
| PatchyThePirate 1793 0                    | jcarmody<br>1674<br>● <b>E</b>                             | المحسنناك                        | rodekio<br>2011                                                            | wachini<br>1912<br>O                                         | 0sumarko<br>1335<br>0                          |                                                        |                                                                                               |
| AScannerDarkly                            |                                                            | sidfanDX<br>2082                 | bhajipov                                                                   | StefRenkens                                                  | BrunoMartens<br>1548 am                        | adrienb96                                              | jessehf<br>2275                                                                               |

|                                                         |      |   |   |   | STO | TES |    |            |      |              |          |         |
|---------------------------------------------------------|------|---|---|---|-----|-----|----|------------|------|--------------|----------|---------|
| Team                                                    | Pts  | W | L | D | FW  | FL  | FD | Clock      | ACPL | Inaccuracies | Mistakes | Blunder |
| Alireza stole our candidates spot so we're playing here | 31/2 | 2 | 3 | 3 | 0   | 0   | 0  | 8h 27m 53s | 39.4 | 9.3%         | 4.2%     | 3.8%    |
| Gimme gimme a plan after midnight                       | 41/2 | 3 | 2 | 3 | 0   | 0   | 0  | 8h 2m 16s  | 35.8 | 9.9%         | 6.1%     | 1.6%    |

#### Stranger Moves 6 2 The Scions of Silman

WITES Comment' all placed and non-forfeited reamen have throughlinked 8 character reame (Do: the despt/innex place when each same started, above in UTC and reaced 4 to the nearest 15 minutes. "Stary" the varie tracks the difference between each team's overall match score, acaline each reame's move by move evaluation accordinate, while the varies shown moves