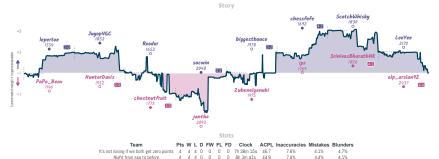

### It's not losing if we both get zero p... 4 4 Night from sea to before

|                       |           |                                                  |           |                                                      |           |                  | Gui                                     | mes                                                              |           |                                                          |           |                                   |           |                                     |           |
|-----------------------|-----------|--------------------------------------------------|-----------|------------------------------------------------------|-----------|------------------|-----------------------------------------|------------------------------------------------------------------|-----------|----------------------------------------------------------|-----------|-----------------------------------|-----------|-------------------------------------|-----------|
| 88                    | Wed 17:30 | B4                                               | Wed 21:00 | B7                                                   | Thu 12:00 | B2               | Fri 08:00                               | B3                                                               | Fri 15:00 | 86                                                       | Sat 08:00 | B5                                | Sat 14:00 | B1                                  | Sun 21:00 |
| lepertoe<br>PaPa_Beav | 1 0       | JuyopVGC<br>HunterDavis                          | 0         | Reodor<br>chestnutfruit                              |           | sacwin<br>jantho |                                         | biggestbauce<br>Zubenelgenubi                                    |           | chessfefe<br>ipr                                         | 1         | ScotchWhisky<br>SrinivasBharathNK |           | LeoYee<br>alp_arslan92              | 0<br>1    |
| Mwzpf                 | pEB       | kFeDD                                            | le78      | xFnb6c                                               | 104       | 1                | LvNz8E0p                                | IinhYH7                                                          | G         | UvADIKn                                                  | W         | HNRX1N1                           | С         | 6JwNXn                              | ŒH.       |
| A45 Indian Dafer      | 190       | C77 Ruy Lopez: I<br>Defense, Anders<br>Variation |           | B22 Sicilian Dafar<br>Variation, Smith-N<br>Declined |           |                  | okhine Defense:<br>Variation, Main Line | D37 French Defense<br>Tarrasch Variation, D<br>System, Euwe-Kene | pen       | C57 Italian Game: To<br>Knights Dafanse, Fr<br>Variation |           | EDB Catalan Openin                | g Closed  | C29 Wenna Game<br>Gambit, Paulsen A |           |

# Kramnik's statistical anomalies 5 3 The natural number following 38 and p...

| Team                                             | Pts | W | L | D | FW | FL | FD | Clock      | ACPL | Inaccuracies | Mistakes | Blunders |
|--------------------------------------------------|-----|---|---|---|----|----|----|------------|------|--------------|----------|----------|
| Kramnik's statistical anomalies                  | 5   | 2 | 1 | 4 | 1  | 0  | 0  | 7h 39m 21s | 25.0 | 5.6%         | 2.9%     | 2.1%     |
| The natural number following 38 and preceding 40 | 3   | 1 | 2 | 4 | 0  | 1  | 0  | 7h 32m 42s | 25.5 | 4.8%         | 3.5%     | 2.7%     |