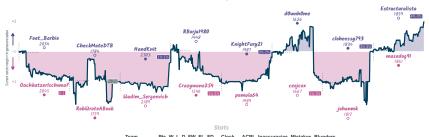

### It's not losing if we both get zero p... 4 4 Night from sea to before

|                       |           |                                                  |           |                                                      |           |                  | Gui                                     | mes                                                              |           |                                                          |           |                                   |           |                                     |           |
|-----------------------|-----------|--------------------------------------------------|-----------|------------------------------------------------------|-----------|------------------|-----------------------------------------|------------------------------------------------------------------|-----------|----------------------------------------------------------|-----------|-----------------------------------|-----------|-------------------------------------|-----------|
| 88                    | Wed 17:30 | B4                                               | Wed 21:00 | B7                                                   | Thu 12:00 | B2               | Fri 08:00                               | B3                                                               | Fri 15:00 | 86                                                       | Sat 08:00 | B5                                | Sat 14:00 | B1                                  | Sun 21:00 |
| lepertoe<br>PaPa_Beav | 1 0       | JuyopVGC<br>HunterDavis                          | 0         | Reodor<br>chestnutfruit                              |           | sacwin<br>jantho |                                         | biggestbauce<br>Zubenelgenubi                                    |           | chessfefe<br>ipr                                         | 1         | ScotchWhisky<br>SrinivasBharathNK |           | LeoYee<br>alp_arslan92              | 0<br>1    |
| Mwzpf                 | pEB       | kFeDD                                            | le78      | xFnb6c                                               | 104       | 1                | LvNz8E0p                                | IinhYH7                                                          | G         | UvADIKn                                                  | W         | HNRX1N1                           | С         | 6JwNXn                              | ŒH.       |
| A45 Indian Dafer      | 190       | C77 Ruy Lopez: I<br>Defense, Anders<br>Variation |           | B22 Sicilian Dafar<br>Variation, Smith-N<br>Declined |           |                  | okhine Defense:<br>Variation, Main Line | D37 French Defense<br>Tarrasch Variation, D<br>System, Euwe-Kene | pen       | C57 Italian Game: To<br>Knights Dafanse, Fr<br>Variation |           | EDB Catalan Openin                | g Closed  | C29 Wenna Game<br>Gambit, Paulsen A |           |

#### Stranger Moves 6 2 The Scions of Silman

WITES Comment' all placed and non-forfeited reamen have throughlinked 8 character reame (Do: the despt/innex place when each same started, above in UTC and reaced 4 to the nearest 15 minutes. "Stary" the varie tracks the difference between each team's overall match score, acaline each reame's move by move evaluation accordinate, while the varies shown moves