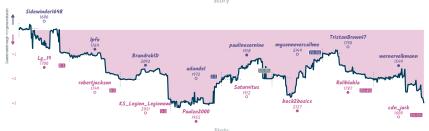

# Flaming Chesstnuts 21/2 51/2 Zug Zug Zwang

|                         |           |                       |           |                              |           |                       | Gai       | mes                         |           |                                 |           |                              |           |                            |           |
|-------------------------|-----------|-----------------------|-----------|------------------------------|-----------|-----------------------|-----------|-----------------------------|-----------|---------------------------------|-----------|------------------------------|-----------|----------------------------|-----------|
| 87                      | Wed 17:00 | 86                    | Wed 19:00 | B2                           | Thu 08:30 | B3                    | Sat 14:00 | B4                          | Sat 17:00 | B1                              | Sun 12:00 | 85                           | Sun 15:00 | 88                         | Sun 19:30 |
| Sidewinder1648<br>Lg_19 |           | lpfo<br>robertjackson |           | BrandrokID<br>KS_Legion_Legi |           | adandel<br>Paulze2000 |           | paulinesemine<br>Saturnitus |           | mysonnevercallme<br>back2basics | 1         | TristanBrown17<br>Rolihlahla |           | wernervolkmann<br>cdn_jark | 0         |
| CTOWoH                  |           |                       |           |                              |           |                       |           |                             |           |                                 |           |                              |           |                            |           |
| CTOMON                  | MC        | FUelGa                | 0t        | NZJTnrJ                      | t         | Hkmbt1                | Jc        | G21xmy                      | 10        | gww31fv                         | Q         | PGayeN                       | ++        | WEHOfB                     | in        |

Clock ACPL Inaccuracies Mistakes Blunders Flaming Chesstnuts 2½ 2 5 1 0 0 0 7h 24m 44s 44.1 5.3% 4.6% 6.5% Zue Zue Zwane 5% 5 2 1 0 0 0 7h 9m 27s 35.3 10.2% 3.1% 3.1%

#### Stranger Moves 6 2 The Scions of Silman

WITES Comment' all placed and non-forfeited reamen have throughlinked 8 character reame (Do: the despt/innex place when each same started, above in UTC and reaced 4 to the nearest 15 minutes. "Stary" the varie tracks the difference between each team's overall match score, acaline each reame's move by move evaluation accordinate, while the varies shown moves