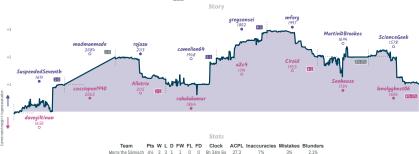

# Kramnik's statistical anomalies 5 3 The natural number following 38 and p...

| Team                                             | Pts | W | L | D | FW | FL | FD | Clock      | ACPL | Inaccuracies | Mistakes | Blunders |
|--------------------------------------------------|-----|---|---|---|----|----|----|------------|------|--------------|----------|----------|
| Kramnik's statistical anomalies                  | 5   | 2 | 1 | 4 | 1  | 0  | 0  | 7h 39m 21s | 25.0 | 5.6%         | 2.9%     | 2.1%     |
| The natural number following 38 and preceding 40 | 3   | 1 | 2 | 4 | 0  | 1  | 0  | 7h 32m 42s | 25.5 | 4.8%         | 3.5%     | 2.7%     |

#### Stranger Moves 6 2 The Scions of Silman

WITES Comment' all placed and non-forfeited reamen have throughlinked 8 character reame (Do: the despt/innex place when each same started, above in UTC and reaced 4 to the nearest 15 minutes. "Stary" the varie tracks the difference between each team's overall match score, acaline each reame's move by move evaluation accordinate, while the varies shown moves