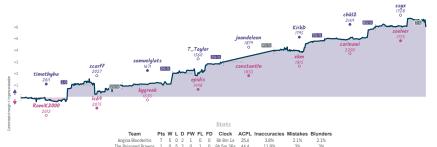

#### Stranger Moves 6 2 The Scions of Silman

WITES Comment' all placed and non-forfeited reamen have throughlinked 8 character reame (Do: the despt/innex place when each same started, above in UTC and reaced 4 to the nearest 15 minutes. "Stary" the varie tracks the difference between each team's overall match score, acaline each reame's move by move evaluation accordinate, while the varies shown moves