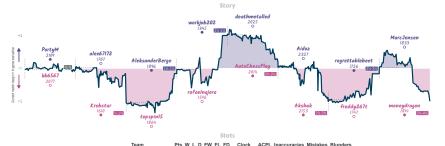

#### Angina Blunderitis 7 I The Poisoned Prawns

NOTES Command and producted and once forefailted growns have in present dated and contractive grown Dist, the despot from any increase in present and an account of the second 15 minutes. Then, "they wan in tracks the differences between modes in modes in contractive grown Dist, the despot from any increase and present grown and modes and contractive grown Dist." ("President Association and account grown a