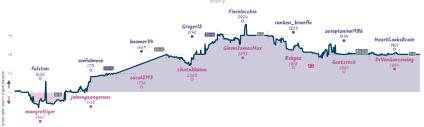

# A View to a Kirill 4 4 Calm before the pawn storm

|                            |           |                                      |           |                                            |           |                          | Gai       | mes                              |           |                                 |           |                            |                |                                            |           |
|----------------------------|-----------|--------------------------------------|-----------|--------------------------------------------|-----------|--------------------------|-----------|----------------------------------|-----------|---------------------------------|-----------|----------------------------|----------------|--------------------------------------------|-----------|
| B2                         | Thu 18:00 | B5                                   | Fri 09:00 | B4                                         | Fri 15:00 | B3                       | Sat 13:00 | B1                               | Sat 16:00 | 86                              | Sat 17:00 | 88                         | Sun 18:00      | B7                                         | Sun 19:00 |
| yeyq<br>Arges42            |           | GOKUBA<br>chesshavoc                 |           | Nestor3690<br>SerenityPigeon               |           | Zeebo_the_clown<br>Jg777 |           | NebraskaNarwhal<br>delusion47    |           | TheBsati<br>kauberdi            |           | abourg84<br>Apidae         |                | YouCheckMelChe<br>Johnnymasaac             | 1 0       |
| rI5s1                      | IIvn      | izorpg                               | UM        | YI5rhL0                                    | 1         | o25pcAJ                  | n         | Oara3M.                          | Je        | oUli                            | 2vHk      | SZS8                       | ZTST           | 3oq0LFy                                    | g         |
| D3D Queen's Ga<br>Declined | mbit      | A66 Indian Defens<br>Wade-Tartakower |           | ADB King's Indian At<br>Sicilian Variation | tack      | C42 Russian Game         |           | D10 Slav Defense: I<br>Variation | Exchange  | C44 Ponziani I<br>Jaenisch Cour |           | ABO Dutch Def<br>Variation | lense: Raphael | B21 Sicilian Defense<br>Smith-Morra Gambit |           |

61%

5.5%

4 3 3 2 0 0 0 7h 42m 23s 52.1

Calm before the pawn storm 4 3 3 2 0 0 0 7h 13m 52s 51.5

A View to a Kirill

# Come for the chess, stay for the spee... 51/2 21/2 Horse Majeure

|                               |        |                       |                                           |                                                                |           |                                   | Gal       | mes                                   |           |                                  |           |                               |           |                                    |           |  |
|-------------------------------|--------|-----------------------|-------------------------------------------|----------------------------------------------------------------|-----------|-----------------------------------|-----------|---------------------------------------|-----------|----------------------------------|-----------|-------------------------------|-----------|------------------------------------|-----------|--|
| B7                            | Thu 18 | 00 85                 | Fri 11:30                                 | B2                                                             | Fri 12:00 | B4                                | Fri 17:00 | B3                                    | Sat 14:00 | B1                               | Sat 18:00 | 88                            | Sun 12:30 | 86                                 | Sun 21:00 |  |
| lone_rangerh<br>momor         | eavy   | 1 gary08<br>0 Lyrurus |                                           | Meeklydim<br>Underkkover                                       |           | Jasonjones<br>Forhavu             |           | MilsBees<br>AACtrl                    |           | Theknugdorf<br>GiveMeKite        | 1 0       | electricfalcon<br>chess131969 |           | Ptro<br>UN1137                     | 1         |  |
| 24eE                          | E0seu  |                       | 1d6GIlQz                                  | Ud6MuBL                                                        | 8         | viLOGq                            | нө        | R4yaS                                 | ieAY      | MJb4As                           | 6у        | K3IIXF                        | nh        | 99Ns                               | jB11      |  |
| C29 Vienna B<br>Bambit, Pauls |        |                       | our Knights Game:<br>h Variation Accepted | C19 French Defense:<br>Winawer Variation, Po<br>Pawn Variation |           | BO3 Alekhine Defe<br>Pawns Attack | nse: Four | B43 Sicilian Def<br>Variation, Knight |           | B10 Caro-Kann Der<br>Euwe Attack | fense:    | 001 Rapport-Joba              | ve System | E32 Nimzo-Indi<br>Chassical Variat |           |  |