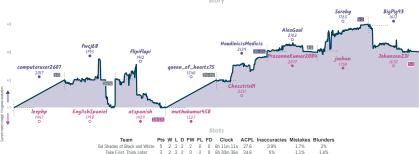

# Kramnik's statistical anomalies 5 3 The natural number following 38 and p...

| Team                                             | Pts | W | L | D | FW | FL | FD | Clock      | ACPL | Inaccuracies | Mistakes | Blunders |
|--------------------------------------------------|-----|---|---|---|----|----|----|------------|------|--------------|----------|----------|
| Kramnik's statistical anomalies                  | 5   | 2 | 1 | 4 | 1  | 0  | 0  | 7h 39m 21s | 25.0 | 5.6%         | 2.9%     | 2.1%     |
| The natural number following 38 and preceding 40 | 3   | 1 | 2 | 4 | 0  | 1  | 0  | 7h 32m 42s | 25.5 | 4.8%         | 3.5%     | 2.7%     |

#### Stranger Moves 6 2 The Scions of Silman

WITES Comment' all placed and non-forfeited reamen have throughlinked 8 character reame (Do: the despt/innex place when each same started, above in UTC and reaced 4 to the nearest 15 minutes. "Stary" the varie tracks the difference between each team's overall match score, acaline each reame's move by move evaluation accordinate, while the varies shown moves