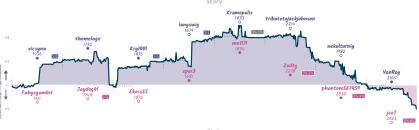

#### Stranger Moves 6 2 The Scions of Silman

WITES Comment' all placed and non-forfeited reamen have throughlinked 8 character reame (Do: the despt/innex place when each same started, above in UTC and reaced 4 to the nearest 15 minutes. "Stary" the varie tracks the difference between each team's overall match score, acaline each reame's move by move evaluation accordinate, while the varies shown moves