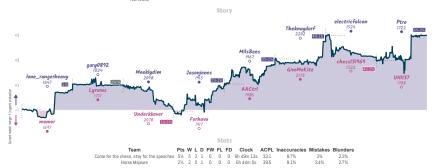

# Come for the chess, stay for the spee... 51/2 21/2 Horse Majeure

|                               |        |                       |                                           |                                                                |           |                                   | Gal       | mes                                   |           |                                  |           |                               |           |                                    |           |  |
|-------------------------------|--------|-----------------------|-------------------------------------------|----------------------------------------------------------------|-----------|-----------------------------------|-----------|---------------------------------------|-----------|----------------------------------|-----------|-------------------------------|-----------|------------------------------------|-----------|--|
| B7                            | Thu 18 | 00 85                 | Fri 11:30                                 | B2                                                             | Fri 12:00 | B4                                | Fri 17:00 | B3                                    | Sat 14:00 | B1                               | Sat 18:00 | 88                            | Sun 12:30 | 86                                 | Sun 21:00 |  |
| lone_rangerh<br>momor         | eavy   | 1 gary08<br>0 Lyrurus |                                           | Meeklydim<br>Underkkover                                       |           | Jasonjones<br>Forhavu             |           | MilsBees<br>AACtrl                    |           | Theknugdorf<br>GiveMeKite        | 1 0       | electricfalcon<br>chess131969 |           | Ptro<br>UN1137                     | 1         |  |
| 24eE                          | E0seu  |                       | 1d6GIlQz                                  | Ud6MuBL                                                        | 8         | viLOGq                            | нө        | R4yaS                                 | ieAY      | MJb4As                           | 6у        | K3IIXF                        | nh        | 99Ns                               | jB11      |  |
| C29 Vienna B<br>Bambit, Pauls |        |                       | our Knights Game:<br>h Variation Accepted | C19 French Defense:<br>Winawer Variation, Po<br>Pawn Variation |           | BO3 Alekhine Defe<br>Pawns Attack | nse: Four | B43 Sicilian Def<br>Variation, Knight |           | B10 Caro-Kann Der<br>Euwe Attack | fense:    | 001 Rapport-Joba              | ve System | E32 Nimzo-Indi<br>Chassical Variat |           |  |