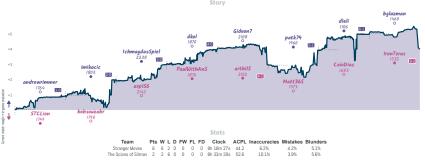

# Kramnik's statistical anomalies 5 3 The natural number following 38 and p...

| Team                                             | Pts | W | L | D | FW | FL | FD | Clock      | ACPL | Inaccuracies | Mistakes | Blunders |
|--------------------------------------------------|-----|---|---|---|----|----|----|------------|------|--------------|----------|----------|
| Kramnik's statistical anomalies                  | 5   | 2 | 1 | 4 | 1  | 0  | 0  | 7h 39m 21s | 25.0 | 5.6%         | 2.9%     | 2.1%     |
| The natural number following 38 and preceding 40 | 3   | 1 | 2 | 4 | 0  | 1  | 0  | 7h 32m 42s | 25.5 | 4.8%         | 3.5%     | 2.7%     |

#### Stranger Moves 6 2 The Scions of Silman

WITES Comment' all placed and non-forfeited reamen have throughlinked 8 character reame (Do: the despt/innex place when each same started, above in UTC and reaced 4 to the nearest 15 minutes. "Stary" the varie tracks the difference between each team's overall match score, acaline each reame's move by move evaluation accordinate, while the varies shown moves