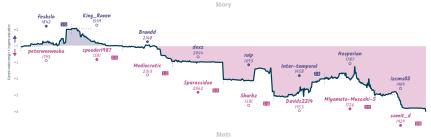

# A Blunder A Day Keeps Kramnik Away 31/2 41/2 Checkmate ends the game

|                  |           |                                                 |               |                                          |           |                                   | Gal       | mes                                  |           |                                             |           |                                  |           |                                     |           |
|------------------|-----------|-------------------------------------------------|---------------|------------------------------------------|-----------|-----------------------------------|-----------|--------------------------------------|-----------|---------------------------------------------|-----------|----------------------------------|-----------|-------------------------------------|-----------|
| 82               | Tue 21:00 | B7                                              | Thu 20:15     | B4                                       | Thu 19:00 | 88                                | Fri 17:00 | B3                                   | Sat 22:00 | B1                                          | Sun 08:00 | 86                               | Sun 15:00 | B5                                  | Sun 18:00 |
| PortyM<br>kb6567 |           | alex67172<br>Krebstar                           |               | AleksanderBerge<br>topspin15             |           | workjob202<br>rafaelnajera        | 1         | deathmetalled<br>AutoChessPlay       | 0         | Aidoz<br>Akshak                             |           | regrettablebeet<br>freddy267t    |           | MarcJensen<br>moneydragon           | 0         |
| n5J22            | zqLh      | pxXX                                            | (B4f5         | 9AerhBL                                  | .q        | 0tW0h                             | Yil       | qRKLNI                               | lei       | chz6p61                                     | I         | SUx0JG                           | Ce        | DhoUw                               | CUA       |
| A45 Trompowsk    | ky Attack | 000 Queen's R<br>Accelerated L<br>Steinitz Coun | andan System, | B13 Caro-Kann Defe<br>Exchange Variation |           | C78 Ruy Lopez: C<br>Countergambit | Sentral   | A57 Banko Gambi<br>Sosonko Variation |           | B33 Sicilian Dafena<br>Lasker-Pelikan Varia |           | AO3 Bird Opening: I<br>Variation | Dutch     | DOS Queen's Gar<br>Declined: Baltic |           |

4% 4 3 1 0 0 0 6h 4m 14s 35.3 WITES Comment' all placed and non-forfeited reamen have throughlinked 8 character reame (Do: the despt/innex place when each same started, above in UTC and reaced 4 to the nearest 15 minutes. "Stary" the varie tracks the difference between each team's overall match score, acaline each reame's move by move evaluation accordinate, while the varies shown moves

4.1%

3.7%

11.5%

A Blunder A Day Keeps Kramnik Away 3½ 3 4 1 0 0 5h 57m 12s 38.7

Checkmate ends the game