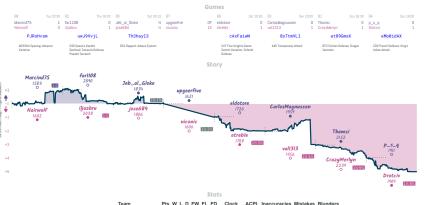

### It's not losing if we both get zero p... 4 4 Night from sea to before

|                       |           |                                                  |           |                                                      |           |                  | Gui                                     | mes                                                              |           |                                                          |           |                                   |           |                                     |           |
|-----------------------|-----------|--------------------------------------------------|-----------|------------------------------------------------------|-----------|------------------|-----------------------------------------|------------------------------------------------------------------|-----------|----------------------------------------------------------|-----------|-----------------------------------|-----------|-------------------------------------|-----------|
| 88                    | Wed 17:30 | B4                                               | Wed 21:00 | B7                                                   | Thu 12:00 | B2               | Fri 08:00                               | B3                                                               | Fri 15:00 | 86                                                       | Sat 08:00 | B5                                | Sat 14:00 | B1                                  | Sun 21:00 |
| lepertoe<br>PaPa_Beav | 1 0       | JuyopVGC<br>HunterDavis                          | 0         | Reodor<br>chestnutfruit                              |           | sacwin<br>jantho |                                         | biggestbauce<br>Zubenelgenubi                                    |           | chessfefe<br>ipr                                         | 1         | ScotchWhisky<br>SrinivasBharathNK |           | LeoYee<br>alp_arslan92              | 0<br>1    |
| Mwzpf                 | pEB       | kFeDD                                            | le78      | xFnb6c                                               | 104       | 1                | LvNz8E0p                                | IinhYH7                                                          | G         | UvADIKn                                                  | W         | HNRX1N1                           | С         | 6JwNXn                              | ŒH.       |
| A45 Indian Dafer      | 190       | C77 Ruy Lopez: I<br>Defense, Anders<br>Variation |           | B22 Sicilian Dafar<br>Variation, Smith-N<br>Declined |           |                  | okhine Defense:<br>Variation, Main Line | D37 French Defense<br>Tarrasch Variation, D<br>System, Euwe-Kene | pen       | C57 Italian Game: To<br>Knights Dafanse, Fr<br>Variation |           | EDB Catalan Openin                | g Closed  | C29 Wenna Game<br>Gambit, Paulsen A |           |

# Kramnik's statistical anomalies 5 3 The natural number following 38 and p...

| Team                                             | Pts | W | L | D | FW | FL | FD | Clock      | ACPL | Inaccuracies | Mistakes | Blunders |
|--------------------------------------------------|-----|---|---|---|----|----|----|------------|------|--------------|----------|----------|
| Kramnik's statistical anomalies                  | 5   | 2 | 1 | 4 | 1  | 0  | 0  | 7h 39m 21s | 25.0 | 5.6%         | 2.9%     | 2.1%     |
| The natural number following 38 and preceding 40 | 3   | 1 | 2 | 4 | 0  | 1  | 0  | 7h 32m 42s | 25.5 | 4.8%         | 3.5%     | 2.7%     |

#### Stranger Moves 6 2 The Scions of Silman

WITES Comment' all placed and non-forfeited reamen have throughlinked 8 character reame (Do: the despt/innex place when each same started, above in UTC and reaced 4 to the nearest 15 minutes. "Stary" the varie tracks the difference between each team's overall match score, acaline each reame's move by move evaluation accordinate, while the varies shown moves