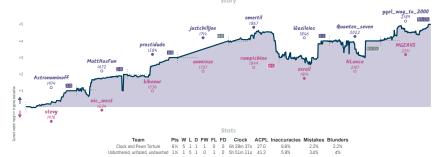

unt grown a

# Fleetwood Mac - Rumours 41/2 31/2 XenoMorphys





| leam                 | Pts    | VV | L | D | F VV | FL | Fυ | CIOCK      | ACPL | inaccuracies | Mistakes | Blunders |
|----------------------|--------|----|---|---|------|----|----|------------|------|--------------|----------|----------|
| Fleetwood Mac - Rumo | urs 4% | 4  | 3 | 1 | 0    | 0  | 0  | 8h 18m 27s | 40.2 | 8.8%         | 2.7%     | 3.6%     |
| XenoMorphys          | 31/4   | 3  | 4 | 1 | 0    | 0  | 0  | 8h 10m 29s | 40.3 | 9.9%         | 2.7%     | 3.6%     |
|                      |        |    |   |   |      |    |    |            |      |              |          |          |

#### En Passant-tastic 4 4 Reasons and Refutations





#### Clock and Pawn Torture 61/2 11/2 Unbothered, unfazed, undaunted





#### **Google II Vaticano** 4 4 The Paradoxical Promotion of Pawn K







| Team                                | Pts | W | L | D | FW | FL | FD | Clock      | ACPL | Inaccuracies | Mistakes | Blunders |
|-------------------------------------|-----|---|---|---|----|----|----|------------|------|--------------|----------|----------|
| Google II Vaticano                  | 4   | 3 | 3 | 2 | 0  | 0  | 0  | 7h 46m 48s | 33.5 | 5.2%         | 3%       | 2.4%     |
| The Paradoxical Promotion of Pawn K | 4   | 3 | 3 | 2 | 0  | 0  | 0  | 7h 4m 40s  | 31.2 | 7.6%         | 1.2%     | 2.7%     |

# A View to a Kirill 4 4 Calm before the pawn storm

|                            |           |                                      |           |                                            |