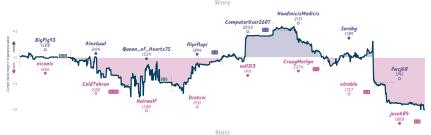

# #9 64 Shades of Black and White 3 5 #3 The Rouen Open Appreciation Society

|                                                  |           |                                  |           |                                                                   |          |                       | Gal                               | mes                                                             |           |                                                         |           |                   |                                   |                                                    |                      |
|--------------------------------------------------|-----------|----------------------------------|-----------|-------------------------------------------------------------------|----------|-----------------------|-----------------------------------|-----------------------------------------------------------------|-----------|---------------------------------------------------------|-----------|-------------------|-----------------------------------|----------------------------------------------------|----------------------|
| 87                                               | Wed 19:00 | B2                               | Wed 19:15 | 88 1                                                              | hu 20:00 | B4                    | Sat 01:15                         | B3                                                              | Sat 10:00 | B1                                                      | Sat 14:00 | 86                | Sat 15:00                         | B5                                                 | Sun 09:00            |
| BigPig93<br>niconic                              | %<br>%    | AlexGaul<br>ColdTehran           | 0<br>1    | Queen_of_Hearts75<br>Nairwolf                                     |          | flipiflapi<br>Drotciv |                                   | ComputerUser260<br>val1313                                      |           | HoudinicisMedicis<br>CrazyMerlyn                        |           | Soreby<br>otreble |                                   | fwcj68<br>jose684                                  | 0                    |
| ZOxY                                             | ju0U      | tblx                             | ZFqo      | Rjr0w00Z                                                          |          | 4s2                   | B0AxT                             | vsouFPU                                                         | 5         | izJqWrF                                                 | M         | sr                | YhJGmz                            | q7                                                 | mpmerg               |
| D94 Grünfeld D<br>Knights Variation<br>Variation |           | E10 Indian Def<br>Anti-Nimzo-Ind |           | B76 Sicilian Defense: I<br>Variation, Yugoslav Att<br>Modern Line |          |                       | ov-Rossolimo<br>chetto Variation, | 037 French Defense<br>Tarrasch Veriation,<br>Chistyakov Defense |           | E97 King's Indian Da<br>Orthodox Variation, I<br>System |           |                   | an Defense:<br>imbit, Andreaschek | B21 Sicilia<br>Smith-Mor<br>Accepted,<br>Formation | ra Gambit<br>Paulsen |

| Team                                | Pts | W | L | D | FW | FL | FD | Clock      | ACPL | Inaccuracies | Mistakes | Blunder |
|-------------------------------------|-----|---|---|---|----|----|----|------------|------|--------------|----------|---------|
| 64 Shades of Black and White        | 3   | 2 | 4 | 2 | 0  | 0  | 0  | 7h 33m 54s | 35.1 | 7.4%         | 3.2%     | 4.2%    |
| The Rouen Open Appreciation Society | 5   | 4 | 2 | 2 | 0  | 0  | 0  | 7h 52m 56s | 30.6 | 6.9%         | 2.1%     | 3.2%    |