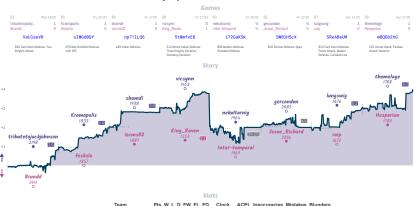

## ## Angina Blunderitis 5 3 Think Long and Prosper

|                                                                  |           |                                          |           |                                                        |           |                                                         | Ga        | mes                              |           |                       |           |                   |           |                                                 |           |
|------------------------------------------------------------------|-----------|------------------------------------------|-----------|--------------------------------------------------------|-----------|---------------------------------------------------------|-----------|----------------------------------|-----------|-----------------------|-----------|-------------------|-----------|-------------------------------------------------|-----------|
| 88                                                               | Fri 00:00 | B2                                       | Fri 10:00 | B4                                                     | Fri 18:00 | B1                                                      | Fri 20:00 | B7                               | Sat 01:00 | B3                    | Sat 15:00 | 86                | Sun 09:00 | 85                                              | Sun 15:00 |
| T_Taylor<br>fulmarsky                                            | 1 0       | scarff<br>sussasun                       | 0         | juandeleon<br>BarbarAusBiele                           | 1         | chk12<br>Silkthewanderer                                |           | samuelglats<br>mqll              | 1 0       | timothyha<br>wizzywop | 1 0       | ssyx<br>udaysatya |           | KirkD<br>alex11star                             | 0         |
| CkPUXc                                                           | Bf        | dC81Z0                                   | 42        | Sna6NS:                                                | SE        | 1rUVmYI                                                 | RT .      | dUg02                            | ZM3g      | 6W                    | frln1     | bI1               | 8Hbtz     | SMXdL                                           | JjRX      |
| E94 King's Indian E<br>Orthodox Variation,<br>Positional Defense |           | B32 Sicilian Dafen<br>Kalashnikov Variat |           | B40 Sicilian Defens<br>Delayed Alapin Varia<br>with e6 |           | B42 Sicilian Defens<br>Variation, Polugaev<br>Variation |           | B12 Caro-Kann<br>Modern Variatio |           | A09 R05i 0;           | ening     | A41 Queen's       | Pawn Same | B40 Sicilian Det<br>Delayed Alapin V<br>with e6 |           |

| Team                                | Pts | W | L | D | FW | FL | FD | Clock      | ACPL | Inaccuracies | Mistakes | Blunder |
|-------------------------------------|-----|---|---|---|----|----|----|------------|------|--------------|----------|---------|
| 64 Shades of Black and White        | 3   | 2 | 4 | 2 | 0  | 0  | 0  | 7h 33m 54s | 35.1 | 7.4%         | 3.2%     | 4.2%    |
| The Rouen Open Appreciation Society | 5   | 4 | 2 | 2 | 0  | 0  | 0  | 7h 52m 56s | 30.6 | 6.9%         | 2.1%     | 3.2%    |