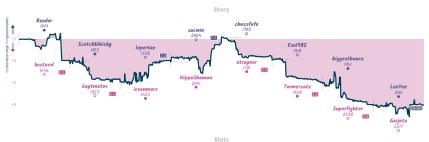

# It's not losing if we both get zero p... 21/2 51/2 Reti or not

|                          |            |                                    |           |                                     |           |                                        | Gui       | mes                          |           |                                      |           |                              |           |                            |                        |
|--------------------------|------------|------------------------------------|-----------|-------------------------------------|-----------|----------------------------------------|-----------|------------------------------|-----------|--------------------------------------|-----------|------------------------------|-----------|----------------------------|------------------------|
| B7                       | Wed 16:15  | B5                                 | Wed 17:00 | B8                                  | Wed 20:00 | B2                                     | Thu 04:00 | 86                           | Thu 15:00 | B4                                   | Fri 15:15 | B3                           | Sat 19:00 | B1                         | Sun 17:00              |
| Reador<br>kostasvi       | 0          | ScotchWhisky<br>kaytmatov          | 0         | lepertoe<br>iceonmars               | 1         | sacwin<br>HippoShaman                  |           | chessfefe<br>ztraynor        |           | Eva1982<br>Turmersatz                |           | biggestbauce<br>Superfighter |           | LeoYee<br>Garjeta          | %<br>%                 |
| lutZh                    | no7H       | bikbCo                             | Ivi       | hSIpy                               | ru4Q      | eSfSPU                                 | xn        | SJel                         | Odthx     | K1XtL                                | /E1       | bRBnar                       | mJH       | 411                        | 0U2HQ                  |
| CSO Italian Gam<br>Piano | ne: Giusco | A40 Queen's Pawr<br>Modern Dafense | n Game:   | C47 Four Knight<br>Scotch Variation |           | AD2 Bird Opening:<br>Gambit, Lasker Va |           | B10 Caro-Kar<br>Apocalypse A |           | C91 Ruy Lopez: C<br>Bogoljubow Varia |           | A61 Benoni Defer             | nse       | E11 Bogo-k<br>Vitolina Var | dian Defense:<br>ation |

| Team                                       | Pts  | W | L | D | FW | FL | FD | Clock      | ACPL | Inaccuracies | Mistakes | Blunder |
|--------------------------------------------|------|---|---|---|----|----|----|------------|------|--------------|----------|---------|
| It's not losing if we both get zero points | 21/2 | 2 | 5 | 1 | 0  | 0  | 0  | 6h 37m 20s | 38.1 | 6%           | 2.7%     | 4.5%    |
| Reti or not                                | 5%   | 5 | 2 | 1 | 0  | 0  | 0  | 7h 44m 58s | 30.5 | 5.1%         | 3.3%     | 3.3%    |