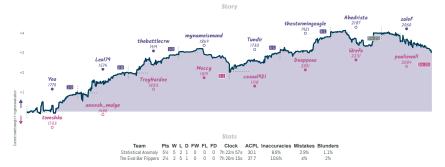

## Statistical Anomaly 51/2 21/2 The Eval Bar Flippers

|                             |               |                                                              |           |                                                               |           |                       | Gui        | mes                          |              |                                          |           |                                             |           |                     |               |
|-----------------------------|---------------|--------------------------------------------------------------|-----------|---------------------------------------------------------------|-----------|-----------------------|------------|------------------------------|--------------|------------------------------------------|-----------|---------------------------------------------|-----------|---------------------|---------------|
| 86                          | Wed 23:30     | 88                                                           | Thu 09:00 | B4                                                            | Thu 12:00 | B5                    | Sat 14:00  | 87                           | Sat 16:00    | B3                                       | Sat 18:00 | B1                                          | Sat 20:00 | B2                  | Sun 15:30     |
| Yoa<br>tomshko              |               | Leo179<br>aneesh_mulye                                       | 1         | thebattlecrw<br>TreyHardee                                    |           | mynameismund<br>Moccy |            | Tundir<br>casual921          |              | thestormingeagle<br>Deeppooo             | 1         | Ahedrista<br>Wrefo                          |           | salof<br>pauliewoll | 0             |
| TR4NI                       | Ofs1          | ASpskw                                                       | 6K        | rL6MbK                                                        | A7        | rfWDt4                | 7W         | HQwY4                        | J50          | V62WJit                                  | S         | 0Fr2                                        | 5d0g      | Z1dk                | 6dDP          |
| 000 French Def<br>Variation | lense: Knight | B12 Caro-Kenn De<br>Advance Variation,<br>Botvinnik-Carls De |           | A28 English Openi<br>English Variation,<br>Kniehts Variation. | Four      | EDS Catalan Openi     | ng: Closed | D30 French Defi<br>Variation | anse: Normal | B01 Scandinavian D<br>Marshall Variation | afense:   | B40 Sicilian D<br>Delayed Alapin<br>with e6 |           | B23 Sicilian De     | fense: Closed |