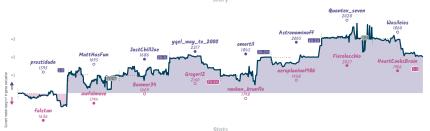

| E97 King's Indian Da<br>Orthodox Variation, I<br>System |           |                   | an Defense:<br>imbit, Andreaschek | B21 Sicilia<br>Smith-Mor<br>Accepted,<br>Formation | ra Gambit<br>Paulsen |



| Team                                | Pts | W | L | D | FW | FL | FD | Clock      | ACPL | Inaccuracies | Mistakes | Blunder |
|-------------------------------------|-----|---|---|---|----|----|----|------------|------|--------------|----------|---------|
| 64 Shades of Black and White        | 3   | 2 | 4 | 2 | 0  | 0  | 0  | 7h 33m 54s | 35.1 | 7.4%         | 3.2%     | 4.2%    |
| The Rouen Open Appreciation Society | 5   | 4 | 2 | 2 | 0  | 0  | 0  | 7h 52m 56s | 30.6 | 6.9%         | 2.1%     | 3.2%    |

#### #2 Clock and Pawn Torture 5 3 #10 Kramnik's statistical anomalies





| Team                            | Pts | w | L | D | FW | FL | FD | Clock     | ACPL | Inaccuracies | Mistakes | Blunder |
|---------------------------------|-----|---|---|---|----|----|----|-----------|------|--------------|----------|---------|
| Clock and Pawn Torture          | 5   | 4 | 2 | 2 | 0  | 0  | 0  | 6h 18m 4s | 52.5 | 9%           | 3.8%     | 8.6%    |
| Kramnik's statistical anomalies | 3   | 2 | 4 | 2 | 0  | 0  | 0  | 6h 51m 9s | 58.8 | 9.4%         | 2.6%     | 8.3%    |

### Fleetwood Mac - Rumours 41/2 31/2 #5 Unsafe at any time control





| Team                       | Pts  | W | L | D | FW | FL | FD | Clock      | ACPL | Inaccuracies | Mistakes | Blunders |
|----------------------------|------|---|---|---|----|----|----|------------|------|--------------|-------