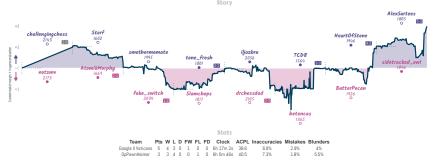

# Alireza stole our candidates spot so ... 4 4 The Scions of Silman

|                                     |           |                                  |           |                                          |           |                       | Gai       | nes                                                              |           |                                        |           |                                             |           |                                        |           |  |
|-------------------------------------|-----------|----------------------------------|-----------|------------------------------------------|-----------|-----------------------|-----------|------------------------------------------------------------------|-----------|----------------------------------------|-----------|---------------------------------------------|-----------|----------------------------------------|-----------|--|
| 86                                  | Mon 23:00 | 86                               | Thu 00:00 | B2                                       | Fri 20:00 | B8                    | Sat 00:00 | 87                                                               | Sun 13:00 | B3                                     | Sun 15:00 | B1                                          | Sun 18:30 | B4                                     | Sun 19:00 |  |
| adrienb96<br>bobsouzabr             |           | PatchyThePirate<br>STCLion       | 0         | knightstomeetu<br>arthi15                | 1         | osumarko<br>IronTorus |           | jcarmody<br>CaioBias                                             |           | rodekio<br>Matt365                     |           | jessehf<br>Jelle1                           |           | wachini<br>PaulWithAnS                 | %<br>%    |  |
| apmBh                               | 091       | ZD5bSLi                          | nQ        | WDo52KV                                  | rd        | Tq48                  | BBHn      | cbSjJ8d                                                          | 1         | U7Vma\                                 | /eY       | 0uEa                                        | acxbN     | EzDwB                                  | NTw       |  |
| B15 Caro-Kann D<br>Tartakower Varia |           | 005 Queen's Pawn<br>Colle System | Barne:    | B13 Caro-Konn Dete<br>Exchange Variation |           | B07 Czech Def         | fense     | D37 French Defensi<br>Tarrasch Variation, I<br>System Franc-Koro | 3pen      | B20 Sicilian Defer<br>Staunton-Cochran |           | B4D Sicilian D<br>Delayed Alapin<br>with e6 |           | B22 Sicilian Dafe<br>Variation, Barmer |           |  |

| Team                                                    | Pts | w | L | D | FW | FL | FD | Clock      | ACPL | Inaccuracies | Mistakes | Blunder |
|---------------------------------------------------------|-----|---|---|---|----|----|----|------------|------|--------------|----------|---------|
| Alireza stole our candidates spot so we're playing here | 4   | 3 | 3 | 2 | 0  | 0  | 0  | 8h 26m 22s | 39.8 | 8.4%         | 2.6%     | 5.5%    |
| The Scions of Silman                                    | 4   | 3 | 3 | 2 | 0  | 0  | 0  | 8h 49m     | 41.7 | 6.4%         | 2%       | 5.2%    |