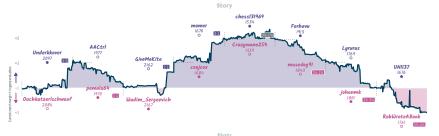

5U                      | CW        | L7Ic                            | 2rV6      | JHc5                              | 1RHp      |
| A11 English Open<br>Caro-Kann Defens |           | B22 Sicilian Def<br>Variation | lense: Alapin | D15 Slav Defense:<br>Gambit | Geller    | 890 Sicilian Defen<br>Naidorf Variation. A |           | E91 King's Indian I<br>Orthodox Variation |           | COO French Defens<br>Gambit | a: Wing   | C50 Italian Ga<br>Pianissimo, C |           | A16 English Op<br>Anglo-Indian Do |           |



NOTES Concers in glosped and once forbidd general heart hypotholoxid \$0\$ characterize genes (Dec. the depositions as show when each general stanted, shown in least an extension \$25\$ characterizes \$15\$ characterizes \$25\$ ch

# Horse Majeure 31/2 41/2 XenoMorphys





| Team          | Pts            | W | L | D | FW | FL | FD | Clock      | ACPL | Inaccuracies | Mistakes | Blunders |
|---------------|----------------|---|---|---|----|----|----|------------|------|--------------|----------|----------|
| Horse Majeure | 31/4           | 3 | 4 | 1 | 0  | 0  | 0  | 6h 19m 19s | 33.5 | 10.5%        | 4%       | 1.5%     |
| XenoMorphys   | $4\frac{1}{2}$ | 4 | 3 | 1 | 0  | 0  | 0  | 6h 35m 27s | 28.9 | 6.2%         | 2.9%     | 2.2%     |

#### AniMorphys 6 2 Brundd's Race to the Candidates



NUTS. Sareas: all played and more freshold general have hyperfederial of character general Day, the depaylorness show where each general base is been seened. The manufact of the nearest \$15\$ minutes. They're they want tracks the difference between each hears's avo