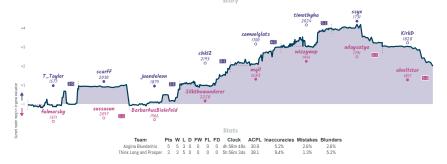

## ## Angina Blunderitis 5 3 Think Long and Prosper

|                                                                  |           |                                          |           |                                                        |           |                                                         | Ga        | mes                              |           |                       |           |                   |           |                                                 |           |
|------------------------------------------------------------------|-----------|------------------------------------------|-----------|--------------------------------------------------------|-----------|---------------------------------------------------------|-----------|----------------------------------|-----------|-----------------------|-----------|-------------------|-----------|-------------------------------------------------|-----------|
| 88                                                               | Fri 00:00 | B2                                       | Fri 10:00 | B4                                                     | Fri 18:00 | B1                                                      | Fri 20:00 | B7                               | Sat 01:00 | B3                    | Sat 15:00 | 86                | Sun 09:00 | 85                                              | Sun 15:00 |
| T_Taylor<br>fulmarsky                                            | 1 0       | scarff<br>sussasun                       | 0         | juandeleon<br>BarbarAusBiele                           | 1         | chk12<br>Silkthewanderer                                |           | samuelglats<br>mqll              | 1 0       | timothyha<br>wizzywop | 1 0       | ssyx<br>udaysatya |           | KirkD<br>alex11star                             | 0         |
| CkPUXc                                                           | Bf        | dC81Z0                                   | 42        | Sna6NS:                                                | SE        | 1rUVmYI                                                 | RT .      | dUg02                            | ZM3g      | 6W                    | frln1     | bI1               | 8Hbtz     | SMXdL                                           | JjRX      |
| E94 King's Indian E<br>Orthodox Variation,<br>Positional Defense |           | B32 Sicilian Dafen<br>Kalashnikov Variat |           | B40 Sicilian Defens<br>Delayed Alapin Varia<br>with e6 |           | B42 Sicilian Defens<br>Variation, Polugaev<br>Variation |           | B12 Caro-Kann<br>Modern Variatio |           | A09 R05i 0;           | ening     | A41 Queen's       | Pawn Same | B40 Sicilian Det<br>Delayed Alapin V<br>with e6 |           |