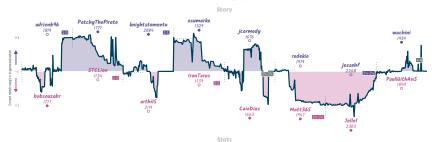

#### AniMorphys 6 2 Brundd's Race to the Candidates

NUTS. Sareas: all played and more freshold general have hyperfederial of character general Day, the depaylorness show where each general base is been seened. The manufact of the nearest \$15\$ minutes. They're they want tracks the difference between each hears's avoid and more than a consistency and legablity, general in the month was a water form the same are socied for consistency and legablity, general in the month was a water form the same are socied for consistency and legablity, general in the month was advant form that it is neglet to glob by their injoint achebiled from, and gaining without a socied after consistency and legablity, general in the month was advant form that it is neglet to glob by their injoint achebiled from, and gaining without a socied for consistency and legablity, general in the month was advant for the same and the same and

Brundd's Pare to the Candidates 2 1 5 2 0 0 0 75 33m 8s 40.4

0 0 6h 55m 45s 32 1

6.9%

63%

36% 22%

3.8% 4.7%

AniMorphys