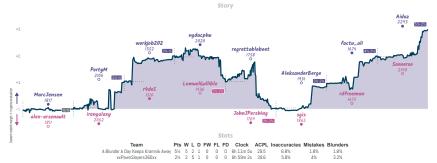

## A Blunder A Day Keeps Kramnik Away 51/2 21/2 xxPawnSlayers360xx

|                                      |           |                               |               |                             |           |                                            | Ga        | mes                                       |           |                             |           |                                 |           |                                   |           |
|--------------------------------------|-----------|-------------------------------|---------------|-----------------------------|-----------|--------------------------------------------|-----------|-------------------------------------------|-----------|-----------------------------|-----------|---------------------------------|-----------|-----------------------------------|-----------|
| 85                                   | Tue 18:00 | B2                            | Tue 19:00     | 88                          | Thu 18:45 | B3                                         | Sat 09:00 | 86                                        | Sun 14:00 | B4                          | Sun 19:00 | B7                              | Sun 19:00 | B1                                | Mon 01:00 |
| MarcJensen<br>alex-arsenault         |           | PortyM<br>irongalaxy          | 1 0           | workjob202<br>r4do5         | 1         | ngducphu<br>LemuelGullible                 |           | regrettablebeet<br>JohnJPershing          |           | AleksanderBerge<br>sgis     | 1         | factu_ali<br>rdfreeman          | 1 0       | Aidoz<br>Sooneroo                 | 1         |
| 7cLJgF                               | FOE       | ZGo3S                         | SSFa          | ldDqqi                      | ws        | CDbLPS                                     | SQ        | MBeCMa                                    | DF        | 7ysf5U                      | CW        | L7Ic                            | 2rV6      | JHc5                              | 1RHp      |
| A11 English Open<br>Caro-Kann Defens |           | B22 Sicilian Def<br>Variation | lense: Alapin | D15 Slav Defense:<br>Gambit | Geller    | 890 Sicilian Defen<br>Naidorf Variation. A |           | E91 King's Indian I<br>Orthodox Variation |           | COO French Defens<br>Gambit | a: Wing   | C50 Italian Ga<br>Pianissimo, C |           | A16 English Op<br>Anglo-Indian Do |           |