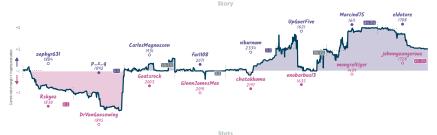

# Rook-ie Monsters $4\frac{1}{2}$ $3\frac{1}{2}$ The natural number following 38 and p...

|                     |           |                         |           |                              |           |                          | Gai       | mes                    |           |                           |           |                           |           |                             |           |
|---------------------|-----------|-------------------------|-----------|------------------------------|-----------|--------------------------|-----------|------------------------|-----------|---------------------------|-----------|---------------------------|-----------|-----------------------------|-----------|
| 85                  | Tue 22:15 | B4                      | Wed 21:00 | B3                           | Sat 09:00 | B2                       | Sat 08:30 | B1                     | Sat 11:00 | 87                        | Sat 16:00 | 88                        | Sat 16:00 | B6                          | Sat 20:00 |
| zephyr631<br>Rskyoz |           | p_s_q<br>BrVonGoosewing | 1         | CarlosMagnussen<br>Goatsrock |           | far1108<br>GlennJamesMax |           | viburnum<br>chatakkuma |           | UpGoerFive<br>enobarbus13 |           | Marcind75<br>mongreltiger |           | eldotore<br>johnnyzangerous | 0         |
|                     |           |                         |           |                              |           |                          |           |                        |           |                           |           |                           |           |                             |           |
| TXLJH               | NvB       | VQQtQf                  | 5†        | rqYM2Bp                      | ЭX        | Dgd@NL\                  | /h        | EHcB1                  | TmH       | zU0P7                     | jXm       | raGMz                     | TN7       | ttBrsu                      | 11        |

| Team                                             | Pts  | w | L | D | FW | FL | FD | Clock      | ACPL | Inaccuracies | Mistakes | Blunder |
|--------------------------------------------------|------|---|---|---|----|----|----|------------|------|--------------|----------|---------|
| Rook-ie Monsters                                 | 41/4 | 3 | 2 | 3 | 0  | 0  | 0  | 8h 4m 8s   | 35.8 | 6%           | 4.7%     | 2.4%    |
| The natural number following 38 and preceding 40 | 31/4 | 2 | 3 | 3 | 0  | 0  | 0  | 8h 29m 27s | 36.0 | 6.8%         | 3.7%     | 3.1%    |