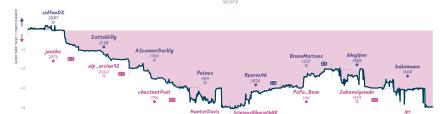

#### Gimme gimme a plan after midnight 2 6 Night from sea to before

|                                              |           |                                                     |           |                                           |           |                       | Ga           | mes                              |           |                           |           |                                                      |           |                                     |           |
|----------------------------------------------|-----------|-----------------------------------------------------|-----------|-------------------------------------------|-----------|-----------------------|--------------|----------------------------------|-----------|---------------------------|-----------|------------------------------------------------------|-----------|-------------------------------------|-----------|
| B2                                           | Tue 09:00 | B1                                                  | Wed 19:00 | B6                                        | Thu 17:30 | B4                    | Sat 00:00    | 85                               | Sat 15:30 | 88                        | Sat 15:00 | B3                                                   | Sat 15:00 | 87                                  | Sun 21:00 |
| sidfanEX<br>jantho                           |           | ZatteWilly<br>alp_arslan92                          | 0         | AScannerBarkly<br>chestnutfruit           | 0         | Potnes<br>HunterBavis |              | Rperez46<br>SrinivasBharathNK    | 1<br>0    | BrunoMartens<br>PaPa_Beav | 1         | bhajipov<br>Zubenelgenubi                            |           | bakemann<br>ipr                     | 0         |
| 61N7K                                        | eBE       | TJWwTe                                              | ely       | N82nzo                                    | xS        | VhpIw                 | weE          | 14yQqr9                          | p         | eVrv9n                    | ıxg       | AXZAoh                                               | mS        | o1usE                               | 5KQ       |
| B30 Sicilian Defi<br>Nyezhmetdinov<br>Attack |           | C42 Russian Sam<br>Classical Attack, I<br>Variation |           | A49 Indian Defense<br>Przepierka Variatio |           | B23 Sicilian Def      | ense: Closed | B30 Sicilian Defense<br>Sicilian | Old       | C41 Philidor Defer        | 160       | B27 Sicilian Dafen<br>Hyperaccelerated<br>Fianchetto | NE.       | A05 Zukertort Op<br>Nimzo-Larsen Va |           |

| Team                                    | Pts | w | L | D | FW | FL | FD | Clock      | ACPL | Inaccuracies | Mistakes | Blunders |
|-----------------------------------------|-----|---|---|---|----|----|----|------------|------|--------------|----------|----------|
| Gimme gimme gimme a plan after midnight | 2   | 2 | 6 | 0 | 0  | 0  | 0  | 8h 49m 26s | 39.8 | 6.3%         | 2.7%     | 4.1%     |
| Night from sea to before                | 6   | 6 | 2 | 0 | 0  | 0  | 0  | 8h 7m 30s  | 34.2 | 7.7%         | 1.9%     | 3.1%     |