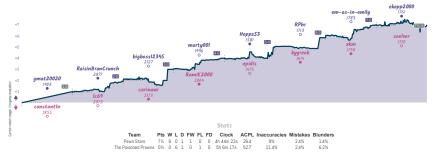

#### Pawn Stars 71/2 O1/2 The Poisoned Prawns

|                         |                                      |                          |                                                           |                          |                                                                   |                       | Ga                          | mes               |                                                   |                 |                             |                       |                                   |                      |           |
|-------------------------|--------------------------------------|--------------------------|-----------------------------------------------------------|--------------------------|-------------------------------------------------------------------|-----------------------|-----------------------------|-------------------|---------------------------------------------------|-----------------|-----------------------------|-----------------------|-----------------------------------|----------------------|-----------|
| B4                      |                                      | B2                       | Wed 17:30                                                 | B1                       | Fri 17:00                                                         | B3                    | Sat 14:00                   | 88                | Sun 11:00                                         | B7              | Sun 17:00                   | B5                    | Sun 18:30                         | B6                   | Sun 18:00 |
| gmat20020<br>constant1n | 1X<br>OF                             | RaisinBranCrunch<br>Ic69 |                                                           | bigboss12345<br>carinawi |                                                                   | marty001<br>RamiK2000 |                             | Hopp253<br>epidis | 1 0                                               | RPhr<br>kygreek |                             | em-as-in-emily<br>xkm |                                   | ekopp2000<br>soelver | %<br>%    |
|                         | b8Ne653b                             |                          |                                                           |                          | ml                                                                | eyZ66                 | ih17                        | DqA               | 26jIJ                                             | VLq3            | 0SJE                        | 20zHEC                | 141                               | rMyFy                | /hDr      |
|                         | C22 Center Game: Barger<br>Variation |                          | BOB Pirc Defense:<br>Variation, Quiet Sy<br>Chigarin Line |                          | A37 English Opa<br>Symmetrical Va<br>Knights, Franch<br>Variation | riation, Three        | 001 French  <br>Exchange Va |                   | B33 Sicilian D<br>Lasker-Pelika<br>Retreat Variat | a Variation,    | 030 Queen's Gam<br>Declined | bit                   | C47 Four Knigh<br>Scotch Variatio |                      |           |