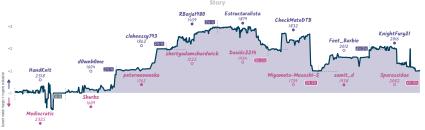

#### AniMorphys 6 2 Brundd's Race to the Candidates

NUTS. Sareas: all played and more freshold general have hyperfederial of character general Day, the depaylorness show where each general base is been seened. The manufact of the nearest \$15\$ minutes. They're they want tracks the difference between each hears's avoid and more than a consistency and legablity, general in the month was a water form the same are socied for consistency and legablity, general in the month was a water form the same are socied for consistency and legablity, general in the month was advant form that it is neglet to glob by their injoint achebiled from, and gaining without a socied after consistency and legablity, general in the month was advant form that it is neglet to glob by their injoint achebiled from, and gaining without a socied for consistency and legablity, general in the month was advant for the same and the same and