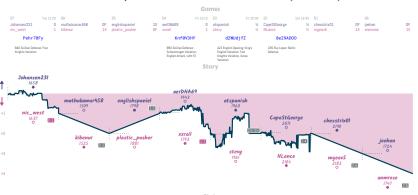

# Alireza stole our candidates spot so ... 4 4 The Scions of Silman

|                                     |           |                                  |           |                                          |           |                       | Gai       | nes                                                              |           |                                        |           |                                             |           |                                        |           |  |
|-------------------------------------|-----------|----------------------------------|-----------|------------------------------------------|-----------|-----------------------|-----------|------------------------------------------------------------------|-----------|----------------------------------------|-----------|---------------------------------------------|-----------|----------------------------------------|-----------|--|
| 86                                  | Mon 23:00 | 86                               | Thu 00:00 | B2                                       | Fri 20:00 | B8                    | Sat 00:00 | 87                                                               | Sun 13:00 | B3                                     | Sun 15:00 | B1                                          | Sun 18:30 | B4                                     | Sun 19:00 |  |
| adrienb96<br>bobsouzabr             |           | PatchyThePirate<br>STCLion       | 0         | knightstomeetu<br>arthi15                | 1         | osumarko<br>IronTorus |           | jcarmody<br>CaioBias                                             |           | rodekio<br>Matt365                     |           | jessehf<br>Jelle1                           |           | wachini<br>PaulWithAnS                 | %<br>%    |  |
| apmBh                               | 091       | ZD5bSLi                          | nQ        | WDo52KV                                  | rd        | Tq48                  | BBHn      | cbSjJ8d                                                          | 1         | U7Vma\                                 | /eY       | 0uEa                                        | acxbN     | EzDwB                                  | NTw       |  |
| B15 Caro-Kann D<br>Tartakower Varia |           | 005 Queen's Pawn<br>Colle System | Barne:    | B13 Caro-Konn Dete<br>Exchange Variation |           | B07 Czech Def         | fense     | D37 French Defensi<br>Tarrasch Variation, I<br>System Franc-Koro | 3pen      | B20 Sicilian Defer<br>Staunton-Cochran |           | B4D Sicilian D<br>Delayed Alapin<br>with e6 |           | B22 Sicilian Dafe<br>Variation, Barmer |           |  |

| Team                                                    | Pts | w | L | D | FW | FL | FD | Clock      | ACPL | Inaccuracies | Mistakes | Blunder |
|---------------------------------------------------------|-----|---|---|---|----|----|----|------------|------|--------------|----------|---------|
| Alireza stole our candidates spot so we're playing here | 4   | 3 | 3 | 2 | 0  | 0  | 0  | 8h 26m 22s | 39.8 | 8.4%         | 2.6%     | 5.5%    |
| The Scions of Silman                                    | 4   | 3 | 3 | 2 | 0  | 0  | 0  | 8h 49m     | 41.7 | 6.4%         | 2%       | 5.2%    |