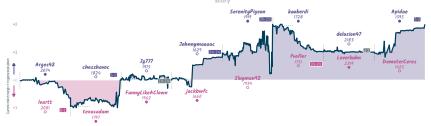

# Horse Majeure 31/2 41/2 XenoMorphys

| Team          | Pts            | W | L | D | FW | FL | FD | Clock      | ACPL | Inaccuracies | Mistakes | Blunders |
|---------------|----------------|---|---|---|----|----|----|------------|------|--------------|----------|----------|
| Horse Majeure | 31/4           | 3 | 4 | 1 | 0  | 0  | 0  | 6h 19m 19s | 33.5 | 10.5%        | 4%       | 1.5%     |
| XenoMorphys   | $4\frac{1}{2}$ | 4 | 3 | 1 | 0  | 0  | 0  | 6h 35m 27s | 28.9 | 6.2%         | 2.9%     | 2.2%     |