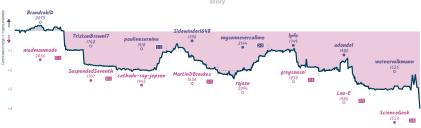

#### AniMorphys 6 2 Brundd's Race to the Candidates

NUTS. Sareas: all played and more freshold general have hyperfederial of character general Day, the depaylorness show where each general base is been seened. The manufact of the nearest \$15\$ minutes. They're they want tracks the difference between each hears's avoid and more than a consistency and legablity, general in the month was a water form the same are socied for consistency and legablity, general in the month was a water form the same are socied for consistency and legablity, general in the month was advant form that it is neglet to glob by their injoint achebiled from, and gaining without a socied after consistency and legablity, general in the month was advant form that it is neglet to glob by their injoint achebiled from, and gaining without a socied for consistency and legablity, general in the month was advant for the same and the same and

Brundd's Pare to the Candidates 2 1 5 2 0 0 0 75 33m 8s 40.4

0 0 6h 55m 45s 32 1

6.9%

63%

36% 22%

3.8% 4.7%

AniMorphys