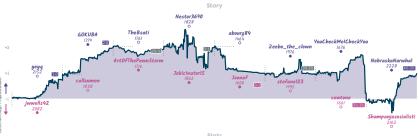

## A Blunder A Day Keeps Kramnik Away 51/2 21/2 xxPawnSlayers360xx

|                                      |           |                               |               |                             |           |                                            | Ga        | mes                                       |           |                             |           |                                 |           |                                   |           |
|--------------------------------------|-----------|-------------------------------|---------------|-----------------------------|-----------|--------------------------------------------|-----------|-------------------------------------------|-----------|-----------------------------|-----------|---------------------------------|-----------|-----------------------------------|-----------|
| 85                                   | Tue 18:00 | B2                            | Tue 19:00     | 88                          | Thu 18:45 | B3                                         | Sat 09:00 | 86                                        | Sun 14:00 | B4                          | Sun 19:00 | B7                              | Sun 19:00 | B1                                | Mon 01:00 |
| MarcJensen<br>alex-arsenault         |           | PortyM<br>irongalaxy          | 1 0           | workjob202<br>r4do5         | 1         | ngducphu<br>LemuelGullible                 |           | regrettablebeet<br>JohnJPershing          |           | AleksanderBerge<br>sgis     | 1         | factu_ali<br>rdfreeman          | 1 0       | Aidoz<br>Sooneroo                 | 1         |
| 7cLJgF                               | FOE       | ZGo3S                         | SSFa          | ldDqqi                      | ws        | CDbLPS                                     | SQ        | MBeCMa                                    | DF        | 7ysf5U                      | CW        | L7Ic                            | 2rV6      | JHc5                              | 1RHp      |
| A11 English Open<br>Caro-Kann Defens |           | B22 Sicilian Def<br>Variation | lense: Alapin | D15 Slav Defense:<br>Gambit | Geller    | 890 Sicilian Defen<br>Naidorf Variation. A |           | E91 King's Indian I<br>Orthodox Variation |           | COO French Defens<br>Gambit | a: Wing   | C50 Italian Ga<br>Pianissimo, C |           | A16 English Op<br>Anglo-Indian Do |           |