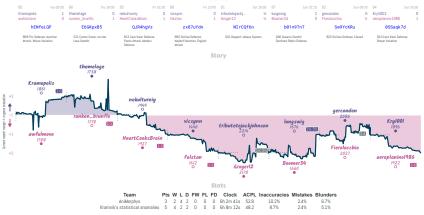

# Checkmate ends the game 7 I Statistical Anomaly

| Team                | Pts | W | L | D | FW | FL | FD | Clock      | ACPL | Inaccuracies | Mistakes | Blunders |
|---------------------|-----|---|---|---|----|----|----|------------|------|--------------|----------|----------|
| Horse Majeure       | 3   | 3 | 5 | 0 | 0  | 0  | 0  | 6h 12m 5s  | 29.9 | 4.5%         | 0.7%     | 2.7%     |
| The Poisoned Prawns | 5   | 5 | 3 | 0 | 0  | 0  | 0  | 5h 12m 25s | 25.9 | 6.2%         | 1.4%     | 1.4%     |