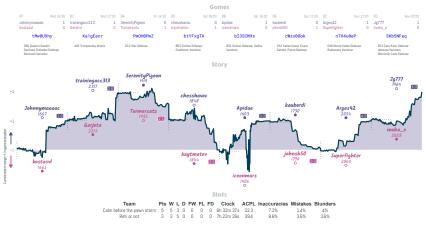

# A View to a Kirill 5 3 En Passant-tastic

Lichess4545 League, Season 38 Round 3 29-5 Feb 2024