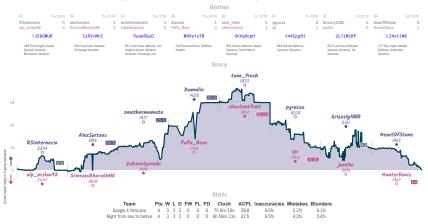

rits 3 5 # Your Worst Knightmare



| Scotch Opening Spirits | 3 | 3 | 5 | 0 | 0 | 0 | 0 | 5h 2m 16s  | 41.2 | 7.9% | 2.5% | 3.8% |  |
|------------------------|---|---|---|---|---|---|---|------------|------|------|------|------|--|
| Your Worst Knightmare  | 5 | 5 | 3 | 0 | 0 | 0 | 0 | 4h 44m 25s | 38.5 | 6.7% | 2.9% | 2.5% |  |

NITS Steep 1 and placed after for black pares has hapefolded the steep steep 2. We deploy have have a large state after a NIT of placed after for have pares to a hapefolded the steep steep 3. We deploy have been and placed after a new pares and placed atter and placed after a new pares and placed atter and placed after a new pares and placed atter and pla

ichess4545 League, Season 38 Round 3 29-5 Feb 2024

# Google II Vaticano 4 4 ... Night from sea to before



NITS Team is the planet have happened have bapened have b

# Calm before the pawn storm 5 3 #10 Reti or not



# Checkmate ends the game 7 I Statistical Anomaly



# A View to a Kirill 5 3 En Passant-tastic



Lichess4545 League, Season 38 Round 3 29-5 Feb 2024

### Pawn Stars 5 3 XenoMorphys

Games



# **Stranger Moves** 2 6 Think Long and Prosper



NITS Team is the planet have happened have bapened have b

# 64 Shades of Black and White 21/2 51/2 Unsafe at any time control



| 64 Shades of Black and White | 21⁄2 | 2 | 5 | 1 | 0 | 0 | 0 | 6h 51m 14s | 33.4 | 9.3% | 2.9% | 3.5% |
|------------------------------|------|---|---|---|---|---|---|------------|------|------|------|------|
| Unsafe at any time control   | 5%   | 5 | 2 | 1 | 0 | 0 | 0 | 6h 7m 59s  | 27.2 | 8.2% | 2.4% | 1.3%