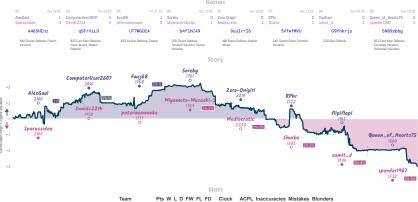

# The Paradoxical Promotion of Pawn K 4 4 The Scions of Silman

NITS Team is the plane tark hyperbolic for the start plane tark hyperbolic for the start plane tark hyperbolic for the start tark tark is not the start plane tark hyperbolic for the start plane tark hyperbolic for the start tark tark hyperbolic for the start tark tark hyperbolic for the start plane tark hyperbolic for the start hyperbolic for the start plane tark hyperbolic for the start hype