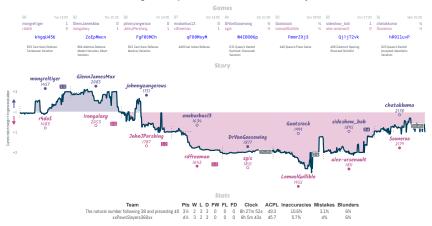

# Checkmate ends the game 7 I Statistical Anomaly

# A View to a Kirill 5 3 En Passant-tastic

Lichess4545 League, Season 38 Round 3 29-5 Feb 2024

Lichess4545 League, Season 38 Round 3 29-5 Feb 2024