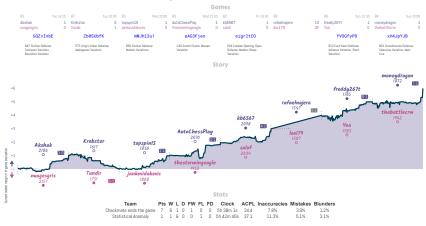

|---|---|---|---|---|---|------------|------|------|------|------|--|
| Your Worst Knightmare  | 5 | 5 | 3 | 0 | 0 | 0 | 0 | 4h 44m 25s | 38.5 | 6.7% | 2.9% | 2.5% |  |

NITS Steep 1 and placed after for black pares has hapefolded the steep steep 2. We deploy have have a large state after a NIT of placed after for have pares to a hapefolded the steep steep 3. We deploy have been and placed after a new pares and placed atter and placed after a new pares and placed atter and placed after a new pares and placed atter and pla

ichess4545 League, Season 38 Round 3 29-5 Feb 2024

# Google II Vaticano 4 4 ... Night from sea to before



NITS Team is the planet have happened have bapened have b

# Calm before the pawn storm 5 3 #10 Reti or not



# Checkmate ends the game 7 I Statistical Anomaly



# A View to a Kirill 5 3 En Passant-tastic



Lichess4545 League, Season 38 Round 3 29-5 Feb 2024

### Pawn Stars 5 3 XenoMorphys

Games



# **Stranger Moves** 2 6 Think Long and Prosper



NITS Team is the planet have happened have bapened have b

# 64 Shades of Black and White 21/2 51/2 Unsafe at any time control



| 64 Shades of Black and White | 21⁄2 | 2 | 5 | 1 | 0 | 0 | 0 | 6h 51m 14s | 33.4 | 9.3% | 2.9% | 3.5% |
|------------------------------|------|---|---|---|---|---|---|------------|------|------|------|------|
| Unsafe at any time control   | 5%   | 5 | 2 | 1 | 0 | 0 | 0 | 6h 7m 59s  | 27.2 | 8.2% | 2.4% | 1.3% |

NITS Team is the plane tark hyperbolic for the start plane tark hyperbolic for the start plane tark hyperbolic for the start tark tark is not the start plane tar