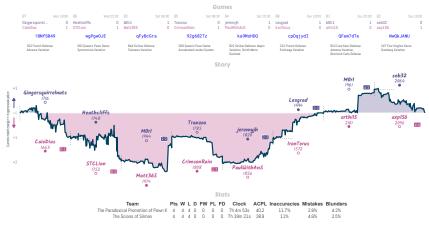

# The Paradoxical Promotion of Pawn K 4 4 The Scions of Silman

NITS Team is the plane tark hyperbolic for the start plane tark hyperbolic for the start plane tark hyperbolic for the start tark tark is not the start plane tark hyperbolic for the start plane tark hyperbolic for the start tark tark hyperbolic for the start tark tark hyperbolic for the start plane tark hyperbolic for the start hyperbolic for the start plane tark hyperbolic for the start hype