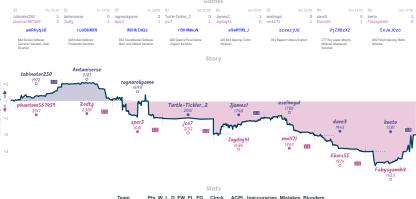

#### The natural number following 38 and p... $3\frac{1}{2} 4\frac{1}{2} xxPawnSlavers360xx$