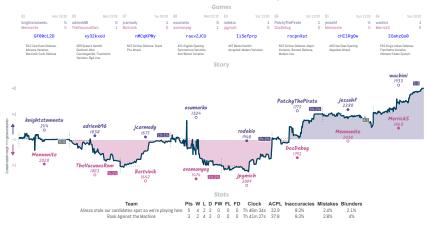

# Alireza stole our candidates spot so ... 5 3 Rook Against the Machine

ichess4545 League, Season 38 Round 3 29-5 Feb 2024