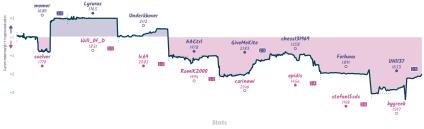

# Horse Majeure 3 5 The Poisoned Prawns

Games

| 86                                                         | Wed 18:00 | 85                                                      | Thu 12:00   | B2                                                          | Thu 18:00 | B3                                   | Fri 15:00 | B1                                     | Fri 17:00 | 88                    | Sat 08:30 | B4                                | Sun 19:00    | B7                         | Sun 19:00   |
|------------------------------------------------------------|-----------|---------------------------------------------------------|-------------|-------------------------------------------------------------|-----------|--------------------------------------|-----------|----------------------------------------|-----------|-----------------------|-----------|-----------------------------------|--------------|----------------------------|-------------|
| momor<br>soelver                                           | 1<br>0    | Lyrurus<br>Will_Of_D                                    |             | Underkkover<br>Ic69                                         |           | AACtrl<br>RamiK2000                  |           | GiveMeKite<br>carinawi                 |           | chess131969<br>epidis |           | Forhavu<br>stefan15sds            |              | UN1137<br>kygreek          | 1           |
| JQrr1                                                      | Oub       | oRAD                                                    | <b>3</b> 9j | IDeIL                                                       | /uR       | c3Bmnl                               | FqQ       | Nwp5FL                                 | .J2       | pXauAA                | JX        | Jbw7n                             | 1нх          | D68j                       | o6Eu        |
| D55 Queen's Gam<br>Declined: Neo-Ort<br>Variation, Main Li | thedox    | EED King's India<br>Normal Variatio<br>Knight Variation | n, King's   | C11 Franch Defer<br>Steinitz Variation<br>Boleslavsky Varia |           | B20 Sicilian Defe<br>Staunten-Dochna |           | B01 Scandinaviar<br>Valencian Variatio |           | A40 Horwitz Defen     | 20        | B10 Caro-Kann I<br>Knights Attack | Defense: Two | 830 Sicilian D<br>Sicilian | afense: Old |