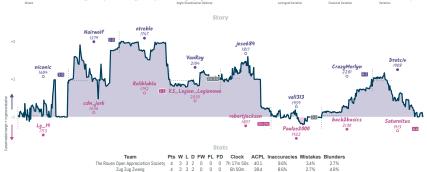

# #2 Clock and Pawn Torture 3 5 #6 Fleetwood Mac - Rumours

NITC Stars at Jupic alore for large parts hav hapeforded for house genes. By, the depheters have along parts targeting at large stars and parts at larget parts that the depheters at larget parts the depheters at larget parts that the depheters at larget parts t

7.5%

13% 4.4%

Fleetwood Mac - Rumoure 5 4 2 2 0 0 0 9b 57m 38e 34 8