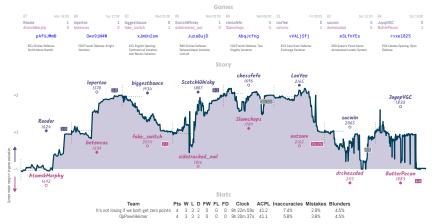

# Scotch Opening Spirits 3 5 # Your Worst Knightmare

| Scotch Opening Spirits | 3 | 3 | 5 | 0 | 0 | 0 | 0 | 5h 2m 16s  | 41.2 | 7.9% | 2.5% | 3.8% |  |
|------------------------|---|---|---|---|---|---|---|------------|------|------|------|------|--|
| Your Worst Knightmare  | 5 | 5 | 3 | 0 | 0 | 0 | 0 | 4h 44m 25s | 38.5 | 6.7% | 2.9% | 2.5% |  |