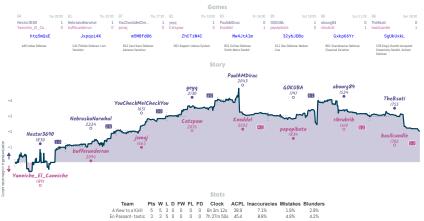

| Team                | Pts | W | L | D | FW | FL | FD | Clock      | ACPL | Inaccuracies | Mistakes | Blunders |
|---------------------|-----|---|---|---|----|----|----|------------|------|--------------|----------|----------|
| Horse Majeure       | 3   | 3 | 5 | 0 | 0  | 0  | 0  | 6h 12m 5s  | 29.9 | 4.5%         | 0.7%     | 2.7%     |
| The Poisoned Prawns | 5   | 5 | 3 | 0 | 0  | 0  | 0  | 5h 12m 25s | 25.9 | 6.2%         | 1.4%     | 1.4%     |