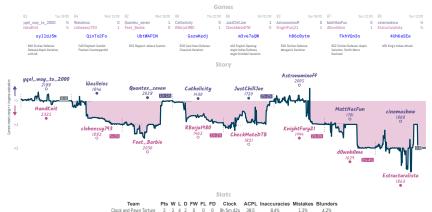

# Angina Blunderitis 41/2 31/2 Rook & Morphy





### **#3 The Rouen Open Appreciation Society**

**BuHbRPLC** 

4 4 **#5 Zug Zug Zwang** 1 Nairwolf otreble 0 VanRov % iose684 0 val1313 35 CrazyMerlyn Drotciv 0 cdn iark 0 Rolihlahla 1 KS Legion Legi % robertiackson 1 Paulze2000 % back2basics 0 Saturnitus JI 07E0oB y1V1S3Q6 E490vbCE Wo5s4eTn zB9dD9G2 2klhHjrx 542B5a6H 001 Report-Jobava System B01 Scandinavian Defense: 820 Sicilian Defense: Snyder Anelo-Scandinavian Defense



# #2 Clock and Pawn Torture 3 5 #6 Fleetwood Mac - Rumours



NITC Stars at Jupic alore for large parts hav hapeforded for house genes. By, the depheters have along parts targeting at large stars and parts at larget parts that the depheters at larget parts the depheters at larget parts that the depheters at larget parts t

7.5%

13% 4.4%

Fleetwood Mac - Rumoure 5 4 2 2 0 0 0 9b 57m 38e 34 8

# Scotch Opening Spirits 3 5 # Your Worst Knightmare



| Scotch Opening Spirits | 3 | 3 | 5 | 0 | 0 | 0 | 0 | 5h 2m 16s  | 41.2 | 7.9% | 2.5% | 3.8% |  |
|------------------------|---|---|---|---|---|---|---|------------|------|------|------|------|--|
| Your Worst Knightmare  | 5 | 5 | 3 | 0 | 0 | 0 | 0 | 4h 44m 25s | 38.5 | 6.7% | 2.9% | 2.5% |  |

NITS Steep 1 and placed after for black pares has hapefolded the steep steep 2. We deploy have have a large st