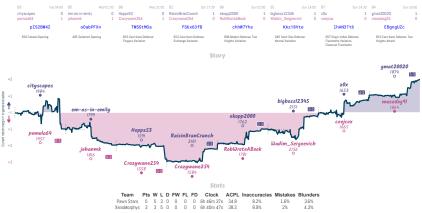

.5 | 6.7% | 2.9% | 2.5% |  |

NITS Steep 1 and placed after for black pares has hapefolded the steep steep 2. We deploy have have a large state after a NIT of placed after for have pares to a hapefolded the steep steep 3. We deploy have been and placed after a new pares and placed atter and placed after a new pares and placed atter and placed after a new pares and placed atter and pla

ichess4545 League, Season 38 Round 3 29-5 Feb 2024

# Google II Vaticano 4 4 ... Night from sea to before



NITS Team is the planet have happened have bapened have b

# Calm before the pawn storm 5 3 #10 Reti or not



# Checkmate ends the game 7 I Statistical Anomaly



# A View to a Kirill 5 3 En Passant-tastic



Lichess4545 League, Season 38 Round 3 29-5 Feb 2024

### Pawn Stars 5 3 XenoMorphys

Games



# **Stranger Moves** 2 6 Think Long and Prosper



NITS Team is the planet have happened have bapened have b

# 64 Shades of Black and White 21/2 51/2 Unsafe at any time control



| 64 Shades of Black and White | 21⁄2 | 2 | 5 | 1 | 0 | 0 | 0 | 6h 51m 14s | 33.4 | 9.3% | 2.9% | 3.5% |
|------------------------------|------|---|---|---|---|---|---|------------|------|------|------|------|
| Unsafe at any time control   | 5%   | 5 | 2 | 1 | 0 | 0 | 0 | 6h 7m 59s  | 27.2 | 8.2% | 2.4% | 1.3% |

NITS Team is the plane tark hyperbolic for the start plane tark hyperbolic for the start plane tark hyperbolic for the start tark tark is not the start plane tark hyperbolic for the start plane tark hyperbolic for the start tark tark hyperbolic for the start tark tark hyperbolic for the start plane t