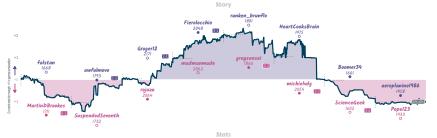

4 4 4 0 0 0 0 5h59m32s 49.2 WITES Comment' all placed and non-forfeited reamen have throughlinked 8 character reame (Do: the despt/innex place when each same started, above in UTC and reaced 4 to the nearest 15 minutes. "Stary" the varie tracks the difference between each team's overall match score, acaline each reame's move by move evaluation accordinate, while the varies shown moves