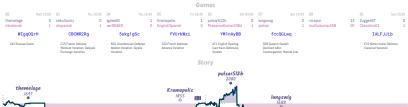

### #8 Kramnik's statistical anomalies 31/2 41/2 # Morra the Sämisch

|                           |           |                               |           |                    |           |                            | Gui       | nes                          |           |                               |           |                         |           |                            |           |
|---------------------------|-----------|-------------------------------|-----------|--------------------|-----------|----------------------------|-----------|------------------------------|-----------|-------------------------------|-----------|-------------------------|-----------|----------------------------|-----------|
| 87                        | Wed 15:30 | 86                            | Fri 18:00 | B1                 | Fri 20:00 | B2                         | Sat 16:00 | 86                           | Sat 16:00 | B3                            | Sat 21:00 | 88                      | Sun 02:00 | B4                         | Sun 17:30 |
| falstan<br>MartinBBrookes |           | awfulmove<br>SuspendedSeventh | 1 0       | Groger12<br>rojazu |           | Fierolocchio<br>madmanmade |           | runken_brunflo<br>greysensei |           | HeartCooksBrain<br>michielvdg |           | Boomer34<br>ScienceGeek |           | aeroplanino1986<br>Pope123 | 56<br>56  |
| eh0a1i                    | russ      | †EbXUeWe                      |           | MaRCA1             | ***       | F001806                    | - 6       |                              |           | RoaTvWw                       |           | HJ37Hv                  | ove       | ahLbboa                    | D.        |
|                           | CAIN.     | LFIIAUCIN                     |           | Hancal             | 10        | 1001000                    | 30        | e2W1UC                       | aL.       | Rqaiyww                       | n         | nua/my                  | /AR       | antibbos                   | ir.       |

| Team                            | Pts  | W | L | D | FW | FL | FD | Clock      | ACPL | Inaccuracies | Mistakes | Blunder |
|---------------------------------|------|---|---|---|----|----|----|------------|------|--------------|----------|---------|
| Kramnik's statistical anomalies | 31/2 | 3 | 4 | 1 | 0  | 0  | 0  | 7h 50m 29s | 39.0 | 6.2%         | 2.2%     | 3.7%    |
| Morra the Sämisch               | 4%   | 4 | 3 | 1 | 0  | 0  | 0  | 6h 59m 20s | 36.2 | 7.1%         | 3.1%     | 3.1%    |