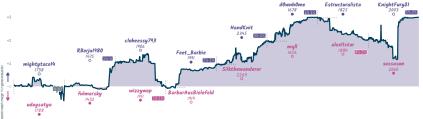

### A View to a Kirill 3 5 #3 Angina Blunderitis

NETIC Current is all played and one furthering general been hypoteficial of character general (bit, the dispulsment shows when each general shows when each general shows when each general shows when the confidence of the contract of the c

4.8%

33% 55%

Aneina Blunderitis 5 4 2 2 0 0 0 6h 56m 12s 39.1