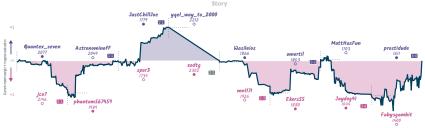

# A Blunder A Day Keeps Kramnik Away 31/2 41/2 Night from sea to before

4% 4 3 1 0 0 0 7h 12m 28s 39.0 WITES Comment' all placed and non-forfeited reamen have throughlinked 8 character reame (Do: the despt/innex place when each same started, above in UTC and reaced 4 to the nearest 15 minutes. "Stary" the varie tracks the difference between each team's overall match score, acaline each reame's move by move evaluation accordinate, while the varies shown moves

5.5%

5.8%

Night from sea to before