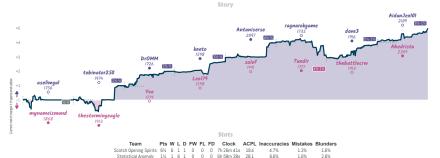

# Flaming Chesstnuts $3\frac{1}{2}$ $4\frac{1}{2}$ The natural number following 38 and p...

|                               |           |                                   |           |                             |           |                            | Ga        | mes            |           |                                |           |                           |           |                                |          |
|-------------------------------|-----------|-----------------------------------|-----------|-----------------------------|-----------|----------------------------|-----------|----------------|-----------|--------------------------------|-----------|---------------------------|-----------|--------------------------------|----------|
| 87                            | Thu 12:00 | 86                                | Thu 16:00 | B2                          | Fri 16:00 | B3                         | Sat 01:00 | B5             | Sun 16:00 | 88                             | Sun 19:00 | B4                        | Sun 21:15 | B1                             |          |
| Sidewinder1648<br>enobarbus13 | 1         | TristanBrown17<br>johnnyzangerous |           | ColdTehran<br>GlennJamesMax |           | paulinesemine<br>Goatsrock | 0         | lpfo<br>Rskyoz | 1         | wernervolkmann<br>mongreltiger |           | adandel<br>BrVonGoosewing |           | mysonnevercallme<br>chatakkuma | %Z<br>%Z |
| DF1kWTI                       | N3        | tFWqLc:                           | iq        | lauiC70                     | Æ         | dG63Sq                     | 4y        | Encl           | CUbmQ     | XNm0Eq                         | NN        | P5F1V8g                   | N         |                                |          |
|                               |           |                                   |           |                             |           |                            |           |                |           |                                |           |                           |           |                                |          |

| Team                                             | Pts  | w | L | D | FW | FL | FD | Clock      | ACPL | Inaccuracies | Mistakes | Blunders |
|--------------------------------------------------|------|---|---|---|----|----|----|------------|------|--------------|----------|----------|
| Flaming Chesstnuts                               | 31/2 | 2 | 3 | 2 | 0  | 0  | 1  | 5h 37m 53s | 61.9 | 10%          | 2.2%     | 7.8%     |
| The natural number following 38 and preceding 40 | 41/2 | 3 | 2 | 2 | 0  | 0  | 1  | 5h 42m 27s | 59.2 | 9.1%         | 5.6%     | 5.6%     |