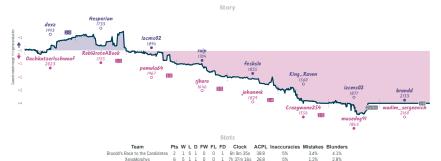

### Brundd's Race to the Candidates 2 6 XenoMorphys

|                              |             |                            |           |                                              |           |                | Gai               | mes                 |                   |                            |           |                      |              |                            |          |
|------------------------------|-------------|----------------------------|-----------|----------------------------------------------|-----------|----------------|-------------------|---------------------|-------------------|----------------------------|-----------|----------------------|--------------|----------------------------|----------|
| B2                           | Wed 19:00   | 86                         | Thu 02:30 | B3                                           | Thu 02:30 | B7             | Fri 21:00         | B5                  | Sat 07:00         | 88                         | Sat 15:00 | B4                   | Sat 19:00    | B1                         |          |
| dexz<br>Bachkatzerisch       |             | Hesperian<br>RobWroteABook |           | izcms02<br>pemula64                          |           | ruip<br>rjhoro |                   | feskslo<br>johannik |                   | King_Raven<br>Crazywane254 |           | izoms02<br>masedog91 |              | brundd<br>wadim_sergeevich | %Z<br>%Z |
| Ij072                        | mBA         | RySf@V                     | xw        | p1SMv                                        | 16J       |                | ATYhsKxs          | 10                  | iyvhGB            | J4WBz2                     | le        | Famx                 | VAFS         |                            |          |
| ABO Dutch Defer<br>Variation | se: Raphael | BDB Modern Defens          | 100       | E75 King's India<br>Averbakh Veriati<br>Line |           | D05 R          | ubinstein Opening | DD1 Rapp            | ort-Johava System | A10 English Openin         | ę         | E07 Catalan Op       | ening Closed |                            |          |