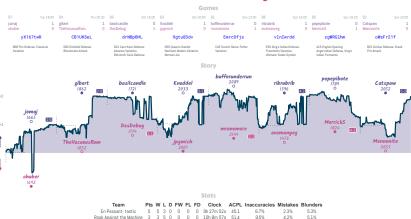

# Alireza stole our candidates spot so ... 5 3 Rook-ie Monsters

|                                                     |           |                        |                                  |           |                                                          | Gai       | mes                              |           |                            |           |                                              |           |                   |           |
|-----------------------------------------------------|-----------|------------------------|----------------------------------|-----------|----------------------------------------------------------|-----------|----------------------------------|-----------|----------------------------|-----------|----------------------------------------------|-----------|-------------------|-----------|
| B7                                                  | Tue 22:00 | 85                     | B2                               | Sat 08:30 | 88                                                       | Sat 15:00 | 86                               | Sat 19:30 | B3                         | Sat 21:00 | B4                                           | Sun 19:00 | B1                | Sun 19:30 |
| jcarmody<br>UpGoerFive                              |           | adrienb96<br>zephyr631 | markmarkedymar.<br>far1108       |           | osumarko<br>Marcind75                                    |           | PatchyThePirate<br>eldotore      |           | rodekio<br>CarlosMagnussen | 1 0       | wachini<br>p_s_q                             |           | jessehf<br>Thomsi | %<br>%    |
| vHvns9                                              | Pe        |                        | 4XuNR29                          | 7         | ofie4Gq                                                  | R         | aB5usE)                          | (5        | GkwKFVi                    | Z         | pbq                                          | 74QMp     | Vy1               | 40fKz     |
| B50 Sicilian Defen<br>Dalayed Alapin Var<br>with dB |           |                        | B40 Sicilian Defens<br>Variation | : French  | E90 King's Indian De<br>Normal Variation, Ra<br>Defenses |           | C53 Italian Game: C<br>Variation | lassical  | E00 Catalan Openin         | 3         | EBB King's I<br>Fianchetto '<br>Classical Va |           | DOD Queen's       | Pawn Game |

| Team                                                    | Pts | W | L | D | FW | FL | FD | Clock      | ACPL | Inaccuracies | Mistakes | Blunder |
|---------------------------------------------------------|-----|---|---|---|----|----|----|------------|------|--------------|----------|---------|
| Alireza stole our candidates spot so we're playing here | 5   | 4 | 1 | 2 | 0  | 1  | 0  | 6h 58m 12s | 27.4 | 5%           | 2.3%     | 2.7%    |
| Rook-ie Monsters                                        | 3   | 1 | 4 | 2 | 1  | 0  | 0  | 6h 2m 29s  | 39.0 | 10.6%        | 1.3%     | 4.7%    |
|                                                         |     |   |   |   |    |    |    |            |      |              |          |         |