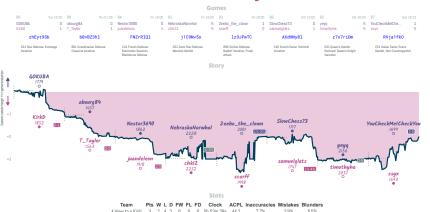

# A Blunder A Day Keeps Kramnik Away 31/2 41/2 Night from sea to before

4% 4 3 1 0 0 0 7h 12m 28s 39.0 WITES Comment' all placed and non-forfeited reamen have throughlinked 8 character reame (Do: the despt/innex place when each same started, above in UTC and reaced 4 to the nearest 15 minutes. "Stary" the varie tracks the difference between each team's overall match score, acaline each reame's move by move evaluation accordinate, while the varies shown moves

5.5%

5.8%

Night from sea to before