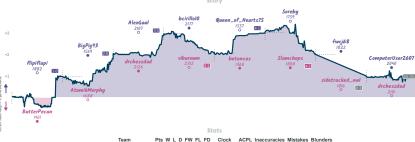

### 64 Shades of Black and White 41/2 31/2 OpPawnHeimer

|                                      |           |                                         |           |                                                           |           |                       | Gar       | nes                                                              |           |                               |           |                           |                                                                   |           |
|--------------------------------------|-----------|-----------------------------------------|-----------|-----------------------------------------------------------|-----------|-----------------------|-----------|------------------------------------------------------------------|-----------|-------------------------------|-----------|---------------------------|-------------------------------------------------------------------|-----------|
| B4                                   | Wed 12:00 | 87                                      | Fri 14:00 | B2                                                        | Fri 14:00 | B1                    | Fri 14:00 | 88                                                               | Sat 16:00 | 86                            | Sat 15:00 | 85                        | B3                                                                | Sun 14:00 |
| flipiflapi<br>ButterPecan            |           | BigPig93<br>AtomikMorphy                | 1         | AlexGaul<br>drchessdad                                    | 1         | bcirillo10<br>vibumum |           | Queen_of_Hearts79<br>betencas                                    |           | Soreby<br>Slamchops           |           | fwcj68<br>sidetracked_owl | ComputerUser260<br>drchessdad                                     | 7 %<br>%  |
| WQDcfl                               | NNC       | 1Iv95V                                  | (P        | fdTrbYQ                                                   | S         | Yx10                  | caUj      | EjwnAis0                                                         | )         | IZwθ                          | Xtgc      |                           | aNqBjr6                                                           | 1         |
| E46 Nimzo-Indiar<br>Reshevsky Variat |           | B12 Caro-Kann Defe<br>Marôczy Variation | onse:     | C11 French Defense<br>Classical Variation, !<br>Variation |           | D10 Slav Dafe         | inse      | 002 French Defense:<br>Advance Variation,<br>Milner-Barry Gambit |           | B01 Scandina<br>Misses-Kotroc |           |                           | B13 Caro-Konn Defa<br>Exchange Variation,<br>Rubinstein Variation |           |

| Iedili                       | PIS  | AA | _ | υ | LAA | FL | ΓD | CIUCK      | ACPL | maccuracies | MISTAKAR | Diningers |
|------------------------------|------|----|---|---|-----|----|----|------------|------|-------------|----------|-----------|
| 64 Shades of Black and White | 41/2 | 4  | 2 | 1 | 0   | 1  | 0  | 4h 20m 38s | 33.4 | 12.3%       | 3.6%     | 1.4%      |
| OpPawnHeimer                 | 31/4 | 2  | 4 | 1 | 1   | 0  | 0  | 4h 5m 41s  | 40.4 | 13.6%       | 3.6%     | 3.6%      |
|                              |      |    |   |   |     |    |    |            |      |             |          |           |