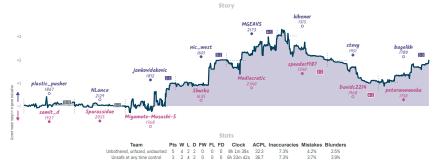

### A View to a Kirill 3 5 #3 Angina Blunderitis

NETIC Current is all played and one furthering general been hypoteficial of character general (bit, the dispulsment shows when each general shows when each general shows when each general shows when the confidence of the contract of the c

4.8%

33% 55%

Aneina Blunderitis 5 4 2 2 0 0 0 6h 56m 12s 39.1