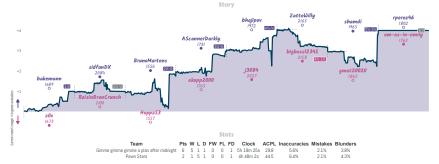

### Gimme gimme a plan after midnight 6 2 Pawn Stars

|                 |           |                                                                                           |           |                                          |           |                                   | Gai       | mes                     |                  |                                                          |           |                                    |           |                            |          |
|-----------------|-----------|-------------------------------------------------------------------------------------------|-----------|------------------------------------------|-----------|-----------------------------------|-----------|-------------------------|------------------|----------------------------------------------------------|-----------|------------------------------------|-----------|----------------------------|----------|
| B7              | Mon 20:00 | 82                                                                                        | Thu 12:45 | 88                                       | Fri 17:00 | 86                                | Sat 13:30 | 83                      | Sat 13:30        | B1                                                       | Sat 18:00 | B4                                 | Sun 18:30 | B5                         |          |
| bakemann<br>z0x |           | sidfanBX<br>RaisinBranCrunch                                                              |           | BrunoMartens<br>Hoppz53                  |           | AScannerBarkly<br>ekopp2000       | 1 0       | bhajipov<br>j3884       |                  | ZatteWilly<br>bigboss12345                               |           | shamdi<br>gmat20020                |           | rperez46<br>em-as-in-emily | %Z<br>%Z |
| cV              | (vZ5bU    | xhmaoVi                                                                                   | nm        | 43Q70m                                   | еТ        | drCPypl                           | cN        | vW                      | j9fv9Y           | s15Yks                                                   | Sid       | mWCKO                              | lojj      |                            |          |
| B07 Pirc Da     | fense     | C48 Four Knights G<br>Spanish Variation,<br>Rubinstein Variation<br>Honosborger Variation |           | B50 Sicilian Dafens<br>Modern Variations | ie:       | B22 Sicilian Defensi<br>Variation | e: Alapin | A46 Indian<br>Variation | Defense: Knights | B10 Caro-Kenn Di<br>Accelerated Pano<br>Modern Variation | v Attack, | D45 Semi-Slav E<br>Accelerated Mer |           |                            |          |