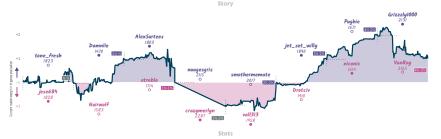

4 4 4 0 0 0 0 5h59m32s 49.2 WITES Comment' all placed and non-forfeited reamen have throughlinked 8 character reame (Do: the despt/innex place when each same started, above in UTC and reaced 4 to the nearest 15 minutes. "Stary" the varie tracks the difference between each team's overall match score, acaline each reame's move by move evaluation accordinate, while the varies shown moves

9.5%

3.7% 5.7%

xxPawnSlavers360xx