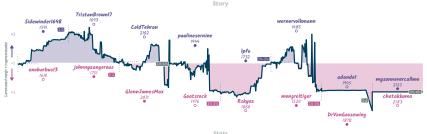

# Flaming Chesstnuts $3\frac{1}{2}$ $4\frac{1}{2}$ The natural number following 38 and p...

|                               |           |                                   |           |                             |           |                            | Ga        | mes            |           |                                |           |                           |           |                                |          |
|-------------------------------|-----------|-----------------------------------|-----------|-----------------------------|-----------|----------------------------|-----------|----------------|-----------|--------------------------------|-----------|---------------------------|-----------|--------------------------------|----------|
| 87                            | Thu 12:00 | 86                                | Thu 16:00 | B2                          | Fri 16:00 | B3                         | Sat 01:00 | B5             | Sun 16:00 | 88                             | Sun 19:00 | B4                        | Sun 21:15 | B1                             |          |
| Sidewinder1648<br>enobarbus13 | 1         | TristanBrown17<br>johnnyzangerous |           | ColdTehran<br>GlennJamesMax |           | paulinesemine<br>Goatsrock | 0         | lpfo<br>Rskyoz | 1         | wernervolkmann<br>mongreltiger |           | adandel<br>BrVonGoosewing |           | mysonnevercallme<br>chatakkuma | %Z<br>%Z |
| DF1kWTI                       | N3        | tFWqLc:                           | iq        | lauiC70                     | Æ         | dG63Sq                     | 4y        | Encl           | CUbmQ     | XNm0Eq                         | NN        | P5F1V8g                   | N         |                                |          |
|                               |           |                                   |           |                             |           |                            |           |                |           |                                |           |                           |           |                                |          |

| Team                                             | Pts  | w | L | D | FW | FL | FD | Clock      | ACPL | Inaccuracies | Mistakes | Blunders |
|--------------------------------------------------|------|---|---|---|----|----|----|------------|------|--------------|----------|----------|
| Flaming Chesstnuts                               | 31/2 | 2 | 3 | 2 | 0  | 0  | 1  | 5h 37m 53s | 61.9 | 10%          | 2.2%     | 7.8%     |
| The natural number following 38 and preceding 40 | 41/2 | 3 | 2 | 2 | 0  | 0  | 1  | 5h 42m 27s | 59.2 | 9.1%         | 5.6%     | 5.6%     |