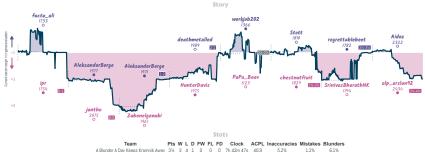

# A Blunder A Day Keeps Kramnik Away 31/2 41/2 Night from sea to before

4% 4 3 1 0 0 0 7h 12m 28s 39.0 WITES Comment' all placed and non-forfeited reamen have throughlinked 8 character reame (Do: the despt/innex place when each same started, above in UTC and reaced 4 to the nearest 15 minutes. "Stary" the varie tracks the difference between each team's overall match score, acaline each reame's move by move evaluation accordinate, while the varies shown moves

5.5%

5.8%

Night from sea to before