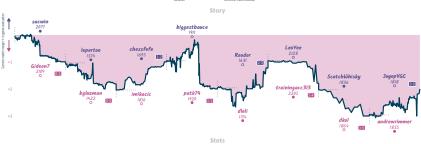

# A Blunder A Day Keeps Kramnik Away 31/2 41/2 Night from sea to before

4% 4 3 1 0 0 0 7h 12m 28s 39.0 WITES Comment' all placed and non-forfeited reamen have throughlinked 8 character reame (Do: the despt/innex place when each same started, above in UTC and reaced 4 to the nearest 15 minutes. "Stary" the varie tracks the difference between each team's overall match score, acaline each reame's move by move evaluation accordinate, while the varies shown moves

5.5%

5.8%

Night from sea to before