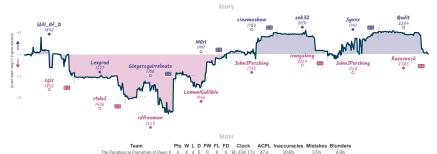

### The Paradoxical Promotion of Pawn K 4 4 xxPawnSlayers360xx

| Guille)                                          |           |                  |                              |                                           |           |                            |           |                                                  |           |                                 |           |                        |           |                                     |           |
|--------------------------------------------------|-----------|------------------|------------------------------|-------------------------------------------|-----------|----------------------------|-----------|--------------------------------------------------|-----------|---------------------------------|-----------|------------------------|-----------|-------------------------------------|-----------|
| B4                                               | Tue 13:00 | 88               | Thu 19:00                    | B7                                        | Thu 20:00 | B3                         | Thu 20:00 | 85                                               | Fri 15:00 | B2                              | Fri 17:00 | 86                     | Fri 19:00 | B1                                  | Fri 20:00 |
| Will_Of_0                                        |           | Lexgrad<br>r4do5 |                              | Gingersquirrel<br>rdfreeman               | 1         | MOr1<br>LemuelGullible     |           | cinemashow<br>JohnJPershing                      | 1         | seb32<br>irongalaxy             |           | Syxxx<br>JohnJPershing |           | Qudit<br>Razorneck                  | 0         |
| vQ014kEN                                         |           | zRCrSRdw         |                              | fq60mHB0                                  |           | S5rCGhdx                   |           | 1uo1UaSp                                         |           | Gs49k31G                        |           | QawoMbNy               |           | h0QsSQB1                            |           |
| E32 Nimzo-Indian Dafensa:<br>Classical Variation |           |                  | Kann Defense:<br>r Variation | B23 Sicilian Defen<br>Closed, Traditional |           | B07 Pirc Defense<br>Attack | : 150     | E97 King's Indian<br>Orthodox Variatio<br>Attack |           | CBB Ruy Lopez:<br>Anti-Marshall | Closed,   | B20 Sicilian Dafa      | nse       | 898 Sicilian De<br>Najdorf Variatio |           |

4 4 4 0 0 0 0 5h59m32s 49.2 WITES Comment' all placed and non-forfeited reamen have throughlinked 8 character reame (Do: the despt/innex place when each same started, above in UTC and reaced 4 to the nearest 15 minutes. "Stary" the varie tracks the difference between each team's overall match score, acaline each reame's move by move evaluation accordinate, while the varies shown moves

9.5%

3.7% 5.7%

xxPawnSlavers360xx