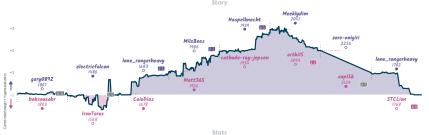

### The Paradoxical Promotion of Pawn K 4 4 xxPawnSlayers360xx

| Guille)                                          |           |                  |                              |                                           |           |                            |           |                                                  |           |                                 |           |                        |           |                                     |           |
|--------------------------------------------------|-----------|------------------|------------------------------|-------------------------------------------|-----------|----------------------------|-----------|--------------------------------------------------|-----------|---------------------------------|-----------|------------------------|-----------|-------------------------------------|-----------|
| B4                                               | Tue 13:00 | 88               | Thu 19:00                    | B7                                        | Thu 20:00 | B3                         | Thu 20:00 | 85                                               | Fri 15:00 | B2                              | Fri 17:00 | 86                     | Fri 19:00 | B1                                  | Fri 20:00 |
| Will_Of_0                                        |           | Lexgrad<br>r4do5 |                              | Gingersquirrel<br>rdfreeman               | 1         | MOr1<br>LemuelGullible     |           | cinemashow<br>JohnJPershing                      | 1         | seb32<br>irongalaxy             |           | Syxxx<br>JohnJPershing |           | Qudit<br>Razorneck                  | 0         |
| vQ014kEN                                         |           | zRCrSRdw         |                              | fq60mHB0                                  |           | S5rCGhdx                   |           | 1uo1UaSp                                         |           | Gs49k31G                        |           | QawoMbNy               |           | h0QsSQB1                            |           |
| E32 Nimzo-Indian Dafensa:<br>Classical Variation |           |                  | Kann Defense:<br>r Variation | B23 Sicilian Defen<br>Closed, Traditional |           | B07 Pirc Defense<br>Attack | : 150     | E97 King's Indian<br>Orthodox Variatio<br>Attack |           | CBB Ruy Lopez:<br>Anti-Marshall | Closed,   | B20 Sicilian Dafa      | nse       | 898 Sicilian De<br>Najdorf Variatio |           |

4 4 4 0 0 0 0 5h59m32s 49.2 WITES Comment' all placed and non-forfeited reamen have throughlinked 8 character reame (Do: the despt/innex place when each same started, above in UTC and reaced 4 to the nearest 15 minutes. "Stary" the varie tracks the difference between each team's overall match score, acaline each reame's move by move evaluation accordinate, while the varies shown moves

9.5%

3.7% 5.7%

xxPawnSlavers360xx