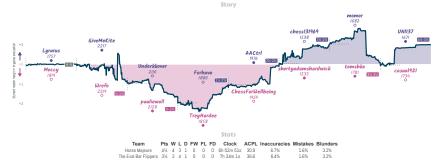

### Horse Majeure 41/2 31/2 The Eval Bar Flippers

| Guines                                 |               |                                    |           |                                        |           |                                   |           |                                                    |           |                                             |           |                                 |           |                                   |           |
|----------------------------------------|---------------|------------------------------------|-----------|----------------------------------------|-----------|-----------------------------------|-----------|----------------------------------------------------|-----------|---------------------------------------------|-----------|---------------------------------|-----------|-----------------------------------|-----------|
| 86                                     | Tue 19:30     | 81                                 | Wed 15:30 | B2                                     | Wed 18:00 | B4                                | Thu 16:15 | B3                                                 | Fri 09:00 | 88                                          | Fri 19:00 | 86                              | Fri 19:00 | B7                                | Sat 01:30 |
| Lyrurus<br>Moccy                       |               | GiveMeKite<br>Wrefo                | 0         | Underkkover<br>pauliewoll              |           | Forhavu<br>TreyHardee             |           | AACtrl<br>ChessForWellbeing                        | 1         | chess131969<br>shortyadamshar               | 1 0       | momor<br>tomshko                |           | UN1137<br>casual921               | 1         |
| fd1pI)                                 | EYOg WKSWdj4B |                                    | HISEh     | v10                                    | 3BZqxcJW  |                                   | DJBa05KI  |                                                    | z@nuP10Y  |                                             | fMdK33q8  |                                 | fWB15fc9  |                                   |           |
| B51 Sicilian Defer<br>Moscow Variation |               | ADS Zukertort D<br>Nimzo-Larsen Va |           | B76 Sicilian Defe<br>Variation, Yugosh |           | B23 Sicilian Defer<br>Prix Attack | se: Grand | B41 Sicilian Defense: I<br>Variation, Maróczy Bini |           | DDD Queen's Pawn Ba<br>Accelerated London S |           | A40 Queen's Pa<br>Modern Defens |           | B20 Sicilian De<br>Bowdler Attack |           |