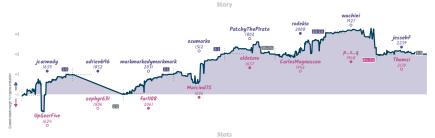

### En Passant-tastic 5 3 Rook Against the Machine

NOTE 5 ears all played and more finding perors have hypothesis delib distancing group (in the distance) period (in the played and more finding perors have hypothesis delib distancing group (in the distance) period (in the played and more finding perors have hypothesis delib distance) period (in the played and more finding perors) period (in the played period period) period (in the played perio