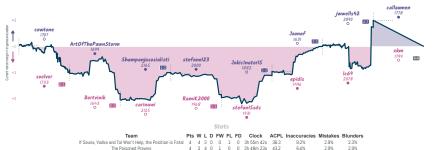

### NA If Sauna, Vodka and Tal Won't Help, t... 4 4 The Poisoned Prawns

| 86                                   | Mon 17:00 | B7 To                                        | ue 03:00 | B1 1                                           | Tue 11:00 | B3                               | Tue 19:00 | B4                                   | Wed 19:00 | 88                   | Sun 18:00              | B2                                         | Sun 20:00        | B5               |          |
|--------------------------------------|-----------|----------------------------------------------|----------|------------------------------------------------|-----------|----------------------------------|-----------|--------------------------------------|-----------|----------------------|------------------------|--------------------------------------------|------------------|------------------|----------|
| cowtone<br>soelver                   |           | ArtOfThePawnStorm<br>Bortvinik               | 0<br>1   | Shampanjasosia<br>carinawi                     | 1         | stefano123<br>RamiK2000          |           | Jokiclnator15<br>stefan15sds         |           | Joonaf<br>epidis     |                        | jwwells42<br>lc69                          |                  | calizumen<br>xkm | OF<br>1X |
| 581Sg0                               | Q7R       | gn1oQ0RF                                     |          | gu3q1aJm                                       |           | 6QA5                             | uPTG      | dW5gV <sub>I</sub>                   | ZA        | ×                    | 987cMUt                | RTU                                        | ТУТАН            |                  |          |
| B14 Caro-Kann Di<br>Panov Attack, Ma |           | DBO Grünfeld Defense:<br>Stockholm Variation |          | BO2 Alakhine Dafansa<br>Scandinavian Variation |           | 820 Sicilian De<br>Staunton-Coch |           | B12 Caro-Kann D<br>Marôczy Variation |           | C24 Bist<br>Vienna H | op's Opening:<br>ybrid | A34 English<br>Symmetrical<br>Knights Vari | Variation, Three |                  |          |