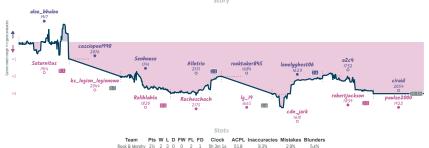

## #5 Calm before the pawn storm 4 4 #2 Checkmate ends the game

| Team                       | Pts | w | L | D | FW | FL | FD | Clock      | ACPL | Inaccuracies | Mistakes | Blunder |
|----------------------------|-----|---|---|---|----|----|----|------------|------|--------------|----------|---------|
| Calm before the pawn storm | 4   | 3 | 3 | 2 | 0  | 0  | 0  | 8h 2m 58s  | 33.9 | 7.4%         | 2.4%     | 2.9%    |
| Checkmate ends the game    | 4   | 3 | 3 | 2 | 0  | 0  | 0  | 7h 52m 11s | 33.3 | 7.1%         | 2.1%     | 2.4%    |