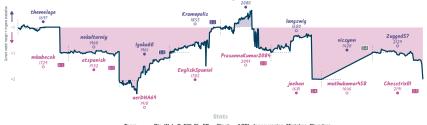

# A Blunder A Day Keeps Kramnik Away 31/2 41/2 Night from sea to before

4% 4 3 1 0 0 0 7h 12m 28s 39.0 WITES Comment' all placed and non-forfeited reamen have throughlinked 8 character reame (Do: the despt/innex place when each same started, above in UTC and reaced 4 to the nearest 15 minutes. "Stary" the varie tracks the difference between each team's overall match score, acaline each reame's move by move evaluation accordinate, while the varies shown moves

5.5%

5.8%

Night from sea to before