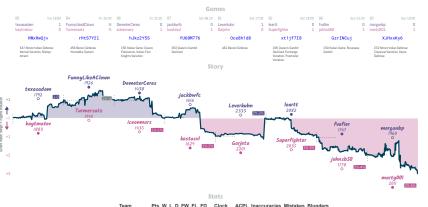

## Scotch Opening Spirits 61/2 11/2 Statistical Anomaly

|                           |        |     |                                         |           |              |                                               |                 | Ga                             | mes                  |           |                                  |           |                                                       |           |                                       |           |
|---------------------------|--------|-----|-----------------------------------------|-----------|--------------|-----------------------------------------------|-----------------|--------------------------------|----------------------|-----------|----------------------------------|-----------|-------------------------------------------------------|-----------|---------------------------------------|-----------|
| 86                        | Wed 17 | :00 | B3                                      | Wed 20:00 | B6           | Fri 09:30                                     | B8              | Fri 17:00                      | B2                   | Fri 20:00 | 87                               | Sat 16:00 | B4                                                    | Sun 14:00 | B1                                    | Sun 20:00 |
| aselimgul<br>mynameismund |        |     | tobinator250<br>thestormingeagle        | 1         | DrOMM<br>You | 1 0                                           | keeto<br>Leo179 |                                | Antaniserse<br>salof |           | ragnarokgame<br>Tundir           |           | dave3<br>thebattlecrw                                 | 1         | AidanJex101<br>Ahedrista              | 1         |
| KRDcZ1                    | FRK    |     | 9y5jIzY                                 | v         | t            | x1CaaH6                                       | Mr              | pUBGnS                         | ZP2e                 | EykU      | ozj7oE                           | Kd        | trJw00                                                | (Tn       | kHTd1                                 | oGm       |
| A45 Indian Defens         | 10     |     | CSO Italian Game:<br>Rosentreter Gambit |           |              | nch Defense:<br>a Variation, Extended<br>Swap |                 | Konn Defense:<br>oristion, Tal | E00 Catalan O        | poning    | C42 Russian Game<br>Knights Game | : Three   | D19 Slav Defense:<br>Variation, Classics<br>Main Line |           | A55 Old Indian De<br>Normal Variation |           |