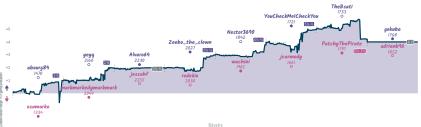

## A View to a Kirill 6 2 Alireza stole our candidates spot so ...

|                      |           |                                                                               |                 |                     |                                                     |                                                                   | Ga        | mes                                                |           |                                                                        |          |                                          |           |                     |          |
|----------------------|-----------|-------------------------------------------------------------------------------|-----------------|---------------------|-----------------------------------------------------|-------------------------------------------------------------------|-----------|----------------------------------------------------|-----------|------------------------------------------------------------------------|----------|------------------------------------------|-----------|---------------------|----------|
| 88                   | Wed 00:30 | B2                                                                            | Wed 19:00       | B1                  | Thu 23:00                                           | B3                                                                | Sat 19:00 | B4                                                 | Sat 19:15 | B7 S                                                                   | in 20:00 | 86                                       | Mon 02:15 | B5                  |          |
| abourg84<br>osumarko | 1 0       | yeyq<br>markmarkedyma                                                         | ır 0            | Alvaro64<br>jessehf |                                                     | Zeebo_the_clown<br>rodekio                                        |           | Nestor3690<br>wachini                              |           | YouCheckMelChe<br>jcarmody                                             | 1        | TheBsati<br>PatchyThePirate              |           | gokuba<br>adrienb96 | %Z<br>%Z |
| LUZDF                | FgoA      | 7nvGa                                                                         | dji             | wa                  | joJ61q                                              | XhIaTIKa                                                          |           | xECxi                                              | nEs0      | eXQcqTGv                                                               |          | hniku0                                   | gX        |                     |          |
| BO7 Czech Defe       | ense      | A32 English Oper<br>Symmetrical Varia<br>Anti-Benoni Varia<br>Spielmann Dafen | ation,<br>tion, | Knights Att         | iann Defense: Two<br>lack, Mindeno<br>lxchange Line | A38 English Opening:<br>Symmetrical Variation<br>Botvinnik System |           | A17 English Op<br>Anglo-Indian Da<br>Hadgahog Syst | fense,    | B21 Sicilian Defense:<br>Smith-Morra Gambit<br>Declined, Push Variatio | 1        | B50 Sicilian Defens<br>Modern Variations | is:       |                     |          |
|                      |           |                                                                               |                 |                     |                                                     |                                                                   |           |                                                    |           |                                                                        |          |                                          |           |                     |          |

|                                                         |     |   |   |   | 500 |    |    |            |      |              |          |          |
|---------------------------------------------------------|-----|---|---|---|-----|----|----|------------|------|--------------|----------|----------|
| Team                                                    | Pts | W | L | D | FW  | FL | FD | Clock      | ACPL | Inaccuracies | Mistakes | Blunders |
| A View to a Kirill                                      | 6   | 5 | 1 | 1 | 0   | 0  | 1  | 4h 42m 37s | 29.7 | 4.3%         | 1.3%     | 2.7%     |
| Alireza stole our candidates spot so we're playing here | 2   | 1 | 5 | 1 | 0   | 0  | 1  | 6h 14m 57s | 44.7 | 5.3%         | 4.3%     | 4.7%     |