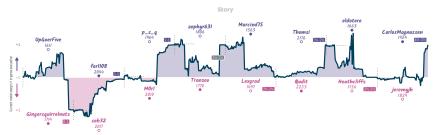

#### Rook-ie Monsters 41/2 31/2 The Paradoxical Promotion of Pawn K

|                                       |           |                  |                                    |                   |                                |                      | Gai                              | mes                              |           |                          |                   |                                   |           |                             |           |
|---------------------------------------|-----------|------------------|------------------------------------|-------------------|--------------------------------|----------------------|----------------------------------|----------------------------------|-----------|--------------------------|-------------------|-----------------------------------|-----------|-----------------------------|-----------|
| B7                                    | Mon 18:30 | 82               | Wed 19:00                          | B3                | Thu 20:00                      | 85                   | Thu 19:00                        | 88                               | Thu 19:00 | B1                       | Sat 20:00         | B6                                | Sat 20:00 | B4                          | Sat 20:00 |
| UpGoerFive<br>Gingersquirrel          | 0         | far1108<br>seb32 | 1                                  | p_s_q<br>MDr1     |                                | zephyr631<br>Tranzoo |                                  | Marcind75<br>Lexgrad             | 0         | Thomsi<br>Qudit          |                   | eldotore<br>Heathcliffs           |           | CarlosMagnussen<br>jeremyjh | 1         |
| jn90TY                                | '6a       | f.               | Jd64Jab                            |                   | TSowiMty                       | fPJk                 | Ng99                             | 6A2W                             | a5HI      | <b>j</b> 2               | PMg8Mt            | Нј69                              | PlAy      | PcRiBqq                     | pf .      |
| D32 French Defen<br>Advance Variation |           |                  | ian Defense: Alapin<br>Smith-Morra | B23 Si<br>Prix At | icilian Defense: Grand<br>Tack |                      | Defense: Three<br>ion, Hungarian | E90 King's Ind<br>Normal Variati |           | B22 Sicilia<br>Variation | n Defense: Alapin | C54 Italian Ga<br>Variation, Cent |           | CBB Ruy Lopez: Clos         | ied       |

|                                     |      |   |   |   |    |    | Stat | is         |      |              |          |          |
|-------------------------------------|------|---|---|---|----|----|------|------------|------|--------------|----------|----------|
| Team                                | Pts  | W | L | D | FW | FL | FD   | Clock      | ACPL | Inaccuracies | Mistakes | Blunders |
| Rook-ie Monsters                    | 41/2 | 4 | 3 | 1 | 0  | 0  | 0    | 6h 10m 16s | 43.8 | 6%           | 3%       | 3.4%     |
| The Paradoxical Promotion of Pawn K | 31/4 | 3 | 4 | 1 | 0  | 0  | 0    | 5h 47m 38s | 44.4 | 7.9%         | 1.1%     | 4.9%     |