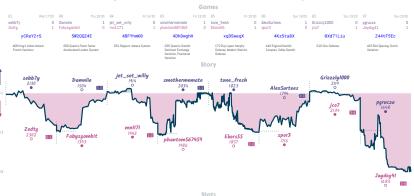

#### Rook-ie Monsters 41/2 31/2 The Paradoxical Promotion of Pawn K

|                                       |           |                  |                                    |                   |                                |                      | Gai                              | mes                              |           |                          |                   |                                   |           |                             |           |
|---------------------------------------|-----------|------------------|------------------------------------|-------------------|--------------------------------|----------------------|----------------------------------|----------------------------------|-----------|--------------------------|-------------------|-----------------------------------|-----------|-----------------------------|-----------|
| B7                                    | Mon 18:30 | 82               | Wed 19:00                          | B3                | Thu 20:00                      | 85                   | Thu 19:00                        | 88                               | Thu 19:00 | B1                       | Sat 20:00         | B6                                | Sat 20:00 | B4                          | Sat 20:00 |
| UpGoerFive<br>Gingersquirrel          | 0         | far1108<br>seb32 | 1                                  | p_s_q<br>MDr1     |                                | zephyr631<br>Tranzoo |                                  | Marcind75<br>Lexgrad             | 0         | Thomsi<br>Qudit          |                   | eldotore<br>Heathcliffs           |           | CarlosMagnussen<br>jeremyjh | 1         |
| jn90TY                                | '6a       | f.               | Jd64Jab                            |                   | TSowiMty                       | fPJk                 | Ng99                             | 6A2W                             | a5HI      | <b>j</b> 2               | PMg8Mt            | Нј69                              | PlAy      | PcRiBqq                     | pf .      |
| D32 French Defen<br>Advance Variation |           |                  | ian Defense: Alapin<br>Smith-Morra | B23 Si<br>Prix At | icilian Defense: Grand<br>Tack |                      | Defense: Three<br>ion, Hungarian | E90 King's Ind<br>Normal Variati |           | B22 Sicilia<br>Variation | n Defense: Alapin | C54 Italian Ga<br>Variation, Cent |           | CBB Ruy Lopez: Clos         | ied       |

|                                     |      |   |   |   |    |    | Stat | is         |      |              |          |          |
|-------------------------------------|------|---|---|---|----|----|------|------------|------|--------------|----------|----------|
| Team                                | Pts  | W | L | D | FW | FL | FD   | Clock      | ACPL | Inaccuracies | Mistakes | Blunders |
| Rook-ie Monsters                    | 41/2 | 4 | 3 | 1 | 0  | 0  | 0    | 6h 10m 16s | 43.8 | 6%           | 3%       | 3.4%     |
| The Paradoxical Promotion of Pawn K | 31/4 | 3 | 4 | 1 | 0  | 0  | 0    | 5h 47m 38s | 44.4 | 7.9%         | 1.1%     | 4.9%     |