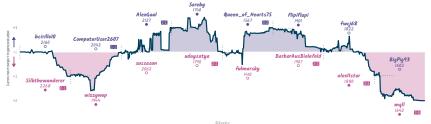

### It's not losing if we both get zero p... 5 3 The natural number following 38 and p...

| Team                                             | Pts | w | L | D | FW | FL | FD | Clock      | ACPL | Inaccuracies | Mistakes | Blunder |
|--------------------------------------------------|-----|---|---|---|----|----|----|------------|------|--------------|----------|---------|
| It's not losing if we both get zero points       | 5   | 4 | 3 | 0 | 1  | 0  | 0  | 6h 25m 6s  | 34.4 | 8.8%         | 4.4%     | 2%      |
| The natural number following 38 and preceding 40 | 3   | 3 | 4 | 0 | 0  | 1  | 0  | 6h 57m 55s | 37.1 | 12.2%        | 1%       | 3.7%    |