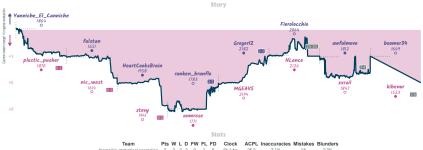

## Brundd's Race to the Candidates 51/2 21/2 Come for the chess, stay for the spee...

 Team
 Pts W L D FW FL
 FD
 Clock
 ACPL Inaccuracies
 Mistakes
 Blunders

 Brunds's Race to the Candidates
 5 % 3 2 1 2 0 0 5 h 32m 37s
 39.4
 8.4%
 2.5%
 5.1%

 Come for the chess star for the speeches
 2% 2 3 1 0 2 0 5 h 55 m 38s
 39.2
 8.8%
 3.3%
 6.3%

1690

4% 3 2 3 0 0 0 7h18m7s 30.6 WITES Comment' all placed and non-forfeited reamen have throughlinked 8 character reame (Do: the despt/innex place when each same started, above in UTC and reaced 4 to the nearest 15 minutes. "Stary" the varie tracks the difference between each team's overall match score, acaline each reame's move by move evaluation accordinate, while the varies shown moves