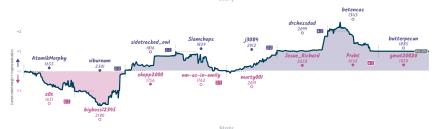

# A Blunder A Day Keeps Kramnik Away 31/2 41/2 Horse Majeure

Horse Maieure

|                                      |           |                             |           |                            |           |                                   | Gai        | mes                     |           |                                 |            |                                 |           |                                      |           |
|--------------------------------------|-----------|-----------------------------|-----------|----------------------------|-----------|-----------------------------------|------------|-------------------------|-----------|---------------------------------|------------|---------------------------------|-----------|--------------------------------------|-----------|
| 85                                   | Wed 11:30 | B2                          | Thu 09:00 | B4                         | Thu 16:00 | 88                                | Fri 19:15  | B3                      | Sat 08:30 | BG                              | Sat 18:00  | B7                              | Sat 19:00 | B1                                   | Sun 00:00 |
| Will_Of_D<br>Lyrurus                 |           | PortyM<br>Underkkover       | 0         | AleksanderBerge<br>Forhavu |           | workjob282<br>chess131969         |            | deathmetalled<br>AACtrl |           | regrettablebeet<br>UN1137       |            | factu_ali<br>momor              | 1 0       | Aidoz<br>GiveMeKite                  | %<br>%    |
| frAkT                                | Tm6d      | 7pXHzi                      | h01       | rQ1D82                     | 9A        | kGHezT                            | Zf         | bWsZQ4                  | 6C        | 111ty6                          | P7         | JWfY                            | kdR6      | POzaW                                | QQ0       |
| B40 Sicilian Def<br>Kramnik Variatio |           | C45 Scotch Gam<br>Variation | e: Mieses | C44 Scotch Game            |           | COD Franch Defen<br>Indian Attack | se: King's | ADD Saragossa Op        | oning     | B70 Sicilian Defen<br>Variation | se: Dragon | 022 Queen's G<br>Accepted: Alei |           | B33 Sicilian Def<br>Lasker-Pelikan V |           |

4% 3 2 3 0 0 0 7h18m7s 30.6 WITES Comment' all placed and non-forfeited reamen have throughlinked 8 character reame (Do: the despt/innex place when each same started, above in UTC and reaced 4 to the nearest 15 minutes. "Stary" the varie tracks the difference between each team's overall match score, acaline each reame's move by move evaluation accordinate, while the varies shown moves