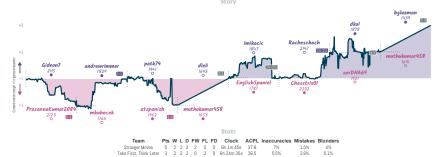

## Stranger Moves 5 3 Take First, Think Later

|                                                                                    |             |                                                   |           |                                            |           |                        | Ga | mes                                    |           |                                                  |           |                               |           |                           |          |
|------------------------------------------------------------------------------------|-------------|---------------------------------------------------|-----------|--------------------------------------------|-----------|------------------------|----|----------------------------------------|-----------|--------------------------------------------------|-----------|-------------------------------|-----------|---------------------------|----------|
| B2                                                                                 | Tue 16:00   | 86                                                | Wed 19:00 | B3                                         | Fri 00:30 | B7                     |    | 86                                     | Sat 08:00 | 81                                               | Sat 15:30 | B4                            | Sun 09:00 | B8                        |          |
| Gideon7<br>PrasannaKumar2                                                          | 0<br>2084 1 | andrewrimmer<br>mkubecek                          | 1         | patk74<br>atspanish                        |           | dleli<br>muthukumar458 |    | imikacic<br>EnglishSpaniel             |           | Racheschach<br>Chesstrix01                       |           | dkol<br>aerDNA69              |           | bgluzman<br>muthukumar458 | 1X<br>BF |
| 5yM7dd                                                                             | zn          | MVba88                                            | D6R       | yh4                                        | 3Ah0t     |                        |    | KV6qZw                                 | xg        | 0zBal                                            | Fz2E      | fm2                           | rL27P     |                           |          |
| A29 English Open<br>English Variation,<br>Knights Variation,<br>Fianchetto Line, v | Four        | B90 Sicilian Dafa<br>Najdorf Variation,<br>Attack |           | C02 French I<br>Advance Varia<br>Variation |           |                        |    | D02 French Defens<br>Advance Variation |           | B92 Sicilian De<br>Najdorf Variatio<br>Variation |           | B12 Caro-Kar<br>Maráczy Varia |           |                           |          |