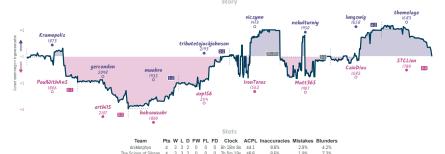

# A Blunder A Day Keeps Kramnik Away 31/2 41/2 Horse Majeure

Horse Maieure

|                                      |           |                             |           |                            |           |                                   | Gai        | mes                     |           |                                 |            |                                 |           |                                      |           |
|--------------------------------------|-----------|-----------------------------|-----------|----------------------------|-----------|-----------------------------------|------------|-------------------------|-----------|---------------------------------|------------|---------------------------------|-----------|--------------------------------------|-----------|
| 85                                   | Wed 11:30 | B2                          | Thu 09:00 | B4                         | Thu 16:00 | 88                                | Fri 19:15  | B3                      | Sat 08:30 | BG                              | Sat 18:00  | B7                              | Sat 19:00 | B1                                   | Sun 00:00 |
| Will_Of_D<br>Lyrurus                 |           | PortyM<br>Underkkover       | 0         | AleksanderBerge<br>Forhavu |           | workjob282<br>chess131969         |            | deathmetalled<br>AACtrl |           | regrettablebeet<br>UN1137       |            | factu_ali<br>momor              | 1 0       | Aidoz<br>GiveMeKite                  | %<br>%    |
| frAkT                                | Tm6d      | 7pXHzi                      | h01       | rQ1D82                     | 9A        | kGHezT                            | Zf         | bWsZQ4                  | 6C        | 111ty6                          | P7         | JWfY                            | kdR6      | POzaW                                | QQ0       |
| B40 Sicilian Def<br>Kramnik Variatio |           | C45 Scotch Gam<br>Variation | e: Mieses | C44 Scotch Game            |           | COD Franch Defen<br>Indian Attack | se: King's | ADD Saragossa Op        | oning     | B70 Sicilian Defen<br>Variation | se: Dragon | 022 Queen's G<br>Accepted: Alei |           | B33 Sicilian Def<br>Lasker-Pelikan V |           |

4% 3 2 3 0 0 0 7h18m7s 30.6 WITES Comment' all placed and non-forfeited reamen have throughlinked 8 character reame (Do: the despt/innex place when each same started, above in UTC and reaced 4 to the nearest 15 minutes. "Stary" the varie tracks the difference between each team's overall match score, acaline each reame's move by move evaluation accordinate, while the varies shown moves