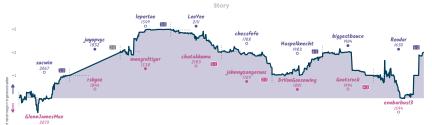

## #5 Calm before the pawn storm 51/2 21/2 #3 Zug Zug Zwang

|                                                           |           |                                             |           |                                  |           |                        | Gal           | mes                                                 |           |                  |                                                          |                                      |           |                           |          |
|-----------------------------------------------------------|-----------|---------------------------------------------|-----------|----------------------------------|-----------|------------------------|---------------|-----------------------------------------------------|-----------|------------------|----------------------------------------------------------|--------------------------------------|-----------|---------------------------|----------|
| B4                                                        | Thu 14:00 | B2                                          | Thu 18:00 | B3                               | Sat 16:00 | B6                     | Sat 16:00     | 87                                                  | Sat 18:00 | 88               | Sun 08:00                                                | B5                                   | Sun 12:00 | B1                        |          |
| SerenityPigeon<br>Paulze2000                              |           | Arges42<br>KS_Legion_Legi                   |           | Jg777<br>Saturnitus              | 1         | kauberdi<br>Rolihlahla | 0             | Johnnymaasac<br>Lg_19                               |           | Apidae<br>LibbyR |                                                          | chesshavec<br>robertjackson          |           | delusion47<br>back2basics | %Z<br>%Z |
| ZTAQ8G                                                    | SpR       | tm1rPu6                                     | В         | tFtW4                            | jgL       | MUk                    | MhZc          | DgZQs0                                              | Rv        | t                | XDqiPYX                                                  | 136J1                                | Gs3       |                           |          |
| B10 Caro-Kann De<br>Accelerated Panox<br>Modern Variation | v Attack, | D02 Queen's Pawn B<br>Symmetrical Variation |           | B15 Caro-Kann<br>Tartakower Vari |           | DG1 Rapport            | Johava System | E70 King's Indian<br>Accelerated Avert<br>Variation |           | Three Ki         | nzo-Indian Defense:<br>nights Variation,<br>so Variation | COO French Defe<br>Knights Variation |           |                           |          |

| Team                       | Pts  | w | L | D | FW | FL | FD | Clock      | ACPL | Inaccuracies | Mistakes | Blunders |
|----------------------------|------|---|---|---|----|----|----|------------|------|--------------|----------|----------|
| Calm before the pawn storm | 51/2 | 4 | 1 | 2 | 0  | 0  | 1  | 7h 21m 47s | 29.5 | 5.9%         | 3.2%     | 3.7%     |
| Zug Zug Zwang              | 21/2 | 1 | 4 | 2 | 0  | 0  | 1  | 6h 49m 53s | 36.9 | 4.8%         | 4%       | 4.3%     |