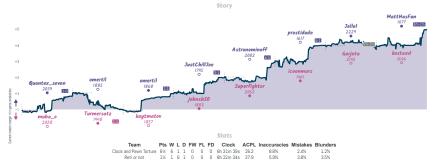

## #5 Calm before the pawn storm 51/2 21/2 #3 Zug Zug Zwang

|                                                           |           |                                             |           |                                  |           |                        | Gal           | mes                                                 |           |                  |                                                          |                                      |           |                           |          |
|-----------------------------------------------------------|-----------|---------------------------------------------|-----------|----------------------------------|-----------|------------------------|---------------|-----------------------------------------------------|-----------|------------------|----------------------------------------------------------|--------------------------------------|-----------|---------------------------|----------|
| B4                                                        | Thu 14:00 | B2                                          | Thu 18:00 | B3                               | Sat 16:00 | B6                     | Sat 16:00     | 87                                                  | Sat 18:00 | 88               | Sun 08:00                                                | B5                                   | Sun 12:00 | B1                        |          |
| SerenityPigeon<br>Paulze2000                              |           | Arges42<br>KS_Legion_Legi                   |           | Jg777<br>Saturnitus              | 1         | kauberdi<br>Rolihlahla | 0             | Johnnymaasac<br>Lg_19                               |           | Apidae<br>LibbyR |                                                          | chesshavec<br>robertjackson          |           | delusion47<br>back2basics | %Z<br>%Z |
| ZTAQ8G                                                    | SpR       | tm1rPu6                                     | В         | tFtW4                            | jgL       | MUk                    | MhZc          | DgZQs0                                              | Rv        | t                | XDqiPYX                                                  | 136J1                                | Gs3       |                           |          |
| B10 Caro-Kann De<br>Accelerated Panox<br>Modern Variation | v Attack, | D02 Queen's Pawn B<br>Symmetrical Variation |           | B15 Caro-Kann<br>Tartakower Vari |           | DG1 Rapport            | Johava System | E70 King's Indian<br>Accelerated Avert<br>Variation |           | Three Ki         | nzo-Indian Defense:<br>nights Variation,<br>so Variation | COO French Defe<br>Knights Variation |           |                           |          |

| Team                       | Pts  | w | L | D | FW | FL | FD | Clock      | ACPL | Inaccuracies | Mistakes | Blunders |
|----------------------------|------|---|---|---|----|----|----|------------|------|--------------|----------|----------|
| Calm before the pawn storm | 51/2 | 4 | 1 | 2 | 0  | 0  | 1  | 7h 21m 47s | 29.5 | 5.9%         | 3.2%     | 3.7%     |
| Zug Zug Zwang              | 21/2 | 1 | 4 | 2 | 0  | 0  | 1  | 6h 49m 53s | 36.9 | 4.8%         | 4%       | 4.3%     |