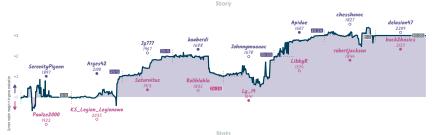

## #5 Calm before the pawn storm 51/2 21/2 #3 Zug Zug Zwang

|                                                           |           |                                             |           |                                  |           |                        | Gal           | mes                                                 |           |                  |                                                          |                                      |           |                           |          |
|-----------------------------------------------------------|-----------|---------------------------------------------|-----------|----------------------------------|-----------|------------------------|---------------|-----------------------------------------------------|-----------|------------------|----------------------------------------------------------|--------------------------------------|-----------|---------------------------|----------|
| B4                                                        | Thu 14:00 | B2                                          | Thu 18:00 | B3                               | Sat 16:00 | B6                     | Sat 16:00     | 87                                                  | Sat 18:00 | 88               | Sun 08:00                                                | B5                                   | Sun 12:00 | B1                        |          |
| SerenityPigeon<br>Paulze2000                              |           | Arges42<br>KS_Legion_Legi                   |           | Jg777<br>Saturnitus              | 1         | kauberdi<br>Rolihlahla | 0             | Johnnymaasac<br>Lg_19                               |           | Apidae<br>LibbyR |                                                          | chesshavec<br>robertjackson          |           | delusion47<br>back2basics | %Z<br>%Z |
| ZTAQ8G                                                    | SpR       | tm1rPu6                                     | В         | tFtW4                            | jgL       | MUk                    | MhZc          | DgZQs0                                              | Rv        | t                | XDqiPYX                                                  | 136J1                                | Gs3       |                           |          |
| B10 Caro-Kann De<br>Accelerated Panox<br>Modern Variation | v Attack, | D02 Queen's Pawn B<br>Symmetrical Variation |           | B15 Caro-Kann<br>Tartakower Vari |           | DG1 Rapport            | Johava System | E70 King's Indian<br>Accelerated Avert<br>Variation |           | Three Ki         | nzo-Indian Defense:<br>nights Variation,<br>so Variation | COO French Defe<br>Knights Variation |           |                           |          |

| Team                       | Pts  | w | L | D | FW | FL | FD | Clock      | ACPL | Inaccuracies | Mistakes | Blunders |
|----------------------------|------|---|---|---|----|----|----|------------|------|--------------|----------|----------|
| Calm before the pawn storm | 51/2 | 4 | 1 | 2 | 0  | 0  | 1  | 7h 21m 47s | 29.5 | 5.9%         | 3.2%     | 3.7%     |
| Zug Zug Zwang              | 21/2 | 1 | 4 | 2 | 0  | 0  | 1  | 6h 49m 53s | 36.9 | 4.8%         | 4%       | 4.3%     |