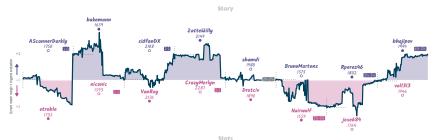

# A Blunder A Day Keeps Kramnik Away 31/2 41/2 Horse Majeure

Horse Maieure

|                                      |           |                             |           |                            |           |                                   | Gai        | mes                     |           |                                 |            |                                 |           |                                      |           |
|--------------------------------------|-----------|-----------------------------|-----------|----------------------------|-----------|-----------------------------------|------------|-------------------------|-----------|---------------------------------|------------|---------------------------------|-----------|--------------------------------------|-----------|
| 85                                   | Wed 11:30 | B2                          | Thu 09:00 | B4                         | Thu 16:00 | 88                                | Fri 19:15  | B3                      | Sat 08:30 | BG                              | Sat 18:00  | B7                              | Sat 19:00 | B1                                   | Sun 00:00 |
| Will_Of_D<br>Lyrurus                 |           | PortyM<br>Underkkover       | 0         | AleksanderBerge<br>Forhavu |           | workjob282<br>chess131969         |            | deathmetalled<br>AACtrl |           | regrettablebeet<br>UN1137       |            | factu_ali<br>momor              | 1 0       | Aidoz<br>GiveMeKite                  | %<br>%    |
| frAkT                                | Tm6d      | 7pXHzi                      | h01       | rQ1D82                     | 9A        | kGHezT                            | Zf         | bWsZQ4                  | 6C        | 111ty6                          | P7         | JWfY                            | kdR6      | POzaW                                | QQ0       |
| B40 Sicilian Def<br>Kramnik Variatio |           | C45 Scotch Gam<br>Variation | e: Mieses | C44 Scotch Game            |           | COD Franch Defen<br>Indian Attack | se: King's | ADD Saragossa Op        | oning     | B70 Sicilian Defen<br>Variation | se: Dragon | 022 Queen's G<br>Accepted: Alei |           | B33 Sicilian Def<br>Lasker-Pelikan V |           |

4% 3 2 3 0 0 0 7h18m7s 30.6 WITES Comment' all placed and non-forfeited reamen have throughlinked 8 character reame (Do: the despt/innex place when each same started, above in UTC and reaced 4 to the nearest 15 minutes. "Stary" the varie tracks the difference between each team's overall match score, acaline each reame's move by move evaluation accordinate, while the varies shown moves