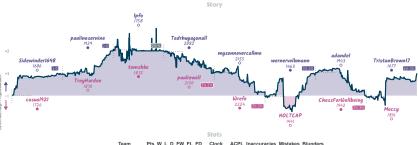

### Flaming Chesstnuts 41/2 31/2 The Eval Bar Flippers

|                             |           |                             |           |                 |           |                              | Gai       | nes                       |           |                           |           |                              |           |                         |           |
|-----------------------------|-----------|-----------------------------|-----------|-----------------|-----------|------------------------------|-----------|---------------------------|-----------|---------------------------|-----------|------------------------------|-----------|-------------------------|-----------|
| 87                          | Mon 20:00 | B4                          | Tue 17:00 | B5              | Tue 20:00 | B2                           | Thu 17:00 | B1 5                      | Sat 10:00 | 88                        | Sat 19:00 | B3 5                         | Sun 06:00 | B6                      | Sun 16:00 |
| Sidewinder1648<br>casual921 |           | paulinesemine<br>TreyHardee |           | lpfo<br>tomshko |           | Tedrhuyagonall<br>pauliewoll | 0         | mysonnevercalime<br>Wrefo |           | wernervolkmann<br>HOLTCAP |           | adandel<br>ChessForWellbeing |           | TristanBrown17<br>Moccy | 1<br>0    |
| 109LIo2b                    |           | 8wqER8Ha                    |           | v9nt5E2w        |           | hw1RUdHk                     |           | ZksH1GC4                  |           | 112cf8F3                  |           | K20Crxzc                     |           | zFQxvvqG                |           |
| 109110                      | 2b        | 8W4EK8I                     | на        | ventae          | 2w        | hw1RUdi                      | Hk        | ZksH1GC4                  |           | 112018                    | F3        | K20Crxzc                     |           | zFQxvvi                 | βG        |

| Team                  | Pts  | W | L | D | FW | FL | FD | Clock      | ACPL | Inaccuracies | Mistakes | Blunders |
|-----------------------|------|---|---|---|----|----|----|------------|------|--------------|----------|----------|
| Flaming Chesstnuts    | 41/2 | 4 | 3 | 1 | 0  | 0  | 0  | 8h 59m 48s | 40.2 | 9.7%         | 2.4%     | 3.6%     |
| The Eval Bar Flippers | 31/4 | 3 | 4 | 1 | 0  | 0  | 0  | 9h 19m 27s | 42.6 | 9.2%         | 3.9%     | 4.1%     |