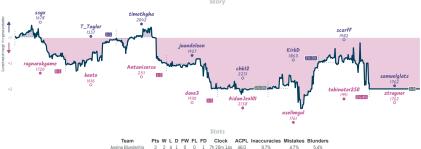

## Stranger Moves 5 3 Take First, Think Later

|                                                                                    |             |                                                   |           |                                            |           |                        | Ga | mes                                    |           |                                                  |           |                               |           |                           |          |
|------------------------------------------------------------------------------------|-------------|---------------------------------------------------|-----------|--------------------------------------------|-----------|------------------------|----|----------------------------------------|-----------|--------------------------------------------------|-----------|-------------------------------|-----------|---------------------------|----------|
| B2                                                                                 | Tue 16:00   | 86                                                | Wed 19:00 | B3                                         | Fri 00:30 | B7                     |    | 86                                     | Sat 08:00 | 81                                               | Sat 15:30 | B4                            | Sun 09:00 | B8                        |          |
| Gideon7<br>PrasannaKumar2                                                          | 0<br>2084 1 | andrewrimmer<br>mkubecek                          | 1         | patk74<br>atspanish                        |           | dleli<br>muthukumar458 |    | imikacic<br>EnglishSpaniel             |           | Racheschach<br>Chesstrix01                       |           | dkol<br>aerDNA69              |           | bgluzman<br>muthukumar458 | 1X<br>BF |
| 5yM7dd                                                                             | zn          | MVba88                                            | D6R       | yh4                                        | 3Ah0t     |                        |    | KV6qZw                                 | xg        | 0zBal                                            | Fz2E      | fm2                           | rL27P     |                           |          |
| A29 English Open<br>English Variation,<br>Knights Variation,<br>Fianchetto Line, v | Four        | B90 Sicilian Dafa<br>Najdorf Variation,<br>Attack |           | C02 French I<br>Advance Varia<br>Variation |           |                        |    | D02 French Defens<br>Advance Variation |           | B92 Sicilian De<br>Najdorf Variatio<br>Variation |           | B12 Caro-Kar<br>Maráczy Varia |           |                           |          |