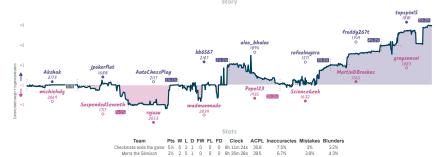

# #4 Checkmate ends the game 51/2 21/2 #1 Morra the Sämisch

|                                                                                    |                  |                                              |           |                                        |           |                                                      | Gai       | mes                         |           |                                     |           |                                    |            |                             |           |  |
|------------------------------------------------------------------------------------|------------------|----------------------------------------------|-----------|----------------------------------------|-----------|------------------------------------------------------|-----------|-----------------------------|-----------|-------------------------------------|-----------|------------------------------------|------------|-----------------------------|-----------|--|
| B1                                                                                 | Mon 16:00        | B7                                           | Tue 19:00 | B2                                     | Wed 20:30 | B3                                                   | Fri 18:00 | B4                          | Sat 16:00 | 88                                  | Sun 16:00 | 86                                 | Sun 20:00  | B5                          | Sun 21:00 |  |
| Akshak<br>michielvdg                                                               |                  | jpokerflat<br>SuspendedSeventh               |           | AutoChessPlay<br>rojazu                | 1         | kb6567<br>madmanmade                                 |           | aloo_bhaloo<br>Pope123      |           | rafaelnajera<br>ScienceGeek         |           | freddy267t<br>MartinDBrookes       | 1 0        | topspin15<br>greysensei     | 1         |  |
| 8N11Bw                                                                             | 14               | cyr1s2m                                      | 3         | XR9kNj                                 | 4b        | KlwpAs                                               | 7N        | VB96M                       | lqPK      | 9vtCL:                              | 2bz       | XxnurR                             | 1F         | p0dS2                       | 'y0e      |  |
| B33 Sicilian Defer<br>Lasker-Pelikan Va<br>Sveshnikov Variat<br>Navnoihinsk Variat | riation,<br>ion, | 809 Pirc Defense: A.<br>Attack, Weiss Variat |           | COO French Defer<br>Schlechter Variati |           | B40 Sicilian Defen<br>Delayed Alapin Vari<br>with e6 |           | D30 Queen's Gar<br>Declined | mbit      | B15 Caro-Kann D<br>Tartakowar Varia |           | COO French Defens<br>Indian Attack | se: King's | C45 Scotch Bar<br>Variation | ne Meses  |  |