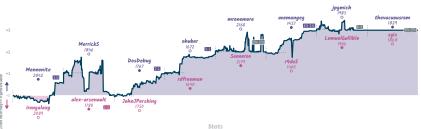

# Rook Against the Machine 51/2 21/2 xxPawnSlayers36Oxx

|                                                    |           |                            |           |                           |           |                                    | Gai       | mes                                      |           |                                |           |                           |           |                       |          |
|----------------------------------------------------|-----------|----------------------------|-----------|---------------------------|-----------|------------------------------------|-----------|------------------------------------------|-----------|--------------------------------|-----------|---------------------------|-----------|-----------------------|----------|
| B2                                                 | Thu 17:00 | B5                         | Sat 16:00 | 86                        | Sun 12:00 | B7                                 | Sun 14:00 | B1                                       | Sun 12:00 | 88                             | Sun 15:00 | B3                        | Sun 19:00 | B4                    |          |
| Mennonite<br>irongalaxy                            |           | MerrickS<br>alex-arsenault |           | DosDebug<br>JohnJPershing | 1         | ohuber<br>rdfreeman                | 1         | mronemore<br>Sooneroo                    |           | avemanyeg<br>r4do5             |           | jpgmich<br>LemuelGullible |           | thevacuousrom<br>sgis | %Z<br>%Z |
| w11sxy                                             | /T1       | A9108bi                    | KD        | JXMR64                    | 6E        | HRPF:                              | kgC0      | dcNK                                     | SN7D      | IZM                            | tKOv      | ego2w)                    | 3f        |                       |          |
| C18 French Defen<br>Winawer Variation<br>Variation |           | AOS King's Indian A        | ttack     | B20 Sicilian Defens       | 10        | AD5 King's India<br>Symmetrical Da |           | B13 Caro-Kan<br>Panov Attack,<br>Defense |           | B17 Caro-Kar<br>Karpov Variati |           | D11 Stav Defense<br>Line  | Modern    |                       |          |

Story

| Team                     | Pts  | W | L | D | FW | FL | FD | Clock      | ACPL | Inaccuracies | Mistakes | Blunder |
|--------------------------|------|---|---|---|----|----|----|------------|------|--------------|----------|---------|
| Rook Against the Machine | 5%   | 4 | 1 | 2 | 0  | 0  | 1  | 7h 27m 3s  | 30.8 | 6.4%         | 0.6%     | 3.5%    |
| xxPawnSlayers360xx       | 21/2 | 1 | 4 | 2 | 0  | 0  | 1  | 7h 48m 27s | 37.1 | 7.9%         | 2.3%     | 4.1%    |