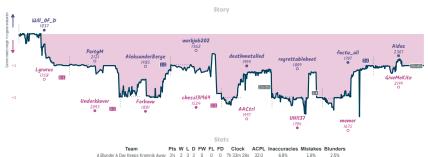

# A Blunder A Day Keeps Kramnik Away 31/2 41/2 Horse Majeure

Horse Maieure

|                                      |           |                             |           |                            |           |                                   | Gai        | mes                     |           |                                 |            |                                 |           |                                      |           |
|--------------------------------------|-----------|-----------------------------|-----------|----------------------------|-----------|-----------------------------------|------------|-------------------------|-----------|---------------------------------|------------|---------------------------------|-----------|--------------------------------------|-----------|
| 85                                   | Wed 11:30 | B2                          | Thu 09:00 | B4                         | Thu 16:00 | 88                                | Fri 19:15  | B3                      | Sat 08:30 | BG                              | Sat 18:00  | B7                              | Sat 19:00 | B1                                   | Sun 00:00 |
| Will_Of_D<br>Lyrurus                 |           | PortyM<br>Underkkover       | 0         | AleksanderBerge<br>Forhavu |           | workjob282<br>chess131969         |            | deathmetalled<br>AACtrl |           | regrettablebeet<br>UN1137       |            | factu_ali<br>momor              | 1 0       | Aidoz<br>GiveMeKite                  | %<br>%    |
| frAkT                                | Tm6d      | 7pXHzi                      | h01       | rQ1D82                     | 9A        | kGHezT                            | Zf         | bWsZQ4                  | 6C        | 111ty6                          | P7         | JWfY                            | kdR6      | POzaW                                | QQ0       |
| B40 Sicilian Def<br>Kramnik Variatio |           | C45 Scotch Gam<br>Variation | e: Mieses | C44 Scotch Game            |           | COD Franch Defen<br>Indian Attack | se: King's | ADD Saragossa Op        | oning     | B70 Sicilian Defen<br>Variation | se: Dragon | 022 Queen's G<br>Accepted: Alei |           | B33 Sicilian Def<br>Lasker-Pelikan V |           |

4% 3 2 3 0 0 0 7h18m7s 30.6 WITES Comment' all placed and non-forfeited reamen have throughlinked 8 character reame (Do: the despt/innex place when each same started, above in UTC and reaced 4 to the nearest 15 minutes. "Stary" the varie tracks the difference between each team's overall match score, acaline each reame's move by move evaluation accordinate, while the varies shown moves

5.5%

2.5%