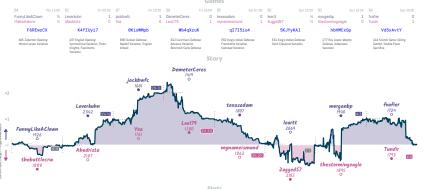

#### Rook-ie Monsters 41/2 31/2 The Paradoxical Promotion of Pawn K

|                                       |           |                  |                                    |                   |                                |                      | Gai                              | mes                              |           |                          |                   |                                   |           |                             |           |
|---------------------------------------|-----------|------------------|------------------------------------|-------------------|--------------------------------|----------------------|----------------------------------|----------------------------------|-----------|--------------------------|-------------------|-----------------------------------|-----------|-----------------------------|-----------|
| B7                                    | Mon 18:30 | 82               | Wed 19:00                          | B3                | Thu 20:00                      | 85                   | Thu 19:00                        | 88                               | Thu 19:00 | B1                       | Sat 20:00         | B6                                | Sat 20:00 | B4                          | Sat 20:00 |
| UpGoerFive<br>Gingersquirrel          | 0         | far1108<br>seb32 | 1                                  | p_s_q<br>MDr1     |                                | zephyr631<br>Tranzoo |                                  | Marcind75<br>Lexgrad             | 0         | Thomsi<br>Qudit          |                   | eldotore<br>Heathcliffs           |           | CarlosMagnussen<br>jeremyjh | 1         |
| jn90TY                                | '6a       | f.               | Jd64Jab                            |                   | TSowiMty                       | fPJk                 | Ng99                             | 6A2W                             | a5HI      | <b>j</b> 2               | PMg8Mt            | Нј69                              | PlAy      | PcRiBqq                     | pf .      |
| D32 French Defen<br>Advance Variation |           |                  | ian Defense: Alapin<br>Smith-Morra | B23 Si<br>Prix At | icilian Defense: Grand<br>Tack |                      | Defense: Three<br>ion, Hungarian | E90 King's Ind<br>Normal Variati |           | B22 Sicilia<br>Variation | n Defense: Alapin | C54 Italian Ga<br>Variation, Cent |           | CBB Ruy Lopez: Clos         | ied       |

|                                     |      |   |   |   |    |    | Stat | is         |      |              |          |          |
|-------------------------------------|------|---|---|---|----|----|------|------------|------|--------------|----------|----------|
| Team                                | Pts  | W | L | D | FW | FL | FD   | Clock      | ACPL | Inaccuracies | Mistakes | Blunders |
| Rook-ie Monsters                    | 41/2 | 4 | 3 | 1 | 0  | 0  | 0    | 6h 10m 16s | 43.8 | 6%           | 3%       | 3.4%     |
| The Paradoxical Promotion of Pawn K | 31/4 | 3 | 4 | 1 | 0  | 0  | 0    | 5h 47m 38s | 44.4 | 7.9%         | 1.1%     | 4.9%     |