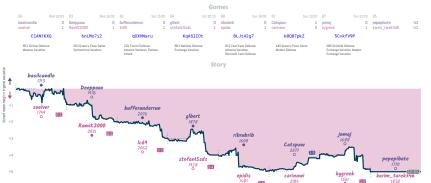

# Rook Against the Machine 51/2 21/2 xxPawnSlayers36Oxx

|                                                    |           |                            |           |                           |           |                                    | Gai       | mes                                      |           |                                |           |                           |           |                       |          |
|----------------------------------------------------|-----------|----------------------------|-----------|---------------------------|-----------|------------------------------------|-----------|------------------------------------------|-----------|--------------------------------|-----------|---------------------------|-----------|-----------------------|----------|
| B2                                                 | Thu 17:00 | B5                         | Sat 16:00 | 86                        | Sun 12:00 | B7                                 | Sun 14:00 | B1                                       | Sun 12:00 | 88                             | Sun 15:00 | B3                        | Sun 19:00 | B4                    |          |
| Mennonite<br>irongalaxy                            |           | MerrickS<br>alex-arsenault |           | DosDebug<br>JohnJPershing | 1         | ohuber<br>rdfreeman                | 1         | mronemore<br>Sooneroo                    |           | avemanyeg<br>r4do5             |           | jpgmich<br>LemuelGullible |           | thevacuousrom<br>sgis | %Z<br>%Z |
| w11sxy                                             | /T1       | A9108bi                    | KD        | JXMR64                    | 6E        | HRPF:                              | kgC0      | dcNK                                     | SN7D      | IZM                            | tKOv      | ego2w)                    | 3f        |                       |          |
| C18 French Defen<br>Winawer Variation<br>Variation |           | AOS King's Indian A        | ttack     | B20 Sicilian Defens       | 10        | AD5 King's India<br>Symmetrical Da |           | B13 Caro-Kan<br>Panov Attack,<br>Defense |           | B17 Caro-Kar<br>Karpov Variati |           | D11 Stav Defense<br>Line  | Modern    |                       |          |

Story

| Team                     | Pts  | W | L | D | FW | FL | FD | Clock      | ACPL | Inaccuracies | Mistakes | Blunder |
|--------------------------|------|---|---|---|----|----|----|------------|------|--------------|----------|---------|
| Rook Against the Machine | 5%   | 4 | 1 | 2 | 0  | 0  | 1  | 7h 27m 3s  | 30.8 | 6.4%         | 0.6%     | 3.5%    |
| xxPawnSlayers360xx       | 21/2 | 1 | 4 | 2 | 0  | 0  | 1  | 7h 48m 27s | 37.1 | 7.9%         | 2.3%     | 4.1%    |