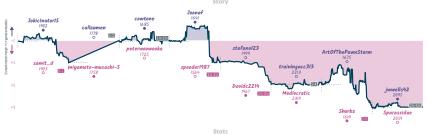

## #5 Calm before the pawn storm 51/2 21/2 #3 Zug Zug Zwang

|                                                           |           |                                             |           |                                  |           |                        | Gal           | mes                                                 |           |                  |                                                          |                                      |           |                           |          |
|-----------------------------------------------------------|-----------|---------------------------------------------|-----------|----------------------------------|-----------|------------------------|---------------|-----------------------------------------------------|-----------|------------------|----------------------------------------------------------|--------------------------------------|-----------|---------------------------|----------|
| B4                                                        | Thu 14:00 | B2                                          | Thu 18:00 | B3                               | Sat 16:00 | B6                     | Sat 16:00     | 87                                                  | Sat 18:00 | 88               | Sun 08:00                                                | B5                                   | Sun 12:00 | B1                        |          |
| SerenityPigeon<br>Paulze2000                              |           | Arges42<br>KS_Legion_Legi                   |           | Jg777<br>Saturnitus              | 1         | kauberdi<br>Rolihlahla | 0             | Johnnymaasac<br>Lg_19                               |           | Apidae<br>LibbyR |                                                          | chesshavec<br>robertjackson          |           | delusion47<br>back2basics | %Z<br>%Z |
| ZTAQ8G                                                    | SpR       | tm1rPu6                                     | В         | tFtW4                            | jgL       | MUk                    | MhZc          | DgZQs0                                              | Rv        | t                | XDqiPYX                                                  | 136J1                                | Gs3       |                           |          |
| B10 Caro-Kann De<br>Accelerated Panox<br>Modern Variation | v Attack, | D02 Queen's Pawn B<br>Symmetrical Variation |           | B15 Caro-Kann<br>Tartakower Vari |           | DG1 Rapport            | Johava System | E70 King's Indian<br>Accelerated Avert<br>Variation |           | Three Ki         | nzo-Indian Defense:<br>nights Variation,<br>so Variation | COO French Defe<br>Knights Variation |           |                           |          |

| Team                       | Pts  | w | L | D | FW | FL | FD | Clock      | ACPL | Inaccuracies | Mistakes | Blunders |
|----------------------------|------|---|---|---|----|----|----|------------|------|--------------|----------|----------|
| Calm before the pawn storm | 51/2 | 4 | 1 | 2 | 0  | 0  | 1  | 7h 21m 47s | 29.5 | 5.9%         | 3.2%     | 3.7%     |
| Zug Zug Zwang              | 21/2 | 1 | 4 | 2 | 0  | 0  | 1  | 6h 49m 53s | 36.9 | 4.8%         | 4%       | 4.3%     |