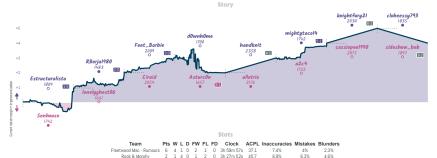

## #6 Fleetwood Mac - Rumours 6 2 Rook & Morphy

NOTE 5 ears all played and more finding perors have hypothesis delib distancing group (in the distance) period (in the played and more finding perors have hypothesis delib distancing group (in the distance) period (in the played and more finding perors have hypothesis delib distance) period (in the played and more finding perors) period (in the played period period) period (in the played perio