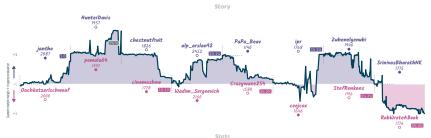

## Night from sea to before 31/2 41/2 XenoMorphys

|                          |           |                         |           |                             |           |                                  | Ga        | mes                       |           |                |           |                              |           |                                    |           |
|--------------------------|-----------|-------------------------|-----------|-----------------------------|-----------|----------------------------------|-----------|---------------------------|-----------|----------------|-----------|------------------------------|-----------|------------------------------------|-----------|
| 82                       | Tue 17:00 | B3                      | Wed 03:00 | B5                          | Wed 15:00 | B1 V                             | Ved 18:00 | 88                        | Fri 18:00 | 87             | Fri 20:00 | B4                           | Sat 16:00 | 86                                 | Sun 10:00 |
| jantho<br>Bachkatzerlsch |           | HunterDavis<br>pemula64 |           | chestnutfruit<br>cinemashow |           | alp_arslan92<br>Wadim_Sergeevich |           | PaPa_Beav<br>Crazywane254 |           | ipr<br>ceejcox |           | Zubenelgenubi<br>StefRenkens |           | SrinivasBharathNK<br>RobWroteABook | 0         |
| 2CNq6c                   | 51        | DfF1U                   | f1B       | F63JT                       | tQH       | 1GdIAk8                          |           | q8R1g5                    | JJ        | ZJdrJKL        | 3         | Rk3p6x                       | TM        | P19Wpu8                            |           |
| B21 Sicilian Defens      |           | C42 Russian Gar         |           | DO1 Repport-Job             |           | B27 Sicilian Defense:            |           | DD2 Queen's Pawn          |           |                |           |                              |           |                                    | ack:      |

| Team                     | Pts  | w | L | D | FW | FL | FD | Clock      | ACPL | Inaccuracies | Mistakes | Blunde |
|--------------------------|------|---|---|---|----|----|----|------------|------|--------------|----------|--------|
| Night from sea to before | 31/2 | 3 | 4 | 1 | 0  | 0  | 0  | 7h 38m 18s | 38.4 | 4.5%         | 2.2%     | 4.5%   |
| XenoMorphys              | 41/2 | 4 | 3 | 1 | 0  | 0  | 0  | 7h 31m 42s | 38.9 | 4.8%         | 3.2%     | 4.5%   |