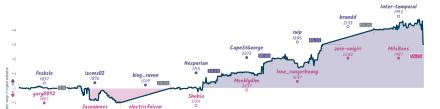

## Brundd's Race to the Candidates 51/2 21/2 Come for the chess, stay for the spee...

 Team
 Pts W L D FW FL
 FD
 Clock
 ACPL Inaccuracies
 Mistakes
 Blunders

 Brunds's Race to the Candidates
 5 % 3 2 1 2 0 0 5 h 32m 37s
 39.4
 8.4%
 2.5%
 5.1%

 Come for the chess star for the speeches
 2% 2 3 1 0 2 0 5 h 55 m 38s
 39.2
 8.8%
 3.3%
 6.3%

1690