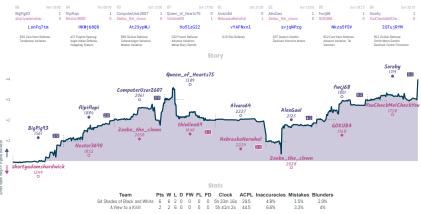

## 64 Shades of Black and White 6 2 A View to a Kirill

Games

NITS Team is the plane tark hyperbolic for the start plane tark hyperbolic for the start plane tark hyperbolic for the start tark tark is not the start plane tark hyperbolic for the start plane tark hyperbolic for the start tark tark hyperbolic for the start tark tark hyperbolic for the start plane tark hyperbolic for the start hyperbolic for the start plane tark hyperbolic for the start hype