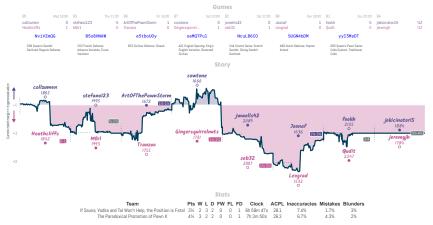

# Reti or not 3 5 The Poisoned Prawns

muba o 1 Turmersatz 36 iohnsb50 % Garieta % kostasvl 0 kavtmatov 0 Superfighter 35 iceonmars 0 stefan15sds 35 spelver % carinawi % kvøreek 1 xkm 1 stefan15sds % epidis E8hc7nw9 WeYtMxDt 11DCT0KB h4QXMymu 77wWHE5n 5037wdM5 7Gq7KsTv 5.Iro9w5e C77 Ruy Loosz: Morphy EB2 King's Indian Defense: C77 Ruy Lopez: Morphy A45 Dueen's Pawn Game: Indian Attack Defense, Anderssen Fignchetto Variation. Defense, Anderssen Chiegrin Variation Uhlmann-Szabo System kostasvi Turmersatz johnsb.50 Garieta muba\_o 2019 kautmatov stefan15sds 1838 carinaw Superfighter iceonmars 1482 RamiK2000 1782 kygreek 2029 . xkm stefanl5sds . 1927 epidis Team Pts W L D FW FL FD Clock ACPL Inaccuracies Mistakes Blunders

| Reti or not         | 3 | 1 | 3 | 4 | 0 | 0 | 0 | 7h 9m 38s  | 34.3 | 6%   | 2.7% | 3.9% |
|---------------------|---|---|---|---|---|---|---|------------|------|------|------|------|
| The Poisoned Prawns | 5 | 3 | 1 | 4 | 0 | 0 | 0 | 5h 49m 58s | 29.6 | 7.4% | 1.5% | 3.9% |