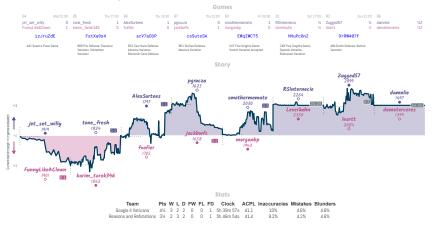

### Google II Vaticano 4<sup>1</sup>/<sub>2</sub> 3<sup>1</sup>/<sub>2</sub> Reasons and Refutations