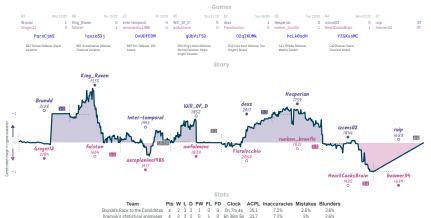

# Brundd's Race to the Candidates 4 4 Kramnik's statistical anomalies

ichess4545 League, Season 38 Round 8 4-II Mar 2024