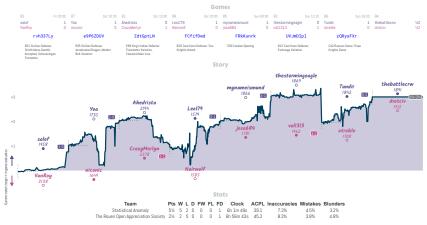

### Statistical Anomaly 51/2 21/2 The Rouen Open Appreciation Society

NUTS team of the planet has hugeful and the state gene B. Its displayment has been been adjusted and the state of the stat