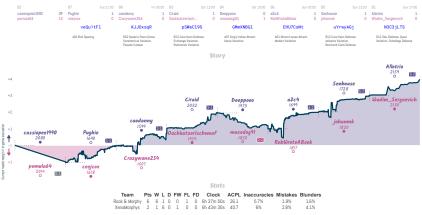

rssen Chiegrin Variation Uhlmann-Szabo System kostasvi Turmersatz johnsb.50 Garieta muba\_o 2019 kautmatov stefan15sds 1838 carinaw Superfighter iceonmars 1482 RamiK2000 1782 kygreek 2029 . xkm stefanl5sds . 1927 epidis Team Pts W L D FW FL FD Clock ACPL Inaccuracies Mistakes Blunders

| Reti or not         | 3 | 1 | 3 | 4 | 0 | 0 | 0 | 7h 9m 38s  | 34.3 | 6%   | 2.7% | 3.9% |
|---------------------|---|---|---|---|---|---|---|------------|------|------|------|------|
| The Poisoned Prawns | 5 | 3 | 1 | 4 | 0 | 0 | 0 | 5h 49m 58s | 29.6 | 7.4% | 1.5% | 3.9% |

#### Morra the Sämisch 31/2 41/2 Unbothered, unfazed, undaunted



# Brundd's Race to the Candidates 4 4 Kramnik's statistical anomalies



ichess4545 League, Season 38 Round 8 4-II Mar 2024

## Rook & Morphy 6 2 XenoMorphys

Games



## Night from sea to before 51/2 21/2 Rook Against the Machine



NITS Team is the plane tark hyperbolic for the start plane tark hyperbolic for the start plane tark hyperbolic for the start tark tark is not the start plane tark hyperbolic for the start plane tark hyperbolic for the start tark tark hyperbolic for the start tark tark hyperbolic for the start plane tark hyperbolic for the start hyperbolic for the start plane tark hyperbolic for the start hype

### Statistical Anomaly 51/2 21/2 The Rouen Open Appreciation Society



NUTS team of the planet has hugeful and the state gene B. Its displayment has been been adjusted and the state of the stat

## 64 Shades of Black and White 6 2 A View to a Kirill

Games



NITS Team is the plane tark hyperbolic for the start plane tark hyperboli