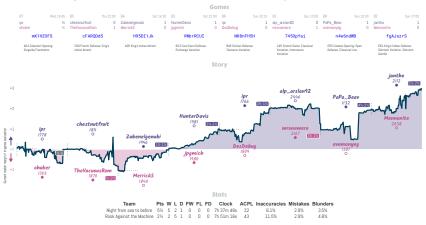

## Night from sea to before 51/2 21/2 Rook Against the Machine

NITS Team is the plane tark hyperbolic for the start plane tark hyperbolic for the start plane tark hyperbolic for the start tark tark is not the start plane tark hyperbolic for the start plane tark hyperbolic for the start tark tark hyperbolic for the start tark tark hyperbolic for the start plane tark hyperbolic for the start hyperbolic for the start plane tark hyperbolic for the start hype