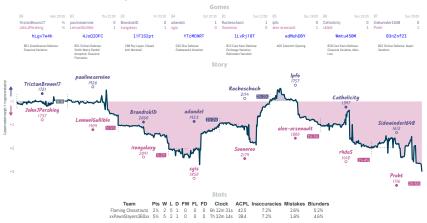

# Reti or not 3 5 The Poisoned Prawns

muba o 1 Turmersatz 36 iohnsb50 % Garieta % kostasvl 0 kavtmatov 0 Superfighter 35 iceonmars 0 stefan15sds 35 spelver % carinawi % kvøreek 1 xkm 1 stefan15sds % epidis E8hc7nw9 WeYtMxDt 11DCT0KB h4QXMymu 77wWHE5n 5037wdM5 7Gq7KsTv 5.Iro9w5e C77 Ruy Loosz: Morphy EB2 King's Indian Defense: C77 Ruy Lopez: Morphy A45 Dueen's Pawn Game: Indian Attack Defense, Anderssen Fignchetto Variation. Defense, Anderssen Chiegrin Variation Uhlmann-Szabo System kostasvi Turmersatz johnsb.50 Garieta muba\_o 2019 kautmatov stefan15sds 1838 carinaw Superfighter iceonmars 1482 RamiK2000 1782 kygreek 2029 . xkm stefanl5sds . 1927 epidis Team Pts W L D FW FL FD Clock ACPL Inaccuracies Mistakes Blunders

| Reti or not         | 3 | 1 | 3 | 4 | 0 | 0 | 0 | 7h 9m 38s  | 34.3 | 6%   | 2.7% | 3.9% |
|---------------------|---|---|---|---|---|---|---|------------|------|------|------|------|
| The Poisoned Prawns | 5 | 3 | 1 | 4 | 0 | 0 | 0 | 5h 49m 58s | 29.6 | 7.4% | 1.5% | 3.9% |