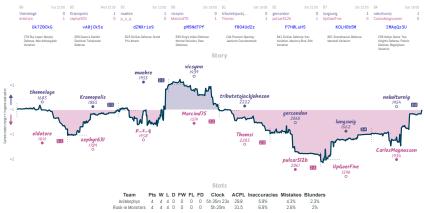

#### Stranger Moves 31/2 41/2 The Eval Bar Flippers

| Team                  | Pts | W | L | D | FW | FL | FD | Clock      | ACPL | Inaccuracies | Mistakes | Blunders |
|-----------------------|-----|---|---|---|----|----|----|------------|------|--------------|----------|----------|
| Stranger Moves        | 3½  | 3 | 3 | 1 | 0  | 1  | 0  | 6h 2m 38s  | 31.7 | 6%           | 3.7%     | 2.7%     |
| The Eval Bar Flippers | 4½  | 3 | 3 | 1 | 1  | 0  | 0  | 5h 52m 28s | 35.0 | 7%           | 4%       | 3.7%     |