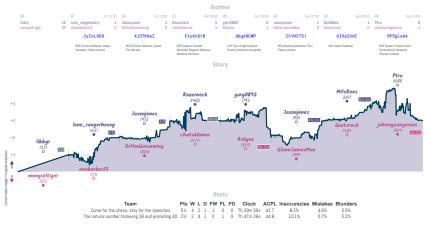

#### Come for the chess, stay for the spee... $5\frac{1}{2}$ $2\frac{1}{2}$ The natural number following 38 and p...