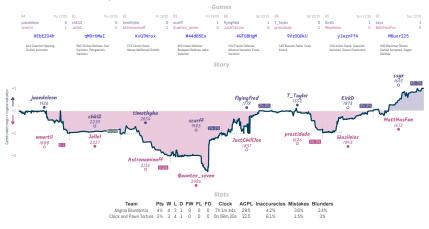

### #4 Angina Blunderitis 41/2 31/2 Clock and Pawn Torture

NITS Steep 1 and placed after for high persons have happended and because grants. Dev the department have a large set and parts a large steep persons have happended and because grants. Dev the department have a large set and parts a large set