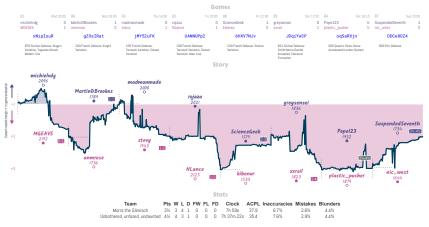

o9w5e C77 Ruy Loosz: Morphy EB2 King's Indian Defense: C77 Ruy Lopez: Morphy A45 Dueen's Pawn Game: Indian Attack Defense, Anderssen Fignchetto Variation. Defense, Anderssen Chiegrin Variation Uhlmann-Szabo System kostasvi Turmersatz johnsb.50 Garieta muba\_o 2019 kautmatov stefan15sds 1838 carinaw Superfighter iceonmars 1482 RamiK2000 1782 kygreek 2029 . xkm stefanl5sds . 1927 epidis Team Pts W L D FW FL FD Clock ACPL Inaccuracies Mistakes Blunders

| Reti or not         | 3 | 1 | 3 | 4 | 0 | 0 | 0 | 7h 9m 38s  | 34.3 | 6%   | 2.7% | 3.9% |
|---------------------|---|---|---|---|---|---|---|------------|------|------|------|------|
| The Poisoned Prawns | 5 | 3 | 1 | 4 | 0 | 0 | 0 | 5h 49m 58s | 29.6 | 7.4% | 1.5% | 3.9% |

#### Morra the Sämisch 31/2 41/2 Unbothered, unfazed, undaunted



# Brundd's Race to the Candidates 4 4 Kramnik's statistical anomalies



ichess4545 League, Season 38 Round 8 4-II Mar 2024

## Rook & Morphy 6 2 XenoMorphys

Games



## Night from sea to before 51/2 21/2 Rook Against the Machine



NITS Team is the plane tark hyperbolic for the start plane tark hyperbolic for the start plane tark hyperbolic for the start tark tark is not the start plane tark hyperbolic for the start plane tark hyperbolic for the start tark tark hyperbolic for the start tark tark hyperbolic for the start plane tark hyperbolic for the start hyperbolic for the start plane tark hyperbolic for the start hype

### Statistical Anomaly 51/2 21/2 The Rouen Open Appreciation Society



NUTS team of the planet has hugeful and the state gene B. Its displayment has been been adjust