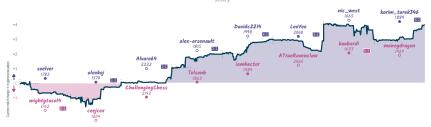

| KXo       | ys5                     | 3WgHz            | BpnBnw                                               | sC        | T05Kx7                                 | ri        | 3DdmE                         | Ket       | ketzk                                   | 4nv       |
| B12 Caro-K<br>Marôczy Va  | ann Defense:<br>riation |         | A13 English Openi<br>Agincourt Defense |           | E73 King's Indian<br>Averbalch Variatio |           | C45 Scotch<br>Variation | Barne: Classical | D32 French Defens<br>Advance Variation,<br>Variation |           | C47 Four Knights<br>Scotch Variation A |           | D11 Slav Defensi<br>Variation | z: Quiet  | CS4 Italian Barne<br>Piano, Greco's Att |           |



# A Bunch of April Fools 6 2 Ali Reza and the 45+45 Thieves





| Team                           | Pts | w | L | D | FW | FL | FD | Clock      | ACPL | Inaccuracies | Mistakes | Blunder |
|--------------------------------|-----|---|---|---|----|----|----|------------|------|--------------|----------|---------|
| A Bunch of April Fools         | 6   | 6 | 2 | 0 | 0  | 0  | 0  | 7h 41m 24s | 27.4 | 5.8%         | 1.9%     | 2.6%    |
| Ali Reza and the 45+45 Thieves | 2   | 2 | 6 | Π | Π  | Π  | Π  | 6h 58m 16s | 35.0 | 6.8%         | 1.9%     | 3.9%    |

### Blackjack 2 6 Midknight Oil





| Team          | Pts | W | L | D | FW | FL | FD | Clock      | ACPL | Inaccuracies | Mistakes | Blunders |
|---------------|-----|---|---|---|----|----|----|------------|------|--------------|----------|----------|
| Blackjack     | 2   | 1 | 5 | 2 | 0  | 0  | 0