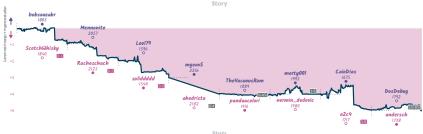

|                 |           |                       | ,         |                      |           |                         |           |



|                         |     |   |   |   |    |    |    | Stuts      |      |              |          |         |
|-------------------------|-----|---|---|---|----|----|----|------------|------|--------------|----------|---------|
| Team                    | Pts | W | L | D | FW | FL | FD | Clock      | ACPL | Inaccuracies | Mistakes | Blunder |
| /                       | 3   | 2 | 4 | 2 | 0  | 0  | 0  | 8h 1m 43s  | 38.1 | 7.8%         | 1.9%     | 4.7%    |
| Order of the White Rook | 5   | 4 | 2 | 2 | 0  | 0  | 0  | 7h 12m 59s | 36.7 | 10.2%        | 3.1%     | 3.3%    |

#### Candid8s 11/2 61/2 Draw Me Like One of Your French Defenses





| Team                                     | Pts | W | L | D | FW | FL | FD | Clock      | ACPL | Inaccuracies | Mistakes | Blunder |
|------------------------------------------|-----|---|---|---|----|----|----|------------|------|--------------|----------|---------|
| Candid8s                                 | 1%  | 0 | 4 | 3 | 0  | 1  | 0  | 6h 16m 47s | 29.2 | 5.9%         | 1.5%     | 2.9%    |
| Draw Me Like One of Your French Defenses | 6%  | 4 | 0 | 3 | 1  | 0  | 0  | 5h 50m 10s | 19.0 | 5.1%         | 1.1%     | 0.7%    |

# (K) nights on the Rim 21/2 51/2 The Muppets, no pun

|                            |                                                                          |        |           |         |           |                                           | Gai       | m