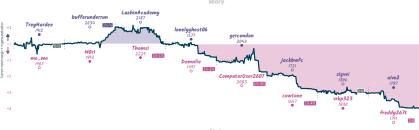

# Overplayed and Underpromoted 3 5 Pawn Chain Gang

|                                                                |           |                           |                                                         |                                                                              |                            |                          | G           | am                                                                          | nes                         |          |   |                                                                                 |           |                                                |           |                                                                           |           |
|----------------------------------------------------------------|-----------|---------------------------|---------------------------------------------------------|------------------------------------------------------------------------------|----------------------------|--------------------------|-------------|-----------------------------------------------------------------------------|-----------------------------|----------|---|---------------------------------------------------------------------------------|-----------|------------------------------------------------|-----------|---------------------------------------------------------------------------|-----------|
| B7                                                             | Tue 17:00 |                           | Wed 18:15                                               |                                                                              | Fri 16:00                  |                          | Fri 19:01   |                                                                             | B3<br>WolfAttack            | Sat 05:0 |   |                                                                                 | Sun 11:15 |                                                | Sun 16:00 |                                                                           | Sun 20:00 |
| UltraSlarken<br>jomaj                                          | %<br>%    | AACtrl<br>kb6567          |                                                         | em-as-in-emily<br>factu_ali                                                  | %<br>%                     | SycoraxCirce<br>Groger12 |             |                                                                             | deathmetalled               |          |   | AumarMustafa<br>Syxxx                                                           | 0         | Marcind75<br>ribrubrib                         | 0         | adandel<br>topspin15                                                      | 0         |
| 1KYwL5                                                         | NJ        | 130                       | cOmYW3                                                  | uf1niW                                                                       | ×                          | 5MtF1U                   | Jik         |                                                                             | ndItJo                      | 3a       |   | D1GCg:                                                                          | svM       | 1388                                           | k7NC      | DaSEfG                                                                    | Kh        |
| E60 King's Indian D<br>Normal Variation, K<br>Knight Variation |           | B40 Siciliar<br>Variation | n Defense: French                                       | 035 Queen's Gambi<br>Declined: Exchange<br>Variation, Positiona<br>Variation | Exchange Reversed Grünfeld |                          | oning:<br>d | ng: E94 King's Indian Defense:<br>Orthodox Variation,<br>Positional Defense |                             |          |   | DDD Queen's Pawn Barne:<br>Accelerated London System,<br>Steinitz Countergambit |           | A46 Indian Defense:<br>Wade-Tartakower Defense |           | 035 Queen's Barni<br>Declined Exchang<br>Variation, Position<br>Variation | 2         |
|                                                                |           |                           |                                                         |                                                                              |                            |                          | S           | to                                                                          | ry                          |          |   |                                                                                 |           |                                                |           |                                                                           |           |
| UltraSlai<br>1697                                              | 36-36     | ٠٨                        | ACtrl<br>2097                                           | em-as-in-<br>1758                                                            | emily                      | Sycoraxi<br>2206         | Circe       |                                                                             |                             |          |   |                                                                                 |           |                                                |           |                                                                           |           |
| +1 1681<br>+2<br>+3                                            |           | kb<br>:                   | 06567<br>2096<br>• ************************************ | factu_<br>1724                                                               | ali                        | <b>Groge</b> : 2167      |             | ta                                                                          | WolfAtt 1952  deathmet 2027 | talled   | 1 | AumarMe<br>1894<br>Sypo                                                         | mm        | Marci<br>144<br>C<br>ribru                     | brib      | adand<br>1932<br>9<br>10<br>1921                                          |           |
|                                                                |           |                           |                                                         |                                                                              |                            |                          |             |                                                                             |                             |          |   |                                                                                 |           |                                                |           |                                                                           |           |