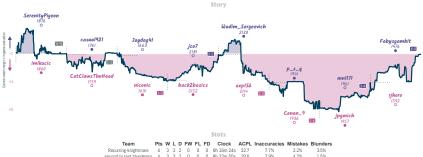

ler | 4   | 4 | 4 | 0 | 0  | 0  | 0  | 7h 20m 53s | 38.7 | 6.5%         | 1.5%     | 3.8%    |
| Non sine periculo       | 4   | 4 | 4 | 0 | 0  | 0  | 0  | 6h 31m 38s | 40.9 | 8.3%         | 1.5%     | 4.4%    |

# Octet of Indecision 21/2 51/2 Pawns Are Really Good





| Team                  | Pts  | W | L | D | FW | FL | FD | Clock      | ACPL | Inaccuracies | Mistakes | Blunders |
|-----------------------|------|---|---|---|----|----|----|------------|------|--------------|----------|----------|
| Octet of Indecision   | 21/2 | 2 | 5 | 1 | 0  | 0  | 0  | 9h 37m 7s  | 30.1 | 6%           | 3.6%     | 2.9%     |
| Pawns Are Really Good | 5%   | 5 | 2 | 1 | 0  | 0  | 0  | 8h 40m 42s | 29.0 | 7.2%         | 2.2%     | 2.9%     |

#### Recurring-knightmare 4 4 second to last blunderers





# That rook really tied the board together 6 2 What is an idea?

|                           |                         |         |                                        |           |                                         |           |                         | ou               | 11162                                                |           |                                        |           |                               |           |                                         |           |
|---------------------------|-------------------------|---------|----------------------------------------|-----------|-----------------------------------------|-----------|-------------------------|------------------|------------------------------------------------------|-----------|-------------