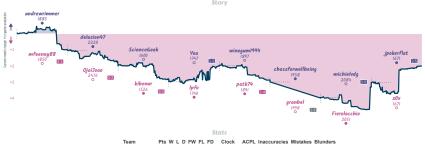

# .... - .-.... / -.-. 3 5 Order of the White Rook

|                        |                                                                                                                                 |    |           |                 |           |                            | Gai       | mes             |           |                       |           |                      |           |                         |           |
|------------------------|---------------------------------------------------------------------------------------------------------------------------------|----|-----------|-----------------|-----------|----------------------------|-----------|-----------------|-----------|-----------------------|-----------|----------------------|-----------|-------------------------|-----------|
| B1                     | Tue 18:00                                                                                                                       | B4 | Wed 18:30 | B2              | Thu 14:15 | B3                         | Fri 08:00 | 86              | Fri 23:00 | B7                    | Sat 18:15 | 88                   | Sun 10:00 | B5                      | Sun 20:00 |
| Silas1070<br>calm_fury |                                                                                                                                 |    | 1         | Ic69<br>GHOSTJW |           | BergmannØ<br>GlennJamesMax |           | xkm<br>nvasquez |           | Shurbz<br>Steve-North |           | epidis<br>seandcosta |           | rampichino<br>kulakovma | 0         |
| dVYPE                  | calm_fury         1         Oscarhrose         0         GHOSLIW         1           dVYP0Z8X         StITQsm8         nNZ12CgP |    |           |                 |           |                            | Jz        | CYIoC           | 168       | FlsesJ                | Pv        | 1t7PD                | 4hF       | fHT1f                   | /oZ       |
|                        |                                                                                                                                 |    |           |                 |           |                            | -         |                 |           |                       | ,         |                      |           |                         |           |

|                         |     |   |   |   |    |    |    | Stuts      |      |              |          |         |
|-------------------------|-----|---|---|---|----|----|----|------------|------|--------------|----------|---------|
| Team                    | Pts | W | L | D | FW | FL | FD | Clock      | ACPL | Inaccuracies | Mistakes | Blunder |
| /                       | 3   | 2 | 4 | 2 | 0  | 0  | 0  | 8h 1m 43s  | 38.1 | 7.8%         | 1.9%     | 4.7%    |
| Order of the White Rook | 5   | 4 | 2 | 2 | 0  | 0  | 0  | 7h 12m 59s | 36.7 | 10.2%        | 3.1%     | 3.3%    |