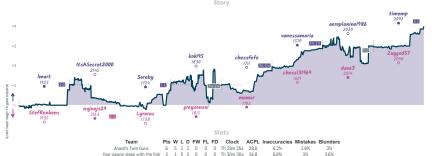

### Anand's Twin Guns 6 2 Your pawns sleep with the fish

|                      |                                                                                                                                                                                          |                             |           |                   |           |                      | Ga                                     | mes                         |                               |                             |                                    |                          |                                              |                    |           |
|----------------------|------------------------------------------------------------------------------------------------------------------------------------------------------------------------------------------|-----------------------------|-----------|-------------------|-----------|----------------------|----------------------------------------|-----------------------------|-------------------------------|-----------------------------|------------------------------------|--------------------------|----------------------------------------------|--------------------|-----------|
| B4                   | Wed 19:00                                                                                                                                                                                | B1                          | Thu 07:00 | B6                | Fri 18:30 | 85                   | Sat 15:00                              | B7                          | Sat 19:15                     | 88                          | Sun 09:00                          | B3                       | Sun 09:00                                    | B2                 | Sun 14:00 |
| Imart<br>StefRenkens | 1 0                                                                                                                                                                                      | ItsASecret2000<br>najnajs29 |           | Soreby<br>Lyrurus |           | koki95<br>greysensei |                                        | chessfefe<br>momor          | 1                             | vanessamaria<br>chess131969 |                                    | aeroplanino1986<br>dave3 |                                              | timemp<br>Zugged57 | 1         |
| qtWwZ                | XGo                                                                                                                                                                                      | 4QkhJDt                     | Ne        | UQ                | wp@fhR    | ww1                  | xI7Qj                                  | LQ                          | OZz2g                         | jUeD                        | Nkdr                               | T5q8EG                   | PA                                           | z6kb               | 16nY      |
|                      | QTWWZXGO 4QkhJDNe UQwp6fhR WW. BSE Cure-train Enforce: DESI Questri Entertic Bronstein Larsen Variation Cechnic Officials Christian Enforce Main Line Main Line Main Line Attack  Attack |                             |           |                   |           |                      | C42 Petrovi<br>Cochrane B<br>Veriation | a Defense:<br>embit, Center | BDS Modern D<br>Standard Defe |                             | C24 Bishop's Open<br>Vienna Hybrid | ing                      | D35 Queen's Declined Exch<br>Variation, Posi | ange               |           |