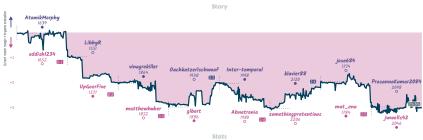

# (K) nights on the Rim 21/2 51/2 The Muppets, no pun

|                            |                                                                          |        |           |         |           |                                           | Gai       | mes                                      |           |                                                       |           |                    |           |                                                                        |         |
|----------------------------|--------------------------------------------------------------------------|--------|-----------|---------|-----------|-------------------------------------------|-----------|------------------------------------------|-----------|-------------------------------------------------------|-----------|--------------------|-----------|------------------------------------------------------------------------|---------|
| B7                         | Wed 11:30                                                                | 88     | Thu 01:00 | B5      | Thu 15:00 | B4                                        | Thu 19:30 | B3                                       | Thu 19:00 | B1                                                    | Fri 19:00 | 86                 | Sat 09:15 | B2 Su                                                                  | n 16:00 |
| AtomikMorphy<br>oddish1234 | kMorphy 0 LibbyR 0 vinagrekiller 0 Oachks                                |        |           |         |           | Oachkatzerlsch<br>glbert                  |           | Inter-temporal<br>Abnetronia             |           | klavier88<br>somethingprete                           |           | jose684<br>mat_ena |           | PrasannaKumar2084<br>jwwells42                                         | %<br>%  |
| nYMXCo                     | lq                                                                       | MgG9K2 | SZ        | 04xfmel | J         | X1Lbmkr                                   | ıZ        | g711tr                                   | DO        | fGjq5G3                                               | 0         | U8ayCC             | kT        | I0GF jecy                                                              |         |
|                            | D15 Slav Defense: D00 Queen's Pawn Game: D01 Rapport-Jobava System 803 J |        |           |         |           | BO3 Alekhine Defens<br>Exchange Variation | ia:       | A49 Indian Dafena<br>Przepiorka Variatio |           | CO7 French Defense<br>Tarrasch Variation, C<br>System |           | 001 Rapport-Joba   | a System  | A34 English Opening:<br>Symmetrical Variation,<br>Rubinstein Variation |         |

| Team                 | Pts  | w | L | D | FW | FL | FD | Clock      | ACPL | Inaccuracies | Mistakes | Blunders |
|----------------------|------|---|---|---|----|----|----|------------|------|--------------|----------|----------|
| (K)nights on the Rim | 21/2 | 2 | 5 | 1 | 0  | 0  | 0  | 7h 44m 20s | 41.1 | 8.2%         | 3%       | 4.6%     |
| The Muppets, no pun  | 51/4 | 5 | 2 | 1 | 0  | 0  | 0  | 7h 56m 20s | 34.8 | 10.4%        | 4.6%     | 3.7%     |