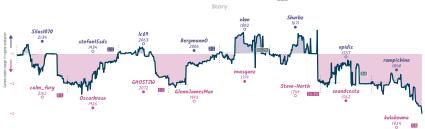

# .... - .-.... / -.-. 3 5 Order of the White Rook

|                        |                                                                                                                                 |    |           |                 |           |                            | Gai       | mes             |           |                       |           |                      |           |                         |           |
|------------------------|---------------------------------------------------------------------------------------------------------------------------------|----|-----------|-----------------|-----------|----------------------------|-----------|-----------------|-----------|-----------------------|-----------|----------------------|-----------|-------------------------|-----------|
| B1                     | Tue 18:00                                                                                                                       | B4 | Wed 18:30 | B2              | Thu 14:15 | B3                         | Fri 08:00 | 86              | Fri 23:00 | B7                    | Sat 18:15 | 88                   | Sun 10:00 | B5                      | Sun 20:00 |
| Silas1070<br>calm_fury |                                                                                                                                 |    | 1         | Ic69<br>GHOSTJW |           | BergmannØ<br>GlennJamesMax |           | xkm<br>nvasquez |           | Shurbz<br>Steve-North |           | epidis<br>seandcosta |           | rampichino<br>kulakovma | 0         |
| dVYPE                  | calm_fury         1         Oscarhrose         0         GHOSLIW         1           dVYP0Z8X         StITQsm8         nNZ12CgP |    |           |                 |           |                            | Jz        | CYIoC           | 168       | FlsesJ                | Pv        | 1t7PD                | 4hF       | fHT1f                   | /oZ       |
|                        |                                                                                                                                 |    |           |                 |           |                            | -         |                 |           |                       | ,         |                      |           |                         |           |

|                         |     |   |   |   |    |    |    | Stuts      |      |              |          |         |
|-------------------------|-----|---|---|---|----|----|----|------------|------|--------------|----------|---------|
| Team                    | Pts | W | L | D | FW | FL | FD | Clock      | ACPL | Inaccuracies | Mistakes | Blunder |
| /                       | 3   | 2 | 4 | 2 | 0  | 0  | 0  | 8h 1m 43s  | 38.1 | 7.8%         | 1.9%     | 4.7%    |
| Order of the White Rook | 5   | 4 | 2 | 2 | 0  | 0  | 0  | 7h 12m 59s | 36.7 | 10.2%        | 3.1%     | 3.3%    |