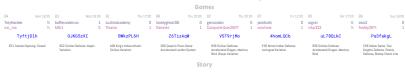

# .... - .-.... / -.-. 3 5 Order of the White Rook

|                        |                                                                                                                                 |    |           |                 |           |                            | Gai       | mes             |           |                       |           |                      |           |                         |           |
|------------------------|---------------------------------------------------------------------------------------------------------------------------------|----|-----------|-----------------|-----------|----------------------------|-----------|-----------------|-----------|-----------------------|-----------|----------------------|-----------|-------------------------|-----------|
| B1                     | Tue 18:00                                                                                                                       | B4 | Wed 18:30 | B2              | Thu 14:15 | B3                         | Fri 08:00 | 86              | Fri 23:00 | B7                    | Sat 18:15 | 88                   | Sun 10:00 | B5                      | Sun 20:00 |
| Silas1070<br>calm_fury |                                                                                                                                 |    | 1         | Ic69<br>GHOSTJW |           | BergmannØ<br>GlennJamesMax |           | xkm<br>nvasquez |           | Shurbz<br>Steve-North |           | epidis<br>seandcosta |           | rampichino<br>kulakovma | 0         |
| dVYPE                  | calm_fury         1         Oscarhrose         0         GHOSLIW         1           dVYP0Z8X         StITQsm8         nNZ12CgP |    |           |                 |           |                            | Jz        | CYIoC           | 168       | FlsesJ                | Pv        | 1t7PD                | 4hF       | fHT1f                   | /oZ       |
|                        |                                                                                                                                 |    |           |                 |           |                            | -         |                 |           |                       | ,         |                      |           |                         |           |

|                         |     |   |   |   |    |    |    | Stuts      |      |              |          |         |
|-------------------------|-----|---|---|---|----|----|----|------------|------|--------------|----------|---------|
| Team                    | Pts | W | L | D | FW | FL | FD | Clock      | ACPL | Inaccuracies | Mistakes | Blunder |
| /                       | 3   | 2 | 4 | 2 | 0  | 0  | 0  | 8h 1m 43s  | 38.1 | 7.8%         | 1.9%     | 4.7%    |
| Order of the White Rook | 5   | 4 | 2 | 2 | 0  | 0  | 0  | 7h 12m 59s | 36.7 | 10.2%        | 3.1%     | 3.3%    |