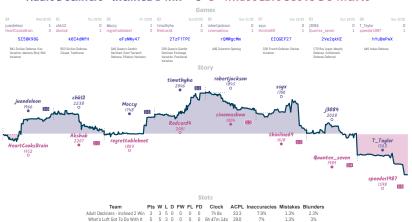

#### Adult Decliners - Inclined 2 Win 3 5 What's Luft Got To Do With It

NITES services it all pages and non-triving formation between pages and pages and the pages and pages and