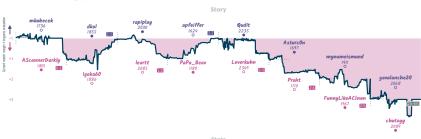

Preppers  | 31/2 | 2 | 3 | 3 | 0  | 0  | 0  | 8h 17m 48s | 37.5 | 8.2%         | 2.6%     | 4.6%     |
| Not Quite My Tempo | 41/2 | 3 | 2 | 3 | 0  | 0  | 0  | 7h 34m 36s | 36.0 | 5.9%         | 3.1%     | 5.1%     |

#### Fear is the Pawn Killer 4 4 Non sine periculo





| Team                    | Pts | W | L | D | FW | FL | FD | Clock      | ACPL | Inaccuracies | Mistakes | Blunder |
|-------------------------|-----|---|---|---|----|----|----|------------|------|--------------|----------|---------|
| Fear is the Pawn Killer | 4   | 4 | 4 | 0 | 0  | 0  | 0  | 7h 20m 53s | 38.7 | 6.5%         | 1.5%     | 3.8%    |
| Non sine periculo       | 4   | 4 | 4 | 0 | 0  | 0  | 0  | 6h 31m 38s | 40.9 | 8.3%         | 1.5%     | 4.4%    |

# Octet of Indecision 21/2 51/2 Pawns Are Really Good





| Team                  | Pts  | W | L | D | FW | FL | FD | Clock      | ACPL | Inaccuracies | Mistakes | Blunders |
|-----------------------|------|---|---|---|----|----|----|------------|------|--------------|----------|----------|
| Octet of Indecision   | 21/2 | 2 | 5 | 1 | 0  | 0  | 0  | 9h 37m 7s  | 30.1 | 6%           | 3.6%     | 2.9%     |
| Pawns Are Really Good | 5%   | 5 | 2 | 1 | 0  | 0  | 0  | 8h 40m 42s | 29.0 | 7.2%         | 2.2%     | 2.9%     |

#### Recurring-knightmare 4 4 second to last blunderers





# That rook really tied the board together 6 2 What is an idea?

|                           |                         |         |                                        |           |                                         |           |                         | ou