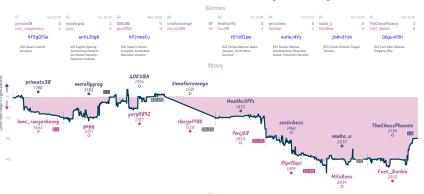

#### Pawn Strike 3 5 Senior dogs that can't get onto the c...

 Team
 Pts W L D FW FL FD
 Clock
 ACPL Inaccuracies
 Mistakes
 Blunders

 Pawn Shrike
 3 2 3 2 0 1 0 7 16 8m dg
 28
 82%
 25%
 3%

 Senior dogs that can't get onto the couch (or setial riyou're British) anymore due to their bad kines
 5 3 2 2 1 0 0 7 16 7 16 7 16 7 16 7 16
 28
 82%
 25%
 3%

 Senior dogs that can't get onto the couch (or setial riyou're British) anymore due to their bad kines
 5 3 2 2 1 0 0 7 16 7 16 7 16 7 16 7 16
 28
 82%
 25%
 3%