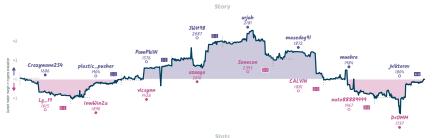

# Overplayed and Underpromoted 3 5 Pawn Chain Gang

|                                                                |           |                           |                                                         |                                                                              |                            |                          | G           | am                                                                          | nes                         |          |   |                                                                                 |           |                                                |           |                                                                           |           |
|----------------------------------------------------------------|-----------|---------------------------|---------------------------------------------------------|------------------------------------------------------------------------------|----------------------------|--------------------------|-------------|-----------------------------------------------------------------------------|-----------------------------|----------|---|---------------------------------------------------------------------------------|-----------|------------------------------------------------|-----------|---------------------------------------------------------------------------|-----------|
| B7                                                             | Tue 17:00 |                           | Wed 18:15                                               |                                                                              | Fri 16:00                  |                          | Fri 19:01   |                                                                             | B3<br>WolfAttack            | Sat 05:0 |   |                                                                                 | Sun 11:15 |                                                | Sun 16:00 |                                                                           | Sun 20:00 |
| UltraSlarken<br>jomaj                                          | %<br>%    | AACtrl<br>kb6567          |                                                         | em-as-in-emily<br>factu_ali                                                  | %<br>%                     | SycoraxCirce<br>Groger12 |             |                                                                             | deathmetalled               |          |   | AumarMustafa<br>Syxxx                                                           | 0         | Marcind75<br>ribrubrib                         | 0         | adandel<br>topspin15                                                      | 0         |
| 1KYwL5                                                         | NJ        | 130                       | cOmYW3                                                  | uf1niW                                                                       | ×                          | 5MtF1U                   | Jik         |                                                                             | ndItJo                      | 3a       |   | D1GCg:                                                                          | svM       | 1388                                           | k7NC      | DaSEfG                                                                    | Kh        |
| E60 King's Indian D<br>Normal Variation, K<br>Knight Variation |           | B40 Siciliar<br>Variation | n Defense: French                                       | 035 Queen's Gambi<br>Declined: Exchange<br>Variation, Positiona<br>Variation | Exchange Reversed Grünfeld |                          | oning:<br>d | ng: E94 King's Indian Defense:<br>Orthodox Variation,<br>Positional Defense |                             |          |   | DDD Queen's Pawn Barne:<br>Accelerated London System,<br>Steinitz Countergambit |           | A46 Indian Defense:<br>Wade-Tartakower Defense |           | 035 Queen's Barni<br>Declined Exchang<br>Variation, Position<br>Variation | 2         |
|                                                                |           |                           |                                                         |                                                                              |                            |                          | S           | to                                                                          | ry                          |          |   |                                                                                 |           |                                                |           |                                                                           |           |
| UltraSlai<br>1697                                              | 36-36     | ٠٨                        | ACtrl<br>2097                                           | em-as-in-<br>1758                                                            | emily                      | Sycoraxi<br>2206         | Circe       |                                                                             |                             |          |   |                                                                                 |           |                                                |           |                                                                           |           |
| +1 1681<br>+2<br>+3                                            |           | kb<br>:                   | 06567<br>2096<br>• ************************************ | factu_<br>1724                                                               | ali                        | <b>Groge</b> : 2167      |             | ta                                                                          | WolfAtt 1952  deathmet 2027 | talled   | 1 | AumarMe<br>1894<br>Sypo                                                         | mm        | Marci<br>144<br>C<br>ribru                     | brib      | adand<br>1932<br>9<br>10<br>1921                                          |           |
|                                                                |           |                           |                                                         |                                                                              |                            |                          |             |                                                                             |                             |          |   |                                                                                 |           |                                                |           |                                                                           |           |