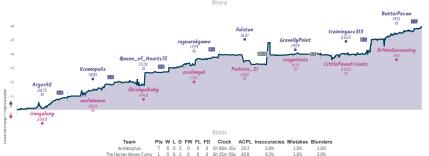

#### AntiMorphys 7 I The Horsey Moves Funny

AUTS Sames: all played and month-britished genera bear hyperfoliated it distancing perms (but the signal from a layer month and sometime of the means of Smith and Starty Starty and the same and Smith and Sm