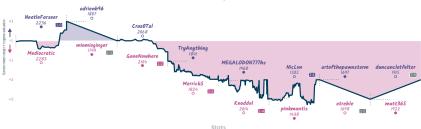

# Overplayed and Underpromoted 3 5 Pawn Chain Gang

|                                                                |           |                           |                                                         |                                                                              |                            |                          | G           | am                                                                          | nes                         |          |   |                                                                                 |           |                                                |           |                                                                           |           |
|----------------------------------------------------------------|-----------|---------------------------|---------------------------------------------------------|------------------------------------------------------------------------------|----------------------------|--------------------------|-------------|-----------------------------------------------------------------------------|-----------------------------|----------|---|---------------------------------------------------------------------------------|-----------|------------------------------------------------|-----------|---------------------------------------------------------------------------|-----------|
| B7                                                             | Tue 17:00 |                           | Wed 18:15                                               |                                                                              | Fri 16:00                  |                          | Fri 19:01   |                                                                             | B3<br>WolfAttack            | Sat 05:0 |   |                                                                                 | Sun 11:15 |                                                | Sun 16:00 |                                                                           | Sun 20:00 |
| UltraSlarken<br>jomaj                                          | %<br>%    | AACtrl<br>kb6567          |                                                         | em-as-in-emily<br>factu_ali                                                  | %<br>%                     | SycoraxCirce<br>Groger12 |             |                                                                             | deathmetalled               |          |   | AumarMustafa<br>Syxxx                                                           | 0         | Marcind75<br>ribrubrib                         | 0         | adandel<br>topspin15                                                      | 0         |
| 1KYwL5                                                         | NJ        | 130                       | cOmYW3                                                  | uf1niW                                                                       | ×                          | 5MtF1U                   | Jik         |                                                                             | ndItJo                      | 3a       |   | D1GCg:                                                                          | svM       | 1388                                           | k7NC      | DaSEfG                                                                    | Kh        |
| E60 King's Indian D<br>Normal Variation, K<br>Knight Variation |           | B40 Siciliar<br>Variation | n Defense: French                                       | 035 Queen's Gambi<br>Declined: Exchange<br>Variation, Positiona<br>Variation | Exchange Reversed Grünfeld |                          | oning:<br>d | ng: E94 King's Indian Defense:<br>Orthodox Variation,<br>Positional Defense |                             |          |   | DDD Queen's Pawn Barne:<br>Accelerated London System,<br>Steinitz Countergambit |           | A46 Indian Defense:<br>Wade-Tartakower Defense |           | 035 Queen's Barni<br>Declined Exchang<br>Variation, Position<br>Variation | 2         |
|                                                                |           |                           |                                                         |                                                                              |                            |                          | S           | to                                                                          | ry                          |          |   |                                                                                 |           |                                                |           |                                                                           |           |
| UltraSlai<br>1697                                              | 36-36     | ٠٨                        | ACtrl<br>2097                                           | em-as-in-<br>1758                                                            | emily                      | Sycoraxi<br>2206         | Circe       |                                                                             |                             |          |   |                                                                                 |           |                                                |           |                                                                           |           |
| +1 1681<br>+2<br>+3                                            |           | kb<br>:                   | 06567<br>2096<br>• ************************************ | factu_<br>1724                                                               | ali                        | <b>Groge</b> : 2167      |             | ta                                                                          | WolfAtt 1952  deathmet 2027 | talled   | 1 | AumarMe<br>1894<br>Sypo                                                         | mm        | Marci<br>144<br>C<br>ribru                     | brib      | adand<br>1932<br>9<br>10<br>1921                                          |           |
|                                                                |           |                           |                                                         |                                                                              |                            |                          |             |                                                                             |                             |          |   |                                                                                 |           |                                                |           |                                                                           |           |

5 4 2 2 0 0 0 7h 20m 42s 28.5

Overplayed and Underpromoted 3 2 4 2 0 0 0 8h 35m 48s 31.2

Pawn Chain Gane

Pts W L D FW FL FD Clock ACPL Inaccuracies Mistakes Blunders

3.7%