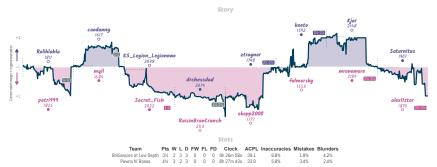

# Brilliancies at Low Depth 31/2 41/2 Pawns N' Roses

|                        |                                                                                                          |                  |           |                               |           |                                | Ga        | mes                                           |           |                                       |           |                                    |           |                                    |           |
|------------------------|----------------------------------------------------------------------------------------------------------|------------------|-----------|-------------------------------|-----------|--------------------------------|-----------|-----------------------------------------------|-----------|---------------------------------------|-----------|------------------------------------|-----------|------------------------------------|-----------|
| 85                     | Tue 19:00                                                                                                | 87               | Tue 20:15 | B3                            | Thu 07:00 | B2                             | Thu 14:00 | B6                                            | Fri 00:45 | 88                                    | Fri 16:00 | B1                                 | Sat 12:15 | B4                                 | Sat 15:00 |
| Rolihlahla<br>petri999 |                                                                                                          | caodanny<br>mqll |           | KS_Legion_Legi<br>Secret_Fish |           | drchessdad<br>RaisinBranCrunch |           | ztraynor<br>ekopp2000                         | 1 0       | keeto<br>fulmarsky                    |           | Kjar<br>mronemore                  |           | Saturnitus<br>alex11star           | 0         |
| Ln8gv                  | /D9m                                                                                                     | qSli             | tC6R      | rCfHL21                       | e         | su7tpqE                        | BN        | SABBn                                         | osA       | 6fyS8z                                | :8G       | xewMn                              | 12u8      | IlxXF                              | EnS       |
| DD1 Rapport-Jo         | DD1 Rapport Jobers System DD2 Quasits Pown Garne: AGD Sadium Attack DD1 Richter-W<br>Zuleimer Fairleiten |                  |           |                               |           |                                | v Attack  | B13 Caro-Kann D<br>Panov Attack, M<br>Dafansa |           | B10 Caro-Kann De<br>Apocalypse Attack |           | E20 Nimzo-India<br>Kmoch Variation |           | A10 English Ope<br>Snake Variation |           |