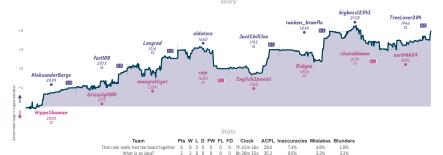

# That rook really tied the board together 6 2 What is an idea?

|                           |                         |         |                                        |           |                                         |           |                         | ou               | 11162                                                |           |                                        |           |                               |           |                                         |           |
|---------------------------|-------------------------|---------|----------------------------------------|-----------|-----------------------------------------|-----------|-------------------------|------------------|------------------------------------------------------|-----------|----------------------------------------|-----------|-------------------------------|-----------|-----------------------------------------|-----------|
| B3                        | We                      | d 17:00 | B2                                     | Wed 18:30 | 88                                      | Thu 18:00 | B7                      | Thu 20:00        | 86                                                   | Sat 15:00 | 85                                     | Sun 11:00 | B1                            | Sun 11:00 | B4                                      | Sun 18:00 |
| AleksanderE<br>HippoShama |                         | 1       | far1108<br>Grizzzly1000                | 1 0       | Lexgrad<br>mongreltiger                 |           | eldotore<br>ruip        |                  | JustChillJoe<br>EnglishSpaniel                       |           | runken_brunflo<br>Rskyaz               | 1         | bigboss12345<br>chatakkuma    |           | TreeLover204<br>aerDNA69                | 1         |
| THO                       | 7rq6H                   |         | yfj4UK                                 | UF        | t0iXR                                   | KXo       | ys5                     | 3WgHz            | BpnBnw                                               | sC        | T05Kx7                                 | ri        | 3DdmE                         | Ket       | ketzk                                   | 4nv       |
| B12 Caro-K<br>Marôczy Va  | ann Defense:<br>riation |         | A13 English Openi<br>Agincourt Defense |           | E73 King's Indian<br>Averbalch Variatio |           | C45 Scotch<br>Variation | Barne: Classical | D32 French Defens<br>Advance Variation,<br>Variation |           | C47 Four Knights<br>Scotch Variation A |           | D11 Slav Defensi<br>Variation | z: Quiet  | CS4 Italian Barne<br>Piano, Greco's Att |           |