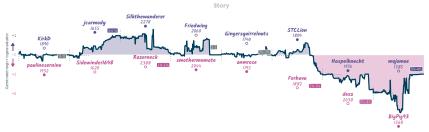

### Anand's Twin Guns 6 2 Your pawns sleep with the fish

|                      |                                                                                                                                                                                          |                             |           |                   |           |                      | Ga                                     | mes                         |                               |                             |                                    |                          |                                              |                    |           |
|----------------------|------------------------------------------------------------------------------------------------------------------------------------------------------------------------------------------|-----------------------------|-----------|-------------------|-----------|----------------------|----------------------------------------|-----------------------------|-------------------------------|-----------------------------|------------------------------------|--------------------------|----------------------------------------------|--------------------|-----------|
| B4                   | Wed 19:00                                                                                                                                                                                | B1                          | Thu 07:00 | B6                | Fri 18:30 | 85                   | Sat 15:00                              | B7                          | Sat 19:15                     | 88                          | Sun 09:00                          | B3                       | Sun 09:00                                    | B2                 | Sun 14:00 |
| Imart<br>StefRenkens | 1 0                                                                                                                                                                                      | ItsASecret2000<br>najnajs29 |           | Soreby<br>Lyrurus |           | koki95<br>greysensei |                                        | chessfefe<br>momor          | 1                             | vanessamaria<br>chess131969 |                                    | aeroplanino1986<br>dave3 |                                              | timemp<br>Zugged57 | 1         |
| qtWwZ                | XGo                                                                                                                                                                                      | 4QkhJDt                     | Ne        | UQ                | wp@fhR    | ww1                  | xI7Qj                                  | LQ                          | OZz2g                         | jUeD                        | Nkdr                               | T5q8EG                   | PA                                           | z6kb               | 16nY      |
|                      | QTWWZXGO 4QkhJDNe UQwp6fhR WW. BSE Cure-train Enforce: DESI Questri Entertic Bronstein Larsen Variation Cechnic Officials Christian Enforce Main Line Main Line Main Line Attack  Attack |                             |           |                   |           |                      | C42 Petrovi<br>Cochrane B<br>Veriation | a Defense:<br>embit, Center | BDS Modern D<br>Standard Defe |                             | C24 Bishop's Open<br>Vienna Hybrid | ing                      | D35 Queen's Declined Exch<br>Variation, Posi | ange               |           |