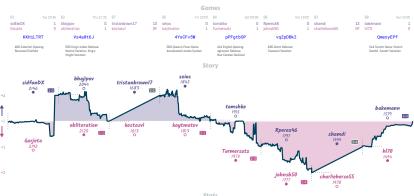

# That rook really tied the board together 6 2 What is an idea?

|                           |                         |         |                                        |           |                                         |           |                         | ou               | 11162                                                |           |                                        |           |                               |           |                                         |           |
|---------------------------|-------------------------|---------|----------------------------------------|-----------|-----------------------------------------|-----------|-------------------------|------------------|------------------------------------------------------|-----------|----------------------------------------|-----------|-------------------------------|-----------|-----------------------------------------|-----------|
| B3                        | We                      | d 17:00 | B2                                     | Wed 18:30 | 88                                      | Thu 18:00 | B7                      | Thu 20:00        | 86                                                   | Sat 15:00 | 85                                     | Sun 11:00 | B1                            | Sun 11:00 | B4                                      | Sun 18:00 |
| AleksanderE<br>HippoShama |                         | 1       | far1108<br>Grizzzly1000                | 1 0       | Lexgrad<br>mongreltiger                 |           | eldotore<br>ruip        |                  | JustChillJoe<br>EnglishSpaniel                       |           | runken_brunflo<br>Rskyaz               | 1         | bigboss12345<br>chatakkuma    |           | TreeLover204<br>aerDNA69                | 1         |
| THO                       | 7rq6H                   |         | yfj4UK                                 | UF        | t0iXR                                   | KXo       | ys5                     | 3WgHz            | BpnBnw                                               | sC        | T05Kx7                                 | ri        | 3DdmE                         | Ket       | ketzk                                   | 4nv       |
| B12 Caro-K<br>Marôczy Va  | ann Defense:<br>riation |         | A13 English Openi<br>Agincourt Defense |           | E73 King's Indian<br>Averbalch Variatio |           | C45 Scotch<br>Variation | Barne: Classical | D32 French Defens<br>Advance Variation,<br>Variation |           | C47 Four Knights<br>Scotch Variation A |           | D11 Slav Defensi<br>Variation | z: Quiet  | CS4 Italian Barne<br>Piano, Greco's Att |           |