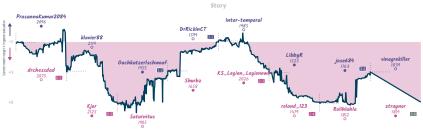

## Adult Decliners - Inclined 2 Win 51/2 21/2 Candid8s

|       |                                                           |         |         |                                           |          |                      |                       |     |                  |                                   | Ga             | mes                                           |                                                                                                                |          |                                             |              |       |                                      |                 |                                                 |                        |   |
|-------|-----------------------------------------------------------|---------|---------|-------------------------------------------|----------|----------------------|-----------------------|-----|------------------|-----------------------------------|----------------|-----------------------------------------------|----------------------------------------------------------------------------------------------------------------|----------|---------------------------------------------|--------------|-------|--------------------------------------|-----------------|-------------------------------------------------|------------------------|---|
| B4    |                                                           | Tue 00: | 00      | B7                                        | Wed 17:0 |                      |                       |     | 86               | T                                 | hu 17:00       | 85                                            | Ri                                                                                                             | 12:00    | 88                                          | Fri          | 13:00 | B3                                   | Sun 13:00       |                                                 | Sun 19:00              |   |
|       | leleon<br>acuousRom                                       |         |         | ssyx<br>CaioDias                          |          | 0 chk12<br>1 mgeav!  |                       |     | Moccy<br>Tranzoo |                                   | 1              | robertjackso<br>bobsouzabr                    | n                                                                                                              | 56<br>56 | T_Taylor<br>Leo179                          |              |       | scarff<br>marty001                   | %<br>%          | timothyha<br>Mennonite                          | %<br>%                 |   |
|       | KFKgkU4                                                   | ID      |         | qvQC                                      | dcvd     |                      |                       |     |                  | UceN1W5G                          |                | QUo                                           | Lfvyb                                                                                                          |          | DVKT                                        | wfLg         |       | q1YV0                                | y5o             | zw1                                             | RNVDN                  |   |
| Ru    | D French Defense<br>binstein Variation<br>okburne Defense |         |         | B01 Scandinav<br>Blackburne-Klo<br>Gambit |          |                      |                       |     |                  | candinavian Defe<br>ian Variation | onse:          | E18 Queen's<br>Classical Var<br>Traditional V | ristion,                                                                                                       | 90.      | B18 Caro-Kan<br>Classical Varia<br>Line     |              |       | A20 English Ope<br>English Variation | ning: King's    | EB7 King's In<br>Fianchetto Vi<br>Classical Fia | ristion,               |   |
|       |                                                           |         |         |                                           |          |                      |                       |     |                  |                                   | Sto            | ory                                           |                                                                                                                |          |                                             |              |       |                                      |                 |                                                 |                        |   |
| 3 2 1 | juandele<br>1977<br>O                                     | 7       | <b></b> | ss<br>16                                  |          |                      |                       | 23  | ~~               | Moccy<br>1769<br>O<br>Tranzoo     | 633<br>profess | bobs                                          | tjackson<br>829<br>•<br>•<br>•<br>•<br>•<br>•<br>•<br>•<br>•<br>•<br>•<br>•<br>•<br>•<br>•<br>•<br>•<br>•<br>• |          | T_T, 15 15 15 15 15 15 15 15 15 15 15 15 15 | مر<br>مسل    |       | scar<br>200<br>marts<br>200          | 3<br> 001<br> 8 | Men                                             | thyha 1058  Omite 1038 | 3 |
| ,  "  | neVacuou:                                                 | skom    |         | 16                                        | 63       | i i                  | 2233                  |     |                  |                                   |                |                                               |                                                                                                                |          |                                             |              |       |                                      |                 |                                                 |                        |   |
|       | •                                                         |         |         |                                           |          |                      |                       |     |                  |                                   | St             | ats                                           |                                                                                                                |          |                                             |              |       |                                      |                 |                                                 |                        |   |
|       |                                                           |         |         |                                           |          | Tea                  | n                     | Pts | W L              | D FW F                            |                | Clock                                         | ACPL                                                                                                           | Inac     | curacies I                                  | /listake     | s Bl  | unders                               |                 |                                                 |                        |   |
|       |                                                           |         |         |                                           | Adult D  | ecliners -<br>Candio | Inclined 2 Wir<br>18s |     |                  | 3 1 0                             |                | 6h 16m 36s<br>6h 35m 50s                      |                                                                                                                |          | 4.1%<br>4.4%                                | 0.8%<br>1.9% |       | 1.7%<br>2.2%                         |                 |                                                 |                        |   |