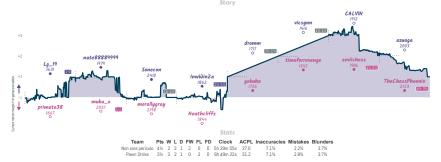

# Non sine periculo 41/2 31/2 Pawn Strike

|                                |           |                                       |           |                                                                   |               |                                | Gai       | mes             |                           |                             |              |                           |           |
|--------------------------------|-----------|---------------------------------------|-----------|-------------------------------------------------------------------|---------------|--------------------------------|-----------|-----------------|---------------------------|-----------------------------|--------------|---------------------------|-----------|
| 87                             | Tue 08:00 | 83                                    | Wed 04:00 | B1                                                                | Wed 18:00     | B5                             | Thu 02:00 | 86              | 88                        | B4                          | Sun 18:30    | B2                        | Sun 20:30 |
| Lg_19<br>primate38             | 1 0       | nate88889999<br>muba_o                | 0         | Sonecon<br>morallygray                                            |               | InwWinZa<br>Heathcliffs        |           | dromm<br>gokuba | vicsynn<br>timeforrevenge | CALVIN<br>seviichess        | 0            | azuaga<br>TheChessPhoenix | 0         |
| 7pw5x)                         | (Bn       | gsdgfe                                | 1c        | Aw5u1                                                             | TRB2          | RqGY                           | 9pUP      |                 |                           | A38F2                       | ?hZJ         | ohR1JUA                   | В         |
| A50 Indian Defens<br>Variation | e: Normal | B15 Caro-Kann De<br>Tartakower Veriat |           | D52 Queen's Ga<br>Declined: Camb<br>Defense, Bagalji<br>Variation | ridge Springs | B12 Caro-Kan<br>Marōczy Variat |           |                 |                           | D15 Slav Defen<br>Variation | se: Alekhine | BDD Pirc Defense          |           |

NOTES Command: and project and cover forefixed greens below in proportional of characterize green (Dir.) the depositions and now when earth green started, down in VIC and manufald in the research 15 minutes. They in you in tracks the difference belowers seech has not a constant great good properly convery in green and the manufald and the seed proper in the manufald and the seed proper in the proper in green and the manufald and the seed proper in the manufald and the seed properly in the proper in character foreign and ch