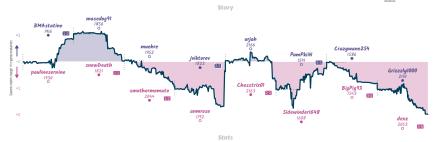

# Fear is the Pawn Killer 3 5 Not Quite My Tempo

|                                                            |           |                        |           |                                                                 |           |                      | Ga                                      | mes                                   |           |                                   |           |                             |           |                                                              |           |
|------------------------------------------------------------|-----------|------------------------|-----------|-----------------------------------------------------------------|-----------|----------------------|-----------------------------------------|---------------------------------------|-----------|-----------------------------------|-----------|-----------------------------|-----------|--------------------------------------------------------------|-----------|
| B4                                                         | Tue 17:00 | 85                     | Thu 12:00 | B3                                                              | Thu 15:00 | 86                   | Thu 14:00                               | B1                                    | Thu 15:30 | 87                                | Fri 12:00 | 88                          | Fri 18:00 | B2                                                           | Sun 08:00 |
| BMAstatine<br>paulinesernine                               | 1 0       | masedog91<br>snowDeath | 0         | muehre<br>smothermemate                                         |           | jviktorov<br>anmrose |                                         | urjah<br>Chesstrix01                  |           | PumPkiiN<br>Sidewinder1648        |           | Crazywane254<br>BigPig93    |           | Grizzzly1000<br>dexz                                         | 0         |
| 8M4g0z                                                     | ig        | XROAyO                 | COP       | DyeCmb                                                          | sr        | EC                   | bFoj3r                                  | ZFoieu                                | hr        | 1WAebv2                           | s         | czzgir                      | V9        | w7VKZg                                                       | уТа       |
| D32 French Defen<br>Advance Variation<br>Milner-Barry Gamb |           | ADS King's Indian      | Attack    | B12 Caro-Kann Defi<br>Advance Variation,<br>Botvinnik-Carls Def |           |                      | n Barne: Classical<br>Giuoco Pianissimo | E25 Nimzo-Indian<br>Sämisch Variation |           | AO3 Bird Opening: Li<br>Variation | ssker     | ED4 Catalan Open<br>Defense | ng: Open  | 035 Queen's Barn<br>Declined: Exchang<br>Variation, Position | 92        |

| Team                    | Pts | w | L | D | FW | FL | FD | Clock      | ACPL | Inaccuracies | Mistakes | Blunder |
|-------------------------|-----|---|---|---|----|----|----|------------|------|--------------|----------|---------|
| Fear is the Pawn Killer | 3   | 3 | 5 | 0 | 0  | 0  | 0  | 6h 59m 37s | 33.4 | 9.6%         | 3.1%     | 3.1%    |
| Not Quite My Tempo      | 5   | 5 | 3 | 0 | 0  | 0  | 0  | 6h 7m 59s  | 25.8 | 6.8%         | 3.1%     | 1.9%    |