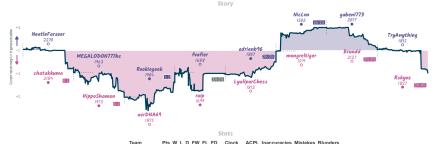

## Adult Decliners - Inclined 2 Win 51/2 21/2 Candid8s

|       |                                                           |         |         |                                           |          |                      |                       |     |                  |                                   | Ga             | mes                                           |                                                                                                                |          |                                             |              |       |                                      |                 |                                                 |                        |   |
|-------|-----------------------------------------------------------|---------|---------|-------------------------------------------|----------|----------------------|-----------------------|-----|------------------|-----------------------------------|----------------|-----------------------------------------------|----------------------------------------------------------------------------------------------------------------|----------|---------------------------------------------|--------------|-------|--------------------------------------|-----------------|-------------------------------------------------|------------------------|---|
| B4    |                                                           | Tue 00: | 00      | B7                                        | Wed 17:0 |                      |                       |     | 86               | T                                 | hu 17:00       | 85                                            | Ri                                                                                                             | 12:00    | 88                                          | Fri          | 13:00 | B3                                   | Sun 13:00       |                                                 | Sun 19:00              |   |
|       | leleon<br>acuousRom                                       |         |         | ssyx<br>CaioDias                          |          | 0 chk12<br>1 mgeav!  |                       |     | Moccy<br>Tranzoo |                                   | 1              | robertjackso<br>bobsouzabr                    | n                                                                                                              | 56<br>56 | T_Taylor<br>Leo179                          |              |       | scarff<br>marty001                   | %<br>%          | timothyha<br>Mennonite                          | %<br>%                 |   |
|       | KFKgkU4                                                   | ID      |         | qvQC                                      | dcvd     |                      |                       |     |                  | UceN1W5G                          |                | QUo                                           | Lfvyb                                                                                                          |          | DVKT                                        | wfLg         |       | q1YV0                                | y5o             | zw1                                             | RNVDN                  |   |
| Ru    | D French Defense<br>binstein Variation<br>okburne Defense |         |         | B01 Scandinav<br>Blackburne-Klo<br>Gambit |          |                      |                       |     |                  | candinavian Defe<br>ian Variation | onse:          | E18 Queen's<br>Classical Var<br>Traditional V | ristion,                                                                                                       | 90.      | B18 Caro-Kan<br>Classical Varia<br>Line     |              |       | A20 English Ope<br>English Variation | ning: King's    | EB7 King's In<br>Fianchetto Vi<br>Classical Fia | ristion,               |   |
|       |                                                           |         |         |                                           |          |                      |                       |     |                  |                                   | Sto            | ory                                           |                                                                                                                |          |                                             |              |       |                                      |                 |                                                 |                        |   |
| 3 2 1 | juandele<br>1977<br>O                                     | 7       | <b></b> | ss<br>16                                  |          |                      |                       | 23  | ~~               | Moccy<br>1769<br>O<br>Tranzoo     | 633<br>profess | bobs                                          | tjackson<br>829<br>•<br>•<br>•<br>•<br>•<br>•<br>•<br>•<br>•<br>•<br>•<br>•<br>•<br>•<br>•<br>•<br>•<br>•<br>• |          | T_T, 15 15 15 15 15 15 15 15 15 15 15 15 15 | مر<br>مسل    |       | scar<br>200<br>marts<br>200          | 3<br> 001<br> 8 | Men                                             | thyha 1058  Omite 1038 | 3 |
| ,  "  | neVacuou:                                                 | skom    |         | 16                                        | 63       | i i                  | 2233                  |     |                  |                                   |                |                                               |                                                                                                                |          |                                             |              |       |                                      |                 |                                                 |                        |   |
|       | •                                                         |         |         |                                           |          |                      |                       |     |                  |                                   | St             | ats                                           |                                                                                                                |          |                                             |              |       |                                      |                 |                                                 |                        |   |
|       |                                                           |         |         |                                           |          | Tea                  | n                     | Pts | W L              | D FW F                            |                | Clock                                         | ACPL                                                                                                           | Inac     | curacies I                                  | /listake     | s Bl  | unders                               |                 |                                                 |                        |   |
|       |                                                           |         |         |                                           | Adult D  | ecliners -<br>Candio | Inclined 2 Wir<br>18s |     |                  | 3 1 0                             |                | 6h 16m 36s<br>6h 35m 50s                      |                                                                                                                |          | 4.1%<br>4.4%                                | 0.8%<br>1.9% |       | 1.7%<br>2.2%                         |                 |                                                 |                        |   |