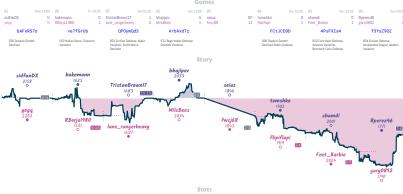

#### #2 Draw Me Like One of Your French Defenses 3 5 NA Pawns N' Roses

Powne N' Pnece

|                  |                                  |        |                    |           |                                                                              |           |                                         | Gai       | mes                                      |           |                                       |           |                         |             |              |                                                                |   |
|------------------|----------------------------------|--------|--------------------|-----------|------------------------------------------------------------------------------|-----------|-----------------------------------------|-----------|------------------------------------------|-----------|---------------------------------------|-----------|-------------------------|-------------|--------------|----------------------------------------------------------------|---|
| 88               | Wed :                            | 6:00 B | 6                  | Wed 18:30 | B5                                                                           | Wed 19:00 | B1                                      | Fri 11:00 | B3                                       | Sat 18:00 | B4                                    | Sun 14:00 | 82                      | Sun 15:00   | B7           | Sun 19:00                                                      |   |
| solidd<br>fulmar |                                  |        | ndersch<br>stikhan |           | ScotchWhisky<br>mqll                                                         |           | Razomeck<br>mronemore                   |           | nermin_dedovic<br>Superfighter           |           | pandaacolori<br>alex11star            |           | chregi25<br>Secret_Fish |             | a2c4<br>mqll | 1                                                              | i |
|                  | TQ3b2R4m                         |        | uDycg53            | r         | RZRbrf                                                                       | VE        | OKCdsy                                  | 18        | kuCRA12                                  | 2G        | vJdFZI                                | dHg       | z19qi                   | Ls6         |              | Mu1ykxat                                                       |   |
|                  | French Defense:<br>nce Variation |        | DO1 Rapport-Johava | System    | 035 Queen's Gambi<br>Declined: Exchange<br>Variation, Positiona<br>Variation |           | BO1 Scandinavian<br>Classical Variation |           | B13 Caro-Kann Defi<br>Exchange Variation |           | A15 English Open<br>Anglo-Indian Defe |           | 001 Rapport-Job         | iava System | Decl         | Queen's Gambit<br>ined: Exchange<br>stion, Positional<br>stion |   |

5 4 2 2 0 0 0 7h11m53s 33.7

2.9%