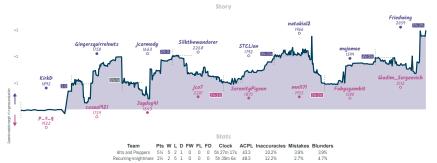

# Alts and Preppers 51/2 21/2 Recurring-knightmare

|                |                                           |                                 |            |                                        |           |                         | Ga        | mes                                    |           |                                                           |       |                                                  |           |                                |           |
|----------------|-------------------------------------------|---------------------------------|------------|----------------------------------------|-----------|-------------------------|-----------|----------------------------------------|-----------|-----------------------------------------------------------|-------|--------------------------------------------------|-----------|--------------------------------|-----------|
| B4             | Wed 18:00                                 | 86                              | Wed 19:00  | B7                                     | Wed 19:00 | B1                      | Thu 19:00 | 85                                     | Fri 17:00 | B3 Sa                                                     | 14:30 | 88                                               | Sun 15:00 | B2                             | Sun 18:00 |
| KirkD<br>p_s_q |                                           | Gingersquirrel<br>casual921     |            | jcarmody<br>Jaydog41                   |           | Silkthewanderer<br>jco7 |           | STCLion<br>SerenityPigeon              |           | natakial2<br>mn1171                                       |       | mojomoe<br>Fabysgambit                           | 1 0       | Friedwing<br>Wadim_Sergeevich  | 1 0       |
| J              | jp2ShdH                                   | KgysKj                          | qΥ         | Ma6E7N                                 | 1j8       | UQtzzF\                 | /4        | oS6F1w                                 | QX        | M301pSDS                                                  |       | FY9wg                                            | 98u       | HVIZgka                        | н         |
|                | nna Barne: Stanley<br>n, Monster Declined | B4D Sicilian Dates<br>Variation | se: French | COO French Defer<br>Franco-Sicilian De |           | AOS Zukertart Open      | ing       | DD2 Queen's Pawn<br>Symmetrical Variat |           | C02 French Defense:<br>Advance Variation, Paula<br>Attack | en    | C67 Ruy Lopez: B<br>Defense, Rio Gam<br>Accepted |           | 030 Queen's Bambit<br>Declined |           |

# Octet of Indecision 41/2 31/2 Them thicc pawns