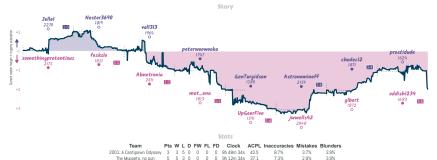

### 2001: A Centipawn Odyssey 3 5 #8 The Muppets, no pun

#### #2 Draw Me Like One of Your French Defenses 3 5 NA Pawns N' Roses

Powne N' Pnece

|                  |                                  |        |                    |           |                                                                              |           |                                         | Gai       | mes                                      |           |                                       |           |                         |             |              |                                                                |   |
|------------------|----------------------------------|--------|--------------------|-----------|------------------------------------------------------------------------------|-----------|-----------------------------------------|-----------|------------------------------------------|-----------|---------------------------------------|-----------|-------------------------|-------------|--------------|----------------------------------------------------------------|---|
| 88               | Wed :                            | 6:00 B | 6                  | Wed 18:30 | B5                                                                           | Wed 19:00 | B1                                      | Fri 11:00 | B3                                       | Sat 18:00 | B4                                    | Sun 14:00 | 82                      | Sun 15:00   | B7           | Sun 19:00                                                      |   |
| solidd<br>fulmar |                                  |        | ndersch<br>stikhan |           | ScotchWhisky<br>mqll                                                         |           | Razomeck<br>mronemore                   |           | nermin_dedovic<br>Superfighter           |           | pandaacolori<br>alex11star            |           | chregi25<br>Secret_Fish |             | a2c4<br>mqll | 1                                                              | i |
|                  | TQ3b2R4m                         |        | uDycg53            | r         | RZRbrf                                                                       | VE        | OKCdsy                                  | 18        | kuCRA12                                  | 2G        | vJdFZI                                | dHg       | z19qi                   | Ls6         |              | Mu1ykxat                                                       |   |
|                  | French Defense:<br>nce Variation |        | DO1 Rapport-Johava | System    | 035 Queen's Gambi<br>Declined: Exchange<br>Variation, Positiona<br>Variation |           | BO1 Scandinavian<br>Classical Variation |           | B13 Caro-Kann Defi<br>Exchange Variation |           | A15 English Open<br>Anglo-Indian Defe |           | 001 Rapport-Job         | iava System | Decl         | Queen's Gambit<br>ined: Exchange<br>stion, Positional<br>stion |   |

5 4 2 2 0 0 0 7h11m53s 33.7

2.9%