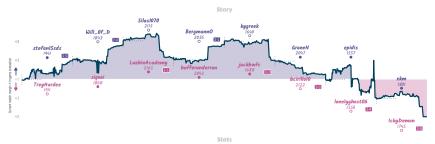

### .... - .-.... 3 5 Blackjack

|                                                          |           |                                 |           |                                    |           |                                         | Gui       | mes                 |           |                                        |           |                                                      |           |                                |           |
|----------------------------------------------------------|-----------|---------------------------------|-----------|------------------------------------|-----------|-----------------------------------------|-----------|---------------------|-----------|----------------------------------------|-----------|------------------------------------------------------|-----------|--------------------------------|-----------|
| B4                                                       | Mon 18:30 | B5                              | Tue 15:00 | B1                                 | Thu 13:00 | B3                                      | Fri 12:00 | 87                  | Sat 13:15 | 82                                     | Sun 12:00 | 88                                                   | Sun 14:00 | 86                             | Sun 17:00 |
| stefan15sds<br>TreyHardee                                |           | Will_Dr_D<br>sigvei             | 1 0       | Silas1070<br>LuzhinAcademy         |           | Bergmann0<br>bufferunderrun             |           | kygreek<br>jackbwfc |           | GroneN<br>bcirillo18                   |           | epidis<br>Ionelyghost06                              |           | xkm<br>lckyDemon               | 0         |
| dn3Ry                                                    | МЗР       | u17Mk2AU                        |           | CLPPTugU                           |           | vjLkkprV                                |           | WW0R3uTM            |           | eD9JUwLs                               |           | mbVJ8VDX                                             |           | ZW5fhuvD                       |           |
| B12 Caro-Kann D<br>Advance Variatio<br>Botvinnik-Carls D | n,        | B13 Caro-Kann<br>Exchange Varia |           | A40 Queen's Pawn<br>Modern Defense | Same:     | D02 Queen's Pawn<br>Zukertort Variation |           | B50 Sicilian D      | efense    | AGB Zukertort Ope<br>Reversed Grünfeld |           | B34 Sicilian Defen<br>Accelerated Drago<br>Variation |           | DG4 Queen's Pa<br>Colle System | wn Game:  |

| Team      | Pts | W | L | D | FW | FL | FD | Clock      | ACPL | Inaccuracies | Mistakes | Blunder |
|-----------|-----|---|---|---|----|----|----|------------|------|--------------|----------|---------|
| /         | 3   | 3 | 5 | 0 | 0  | 0  | 0  | 6h 26m 35s | 45.9 | 6.9%         | 1.4%     | 4.8%    |
| Blackjack | 5   | 5 | 3 | 0 | 0  | 0  | 0  | 6h 7m 57s  | 38.8 | 6.9%         | 1.7%     | 4.5%    |