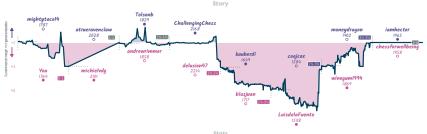

# Alts and Preppers 51/2 21/2 Recurring-knightmare

|                |                                           |                                 |            |                                        |           |                         | Ga        | mes                                    |           |                                                           |       |                                                  |           |                                |           |
|----------------|-------------------------------------------|---------------------------------|------------|----------------------------------------|-----------|-------------------------|-----------|----------------------------------------|-----------|-----------------------------------------------------------|-------|--------------------------------------------------|-----------|--------------------------------|-----------|
| B4             | Wed 18:00                                 | 86                              | Wed 19:00  | B7                                     | Wed 19:00 | B1                      | Thu 19:00 | 85                                     | Fri 17:00 | B3 Sa                                                     | 14:30 | 88                                               | Sun 15:00 | B2                             | Sun 18:00 |
| KirkD<br>p_s_q |                                           | Gingersquirrel<br>casual921     |            | jcarmody<br>Jaydog41                   |           | Silkthewanderer<br>jco7 |           | STCLion<br>SerenityPigeon              |           | natakial2<br>mn1171                                       |       | mojomoe<br>Fabysgambit                           | 1 0       | Friedwing<br>Wadim_Sergeevich  | 1 0       |
| J              | jp2ShdH                                   | KgysKj                          | qΥ         | Ma6E7N                                 | 1j8       | UQtzzF\                 | /4        | oS6F1w                                 | QX        | M301pSDS                                                  |       | FY9wg                                            | 98u       | HVIZgka                        | н         |
|                | nna Barne: Stanley<br>n, Monster Declined | B4D Sicilian Dates<br>Variation | se: French | COO French Defer<br>Franco-Sicilian De |           | AOS Zukertart Open      | ing       | DD2 Queen's Pawn<br>Symmetrical Variat |           | C02 French Defense:<br>Advance Variation, Paula<br>Attack | en    | C67 Ruy Lopez: B<br>Defense, Rio Gam<br>Accepted |           | 030 Queen's Bambit<br>Declined |           |