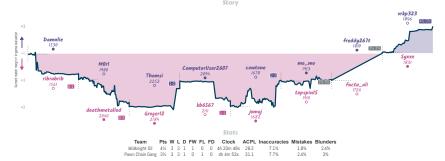

an D<br>Variation, Ban |           | B13 Caro-Ka<br>Exchange Va |           | B22 Sicilian Defi<br>Variation | anse: Alapin | B21 Sicilian Defens<br>Smith-Morra Gambi |           | BO7 Pirc Defense                 |           |



MIDS Careas' all played and non-freehold greats have hypothesial deliverative great (bit the dysphires above when each great actual of the manual St minutes. 2019) (bit you in tracks the difference belowers each team's counted much because, scaling each great in record yrone or collastion excursingly, while the raisis above mous graped in the manual state of the contractive great and great and great great in record great great in record great gre

5.7%

3.7%

Order of the White Pook 314 3 4 1 0 0 0 6h 31m 28e 36.5

# #5 Midknight Oil 41/2 31/2 Pawn Chain Gang





# #9 Nobody Likes my Suggestion 5 3 #7 Pawns Are Really Good

|                 |           |                       |           |                          |           |                                   | Gai       | mes                    |           |                   |           |                     |           |                             |           |
|-----------------|-----------|-----------------------|-----------|--------------------------|-----------|-----------------------------------|-----------|------------------------|-----------|-------------------|-----------|---------------------|-----------|-----------------------------|-----------|
| B7              | Wed 16:00 | 88                    | Wed 19:15 | B5                       | Wed 22:00 | B4