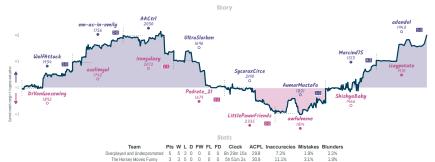

Varia |           | A40 Queen's Pawn<br>Modern Defense | Same:     | D02 Queen's Pawn<br>Zukertort Variation |           | B50 Sicilian D      | efense    | AGB Zukertort Ope<br>Reversed Grünfeld |           | B34 Sicilian Defen<br>Accelerated Drago<br>Variation |           | DG4 Queen's Pa<br>Colle System | wn Game:  |



| Team      | Pts | W | L | D | FW | FL | FD | Clock      | ACPL | Inaccuracies | Mistakes | Blunder |
|-----------|-----|---|---|---|----|----|----|------------|------|--------------|----------|---------|
| /         | 3   | 3 | 5 | 0 | 0  | 0  | 0  | 6h 26m 35s | 45.9 | 6.9%         | 1.4%     | 4.8%    |
| Blackjack | 5   | 5 | 3 | 0 | 0  | 0  | 0  | 6h 7m 57s  | 38.8 | 6.9%         | 1.7%     | 4.5%    |

# Overplayed and Underpromoted 5 3 The Horsey Moves Funny





### the Pawn Shop 3 5 Your pawns sleep with the fish