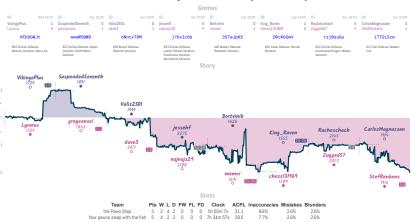

| Team                          | Pts  | w | L | D | FW | FL | FD | Clock      | ACPL | Inaccuracies | Mistakes | Blunder |
|-------------------------------|------|---|---|---|----|----|----|------------|------|--------------|----------|---------|
| A Bunch of April Fools        | 21/2 | 2 | 4 | 1 | 0  | 1  | 0  | 6h 53m 16s | 45.7 | 5.6%         | 2.8%     | 6.5%    |
| What's Luft Got To Do With It | 5%   | 4 | 2 | 1 | 1  | 0  | 0  | 5h 43m 27s | 39.4 | 9.7%         | 4.4%     | 3.2%    |