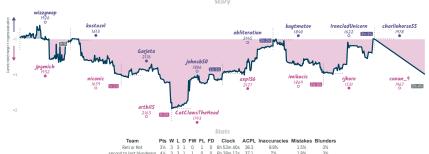

#### Reti or Not 31/2 41/2 second to last blunderers

|                                                       |           |                     |                 |                    |                                                        |                                                           | Ga        | mes                                          |                                 |                                                   |           |                                                               |           |                           |          |
|-------------------------------------------------------|-----------|---------------------|-----------------|--------------------|--------------------------------------------------------|-----------------------------------------------------------|-----------|----------------------------------------------|---------------------------------|---------------------------------------------------|-----------|---------------------------------------------------------------|-----------|---------------------------|----------|
| B4                                                    | Wed 22:30 | 87                  | Thu 16:00       | B1                 | Thu 19:00                                              | B6                                                        | Fri 13:00 | B2                                           | Fri 16:30                       | 85                                                | Sun 08:30 | 88                                                            | Sun 13:30 | B3                        |          |
| wizzywop<br>jpgmich                                   |           | kostasvi<br>niconic |                 | Garjeta<br>arthi15 |                                                        | johnsb50<br>CatClawsTheHead                               | 1 0       | obliteration<br>axp156                       | 1 0                             | kaytmatov<br>imikacic                             |           | IroncladUnicom<br>rjhoro                                      |           | charliehorse55<br>conan_9 | OF<br>1X |
| hudrs4                                                | gS        | EsZ                 | Reku6           | hi                 | IX1kRn0                                                | dtPaFZz                                                   | y         | FSA                                          | juEF7                           | HmoLK                                             | JVP       | VuuT0a                                                        | 10        |                           |          |
| B17 Caro-Kann Def<br>Karpov Variation, M<br>Main Line |           | DO1 Rapport         | t-Johava System | Nyezhmer           | an Defense:<br>idinov-Rossolimo<br>lanchetto Variation | B41 Sicilian Defensi<br>Variation, Marôczy B<br>Variation |           | B40 Sicilian 0<br>Knights Varia<br>Variation | defense: Four<br>tion, Exchange | B4D Sicilian Defe<br>Delayed Alapin Va<br>with e6 |           | B12 Caro-Kann Del<br>Advance Variation,<br>Botvinnik-Carls De |           |                           |          |
|                                                       |           |                     |                 |                    |                                                        |                                                           |           |                                              |                                 |                                                   |           |                                                               |           |                           |          |

ISSES Services and paging and non-trivial formation have been present and paging and non-trivial formation and non-trivial formation