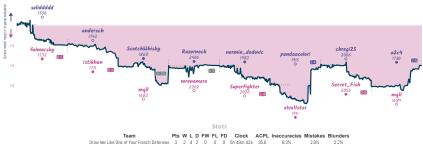

# Octet of Indecision 41/2 31/2 Them thicc pawns

| Team                | Pts  | W | L | D | FW | FL | FD | Clock      | ACPL | Inaccuracies | Mistakes | Blunder |
|---------------------|------|---|---|---|----|----|----|------------|------|--------------|----------|---------|
| Octet of Indecision | 41/2 | 4 | 3 | 1 | 0  | 0  | 0  | 6h 41m 12s | 41.1 | 6.7%         | 4.3%     | 5.5%    |
| Them thicc pawns    | 31/4 | 3 | 4 | 1 | 0  | 0  | 0  | 7h 10m 37s | 43.5 | 9.1%         | 3.2%     | 4.3%    |