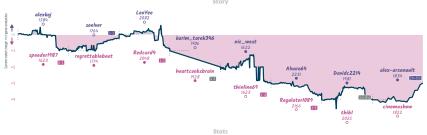

### .... - .-.... 3 5 Blackjack

|                                                          |           |                                 |           |                                    |           |                                         | Gui       | mes                 |           |                                        |           |                                                      |           |                                |           |
|----------------------------------------------------------|-----------|---------------------------------|-----------|------------------------------------|-----------|-----------------------------------------|-----------|---------------------|-----------|----------------------------------------|-----------|------------------------------------------------------|-----------|--------------------------------|-----------|
| B4                                                       | Mon 18:30 | B5                              | Tue 15:00 | B1                                 | Thu 13:00 | B3                                      | Fri 12:00 | 87                  | Sat 13:15 | 82                                     | Sun 12:00 | 88                                                   | Sun 14:00 | 86                             | Sun 17:00 |
| stefan15sds<br>TreyHardee                                |           | Will_Dr_D<br>sigvei             | 1 0       | Silas1070<br>LuzhinAcademy         |           | Bergmann0<br>bufferunderrun             |           | kygreek<br>jackbwfc |           | GroneN<br>bcirillo18                   |           | epidis<br>Ionelyghost06                              |           | xkm<br>lckyDemon               | 0         |
| dn3Ry                                                    | МЗР       | u17Mk2AU                        |           | CLPPTugU                           |           | vjLkkprV                                |           | WW0R3uTM            |           | eD9JUwLs                               |           | mbVJ8VDX                                             |           | ZW5fhuvD                       |           |
| B12 Caro-Kann D<br>Advance Variatio<br>Botvinnik-Carls D | n,        | B13 Caro-Kann<br>Exchange Varia |           | A40 Queen's Pawn<br>Modern Defense | Same:     | D02 Queen's Pawn<br>Zukertort Variation |           | B50 Sicilian D      | efense    | AGB Zukertort Ope<br>Reversed Grünfeld |           | B34 Sicilian Defen<br>Accelerated Drago<br>Variation |           | DG4 Queen's Pa<br>Colle System | wn Game:  |

| Team      | Pts | W | L | D | FW | FL | FD | Clock      | ACPL | Inaccuracies | Mistakes | Blunder |
|-----------|-----|---|---|---|----|----|----|------------|------|--------------|----------|---------|
| /         | 3   | 3 | 5 | 0 | 0  | 0  | 0  | 6h 26m 35s | 45.9 | 6.9%         | 1.4%     | 4.8%    |
| Blackjack | 5   | 5 | 3 | 0 | 0  | 0  | 0  | 6h 7m 57s  | 38.8 | 6.9%         | 1.7%     | 4.5%    |