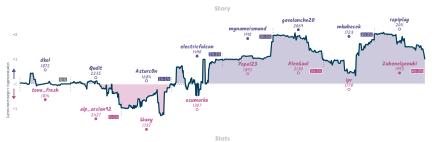

#### dkol 0 Asturc0n 1 electricfalcon 1 mynameismund 1 gavalanche20 0 mkubecek 1 rapiplay tone fresh % alp arslan92 1 Waxy 0 osumarko 0 Pope123 0 AlexGaul 1 ior D Zubenelgenubi RhOh7f98 ecu8cW.L.I CciqkYxA 366ybxN8 A4Qqx1bM GK1Z801E P.IOeo1ol DG4 Dugen's Pawn Game: D01 Resport-Jobeva System AD5 Kine's Indian Attack Gambit Colle System Classical Variation, Modern Defense

| Team                | Pts  | W | L | D | FW | FL | FD | Clock      | ACPL | Inaccuracies | Mistakes | Blunder |
|---------------------|------|---|---|---|----|----|----|------------|------|--------------|----------|---------|
| Octet of Indecision | 41/2 | 4 | 3 | 1 | 0  | 0  | 0  | 6h 41m 12s | 41.1 | 6.7%         | 4.3%     | 5.5%    |
| Them thicc pawns    | 31/4 | 3 | 4 | 1 | 0  | 0  | 0  | 7h 10m 37s | 43.5 | 9.1%         | 3.2%     | 4.3%    |