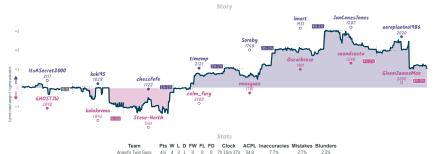

#### #4 Anand's Twin Guns 41/2 31/2 #10 Order of the White Rook

|                                                              |           |                             |                |                                                                |           |                                  | Gai       | mes                        |           |                                |              |                                          |           |                                  |           |
|--------------------------------------------------------------|-----------|-----------------------------|----------------|----------------------------------------------------------------|-----------|----------------------------------|-----------|----------------------------|-----------|--------------------------------|--------------|------------------------------------------|-----------|----------------------------------|-----------|
| B2                                                           | Wed 13:00 | 85                          | Wed 20:00      | B7                                                             | Thu 13:00 | B1                               | Thu 18:00 | 86                         | Fri 16:00 | B4                             | Sat 14:00    | 88                                       | Sun 05:30 | B3                               | Sun 07:30 |
| ItsASecret2000<br>GHOSTJW                                    |           | koki95<br>kulakovma         |                | chessfefe<br>Steve-North                                       | 1 0       | timemp<br>calm_fury              |           | Soreby<br>nvasquez         | 1         | Imart<br>Oscarhrose            |              | JonConesJones<br>seandcosta              |           | aeroplanino1986<br>GlennJamesMax | 0         |
| iAxdYF                                                       | dp        | qs#7                        | rOGA           | o3Gwb6l                                                        | (t        | OoFU                             | lanK1     | yem                        | o0eiE     | ITNnl                          | kuA          | cjRJBs                                   | nU        | IZYunI                           | a9        |
| D27 Queen's Gamb<br>Accepted: Classics<br>Defense, Russian C | d.        | AGD Polish Ope<br>Variation | ning: Outflank | C74 Ruy Lopez: Mor<br>Befense, Modern St<br>Befense: Siesta Va | einitz    | B22 Sicilian D<br>Variation, Ban |           | B13 Caro-Ka<br>Exchange Va |           | B22 Sicilian Defi<br>Variation | anse: Alapin | B21 Sicilian Defens<br>Smith-Morra Gambi |           | BO7 Pirc Defense                 |           |

MIDS Careas' all played and non-freehold greats have hypothesial deliverative great (bit the dysphires above when each great actual of the manual St minutes. 2019) (bit you in tracks the difference belowers each team's counted much because, scaling each great in record yrone or collastion excursingly, while the raisis above mous graped in the manual state of the contractive great and great and great great in record great great in record great gre

5.7%

3.7%

Order of the White Pook 314 3 4 1 0 0 0 6h 31m 28e 36.5