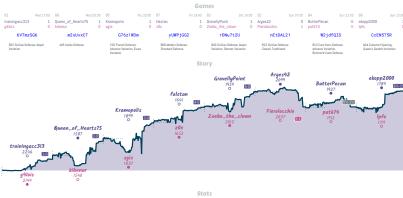

# #3 A Bunch of April Fools 21/2 51/2 What's Luft Got To Do With It

|                                  |           |                            |           |                     |           |                                   | Gai | mes                    |           |                                         |           |                                                 |           |                                     |           |
|----------------------------------|-----------|----------------------------|-----------|---------------------|-----------|-----------------------------------|-----|------------------------|-----------|-----------------------------------------|-----------|-------------------------------------------------|-----------|-------------------------------------|-----------|
| 88                               | Wed 18:30 | 86                         | Fri 19:00 | B2                  | Fri 23:30 | B4                                |     | B7                     | Sat 14:00 | 81                                      | Sat 23:30 | B3                                              | Sun 12:00 | B5                                  | Sun 16:00 |
| alexkoj<br>speeder1987           |           | soelver<br>regrettablebeet | 1         | LeoYee<br>Redcard4  |           | karim_tarek346<br>heartcooksbrain |     | nic_west<br>thinline69 |           | Alvaro64<br>Regulator1089               |           | Davide2214<br>thib1                             |           | alex-arsenault<br>cinemashow        | 1         |
| ogzy77                           | 70J       | B5BuLN1                    | у         | Mg@Bh6              | Vq        |                                   |     | G10b1                  | fH6k      | QjMVRU:                                 | LQ        | Nkhmp:                                          | x4p       | JH11UF                              | 93        |
| B13 Caro-Kann Di<br>Panov Attack | lefense:  | C47 Four Knights G         | ame       | B20 Sicilian Defens | ie        |                                   |     | B00 Pirc Defen         | 16        | B12 Caro-Kann Defo<br>Maróczy Variation | inse:     | B14 Caro-Kenn D<br>Panov Attack, Fis<br>Defense |           | A56 Benoni Defens<br>Benoni Defense | se: Czech |

| Team                          | Pts  | w | L | D | FW | FL | FD | Clock      | ACPL | Inaccuracies | Mistakes | Blunder |
|-------------------------------|------|---|---|---|----|----|----|------------|------|--------------|----------|---------|
| A Bunch of April Fools        | 21/2 | 2 | 4 | 1 | 0  | 1  | 0  | 6h 53m 16s | 45.7 | 5.6%         | 2.8%     | 6.5%    |
| What's Luft Got To Do With It | 5%   | 4 | 2 | 1 | 1  | 0  | 0  | 5h 43m 27s | 39.4 | 9.7%         | 4.4%     | 3.2%    |