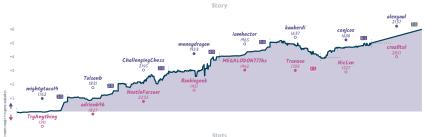

## (K) nights on the Rim 41/2 31/2 Them thicc pawns

|                                                                           |                                                                         |                                            | Ga                                          | mes                                                                     |                                                |                                                     |                                             |
|---------------------------------------------------------------------------|-------------------------------------------------------------------------|--------------------------------------------|---------------------------------------------|-------------------------------------------------------------------------|------------------------------------------------|-----------------------------------------------------|---------------------------------------------|
| B2 Wed 16:00                                                              | B4 Wed 19:00                                                            | B3 Thu 15:30                               | 85 Thu 18:00                                | B1 Pri 16:00                                                            | B7 Sat 11:00                                   | B8 Sat 23:45                                        | B6 Sun 05:30                                |
| PrasannaKumar2084 0<br>jantho 1                                           | Inter-temporal %<br>Pope123 %                                           |                                            |                                             | klavier88 1<br>alp_arslan92 0                                           |                                                |                                                     | jose684 0<br>ipr 1                          |
| uGm7U5BK                                                                  | 9imtWU14                                                                | XUkScEuC                                   | n9o6BUTR                                    | AMJFXZJM                                                                | jTVVI1v4                                       | 9AGCqJaR                                            | xeaCq70n                                    |
| A16 English Opening:<br>Anglo-Indian Dafense,<br>Dupon's Knight Variation | B12 Caro-Kenn Defense:<br>Advance Variation,<br>Botvinnik-Carls Defense | AB4 Dutch Defense:<br>Rubinstein Variation | B12 Care-Kenn Defense:<br>Maréczy Variation | B12 Caro-Kann Defense:<br>Advance Variation,<br>Botvinnik-Carlo Defense | B01 Scandinavian Dafense:<br>Blackburne Gambit | 000 Queen's Pawn Game:<br>Accelerated London System | B46 Sicilian Defense:<br>Talmanov Variation |