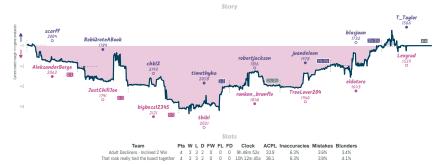

## Adult Decliners - Inclined 2 Win 4 4 That rook really tied the board together

|                                |           |                                       |           |                                          |           |                    | Gui       | mes                             |           |                                            |           |                                               |           |                            |                |
|--------------------------------|-----------|---------------------------------------|-----------|------------------------------------------|-----------|--------------------|-----------|---------------------------------|-----------|--------------------------------------------|-----------|-----------------------------------------------|-----------|----------------------------|----------------|
| B3                             | Tue 18:00 | 86                                    | Thu 00:00 | B1                                       | Thu 17:00 | B2                 | Fri 19:00 | 85                              | Sat 08:00 | B4                                         | Sat 13:00 | B7                                            | Sat 23:00 | B8                         | Sun 18:30      |
| scarff<br>AleksanderBerge      |           | RobWroteABook<br>JustChill Joe        |           | chk12<br>bigboss12345                    | 0         | timothyha<br>thib1 |           | robertjackson<br>runken_brunflo |           | juandeleon<br>TreeLover204                 |           | blasjuan<br>eldotore                          |           | T_Taylor<br>Lexgrad        | %<br>%         |
| 30Usee                         | gc        | R8b2DJ                                | pJ        | ru1KK7                                   | 11        | GN4BgA             | t9        | 0Xhd4k                          | 8f        | reF2vm                                     | Ac        | rzvC                                          | YtX3      | ApH6                       | iPuNh          |
| A48 Torre Attack: F<br>Defense | ianchetto | BOG Modern Defens<br>Standard Defense | 160       | B15 Caro-Kann Det<br>Tartakower Variatio |           | ABO Dutch Defense  | 0         | AD9 Réti Opening:<br>Variation  | Advance   | B22 Sicilian Defens<br>Variation, Barmen D |           | C78 Ruy Lopez:<br>Defense, Neo-A<br>Variation |           | A57 Benko Ga<br>Quiet Line | mbit Declined: |