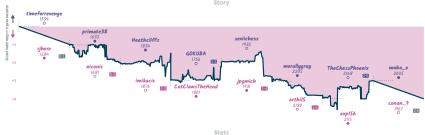

## ## AntiMorphys 3 5 #7 Piece Donations Accepted Here

| Team                          | Pts | w | L | D | FW | FL | FD | Clock      | ACPL | Inaccuracies | Mistakes | Blunder |
|-------------------------------|-----|---|---|---|----|----|----|------------|------|--------------|----------|---------|
| AntiMorphys                   | 3   | 3 | 4 | 0 | 0  | 1  | 0  | 6h 38m 56s | 34.9 | 8.9%         | 2.3%     | 2.9%    |
| Piece Donations Accepted Here | 5   | 4 | 3 | 0 | 1  | 0  | 0  | 7h 20m 42s | 34.1 | 6.1%         | 2%       | 3.2%    |