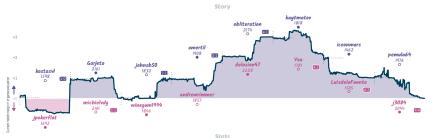

| 5   | 4 | 2 | 2 | 0  | 0  | 0  | 5h 45m 36s | 26.5 | 6.7%         | 2%       | 2.4%    |

## Bizarro World Candidates 3 5 Non sine periculo



|                          |     |   |   |   |    |    |    | Stats      |      |              |          |        |
|--------------------------|-----|---|---|---|----|----|----|------------|------|--------------|----------|--------|
| Team                     | Pts | W | L | D | FW | FL | FD | Clock      | ACPL | Inaccuracies | Mistakes | Blunde |
| Bizarro World Candidates | 3   | 1 | 4 | 2 | 1  | 0  | 0  | 6h 31m 32s | 42.9 | 7.7%         | 3.8%     | 4.8%   |
| Non sine periculo        | 5   | 4 | 1 | 2 | Π  | 1  | Π  | 5h 56m 4s  | 334  | 4.8%         | 3.5%     | 4.2%   |

1882

### Reti or Not 4 4 Seven Blunders of The World





| Team                        | Pts | w | L | D | FW | FL | FD | Clock      | ACPL | Inaccuracies | Mistakes | Blunders |
|-----------------------------|-----|---|---|---|----|----|----|------------|------|--------------|----------|----------|
| Reti or Not                 | 4   | 4 | 4 | 0 | 0  | 0  | 0  | 8h 37m 37s | 29.7 | 5.9%         | 2.7%     | 2.7%     |
| Seven Blunders of The World | 4   | 4 | 4 | 0 | 0  | 0  | 0  | 8h 36m 39s | 28.1 | 4.5%         | 2.1%     | 2.7%     |

## Fear is the Pawn Killer 4 4 Recurring-knightmare





| Team                    | Pts | W | L | D | FW | FL | FD | Clock      | ACPL | Inaccuracies | Mistakes | Blunder |
|-------------------------|-----|---|---|---|----|----|----|------------|------|--------------|----------|---------|
| Fear is the Pawn