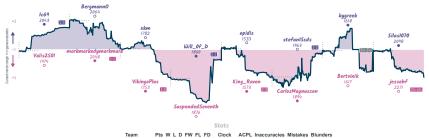

## ... – .-.... / -.-. 3½ 4½ the Pawn Shop

|                                    |           |                                             |           |                                     |           |                                          | Gu        | mes                                 |           |                                          |           |                                              |           |                                                     |           |
|------------------------------------|-----------|---------------------------------------------|-----------|-------------------------------------|-----------|------------------------------------------|-----------|-------------------------------------|-----------|------------------------------------------|-----------|----------------------------------------------|-----------|-----------------------------------------------------|-----------|
| B3                                 | Tue 16:00 | B2                                          | Thu 19:30 | 86                                  | Fri 17:00 | B5                                       | Sat 13:30 | 88                                  | Sat 16:00 | B4                                       | Sat 19:00 | 87                                           | Sun 11:00 | B1                                                  | Sun 14:00 |
| lc69<br>Valis2501                  | 1<br>0    | Bergmann0<br>markmarkedymar                 |           | xkm<br>VikingoPlus                  |           | Will_Bf_B<br>SuspendedSeventi            | 1<br>h 0  | epidis<br>King_Raven                |           | stefan15sds<br>CarlosMagnussen           |           | kygreek<br>Bortvinik                         |           | Silas1070<br>jesself                                | 0         |
| Cyx0                               | fm5N      | YtAk9W8                                     | lz        | X8VFK                               | t9D       | ZMUo2ka                                  | в         | lia01                               | AER       | 3aTpCA <sub>2</sub>                      | yj        | GbTo1Xn                                      | у         | tfF86                                               | ∂aPd      |
| B40 Sicilian Do<br>Variation, Open |           | D30 Queen's Gambit<br>Declined: Traditional |           | 000 Queen's Paw<br>Accelerated Lond |           | C11 French Defense<br>Steinitz Variation | E         | B23 Sicilian Da<br>Closed, Traditio |           | A45 Queen's Pawn I<br>Chigorin Variation | Game:     | D87 Grünfeld Defens<br>Exchange Variation, S |           | B11 Care-Kann<br>Knights Attack,<br>Visintian Earth | Mindeno   |