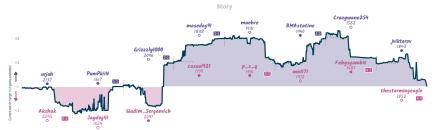

4 | 2 | 1  | 0  | 0  | 6h 31m 32s | 42.9 | 7.7%         | 3.8%     | 4.8%   |
| Non sine periculo        | 5   | 4 | 1 | 2 | Π  | 1  | Π  | 5h 56m 4s  | 334  | 4.8%         | 3.5%     | 4.2%   |

1882

### Reti or Not 4 4 Seven Blunders of The World





| Team                        | Pts | w | L | D | FW | FL | FD | Clock      | ACPL | Inaccuracies | Mistakes | Blunders |
|-----------------------------|-----|---|---|---|----|----|----|------------|------|--------------|----------|----------|
| Reti or Not                 | 4   | 4 | 4 | 0 | 0  | 0  | 0  | 8h 37m 37s | 29.7 | 5.9%         | 2.7%     | 2.7%     |
| Seven Blunders of The World | 4   | 4 | 4 | 0 | 0  | 0  | 0  | 8h 36m 39s | 28.1 | 4.5%         | 2.1%     | 2.7%     |

## Fear is the Pawn Killer 4 4 Recurring-knightmare





| Team                    | Pts | W | L | D | FW | FL | FD | Clock      | ACPL | Inaccuracies | Mistakes | Blunder |
|-------------------------|-----|---|---|---|----|----|----|------------|------|--------------|----------|---------|
| Fear is the Pawn Killer | 4   | 4 | 4 | 0 | 0  | 0  | 0  | 8h 23m 19s | 27.8 | 4.2%         | 2.8%     | 2.8%    |
| Recurring-knightmare    | 4   | 4 | 4 | 0 | 0  | 0  | 0  | 7h 48m 42s | 31.7 | 5.1%         | 2.5%     | 3.4%    |

# Ali Reza and the 45+45 Thieves 7 I No Idea What We're Doing





NOTE Careas: all paper is not benefit in the paper is not be precisived of contracting proper to the paper is not better in the p

Ali Reza and the 45+45 Thieves 7 6 1 0 1 0 0 4h 24m 1s 29.1 No Idea What We're Doing 1 1 6 0 0 1 0 3h 51m 44s 42.9

Pts W L D FW FL