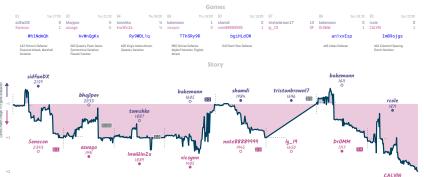

# \*\* Not Quite My Tempo 4 4 \*\* What's Luft Got To Do With It

|                  |                |    |                                           |           |                                        |           |                                       | Ga        | nes                                         |           |                            |           |                                     |           |                                  |           |
|------------------|----------------|----|-------------------------------------------|-----------|----------------------------------------|-----------|---------------------------------------|-----------|---------------------------------------------|-----------|----------------------------|-----------|-------------------------------------|-----------|----------------------------------|-----------|
| B2               | Wed 16:        | 00 | B3                                        | Fri 18:00 | B1                                     | Sat 04:15 | B7                                    | Sat 11:15 | B4                                          | Sat 16:00 | 86                         | Sat 19:00 | 85                                  | Sun 15:00 | B8                               | Sun 15:00 |
| dexz<br>Redcard4 |                |    | smothermemate<br>Quantex_seven            |           | Chesstrix01<br>Regulator1089           |           | Sidewinder1648<br>speeder1987         |           | paulinesemine<br>HeartCooksBrain            | 1         | anmrose<br>regrettablebeet |           | Forhavu<br>cinemashow               |           | BigPig93<br>thinline69           | 1         |
| E                | VCKL4xi        |    | 7NuiABE                                   | G         | QD1XIC                                 | xf        | uD78Ja                                | TS        | rLgwBr:                                     | 2f        | LAYMSD                     | 21        | IF4221                              | Мр1       | 7sUY                             | 192J      |
| D00 Que          | an's Pawn Game |    | B03 Alakhina Dafana<br>Exchange Variation | ii.       | 007 Queen's Gamb<br>Declined: Chiegrin |           | B13 Care-Kann Da<br>Panov Attack, Mad |           | B41 Sicilian Defens<br>Variation, Maróczy I |           | D43 Semi-Stav Defo         | 1190      | C29 Vienna Game<br>Gambit, Bardeleb |           | B13 Care-Kann<br>Exchange Variet |           |

#### Story

| Team                          | Pts | W | L | D | FW | FL | FD | Clock      | ACPL | Inaccuracies | Mistakes | Blunder |
|-------------------------------|-----|---|---|---|----|----|----|------------|------|--------------|----------|---------|
| Not Quite My Tempo            | 4   | 4 | 4 | 0 | 0  | 0  | 0  | 6h 8m 35s  | 34.2 | 5%           | 2.5%     | 3.6%    |
| What's Luft Got To Do With It | 4   | 4 | 4 | 0 | 0  | 0  | 0  | 7h 13m 16s | 39.2 | 7.8%         | 1.8%     | 4.6%    |