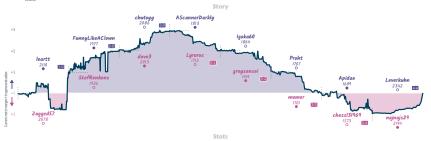

## Brilliancies at Low Depth 2 6 Octet of Indecision

|                             |           |                                                     |           |                         |           |               | Ga                                   | nes                                   |           |                                          |           |                                            |           |                                      |           |
|-----------------------------|-----------|-----------------------------------------------------|-----------|-------------------------|-----------|---------------|--------------------------------------|---------------------------------------|-----------|------------------------------------------|-----------|--------------------------------------------|-----------|--------------------------------------|-----------|
| 88                          | Tue 14:00 | 86                                                  | Thu 14:00 | 85                      | Thu 19:00 | B1            | Fri 23:00                            | B2                                    | Sat 05:00 | B4                                       | Sat 16:00 | B3                                         | Sun 17:15 | B7                                   | Mon 01:00 |
| r4do5<br>electricfalcon     |           | Rolihlahla<br>mkubecek                              |           | ztraynor<br>dkol        |           | Kjar<br>Qudit |                                      | drchessdad<br>gavalanche20            |           | Saturnitus<br>mynameismund               |           | KS_Legion_Legi<br>rapiplay                 |           | caodanny<br>supernoob619             | 0         |
| h7VZ5K                      | 39        | Rzxski                                              | Afs       | hq                      | BTAGI1    |               | yp5j32iY                             | iRkYzE                                | Bu        | YPBIbfi                                  | 03        | FmM7Jc)                                    | ຜ         | 5L2UfE                               | 4w        |
| D15 Slav Defense:<br>Gambit | Galler    | C43 Petrov's Defo<br>Modern Attack, Di<br>Variation |           | A46 Indian<br>Spielmann |           |               | Zukertort Opening:<br>ian Invitation | D32 Tarrasch Def<br>Symmetrical Varia |           | A40 Modern Defens<br>Beefeater Variation |           | C91 Ruy Lopez: Clos<br>Bogoljubow Variatio |           | DG4 Queen's Paw<br>Colle System, Ant |           |

| Brilliancies at Low Depth | 2 | 2 | 6 | 0 | 0 | 0 | 0 | 7h 50m 37s | 59.2 | 5.7% | 3.9% | 9.1% |
|---------------------------|---|---|---|---|---|---|---|------------|------|------|------|------|
| Octet of Indecision       | 6 | 6 | 2 | 0 | 0 | 0 | 0 | 6h 50m 15s | 49.8 | 4.8% | 3.9% | 6.3% |