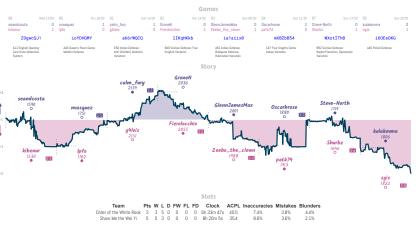

#### Story

| Team                          | Pts | W | L | D | FW | FL | FD | Clock      | ACPL | Inaccuracies | Mistakes | Blunder |
|-------------------------------|-----|---|---|---|----|----|----|------------|------|--------------|----------|---------|
| Not Quite My Tempo            | 4   | 4 | 4 | 0 | 0  | 0  | 0  | 6h 8m 35s  | 34.2 | 5%           | 2.5%     | 3.6%    |
| What's Luft Got To Do With It | 4   | 4 | 4 | 0 | 0  | 0  | 0  | 7h 13m 16s | 39.2 | 7.8%         | 1.8%     | 4.6%    |