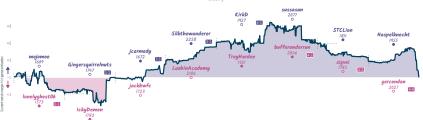

## A Bunch of April Fools 6 2 Overplayed and Underpromoted

| Team                         | Pts | W | L | D | FW | FL | FD | Clock      | ACPL | Inaccuracies | Mistakes | Blunder |
|------------------------------|-----|---|---|---|----|----|----|------------|------|--------------|----------|---------|
| A Bunch of April Fools       | 6   | 6 | 2 | 0 | 0  | 0  | 0  | 8h 34m 54s | 33.2 | 5.8%         | 2.4%     | 4.2%    |
| Overplayed and Underpromoted | 2   | 2 | 6 | 0 | 0  | 0  | 0  | 8h 53m 10s | 42.8 | 6.8%         | 3.4%     | 5.2%    |