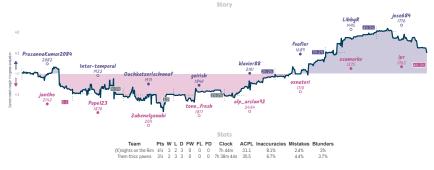

## (K) nights on the Rim 41/2 31/2 Them thicc pawns

|                                                                           |                                                                         |                                            | Ga                                          | mes                                                                     |                                                |                                                     |                                             |
|---------------------------------------------------------------------------|-------------------------------------------------------------------------|--------------------------------------------|---------------------------------------------|-------------------------------------------------------------------------|------------------------------------------------|-----------------------------------------------------|---------------------------------------------|
| B2 Wed 16:00                                                              | B4 Wed 19:00                                                            | B3 Thu 15:30                               | 85 Thu 18:00                                | B1 Pri 16:00                                                            | B7 Sat 11:00                                   | B8 Sat 23:45                                        | B6 Sun 05:30                                |
| PrasannaKumar2084 0<br>jantho 1                                           | Inter-temporal %<br>Pope123 %                                           |                                            |                                             | klavier88 1<br>alp_arslan92 0                                           |                                                |                                                     | jose684 0<br>ipr 1                          |
| uGm7U5BK                                                                  | 9imtWU14                                                                | XUkScEuC                                   | n9o6BUTR                                    | AMJFXZJM                                                                | jTVVI1v4                                       | 9AGCqJaR                                            | xeaCq70n                                    |
| A16 English Opening:<br>Anglo-Indian Dafense,<br>Dupon's Knight Variation | B12 Caro-Kenn Defense:<br>Advance Variation,<br>Botvinnik-Carls Defense | AB4 Dutch Defense:<br>Rubinstein Variation | B12 Care-Kenn Defense:<br>Maréczy Variation | B12 Caro-Kann Defense:<br>Advance Variation,<br>Botvinnik-Carlo Defense | B01 Scandinavian Dafense:<br>Blackburne Gambit | 000 Queen's Pawn Game:<br>Accelerated London System | B46 Sicilian Defense:<br>Talmanov Variation |