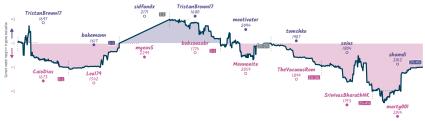

### Ali Reza and the 45+45 Thieves 31/2 41/2 Not Quite My Tempo

| Tolsonb<br>Forhavu                                           | 0   |                                | 1          | ceejcox<br>Sidewinder1648        | 0    | kauberdi<br>BigPig93                                                | 0   | AlexGaul<br>smothermemate                                        | 1     | ChallengingChess<br>Chesstrix01          | 1 | klosterkloster<br>dexz                | 0               | moneydragon<br>plastic_pusher          | 56<br>56  |
|--------------------------------------------------------------|-----|--------------------------------|------------|----------------------------------|------|---------------------------------------------------------------------|-----|------------------------------------------------------------------|-------|------------------------------------------|---|---------------------------------------|-----------------|----------------------------------------|-----------|
| VxvXq2t5                                                     | 5   | Cb60Ui                         | .bN        | 3Bc6BY0e                         |      | 1BE5KaDL                                                            |     | 0HyX5bl                                                          | HS    | dq1bxS6H                                 |   | Tluh3)                                | Ux              | fnPK9I3                                | 3P        |
| CS7 Italian Game: Two<br>Knights Dafense, Fritz<br>Variation |     | CDD French Daffen<br>Variation | se: Knight | B09 Pirc Defense: Aust<br>Attack | rian | B12 Care-Kenn Dafens<br>Advance Variation,<br>Botvinnik-Carls Defen |     | B11 Caro-Kann Defi<br>Knights Attack, Min<br>Variation, Exchange | idena | E10 Indian Defense:<br>Anti-Nimzo-Indian |   | B13 Caro-Kann De<br>Exchange Variatio |                 | D43 Semi-Slav Defe                     | rise      |
|                                                              |     |                                |            |                                  |      |                                                                     | Sto | ory                                                              |       |                                          |   |                                       |                 |                                        |           |
| Tolsonb                                                      |     | mightyte                       |            | ceejcox                          |      |                                                                     |     |                                                                  |       | ChallengingC                             |   | klosterkl                             |                 |                                        |           |
| Forhavu 1833                                                 | 153 | anmro<br>1782                  | Se .       | Sidewinderld<br>1885             | 548  | kauberdi<br>1635<br>BigPig93                                        | M   | AlexGa<br>2090<br>smotherme<br>2032                              |       | Chesstrix 2204                           |   | dex: 2026                             | l <sub>ma</sub> | moneydra<br>2010<br>plastic_pu<br>1929 | V 6232323 |
|                                                              |     |                                |            |                                  |      |                                                                     | St  | ats                                                              |       |                                          |   |                                       |                 |                                        |           |