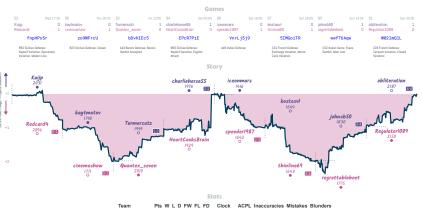

### Blackjack 41/2 31/2 Draw Me Like One of Your French Defenses

|                       |           |                        |           |                               |           |                            | Gui       | 11162                      |           |                            |           |                             |           |                         |           |
|-----------------------|-----------|------------------------|-----------|-------------------------------|-----------|----------------------------|-----------|----------------------------|-----------|----------------------------|-----------|-----------------------------|-----------|-------------------------|-----------|
| 86                    | Tue 16:00 | 85                     | Tue 18:00 | B2                            | Wed 09:00 | B7                         | Wed 18:00 | B4                         | Fri 18:00 | 88                         | Sat 15:00 | B3                          | Sun 09:00 | B1                      | Sun 14:00 |
| lokyDemon<br>petri999 |           | sigvei<br>ScotchWhisky | 0         | bufferunderrun<br>GoneNowhere |           | jackbwfc<br>IroncladUnicom |           | TreyHardee<br>pandaacolori |           | lonelyghost06<br>soliddddd |           | gercondon<br>nermin_dedovic |           | Unbreakable-1<br>lundiz | 1         |
| m3MSg                 | sC0       | DAUKS                  | łgC       | az9JWb                        | Nm        | ZLQFsy                     | Xr        | hWh14w                     | 7Z        | DjozJ1                     | L7        | dK0Eq1                      | y5        | 7gc0do                  | mN        |
| DDS Rubinstein 0      |           |                        |           |                               |           |                            |           |                            |           |                            |           |                             |           |                         |           |

#### Stats

| Team                                     | Pts  | W | L | D | FW | FL | FD | Clock     | ACPL | Inaccuracies | Mistakes | Blunders |
|------------------------------------------|------|---|---|---|----|----|----|-----------|------|--------------|----------|----------|
| Blackjack                                | 41/2 | 3 | 2 | 3 | 0  | 0  | 0  | 5h 3m 58s | 31.8 | 4.9%         | 2.3%     | 4.5%     |
| Draw Me Like One of Your French Defenses | 31/2 | 2 | 3 | 3 | 0  | 0  | 0  | 5h 43m 9s | 37.9 | 9.8%         | 1.9%     | 3.8%     |