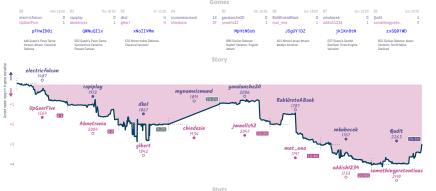

## Brilliancies at Low Depth 41/2 31/2 Piece Donations Accepted Here

|                             |           |                               |           |                                |           |                                                      | Ga        | mes                                            |           |                                           |           |                                |           |                                        |                             |
|-----------------------------|-----------|-------------------------------|-----------|--------------------------------|-----------|------------------------------------------------------|-----------|------------------------------------------------|-----------|-------------------------------------------|-----------|--------------------------------|-----------|----------------------------------------|-----------------------------|
| 86                          | Thu 14:00 | B3                            | Thu 17:00 | B5                             | Fri 13:00 | B1                                                   | Fri 18:00 | B4                                             | Sat 17:00 | 88                                        | Sat 21:15 | B2                             | Sun 14:15 | B7                                     | Sun 18:00                   |
| Rolihlahla<br>LyallpurChess |           | KS_Legion_Legi<br>Knoddel     |           | ztraynor<br>MerrickS           |           | Kjar<br>Mediocratic                                  |           | Saturnitus<br>Matt365                          |           | caodanny<br>pinkmantis                    |           | drchessdad<br>gaben1773        | 1         | keeto<br>otreble                       | 0                           |
| eWMn62                      | 2Cz       | nncZK59                       | у         | wg7a                           | aHPnb     | Qrgye                                                | TDM       | urCo                                           | eqgSg     | XMHf                                      | hsTy      | DQVD                           | WOSØ      | rhV                                    | 8NYhR                       |
| E06 Catalan Open            | ing Dased | 023 Queen's Gambi<br>Accepted |           | A49 Indian De<br>Przepierka Va |           | A14 English Ope<br>Agincourt Defer<br>Neo-Catalan De | 66,       | B12 Caro-Kan<br>Advance Varia<br>Botvinnik-Car | ation,    | A11 English Dr<br>Caro-Kann Def<br>System |           | CO1 Franch De<br>Exchange Vari |           | C02 French I<br>Advance Vari<br>Attack | Defense:<br>iation, Paulsen |

| Team                          | Pts  | W | L | D | FW | FL | FD | Clock      | ACPL | Inaccuracies | Mistakes | Blunde |
|-------------------------------|------|---|---|---|----|----|----|------------|------|--------------|----------|--------|
| Brilliancies at Low Depth     | 4%   | 3 | 2 | 3 | 0  | 0  | 0  | 7h 54m 38s | 33.4 | 6.6%         | 1.3%     | 3.2%   |
| Piece Donations Accepted Here | 31/4 | 2 | 3 | 3 | 0  | 0  | 0  | 6h 29m 53s | 31.8 | 7.9%         | 1.6%     | 3.2%   |