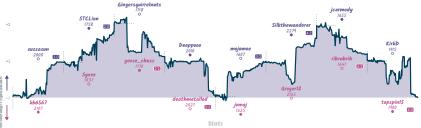

nt<br>Varietion |           | BO1 Scandinavian       | Defense   | B10 Caro-Kann D<br>Knights Attack | Defense: Two | AOS King's Indi | an Attack |                  | cilian Defense:<br>ov Variation, Normal | D31 Semi-Slar<br>Accelerated M |           |

#### Story



#### Cheste

| Team                   | Pts  | W | L | D | FW | FL | FD | Clock      | ACPL | Inaccuracies | Mistakes | Blunders |
|------------------------|------|---|---|---|----|----|----|------------|------|--------------|----------|----------|
| A Bunch of April Fools | 21/2 | 1 | 4 | 3 | 0  | 0  | 0  | 7h 24m 16s | 27.6 | 4.1%         | 3.1%     | 1.4%     |
| Show Me the Wei Yi     | 51/2 | 4 | 1 | 3 | 0  | 0  | 0  | 6h 11m 57s | 18.4 | 2.4%         | 1%       | 1.7%     |

### Alts and Preppers 4 4 Pawn Chain Gang







### Bizarro World Candidates 31/2 41/2 Candid8s





|                          |      |   |   |   |    |    |    | Stuts      |      |              |          |         |
|--------------------------|------|---|---|---|----|----|----|------------|------|--------------|----------|---------|
| Team                     | Pts  | W | L | D | FW | FL | FD | Clock      | ACPL | Inaccuracies | Mistakes | Blunder |
| Bizarro World Candidates | 31/2 | 2 | 4 | 1 | 1  | 0  | 0  | 6h 43m 45s | 33.3 | 8.4%         | 2.5%     | 3.4%    |
| Candid8s                 | 41/2 | 4 | 2 | 1 | 0  | 1  | 0  | 6h 14m 29s | 27.5 | 5.9%         | 3.1%     | 2.8%    |

### Blackjack 41/2 31/2 Draw Me Like One of Your French Defenses

|                       |           |                        |           |