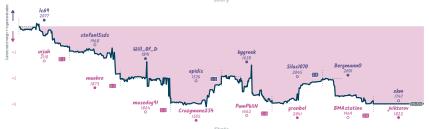

### Ali Reza and the 45+45 Thieves 31/2 41/2 Not Quite My Tempo

| Tolsonb<br>Forhavu                                           | 0   |                                | 1          | ceejcox<br>Sidewinder1648        | 0    | kauberdi<br>BigPig93                                                | 0   | AlexGaul<br>smothermemate                                        | 1     | ChallengingChess<br>Chesstrix01          | 1 | klosterkloster<br>dexz                | 0               | moneydragon<br>plastic_pusher          | 56<br>56  |
|--------------------------------------------------------------|-----|--------------------------------|------------|----------------------------------|------|---------------------------------------------------------------------|-----|------------------------------------------------------------------|-------|------------------------------------------|---|---------------------------------------|-----------------|----------------------------------------|-----------|
| VxvXq2t5                                                     | 5   | Cb60Ui                         | .bN        | 3Bc6BY0e                         |      | 1BE5KaDL                                                            |     | 0HyX5bl                                                          | HS    | dq1bxS6H                                 |   | Tluh3)                                | Ux              | fnPK9I3                                | 3P        |
| CS7 Italian Game: Two<br>Knights Dafense, Fritz<br>Variation |     | CDD French Daffen<br>Variation | se: Knight | B09 Pirc Defense: Aust<br>Attack | rian | B12 Care-Kenn Dafens<br>Advance Variation,<br>Botvinnik-Carls Defen |     | B11 Caro-Kann Defi<br>Knights Attack, Min<br>Variation, Exchange | idena | E10 Indian Defense:<br>Anti-Nimzo-Indian |   | B13 Caro-Kann De<br>Exchange Variatio |                 | D43 Semi-Slav Defe                     | rise      |
|                                                              |     |                                |            |                                  |      |                                                                     | Sto | ory                                                              |       |                                          |   |                                       |                 |                                        |           |
| Tolsonb                                                      |     | mightyte                       |            | ceejcox                          |      |                                                                     |     |                                                                  |       | ChallengingC                             |   | klosterkl                             |                 |                                        |           |
| Forhavu 1833                                                 | 153 | anmro<br>1782                  | Se .       | Sidewinderld<br>1885             | 548  | kauberdi<br>1635<br>BigPig93                                        | M   | AlexGa<br>2090<br>smotherme<br>2032                              |       | Chesstrix 2204                           |   | dex: 2026                             | l <sub>ma</sub> | moneydra<br>2010<br>plastic_pu<br>1929 | V 6232323 |
|                                                              |     |                                |            |                                  |      |                                                                     | St  | ats                                                              |       |                                          |   |                                       |                 |                                        |           |