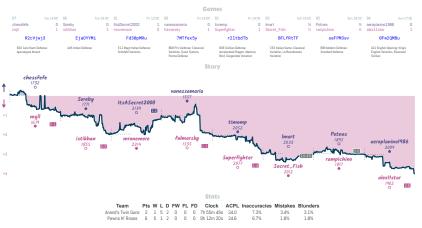

# #5 Pawns Are Really Good 31/2 41/2 #1 Senior dogs that can't get onto the c...

|                                             |           |                       |           |                         |           |                   | Ga        | mes                                                           |           |                                             |           |                                         |           |                                                          |           |
|---------------------------------------------|-----------|-----------------------|-----------|-------------------------|-----------|-------------------|-----------|---------------------------------------------------------------|-----------|---------------------------------------------|-----------|-----------------------------------------|-----------|----------------------------------------------------------|-----------|
| 86                                          | Thu 18:00 | B2                    | Fri 17:00 | B8                      | Fri 23:00 | B3                | Sat 13:00 | B1                                                            | Sat 17:00 | B4                                          | Sun 00:30 | B7                                      | Sun 19:00 | B6                                                       | Sun 21:00 |
| Igoka60<br>fwcj68                           | 1 0       | leartt<br>Feet_Barbie | 0         | PaPa_Beav<br>RBorja1980 |           | chutoyy<br>shetoo |           | Leverkuhn<br>yeyq                                             |           | FunnyLikeAClown<br>flipiflapi               |           | Proht<br>lone_rangerheavy               |           | AScannerDarkly<br>gary0892                               | 1         |
| 5vjpF                                       | F3W5      | J50jC                 | L9b       | GnWjiQM                 | IT.       | 01sWLv            | vHc       | JE3QHF                                                        | Pw        | qMvbsa0                                     | CN        | q5xxgp4                                 | ld        | oS5V0s                                                   | ЗА        |
| D00 Blackmar-G<br>Gambit Decline<br>Defense |           | 032 Tarrasch De       | ferse     | A48 East Indian Dat     | lense     | A45 Indian Defens | 10        | A15 English Openin<br>Anglo-Indian Defen-<br>Indian Formation |           | B33 Sicilian Dafena<br>Lasker-Pelikan Varia |           | B12 Caro-Kann Defe<br>Advance Variation | nse:      | D02 Queen's Pawn<br>Symmetrical Variat<br>Pseudo Catalan |           |

| Team                                                                                                 | Pts  | W | L | D | FW | FL | FD | Clock      | ACPL | Inaccuracies | Mistakes | Blunders |
|------------------------------------------------------------------------------------------------------|------|---|---|---|----|----|----|------------|------|--------------|----------|----------|
| Pawns Are Really Good                                                                                | 31/4 | 3 | 4 | 1 | 0  | 0  | 0  | 8h 25m 54s | 37.7 | 10.7%        | 2.5%     | 3.1%     |
| Senior does that can't get onto the couch (or sofa if you're British) anymore due to their had knees | 434  | 4 | 3 | 1 | Π  | Π  | Π  | 8h 22m 32s | 32.9 | 6.6%         | 2.2%     | 4.1%     |