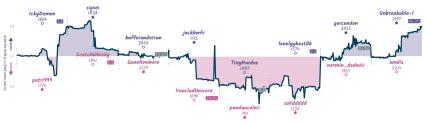

### Blackjack 41/2 31/2 Draw Me Like One of Your French Defenses

|                       |           |                        |           |                               |           |                            | Gui       | 11162                      |           |                            |           |                             |           |                         |           |
|-----------------------|-----------|------------------------|-----------|-------------------------------|-----------|----------------------------|-----------|----------------------------|-----------|----------------------------|-----------|-----------------------------|-----------|-------------------------|-----------|
| 86                    | Tue 16:00 | 85                     | Tue 18:00 | B2                            | Wed 09:00 | B7                         | Wed 18:00 | B4                         | Fri 18:00 | 88                         | Sat 15:00 | B3                          | Sun 09:00 | B1                      | Sun 14:00 |
| lokyDemon<br>petri999 |           | sigvei<br>ScotchWhisky | 0         | bufferunderrun<br>GoneNowhere |           | jackbwfc<br>IroncladUnicom |           | TreyHardee<br>pandaacolori |           | lonelyghost06<br>soliddddd |           | gercondon<br>nermin_dedovic |           | Unbreakable-1<br>lundiz | 1         |
| m3MSg                 | sC0       | DAUKS                  | łgC       | az9JWb                        | Nm        | ZLQFsy                     | Xr        | hWh14w                     | 7Z        | DjozJ1                     | L7        | dK0Eq1                      | y5        | 7gc0do                  | mN        |
| DDS Rubinstein 0      |           |                        |           |                               |           |                            |           |                            |           |                            |           |                             |           |                         |           |