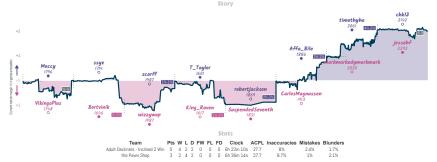

### Adult Decliners - Inclined 2 Win 5 3 the Pawn Shop

|                      |           |                   |           |                    |           |                                                      | Gar       | nes                                                                 |           |                              |           |                                                                   |           |                                                                       |                        |
|----------------------|-----------|-------------------|-----------|--------------------|-----------|------------------------------------------------------|-----------|---------------------------------------------------------------------|-----------|------------------------------|-----------|-------------------------------------------------------------------|-----------|-----------------------------------------------------------------------|------------------------|
| 86                   | Tue 15:00 | 87                | Wed 09:30 | B3                 | Wed 18:00 | 88                                                   | Fri 14:00 | 85                                                                  | Sat 15:00 | B4                           | Sat 19:00 | B2                                                                | Sat 19:00 | B1                                                                    | Sun 18:00              |
| Moccy<br>VikingoPlus |           | ssyx<br>Bortvinik | 0         | scarff<br>wizzywop |           | T_Taylor<br>King_Raven                               |           | robertjackson<br>SuspendedSeventh                                   |           | Affa_Bile<br>CarlosMagnussen | 1         | timothyha<br>markmarkedymar                                       |           | chk12<br>jessehf                                                      | %<br>%                 |
| KT4m0                | квт       | sb7Got            | NkJ       | MN1gnN             | Ar        | YqxeSU                                               | ju        | gGGA2E1                                                             | .9        | nUGKWmL                      | .s        | ARhJ13S                                                           | i         | 18GF                                                                  | EgØt                   |
|                      |           |                   |           |                    |           | A58 Banko Gambit<br>Accepted: Fully Acc<br>Variation | cepted    | A15 English Opening<br>Anglo-Indian Defensi<br>Scandinavian Defensi |           | A50 Mexican Defens           | 10        | B13 Caro-Kann Defe<br>Exchange Variation,<br>Rubinstein Variation |           | B33 Sicilian De<br>Lasker-Pelikan<br>Sveshnikov Var<br>Chelyabinsk Va | Variation,<br>riation, |