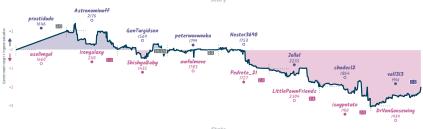

### Pawn Strike 21/2 51/2 Seven Blunders of The World

|                         |                                |         |                                       |           |                                         |           |                                                              | Ga        | mes                                             |           |                                |           |                         |               |          |
|-------------------------|--------------------------------|---------|---------------------------------------|-----------|-----------------------------------------|-----------|--------------------------------------------------------------|-----------|-------------------------------------------------|-----------|--------------------------------|-----------|-------------------------|---------------|----------|
| 85                      | Wes                            | d 16:30 | B4                                    | Wed 15:30 | B3                                      | Fri 01:00 | B1                                                           | Fri 10:00 | 88                                              | Sat 15:00 | B2                             | Sat 18:00 | 87                      | B6            |          |
| Heathcliffs<br>winegum1 |                                |         | seviichess<br>andrewrimmer            |           | mforg<br>ChessForWellbein               |           | TheChessPhoenix<br>Razomeck                                  |           | bjfletcher<br>LuisdelaFuente                    |           | j3084<br>michielvdg            |           | primate38<br>jpokerflat | gokuba<br>yoa | %Z<br>%Z |
| Mn                      | Fv16L4                         |         | zAjqhi                                | wDt       | rVnj8e                                  | ız        | spvw5hHr                                                     | n         | BsTYUX                                          | (MS       | Yh41                           | 1gmdn     |                         |               |          |
|                         | n Game: Classi<br>Graco Gambit |         | C41 Philider Defe<br>Hanham Variation |           | B13 Caro-Kann Def<br>Exchange Variation |           | 898 Sicilian Defense:<br>Najderf Variation, Bro<br>Variation |           | DD5 Queen's Pawr<br>Colle System, Trac<br>Colle |           | C42 Petrov's<br>Classical Atta |           |                         |               |          |
|                         |                                |         |                                       |           |                                         |           |                                                              | C4        | OFF                                             |           |                                |           |                         |               |          |