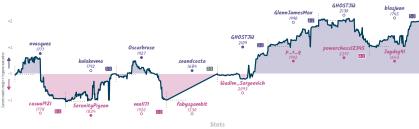

| .9        | nUGKWmL                      | .s        | ARhJ13S                                                           | i         | 18GF                                                                  | EgØt                   |
|                      |           |                   |           |                    |           | A58 Banko Gambit<br>Accepted: Fully Acc<br>Variation | cepted    | A15 English Opening<br>Anglo-Indian Defensi<br>Scandinavian Defensi |           | A50 Mexican Defens           | 10        | B13 Caro-Kann Defe<br>Exchange Variation,<br>Rubinstein Variation |           | B33 Sicilian De<br>Lasker-Pelikan<br>Sveshnikov Var<br>Chelyabinsk Va | Variation,<br>riation, |



# \*\* Order of the White Rook 5 3 Recurring-knightmare





| Team                    | Pts | W | L | D | FW | FL | FD | Clock      | ACPL | Inaccuracies | Mistakes | Blunders |
|-------------------------|-----|---|---|---|----|----|----|------------|------|--------------|----------|----------|
| Order of the White Rook | 5   | 4 | 3 | 0 | 1  | 0  | 0  | 7h 11m 55s | 30.9 | 7.3%         | 2.3%     | 2.9%     |
| Recurring-knightmare    | 3   | 3 | 4 | 0 | 0  | 1  | 0  | 7h 16m 7s  | 32.8 | 7.3%         | 4.7%     | 1.8%     |

### Midknight Oil 31/2 41/2 Your pawns sleep with the fish





| Team                           | Pts  | w | L | D | FW | FL | FD | Clock      | ACPL | Inaccuracies | Mistakes | Blunders |
|--------------------------------|------|---|---|---|----|----|----|------------|------|--------------|----------|----------|
| Midknig