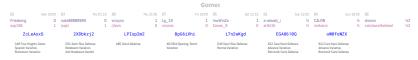

### Blackjack 41/2 31/2 Draw Me Like One of Your French Defenses

|                       |           |                        |           |                               |           |                            | Gui       | 11162                      |           |                            |           |                             |           |                         |           |
|-----------------------|-----------|------------------------|-----------|-------------------------------|-----------|----------------------------|-----------|----------------------------|-----------|----------------------------|-----------|-----------------------------|-----------|-------------------------|-----------|
| 86                    | Tue 16:00 | 85                     | Tue 18:00 | B2                            | Wed 09:00 | B7                         | Wed 18:00 | B4                         | Fri 18:00 | 88                         | Sat 15:00 | B3                          | Sun 09:00 | B1                      | Sun 14:00 |
| lokyDemon<br>petri999 |           | sigvei<br>ScotchWhisky | 0         | bufferunderrun<br>GoneNowhere |           | jackbwfc<br>IroncladUnicom |           | TreyHardee<br>pandaacolori |           | lonelyghost06<br>soliddddd |           | gercondon<br>nermin_dedovic |           | Unbreakable-1<br>lundiz | 1         |
| m3MSg                 | sC0       | DAUKS                  | łgC       | az9JWb                        | Nm        | ZLQFsy                     | Xr        | hWh14w                     | 7Z        | DjozJ1                     | L7        | dK0Eq1                      | y5        | 7gc0do                  | mN        |
| DDS Rubinstein 0      |           |                        |           |                               |           |                            |           |                            |           |                            |           |                             |           |                         |           |

#### Stats

| Team                                     | Pts  | W | L | D | FW | FL | FD | Clock     | ACPL | Inaccuracies | Mistakes | Blunders |
|------------------------------------------|------|---|---|---|----|----|----|-----------|------|--------------|----------|----------|
| Blackjack                                | 41/2 | 3 | 2 | 3 | 0  | 0  | 0  | 5h 3m 58s | 31.8 | 4.9%         | 2.3%     | 4.5%     |
| Draw Me Like One of Your French Defenses | 31/2 | 2 | 3 | 3 | 0  | 0  | 0  | 5h 43m 9s | 37.9 | 9.8%         | 1.9%     | 3.8%     |