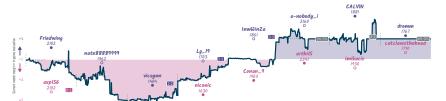

### .... - .-.... / -.-. 21/2 51/2 Fear is the Pawn Killer

|               |                                        |                                  |           |                        |           |                                      | Gai       | mes                       |             |                           |                 |                               |           |                  |          |
|---------------|----------------------------------------|----------------------------------|-----------|------------------------|-----------|--------------------------------------|-----------|---------------------------|-------------|---------------------------|-----------------|-------------------------------|-----------|------------------|----------|
| B1            | Wed 14:30                              | B4                               | Thu 09:00 | B5                     | Sun 12:00 | 88                                   | Sun 12:00 | B7                        | Sun 12:30   | B2                        | Sun 18:00       | B3                            | Sun 18:00 | B6               |          |
| lc69<br>urjah |                                        | stefan15sds<br>muehre            |           | Will_Of_D<br>masedog91 |           | epidis<br>Crazywane254               |           | kygreek<br>PumPkiiN       | 0           | Silas1070<br>granbel      |                 | Bergmann0<br>BMAstatine       |           | xkm<br>jviktorov | %Z<br>%Z |
|               | jUH0p0Kk                               | hXWEx                            | pWI       | nFF3z                  | hVq       | m8MxGZ                               | IU        | 521                       | bQd1G       | aQU                       | RQECB           | NINg                          | 3fab      |                  |          |
|               | Benoni Defense:<br>nt's Tour Variation | 002 Queen's Paw<br>London System | in Game:  | AGS King's India       | n Attack  | B17 Care-Kann Da<br>Karpov Variation | lense:    | AD3 Bird Ope<br>Variation | ning: Dutch | A48 Indian D<br>Variation | efense: Knights | B13 Caro-Kann<br>Panov Attack | Defense:  |                  |          |

#### Team Pts W L D FW FL FD Clock ACPL Inaccuracies Mistakes Blunders

| /                       | 21/2 | 2 | 5 | 0 | 0 | 0 | 1 | 4h 35m 28s | 39.3 | 6.7% | 2.1% | 4.2% |
|-------------------------|------|---|---|---|---|---|---|------------|------|------|------|------|
| Fear is the Pawn Killer | 51/2 | 5 | 2 | 0 | 0 | 0 | 1 | 5h 51m 54s | 31.7 | 4.2% | 4.6% | 2.5% |