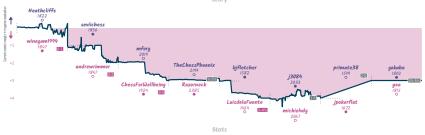

### Pawn Strike 21/2 51/2 Seven Blunders of The World

|                         |                                |         |                                       |           |                                         |           |                                                              | Ga        | mes                                             |           |                                |           |                         |               |          |
|-------------------------|--------------------------------|---------|---------------------------------------|-----------|-----------------------------------------|-----------|--------------------------------------------------------------|-----------|-------------------------------------------------|-----------|--------------------------------|-----------|-------------------------|---------------|----------|
| 85                      | Wes                            | d 16:30 | B4                                    | Wed 15:30 | B3                                      | Fri 01:00 | B1                                                           | Fri 10:00 | 88                                              | Sat 15:00 | B2                             | Sat 18:00 | 87                      | B6            |          |
| Heathcliffs<br>winegum1 |                                |         | seviichess<br>andrewrimmer            |           | mforg<br>ChessForWellbein               |           | TheChessPhoenix<br>Razomeck                                  |           | bjfletcher<br>LuisdelaFuente                    |           | j3084<br>michielvdg            |           | primate38<br>jpokerflat | gokuba<br>yoa | %Z<br>%Z |
| Mn                      | Fv16L4                         |         | zAjqhi                                | wDt       | rVnj8e                                  | ız        | spvw5hHr                                                     | n         | BsTYUX                                          | (MS       | Yh41                           | 1gmdn     |                         |               |          |
|                         | n Game: Classi<br>Graco Gambit |         | C41 Philider Defe<br>Hanham Variation |           | B13 Caro-Kann Def<br>Exchange Variation |           | 898 Sicilian Defense:<br>Najderf Variation, Bro<br>Variation |           | DD5 Queen's Pawr<br>Colle System, Trac<br>Colle |           | C42 Petrov's<br>Classical Atta |           |                         |               |          |
|                         |                                |         |                                       |           |                                         |           |                                                              | C4        | OFF                                             |           |                                |           |                         |               |          |

| Team                        | Pts  | w | L | D | FW | FL | FD | Clock      | ACPL | Inaccuracies | Mistakes | Blunders |
|-----------------------------|------|---|---|---|----|----|----|------------|------|--------------|----------|----------|
| Pawn Strike                 | 21/2 | 0 | 4 | 2 | 1  | 0  | 1  | 4h 30m 35s | 37.2 | 6.5%         | 3.5%     | 4.5%     |
| Seven Blunders of The World | 51/2 | 4 | 0 | 2 | 0  | 1  | 1  | 4h 47m 37s | 25.6 | 4.5%         | 4.5%     | 2%       |