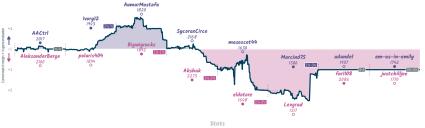

# Overplayed and Underpromoted 31/2 41/2 That rook really tied the board together

|                                                                      |           |                       |                                   |                                |           |                                                            | oui       | 1163                                |           |                             |           |                    |                                |          |
|----------------------------------------------------------------------|-----------|-----------------------|-----------------------------------|--------------------------------|-----------|------------------------------------------------------------|-----------|-------------------------------------|-----------|-----------------------------|-----------|--------------------|--------------------------------|----------|
| B2                                                                   | Wed 17:00 | B4                    | Thu 18:00                         | B5                             | Fri 08:00 | B1                                                         | Fri 16:00 | B7                                  | Sat 20:15 | B8                          | Sun 18:00 | B3                 | B6                             |          |
| AACtrl<br>AleksanderBerg                                             |           | lvory12<br>polaris484 | 1                                 | AumarMustafa<br>Bigwigrocks    |           | SycoraxCirce<br>Akshak                                     |           | masoscot44<br>eldotore              |           | Marcind75<br>Lexgrad        | 1 0       | adandel<br>farl108 | em-as-in-emily<br>justchilljoe | %Z<br>%Z |
| sfX2d                                                                | 15f7      | 0Xgg                  | gevVz                             | 89xxPK                         | 1y        | 9D5ru26                                                    | 5I        | rHIZb                               | tLJ       | 4zu                         | NQszr     |                    |                                |          |
| B21 Sicilian Defe<br>Smith-Morra Gan<br>Accepted, Schev<br>Formation | mbit      |                       | ame: Classical<br>soco Pianissimo | B07 Pirc Defense:<br>Variation | Byrne     | A38 English Openin<br>Symmetrical Variati<br>Symmetry Line |           | A15 English Ope<br>Anglo-Indian Daf |           | A56 Benoni I<br>Hramádka Sy |           |                    |                                |          |