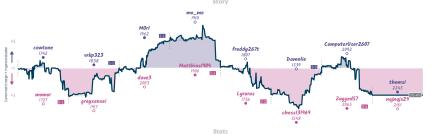

| 10        | B13 Caro-Kann Defe<br>Exchange Variation,<br>Rubinstein Variation |           | B33 Sicilian De<br>Lasker-Pelikan<br>Sveshnikov Var<br>Chelyabinsk Va | Variation,<br>riation, |



# \*\* Order of the White Rook 5 3 Recurring-knightmare





| Team                    | Pts | W | L | D | FW | FL | FD | Clock      | ACPL | Inaccuracies | Mistakes | Blunders |
|-------------------------|-----|---|---|---|----|----|----|------------|------|--------------|----------|----------|
| Order of the White Rook | 5   | 4 | 3 | 0 | 1  | 0  | 0  | 7h 11m 55s | 30.9 | 7.3%         | 2.3%     | 2.9%     |
| Recurring-knightmare    | 3   | 3 | 4 | 0 | 0  | 1  | 0  | 7h 16m 7s  | 32.8 | 7.3%         | 4.7%     | 1.8%     |

### Midknight Oil 31/2 41/2 Your pawns sleep with the fish





| Team                           | Pts  | w | L | D | FW | FL | FD | Clock      | ACPL | Inaccuracies | Mistakes | Blunders |
|--------------------------------|------|---|---|---|----|----|----|------------|------|--------------|----------|----------|
| Midknight Oil                  | 31/2 | 3 | 4 | 0 | 0  | 0  | 1  | 5h 47m 19s | 34.1 | 4.2%         | 3.2%     | 3.9%     |
| Your pawns sleep with the fish | 41/2 | 4 | 3 | 0 | 0  | 0  | 1  | 6h 57m 7s  | 34.5 | 7.4%         | 4.5%     | 2.9%     |

## A Bunch of April Fools 21/2 51/2 Show Me the Wei Yi

|                                    |           |                                      |           |                                                         |           |                        | Gai       | mes