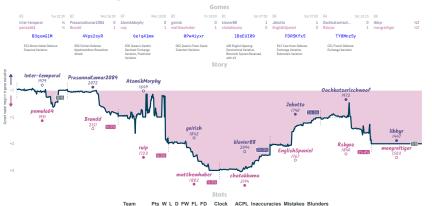

# #7 AntiMorphys 2 6 #10 Nobody Likes my Suggestion

|                       |                                                |        |                                 |            |                              |           |                               | Gai         | mes                                     |           |                                             |           |                                                    |           |                          |            |
|-----------------------|------------------------------------------------|--------|---------------------------------|------------|------------------------------|-----------|-------------------------------|-------------|-----------------------------------------|-----------|---------------------------------------------|-----------|----------------------------------------------------|-----------|--------------------------|------------|
| 88                    | Thu 19                                         | 15     | B4                              | Fri 15:15  | 87                           | Sat 17:00 | 85                            | Sat 23:45   | 82                                      | Sun 10:00 | B1                                          | Sun 12:30 | B3                                                 | Sun 14:00 | B6                       | Sun 17:00  |
| Queen_of_<br>Nairwolf | Hearts75                                       | 0<br>1 | Kramopolis<br>BenMTL            |            | falstan<br>Hesperian         |           | ButterPecan<br>JokicInator15  |             | Arges42<br>CapeStGeorge                 |           | Kramopolis<br>NLance                        |           | GravellyPoint<br>Ciraid                            |           | ekopp2000<br>Joonaf      | 0          |
| je                    | 0k3Krs                                         |        | ZHYdg9                          | 18V        | осхвг                        | nJu       | 6kTVR                         | 6vw         | 8K1I1                                   | TQ1       | Sk9Rw9x                                     | p         | EmPc1V                                             | Jy        | TPsw5                    | SKMt       |
|                       | ian Defense: Dragon<br>Yugoslav Attack,<br>ine |        | B20 Sicilian Dater<br>Variation | sa: Snyder | C45 Scotch Game<br>Variation | e: Misses | AEO Benoni Defer<br>Variation | nse: Modern | B73 Sicilian Defe<br>Variation, Classis |           | C56 Italian Game: Si<br>Gambit, Max Lange A |           | B4D Sicilian Dafan<br>Smith-Marra Gamb<br>Deferred |           | C29 Vienna Gar<br>Gambit | ne: Vienna |

### Stats

| Team                       | Pts | W | L | D | FW | FL | FD | Clock      | ACPL | Inaccuracies | Mistakes | Blunders |
|----------------------------|-----|---|---|---|----|----|----|------------|------|--------------|----------|----------|
| AntiMorphys                | 2   | 1 | 5 | 2 | 0  | 0  | 0  | 7h 49m 23s | 40.6 | 6.4%         | 3.9%     | 5.3%     |
| Nobody Likes my Suggestion | 6   | 5 | 1 | 2 | 0  | 0  | 0  | 7h 44m 53s | 32.3 | 7.8%         | 3.1%     | 4.2%     |