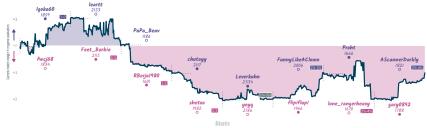

### (K) nights on the Rim 3 5 What is an idea?

NOTE 5 ears all played and more finding person have hypothesis delib distancing group (in the distance) person (in the di

5.9%

7.6%

2.5%

1.3% / 2%

(K)nights on the Rim 3 2 4 1 0

What is an idea? 5 4 2 1 0 0 1 4b 18m 47c 363