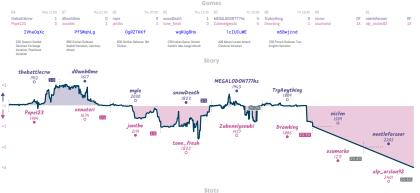

## A Bunch of April Fools 21/2 51/2 Show Me the Wei Yi

|                                    |           |                                      |           |                                                         |           |                        | Gai       | mes                               |              |                 |           |                  |                                         |                                |           |
|------------------------------------|-----------|--------------------------------------|-----------|---------------------------------------------------------|-----------|------------------------|-----------|-----------------------------------|--------------|-----------------|-----------|------------------|-----------------------------------------|--------------------------------|-----------|
| 87                                 | Thu 18:00 | B4                                   | Fri 21:00 | B3                                                      | Sat 13:00 | B5                     | Sat 15:15 | B2                                | Sat 17:00    | B6              | Sun 16:00 | 88               | Sun 19:30                               | B1                             | Mon 01:00 |
| nic_west<br>z0x                    |           | Emadbakry1980<br>patk74              |           | Davidc2214<br>Zeebo_the_clown                           |           | alex-arsenault<br>sgis |           | LeoYee<br>Fierolocchio            |              | soelver<br>lpfo |           | alexkoj<br>r4do5 |                                         | Alvaro64<br>BjaiJoao           | 0         |
| H1FgK                              | jk9       | rR0e17)                              | z         | rVd6Z1M                                                 | lp        | YmBfF4                 | IR6       | 49IXV                             | EUH          | Vaor            | rren      |                  | CcG5ueoE                                | 69b3                           | lejMr     |
| BOB Modern Defe<br>Pseudo-Austrian |           | C24 Bishop's Openir<br>Vienna Hybrid | ¥.        | C43 Petrov's Defens<br>Modern Attack, Cent<br>Varietion |           | BO1 Scandinavian       | Defense   | B10 Caro-Kann D<br>Knights Attack | Defense: Two | AOS King's Indi | an Attack |                  | cilian Defense:<br>ov Variation, Normal | D31 Semi-Slar<br>Accelerated M |           |

#### Cheste

| Team                   | Pts  | W | L | D | FW | FL | FD | Clock      | ACPL | Inaccuracies | Mistakes | Blunders |
|------------------------|------|---|---|---|----|----|----|------------|------|--------------|----------|----------|
| A Bunch of April Fools | 21/2 | 1 | 4 | 3 | 0  | 0  | 0  | 7h 24m 16s | 27.6 | 4.1%         | 3.1%     | 1.4%     |
| Show Me the Wei Yi     | 51/2 | 4 | 1 | 3 | 0  | 0  | 0  | 6h 11m 57s | 18.4 | 2.4%         | 1%       | 1.7%     |