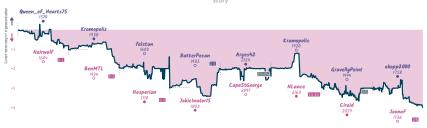

# #7 AntiMorphys 2 6 #10 Nobody Likes my Suggestion

|                       |                                                |        |                                 |            |                              |           |                               | Gai         | mes                                     |           |                                             |           |                                                    |           |                          |            |
|-----------------------|------------------------------------------------|--------|---------------------------------|------------|------------------------------|-----------|-------------------------------|-------------|-----------------------------------------|-----------|---------------------------------------------|-----------|----------------------------------------------------|-----------|--------------------------|------------|
| 88                    | Thu 19                                         | 15     | B4                              | Fri 15:15  | 87                           | Sat 17:00 | 85                            | Sat 23:45   | 82                                      | Sun 10:00 | B1                                          | Sun 12:30 | B3                                                 | Sun 14:00 | B6                       | Sun 17:00  |
| Queen_of_<br>Nairwolf | Hearts75                                       | 0<br>1 | Kramopolis<br>BenMTL            |            | falstan<br>Hesperian         |           | ButterPecan<br>JokicInator15  |             | Arges42<br>CapeStGeorge                 |           | Kramopolis<br>NLance                        |           | GravellyPoint<br>Ciraid                            |           | ekopp2000<br>Joonaf      | 0          |
| je                    | 0k3Krs                                         |        | ZHYdg9                          | 18V        | осхвг                        | nJu       | 6kTVR                         | 6vw         | 8K1I1                                   | TQ1       | Sk9Rw9x                                     | p         | EmPc1V                                             | Jy        | TPsw5                    | SKMt       |
|                       | ian Defense: Dragon<br>Yugoslav Attack,<br>ine |        | B20 Sicilian Dater<br>Variation | sa: Snyder | C45 Scotch Game<br>Variation | e: Misses | AEO Benoni Defer<br>Variation | nse: Modern | B73 Sicilian Defe<br>Variation, Classis |           | C56 Italian Game: Si<br>Gambit, Max Lange A |           | B4D Sicilian Dafan<br>Smith-Marra Gamb<br>Deferred |           | C29 Vienna Gar<br>Gambit | ne: Vienna |

### Stats

| Team                       | Pts | W | L | D | FW | FL | FD | Clock      | ACPL | Inaccuracies | Mistakes | Blunders |
|----------------------------|-----|---|---|---|----|----|----|------------|------|--------------|----------|----------|
| AntiMorphys                | 2   | 1 | 5 | 2 | 0  | 0  | 0  | 7h 49m 23s | 40.6 | 6.4%         | 3.9%     | 5.3%     |
| Nobody Likes my Suggestion | 6   | 5 | 1 | 2 | 0  | 0  | 0  | 7h 44m 53s | 32.3 | 7.8%         | 3.1%     | 4.2%     |