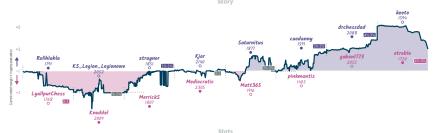

### Adult Decliners - Inclined 2 Win 5 3 the Pawn Shop

|                      |           |                   |           |                    |           |                                                      | Gar       | nes                                                                 |           |                              |           |                                                                   |           |                                                                       |                        |
|----------------------|-----------|-------------------|-----------|--------------------|-----------|------------------------------------------------------|-----------|---------------------------------------------------------------------|-----------|------------------------------|-----------|-------------------------------------------------------------------|-----------|-----------------------------------------------------------------------|------------------------|
| 86                   | Tue 15:00 | 87                | Wed 09:30 | B3                 | Wed 18:00 | 88                                                   | Fri 14:00 | 85                                                                  | Sat 15:00 | B4                           | Sat 19:00 | B2                                                                | Sat 19:00 | B1                                                                    | Sun 18:00              |
| Moccy<br>VikingoPlus |           | ssyx<br>Bortvinik | 0         | scarff<br>wizzywop |           | T_Taylor<br>King_Raven                               |           | robertjackson<br>SuspendedSeventh                                   |           | Affa_Bile<br>CarlosMagnussen | 1         | timothyha<br>markmarkedymar                                       |           | chk12<br>jessehf                                                      | %<br>%                 |
| KT4m0                | квт       | sb7Got            | NkJ       | MN1gnN             | Ar        | YqxeSU                                               | ju        | gGGA2E1                                                             | .9        | nUGKWmL                      | .s        | ARhJ13S                                                           | i         | 18GF                                                                  | EgØt                   |
|                      |           |                   |           |                    |           | A58 Banko Gambit<br>Accepted: Fully Acc<br>Variation | cepted    | A15 English Opening<br>Anglo-Indian Defensi<br>Scandinavian Defensi |           | A50 Mexican Defens           | 10        | B13 Caro-Kann Defe<br>Exchange Variation,<br>Rubinstein Variation |           | B33 Sicilian De<br>Lasker-Pelikan<br>Sveshnikov Var<br>Chelyabinsk Va | Variation,<br>riation, |

# \*\* Order of the White Rook 5 3 Recurring-knightmare

| Team                    | Pts | W | L | D | FW | FL | FD | Clock      | ACPL | Inaccuracies | Mistakes | Blunders |
|-------------------------|-----|---|---|---|----|----|----|------------|------|--------------|----------|----------|
| Order of the White Rook | 5   | 4 | 3 | 0 | 1  | 0  | 0  | 7h 11m 55s | 30.9 | 7.3%         | 2.3%     | 2.9%     |
| Recurring-knightmare    | 3   | 3 | 4 | 0 | 0  | 1  | 0  | 7h 16m 7s  | 32.8 | 7.3%         | 4.7%     | 1.8%     |