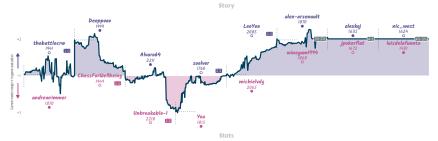

## Bizarro World Candidates 5 3 The Horsey Moves Funny

#### 

|                                         |           |                             |           |                                                           |              |                             | Gai                          | nes                                    |           |                                                      |           |                                        |           |                     |          |
|-----------------------------------------|-----------|-----------------------------|-----------|-----------------------------------------------------------|--------------|-----------------------------|------------------------------|----------------------------------------|-----------|------------------------------------------------------|-----------|----------------------------------------|-----------|---------------------|----------|
| 85                                      | Tue 13:30 | B4                          | Tue 18:30 | B2                                                        | Sun 03:30    | B1                          | Sun 12:00                    | 86                                     | Sun 17:30 | 87                                                   | Sun 17:00 | B3                                     | Sun 18:00 | B8                  |          |
| Will_Df_D<br>ScotchWhisky               | 1<br>0    | Bergmann0<br>Bigwigrocks    | 0         | lc69<br>GoneNowhere                                       |              | Silas1070<br>lundiz         |                              | xkm<br>petri999                        |           | kygreek<br>IroncladUnicom                            |           | stefan15sds<br>nermin_dedovic          | 0         | epidis<br>soliddddd | 1X<br>OF |
| whNg30                                  | QmF       | 8A1M                        | 06D4      | WD3H1                                                     | 05P          | D5z                         | 3Tefo                        | a1                                     | sT7zf0    | qo18CD                                               | oN        | RyrbwJ                                 | av        |                     |          |
| B22 Sicilian Defer<br>Variation, Barman |           | A03 Bird Openi<br>Variation | ng: Dutch | A34 English Oper<br>Symmetrical Vari<br>Knights Variation | ation, Three | EDS Catalan<br>Defense, Cla | Opening: Open<br>soical Line | A21 English V<br>Kramnik :<br>Counters | Shirov    | B12 Caro-Kann Det<br>Advance Variation,<br>Variation |           | B13 Caro-Kann De<br>Exchange Variation |           |                     |          |
|                                         |           |                             |           |                                                           |              |                             | Str                          | nrv.                                   |           |                                                      |           |                                        |           |                     |          |

| Team                                     | Pts  | W | L | D | FW | FL | FD | Clock      | ACPL | Inaccuracies | Mistakes | Blunders |
|------------------------------------------|------|---|---|---|----|----|----|------------|------|--------------|----------|----------|
| /                                        | 21/2 | 1 | 5 | 1 | 1  | 0  | 0  | 5h 57m 34s | 43.6 | 8.1%         | 3.6%     | 5.2%     |
| Draw Me Like One of Your French Defenses | 5%   | 5 | 1 | 1 | 0  | 1  | 0  | 6h 27m 27s | 33.2 | 5.8%         | 4.2%     | 2.3%     |