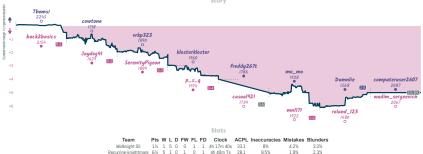

# #7 Brilliancies at Low Depth 4 4 #6 The Muppets, no pun

|                                     |           |                                                                         |           |                                    |           |                       | Ga        | mes                |                             |    |                                        |           |                                  |           |                                                            |           |
|-------------------------------------|-----------|-------------------------------------------------------------------------|-----------|------------------------------------|-----------|-----------------------|-----------|--------------------|-----------------------------|----|----------------------------------------|-----------|----------------------------------|-----------|------------------------------------------------------------|-----------|
| 88                                  | Tue 05:00 | B1                                                                      | Wed 19:00 | B4                                 | Thu 19:45 | B6                    | Thu 19:00 | 86                 | Fri 12:                     | 30 | B2                                     | Sun 14:00 | B7                               | Mon 02:15 | B3                                                         | Mon 06:30 |
| keeto<br>UpGoerFive                 | 1<br>0    | Kjar<br>somethingprete                                                  | . 1       | Saturnitus<br>feskslo              |           | Rolihlahla<br>mat_ena |           | ztraynor<br>glbert |                             |    | drchessdad<br>jwwells42                |           | caodanny<br>oddish1234           |           | KS_Legion_Legi<br>Abnetronia                               | . 0       |
| xisRv                               | Lx0       | v6mwiC                                                                  | Gm        | QKc5V                              | 17y2      | h130                  | cmYCa     | u                  | gXiBiCa                     |    | xMxkEf                                 | S1        | Bb8ol                            | JLEz      | C37SEW                                                     | yL        |
| B13 Caro-Kann E<br>Exchange Variati |           | E94 King's Indian I<br>Orthodox Variation<br>Positional Defense<br>Line |           | AB4 Zukertort B<br>Kingside Flanch |           | ADE Zukertert         | t Opening |                    | an Defense:<br>ka Variation |    | D02 Queen's Pawn<br>Symmetrical Variet |           | A40 Queen's Pa<br>Modern Defensi |           | B10 Care-Kann Dat<br>Accelerated Panov<br>Modern Variation |           |

7.4%

6.7%

2.9%

35% 37%

Brilliancies at Low Depth 4 3 3 2 0 0 0 8h 4m 24s 29.7

The Muppets no pun 4 3 3 2 0 0 0 7h 33m 40s 33.1