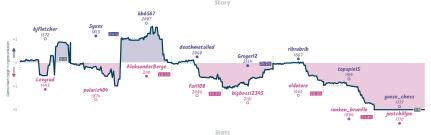

## \*3 Non sine periculo 5 3 \*2 Senior dogs that can't get onto the c...

|                                  |              |                               |           |                                                  |           |                                           | Gai       | mes                                   |           |                       |                |                        |                 |                                      |           |
|----------------------------------|--------------|-------------------------------|-----------|--------------------------------------------------|-----------|-------------------------------------------|-----------|---------------------------------------|-----------|-----------------------|----------------|------------------------|-----------------|--------------------------------------|-----------|
| B2                               | Mon 18:00    | B1                            | Wed 17:00 | B6                                               | Thu 18:30 | B7                                        | Fri 16:30 | 85                                    | Sat 02:00 | 88                    | Sat 20:00      | B4                     | Sun 11:30       | B3                                   | Sun 13:15 |
| Friedwing<br>Feet_Barbie         |              | Sonecon<br>yeyq               |           | DrOMM<br>gary0892                                |           | Lg_19<br>lone_rangerheavy                 |           | CALVIN<br>DuncanClotfelter            |           | vicsynn<br>RBorja1980 |                | InwWinZa<br>flipiflapi | 1 0             | nate88889999<br>MilsBees             | 0         |
| 3qEyj                            | Rop          | zkKF                          | om4t      | LUL3                                             | 4fnq      | 232QV5x                                   | K         | mPibPm.                               | JΤ        | nPvd                  | lf3ci          | RCt                    | iw38U           | damQ2y                               | r96       |
| 000 French Defi<br>Indian Attack | ense: King's | B13 Caro-Kan<br>Exchange Vari |           | B01 Scandina<br>Portuguese Ba<br>Classical Varia | mbit,     | 894 Sicilian Defense<br>Najdorf Variation |           | AD4 Zukertert Open<br>Dutch Variation | ing       | B23 Sicilian D        | efense: Closed | E01 Catalan            | Opening: Closed | D37 Queen's Same<br>Declined: Barmen |           |

| Team                                                                                                 | Pts | W | L D | FW | FL | FD | Clock      | ACPL | Inaccuracies | Mistakes | Blunders |
|------------------------------------------------------------------------------------------------------|-----|---|-----|----|----|----|------------|------|--------------|----------|----------|
| Non sine periculo                                                                                    | 5   | 4 | 2 2 | 0  | 0  | 0  | 6h 46m 36s | 25.0 | 6%           | 1.5%     | 2.7%     |
| Senior dogs that can't get onto the couch (or sofa if you're British) anymore due to their bad knees | 3   | 2 | 4 2 | 0  | 0  | 0  | 8h 22m 43s | 28.3 | 6.6%         | 3%       | 2.1%     |