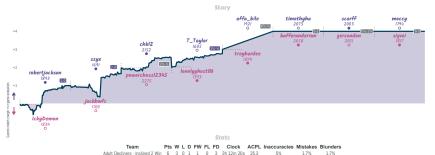

## Adult Decliners - Inclined 2 Win 6 2 Blackjack

Blackiack

MIDS Careas' all played and non-freehold greats have hypothesial deliverative great (bit the depoleres above when each great standed dress in IEEE and controlled to the same of Section (bit the depoleres above the same of Section (bit the same of Section (