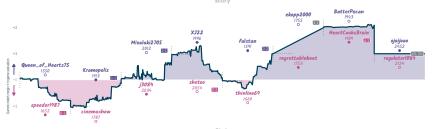

## \*3 Non sine periculo 5 3 \*2 Senior dogs that can't get onto the c...

|                                  |              |                               |           |                                                  |           |                                           | Gai       | mes                                   |           |                       |                |                        |                 |                                      |           |
|----------------------------------|--------------|-------------------------------|-----------|--------------------------------------------------|-----------|-------------------------------------------|-----------|---------------------------------------|-----------|-----------------------|----------------|------------------------|-----------------|--------------------------------------|-----------|
| B2                               | Mon 18:00    | B1                            | Wed 17:00 | B6                                               | Thu 18:30 | B7                                        | Fri 16:30 | 85                                    | Sat 02:00 | 88                    | Sat 20:00      | B4                     | Sun 11:30       | B3                                   | Sun 13:15 |
| Friedwing<br>Feet_Barbie         |              | Sonecon<br>yeyq               |           | DrOMM<br>gary0892                                |           | Lg_19<br>lone_rangerheavy                 |           | CALVIN<br>DuncanClotfelter            |           | vicsynn<br>RBorja1980 |                | InwWinZa<br>flipiflapi | 1 0             | nate88889999<br>MilsBees             | 0         |
| 3qEyj                            | Rop          | zkKF                          | om4t      | LUL3                                             | 4fnq      | 232QV5x                                   | K         | mPibPm.                               | JΤ        | nPvd                  | lf3ci          | RCt                    | iw38U           | damQ2y                               | r96       |
| 000 French Defi<br>Indian Attack | ense: King's | B13 Caro-Kan<br>Exchange Vari |           | B01 Scandina<br>Portuguese Ba<br>Classical Varia | mbit,     | 894 Sicilian Defense<br>Najdorf Variation |           | AD4 Zukertert Open<br>Dutch Variation | ing       | B23 Sicilian D        | efense: Closed | E01 Catalan            | Opening: Closed | D37 Queen's Same<br>Declined: Barmen |           |

| Team                                                                                                 | Pts | W | L D | FW | FL | FD | Clock      | ACPL | Inaccuracies | Mistakes | Blunders |
|------------------------------------------------------------------------------------------------------|-----|---|-----|----|----|----|------------|------|--------------|----------|----------|
| Non sine periculo                                                                                    | 5   | 4 | 2 2 | 0  | 0  | 0  | 6h 46m 36s | 25.0 | 6%           | 1.5%     | 2.7%     |
| Senior dogs that can't get onto the couch (or sofa if you're British) anymore due to their bad knees | 3   | 2 | 4 2 | 0  | 0  | 0  | 8h 22m 43s | 28.3 | 6.6%         | 3%       | 2.1%     |