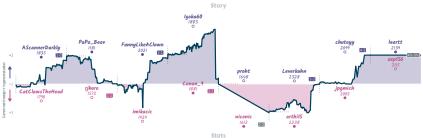

#### #5 Order of the White Rook 51/2 21/2 Your pawns sleep with the fish

|                                 |           |                     |           |                               |            |                           | Ga        | mes                                                  |           |                           |                                  |           |                       |           |
|---------------------------------|-----------|---------------------|-----------|-------------------------------|------------|---------------------------|-----------|------------------------------------------------------|-----------|---------------------------|----------------------------------|-----------|-----------------------|-----------|
| B1                              | Wed 18:00 | 86                  | Wed 19:30 | B7                            | Sat 19:00  | B4                        | Sun 08:00 | B3                                                   | Sun 09:00 | 88                        | B2                               | Sun 18:00 | B5                    | Sun 21:00 |
| Razomeck<br>najnajs29           | 1 0       | nvasquez<br>Lyrurus |           | Steve-North<br>momor          |            | Oscarhrose<br>StefRenkens |           | GlennJamesMax<br>dave3                               | 1         | seandcosta<br>chess131969 | GHOSTJW<br>Zugged57              |           | kulakovma<br>TinsyNub | %<br>%    |
| FG1Q                            | rB3W      | aL1                 | 4S0N3     | zSKI4U                        | JNG        | G4VoW1                    | по        | g0vpU0                                               | tz        |                           | o1wG                             | QbaW      | 9Ngug                 | ywMc      |
| B01 Scandinavi<br>Misses Kotrac |           | A48 London          | System    | D10 Stav Defense<br>Variation | : Exchange | B10 Caro-Kann Da          | fense     | A52 Indian Defense<br>Budapest Defense,<br>Variation |           |                           | AG4 Zukertort<br>Butch Variation |           | BOD Owen Dafer        | 190       |