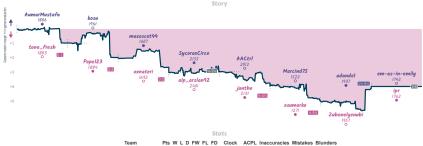

## Overplayed and Underpromoted 2 6 Them thicc pawns

|                                         |           |                              |                          |                                                    |           |                              | Ga            | mes              |                   |                       |           |                                                            |           |                       |          |
|-----------------------------------------|-----------|------------------------------|--------------------------|----------------------------------------------------|-----------|------------------------------|---------------|------------------|-------------------|-----------------------|-----------|------------------------------------------------------------|-----------|-----------------------|----------|
| 85                                      | Thu 09:00 | B4                           | Thu 13:00                | 87                                                 | Fri 01:30 | B1                           | Fri 19:00     | B2               | Sat 17:00         | 88                    | Sun 15:00 | 83                                                         | Sun 19:30 | B6                    |          |
| AumarMustafa<br>tone_fresh              |           | kosu<br>Pope123              | 0                        | masoscot44<br>oxnateri                             |           | SycoraxCirce<br>alp_arslan92 |               | AACtrl<br>jantho |                   | Marcind75<br>osumarko |           | adande1<br>Zubenelgenubi                                   |           | em-as-in-emily<br>ipr | %Z<br>%Z |
| g5IyAE                                  | Bu9       | Apd                          | xMttE                    | ZCh5f:                                             | αI        | qa721                        | f0EQ          |                  | 8BMtKMbQ          | Da                    | (F0Xv0    | IWlsj                                                      | 7c        |                       |          |
| C41 Philidor Defer<br>Exchange Variatio |           | AG1 Nimzo-L<br>Classical Var | arsen Attack:<br>riation | CO2 French Dafer<br>Advance Variation<br>Variation |           | C45 Scotch Gar<br>Variation  | me: Classical | A45              | Frompowsky Attack | C41 Philid            | r Defense | B13 Caro-Karri D<br>Exchange Variati<br>Rubingtein Variati | 10,       |                       |          |

| Team                         | Pts | W | L | D | FW | FL | FD | Clock     | ACPL | Inaccuracies | Mistakes | Blunders |
|------------------------------|-----|---|---|---|----|----|----|-----------|------|--------------|----------|----------|
| Overplayed and Underpromoted | 2   | 1 | 5 | 1 | 0  | 0  | 1  | 7h 1m 7s  | 43.0 | 7.9%         | 3.7%     | 4.9%     |
| Them thicc pawns             | 6   | 5 | 1 | 1 | 0  | 0  | 1  | 7h 9m 19s | 30.5 | 7.1%         | 3%       | 3%       |