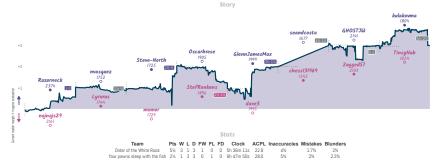

#### #5 Order of the White Rook 51/2 21/2 Your pawns sleep with the fish

|                                 |           |                     |           |                               |            |                           | Ga        | mes                                                  |           |                           |                                  |           |                       |           |
|---------------------------------|-----------|---------------------|-----------|-------------------------------|------------|---------------------------|-----------|------------------------------------------------------|-----------|---------------------------|----------------------------------|-----------|-----------------------|-----------|
| B1                              | Wed 18:00 | 86                  | Wed 19:30 | B7                            | Sat 19:00  | B4                        | Sun 08:00 | B3                                                   | Sun 09:00 | 88                        | B2                               | Sun 18:00 | B5                    | Sun 21:00 |
| Razomeck<br>najnajs29           | 1 0       | nvasquez<br>Lyrurus |           | Steve-North<br>momor          |            | Oscarhrose<br>StefRenkens |           | GlennJamesMax<br>dave3                               | 1         | seandcosta<br>chess131969 | GHOSTJW<br>Zugged57              |           | kulakovma<br>TinsyNub | %<br>%    |
| FG1Q                            | rB3W      | aL1                 | 4S0N3     | zSKI4U                        | JNG        | G4VoW1                    | по        | g0vpU0                                               | tz        |                           | o1wG                             | QbaW      | 9Ngug                 | ywMc      |
| B01 Scandinavi<br>Misses Kotrac |           | A48 London          | System    | D10 Stav Defense<br>Variation | : Exchange | B10 Caro-Kann Da          | fense     | A52 Indian Defense<br>Budapest Defense,<br>Variation |           |                           | AG4 Zukertort<br>Butch Variation |           | BOD Owen Dafer        | 190       |