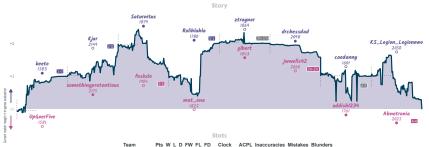

# #7 Brilliancies at Low Depth 4 4 #6 The Muppets, no pun

|                                     |           |                                                                         |           |                                    |           |                       | Ga        | mes                |                             |    |                                        |           |                                  |           |                                                            |           |
|-------------------------------------|-----------|-------------------------------------------------------------------------|-----------|------------------------------------|-----------|-----------------------|-----------|--------------------|-----------------------------|----|----------------------------------------|-----------|----------------------------------|-----------|------------------------------------------------------------|-----------|
| 88                                  | Tue 05:00 | B1                                                                      | Wed 19:00 | B4                                 | Thu 19:45 | B6                    | Thu 19:00 | 86                 | Fri 12:                     | 30 | B2                                     | Sun 14:00 | B7                               | Mon 02:15 | B3                                                         | Mon 06:30 |
| keeto<br>UpGoerFive                 | 1<br>0    | Kjar<br>somethingprete                                                  | . 1       | Saturnitus<br>feskslo              |           | Rolihlahla<br>mat_ena |           | ztraynor<br>glbert |                             |    | drchessdad<br>jwwells42                |           | caodanny<br>oddish1234           |           | KS_Legion_Legi<br>Abnetronia                               | . 0       |
| xisRv                               | Lx0       | v6mwiC                                                                  | Gm        | QKc5V                              | 17y2      | h130                  | cmYCa     | u                  | gXiBiCa                     |    | xMxkEf                                 | S1        | Bb8ol                            | JLEz      | C37SEW                                                     | yL        |
| B13 Caro-Kann E<br>Exchange Variati |           | E94 King's Indian I<br>Orthodox Variation<br>Positional Defense<br>Line |           | AB4 Zukertort B<br>Kingside Flanch |           | ADE Zukertert         | t Opening |                    | an Defense:<br>ka Variation |    | D02 Queen's Pawn<br>Symmetrical Variet |           | A40 Queen's Pa<br>Modern Defensi |           | B10 Care-Kann Dat<br>Accelerated Panov<br>Modern Variation |           |

7.4%

6.7%

2.9%

35% 37%

Brilliancies at Low Depth 4 3 3 2 0 0 0 8h 4m 24s 29.7

The Muppets no pun 4 3 3 2 0 0 0 7h 33m 40s 33.1