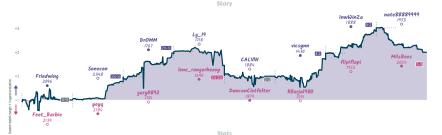

## \*3 Non sine periculo 5 3 \*2 Senior dogs that can't get onto the c...

|                                  |              |                               |           |                                                  |           |                                           | Gai       | mes                                   |           |                       |                |                        |                 |                                      |           |
|----------------------------------|--------------|-------------------------------|-----------|--------------------------------------------------|-----------|-------------------------------------------|-----------|---------------------------------------|-----------|-----------------------|----------------|------------------------|-----------------|--------------------------------------|-----------|
| B2                               | Mon 18:00    | B1                            | Wed 17:00 | B6                                               | Thu 18:30 | B7                                        | Fri 16:30 | 85                                    | Sat 02:00 | 88                    | Sat 20:00      | B4                     | Sun 11:30       | B3                                   | Sun 13:15 |
| Friedwing<br>Feet_Barbie         |              | Sonecon<br>yeyq               |           | DrOMM<br>gary0892                                |           | Lg_19<br>lone_rangerheavy                 |           | CALVIN<br>DuncanClotfelter            |           | vicsynn<br>RBorja1980 |                | InwWinZa<br>flipiflapi | 1 0             | nate88889999<br>MilsBees             | 0         |
| 3qEyj                            | Rop          | zkKF                          | om4t      | LUL3                                             | 4fnq      | 232QV5x                                   | K         | mPibPm.                               | JΤ        | nPvd                  | lf3ci          | RCt                    | iw38U           | damQ2y                               | r96       |
| 000 French Defi<br>Indian Attack | ense: King's | B13 Caro-Kan<br>Exchange Vari |           | B01 Scandina<br>Portuguese Ba<br>Classical Varia | mbit,     | 894 Sicilian Defense<br>Najdorf Variation |           | AD4 Zukertert Open<br>Dutch Variation | ing       | B23 Sicilian D        | efense: Closed | E01 Catalan            | Opening: Closed | D37 Queen's Same<br>Declined: Barmen |           |

| Team                                                                                                 | Pts | W | L D | FW | FL | FD | Clock      | ACPL | Inaccuracies | Mistakes | Blunders |
|------------------------------------------------------------------------------------------------------|-----|---|-----|----|----|----|------------|------|--------------|----------|----------|
| Non sine periculo                                                                                    | 5   | 4 | 2 2 | 0  | 0  | 0  | 6h 46m 36s | 25.0 | 6%           | 1.5%     | 2.7%     |
| Senior dogs that can't get onto the couch (or sofa if you're British) anymore due to their bad knees | 3   | 2 | 4 2 | 0  | 0  | 0  | 8h 22m 43s | 28.3 | 6.6%         | 3%       | 2.1%     |