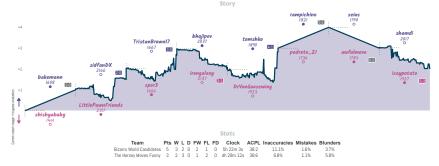

## Bizarro World Candidates 5 3 The Horsey Moves Funny

#### 

|                                         |           |                             |           |                                                           |              |                             | Gai                          | nes                                    |           |                                                      |           |                                        |           |                     |          |
|-----------------------------------------|-----------|-----------------------------|-----------|-----------------------------------------------------------|--------------|-----------------------------|------------------------------|----------------------------------------|-----------|------------------------------------------------------|-----------|----------------------------------------|-----------|---------------------|----------|
| 85                                      | Tue 13:30 | B4                          | Tue 18:30 | B2                                                        | Sun 03:30    | B1                          | Sun 12:00                    | 86                                     | Sun 17:30 | 87                                                   | Sun 17:00 | B3                                     | Sun 18:00 | B8                  |          |
| Will_Df_D<br>ScotchWhisky               | 1<br>0    | Bergmann0<br>Bigwigrocks    | 0         | lc69<br>GoneNowhere                                       |              | Silas1070<br>lundiz         |                              | xkm<br>petri999                        |           | kygreek<br>IroncladUnicom                            |           | stefan15sds<br>nermin_dedovic          | 0         | epidis<br>soliddddd | 1X<br>OF |
| whNg30                                  | QmF       | 8A1M                        | 06D4      | WD3H1                                                     | 05P          | D5z                         | 3Tefo                        | a1                                     | sT7zf0    | qo18CD                                               | oN        | RyrbwJ                                 | av        |                     |          |
| B22 Sicilian Defer<br>Variation, Barman |           | A03 Bird Openi<br>Variation | ng: Dutch | A34 English Oper<br>Symmetrical Vari<br>Knights Variation | ation, Three | EDS Catalan<br>Defense, Cla | Opening: Open<br>soical Line | A21 English V<br>Kramnik :<br>Counters | Shirov    | B12 Caro-Kann Det<br>Advance Variation,<br>Variation |           | B13 Caro-Kann De<br>Exchange Variation |           |                     |          |
|                                         |           |                             |           |                                                           |              |                             | Str                          | nrv.                                   |           |                                                      |           |                                        |           |                     |          |

| Team                                     | Pts  | W | L | D | FW | FL | FD | Clock      | ACPL | Inaccuracies | Mistakes | Blunders |
|------------------------------------------|------|---|---|---|----|----|----|------------|------|--------------|----------|----------|
| /                                        | 21/2 | 1 | 5 | 1 | 1  | 0  | 0  | 5h 57m 34s | 43.6 | 8.1%         | 3.6%     | 5.2%     |
| Draw Me Like One of Your French Defenses | 5%   | 5 | 1 | 1 | 0  | 1  | 0  | 6h 27m 27s | 33.2 | 5.8%         | 4.2%     | 2.3%     |