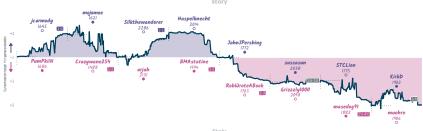

## \*3 Non sine periculo 5 3 \*2 Senior dogs that can't get onto the c...

|                                  |              |                               |           |                                                  |           |                                           | Gai       | mes                                   |           |                       |                |                        |                 |                                      |           |
|----------------------------------|--------------|-------------------------------|-----------|--------------------------------------------------|-----------|-------------------------------------------|-----------|---------------------------------------|-----------|-----------------------|----------------|------------------------|-----------------|--------------------------------------|-----------|
| B2                               | Mon 18:00    | B1                            | Wed 17:00 | B6                                               | Thu 18:30 | B7                                        | Fri 16:30 | 85                                    | Sat 02:00 | 88                    | Sat 20:00      | B4                     | Sun 11:30       | B3                                   | Sun 13:15 |
| Friedwing<br>Feet_Barbie         |              | Sonecon<br>yeyq               |           | DrOMM<br>gary0892                                |           | Lg_19<br>lone_rangerheavy                 |           | CALVIN<br>DuncanClotfelter            |           | vicsynn<br>RBorja1980 |                | InwWinZa<br>flipiflapi | 1 0             | nate88889999<br>MilsBees             | 0         |
| 3qEyj                            | Rop          | zkKF                          | om4t      | LUL3                                             | 4fnq      | 232QV5x                                   | K         | mPibPm.                               | JΤ        | nPvd                  | lf3ci          | RCt                    | iw38U           | damQ2y                               | r96       |
| 000 French Defi<br>Indian Attack | ense: King's | B13 Caro-Kan<br>Exchange Vari |           | B01 Scandina<br>Portuguese Ba<br>Classical Varia | mbit,     | 894 Sicilian Defense<br>Najdorf Variation |           | AD4 Zukertert Open<br>Dutch Variation | ing       | B23 Sicilian D        | efense: Closed | E01 Catalan            | Opening: Closed | D37 Queen's Same<br>Declined: Barmen |           |

| Team                                                                                                 | Pts | W | L D | FW | FL | FD | Clock      | ACPL | Inaccuracies | Mistakes | Blunders |
|------------------------------------------------------------------------------------------------------|-----|---|-----|----|----|----|------------|------|--------------|----------|----------|
| Non sine periculo                                                                                    | 5   | 4 | 2 2 | 0  | 0  | 0  | 6h 46m 36s | 25.0 | 6%           | 1.5%     | 2.7%     |
| Senior dogs that can't get onto the couch (or sofa if you're British) anymore due to their bad knees | 3   | 2 | 4 2 | 0  | 0  | 0  | 8h 22m 43s | 28.3 | 6.6%         | 3%       | 2.1%     |