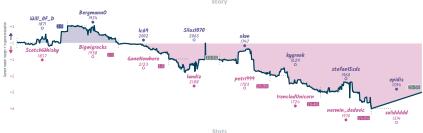

on | ng: Dutch | A34 English Oper<br>Symmetrical Vari<br>Knights Variation | ation, Three | EDS Catalan<br>Defense, Cla | Opening: Open<br>soical Line | A21 English V<br>Kramnik :<br>Counters | Shirov    | B12 Caro-Kann Det<br>Advance Variation,<br>Variation |           | B13 Caro-Kann De<br>Exchange Variation |           |                     |          |
|                                         |           |                             |           |                                                           |              |                             | Str                          | nrv.                                   |           |                                                      |           |                                        |           |                     |          |



| Team                                     | Pts  | W | L | D | FW | FL | FD | Clock      | ACPL | Inaccuracies | Mistakes | Blunders |
|------------------------------------------|------|---|---|---|----|----|----|------------|------|--------------|----------|----------|
| /                                        | 21/2 | 1 | 5 | 1 | 1  | 0  | 0  | 5h 57m 34s | 43.6 | 8.1%         | 3.6%     | 5.2%     |
| Draw Me Like One of Your French Defenses | 5%   | 5 | 1 | 1 | 0  | 1  | 0  | 6h 27m 27s | 33.2 | 5.8%         | 4.2%     | 2.3%     |

### 2001: A Centipawn Odyssey 61/2 11/2 No Idea What We're Doing

|                     |           |                                      |           |                             |           |                          | Gu            | mes