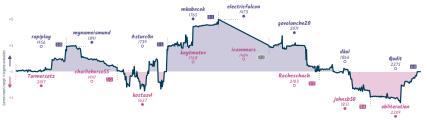

#### 

|                                         |           |                             |           |                                                           |              |                             | Gai                          | nes                                    |           |                                                      |           |                                        |           |                     |          |
|-----------------------------------------|-----------|-----------------------------|-----------|-----------------------------------------------------------|--------------|-----------------------------|------------------------------|----------------------------------------|-----------|------------------------------------------------------|-----------|----------------------------------------|-----------|---------------------|----------|
| 85                                      | Tue 13:30 | B4                          | Tue 18:30 | B2                                                        | Sun 03:30    | B1                          | Sun 12:00                    | 86                                     | Sun 17:30 | 87                                                   | Sun 17:00 | B3                                     | Sun 18:00 | B8                  |          |
| Will_Df_D<br>ScotchWhisky               | 1<br>0    | Bergmann0<br>Bigwigrocks    | 0         | lc69<br>GoneNowhere                                       |              | Silas1070<br>lundiz         |                              | xkm<br>petri999                        |           | kygreek<br>IroncladUnicom                            |           | stefan15sds<br>nermin_dedovic          | 0         | epidis<br>soliddddd | 1X<br>OF |
| whNg30                                  | QmF       | 8A1M                        | 06D4      | WD3H1                                                     | 05P          | D5z                         | 3Tefo                        | a1                                     | sT7zf0    | qo18CD                                               | oN        | RyrbwJ                                 | av        |                     |          |
| B22 Sicilian Defer<br>Variation, Barman |           | A03 Bird Openi<br>Variation | ng: Dutch | A34 English Oper<br>Symmetrical Vari<br>Knights Variation | ation, Three | EDS Catalan<br>Defense, Cla | Opening: Open<br>soical Line | A21 English V<br>Kramnik :<br>Counters | Shirov    | B12 Caro-Kann Det<br>Advance Variation,<br>Variation |           | B13 Caro-Kann De<br>Exchange Variation |           |                     |          |
|                                         |           |                             |           |                                                           |              |                             | Str                          | nrv.                                   |           |                                                      |           |                                        |           |                     |          |

| Team                                     | Pts  | W | L | D | FW | FL | FD | Clock      | ACPL | Inaccuracies | Mistakes | Blunders |
|------------------------------------------|------|---|---|---|----|----|----|------------|------|--------------|----------|----------|
| /                                        | 21/2 | 1 | 5 | 1 | 1  | 0  | 0  | 5h 57m 34s | 43.6 | 8.1%         | 3.6%     | 5.2%     |
| Draw Me Like One of Your French Defenses | 5%   | 5 | 1 | 1 | 0  | 1  | 0  | 6h 27m 27s | 33.2 | 5.8%         | 4.2%     | 2.3%     |