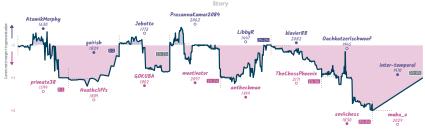

## Bizarro World Candidates 5 3 The Horsey Moves Funny

#### 

|                                         |           |                             |           |                                                           |              |                             | Gai                          | nes                                    |           |                                                      |           |                                        |           |                     |          |
|-----------------------------------------|-----------|-----------------------------|-----------|-----------------------------------------------------------|--------------|-----------------------------|------------------------------|----------------------------------------|-----------|------------------------------------------------------|-----------|----------------------------------------|-----------|---------------------|----------|
| 85                                      | Tue 13:30 | B4                          | Tue 18:30 | B2                                                        | Sun 03:30    | B1                          | Sun 12:00                    | 86                                     | Sun 17:30 | 87                                                   | Sun 17:00 | B3                                     | Sun 18:00 | B8                  |          |
| Will_Df_D<br>ScotchWhisky               | 1<br>0    | Bergmann0<br>Bigwigrocks    | 0         | lc69<br>GoneNowhere                                       |              | Silas1070<br>lundiz         |                              | xkm<br>petri999                        |           | kygreek<br>IroncladUnicom                            |           | stefan15sds<br>nermin_dedovic          | 0         | epidis<br>soliddddd | 1X<br>OF |
| whNg30                                  | QmF       | 8A1M                        | 06D4      | WD3H1                                                     | 05P          | D5z                         | 3Tefo                        | a1                                     | sT7zf0    | qo18CD                                               | oN        | RyrbwJ                                 | av        |                     |          |
| B22 Sicilian Defer<br>Variation, Barman |           | A03 Bird Openi<br>Variation | ng: Dutch | A34 English Oper<br>Symmetrical Vari<br>Knights Variation | ation, Three | EDS Catalan<br>Defense, Cla | Opening: Open<br>soical Line | A21 English V<br>Kramnik :<br>Counters | Shirov    | B12 Caro-Kann Det<br>Advance Variation,<br>Variation |           | B13 Caro-Kann De<br>Exchange Variation |           |                     |          |
|                                         |           |                             |           |                                                           |              |                             | Str                          | nrv.                                   |           |                                                      |           |                                        |           |                     |          |