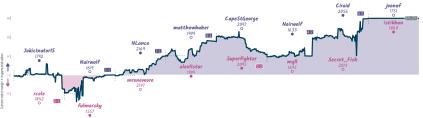

# #4 Nobody Likes my Suggestion 51/2 21/2 NA Pawns N' Roses

|                                          |           |                                        |           |                                 |           |                                            | Gai       | mes                                                 |           |                                                |             |                       |           |                    |          |
|------------------------------------------|-----------|----------------------------------------|-----------|---------------------------------|-----------|--------------------------------------------|-----------|-----------------------------------------------------|-----------|------------------------------------------------|-------------|-----------------------|-----------|--------------------|----------|
| 85                                       | Thu 00:00 | 88                                     | Thu 19:15 | B1                              | Fri 14:00 | B4                                         | Fri 17:00 | B2                                                  | Sat 00:00 | B7                                             | Sat 12:30   | B3                    | Sun 14:00 | B6                 |          |
| Jokiclnator15 rcole                      |           | Nairwolf<br>fulmarsky                  | 1         | NLance<br>mronemore             |           | matthewhuber<br>alex11star                 | 1 0       | CapeStGeorge<br>Superfighter                        |           | Nairwolf<br>mqll                               |             | Ciraid<br>Secret_Fish | 1 0       | joonaf<br>istikhan | %Z<br>%Z |
| 4dmbKZ                                   | 0Q        | pQCpnul                                | 88        | sQ8Riy9                         | 0         | iEBISba                                    | F         | L61C17                                              | SF        | QIC                                            | 112b6       | 2zvDy                 | /NqM      |                    |          |
| B15 Caro-Kann Del<br>Tartakower Variatio |           | C02 French Defens<br>Advance Variation | E         | C65 Ruy Lopez: Berli<br>Defense | n         | A45 Indian Defense:<br>Reversed Chigarin D |           | C77 Ruy Lopez: Mo<br>Defense, Andersse<br>Variation |           | E48 Nimzo-In<br>Normal Variat<br>Attork (Tipos | ion, Bishop | A45 Indian Defe       | rse       |                    |          |

|  | 01 |
|--|----|

| Team                       | Pts  | w | L | D | FW | FL | FD | Clock      | ACPL | Inaccuracies | Mistakes | Blunders |
|----------------------------|------|---|---|---|----|----|----|------------|------|--------------|----------|----------|
| Nobody Likes my Suggestion | 5%   | 5 | 2 | 0 | 0  | 0  | 1  | 6h 54m 19s | 32.9 | 5.6%         | 2.8%     | 3.1%     |
| Pawns N' Roses             | 21/2 | 2 | 5 | 0 | 0  | 0  | 1  | 7h 58m     | 44.3 | 7.4%         | 3.7%     | 4.6%     |