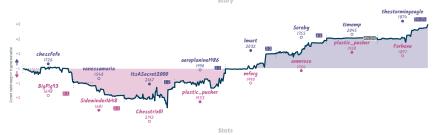

## \*3 Non sine periculo 5 3 \*2 Senior dogs that can't get onto the c...

|                                  |              |                               |           |                                                  |           |                                           | Gai       | mes                                   |           |                       |                |                        |                 |                                      |           |
|----------------------------------|--------------|-------------------------------|-----------|--------------------------------------------------|-----------|-------------------------------------------|-----------|---------------------------------------|-----------|-----------------------|----------------|------------------------|-----------------|--------------------------------------|-----------|
| B2                               | Mon 18:00    | B1                            | Wed 17:00 | B6                                               | Thu 18:30 | B7                                        | Fri 16:30 | 85                                    | Sat 02:00 | 88                    | Sat 20:00      | B4                     | Sun 11:30       | B3                                   | Sun 13:15 |
| Friedwing<br>Feet_Barbie         |              | Sonecon<br>yeyq               |           | DrOMM<br>gary0892                                |           | Lg_19<br>lone_rangerheavy                 |           | CALVIN<br>DuncanClotfelter            |           | vicsynn<br>RBorja1980 |                | InwWinZa<br>flipiflapi | 1 0             | nate88889999<br>MilsBees             | 0         |
| 3qEyj                            | Rop          | zkKF                          | om4t      | LUL3                                             | 4fnq      | 232QV5x                                   | K         | mPibPm.                               | JΤ        | nPvd                  | lf3ci          | RCt                    | iw38U           | damQ2y                               | r96       |
| 000 French Defi<br>Indian Attack | ense: King's | B13 Caro-Kan<br>Exchange Vari |           | B01 Scandina<br>Portuguese Ba<br>Classical Varia | mbit,     | 894 Sicilian Defense<br>Najdorf Variation |           | AD4 Zukertert Open<br>Dutch Variation | ing       | B23 Sicilian D        | efense: Closed | E01 Catalan            | Opening: Closed | D37 Queen's Same<br>Declined: Barmen |           |

| Team                                                                                                 | Pts | W | L D | FW | FL | FD | Clock      | ACPL | Inaccuracies | Mistakes | Blunders |
|------------------------------------------------------------------------------------------------------|-----|---|-----|----|----|----|------------|------|--------------|----------|----------|
| Non sine periculo                                                                                    | 5   | 4 | 2 2 | 0  | 0  | 0  | 6h 46m 36s | 25.0 | 6%           | 1.5%     | 2.7%     |
| Senior dogs that can't get onto the couch (or sofa if you're British) anymore due to their bad knees | 3   | 2 | 4 2 | 0  | 0  | 0  | 8h 22m 43s | 28.3 | 6.6%         | 3%       | 2.1%     |