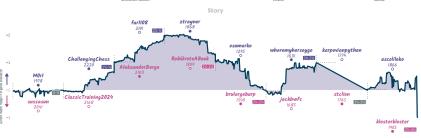

#### Chess on Tap 41/2 31/2 Everybody Likes my Suggestion

| Team                          | Pts  | W | L | D | FW | FL | FD | Clock      | ACPL | Inaccuracies | Mistakes | Blunders |
|-------------------------------|------|---|---|---|----|----|----|------------|------|--------------|----------|----------|
| Chess on Tap                  | 4%   | 4 | 3 | 1 | 0  | 0  | 0  | 7h 14m 52s | 45.3 | 5.4%         | 2.9%     | 6.5%     |
| Everybody Likes my Suggestion | 31/4 | 3 | 4 | 1 | 0  | 0  | 0  | 7h 13m 47s | 48.2 | 8.6%         | 5%       | 5.4%     |