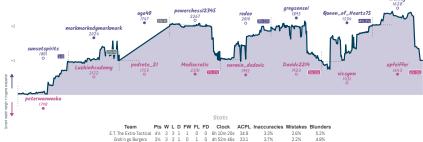

# Caruana Dispensary 31/2 41/2 From Heroes to Zeros... and back.

| Astronominoff<br>jantho                    | 0    | MattHasFun<br>oxnateri                          | 36<br>36 | GenTurgidson<br>ShishyaBaby         | %<br>% | lckyDemon<br>tone_fresh                            | 0  | DrVonGoosewing<br>JimJones007                | %<br>% |                                  | 1 | val1313<br>Zubenelgenubi                | 1     | GKChessterton42<br>ipr                           | 1 |
|--------------------------------------------|------|-------------------------------------------------|----------|-------------------------------------|--------|----------------------------------------------------|----|----------------------------------------------|--------|----------------------------------|---|-----------------------------------------|-------|--------------------------------------------------|---|
| ThXfzQu                                    | IS   | EW6NDzac                                        | •        | Wzu5TQ7r                            |        | Rg32qgeu                                           |    | bFYGhPb                                      | ıA.    | P6P4mZEX                         |   | VjZaVJp7                                |       | WFUAW8v1                                         |   |
| B20 Sicilian Defena<br>Mengarini Variation | ×    | B22 Sicilian Defense:<br>Variation, Barmen Defe |          | B30 Sicilian Defense: I<br>Sicilian | Old    | DD4 Queen's Pawn Game:<br>Colle System, Anti-Colle |    | B32 Sicilian Dafense<br>Kalashnikov Variatio |        | 011 Slav Defense: Modern<br>Line |   | A45 Trompowsky Atta<br>Raptor Variation | zic   | ADS Zukertort Opening:<br>Nimzo-Larsen Variation |   |
|                                            |      |                                                 |          |                                     |        |                                                    | St | ory                                          |        |                                  |   |                                         |       |                                                  |   |
| Astronomi                                  | noff |                                                 |          |                                     |        |                                                    |    |                                              |        |                                  |   |                                         |       |                                                  |   |
| 2180                                       |      |                                                 |          | GenTurgids<br>1623                  | on     |                                                    |    |                                              |        |                                  |   |                                         |       |                                                  |   |
| M. M.                                      | ~∕⊾  | MattHasF                                        | un       | 70                                  | 7/1    | IckyDemon                                          |    |                                              |        |                                  |   |                                         |       | GKChessterto                                     |   |
| +1<br>jantho                               | 7    | ~ / !                                           | 20123    | hom                                 | 100    | home                                               |    | DrVonGoose                                   | ewing  |                                  |   |                                         |       |                                                  |   |
| 2191                                       | 0-1  | u'                                              | U        | ľ                                   |        | 7                                                  |    | : 1905                                       |        | Gideon7<br>2052                  |   | val1313                                 |       |                                                  | - |
| +2                                         |      | oxnateri                                        |          | ShishyaBa                           | by     |                                                    | ዺ  |                                              |        |                                  | - | 0                                       | 2%-4% |                                                  |   |

01--1-

JimJones007

AlexGaul

| Team                          | Pts  | W | L | D | FW | FL | FD | Clock     | ACPL | Inaccuracies | Mistakes | Blunder |
|-------------------------------|------|---|---|---|----|----|----|-----------|------|--------------|----------|---------|
| Caruana Dispensary            | 31/2 | 2 | 3 | 3 | 0  | 0  | 0  | 7h 51m 7s | 38.1 | 5.5%         | 1.2%     | 5.8%    |
| From Hernes to Zeros and back | 414  | 3 | 2 | 3 | Π  | Π  | Π  | 8h 8m 9s  | 33.4 | 5.5%         | 2.3%     | 3.7%    |