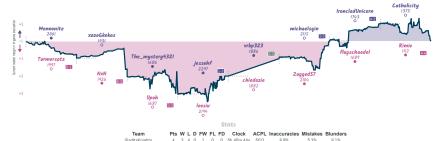

# Caruana Dispensary 31/2 41/2 From Heroes to Zeros... and back.

| Astronominoff<br>jantho                    | 0    | MattHasFun<br>oxnateri                          | 36<br>36 | GenTurgidson<br>ShishyaBaby         | %<br>% | lckyDemon<br>tone_fresh                            | 0  | DrVonGoosewing<br>JimJones007                | %<br>% |                                  | 1 | val1313<br>Zubenelgenubi                | 1     | GKChessterton42<br>ipr                           | 1 |
|--------------------------------------------|------|-------------------------------------------------|----------|-------------------------------------|--------|----------------------------------------------------|----|----------------------------------------------|--------|----------------------------------|---|-----------------------------------------|-------|--------------------------------------------------|---|
| ThXfzQu                                    | IS   | EW6NDzac                                        | •        | Wzu5TQ7r                            |        | Rg32qgeu                                           |    | bFYGhPb                                      | ıA.    | P6P4mZEX                         |   | VjZaVJp7                                |       | WFUAW8v1                                         |   |
| B20 Sicilian Defena<br>Mengarini Variation | ×    | B22 Sicilian Defense:<br>Variation, Barmen Defe |          | B30 Sicilian Defense: I<br>Sicilian | Old    | DD4 Queen's Pawn Game:<br>Colle System, Anti-Colle |    | B32 Sicilian Dafense<br>Kalashnikov Variatio |        | 011 Slav Defense: Modern<br>Line |   | A45 Trompowsky Atta<br>Raptor Variation | zic   | ADS Zukertort Opening:<br>Nimzo-Larsen Variation |   |
|                                            |      |                                                 |          |                                     |        |                                                    | St | ory                                          |        |                                  |   |                                         |       |                                                  |   |
| Astronomi                                  | noff |                                                 |          |                                     |        |                                                    |    |                                              |        |                                  |   |                                         |       |                                                  |   |
| 2180                                       |      |                                                 |          | GenTurgids<br>1623                  | on     |                                                    |    |                                              |        |                                  |   |                                         |       |                                                  |   |
| M. M.                                      | ~∕⊾  | MattHasF                                        | un       | 70                                  | 7/1    | IckyDemon                                          |    |                                              |        |                                  |   |                                         |       | GKChessterto                                     |   |
| +1<br>jantho                               | 7    | ~ / !                                           | 20123    | hom                                 | 100    | home                                               |    | DrVonGoose                                   | ewing  |                                  |   |                                         |       |                                                  |   |
| 2191                                       | 0-1  | u'                                              | U        | ľ                                   |        | 7                                                  |    | : 1905                                       |        | Gideon7<br>2052                  |   | val1313                                 |       |                                                  | - |
| +2                                         |      | oxnateri                                        |          | ShishyaBa                           | by     |                                                    | ዺ  |                                              |        |                                  | - | 0                                       | 2%-4% |                                                  |   |

01--1-

JimJones007

AlexGaul

| Team                          | Pts  | W | L | D | FW | FL | FD | Clock     | ACPL | Inaccuracies | Mistakes | Blunder |
|-------------------------------|------|---|---|---|----|----|----|-----------|------|--------------|----------|---------|
| Caruana Dispensary            | 31/2 | 2 | 3 | 3 | 0  | 0  | 0  | 7h 51m 7s | 38.1 | 5.5%         | 1.2%     | 5.8%    |
| From Hernes to Zeros and back | 414  | 3 | 2 | 3 | Π  | Π  | Π  | 8h 8m 9s  | 33.4 | 5.5%         | 2.3%     | 3.7%    |