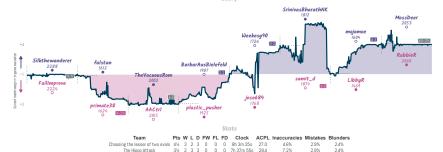

#### A horse with no name 21/2 51/2 Pawns N' Roses 2.0

|                                      |           |                                    |           |                                                                  |           |                               | Gai           | mes                               |           |                     |               |                                        |           |                                  |           |
|--------------------------------------|-----------|------------------------------------|-----------|------------------------------------------------------------------|-----------|-------------------------------|---------------|-----------------------------------|-----------|---------------------|---------------|----------------------------------------|-----------|----------------------------------|-----------|
| B3                                   | Wed 21:00 | B7                                 | Thu 02:00 | B5                                                               | Thu 19:00 | 86                            | Fri 18:30     | B1                                | Sat 12:00 | B4                  | Sat 15:30     | 82                                     | Sat 14:00 | B8                               | Sat 21:00 |
| Ivana023<br>Secret_Fish              | 1 0       | Bortvinik<br>mgll                  | 0         | Slugman92<br>istikhan                                            |           | Lyrurus<br>ekopp2000          |               | sidfanDX<br>mronemore             |           | Will_Df_D<br>Potnes |               | birdpersson<br>Superfighter            |           | rjhoro<br>fulmarsky              | 0         |
| HFmfPi                               | ncH       | EVNEV                              | /IGW      | PUTKCLN                                                          | 11        | zB5u4                         | tvw7          | 2aIzl                             | шjJ       | 8SDb                | jdp8          | u81oI                                  | rYD       | LJ910                            | if7j      |
| D38 Queen's Gam<br>Declined: Regozin |           | AGB Zukertort D<br>Reversed Grünfe |           | A15 English Openin<br>Anglo-Indian Defens<br>Ousen's Indian Form | e,        | 822 Sicilian Det<br>Variation | fense: Alapin | C97 Ruy Lopez:<br>Chigorin Dafens |           | B23 Sicilian De     | fense: Closed | B40 Sicilian Dafa<br>Knights Variation |           | B10 Caro-Kann<br>Apocalypse Atta |           |

| Team                 | Pts  | W | L | D | FW | FL | FD | Clock      | ACPL | Inaccuracies | Mistakes | Blunder |
|----------------------|------|---|---|---|----|----|----|------------|------|--------------|----------|---------|
| A horse with no name | 21/2 | 2 | 5 | 1 | 0  | 0  | 0  | 6h 15m 57s | 45.6 | 7.2%         | 3.3%     | 4.7%    |
| Pawns N' Roses 2.0   | 51/2 | 5 | 2 | 1 | 0  | 0  | 0  | 8h 33m 51s | 39.1 | 6.4%         | 3.3%     | 3.9%    |