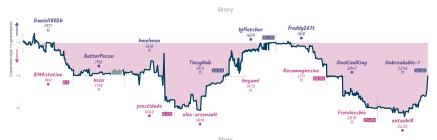

#### E.T. The Extra-Tactical 41/2 31/2 Grob'n go Burgers

NOTES Command: and project and cover forefixed greens below in proportional of character green (Day, the depolerance above where each property control project and control con