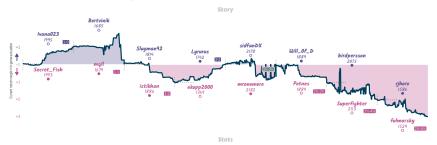

# Choosing the lesser of two evals 41/2 31/2 The Hippo Attack

|    |                      |           |                                                                        |           |                                        |           |                                  | Ga        | mes                                                                   |                     |                                           |           |                   |                                 |                             |               |
|----|----------------------|-----------|------------------------------------------------------------------------|-----------|----------------------------------------|-----------|----------------------------------|-----------|-----------------------------------------------------------------------|---------------------|-------------------------------------------|-----------|-------------------|---------------------------------|-----------------------------|---------------|
| 81 |                      | Thu 09:00 | 87                                                                     | Thu 13:00 | B3                                     | Fri 17:00 | B4                               | Fri 18:00 | 86                                                                    | Sat 10:00           | 85                                        | Sat 14:00 | 88                | Sat 22:00                       | B2                          | Sun 08:00     |
|    | hewanderer<br>mprove |           | falstan<br>primate38                                                   | 0         | TheVacuousRom<br>AACtrl                | %<br>%    | BarbarAusBiele<br>plastic_pusher |           | Weekesy90<br>jose684                                                  |                     | SrinivasBharathNi<br>samit_d              |           | mojomoe<br>LibbyR | 1 0                             | MossDeer<br>RabbieR         | %<br>%        |
|    | 7otAnHh              | ij        | 4eEnU                                                                  | Veo       | eFeQKPk                                | f         | 9jygPL                           | jQ        | 1kcQ                                                                  | 1niX                | CW9SAw0                                   | )F        | wx2               | ZbRzIO                          | AZEI                        | rvx7          |
| AL | 5 King's Indian At   | tack      | 035 Queen's Gam<br>Declined: Exchan<br>Variation, Positio<br>Variation | 99        | ADI Nimzo-Larsen A<br>Indian Variation | ttack     | BD7 Czech Defense                |           | A15 English Op<br>Anglo-Indian Da<br>Scandinavian E<br>Exchange Varia | ofense,<br>Jefense, | B01 Scandinavian E<br>Valencian Variation |           |                   | Game: Evans<br>Donnell Daffense | A50 Indian Daf<br>Variation | lense: Normal |
|    |                      |           |                                                                        |           |                                        |           |                                  |           |                                                                       |                     |                                           |           |                   |                                 |                             |               |