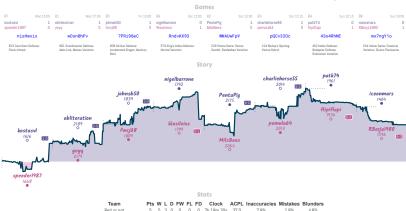

# Caruana Dispensary 31/2 41/2 From Heroes to Zeros... and back.

| Astronominoff<br>jantho                    | 0    | MattHasFun<br>oxnateri                          | 36<br>36 | GenTurgidson<br>ShishyaBaby         | %<br>% | lckyDemon<br>tone_fresh                            | 0  | DrVonGoosewing<br>JimJones007                | %<br>% |                                  | 1 | val1313<br>Zubenelgenubi                | 1     | GKChessterton42<br>ipr                           | 1 |
|--------------------------------------------|------|-------------------------------------------------|----------|-------------------------------------|--------|----------------------------------------------------|----|----------------------------------------------|--------|----------------------------------|---|-----------------------------------------|-------|--------------------------------------------------|---|
| ThXfzQu                                    | IS   | EW6NDzac                                        | •        | Wzu5TQ7r                            |        | Rg32qgeu                                           |    | bFYGhPb                                      | ıA.    | P6P4mZEX                         |   | VjZaVJp7                                |       | WFUAW8v1                                         |   |
| B20 Sicilian Defena<br>Mengarini Variation | ×    | B22 Sicilian Defense:<br>Variation, Barmen Defe |          | B30 Sicilian Defense: I<br>Sicilian | Old    | DD4 Queen's Pawn Game:<br>Colle System, Anti-Colle |    | B32 Sicilian Dafense<br>Kalashnikov Variatio |        | 011 Slav Defense: Modern<br>Line |   | A45 Trompowsky Atta<br>Raptor Variation | zic   | ADS Zukertort Opening:<br>Nimzo-Larsen Variation |   |
|                                            |      |                                                 |          |                                     |        |                                                    | St | ory                                          |        |                                  |   |                                         |       |                                                  |   |
| Astronomi                                  | noff |                                                 |          |                                     |        |                                                    |    |                                              |        |                                  |   |                                         |       |                                                  |   |
| 2180                                       |      |                                                 |          | GenTurgids<br>1623                  | on     |                                                    |    |                                              |        |                                  |   |                                         |       |                                                  |   |
| M. M.                                      | ~∕⊾  | MattHasF                                        | un       | 70                                  | 7/1    | IckyDemon                                          |    |                                              |        |                                  |   |                                         |       | GKChessterto                                     |   |
| +1<br>jantho                               | 7    | ~ / !                                           | 20123    | hom                                 | 100    | home                                               |    | DrVonGoose                                   | ewing  |                                  |   |                                         |       |                                                  |   |
| 2191                                       | 0-1  | u'                                              | U        | ľ                                   |        | 7                                                  |    | : 1905                                       |        | Gideon7<br>2052                  |   | val1313                                 |       |                                                  | - |
| +2                                         |      | oxnateri                                        |          | ShishyaBa                           | by     |                                                    | ዺ  |                                              |        |                                  | - | 0                                       | 2%-4% |                                                  |   |

01--1-

JimJones007

AlexGaul

| Team                          | Pts  | W | L | D | FW | FL | FD | Clock     | ACPL | Inaccuracies | Mistakes | Blunder |
|-------------------------------|------|---|---|---|----|----|----|-----------|------|--------------|----------|---------|
| Caruana Dispensary            | 31/2 | 2 | 3 | 3 | 0  | 0  | 0  | 7h 51m 7s | 38.1 | 5.5%         | 1.2%     | 5.8%    |
| From Hernes to Zeros and back | 414  | 3 | 2 | 3 | Π  | Π  | Π  | 8h 8m 9s  | 33.4 | 5.5%         | 2.3%     | 3.7%    |