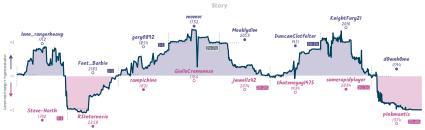

#### If takes, takes, then takes, takes, t... 11/2 61/2 The 40-Season-Old Virgin(s)

|                            |            |      |                                                      |             |                                                                   |           |                                     | Gai       | nes                    |                |          |                                          |                 |                           |              |                                                               |           |
|----------------------------|------------|------|------------------------------------------------------|-------------|-------------------------------------------------------------------|-----------|-------------------------------------|-----------|------------------------|----------------|----------|------------------------------------------|-----------------|---------------------------|--------------|---------------------------------------------------------------|-----------|
| B4                         | Tue 12     |      |                                                      |             | 85                                                                | Fri 10:00 |                                     | Fri 18:00 |                        | E              | ri 21:30 |                                          | Fri 23:00       |                           | Sun 08:30    | B3                                                            | Sun 18:30 |
| scotty778<br>Newmanator3   | 110        |      | Shampanjasosia<br>DriverSeat                         | 1           | Matthias1984<br>PaulWithAnS                                       | 0         | kibenur<br>ROB-W                    | 0         | blasjuan<br>nicedragor |                | 1        | LeoYee<br>lyqst                          |                 | Kuhla<br>Jaydog41         | 0            | azuaga<br>bleah12121212                                       | 0         |
| ØXpt                       | olzW       |      | x0Ioq1R                                              | Q           | SSacXte                                                           | IL        | T80163                              | BZd       | 8F                     | zz3gXd         |          | BKD                                      | c1pq5           | 8da                       | sF4my        | DØImfC                                                        | sh        |
| B15 Caro-Kann<br>Main Line | n Defense: |      | B30 Sicilian Dafense<br>Nyezhmetdinov-Ross<br>Attack |             | B11 Caro-Kann Dafi<br>Knights Attack, Mir<br>Variation, Retreat L | deno      | DG2 Queen's Paw<br>London System, v |           | B33 Sicili             | on Defense: Op | sen      | B00 Nimzow<br>Scandinavia<br>Exchange Va |                 | AO3 Bird Ope<br>Variation | ning: Lasker | D37 Queen's Gambi<br>Dactined: Three Knij<br>Vienna Variation |           |
|                            |            |      |                                                      |             |                                                                   |           |                                     | Sto       | ory                    |                |          |                                          |                 |                           |              |                                                               |           |
| scott                      | 80         |      | Shampanjaso<br>2195                                  | sialisti    |                                                                   |           |                                     |           |                        |                |          |                                          |                 |                           |              |                                                               |           |
| house                      | (2)        | 23   |                                                      | _           | Matthias<br>1860                                                  | 1904      | kiben                               |           | Ь                      | asjuan<br>1754 |          | 1.                                       | oYee            |                           |              |                                                               |           |
| Newman<br>19               | 101        | ,    | DriverSe<br>2248<br>0                                | at<br>Males | Paulivith                                                         | Ans       | 1563<br>ROB-                        | w         | nic                    | edragon        | 1%-3%    | ,<br>                                    | 1 <sup>32</sup> |                           | uhla<br>532  |                                                               |           |
|                            |            |      |                                                      |             |                                                                   |           |                                     |           |                        |                |          | 2                                        | 025<br>1925     | Jay                       | dog41        | <b>azuag</b><br>2000                                          | a         |
|                            |            |      |                                                      |             |                                                                   |           |                                     |           |                        |                |          |                                          |                 |                           | _            | bleah1212                                                     | 1212      |
|                            |            |      |                                                      |             |                                                                   |           |                                     | Sto       | ats                    |                |          |                                          |                 |                           |              |                                                               |           |
|                            |            |      |                                                      |             | Team                                                              |           |                                     |           | WLD                    | FW FL          |          |                                          |                 |                           | Mistakes BI  |                                                               |           |
|                            | If tal     | kes, | takes, then takes                                    |             | akes, takes take<br>Season-Old Virgin                             |           | check, takes, tal                   |           | 1 6 1 6 1 1            | 0 0            |          | 5h 46m 57s<br>6h 49m 42s                 |                 | 10.4%<br>3.9%             | 3.1%<br>2.3% | 3.1%<br>3.1%                                                  |           |