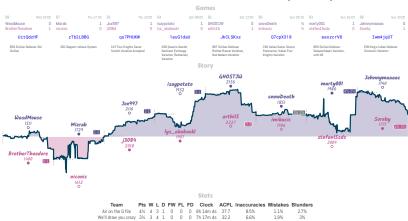

#### I win! I lose! I win again! 4 4 Tarrasch's Last Dictum

NITES services it all pages and non-triving formation between pages and pages and the pages and pages and

B 4%

2.4% 3%

Tarrasch's Last Dictum 4 3 4 0 1 0 0 5h 10m 46s 34 6