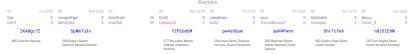

#### Chess on Tap 41/2 31/2 Everybody Likes my Suggestion

| Team                          | Pts  | W | L | D | FW | FL | FD | Clock      | ACPL | Inaccuracies | Mistakes | Blunders |
|-------------------------------|------|---|---|---|----|----|----|------------|------|--------------|----------|----------|
| Chess on Tap                  | 4%   | 4 | 3 | 1 | 0  | 0  | 0  | 7h 14m 52s | 45.3 | 5.4%         | 2.9%     | 6.5%     |
| Everybody Likes my Suggestion | 31/4 | 3 | 4 | 1 | 0  | 0  | 0  | 7h 13m 47s | 48.2 | 8.6%         | 5%       | 5.4%     |