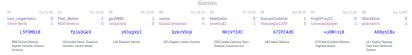

#### Chess on Tap 41/2 31/2 Everybody Likes my Suggestion

| Team                          | Pts  | W | L | D | FW | FL | FD | Clock      | ACPL | Inaccuracies | Mistakes | Blunders |
|-------------------------------|------|---|---|---|----|----|----|------------|------|--------------|----------|----------|
| Chess on Tap                  | 4%   | 4 | 3 | 1 | 0  | 0  | 0  | 7h 14m 52s | 45.3 | 5.4%         | 2.9%     | 6.5%     |
| Everybody Likes my Suggestion | 31/4 | 3 | 4 | 1 | 0  | 0  | 0  | 7h 13m 47s | 48.2 | 8.6%         | 5%       | 5.4%     |