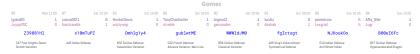

# Fischer and Chips 5 3 Rooky Mistakes

| Team              | Pts | w | L | D | FW | FL | FD | Clock      | ACPL | Inaccuracies | Mistakes | Blunder |
|-------------------|-----|---|---|---|----|----|----|------------|------|--------------|----------|---------|
| Fischer and Chips | 5   | 5 | 3 | 0 | 0  | 0  | 0  | 5h 30m 11s | 48.1 | 8.3%         | 2.6%     | 7.3%    |
| Rooky Mistakes    | 3   | 3 | 5 | 0 | 0  | 0  | 0  | 7h 4m 57s  | 49.8 | 6.3%         | 4%       | 7.3%    |