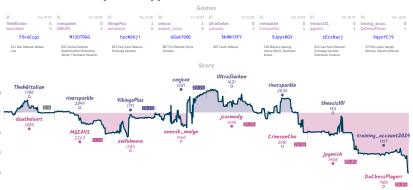

# Caruana Dispensary 31/2 41/2 From Heroes to Zeros... and back.

| Astronominoff<br>jantho                    | 0    | MattHasFun<br>oxnateri                          | 36<br>36 | GenTurgidson<br>ShishyaBaby         | %<br>% | lckyDemon<br>tone_fresh                            | 0  | DrVonGoosewing<br>JimJones007                | %<br>% |                                  | 1 | val1313<br>Zubenelgenubi                | 1     | GKChessterton42<br>ipr                           | 1 |
|--------------------------------------------|------|-------------------------------------------------|----------|-------------------------------------|--------|----------------------------------------------------|----|----------------------------------------------|--------|----------------------------------|---|-----------------------------------------|-------|--------------------------------------------------|---|
| ThXfzQu                                    | IS   | EW6NDzac                                        | •        | Wzu5TQ7r                            |        | Rg32qgeu                                           |    | bFYGhPb                                      | ıA.    | P6P4mZEX                         |   | VjZaVJp7                                |       | WFUAW8v1                                         |   |
| B20 Sicilian Defena<br>Mengarini Variation | ×    | B22 Sicilian Defense:<br>Variation, Barmen Defe |          | B30 Sicilian Defense: I<br>Sicilian | Old    | DD4 Queen's Pawn Game:<br>Colle System, Anti-Colle |    | B32 Sicilian Dafense<br>Kalashnikov Variatio |        | 011 Slav Defense: Modern<br>Line |   | A45 Trompowsky Atta<br>Raptor Variation | zic   | ADS Zukertort Opening:<br>Nimzo-Larsen Variation |   |
|                                            |      |                                                 |          |                                     |        |                                                    | St | ory                                          |        |                                  |   |                                         |       |                                                  |   |
| Astronomi                                  | noff |                                                 |          |                                     |        |                                                    |    |                                              |        |                                  |   |                                         |       |                                                  |   |
| 2180                                       |      |                                                 |          | GenTurgids<br>1623                  | on     |                                                    |    |                                              |        |                                  |   |                                         |       |                                                  |   |
| M. M.                                      | ~∕⊾  | MattHasF                                        | un       | 70                                  | 7/1    | IckyDemon                                          |    |                                              |        |                                  |   |                                         |       | GKChessterto                                     |   |
| +1<br>jantho                               | 7    | ~ / !                                           | 20123    | hom                                 | 100    | home                                               |    | DrVonGoose                                   | ewing  |                                  |   |                                         |       |                                                  |   |
| 2191                                       | 0-1  | u'                                              | U        | ľ                                   |        | 7                                                  |    | : 1905                                       |        | Gideon7<br>2052                  |   | val1313                                 |       |                                                  | - |
| +2                                         |      | oxnateri                                        |          | ShishyaBa                           | by     |                                                    | ዺ  |                                              |        |                                  | - | 0                                       | 2%-4% |                                                  |   |

01--1-

JimJones007

AlexGaul

| Team                          | Pts  | W | L | D | FW | FL | FD | Clock     | ACPL | Inaccuracies | Mistakes | Blunder |
|-------------------------------|------|---|---|---|----|----|----|-----------|------|--------------|----------|---------|
| Caruana Dispensary            | 31/2 | 2 | 3 | 3 | 0  | 0  | 0  | 7h 51m 7s | 38.1 | 5.5%         | 1.2%     | 5.8%    |
| From Hernes to Zeros and back | 414  | 3 | 2 | 3 | Π  | Π  | Π  | 8h 8m 9s  | 33.4 | 5.5%         | 2.3%     | 3.7%    |