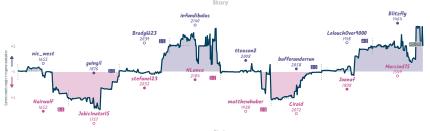

#### If takes, takes, then takes, takes, t... 11/2 61/2 The 40-Season-Old Virgin(s)

|                            |            |      |                                                      |             |                                                                   |           |                                     | Gai       | nes                    |                |          |                                          |                 |                           |              |                                                               |           |
|----------------------------|------------|------|------------------------------------------------------|-------------|-------------------------------------------------------------------|-----------|-------------------------------------|-----------|------------------------|----------------|----------|------------------------------------------|-----------------|---------------------------|--------------|---------------------------------------------------------------|-----------|
| B4                         | Tue 12     |      |                                                      |             | 85                                                                | Fri 10:00 |                                     | Fri 18:00 |                        | E              | ri 21:30 |                                          | Fri 23:00       |                           | Sun 08:30    | B3                                                            | Sun 18:30 |
| scotty778<br>Newmanator3   | 110        |      | Shampanjasosia<br>DriverSeat                         | 1           | Matthias1984<br>PaulWithAnS                                       | 0         | kibenur<br>ROB-W                    | 0         | blasjuan<br>nicedragor |                | 1        | LeoYee<br>lyqst                          |                 | Kuhla<br>Jaydog41         | 0            | azuaga<br>bleah12121212                                       | 0         |
| ØXpt                       | olzW       |      | x0Ioq1R                                              | Q           | SSacXte                                                           | IL        | T80163                              | BZd       | 8F                     | zz3gXd         |          | BKD                                      | c1pq5           | 8da                       | sF4my        | DØImfC                                                        | sh        |
| B15 Caro-Kann<br>Main Line | n Defense: |      | B30 Sicilian Dafense<br>Nyezhmetdinov-Ross<br>Attack |             | B11 Caro-Kann Dafi<br>Knights Attack, Mir<br>Variation, Retreat L | deno      | DG2 Queen's Paw<br>London System, v |           | B33 Sicili             | on Defense: Op | sen      | B00 Nimzow<br>Scandinavia<br>Exchange Va |                 | AO3 Bird Ope<br>Variation | ning: Lasker | D37 Queen's Gambi<br>Dactined: Three Knij<br>Vienna Variation |           |
|                            |            |      |                                                      |             |                                                                   |           |                                     | Sto       | ory                    |                |          |                                          |                 |                           |              |                                                               |           |
| scott                      | 80         |      | Shampanjaso<br>2195                                  | sialisti    |                                                                   |           |                                     |           |                        |                |          |                                          |                 |                           |              |                                                               |           |
| house                      | (2)        | 23   |                                                      | _           | Matthias<br>1860                                                  | 1904      | kiben                               |           | Ь                      | asjuan<br>1754 |          | 1.                                       | oYee            |                           |              |                                                               |           |
| Newman<br>19               | 101        | ,    | DriverSe<br>2248<br>0                                | at<br>Males | Paulivith                                                         | Ans       | 1563<br>ROB-                        | w         | nic                    | edragon        | 1%-3%    | ,<br>                                    | 1 <sup>32</sup> |                           | uhla<br>532  |                                                               |           |
|                            |            |      |                                                      |             |                                                                   |           |                                     |           |                        |                |          | 2                                        | 025<br>1925     | Jay                       | dog41        | <b>azuag</b><br>2000                                          | a         |
|                            |            |      |                                                      |             |                                                                   |           |                                     |           |                        |                |          |                                          |                 |                           | _            | bleah1212                                                     | 1212      |
|                            |            |      |                                                      |             |                                                                   |           |                                     | Sto       | ats                    |                |          |                                          |                 |                           |              |                                                               |           |
|                            |            |      |                                                      |             | Team                                                              |           |                                     |           | WLD                    | FW FL          |          |                                          |                 |                           | Mistakes BI  |                                                               |           |
|                            | If tal     | kes, | takes, then takes                                    |             | akes, takes take<br>Season-Old Virgin                             |           | check, takes, tal                   |           | 1 6 1 6 1 1            | 0 0            |          | 5h 46m 57s<br>6h 49m 42s                 |                 | 10.4%<br>3.9%             | 3.1%<br>2.3% | 3.1%<br>3.1%                                                  |           |