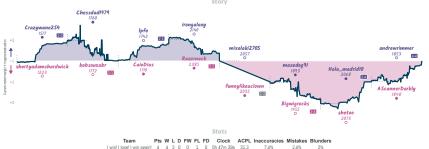

#### Chess on Tap 41/2 31/2 Everybody Likes my Suggestion

| Team                          | Pts  | W | L | D | FW | FL | FD | Clock      | ACPL | Inaccuracies | Mistakes | Blunders |
|-------------------------------|------|---|---|---|----|----|----|------------|------|--------------|----------|----------|
| Chess on Tap                  | 4%   | 4 | 3 | 1 | 0  | 0  | 0  | 7h 14m 52s | 45.3 | 5.4%         | 2.9%     | 6.5%     |
| Everybody Likes my Suggestion | 31/4 | 3 | 4 | 1 | 0  | 0  | 0  | 7h 13m 47s | 48.2 | 8.6%         | 5%       | 5.4%     |