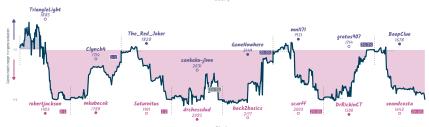

# Kingless & Underpromoted 31/2 41/2 Reti, Clock, Go!

|                                |            |                          |               |                                                         |           |                                                          | Ga         | mes                        |           |                                                 |           |                                       |           |                                 |           |
|--------------------------------|------------|--------------------------|---------------|---------------------------------------------------------|-----------|----------------------------------------------------------|------------|----------------------------|-----------|-------------------------------------------------|-----------|---------------------------------------|-----------|---------------------------------|-----------|
| B4                             | Tue 16:00  | 86                       | Tue 18:00     | B5                                                      | Tue 19:00 | B2                                                       | Wed 12:30  | B1                         | Wed 23:00 | B3                                              | Thu 09:00 | 88                                    | Sat 15:00 | 87                              | Sat 17:00 |
| TriangleLight<br>robertjackson | 0          | Clynch4<br>mkubecek      |               | The_Red_Joker<br>Saturnitus                             |           | sankaku-jime<br>drchessdad                               |            | GoneNowhere<br>back2basics |           | mn1171<br>scarff                                |           | gratus907<br>BrRickinCT               | 1         | BeepClue<br>seandcosta          | 0         |
| 3W5Jxi                         | nUa        | x4kA                     | zjF7          | 3KVk51                                                  | ıv        | gwTQz                                                    | S6H        | jøZPr                      | VvW       | Abz                                             | кЗіХу     | PI07t                                 | tcLk      | Pxu3a                           | Y49       |
| BD9 Pinc Defense<br>Attack     | : Austrian | ED4 Catalan D<br>Defense | Ipening: Open | B12 Caro-Kenn Defi<br>Advance Variation, 1<br>Variation |           | D30 Queen's Gam<br>Declined: Tarrasch<br>Poeudo-Tarrasch | h Defense, | AD9 Ráti Openin            | 8         | C02 French D<br>Advance Varia<br>Milner-Barry F | ation,    | B90 Sicilian Dat<br>Najdorf Variation |           | A13 English Oper<br>Neo-Catalan | ing       |