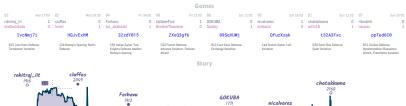

## \*3 Pillsbury do'h boys 2 6 The Team

|                       |           |                          |           |                      |           |                          | Gai       | mes                         |           |                                |           |                                |           |                                    |           |
|-----------------------|-----------|--------------------------|-----------|----------------------|-----------|--------------------------|-----------|-----------------------------|-----------|--------------------------------|-----------|--------------------------------|-----------|------------------------------------|-----------|
| 85                    | Tue 20:00 | 88                       | Wed 19:15 | B2                   | Thu 18:00 | B7                       | Fri 19:00 | B4                          | Sat 15:00 | B1                             | Sat 16:00 | B3                             | Sat 22:00 | B6                                 | Sun 14:00 |
| Igoka60<br>rampichino | 0         | pereelcoix<br>pinkmantis |           | Arges42<br>jwwells42 | 1         | casual921<br>Steve-North |           | Affa_Bile<br>thatoneguy1475 | 0         | tributetojackj<br>RSInternecio |           | HunterDavis<br>somerapidplayer |           | TonyCharbroiler<br>GiulioCremonese | 1         |
| 08TUrE                |           |                          |           |                      |           |                          |           |                             |           |                                |           |                                |           |                                    |           |
| 981011                | ing       | CIYnJb                   | 16s       | NGdZVz               | Gy        | zRZBnF                   | sz        | Cuq1Sw/                     | \t        | Iz22wX\                        | /v        | dy738gl                        | Rp        | UQGVMj                             | In        |

| Team                | Pts | W | L | D | FW | FL | FD | Clock      | ACPL | Inaccuracies | Mistakes | Blunder |
|---------------------|-----|---|---|---|----|----|----|------------|------|--------------|----------|---------|
| Pillsbury do'h boys | 2   | 2 | 6 | 0 | 0  | 0  | 0  | 7h 1m 17s  | 40.5 | 7.5%         | 3.6%     | 4.3%    |
| The Team            | 6   | 6 | 2 | 0 | 0  | 0  | 0  | 6h 46m 38s | 30.6 | 6%           | 1.8%     | 2.8%    |