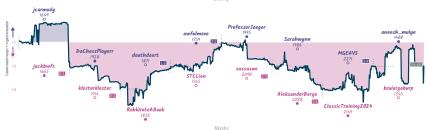

# Return of the Ding 31/2 41/2 Rook and Rollers

|                      |             |                                                      |           |                     |           |                                                         | Gai       | mes                                    |           |                                               |           |                           |           |                                                         |           |
|----------------------|-------------|------------------------------------------------------|-----------|---------------------|-----------|---------------------------------------------------------|-----------|----------------------------------------|-----------|-----------------------------------------------|-----------|---------------------------|-----------|---------------------------------------------------------|-----------|
| 85                   | Thu 12:00   | B3                                                   | Thu 12:00 | 88                  | Thu 18:00 | B1                                                      | Sat 15:00 | 86                                     | Sat 17:00 | B2                                            | Sat 20:00 | B4                        | Sun 01:00 | B7                                                      | Sun 19:30 |
| JuyopVGC<br>TinsyNub |             | p_s_q<br>Daniel1802b                                 |           | Lexgrad<br>Itwelman | 1         | Akshak<br>Unbreakable-1                                 | 1         | basilcandle<br>freddy267t              | 1         | gercondon<br>OneKindKing                      |           | CocaColah<br>piliszmtl    |           | otreble<br>bjfletcher                                   | 0         |
| w6pt4RRq             |             | 1Y88EAOT                                             |           | 8M01wBcs            |           | sizyH7GF                                                |           | Yuv8dKsu                               |           | 9hZZw                                         | FUW       | nf0Y7xUZ                  |           | kVUGTv9Q                                                |           |
| B24 Sicilian Dafe    | nse: Closed | B12 Caro-Kenn Def<br>Advance Variation,<br>Variation |           | A40 Horwitz Dafan   | 90        | C54 Italian Barne: 0<br>Variation, Giucco Pi<br>with aG |           | E91 King's Indian<br>Orthodox Variatio |           | B37 Sicilian Defi<br>Accelerated Dray<br>Bind |           | C45 Scotch Gam<br>Defense | e: Modern | B21 Sicilian Def<br>Smith-Morra Gar<br>Accepted, Pin Di | 101       |