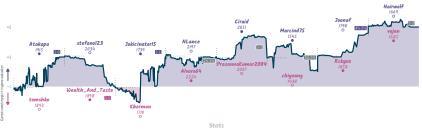

#### #8 Air on the G file 11/2 61/2 #1 The 40-Season-Old Virgin(s)

 Team
 Pts W L D FW FL FD
 Clock
 ACPL Inaccuracies
 Mistakes
 Blunders

 Air on the Gfile
 1½
 1 6 1 0
 0
 0
 8h 32m 18s
 36.4
 9%
 2.4%
 4.2%

 The 40-Sessor-Old Wright(s)
 8/
 6 1 1 0
 0
 0
 8h 5s
 2.4
 6.9%
 1.2%
 1.8%