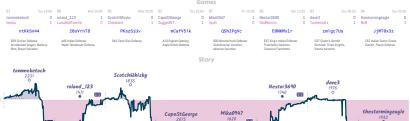

# #10 Choosing the lesser of two evals 31/2 41/2 #7 Reti or not

|                           |           |                        |           |                               |           |                     | Ga        | mes                  |           |                           |           |                      |           |                          |           |
|---------------------------|-----------|------------------------|-----------|-------------------------------|-----------|---------------------|-----------|----------------------|-----------|---------------------------|-----------|----------------------|-----------|--------------------------|-----------|
| 81                        | Mon 19:30 | B3                     | Thu 13:00 | B5                            | Sat 11:00 | B7                  | Sat 13:00 | 88                   | Sat 17:00 | 86                        | Sun 07:00 | B2                   | Sun 10:00 | B4                       | Sun 17:00 |
| Silkthewanderer<br>Jelle1 |           | TheVacuousRom<br>jjmcn | 1         | SrinivasBharathNK<br>johnsb50 | 0<br>1    | mojomoe<br>kostasvi |           | falstan<br>iceonmars | 1         | Weekesy90<br>nigelbarrone | 0         | MossDeer<br>PentaPig | 0         | BarbarAusBiele<br>patk74 | 1         |
| ET7vWn                    | 16        | Ff6rreF                |           |                               | _         |                     |           |                      | 1-0-      | 808w5                     | 663       |                      | ab0P      |                          |           |
| 2174                      | 10        | ETETre                 | '9        | Mis2hWa                       |           | 381                 | WZBFCZ    | kwZe                 | JS0Z      | 000%                      | IDIT      | 1R/Q                 | abur      | g6xx4Vi                  | 3D        |

| Team                             | Pts  | w | L | D | FW | FL | FD | Clock      | ACPL | Inaccuracies | Mistakes | Blunder |
|----------------------------------|------|---|---|---|----|----|----|------------|------|--------------|----------|---------|
| Choosing the lesser of two evals | 31/2 | 3 | 4 | 1 | 0  | 0  | 0  | 8h 6m 16s  | 37.3 | 5%           | 3.2%     | 4.1%    |
| Reti or not                      | 41/2 | 4 | 3 | 1 | 0  | 0  | 0  | 7h 40m 17s | 33.2 | 5%           | 2.3%     | 3.8%    |