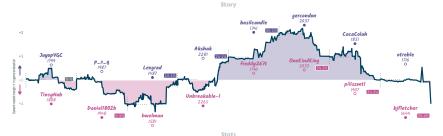

# Return of the Ding 31/2 41/2 Rook and Rollers

|                      |             |                                                      |           |                     |           |                                                         | Gai       | mes                                    |           |                                               |           |                           |           |                                                         |           |
|----------------------|-------------|------------------------------------------------------|-----------|---------------------|-----------|---------------------------------------------------------|-----------|----------------------------------------|-----------|-----------------------------------------------|-----------|---------------------------|-----------|---------------------------------------------------------|-----------|
| 85                   | Thu 12:00   | B3                                                   | Thu 12:00 | 88                  | Thu 18:00 | B1                                                      | Sat 15:00 | 86                                     | Sat 17:00 | B2                                            | Sat 20:00 | B4                        | Sun 01:00 | B7                                                      | Sun 19:30 |
| JuyopVGC<br>TinsyNub |             | p_s_q<br>Daniel1802b                                 |           | Lexgrad<br>Itwelman | 1         | Akshak<br>Unbreakable-1                                 | 1         | basilcandle<br>freddy267t              | 1         | gercondon<br>OneKindKing                      |           | CocaColah<br>piliszmtl    |           | otreble<br>bjfletcher                                   | 0         |
| w6pt4RRq             |             | 1Y88EAOT                                             |           | 8M01wBcs            |           | sizyH7GF                                                |           | Yuv8dKsu                               |           | 9hZZw                                         | FUW       | nf0Y7xUZ                  |           | kVUGTv9Q                                                |           |
| B24 Sicilian Dafe    | nse: Closed | B12 Caro-Kenn Def<br>Advance Variation,<br>Variation |           | A40 Horwitz Dafan   | 90        | C54 Italian Barne: 0<br>Variation, Giucco Pi<br>with aG |           | E91 King's Indian<br>Orthodox Variatio |           | B37 Sicilian Defi<br>Accelerated Dray<br>Bind |           | C45 Scotch Gam<br>Defense | e: Modern | B21 Sicilian Def<br>Smith-Morra Gar<br>Accepted, Pin Di | 101       |

|      | Team           | Pts  | w | L | D | FW | FL | FD | Clock      | ACPL | Inaccuracies | Mistakes | Blunders |
|------|----------------|------|---|---|---|----|----|----|------------|------|--------------|----------|----------|
| Retu | rn of the Ding | 31/4 | 3 | 4 | 1 | 0  | 0  | 0  | 6h 21m 27s | 35   | 6%           | 4.1%     | 3.2%     |
| Roo  | k and Rollers  | 4%   | 4 | 3 | 1 | 0  | 0  | 0  | 7h 20m 56s | 28   | 6.7%         | 2.9%     | 2.5%     |