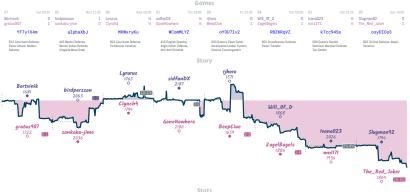

## I win! I lose! I win again! 21/2 51/2 You Rook Marvelous

5.9%

1.7% / 2%

You Pook Marvelous 51/4 / 0 3 0 1 0 6h /9m 53c 363

leosiu