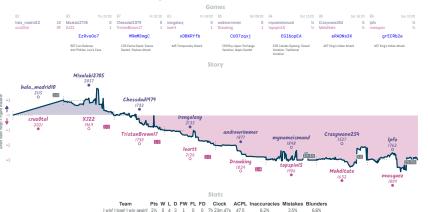

## #9 Chess on Tap 41/2 31/2 From Heroes to Zeros... and back.

|                         |           |                                    |           |                              |           |                                                      | Ga        | mes                                     |           |                      |           |                        |                |                                     |           |
|-------------------------|-----------|------------------------------------|-----------|------------------------------|-----------|------------------------------------------------------|-----------|-----------------------------------------|-----------|----------------------|-----------|------------------------|----------------|-------------------------------------|-----------|
| 88                      | Thu 15:00 | 85                                 | Thu 16:00 | B6                           | Thu 19:15 | B2                                                   | Fri 13:00 | B4                                      | Sat 13:30 | B7                   | Sat 14:00 | B1                     | Sun 13:00      | B3                                  | Mon 00:00 |
| Blitzfly<br>ShishyaBaby |           | LelouchOver9000<br>tone_fresh      |           | guingil<br>em-as-in-emily    | 1         | bufferunderrun<br>AlexGaul                           | %<br>%    | tteason2<br>Zubenelgenubi               |           | nic_west<br>oxnateri |           | infundibulus<br>jantho |                | BradyW23<br>JimJones007             | 1         |
| iuOTU3                  | 3hD       | Vw8u5L0                            | Gm        | YRgTSR                       | Hv        | OTsmTU                                               | 01        | J2Koxi                                  | CK1       | 182                  | cnPUG     | Geihl                  | h67K           | 4PPM3                               | yuC       |
| Add Queen's Paw         | n Game    | B03 Alekhine Defen<br>Pawns Attack | se: Four  | C78 Ruy Lopez: Mo<br>Defense | orphy     | B12 Care-Konn Dat<br>Advance Variation,<br>Variation |           | AD4 Zukertort Op<br>Sicilian Invitation |           | B00 Pirc De          | ferse     | B23 Sicilian Da        | rfense: Closed | B15 Caro-Kann D<br>Tartakower Varia |           |
|                         |           |                                    |           |                              |           |                                                      | Str       | orv                                     |           |                      |           |                        |                |                                     |           |

| Team                           | Pts  | W | L | D | FW | FL | FD | Clock     | ACPL | Inaccuracies | Mistakes | Blunder |
|--------------------------------|------|---|---|---|----|----|----|-----------|------|--------------|----------|---------|
| Chess on Tap                   | 41/2 | 3 | 2 | 3 | 0  | 0  | 0  | 7h 7m 3s  | 28.4 | 6.4%         | 2%       | 2.9%    |
| From Heroes to Zeros and back. | 31/2 | 2 | 3 | 3 | 0  | 0  | 0  | 7h 8m 26s | 30.5 | 6.1%         | 2.6%     | 3.5%    |