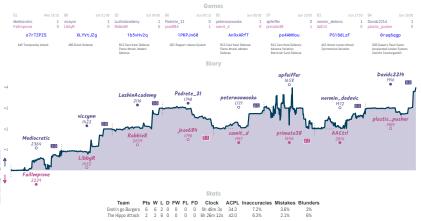

#### #8 Air on the G file 11/2 61/2 #1 The 40-Season-Old Virgin(s)

 Team
 Pts W L D FW FL FD
 Clock
 ACPL Inaccuracies
 Mistakes
 Blunders

 Air on the Gfile
 1½
 1 6 1 0
 0
 0
 8h 32m 18s
 36.4
 9%
 2.4%
 4.2%

 The 40-Sessor-Old Wright(s)
 8/
 6 1 1 0
 0
 0
 8h 5s
 2.4
 6.9%
 1.2%
 1.8%