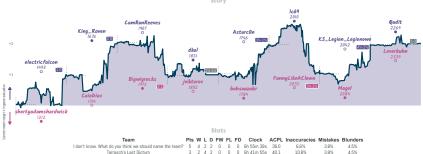

unders

9.2%

5.5%

5.5% 5.5%

## I win! I lose! I win again! 21/2 51/2 You Rook Marvelous



5.9%

1.7% / 2%

You Pook Marvelous 51/4 / 0 3 0 1 0 6h /9m 53c 363

leosiu

### Chasing the Lizard King 3 5 Pawn, You'll Be A Woman Soon





| Team                         | Pts | w | L | D | FW | FL | FD | Clock      | ACPL | Inaccuracies | Mistakes | Blunder |
|------------------------------|-----|---|---|---|----|----|----|------------|------|--------------|----------|---------|
| Chasing the Lizard King      | 3   | 3 | 5 | 0 | 0  | 0  | 0  | 8h 35m 4s  | 44.7 | 8.5%         | 3.1%     | 5.7%    |
| Pawn, You'll Be A Woman Soon | 5   | 5 | 3 | 0 | 0  | 0  | 0  | 9h 19m 48s | 39.2 | 6.7%         | 2.8%     | 5.2%    |

## I don't know. What do you think we sh... 5 3 Tarrasch's Last Dictum





## Although humorous, doesn't add value 4 4 Still only here to beat gary 0892







#### 01....

| Team                                 | Pts | W | L | D | FW | FL | FD | Clock      | ACPL | Inaccuracies | Mistakes | Blunders |
|--------------------------------------|-----|---|---|---|----|----|----|------------|------|--------------|----------|----------|
| Although humorous, doesn't add value | 4   | 2 | 2 | 4 | 0  | 0  | 0  | 8h 3m 1s   | 36.8 | 5.2%         | 1.8%     | 3.6%     |
| Still only here to beat eary0892     | 4   | 2 | 2 | 4 | 0  | 0  | 0  | 8h 25m 47s | 36.8 | 7.3%         | 1.5%     | 3.3%     |

# Return of the Ding 31/2 41/2 Rook and Rollers

|                      |             |                                                      |           |