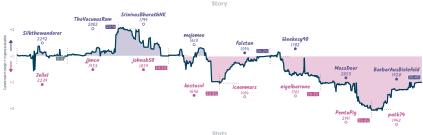

# #10 Choosing the lesser of two evals 31/2 41/2 #7 Reti or not

|                           |           |                        |           |                               |           |                     | Ga        | mes                  |           |                           |           |                      |           |                          |           |
|---------------------------|-----------|------------------------|-----------|-------------------------------|-----------|---------------------|-----------|----------------------|-----------|---------------------------|-----------|----------------------|-----------|--------------------------|-----------|
| 81                        | Mon 19:30 | B3                     | Thu 13:00 | B5                            | Sat 11:00 | B7                  | Sat 13:00 | 88                   | Sat 17:00 | 86                        | Sun 07:00 | B2                   | Sun 10:00 | B4                       | Sun 17:00 |
| Silkthewanderer<br>Jelle1 |           | TheVacuousRom<br>jjmcn | 1         | SrinivasBharathNK<br>johnsb50 | 0<br>1    | mojomoe<br>kostasvi |           | falstan<br>iceonmars | 1         | Weekesy90<br>nigelbarrone | 0         | MossDeer<br>PentaPig | 0         | BarbarAusBiele<br>patk74 | 1         |
| ET7vWn                    | 16        | Ff6rreF                |           |                               | _         |                     |           |                      | 1-0-      | 808w5                     | 663       |                      | ab0P      |                          |           |
| 2174                      | 10        | ETETre                 | '9        | Mis2hWa                       |           | 381                 | WZBFCZ    | kwZe                 | JS0Z      | 000%                      | IDIT      | 1R/Q                 | abur      | g6xx4Vi                  | 3D        |