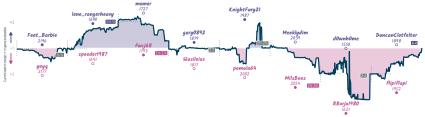

# Declining in Style, 40 Seasons and Co... 61/2 11/2 GladItsKnights

1% 0 3 3 0 2 0 6h 27m 36s 50.5

Declining in Style, 40 Seasons and Counting 61/4 3 0 3 2 0 0 6h 51m 29s 41.3

GladItsKniehts

Clock ACPL Inaccuracies Mistakes Blunders

9.2%

5.5%

5.5% 5.5%

## I win! I lose! I win again! 21/2 51/2 You Rook Marvelous

5.9%

1.7% / 2%

You Pook Marvelous 51/4 / 0 3 0 1 0 6h /9m 53c 363

leosiu