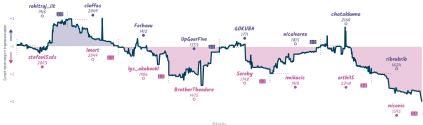

# Declining in Style, 40 Seasons and Co... 61/2 11/2 GladItsKnights

1% 0 3 3 0 2 0 6h 27m 36s 50.5

Declining in Style, 40 Seasons and Counting 61/4 3 0 3 2 0 0 6h 51m 29s 41.3

GladItsKniehts

Clock ACPL Inaccuracies Mistakes Blunders

9.2%

5.5%

5.5% 5.5%