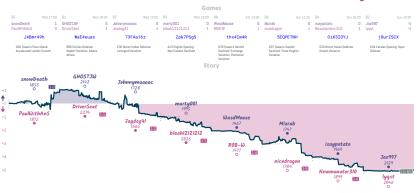

## #2 Pawns N' Roses 2.0 61/2 11/2 Reti, Clock, Go!

|                                  |           |                         |           |                                                        |           |                                         | Gai       | mes                                                    |           |                                       |           |                          |             |                               |              |
|----------------------------------|-----------|-------------------------|-----------|--------------------------------------------------------|-----------|-----------------------------------------|-----------|--------------------------------------------------------|-----------|---------------------------------------|-----------|--------------------------|-------------|-------------------------------|--------------|
| 86                               | Wed 19:00 | 88                      | Wed 23:45 | B4                                                     | Fri 18:00 | B7                                      | Sat 17:00 | B1                                                     | Sun 01:00 | B2                                    | Sun 14:00 | B6                       | Sun 18:00   | B3                            | Sun 18:00    |
| istikhan<br>Saturnitus           | 1 0       | fulmarsky<br>BrRickinCT | 1 0       | alex11star<br>robertjackson                            |           | mqll<br>seandcosta                      |           | mronemore<br>back2basics                               |           | Superfighter drchessdad               | 0         | Hesperian<br>mkubecek    |             | Secret_Fish<br>scarff         | 1            |
| TVFvE                            | 3h8       | 0eS00                   | 777R      | 7N5Qgmo                                                | u         | HPXTsp                                  | 00g       | qf7Fvl                                                 | .00       | INJ5Qr                                | V4        | ShPv                     | SsjS        | Va2UM                         | lqNg         |
| B06 Modern Defi<br>Standard Line | ense:     | 000 Queen's Pa          | wn Barne  | 030 Queen's Gambit<br>Declined: Capablanc<br>Variation |           | E73 King's Indian<br>Averbakh Variation |           | B13 Caro-Kann D<br>Panov Attack, Mo<br>Defense, Misses | dem       | DDD Blackmar-Die<br>Gambit: von Popie |           | C44 Scatch Ga<br>Defense | ime: Benima | B22 Sicilian Def<br>Variation | anse: Alapin |