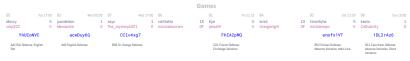

## \*3 Pillsbury do'h boys 2 6 The Team

|                       |           |                          |           |                      |           |                          | Gai       | mes                         |           |                                |           |                                |           |                                    |           |
|-----------------------|-----------|--------------------------|-----------|----------------------|-----------|--------------------------|-----------|-----------------------------|-----------|--------------------------------|-----------|--------------------------------|-----------|------------------------------------|-----------|
| 85                    | Tue 20:00 | 88                       | Wed 19:15 | B2                   | Thu 18:00 | B7                       | Fri 19:00 | B4                          | Sat 15:00 | B1                             | Sat 16:00 | B3                             | Sat 22:00 | B6                                 | Sun 14:00 |
| Igoka60<br>rampichino | 0         | pereelcoix<br>pinkmantis |           | Arges42<br>jwwells42 | 1         | casual921<br>Steve-North |           | Affa_Bile<br>thatoneguy1475 | 0         | tributetojackj<br>RSInternecio |           | HunterDavis<br>somerapidplayer |           | TonyCharbroiler<br>GiulioCremonese | 1         |
| 08TUrE                |           |                          |           |                      |           |                          |           |                             |           |                                |           |                                |           |                                    |           |
| 981011                | ing       | CIYnJb                   | 16s       | NGdZVz               | Gy        | zRZBnF                   | sz        | Cuq1Sw/                     | \t        | Iz22wX\                        | /v        | dy738gl                        | Rp        | UQGVMj                             | In        |

| Team                | Pts | W | L | D | FW | FL | FD | Clock      | ACPL | Inaccuracies | Mistakes | Blunder |
|---------------------|-----|---|---|---|----|----|----|------------|------|--------------|----------|---------|
| Pillsbury do'h boys | 2   | 2 | 6 | 0 | 0  | 0  | 0  | 7h 1m 17s  | 40.5 | 7.5%         | 3.6%     | 4.3%    |
| The Team            | 6   | 6 | 2 | 0 | 0  | 0  | 0  | 6h 46m 38s | 30.6 | 6%           | 1.8%     | 2.8%    |