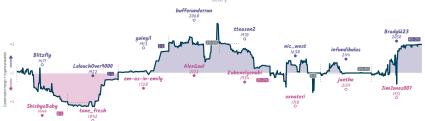

## #9 Chess on Tap 41/2 31/2 From Heroes to Zeros... and back.

|                         |           |                                    |           |                              |           |                                                      | Ga        | mes                                     |           |                      |           |                        |                |                                     |           |
|-------------------------|-----------|------------------------------------|-----------|------------------------------|-----------|------------------------------------------------------|-----------|-----------------------------------------|-----------|----------------------|-----------|------------------------|----------------|-------------------------------------|-----------|
| 88                      | Thu 15:00 | 85                                 | Thu 16:00 | B6                           | Thu 19:15 | B2                                                   | Fri 13:00 | B4                                      | Sat 13:30 | B7                   | Sat 14:00 | B1                     | Sun 13:00      | B3                                  | Mon 00:00 |
| Blitzfly<br>ShishyaBaby |           | LelouchOver9000<br>tone_fresh      |           | guingil<br>em-as-in-emily    | 1         | bufferunderrun<br>AlexGaul                           | %<br>%    | tteason2<br>Zubenelgenubi               |           | nic_west<br>oxnateri |           | infundibulus<br>jantho |                | BradyW23<br>JimJones007             | 1         |
| iuOTU3                  | 3hD       | Vw8u5L0                            | Gm        | YRgTSR                       | Hv        | OTsmTU                                               | 01        | J2Koxi                                  | CK1       | 182                  | cnPUG     | Geihl                  | h67K           | 4PPM3                               | yuC       |
| Add Queen's Paw         | n Game    | B03 Alekhine Defen<br>Pawns Attack | se: Four  | C78 Ruy Lopez: Mo<br>Defense | orphy     | B12 Care-Konn Dat<br>Advance Variation,<br>Variation |           | AD4 Zukertort Op<br>Sicilian Invitation |           | B00 Pirc De          | ferse     | B23 Sicilian Da        | rfense: Closed | B15 Caro-Kann D<br>Tartakower Varia |           |
|                         |           |                                    |           |                              |           |                                                      | Str       | orv                                     |           |                      |           |                        |                |                                     |           |