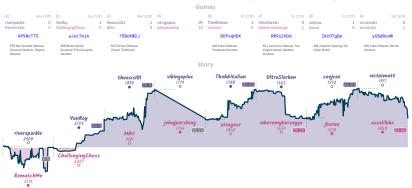

## #9 Chess on Tap 41/2 31/2 From Heroes to Zeros... and back.

|                         |           |                                    |           |                              |           |                                                      | Ga        | mes                                     |           |                      |           |                        |                |                                     |           |
|-------------------------|-----------|------------------------------------|-----------|------------------------------|-----------|------------------------------------------------------|-----------|-----------------------------------------|-----------|----------------------|-----------|------------------------|----------------|-------------------------------------|-----------|
| 88                      | Thu 15:00 | 85                                 | Thu 16:00 | B6                           | Thu 19:15 | B2                                                   | Fri 13:00 | B4                                      | Sat 13:30 | B7                   | Sat 14:00 | B1                     | Sun 13:00      | B3                                  | Mon 00:00 |
| Blitzfly<br>ShishyaBaby |           | LelouchOver9000<br>tone_fresh      |           | guingil<br>em-as-in-emily    | 1         | bufferunderrun<br>AlexGaul                           | %<br>%    | tteason2<br>Zubenelgenubi               |           | nic_west<br>oxnateri |           | infundibulus<br>jantho |                | BradyW23<br>JimJones007             | 1         |
| iuOTU3                  | 3hD       | Vw8u5L0                            | Gm        | YRgTSR                       | Hv        | OTsmTU                                               | 01        | J2Koxi                                  | CK1       | 182                  | cnPUG     | Geihl                  | h67K           | 4PPM3                               | yuC       |
| Add Queen's Paw         | n Game    | B03 Alekhine Defen<br>Pawns Attack | se: Four  | C78 Ruy Lopez: Mo<br>Defense | orphy     | B12 Care-Konn Dat<br>Advance Variation,<br>Variation |           | AD4 Zukertort Op<br>Sicilian Invitation |           | B00 Pirc De          | ferse     | B23 Sicilian Da        | rfense: Closed | B15 Caro-Kann D<br>Tartakower Varia |           |
|                         |           |                                    |           |                              |           |                                                      | Str       | orv                                     |           |                      |           |                        |                |                                     |           |