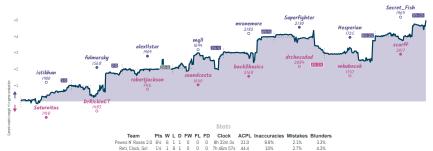

## #2 Pawns N' Roses 2.0 61/2 11/2 Reti, Clock, Go!

|                                  |           |                         |           |                                                        |           |                                         | Gai       | mes                                                    |           |                                       |           |                          |             |                               |              |
|----------------------------------|-----------|-------------------------|-----------|--------------------------------------------------------|-----------|-----------------------------------------|-----------|--------------------------------------------------------|-----------|---------------------------------------|-----------|--------------------------|-------------|-------------------------------|--------------|
| 86                               | Wed 19:00 | 88                      | Wed 23:45 | B4                                                     | Fri 18:00 | B7                                      | Sat 17:00 | B1                                                     | Sun 01:00 | B2                                    | Sun 14:00 | B6                       | Sun 18:00   | B3                            | Sun 18:00    |
| istikhan<br>Saturnitus           | 1 0       | fulmarsky<br>BrRickinCT | 1 0       | alex11star<br>robertjackson                            |           | mqll<br>seandcosta                      |           | mronemore<br>back2basics                               |           | Superfighter drchessdad               | 0         | Hesperian<br>mkubecek    |             | Secret_Fish<br>scarff         | 1            |
| TVFvE                            | 3h8       | 0eS00                   | 777R      | 7N5Qgmo                                                | u         | HPXTsp                                  | 00g       | qf7Fvl                                                 | .00       | INJ5Qr                                | V4        | ShPv                     | SsjS        | Va2UM                         | lqNg         |
| B06 Modern Defi<br>Standard Line | ense:     | 000 Queen's Pa          | wn Barne  | 030 Queen's Gambit<br>Declined: Capablanc<br>Variation |           | E73 King's Indian<br>Averbakh Variation |           | B13 Caro-Kann D<br>Panov Attack, Mo<br>Defense, Misses | dem       | DDD Blackmar-Die<br>Gambit: von Popie |           | C44 Scatch Ga<br>Defense | ime: Benima | B22 Sicilian Def<br>Variation | anse: Alapin |