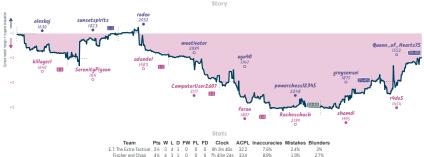

## E.T. The Extra-Tactical 31/2 41/2 #6 Fischer and Chips

|                                                       |           |                                   |            |                        |               |                                                       | Ga        | mes            |               |                                                                   |           |                                                  |           |                                                          |          |
|-------------------------------------------------------|-----------|-----------------------------------|------------|------------------------|---------------|-------------------------------------------------------|-----------|----------------|---------------|-------------------------------------------------------------------|-----------|--------------------------------------------------|-----------|----------------------------------------------------------|----------|
| 87                                                    | Wed 01:30 | 85                                | Wed 14:00  | B3                     | Wed 18:00     | B2                                                    | Sat 11:45 | 86             | Sat 15:00     | B1                                                                | Sun 08:00 | B4                                               | Sun 18:00 | B8 S.                                                    | ın 19:00 |
| alexkoj<br>killager1                                  | 0         | sunsetspirits<br>SerenityPigeon   | 1          | rodeo<br>adandel       |               | mootivator<br>ComputerUser2607                        |           | uga40<br>farau |               | powerchess1234!<br>Racheschach                                    |           | greysensei<br>shamdi                             | 1 0       | Queen_of_Hearts75<br>r4do5                               | 1        |
| aTCU0.                                                | JkG       | okljva                            | 3V         | eHki                   | r28zk         | qmCKqa8                                               | C         |                | InNoH4sP      | SaauwDf                                                           | 14        | QSdr                                             | t7Gn      | YkRSyakI                                                 |          |
| B40 Sicilian Defer<br>Knights Variation,<br>Variation |           | B23 Sicilian Dafen<br>Prix Attack | nse: Grand | C44 Ponziani<br>Gambit | Opening: Caro | B13 Caro-Kenn Defen<br>Panov Attack, Meden<br>Defense |           | A45 I          | ndian Defense | B13 Caro-Kann Defi<br>Exchange Variation,<br>Rubinstein Variation |           | B21 Sicilian D<br>Smith-Morra G<br>Accepted, Pin | ambit     | CD2 French Defense:<br>Advance Variation, Paul<br>Attack | sen      |