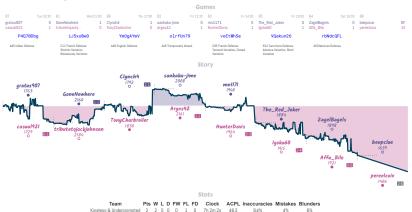

## #6 Reti or not 21/2 51/2 #1 The 40-Season-Old Virgin(s)

|                                     |           |                                        |           |                                          |           |                                                      | Gui       | mes                        |           |                           |             |                                          |           |                                     |           |
|-------------------------------------|-----------|----------------------------------------|-----------|------------------------------------------|-----------|------------------------------------------------------|-----------|----------------------------|-----------|---------------------------|-------------|------------------------------------------|-----------|-------------------------------------|-----------|
| B4                                  | Thu 00:30 | B3                                     | Thu 01:00 | B1                                       | Thu 20:30 | B5                                                   | Fri 17:00 | 86                         | Fri 20:00 | 87                        | Sat 09:00   | 82                                       | Sat 12:00 | 88                                  | Sat 17:00 |
| patk74<br>Newmanator310             |           | charliehorse55<br>lyqst                | 0         | obliteration<br>DriverSeat               |           | johnsb50<br>PaulWithAnS                              |           | nigelbarrone<br>nicedragon |           | kostasvl<br>Jaydog41      |             | PentaPig<br>bleah12121212                |           | iceonmars<br>ROB-W                  | %<br>%    |
| L4SqiL8                             | Br        | dqtDcj                                 | NK        | uVGZ0o                                   | Jo        | ePsLHT                                               | MC        | Gy50Pi                     | Wm        | jj8i                      | ncjlL       | nF4U5Pf                                  | W         | diCJD                               | Hsa       |
| C24 Bishop's Openi<br>Vienna Hybrid | ¥         | A45 Queen's Pawn<br>Veresov, Richter A |           | B94 Sicilian Defens<br>Najdorf Variation | ie:       | B22 Sicilian Defen<br>Variation, Smith-M<br>Declined |           | A45 Indian Defen           | 10        | AG3 Bird Ope<br>Variation | ning: Dutch | B13 Caro-Kann Defi<br>Exchange Variation |           | B12 Cara-Kann I<br>Advance Variatio |           |

#### Story

#### . . .

| Team                        | Pts  | W | L | D | FW | FL | FD | Clock     | ACPL | Inaccuracies | Mistakes | Blunder |
|-----------------------------|------|---|---|---|----|----|----|-----------|------|--------------|----------|---------|
| Reti or not                 | 21/2 | 2 | 5 | 1 | 0  | 0  | 0  | 8h 36m 6s | 43.0 | 6.6%         | 3.6%     | 5.1%    |
| The 40-Season-Old Virgin(s) | 5%   | 5 | 2 | 1 | 0  | 0  | 0  | 8h 55m    | 38.8 | 5.1%         | 3.2%     | 5.3%    |