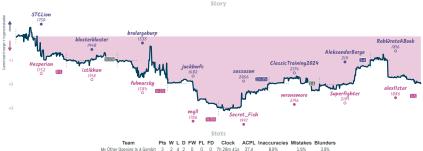

#### Reti, Clock, Go! 31/2 41/2 unfortunately I cant be captain due t...

WITES Comment' all placed and non-forfeited reamen have throughlinked 8 character reame (Do: the despt/innex place when each same started, above in UTC and reaced 4 to the nearest 15 minutes. "Stary" the varie tracks the difference between each team's overall match score, acaline each reame's move by move evaluation accordinate, while the varies shown moves

unfortunately I can't be captain due to time constraints 4% 4 3 1 0 0 0 7h 45m 7s 42.4

4.9%

3.5% 4.6%

10.2%