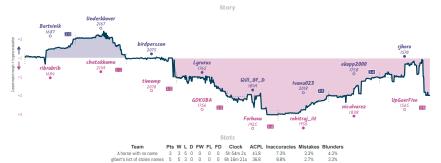

| nsac      |





| lealii                                                                              | Pts | ww | _ | D | LAA | FL | FD | CIOCK      | ACPL | maccuracies | MISTAKAR | Dininners |
|-------------------------------------------------------------------------------------|-----|----|---|---|-----|----|----|------------|------|-------------|----------|-----------|
| If takes, takes, then takes, takes, takes, takes, takes, takes, check, takes, takes | 2   | 1  | 4 | 2 | 0   | 1  | 0  | 5h 5m 30s  | 40.0 | 7%          | 1.6%     | 5.9%      |
| Rooky Mistakes                                                                      | 6   | 4  | 1 | 2 | 1   | 0  | 0  | 5h 34m 14s | 31.9 | 3.1%        | 2%       | 3.9%      |

# A horse with no name 3 5 glbert's list of stolen names