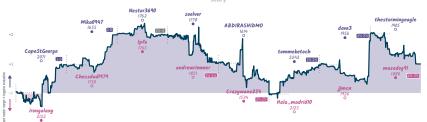

## #6 Reti or not 21/2 51/2 #1 The 40-Season-Old Virgin(s)

|                                     |           |                                        |           |                                          |           |                                                      | Gui       | mes                        |           |                           |             |                                          |           |                                     |           |
|-------------------------------------|-----------|----------------------------------------|-----------|------------------------------------------|-----------|------------------------------------------------------|-----------|----------------------------|-----------|---------------------------|-------------|------------------------------------------|-----------|-------------------------------------|-----------|
| B4                                  | Thu 00:30 | B3                                     | Thu 01:00 | B1                                       | Thu 20:30 | B5                                                   | Fri 17:00 | 86                         | Fri 20:00 | 87                        | Sat 09:00   | 82                                       | Sat 12:00 | 88                                  | Sat 17:00 |
| patk74<br>Newmanator310             |           | charliehorse55<br>lyqst                | 0         | obliteration<br>DriverSeat               |           | johnsb50<br>PaulWithAnS                              |           | nigelbarrone<br>nicedragon |           | kostasvl<br>Jaydog41      |             | PentaPig<br>bleah12121212                |           | iceonmars<br>ROB-W                  | %<br>%    |
| L4SqiL8                             | Br        | dqtDcj                                 | NK        | uVGZ0o                                   | Jo        | ePsLHT                                               | MC        | Gy50Pi                     | Wm        | jj8i                      | ncjlL       | nF4U5Pf                                  | W         | diCJD                               | Hsa       |
| C24 Bishop's Openi<br>Vienna Hybrid | ¥         | A45 Queen's Pawn<br>Veresov, Richter A |           | B94 Sicilian Defens<br>Najdorf Variation | ie:       | B22 Sicilian Defen<br>Variation, Smith-M<br>Declined |           | A45 Indian Defen           | 10        | AG3 Bird Ope<br>Variation | ning: Dutch | B13 Caro-Kann Defi<br>Exchange Variation |           | B12 Cara-Kann I<br>Advance Variatio |           |

#### . . .

| Team                        | Pts  | W | L | D | FW | FL | FD | Clock     | ACPL | Inaccuracies | Mistakes | Blunder |
|-----------------------------|------|---|---|---|----|----|----|-----------|------|--------------|----------|---------|
| Reti or not                 | 21/2 | 2 | 5 | 1 | 0  | 0  | 0  | 8h 36m 6s | 43.0 | 6.6%         | 3.6%     | 5.1%    |
| The 40-Season-Old Virgin(s) | 5%   | 5 | 2 | 1 | 0  | 0  | 0  | 8h 55m    | 38.8 | 5.1%         | 3.2%     | 5.3%    |