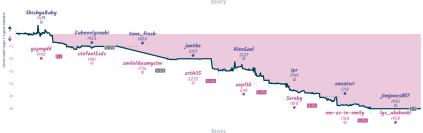

## From Heroes to Zeros... and back. I 7 We'll draw you crazy

|                                                           |           |                                                        |              |                                |          |                   | Ga                                         | mes                      |                              |                             |                         |                                         |           |                             |          |
|-----------------------------------------------------------|-----------|--------------------------------------------------------|--------------|--------------------------------|----------|-------------------|--------------------------------------------|--------------------------|------------------------------|-----------------------------|-------------------------|-----------------------------------------|-----------|-----------------------------|----------|
| 88                                                        | Tue 17:00 | B3                                                     | Wed 15:00    | B5                             |          | B1                | Sat 08:00                                  | B2                       | Sat 13:00                    | 86                          | Sat 13:00               | 87                                      | Sun 19:00 | B4                          |          |
| ShishyaBaby<br>ysgwydd                                    | 0         | Zubenelgenubi<br>stefan15sds                           | 36<br>36     | tone_fresh<br>smilelikesmyslov | OF<br>1X | jantho<br>arthi15 |                                            | AlexGaul<br>axp156       |                              | ipr<br>Soreby               |                         | oxnateri<br>em-as-in-emily              |           | jimjones007<br>lys_akabookl | %Z<br>%Z |
| vV9efj                                                    | 59        | 1mXjh                                                  | 18z j        |                                |          | 31                | hSvoXZ6                                    | pr                       | KyG7x8                       | kol                         | UTtZw8                  | gQcc9I                                  | (re       |                             |          |
| A28 English Openi<br>Knighta System,<br>Nimzowitach Varia |           | A35 English Ope<br>Symmatrical Var<br>Knights Variatio | ristion, Two |                                |          | Accelerat         | ian Defense:<br>ted Bragon,<br>s Variation | D07 Queer<br>Declined: 0 | 's Bambit<br>higorin Defense | AG4 Zukert<br>Sicilian Invi | ort Opening:<br>itation | 807 Lion Defense<br>Anti-Philidor, Lion |           |                             |          |
|                                                           |           |                                                        |              |                                |          |                   |                                            |                          |                              |                             |                         |                                         |           |                             |          |

| Team                           | Pts | w | L | D | FW | FL | FD | Clock      | ACPL | Inaccuracies | Mistakes | Blunders |
|--------------------------------|-----|---|---|---|----|----|----|------------|------|--------------|----------|----------|
| From Heroes to Zeros and back. | 1   | 0 | 5 | 1 | 0  | 1  | 1  | 4h 55m 15s | 40.6 | 6.1%         | 3.8%     | 4.7%     |
| We'll draw you crazy           | 7   | 5 | 0 | 1 | 1  | 0  | 1  | 5h 7m 29s  | 26.0 | 6.6%         | 2.4%     | 1.9%     |