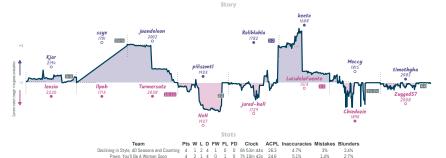

#### #9 Declining in Style, 40 Seasons and Co... 4 4 Pawn, You'll Be A Woman Soon

|                                        |           |               |          |                                                                 |           |                                 | Gui       | 11162                       |           |                                         |           |                                                    |           |                                 |           |
|----------------------------------------|-----------|---------------|----------|-----------------------------------------------------------------|-----------|---------------------------------|-----------|-----------------------------|-----------|-----------------------------------------|-----------|----------------------------------------------------|-----------|---------------------------------|-----------|
| B1                                     | Wed 16:00 | B7            |          | B3                                                              | Thu 14:00 | B4                              | Thu 18:00 | 86                          | Thu 21:00 | 88                                      | Fri 10:00 | B5                                                 | Fri 19:00 | B2                              | Sun 19:00 |
| Kjar<br>Ieosiu                         |           | ssyx<br>Ilpoh | 1X<br>OF | juandeleon<br>Turmersatz                                        |           | piliszmtl<br>NxN                |           | Rolihlahla<br>jared-hall    | 1 0       | keeto<br>LuisdelaFuente                 | 0         | Moccy<br>Chiedozie                                 |           | timothyha<br>Zugged57           | %<br>%    |
| hI                                     | Uz558Z    |               |          | vdv01N                                                          | 19        | bvY2                            | 1jnZ      | kHP                         | erro      | 5nWu6el                                 | DU        | 1FPg                                               | 8REC      | PNo6                            | z9ji      |
| A52 Indian<br>Budapest I<br>Rubinstein | Defense,  |               |          | C59 Italian Game: 1<br>Knights Defense, P<br>Defense, Suhle Def | olerio    | B01 Scandina<br>Classical Varia |           | DD2 Queen's<br>Landon Syste |           | 002 Queen's Pawn<br>Zukertort Variation |           | B12 Caro-Kenn<br>Advance Verist<br>Batvinnik-Carls | ion,      | A13 English O<br>Agincourt Defi |           |

NOTES Current in played and more feeting green bear the precisional by contracting green (by the disposition and not war and an extracting point (by the disposition and the contracting point point (by the disposition and the contracting point point point point point (by the disposition and the contracting point p

#### . . .

| Team                        | Pts  | W | L | D | FW | FL | FD | Clock     | ACPL | Inaccuracies | Mistakes | Blunder |
|-----------------------------|------|---|---|---|----|----|----|-----------|------|--------------|----------|---------|
| Reti or not                 | 21/2 | 2 | 5 | 1 | 0  | 0  | 0  | 8h 36m 6s | 43.0 | 6.6%         | 3.6%     | 5.1%    |
| The 40-Season-Old Virgin(s) | 5%   | 5 | 2 | 1 | 0  | 0  | 0  | 8h 55m    | 38.8 | 5.1%         | 3.2%     | 5.3%    |