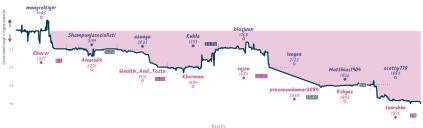

#### If takes, takes, then takes, takes, t... 2 6 Rooky Mistakes

|                             |            |                                                                   |           |                                           |           |                                  | Gai       | mes               |                                     |       |                             |          |                                          |           |                                      |           |
|-----------------------------|------------|-------------------------------------------------------------------|-----------|-------------------------------------------|-----------|----------------------------------|-----------|-------------------|-------------------------------------|-------|-----------------------------|----------|------------------------------------------|-----------|--------------------------------------|-----------|
| 88                          | Mon 16:15  | B1                                                                | Fri 11:00 | B3                                        | Fri 18:00 | B7                               | Sat 00:00 | 86                | Sat 0                               | 00:15 | 82                          |          | 85                                       | Sun 12:00 | B4                                   | Sun 14:15 |
| mongreltiger<br>Ebucar      |            | Shampanjasosia<br>Alvaro64                                        | 36<br>36  | azuaga<br>Wealth_And_Tast                 |           | Kuhla<br>Kborman                 |           | blasjuan<br>vejen |                                     |       | leoyee<br>prasannakumar2084 | OF<br>1X | Matthias1904<br>Rskyoz                   |           | scotty778<br>tomshko                 | 0         |
| MHNS5I                      | Mba        | s3xNQmM                                                           | 0         | kQzaEVu                                   | F         | SUxb                             | еој0      | ji                | P5pkz11                             |       |                             |          | vulIWY                                   | 7K        | 3pmGV                                | Отр       |
| C45 Scotch Gam<br>Variation | e: Schmidt | EEO King's Indian De<br>Normal Variation, Kin<br>Knight Variation |           | 006 Queen's Gambi<br>Declined: Marshall D |           | 020 Queen's G<br>Accepted: Old V |           |                   | Lopez: Marshall<br>Jodern Main Line |       |                             |          | B02 Alakhine Dafer<br>Scandinavian Varia |           | C10 Sicilian Defe<br>Marshall Gambit | nsac      |

| lealii                                                                              | Pts | ww | _ | D | LAA | FL | FD | CIOCK      | ACPL | maccuracies | MISTAKAR | Dininners |
|-------------------------------------------------------------------------------------|-----|----|---|---|-----|----|----|------------|------|-------------|----------|-----------|
| If takes, takes, then takes, takes, takes, takes, takes, takes, check, takes, takes | 2   | 1  | 4 | 2 | 0   | 1  | 0  | 5h 5m 30s  | 40.0 | 7%          | 1.6%     | 5.9%      |
| Rooky Mistakes                                                                      | 6   | 4  | 1 | 2 | 1   | 0  | 0  | 5h 34m 14s | 31.9 | 3.1%        | 2%       | 3.9%      |