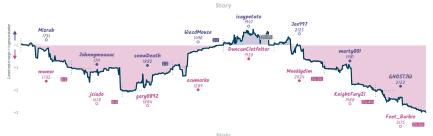

# Grob'n go Burgers 6 2 Rook and Rollers

|   |                                                           |              |      |                                         |            |                                        |           |                          |                                       | Gan      | nes                                              |           |                                        |           |                                         |           |                         |                              |
|---|-----------------------------------------------------------|--------------|------|-----------------------------------------|------------|----------------------------------------|-----------|--------------------------|---------------------------------------|----------|--------------------------------------------------|-----------|----------------------------------------|-----------|-----------------------------------------|-----------|-------------------------|------------------------------|
|   | 11                                                        | Wed 14:0     |      |                                         | Wed 22:00  |                                        | Fri 14:15 |                          | Fri                                   | 16:00    |                                                  | Sat 11:00 |                                        | Sun 15:00 |                                         | Sun 18:00 |                         | Sun 19:00                    |
|   | Aediocratic<br>Inbreakable-1                              |              |      | eterwoowooka<br>ledNomini               | 1          | nermin_dedovic<br>Daniel1802b          |           | vicsynn<br>hwelman       | 1                                     |          | Bavidc2214<br>ButterPecan                        |           | Pedrete_21<br>freddy267t               |           | LuzhinAcademy<br>OneKindKing            |           | apfeiffer<br>bjfletcher | 1                            |
|   | WØSC5                                                     | x80          |      | 9qTQNeb                                 | 5          | OLe9S                                  | Dis       | f                        | FGFkGb0u                              |          | M1CJe                                            | en6m      | uhxj9                                  | /E7       | WtfzMe                                  | n0        | gH                      | Fw2j2e                       |
|   | D87 Ruy Lopez: B<br>Defense, l'Herme<br>Berlin Wall Defen | t Variation, |      | D43 Semi-Slav Dafe<br>Anti-Moscow Gambi |            | E94 King's India:<br>Orthodox Variatio |           |                          | een's Indian Defens<br>Inca Variation | 66:      | C43 Petrov's De<br>Modern Attack, I<br>Variation |           | B90 Sicilian Defe<br>Najdorf Variation | 196       | A45 Indian Defense<br>Tartakower Attack |           |                         | pez: Morphy<br>ara Variation |
|   |                                                           |              |      |                                         |            |                                        |           |                          |                                       | Sto      | ry                                               |           |                                        |           |                                         |           |                         |                              |
|   |                                                           |              |      |                                         |            |                                        |           |                          |                                       |          |                                                  |           |                                        |           |                                         |           | ар                      | feiffer                      |
| 4 |                                                           |              |      |                                         |            |                                        |           |                          | vicsynn                               |          |                                                  |           |                                        |           |                                         |           |                         | 1643                         |
|   |                                                           |              |      |                                         |            |                                        |           | J.                       | 1436                                  |          |                                                  |           |                                        |           | LuzhinAca                               |           |                         |                              |
|   |                                                           |              |      |                                         |            |                                        |           |                          |                                       |          |                                                  |           |                                        |           |                                         |           |                         |                              |
| a |                                                           |              |      |                                         |            | nermin_a                               |           | _11                      | <u> </u>                              | _        |                                                  |           |                                        |           |                                         |           |                         |                              |
| 3 |                                                           |              |      | peterwoon                               | ooka       |                                        |           | <b>۲″ل</b>               | W//                                   | ٦        | Davido                                           |           | Pedrete                                |           | 2135                                    |           | سر                      | <b>~</b>                     |
| 3 |                                                           |              |      | peterwoow                               | ooka<br>20 |                                        |           | باال <sub>ا</sub>        | W/V-                                  |          | Davido<br>195<br>O                               | 9         | Pedrete                                |           | 2135                                    |           | bif                     | -\letcher                    |
| 2 | Medioc                                                    | ratic        |      | 1807                                    |            |                                        |           | بالا <i>ب</i> ر<br>،     | melman<br>1543                        |          | 195                                              | 9         | 1723                                   |           | 2135<br>OneKindi<br>2035                |           | bj#                     | letcher                      |
|   | Medioci<br>237                                            |              | 1 🚉  | 1807                                    |            | Daniell                                | 802b      | بالا <i>ب</i> ر<br>"     |                                       | 311      | 195                                              | لمر       | 1723                                   |           | 2135<br>OneKindi                        |           | bjf                     | letcher                      |
|   |                                                           | ,            | سرً! | SedNom                                  |            | Daniell.                               | 802b      | بالا <sup>ب</sup> ر<br>، |                                       | 31<br>31 | Butteri                                          | Pecan     | 1723                                   |           | 2135<br>OneKindi<br>2035                |           | bjf                     | letcher<br>1669              |
|   |                                                           | ,            | سرً! | 1807                                    |            | Daniell                                | 802b      | j-19L <sub>14</sub>      |                                       |          | 195                                              | Pecan     | 1723<br>\                              | M         | 2135<br>OneKindi<br>2035                |           | bjf                     | letcher<br>1669              |
|   |                                                           | able-I       | سرًا | 1807<br>SedNom                          |            | Daniell                                | 802b      | برالال <sub>م</sub>      |                                       |          | Butteri                                          | Pecan     | 1723                                   | 2674      | 2135<br>OneKindi<br>2035                |           | bjf                     | etcher<br>1669               |
|   | 237<br>Unbreak                                            | able-I       | سرًا | 1807<br>SedNom                          |            | Daniell                                | 802b      | برالا <sub>لم</sub>      |                                       | Sta      | Butteri                                          | Pecan     | freddy                                 | 2674      | 2135<br>OneKindi<br>2035                |           | bjf                     | letcher<br>1669              |
|   | 237<br>Unbreak                                            | able-I       | سرا  | 1807<br>SedNom                          | ini        | Daniell                                | 802b      |                          | 1543<br>• TFL FD                      |          | Butteri<br>192                                   | Pecan S   | freddy                                 | 2674      | 2135<br>OneKindi<br>2035                |           | bjf                     | etcher<br>1669               |