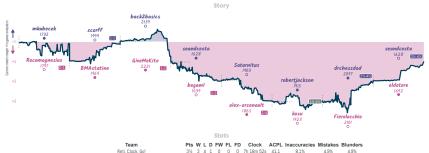

## #6 Reti or not 21/2 51/2 #1 The 40-Season-Old Virgin(s)

|                                     |           |                                        |           |                                          |           |                                                      | Gui       | mes                        |           |                           |             |                                          |           |                                     |           |
|-------------------------------------|-----------|----------------------------------------|-----------|------------------------------------------|-----------|------------------------------------------------------|-----------|----------------------------|-----------|---------------------------|-------------|------------------------------------------|-----------|-------------------------------------|-----------|
| B4                                  | Thu 00:30 | B3                                     | Thu 01:00 | B1                                       | Thu 20:30 | B5                                                   | Fri 17:00 | 86                         | Fri 20:00 | 87                        | Sat 09:00   | 82                                       | Sat 12:00 | 88                                  | Sat 17:00 |
| patk74<br>Newmanator310             |           | charliehorse55<br>lyqst                | 0         | obliteration<br>DriverSeat               |           | johnsb50<br>PaulWithAnS                              |           | nigelbarrone<br>nicedragon |           | kostasvl<br>Jaydog41      |             | PentaPig<br>bleah12121212                |           | iceonmars<br>ROB-W                  | %<br>%    |
| L4SqiL8                             | Br        | dqtDcj                                 | NK        | uVGZ0o                                   | Jo        | ePsLHT                                               | MC        | Gy50Pi                     | Wm        | jj8i                      | ncjlL       | nF4U5Pf                                  | W         | diCJD                               | Hsa       |
| C24 Bishop's Openi<br>Vienna Hybrid | ¥         | A45 Queen's Pawn<br>Veresov, Richter A |           | B94 Sicilian Defens<br>Najdorf Variation | ie:       | B22 Sicilian Defen<br>Variation, Smith-M<br>Declined |           | A45 Indian Defen           | 10        | AG3 Bird Ope<br>Variation | ning: Dutch | B13 Caro-Kann Defi<br>Exchange Variation |           | B12 Cara-Kann I<br>Advance Variatio |           |

#### Story

#### . . .

| Team                        | Pts  | W | L | D | FW | FL | FD | Clock     | ACPL | Inaccuracies | Mistakes | Blunder |
|-----------------------------|------|---|---|---|----|----|----|-----------|------|--------------|----------|---------|
| Reti or not                 | 21/2 | 2 | 5 | 1 | 0  | 0  | 0  | 8h 36m 6s | 43.0 | 6.6%         | 3.6%     | 5.1%    |
| The 40-Season-Old Virgin(s) | 5%   | 5 | 2 | 1 | 0  | 0  | 0  | 8h 55m    | 38.8 | 5.1%         | 3.2%     | 5.3%    |