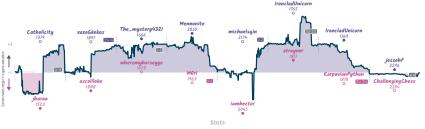

#### Reti, Clock, Go! 31/2 41/2 unfortunately I cant be captain due t...

WITES Comment' all placed and non-forfeited reamen have throughlinked 8 character reame (Do: the despt/innex place when each same started, above in UTC and reaced 4 to the nearest 15 minutes. "Stary" the varie tracks the difference between each team's overall match score, acaline each reame's move by move evaluation accordinate, while the varies shown moves

unfortunately I can't be captain due to time constraints 4% 4 3 1 0 0 0 7h 45m 7s 42.4

4.9%

3.5% 4.6%

10.2%