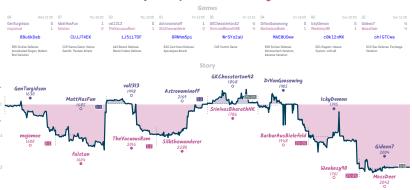

# Grob'n go Burgers 6 2 Rook and Rollers

|   |                                                           |              |      |                                         |            |                                        |           |                          |                                       | Gan      | nes                                              |           |                                        |           |                                         |           |                         |                              |
|---|-----------------------------------------------------------|--------------|------|-----------------------------------------|------------|----------------------------------------|-----------|--------------------------|---------------------------------------|----------|--------------------------------------------------|-----------|----------------------------------------|-----------|-----------------------------------------|-----------|-------------------------|------------------------------|
|   | 11                                                        | Wed 14:0     |      |                                         | Wed 22:00  |                                        | Fri 14:15 |                          | Fri                                   | 16:00    |                                                  | Sat 11:00 |                                        | Sun 15:00 |                                         | Sun 18:00 |                         | Sun 19:00                    |
|   | Aediocratic<br>Inbreakable-1                              |              |      | eterwoowooka<br>ledNomini               | 1          | nermin_dedovic<br>Daniel1802b          |           | vicsynn<br>hwelman       | 1                                     |          | Bavidc2214<br>ButterPecan                        |           | Pedrete_21<br>freddy267t               |           | LuzhinAcademy<br>OneKindKing            |           | apfeiffer<br>bjfletcher | 1                            |
|   | WØSC5                                                     | x80          |      | 9qTQNeb                                 | 5          | OLe9S                                  | Dis       | f                        | FGFkGb0u                              |          | M1CJe                                            | en6m      | uhxj9                                  | /E7       | WtfzMe                                  | n0        | gH                      | Fw2j2e                       |
|   | D87 Ruy Lopez: B<br>Defense, l'Herme<br>Berlin Wall Defen | t Variation, |      | D43 Semi-Slav Dafe<br>Anti-Moscow Gambi |            | E94 King's India:<br>Orthodox Variatio |           |                          | een's Indian Defens<br>Inca Variation | 66:      | C43 Petrov's De<br>Modern Attack, I<br>Variation |           | B90 Sicilian Defe<br>Najdorf Variation | 196       | A45 Indian Defense<br>Tartakower Attack |           |                         | pez: Morphy<br>ara Variation |
|   |                                                           |              |      |                                         |            |                                        |           |                          |                                       | Sto      | ry                                               |           |                                        |           |                                         |           |                         |                              |
|   |                                                           |              |      |                                         |            |                                        |           |                          |                                       |          |                                                  |           |                                        |           |                                         |           | ар                      | feiffer                      |
| 4 |                                                           |              |      |                                         |            |                                        |           |                          | vicsynn                               |          |                                                  |           |                                        |           |                                         |           |                         | 1643                         |
|   |                                                           |              |      |                                         |            |                                        |           | J.                       | 1436                                  |          |                                                  |           |                                        |           | LuzhinAca                               |           |                         |                              |
|   |                                                           |              |      |                                         |            |                                        |           |                          |                                       |          |                                                  |           |                                        |           |                                         |           |                         |                              |
| a |                                                           |              |      |                                         |            | nermin_a                               |           | _11                      | <u> </u>                              | _        |                                                  |           |                                        |           |                                         |           |                         |                              |
| 3 |                                                           |              |      | peterwoon                               | ooka       |                                        |           | <b>۲″ل</b>               | W//                                   | ٦        | Davido                                           |           | Pedrete                                |           | 2135                                    |           | سر                      | <b>~</b>                     |
| 3 |                                                           |              |      | peterwoow                               | ooka<br>20 |                                        |           | باال <sub>ا</sub>        | W/V-                                  |          | Davido<br>195<br>O                               | 9         | Pedrete                                |           | 2135                                    |           | bif                     | -\letcher                    |
| 2 | Medioc                                                    | ratic        |      | 1807                                    |            |                                        |           | بالا <i>ب</i> ر<br>،     | melman<br>1543                        |          | 195                                              | 9         | 1723                                   |           | 2135<br>OneKindi<br>2035                |           | bj#                     | letcher                      |
|   | Medioci<br>237                                            |              | 1 🚉  | 1807                                    |            | Daniell                                | 802b      | بالا <i>ب</i> ر<br>"     |                                       | 311      | 195                                              | لمر       | 1723                                   |           | 2135<br>OneKindi                        |           | bjf                     | letcher                      |
|   |                                                           | ,            | سرً! | SedNom                                  |            | Daniell.                               | 802b      | بالا <sup>ب</sup> ر<br>، |                                       | 31<br>31 | Butteri                                          | Pecan     | 1723                                   |           | 2135<br>OneKindi<br>2035                |           | bjf                     | letcher<br>1669              |
|   |                                                           | ,            | سرً! | 1807                                    |            | Daniell                                | 802b      | j-19L <sub>14</sub>      |                                       |          | 195                                              | Pecan     | 1723<br>\                              | M         | 2135<br>OneKindi<br>2035                |           | bjf                     | letcher<br>1669              |
|   |                                                           | able-I       | سرًا | 1807<br>SedNom                          |            | Daniell                                | 802b      | برالال <sub>م</sub>      |                                       |          | Butteri                                          | Pecan     | 1723                                   | 2674      | 2135<br>OneKindi<br>2035                |           | bjf                     | etcher<br>1669               |
|   | 237<br>Unbreak                                            | able-I       | سرًا | 1807<br>SedNom                          |            | Daniell                                | 802b      | برالا <sub>لم</sub>      |                                       | Sta      | Butteri                                          | Pecan     | freddy                                 | 2674      | 2135<br>OneKindi<br>2035                |           | bjf                     | letcher<br>1669              |
|   | 237<br>Unbreak                                            | able-I       | سرا  | 1807<br>SedNom                          | ini        | Daniell                                | 802b      |                          | 1543<br>• TFL FD                      |          | Butteri<br>192                                   | Pecan S   | freddy                                 | 2674      | 2135<br>OneKindi<br>2035                |           | bjf                     | etcher<br>1669               |