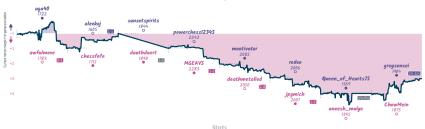

#### E.T. The Extra-Tactical 21/2 51/2 keen for another season

|                   |                                              |           |                                                    |           |                             |          |                                                         | Gai       | mes                                              |           |                                                                             |           |                                                           |           |                                                 |              |
|-------------------|----------------------------------------------|-----------|----------------------------------------------------|-----------|-----------------------------|----------|---------------------------------------------------------|-----------|--------------------------------------------------|-----------|-----------------------------------------------------------------------------|-----------|-----------------------------------------------------------|-----------|-------------------------------------------------|--------------|
| 86                | W                                            | fed 00:00 | 87                                                 | Thu 18:00 | B5                          |          | B1                                                      | Fri 23:00 | B2                                               | Sat 06:00 | B3                                                                          | Sat 13:00 | 88                                                        | Sun 15:45 | B4                                              | Mon 00:00    |
| uga40<br>awfulmov | e                                            |           | alexkoj<br>chessfefe                               |           | sunsetspirits<br>dauthdaert | OF<br>1X | powerchess12345<br>MGEAV5                               |           | mootivator<br>deathmetalled                      |           | rodeo<br>jpgmich                                                            |           | Queen_of_Hearts7<br>aneesh_mulye                          |           | greysensei<br>ChowMein                          | 1            |
|                   |                                              |           |                                                    |           |                             |          |                                                         |           |                                                  |           |                                                                             |           |                                                           |           |                                                 |              |
| у                 | SPJsqhz                                      |           | OStZyk                                             | ZZ        |                             |          | DRDFrK6                                                 | a         | IlwTi                                            | JiW       | fVjjXkV                                                                     | /x        | ybEFIbz                                                   | 4         | v8kfy                                           | 1fA          |
| B40 Sici          | SPJsqhz<br>lian Dafense:<br>Alapin Variation |           | OStZyk<br>C47 Four Knights G<br>Scotch Variation A | Same:     |                             |          | DRDFrK6 A58 Benko Gambit Accepted: Fully Acce Variation |           | IlwTiJ<br>E71 King's Indian<br>Makogonov Variati | Defense:  | fVjjXkV<br>B12 Caro-Kann Defe<br>Advance Variation,<br>Botvinnik-Carls Defe | onse:     | ybEFIbzl<br>852 Sicilian Dafansa:<br>Mascow Variation, Ma |           | v8kfy<br>802 Sicilian Dafi<br>Variation, Stoltz | ense: Alapin |

#### tory

| ream                    | Pts  | VV | L | υ | - vv | FL | Fυ | CIOCK      | ACPL | inaccuracies | MISTAKES | Biunde |
|-------------------------|------|----|---|---|------|----|----|------------|------|--------------|----------|--------|
| E.T. The Extra-Tactical | 21/2 | 2  | 4 | 1 | 0    | 1  | 0  | 6h 45m 47s | 33.5 | 6.6%         | 2.2%     | 4.7%   |
| keen for another season | 51/2 | 4  | 2 | 1 | 1    | 0  | 0  | 6h 34m 46s | 31.4 | 6.6%         | 2.8%     | 3.5%   |