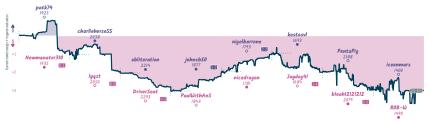

## #6 Reti or not 21/2 51/2 #1 The 40-Season-Old Virgin(s)

|                                     |           |                                        |           |                                          |           |                                                      | Gui       | mes                        |           |                           |             |                                          |           |                                     |           |
|-------------------------------------|-----------|----------------------------------------|-----------|------------------------------------------|-----------|------------------------------------------------------|-----------|----------------------------|-----------|---------------------------|-------------|------------------------------------------|-----------|-------------------------------------|-----------|
| B4                                  | Thu 00:30 | B3                                     | Thu 01:00 | B1                                       | Thu 20:30 | B5                                                   | Fri 17:00 | 86                         | Fri 20:00 | 87                        | Sat 09:00   | 82                                       | Sat 12:00 | 88                                  | Sat 17:00 |
| patk74<br>Newmanator310             |           | charliehorse55<br>lyqst                | 0         | obliteration<br>DriverSeat               |           | johnsb50<br>PaulWithAnS                              |           | nigelbarrone<br>nicedragon |           | kostasvl<br>Jaydog41      |             | PentaPig<br>bleah12121212                |           | iceonmars<br>ROB-W                  | %<br>%    |
| L4SqiL8                             | Br        | dqtDcj                                 | NK        | uVGZ0o                                   | Jo        | ePsLHT                                               | MC        | Gy50Pi                     | Wm        | jj8i                      | ncjlL       | nF4U5Pf                                  | W         | diCJD                               | Hsa       |
| C24 Bishop's Openi<br>Vienna Hybrid | ¥         | A45 Queen's Pawn<br>Veresov, Richter A |           | B94 Sicilian Defens<br>Najdorf Variation | ie:       | B22 Sicilian Defen<br>Variation, Smith-M<br>Declined |           | A45 Indian Defen           | 10        | AG3 Bird Ope<br>Variation | ning: Dutch | B13 Caro-Kann Defi<br>Exchange Variation |           | B12 Cara-Kann I<br>Advance Variatio |           |

#### Story

#### . . .

| Team                        | Pts  | W | L | D | FW | FL | FD | Clock     | ACPL | Inaccuracies | Mistakes | Blunder |
|-----------------------------|------|---|---|---|----|----|----|-----------|------|--------------|----------|---------|
| Reti or not                 | 21/2 | 2 | 5 | 1 | 0  | 0  | 0  | 8h 36m 6s | 43.0 | 6.6%         | 3.6%     | 5.1%    |
| The 40-Season-Old Virgin(s) | 5%   | 5 | 2 | 1 | 0  | 0  | 0  | 8h 55m    | 38.8 | 5.1%         | 3.2%     | 5.3%    |