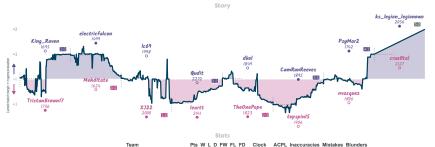

# I don't know. What do you think we sh... 5 3 #10 You Rook Marvelous

I don't know. What do you think we should name the team?

You Pook Manyelous

|                                                                |           |                                       |           |              |                                  |                 | GO                                                 | ıme      | es                                                      |           |                                                         |           |                             |           |                            |          |
|----------------------------------------------------------------|-----------|---------------------------------------|-----------|--------------|----------------------------------|-----------------|----------------------------------------------------|----------|---------------------------------------------------------|-----------|---------------------------------------------------------|-----------|-----------------------------|-----------|----------------------------|----------|
| B7                                                             | Thu 16:30 | 88                                    | Thu 17:00 | B3           | Thu 20:00                        | B1              | Fri 20:00                                          | 88       | 5                                                       | Sat 12:00 | B4                                                      | Sat 17:00 | B6                          | Sat 17:30 | B2                         |          |
| King_Raven<br>TristanBrown17                                   |           | electricfalcon<br>Mehditate           | 0         | lc69<br>XJ22 |                                  | Qudit<br>leartt | 1                                                  | di<br>Tr | kol<br>he0nePope                                        |           | CamRunReeves<br>topspin15                               |           | PsyMar2<br>nvasquez         |           | ks_legion_legi<br>cruz@tal | 1X<br>OF |
| 5Yxk1U                                                         | xF        | Rh61FE                                | Ezv       | gı           | yjvFP9                           |                 | JVhkkPLw                                           |          | 2mOKs4                                                  | tv        | L9ZZ8e                                                  | 14        | xeL                         | fCIcI     |                            |          |
| B12 Caro-Kann Def<br>Advance Variation,<br>Botvinnik-Carla Daf |           | D15 Slav Defense<br>Knights Variation |           |              | n Bame: Two<br>lefense, Steinitz |                 | Sicilian Defense:<br>orf Variation, Browne<br>tion |          | D02 Queen's Pawr<br>Symmetrical Varia<br>Paeudo-Catalan |           | C48 Four Knights G<br>Spanish Variation, I<br>Variation |           | 002 Queen's<br>London Systi |           |                            |          |

| MOTES Garnes' all placed and non-forfeited seames have bycerfinited seames have bycerfinited seames have bycerfinited 9 character seame IDs: the desa/times above when each seame started, shown in UTC and rounded to the nearest 15 minutes. "Start" the vasis tracks the difference between each team's overall match score, scaline each seame's move by more evaluation accordingly, while the vasis shown moves |
|-----------------------------------------------------------------------------------------------------------------------------------------------------------------------------------------------------------------------------------------------------------------------------------------------------------------------------------------------------------------------------------------------------------------------|
| played in the match; both sees are scaled for consistency and legibility, games in the match see ordered from left to right by the time of their last move (unplayed games are then assigned a place by their original achedded time, and painings without a schedded time are shown less?). "Stats" - (FWATAL** (forhir) wins/losses/fraws, Clock total clock time used, ACPL:                                       |
| team average continuous loss (adjusted for moves). Inaccuracies/Mistakes/Blunders: 'S moves of each error tree. Also: ranks only shown for the stor 10 teams at the start of the round, innorine tisbreaks: ranks not shown for Round 1. This plot was compiled on 18 Auxust 2024.                                                                                                                                    |