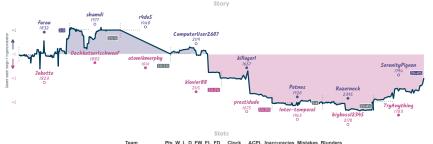

# Grob'n go Burgers 6 2 Rook and Rollers

|   |                                                           |              |      |                                         |            |                                        |           |                          |                                       | Gan      | nes                                              |           |                                        |           |                                         |           |                         |                              |
|---|-----------------------------------------------------------|--------------|------|-----------------------------------------|------------|----------------------------------------|-----------|--------------------------|---------------------------------------|----------|--------------------------------------------------|-----------|----------------------------------------|-----------|-----------------------------------------|-----------|-------------------------|------------------------------|
|   | 11                                                        | Wed 14:0     |      |                                         | Wed 22:00  |                                        | Fri 14:15 |                          | Fri                                   | 16:00    |                                                  | Sat 11:00 |                                        | Sun 15:00 |                                         | Sun 18:00 |                         | Sun 19:00                    |
|   | Aediocratic<br>Inbreakable-1                              |              |      | eterwoowooka<br>ledNomini               | 1          | nermin_dedovic<br>Daniel1802b          |           | vicsynn<br>hwelman       | 1                                     |          | Bavidc2214<br>ButterPecan                        |           | Pedrete_21<br>freddy267t               |           | LuzhinAcademy<br>OneKindKing            |           | apfeiffer<br>bjfletcher | 1                            |
|   | WØSC5                                                     | x80          |      | 9qTQNeb                                 | 5          | OLe9S                                  | Dis       | f                        | FGFkGb0u                              |          | M1CJe                                            | en6m      | uhxj9                                  | /E7       | WtfzMe                                  | n0        | gH                      | Fw2j2e                       |
|   | D87 Ruy Lopez: B<br>Defense, l'Herme<br>Berlin Wall Defen | t Variation, |      | D43 Semi-Slav Dafe<br>Anti-Moscow Gambi |            | E94 King's India:<br>Orthodox Variatio |           |                          | een's Indian Defens<br>Inca Variation | 66:      | C43 Petrov's De<br>Modern Attack, I<br>Variation |           | B90 Sicilian Defe<br>Najdorf Variation | 196       | A45 Indian Defense<br>Tartakower Attack |           |                         | pez: Morphy<br>ara Variation |
|   |                                                           |              |      |                                         |            |                                        |           |                          |                                       | Sto      | ry                                               |           |                                        |           |                                         |           |                         |                              |
|   |                                                           |              |      |                                         |            |                                        |           |                          |                                       |          |                                                  |           |                                        |           |                                         |           | ар                      | feiffer                      |
| 4 |                                                           |              |      |                                         |            |                                        |           |                          | vicsynn                               |          |                                                  |           |                                        |           |                                         |           |                         | 1643                         |
|   |                                                           |              |      |                                         |            |                                        |           | J.                       | 1436                                  |          |                                                  |           |                                        |           | LuzhinAca                               |           |                         |                              |
|   |                                                           |              |      |                                         |            |                                        |           |                          |                                       |          |                                                  |           |                                        |           |                                         |           |                         |                              |
| a |                                                           |              |      |                                         |            | nermin_a                               |           | _11                      | <u> </u>                              | _        |                                                  |           |                                        |           |                                         |           |                         |                              |
| 3 |                                                           |              |      | peterwoon                               | ooka       |                                        |           | <b>۲″ل</b>               | W//                                   | ٦        | Davido                                           |           | Pedrete                                |           | 2135                                    |           | سر                      | <b>~</b>                     |
| 3 |                                                           |              |      | peterwoow                               | ooka<br>20 |                                        |           | باال <sub>ا</sub>        | W/V-                                  |          | Davido<br>195<br>O                               | 9         | Pedrete                                |           | 2135                                    |           | bif                     | -\letcher                    |
| 2 | Medioc                                                    | ratic        |      | 1807                                    |            |                                        |           | بالا <i>ب</i> ر<br>،     | melman<br>1543                        |          | 195                                              | 9         | 1723                                   |           | 2135<br>OneKindi<br>2035                |           | bj#                     | letcher                      |
|   | Medioci<br>237                                            |              | 1 🚉  | 1807                                    |            | Daniell                                | 802b      | بالا <i>ب</i> ر<br>"     |                                       | 311      | 195                                              | لمر       | 1723                                   |           | 2135<br>OneKindi                        |           | bjf                     | letcher                      |
|   |                                                           | ,            | سرً! | SedNom                                  |            | Daniell.                               | 802b      | بالا <sup>ب</sup> ر<br>، |                                       | 31<br>31 | Butteri                                          | Pecan     | 1723                                   |           | 2135<br>OneKindi<br>2035                |           | bjf                     | letcher<br>1669              |
|   |                                                           | ,            | سرً! | 1807                                    |            | Daniell                                | 802b      | j-19L <sub>14</sub>      |                                       |          | 195                                              | Pecan     | 1723<br>\                              | M         | 2135<br>OneKindi<br>2035                |           | bjf                     | letcher<br>1669              |
|   |                                                           | able-I       | سرًا | 1807<br>SedNom                          |            | Daniell                                | 802b      | برالال <sub>م</sub>      |                                       |          | Butteri                                          | Pecan     | 1723                                   | 2674      | 2135<br>OneKindi<br>2035                |           | bjf                     | etcher<br>1669               |
|   | 237<br>Unbreak                                            | able-I       | سرًا | 1807<br>SedNom                          |            | Daniell                                | 802b      | برالا <sub>لم</sub>      |                                       | Sta      | Butteri                                          | Pecan     | freddy                                 | 2674      | 2135<br>OneKindi<br>2035                |           | bjf                     | letcher<br>1669              |
|   | 237<br>Unbreak                                            | able-I       | سرا  | 1807<br>SedNom                          | ini        | Daniell                                | 802b      |                          | 1543<br>• TFL FD                      |          | Butteri<br>192                                   | Pecan S   | freddy                                 | 2674      | 2135<br>OneKindi<br>2035                |           | bjf                     | etcher<br>1669               |