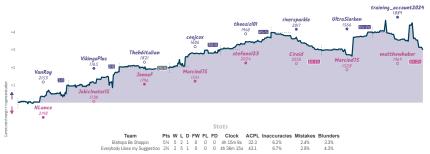

## Bishops Be Shoppin 51/2 21/2 Everybody Likes my Suggestion

|                  |           |                              |           |                        |           |                      | Gai       | mes                      |           |                        |             |                           |           |                                |           |
|------------------|-----------|------------------------------|-----------|------------------------|-----------|----------------------|-----------|--------------------------|-----------|------------------------|-------------|---------------------------|-----------|--------------------------------|-----------|
| B1               | Tue 13:00 | 86                           | Wed 01:00 | B5                     | Fri 12:00 | B7                   | Sat 14:00 | B3                       | Sat 20:00 | B2                     | Sun 11:00   | 88                        | Sun 14:00 | B4                             | Sun 16:00 |
| VanRoy<br>NLance | 1         | VikingoPlus<br>JokicInator15 | 1         | Theh6Italian<br>Joonaf |           | ceejcox<br>Marcind75 |           | theosis101<br>stefano123 |           | riversparkle<br>Ciraid | 0           | UltraSlarken<br>Marcind75 | 1         | training_accou<br>matthewhuber | 0         |
| 2hNzql           | Rea       | M60VB3                       | 70        | H9C1A8                 | Vo.       | vxBfW0               | ren.      | Mvn1g                    | Tmo       | hvkc7wE                | n.          | ca981                     | baa.      | g9frba/                        |           |
|                  | 550       | 1100103                      | .20       | HECTAG                 | WII .     | yxbiw                | 215       | MVIIIq                   | rine      | Hykc/wc                | <i>/</i> 11 | cgsol                     | DA4       | dation                         | ii.       |