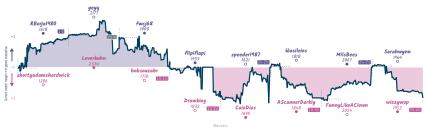

# Still only here to beat gary 0892 31/2 41/2 Tarrasch's Last Dictum

|                                                     |           |                   |           |                      |           |                                             | Ga                                             | mes                     |                                          |                             |                                                           |                             |                                                |                       |           |
|-----------------------------------------------------|-----------|-------------------|-----------|----------------------|-----------|---------------------------------------------|------------------------------------------------|-------------------------|------------------------------------------|-----------------------------|-----------------------------------------------------------|-----------------------------|------------------------------------------------|-----------------------|-----------|
| 88                                                  | Wed 17:00 | B1                | Wed 18:00 | B6                   | Thu 19:00 | B4                                          | Sat 10:00                                      | 87                      | Sat 12:00                                | 85                          | Sat 12:00                                                 | B2                          | Sat 14:00                                      | B3                    | Sun 14:00 |
| RBorja1980<br>shortyadamshar                        | 0         | yeyq<br>Leverkuhn | 36<br>36  | fwcj68<br>bobsouzabr | 0         | flipiflapi<br>Drawking                      |                                                | speeder1987<br>CaioDias | 1 0                                      | Wasileios<br>AScannerBarkly | 0                                                         | MilsBees<br>FunnyLikeAClown |                                                | Sarahwynn<br>wizzywop | 0         |
| YejckG                                              | Q0        | Lv6m5             | ih1S      | LOLFj                | HGØ       | r7se                                        | q2jDF                                          | J72qk                   | FWk                                      | UTx0ot                      | гв                                                        | nPkohhu                     | F                                              | t5dqP                 | Z05       |
| AD4 Zukertort Opening:<br>Queen's Gambit Invitation |           |                   |           |                      |           | Defense:<br>ov-Rossolimo<br>hetto Variation | COO French Defe<br>Horwitz Attack, I<br>Gambit |                         | A84 Dutch Defense<br>Classical Variation |                             | C13 French Defense<br>Classical Variation, I<br>Variation |                             | B32 Sicilian Defense:<br>Kalashnikov Variation |                       |           |

#### ACPL Inaccuracies Mistakes Blunders

Still only here to beat eary 0892 3% 3.4% Tarraech'e Last Dictum 414 4 3 1 0 0 0 7h 26m 26e 389 4 9% 3.4% 3.7%