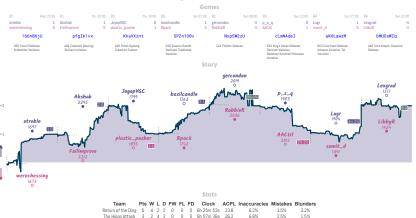

## #6 Reti or not 21/2 51/2 #1 The 40-Season-Old Virgin(s)

|                                     |           |                                        |           |                                          |           |                                                      | Gui       | mes                        |           |                           |             |                                          |           |                                     |           |
|-------------------------------------|-----------|----------------------------------------|-----------|------------------------------------------|-----------|------------------------------------------------------|-----------|----------------------------|-----------|---------------------------|-------------|------------------------------------------|-----------|-------------------------------------|-----------|
| B4                                  | Thu 00:30 | B3                                     | Thu 01:00 | B1                                       | Thu 20:30 | B5                                                   | Fri 17:00 | 86                         | Fri 20:00 | 87                        | Sat 09:00   | 82                                       | Sat 12:00 | 88                                  | Sat 17:00 |
| patk74<br>Newmanator310             |           | charliehorse55<br>lyqst                | 0         | obliteration<br>DriverSeat               |           | johnsb50<br>PaulWithAnS                              |           | nigelbarrone<br>nicedragon |           | kostasvl<br>Jaydog41      |             | PentaPig<br>bleah12121212                |           | iceonmars<br>ROB-W                  | %<br>%    |
| L4SqiL8                             | Br        | dqtDcj                                 | NK        | uVGZ0o                                   | Jo        | ePsLHT                                               | MC        | Gy50Pi                     | Wm        | jj8i                      | ncjlL       | nF4U5Pf                                  | W         | diCJD                               | Hsa       |
| C24 Bishop's Openi<br>Vienna Hybrid | ¥         | A45 Queen's Pawn<br>Veresov, Richter A |           | B94 Sicilian Defens<br>Najdorf Variation | ie:       | B22 Sicilian Defen<br>Variation, Smith-M<br>Declined |           | A45 Indian Defen           | 10        | AG3 Bird Ope<br>Variation | ning: Dutch | B13 Caro-Kann Defi<br>Exchange Variation |           | B12 Cara-Kann I<br>Advance Variatio |           |

#### Story

#### . . .

| Team                        | Pts  | W | L | D | FW | FL | FD | Clock     | ACPL | Inaccuracies | Mistakes | Blunder |
|-----------------------------|------|---|---|---|----|----|----|-----------|------|--------------|----------|---------|
| Reti or not                 | 21/2 | 2 | 5 | 1 | 0  | 0  | 0  | 8h 36m 6s | 43.0 | 6.6%         | 3.6%     | 5.1%    |
| The 40-Season-Old Virgin(s) | 5%   | 5 | 2 | 1 | 0  | 0  | 0  | 8h 55m    | 38.8 | 5.1%         | 3.2%     | 5.3%    |