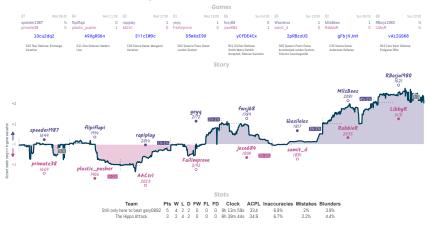

-|----|---|---|---|---|---|---|------------|------|------|------|------|
| Rooky Mistakes | 4% | 3 | 3 | 1 | 1 | 0 | 0 | 7h 24m 35s | 42.4 | 7.8% | 1.9% | 6.2% |

ichess 4545 League, Season 40 Round 4 I-8 Jul 2024

### Reti, Clock, Go! 4<sup>1</sup>/<sub>2</sub> 3<sup>1</sup>/<sub>2</sub> Return of the Ding



## Kingless & Underpromoted 21/2 51/2 Rook and Rollers



NITS Team is the plane tark higher than the plane tark higher tark highe

# Everybody Likes my Suggestion 4 4 From Heroes to Zeros... and back.



### Air on the G file 4 4 E.T. The Extra-Tactical

Games



ichess 4545 League, Season 40 Round 4 I-8 Jul 2024

# I win! I lose! I win again! 3<sup>1</sup>/<sub>2</sub> 4<sup>1</sup>/<sub>2</sub> Knights of the Wrong Table



# Still only here to beat garyO892 5 3 The Hippo Attack



## A horse with no name 5 3 If takes, takes, then takes, takes, t...