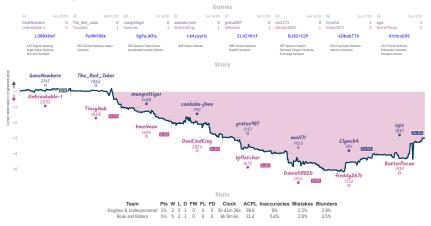

## Kingless & Underpromoted 21/2 51/2 Rook and Rollers

NITS Team is the plane tark higher than the plane tark higher tark highe