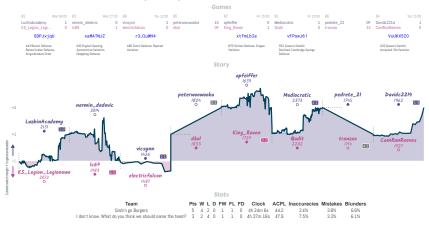

### #6 Grob'n go Burgers 5 3 #5 I don't know. What do you think we sh...

NVTES Carrent' all classed and non-forfisited serves have hopeficied 8 character serve Dat the devolvines above when each serve stated, shown in UTC and rearded to the meanest 15 minutes. "Stary', the varies tracks the difference between each team's overall match score, acaime each serve's more evaluation accordingly, while the varies shown moves