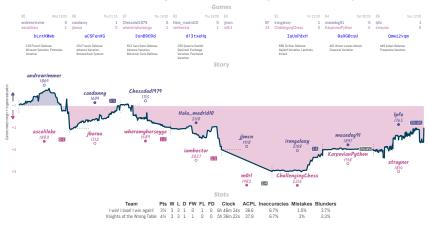

# I win! I lose! I win again! 3<sup>1</sup>/<sub>2</sub> 4<sup>1</sup>/<sub>2</sub> Knights of the Wrong Table