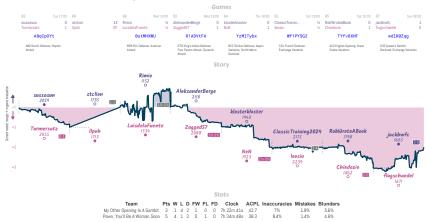

### #6 Grob'n go Burgers 5 3 #5 I don't know. What do you think we sh...

NVTES Carrent' all classed and non-forfisited serves have hopeficied 8 character serve Dat the devolvines above when each serve stated, shown in UTC and rearded to the meanest 15 minutes. "Stary', the varies tracks the difference between each team's overall match score, acaime each serve's more evaluation accordingly, while the varies shown moves