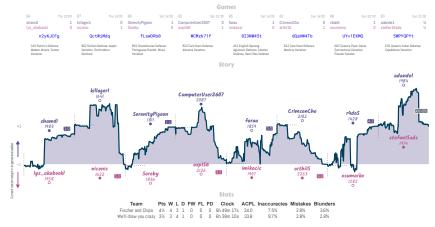

# Caruana Dispensary 11/2 61/2 glbert's list of stolen names

| Team                          | Pts | w | L | D | FW | FL | FD | Clock      | ACPL | Inaccuracies | Mistakes | Blunder |
|-------------------------------|-----|---|---|---|----|----|----|------------|------|--------------|----------|---------|
| Caruana Dispensary            | 1%  | 1 | 6 | 1 | 0  | 0  | 0  | 6h 43m 58s | 39.1 | 6.6%         | 3.3%     | 4.9%    |
| glbert's list of stolen names | 6%  | 6 | 1 | 1 | 0  | 0  | 0  | 6h 2m 53s  | 26.7 | 6.2%         | 1.3%     | 2.3%    |