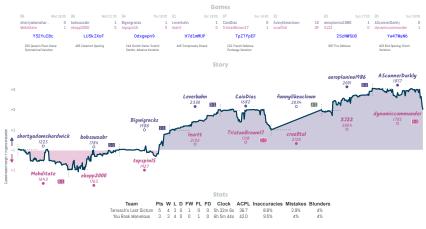

## Tarrasch's Last Dictum 5 3 You Rook Marvelous

NITS Team is the plane tark higher than the plane tark higher tark highe