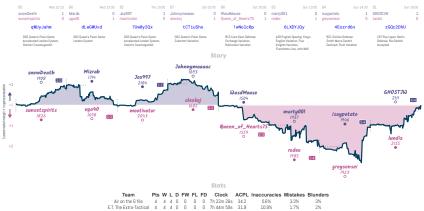

### Air on the G file 4 4 E.T. The Extra-Tactical

Games

ichess 4545 League, Season 40 Round 4 I-8 Jul 2024