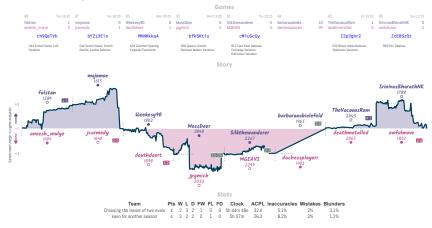

# Choosing the lesser of two evals 4 4 ... keen for another season

NITS Team is the plane tark higher than the plane tark higher tark highe