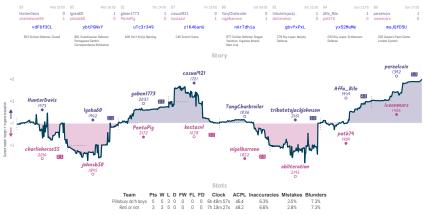

### Although humorous, doesn't add value 3<sup>1</sup>/<sub>2</sub> 4<sup>1</sup>/<sub>2</sub> Chasing the Lizard King

NVTES Carrent' all classed and non-forfisited serves have hopeficied 8 character serve Dat the devolvines above when each serve stated, shown in UTC and rearded to the meanest 15 minutes. "Stary', the varies tracks the difference between each team's overall match score, acaime each serve's more evaluation accordingly, while the varies shown moves