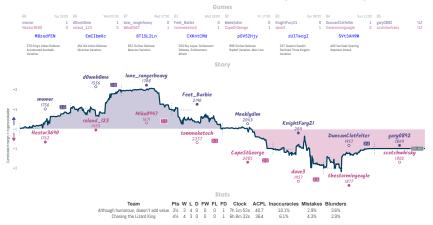

### Although humorous, doesn't add value 3<sup>1</sup>/<sub>2</sub> 4<sup>1</sup>/<sub>2</sub> Chasing the Lizard King

NVTES Carrent' all classed and non-forfisited serves have hopeficied 8 character serve Dat the devolvines above when each serve stated, shown in UTC and rearded to the meanest 15 minutes. "Stary', the varies tracks the difference between each team's overall match score, acaime each serve's more evaluation accordingly, while the varies shown moves