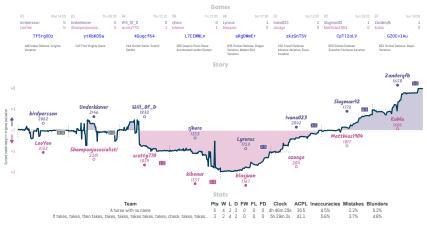

| Rooky Mistakes | 4% | 3 | 3 | 1 | 1 | 0 | 0 | 7h 24m 35s | 42.4 | 7.8% | 1.9% | 6.2% |

ichess 4545 League, Season 40 Round 4 I-8 Jul 2024

### Reti, Clock, Go! 4<sup>1</sup>/<sub>2</sub> 3<sup>1</sup>/<sub>2</sub> Return of the Ding



## Kingless & Underpromoted 21/2 51/2 Rook and Rollers



NITS Team is the plane tark higher than the plane tark higher tark highe

# Everybody Likes my Suggestion 4 4 From Heroes to Zeros... and back.



### Air on the G file 4 4 E.T. The Extra-Tactical

Games



ichess 4545 League, Season 40 Round 4 I-8 Jul 2024

# I win! I lose! I win again! 3<sup>1</sup>/<sub>2</sub> 4<sup>1</sup>/<sub>2</sub> Knights of the Wrong Table



# Still only here to beat garyO892 5 3 The Hippo Attack



## A horse with no name 5 3 If takes, takes, then takes, takes, t...