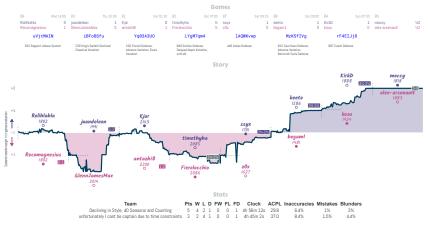

### #8 Declining in Style, 40 Seasons and Co... 5 3 unfortunately I cant be captain due t...

NVTES Carrent' all classed and non-forfisited serves have hopeficied 8 character serve Dat the devolvines above when each serve stated, shown in UTC and rearded to the meanest 15 minutes. "Stary', the varies tracks the difference between each team's overall match score, acaime each serve's more evaluation accordingly, while the varies shown moves