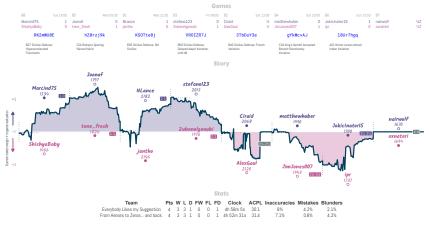

h 2m 53s  | 26.7 | 6.2%         | 1.3%     | 2.3%    |

NTCT Steve 1 junct and new highly grave the highly steve the highly steve

### GladItsKnights 31/2 41/2 Rooky Mistakes





| GladItsKnights | 3% | 3 | 3 | 1 | 0 | 1 | 0 | 7h 1m 41s  | 40.6 | 6.7% | 1.6% | 6.2% |
|----------------|----|---|---|---|---|---|---|------------|------|------|------|------|
| Rooky Mistakes | 4% | 3 | 3 | 1 | 1 | 0 | 0 | 7h 24m 35s | 42.4 | 7.8% | 1.9% | 6.2% |

ichess 4545 League, Season 40 Round 4 I-8 Jul 2024

### Reti, Clock, Go! 4<sup>1</sup>/<sub>2</sub> 3<sup>1</sup>/<sub>2</sub> Return of the Ding



## Kingless & Underpromoted 21/2 51/2 Rook and Rollers



NITS Team is the plane tark higher than the plane tark higher tark highe

# Everybody Likes my Suggestion 4 4 From Heroes to Zeros... and back.



### Air on the G file 4 4 E.T. The Extra-Tactical

Games



ichess 4545 League, Season 40 Round 4 I-8 Jul 2024

# I win! I lose! I win again! 3<sup>1</sup>/<sub>2</sub> 4<sup>1</sup>/<sub>2</sub> Knights of the Wrong Table



# Still only here to beat garyO892 5 3 The Hippo Attack



## A horse with no name 5 3 If takes, takes, then takes, takes, t...