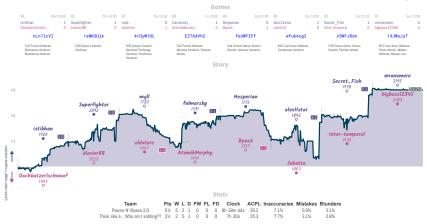

### #6 Grob'n go Burgers 5 3 #5 I don't know. What do you think we sh...

NVTES Carrent' all classed and non-forfisited serves have hopeficied 8 character serve Dat the devolvines above when each serve stated, shown in UTC and rearded to the meanest 15 minutes. "Stary', the varies tracks the difference between each team's overall match score, acaime each serve's more evaluation accordingly, while the varies shown moves

### Fischer and Chips 4<sup>1</sup>/<sub>2</sub> 3<sup>1</sup>/<sub>2</sub> <sup>#7</sup> We'll draw you crazy

NUTS team of the second second