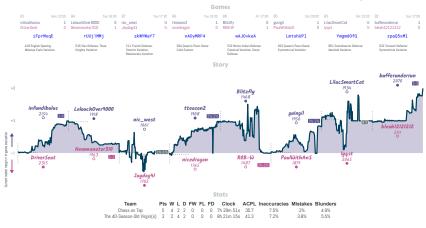

# #3 Chess on Tap 5 3 # The 40-Season-Old Virgin(s)

### #2 Pawns N' Roses 2.0 51/2 21/2 #4 Think like a... Who am I kidding??