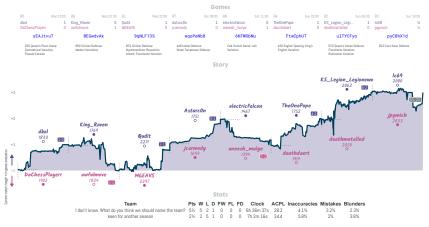

# I don't know. What do you think we sh... 51/2 21/2 keen for another season

NVTES Carrent' all classed and non-forfisited serves have hopeficied 8 character serve Dat the devolvines above when each serve stated, shown in UTC and rearded to the meanest 15 minutes. "Stary', the varies tracks the difference between each team's overall match score, acaime each serve's more evaluation accordingly, while the varies shown moves

#### Although humorous, doesn't add value $3\frac{4}{2}$ 4<sup>1</sup>/<sub>2</sub> Everybody Likes my Suggestion

NVTES Carrent' all classed and non-forfisited serves have hopeficied 8 character serve Dat the devolvines above when each serve stated, shown in UTC and rearded to the meanest 15 minutes. "Stary', the varies tracks the difference between each team's overall match score, acaime each serve's more evaluation accordingly, while the varies shown moves