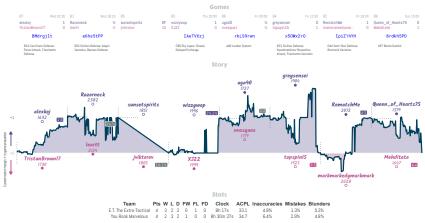

# I don't know. What do you think we sh... 51/2 21/2 keen for another season

NVTES Carrent' all classed and non-forfisited serves have hopeficied 8 character serve Dat the devolvines above when each serve stated, shown in UTC and rearded to the meanest 15 minutes. "Stary', the varies tracks the difference between each team's overall match score, acaime each serve's more evaluation accordingly, while the varies shown moves