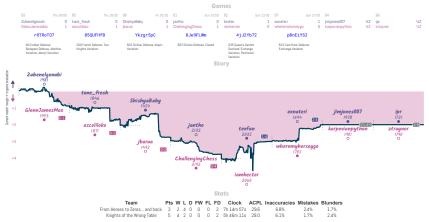

# I don't know. What do you think we sh... 51/2 21/2 keen for another season

NVTES Carrent' all classed and non-forfisited serves have hopeficied 8 character serve Dat the devolvines above when each serve stated, shown in UTC and rearded to the meanest 15 minutes. "Stary', the varies tracks the difference between each team's overall match score, acaime each serve's more evaluation accordingly, while the varies shown moves