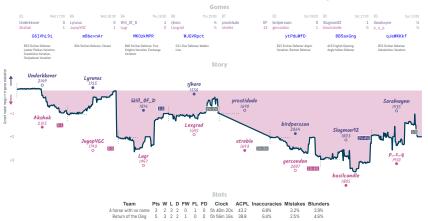

# A horse with no name 3 5 Return of the Ding

ichess4545 League, Season 40 Round 5 8-15 Jul 2024