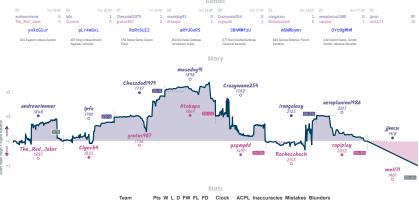

# I don't know. What do you think we sh... 51/2 21/2 keen for another season

NVTES Carrent' all classed and non-forfisited serves have hopeficied 8 character serve Dat the devolvines above when each serve stated, shown in UTC and rearded to the meanest 15 minutes. "Stary', the varies tracks the difference between each team's overall match score, acaime each serve's more evaluation accordingly, while the varies shown moves