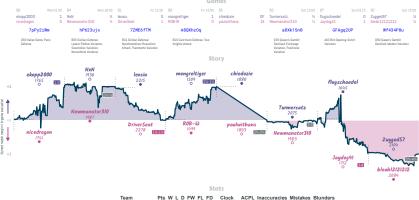

#### Although humorous, doesn't add value $3\frac{4}{2}$ 4<sup>1</sup>/<sub>2</sub> Everybody Likes my Suggestion

NVTES Carrent' all classed and non-forfisited serves have hopeficied 8 character serve Dat the devolvines above when each serve stated, shown in UTC and rearded to the meanest 15 minutes. "Stary', the varies tracks the difference between each team's overall match score, acaime each serve's more evaluation accordingly, while the varies shown moves