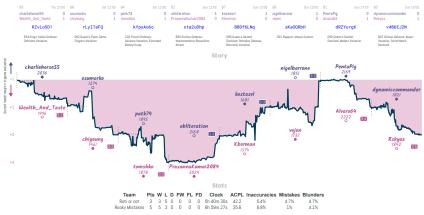

mb<br>Declined | it i      | BDB Pirc Defense:<br>Variation | Classical | E71 King's Ind<br>Makaganov Va |           | DD1 French D<br>Exchange Var |           | B23 Sicilian Def     | ense: Closed | C42 Petrovis Defen<br>Nimzowitsch Attac |           | AD1 Nim2o-Larsen<br>Modern Variation | Attack:   |

Forhavu 1947 chatakkuma 2154 sussasur UpGoerFive nicalvarez 2042 timemp ribrubrib ClassicTrainina202 i forfeit rohitraj\_ii brularaeburp RobWroteABoo 1780 AleksanderBerge iackbwf STCLion 1683 . ĕ victormatt 1887 .

 Team
 Pts W L D FW FL FD
 Clock
 ACPL Inaccuracies
 Mistakes
 Blunders

 glbert/s list of stolen names
 3
 2
 4
 0
 0
 7
 71111s
 867
 55%
 2.2%
 4.4%

 Wy Other Opening Is Gambit 5
 4
 2
 0
 0
 0
 7h2m1s
 357
 55%
 2.2%
 5%

#### Story

# Retior not 3 5 Rooky Mistakes

Games



## Bishops Be Shoppin 4 4 unfortunately I cant be captain due t...



ichess4545 League, Season 40 Round 5 8-15 Jul 2024

#### Reti, Clock, Go! 31/2 41/2 Rook and Rollers



#### Although humorous, doesn't add value $3\frac{4}{2}$ 4<sup>1</sup>/<sub>2</sub> Everybody Likes my Suggestion



NVTES Carrent' all classed and non-forfisited serves have hopeficied 8 character serve Dat the devolvines above when each serve stated, shown in UTC and rearded to the meanest 15 minutes. "Stary', the varies tracks the difference between each team's overall match score, acaime each serve's more evaluation accordingly, while the varies shown moves

### E.T. The Extra-Tactical 4 4 You Rook Marvelous



# From Heroes to Zeros... and back. 3 5 Knights of the Wrong Table



### Air on the G file 21/2 51/2 S