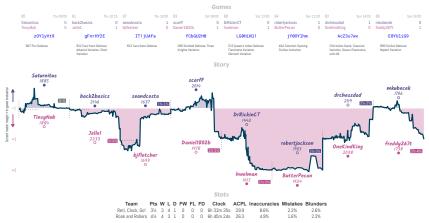

#### Although humorous, doesn't add value $3\frac{4}{2}$ 4<sup>1</sup>/<sub>2</sub> Everybody Likes my Suggestion

NVTES Carrent' all classed and non-forfisited serves have hopeficied 8 character serve Dat the devolvines above when each serve stated, shown in UTC and rearded to the meanest 15 minutes. "Stary', the varies tracks the difference between each team's overall match score, acaime each serve's more evaluation accordingly, while the varies shown moves