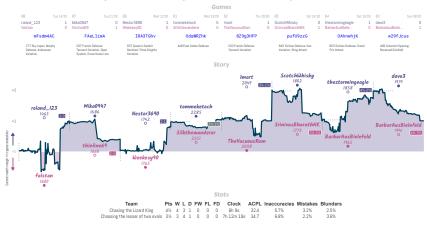

# Chasing the Lizard King 4<sup>1</sup>/<sub>2</sub> 3<sup>1</sup>/<sub>2</sub> Choosing the lesser of two evals