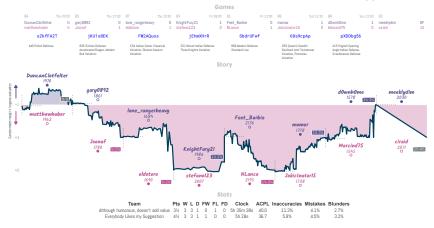

#### Although humorous, doesn't add value $3\frac{4}{2}$ 4<sup>1</sup>/<sub>2</sub> Everybody Likes my Suggestion

NVTES Carrent' all classed and non-forfisited serves have hopeficied 8 character serve Dat the devolvines above when each serve stated, shown in UTC and rearded to the meanest 15 minutes. "Stary', the varies tracks the difference between each team's overall match score, acaime each serve's more evaluation accordingly, while the varies shown moves