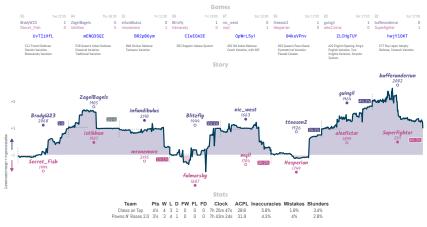

# I don't know. What do you think we sh... 51/2 21/2 keen for another season

NVTES Carrent' all classed and non-forfisited serves have hopeficied 8 character serve Dat the devolvines above when each serve stated, shown in UTC and rearded to the meanest 15 minutes. "Stary', the varies tracks the difference between each team's overall match score, acaime each serve's more evaluation accordingly, while the varies shown moves