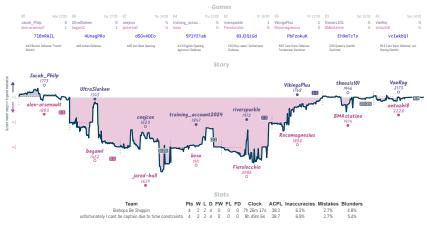

# I don't know. What do you think we sh... 51/2 21/2 keen for another season

NVTES Carrent' all classed and non-forfisited serves have hopeficied 8 character serve Dat the devolvines above when each serve stated, shown in UTC and rearded to the meanest 15 minutes. "Stary', the varies tracks the difference between each team's overall match score, acaime each serve's more evaluation accordingly, while the varies shown moves