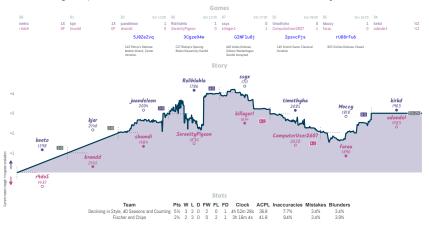

#### #5 Declining in Style, 40 Seasons and Co... 51/2 21/2 #9 Fischer and Chips

MUES Stream's at junpl and non-friend press have hyperiolised descriptions above when each green tarted, above in UE and number 10 minutes. The afferress haves no barry haves haves and have's normality and press in the method and press tarted age of the method for a second barry have in the method age of the method for a second barry have in the method age of the method for a second barry have in the method for a second barry have in the method age of the method for a second barry have in the method for a second barry ha

# I don't know. What do you think we sh... 51/2 21/2 keen for another season

NVTES Carrent' all classed and non-forfisited serves have hopeficied 8 character serve Dat the devolvines above when each serve stated, shown in UTC and rearded to the meanest 15 minutes. "Stary', the varies tracks the difference between each team's overall match score, acaime each serve's more evaluation accordingly, while the varies shown moves