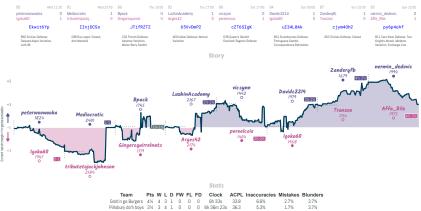

#### #5 Declining in Style, 40 Seasons and Co... 51/2 21/2 #9 Fischer and Chips

MUES Stream's at junpl and non-friend press have hyperiolised descriptions above when each green tarted, above in UE and number 10 minutes. The afferress haves no barry haves haves and have's normality and press in the method and press tarted age of the method for a second barry have in the method age of the method for a second barry have in the method age of the method for a second barry have in the method for a second barry have in the method age of the method for a second barry have in the method for a second barry ha