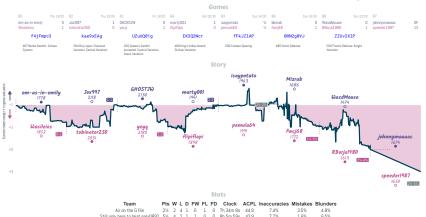

#### Although humorous, doesn't add value $3\frac{4}{2}$ 4<sup>1</sup>/<sub>2</sub> Everybody Likes my Suggestion

NVTES Carrent' all classed and non-forfisited serves have hopeficied 8 character serve Dat the devolvines above when each serve stated, shown in UTC and rearded to the meanest 15 minutes. "Stary', the varies tracks the difference between each team's overall match score, acaime each serve's more evaluation accordingly, while the varies shown moves