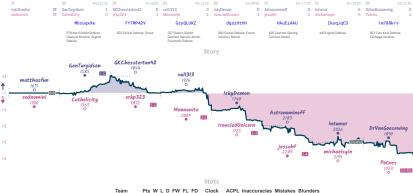

sub> Everybody Likes my Suggestion



NVTES Carrent' all classed and non-forfisited serves have hopeficied 8 character serve Dat the devolvines above when each serve stated, shown in UTC and rearded to the meanest 15 minutes. "Stary', the varies tracks the difference between each team's overall match score, acaime each serve's more evaluation accordingly, while the varies shown moves

### E.T. The Extra-Tactical 4 4 You Rook Marvelous



# From Heroes to Zeros... and back. 3 5 Knights of the Wrong Table



### Air on the G file 21/2 51/2 Still only here to beat gary0892



Still only here to beat gary0892 5% 4 2 1 1 0 0 8h 5m 59s 43.9 7.7% 1.6% 6.5%

# A horse with no name 3 5 Return of the Ding



ichess4545 League, Season 40 Round 5 8-15 Jul 2024

#### Caruana Dispensary IV2 51/2 Gla





| ream               | P15 | ٧v | - | υ | L AA | - | гυ | CIUCK      | ACPL | Inaccuracies | WIISLAKes | Dininnet |
|--------------------|-----|----|---|---|------|---|----|------------|------|--------------|-----------|----------|
| Caruana Dispensary | 1%  | 1  | 5 | 1 | 0    | 0 | 0  | 4h 57m 36s | 34.1 | 8%           | 5.8%      | 3.1%     |
| GladItsKnights     | 5%  | 5  | 1 | 1 | 0    | 0 | 0  | 5h 5m 56s  | 22.4 | 6.7%         | 3.6%      | 0.9%     |

# I win! I lose! I win again! 31/2 41/2 Kingless & Underpromoted



| I win! I lose! I win again! | 3½ | 3 | 3 | 1 | 0 | 1 | 0 | 6h 52m 59s | 39.1 | 8.9% | 1%   | 5.5% |
|-----------------------------|----|---|---|---|---|---|---|------------|------|------|------|------|
| Kingless & Underpromoted    | 4½ | 3 | 3 | 1 | 1 | 0 | 0 |