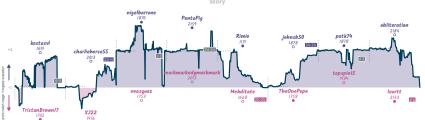

#### Caruana Dispensary 11/2 61/2 The Hippo Attack

WITES Comment' all placed and non-forfeited reamen have throughlinked 8 character reame (Do: the despt/innex place when each same started, above in UTC and reaced 4 to the nearest 15 minutes. "Stary" the varie tracks the difference between each team's overall match score, acaline each reame's move by move evaluation accordinate, while the varies shown moves

The Hippo Attack 6% 6 1 1 0 0 0 7h 30m 36s 26.1

4.8%

1.7% 2%