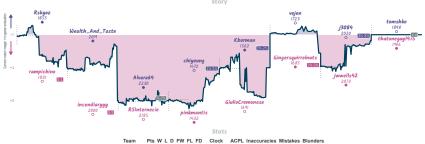

# Rooky Mistakes 4 4 The Team

|                                      |           |                                          |          |                                                               |           |                        | Ga        | mes                        |           |                                         |           |                                      |           |                           |          |
|--------------------------------------|-----------|------------------------------------------|----------|---------------------------------------------------------------|-----------|------------------------|-----------|----------------------------|-----------|-----------------------------------------|-----------|--------------------------------------|-----------|---------------------------|----------|
| 85                                   | Mon 20:30 | B3 We                                    | rd 18:00 | B1                                                            | Thu 18:00 | 88                     | Sat 12:00 | B7                         | Sat 14:00 | 86                                      | Sat 16:00 | 82                                   | Sun 16:30 | B4                        |          |
| Rskyoz<br>rampichino                 | 0         | Wealth_And_Taste<br>incendiaryyy         | 0<br>1   | Alvaro64<br>RSInternecio                                      |           | chiyeung<br>pinkmantis |           | Kborman<br>GiulioCremonese |           | vejen<br>Gingersquirrel                 |           | j3084<br>jwwells42                   | 1 0       | tomshko<br>thatoneguy1475 | %Z<br>%Z |
| MCBUy:                               | 36q       | JmnrIeyu                                 |          | KcPPfi                                                        | Lk        | MoDh9y                 | rUB       | 2ywgDq0                    | QΥ        | qXzx2I                                  | nj        | 0m7ry                                | 8F1       |                           |          |
| B13 Caro-Kann D<br>Exchange Variatio |           | E10 Indian Defense:<br>Anti-Nimzo-Indian |          | C10 French Defens<br>Rubinstein Verlatio<br>Blackburne Defens | 1,        | DO1 Rapport-Jobs       | wa System | D01 Rapport-Johan          | a System  | DD1 French Dafens<br>Exchange Variation |           | D32 Tarrasch De<br>Symmetrical Vlari |           |                           |          |

| Team           | Pts | W | L | D | FW | FL | FD | Clock      | ACPL | Inaccuracies | Mistakes | Blunders |
|----------------|-----|---|---|---|----|----|----|------------|------|--------------|----------|----------|
| Rooky Mistakes | 4   | 3 | 3 | 1 | 0  | 0  | 1  | 5h 35m 45s | 39.7 | 7.7%         | 1.3%     | 3.8%     |
| The Team       | 4   | 3 | 3 | 1 | 0  | 0  | 1  | 5h 35m     | 34.5 | 7.3%         | 2.1%     | 3.8%     |