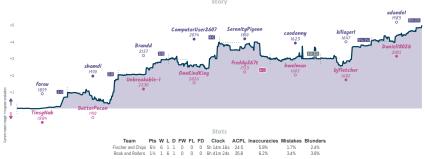

#### Fischer and Chips 61/2 11/2 Rook and Rollers

NOTES Current in played and more feeting green bear the precision of the contributed green to be important to contribute green to the important to contribute green to be important to contribute green to the important to contribute green to be important to contribute green to the important to the important to contribute green to be important to contribute green to the important to contribute green to contribu