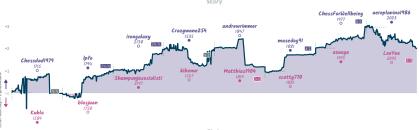

# Rooky Mistakes 4 4 The Team

|                                      |           |                                          |          |                                                               |           |                        | Ga        | mes                        |           |                                         |           |                                      |           |                           |          |
|--------------------------------------|-----------|------------------------------------------|----------|---------------------------------------------------------------|-----------|------------------------|-----------|----------------------------|-----------|-----------------------------------------|-----------|--------------------------------------|-----------|---------------------------|----------|
| 85                                   | Mon 20:30 | B3 We                                    | rd 18:00 | B1                                                            | Thu 18:00 | 88                     | Sat 12:00 | B7                         | Sat 14:00 | 86                                      | Sat 16:00 | 82                                   | Sun 16:30 | B4                        |          |
| Rskyoz<br>rampichino                 | 0         | Wealth_And_Taste<br>incendiaryyy         | 0<br>1   | Alvaro64<br>RSInternecio                                      |           | chiyeung<br>pinkmantis |           | Kborman<br>GiulioCremonese |           | vejen<br>Gingersquirrel                 |           | j3084<br>jwwells42                   | 1 0       | tomshko<br>thatoneguy1475 | %Z<br>%Z |
| MCBUy:                               | 36q       | JmnrIeyu                                 |          | KcPPfi                                                        | Lk        | MoDh9y                 | rUB       | 2ywgDq0                    | QΥ        | qXzx2I                                  | nj        | 0m7ry                                | 8F1       |                           |          |
| B13 Caro-Kann D<br>Exchange Variatio |           | E10 Indian Defense:<br>Anti-Nimzo-Indian |          | C10 French Defens<br>Rubinstein Verlatio<br>Blackburne Defens | 1,        | DO1 Rapport-Jobs       | wa System | D01 Rapport-Johan          | a System  | DD1 French Dafens<br>Exchange Variation |           | D32 Tarrasch De<br>Symmetrical Vlari |           |                           |          |

| Team           | Pts | W | L | D | FW | FL | FD | Clock      | ACPL | Inaccuracies | Mistakes | Blunders |
|----------------|-----|---|---|---|----|----|----|------------|------|--------------|----------|----------|
| Rooky Mistakes | 4   | 3 | 3 | 1 | 0  | 0  | 1  | 5h 35m 45s | 39.7 | 7.7%         | 1.3%     | 3.8%     |
| The Team       | 4   | 3 | 3 | 1 | 0  | 0  | 1  | 5h 35m     | 34.5 | 7.3%         | 2.1%     | 3.8%     |