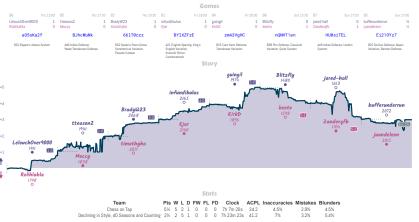

# # Chess on Tap 51/2 21/2 # Declining in Style, 40 Seasons and Co...

### #5 Grob'n go Burgers 5 3 #2 Pawns N' Roses 2.0

MICE Cares: all pined and convertibility press have a pigetisted of depressive growing to the pined of the pi

8.9%

1.3% 5%

Powns N' Posse 2 0 3 3 5 0 0 0 0 75 24m 55s 38 1