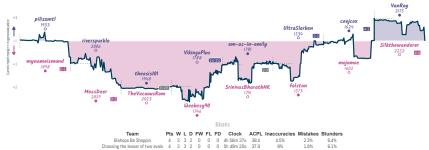

#### Caruana Dispensary 11/2 61/2 The Hippo Attack

WITES Comment' all placed and non-forfeited reamen have throughlinked 8 character reame (Do: the despt/innex place when each same started, above in UTC and reaced 4 to the nearest 15 minutes. "Stary" the varie tracks the difference between each team's overall match score, acaline each reame's move by move evaluation accordinate, while the varies shown moves

The Hippo Attack 6% 6 1 1 0 0 0 7h 30m 36s 26.1

4.8%

1.7% 2%