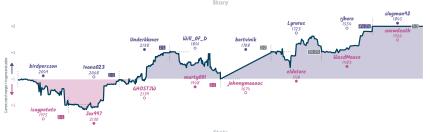

# GladItsKnights 4 4 glbert's list of stolen names

|                                                   |                 |                           |                     |                              |           |                                   | Ga        | mes                                                      |             |                                                      |           |                     |           |                                                               |           |
|---------------------------------------------------|-----------------|---------------------------|---------------------|------------------------------|-----------|-----------------------------------|-----------|----------------------------------------------------------|-------------|------------------------------------------------------|-----------|---------------------|-----------|---------------------------------------------------------------|-----------|
| B3                                                | Mon 18:00       | 88                        | Mon 23:00           | B7 v                         | Ved 17:00 | B2                                | Fri 14:00 | 86                                                       | Sat 13:00   | 85                                                   | Sat 18:00 | B1                  | Sun 17:00 | B4                                                            | Sun 20:00 |
| Mennonite<br>Forhavu                              | 1               | Catholicity<br>UpGoerFive | 0                   | The_mystery4321<br>ribrubrib | 0         | michaelsqin<br>timemp             |           | IroncladUnicom<br>i_forfeit                              | 0           |                                                      | 1 0       | jessehf<br>lundiz   | 1         | ZagelBagels<br>nicalvarez                                     | 0         |
| FF2q                                              | mIyf            | kI6                       | Zrm61               | 9HuXs1U6                     | 9         | svKZ                              | yJS9      | gK5NJ                                                    | lqV6        | YGTR                                                 | пСрх      | MWY3yQ              | D8        | csOUjy                                                        | /LH       |
| B11 Caro-Kan<br>Knights Attack<br>Variation, Excl |                 | AD7 King's in             | ndian Attack        | BOO St. George Defen         | 50        | D37 Queen's Ba<br>Declined: Harry |           | C11 French Defe<br>Classical Variati<br>Exchange Variati | on, Dalayed | B21 Sicilian De<br>Smith-Morra Ba<br>Accepted, Pin D | mbit      | ADT King's Indian A | ttack     | E97 King's Indian<br>Orthodox Variation<br>Aronin-Tairmanov D | n,        |
|                                                   |                 |                           |                     |                              |           |                                   | St        | ory                                                      |             |                                                      |           |                     |           |                                                               |           |
|                                                   | nonite          | my //                     | nolicity<br>359     | The_mysters                  | 14321     | michai<br>21                      |           | Ironcladl<br>1751                                        | 0           | vr <i>kp</i> .                                       |           | jesseh<br>2300      | of see    | ZagelBa<br>1902                                               | سر        |
| 19                                                | havu<br>S4<br>D |                           | oerFive<br>S63<br>■ | ribrubrik<br>1619            | اً ال     | time<br>20                        | 93        | i_for                                                    |             | nicah                                                | rarez     | lundi:<br>2133<br>0 |           | nicalva<br>1826<br>●                                          |           |

NOTE 5 ears all played and more finding person have hypothesis delib distancing group (in the distance) person (in the di

GladItsKniehts 4 4 4 0 0 0 0 6h 49m 36s 39.4

elbert's list of stolen names 4 4 4 0 0 0 0 6h 50m 39s 38.8