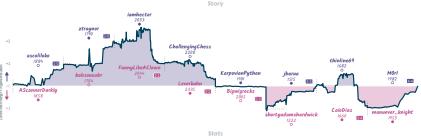

# # Chess on Tap 51/2 21/2 # Declining in Style, 40 Seasons and Co...

### #5 Grob'n go Burgers 5 3 #2 Pawns N' Roses 2.0

MICE Cares: all pined and convertibility press have a pigetisted of depressive growing to the pined of the pi

8.9%

1.3% 5%

Powns N' Posse 2 0 3 3 5 0 0 0 0 75 24m 55s 38 1