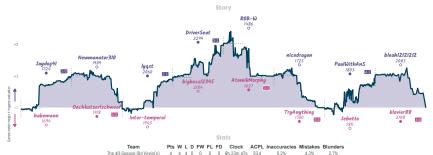

#### Fischer and Chips 61/2 11/2 Rook and Rollers

NOTES Current in played and more feeting green bear the precision of the contributed green to be important to contribute green to the important to contribute green to be important to contribute green to the important to contribute green to be important to contribute green to the important to the important to contribute green to be important to contribute green to the important to contribute green to contribu