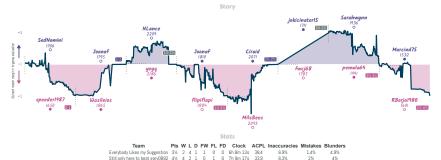

### Everybody Likes my Suggestion 31/2 41/2 Still only here to beat gary 0892

MICE Cares: all pined and convertibility press have a pigetisted of depressive growing to the pined of the pi

#### Bishops Be Shoppin 4 4 Choosing the lesser of two evals