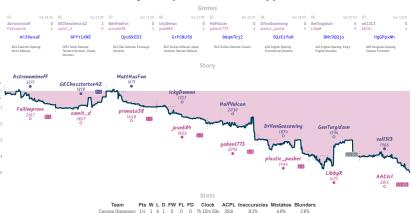

# # Chess on Tap 51/2 21/2 # Declining in Style, 40 Seasons and Co...

### #5 Grob'n go Burgers 5 3 #2 Pawns N' Roses 2.0

MICE Cares: all pined and convertibility press have a pigetisted of depressive growing to the pined of the pi

8.9%

1.3% 5%

Powns N' Posse 2 0 3 3 5 0 0 0 0 75 24m 55s 38 1