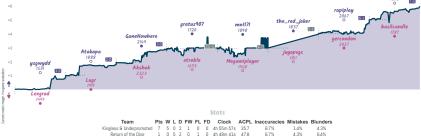

## Kingless & Underpromoted 7 | Return of the Ding

NOTE 5 ears all played and more finding person have hypothesis delib distancing group (in the distance) person (in the di

| Team           | Pts | W | L | D | FW | FL | FD | Clock      | ACPL | Inaccuracies | Mistakes | Blunders |
|----------------|-----|---|---|---|----|----|----|------------|------|--------------|----------|----------|
| Rooky Mistakes | 4   | 3 | 3 | 1 | 0  | 0  | 1  | 5h 35m 45s | 39.7 | 7.7%         | 1.3%     | 3.8%     |
| The Team       | 4   | 3 | 3 | 1 | 0  | 0  | 1  | 5h 35m     | 34.5 | 7.3%         | 2.1%     | 3.8%     |