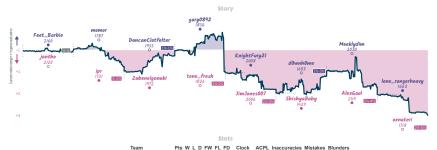

### Although humorous, doesn't add value 21/2 51/2 From Heroes to Zeros... and back.

|                                                  |           |              |                     |                                   |           |                                    | Gai       | nes                                         |           |                                           |           |                                                  |           |                                          |           |  |
|--------------------------------------------------|-----------|--------------|---------------------|-----------------------------------|-----------|------------------------------------|-----------|---------------------------------------------|-----------|-------------------------------------------|-----------|--------------------------------------------------|-----------|------------------------------------------|-----------|--|
| B1                                               | Tue 17:00 | 86           | Wed 18:30           | B4                                | Fri 08:30 | B5                                 | Fri 14:00 | B3                                          | Fri 22:00 | 88                                        | Sat 10:00 | B2                                               | Sun 13:15 | B7                                       | Mon 01:15 |  |
| Feet_Barbie<br>jantho                            |           | momor<br>ipr | 0                   | DuncanClotfelter<br>Zubenelgenubi |           | gary0892<br>tone_fresh             |           | KnightFury21<br>JimJones007                 |           | dDwnh0me<br>ShishyaBaby                   | 1 0       | Meeklydim<br>AlexGaul                            |           | lone_rangerheavy<br>oxnateri             | 0         |  |
| p7Dx                                             | 1Kuq      |              | RECNKVUA            | xKY6tyo                           | w         | JIaTa                              | zHQ       | I2CD0B                                      | 10        | ogG8jh                                    | Fg        | gEVsh                                            | INo       | vk33XA                                   | jW        |  |
| B12 Caro-Kan<br>Advance Variat<br>Botvinnik-Carb | tion,     | EB1 Ki       | ng's Indian Defense | B20 Sicilian Dafensi<br>Variation | s: Snyder | C56 Italian Gam<br>Gambit, Max Lan |           | B43 Sicilian Defen-<br>Variation, Knight Vi |           | E30 Nimzo-Indian I<br>Leningrad Variation |           | B12 Caro-Kann I<br>Advance Variatio<br>Variation |           | B13 Care-Kann Defe<br>Exchange Variation |           |  |

MITS General all played and more felland general bases hyperfoliated the classical ground gro

8.3%

8.3%

4.3% 3.2%

18% 36%

Although humorous, doesn't add value 2½ 2 5 1 0 0 7h 19m 4s 39.8

From Hernes to Zerne and bank 5½ 5 2 1 0 0 0 6b /m 36s 32 /