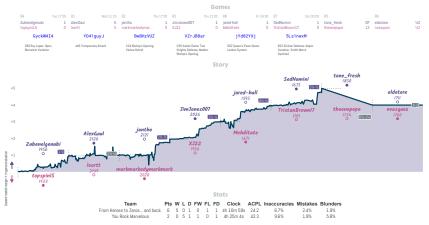

| Team                            | Pts | W | L | D | FW | FL | FD | Clock      | ACPL | Inaccuracies | Mistakes | Blunders |
|---------------------------------|-----|---|---|---|----|----|----|------------|------|--------------|----------|----------|
| My Other Opening Is A Gambit    | 3%  | 2 | 3 | 3 | 0  | 0  | 0  | 5h 46m 47s | 27.7 | 6.4%         | 1.5%     | 1.5%     |
| Think like a Who am I kidding?? | 4%  | 3 | 2 | 3 | 0  | 0  | 0  | 6h 7m 44s  | 24.7 | 8.3%         | 1.9%     | 1.5%     |