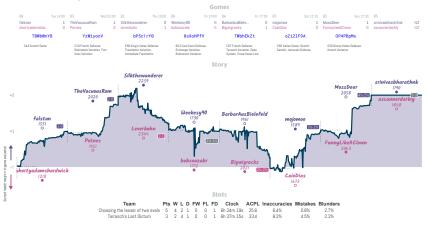

#### I don't know. What do you think we sh... 21/2 51/2 The Team

NVTES Carrent' all classed and non-forfisited serves have hopeficied 8 character serve Dat the devolvines above when each serve stated, shown in UTC and rearded to the meanest 15 minutes. "Stary', the varies tracks the difference between each team's overall match score, acaime each serve's more evaluation accordingly, while the varies shown moves