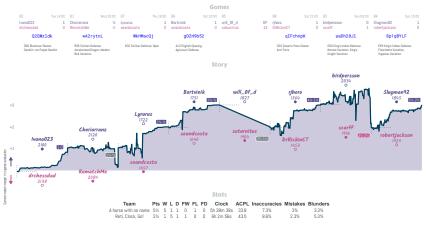

# Chasing the Lizard King 2<sup>1</sup>/<sub>2</sub> 5<sup>1</sup>/<sub>2</sub> Still only here to beat garyO892

| Team                             | Pts | W | L | D | FW | FL | FD | Clock     | ACPL | Inaccuracies | Mistakes | Blunders |
|----------------------------------|-----|---|---|---|----|----|----|-----------|------|--------------|----------|----------|
| Chasing the Lizard King          | 2%  | 2 | 5 | 1 | 0  | 0  | 0  | 7h 5m 8s  | 46.4 | 7.3%         | 2.8%     | 5.8%     |
| Still only here to beat gary0892 | 5%  | 5 | 2 | 1 | 0  | 0  | 0  | 8h 3m 15s | 30.6 | 4.6%         | 2.4%     | 3.7%     |