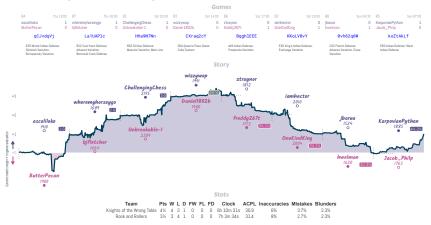

all match score, acaime each serve's more evaluation accordingly, while the varies shown moves

#### E.T. The Extra-Tactical 2<sup>1</sup>/<sub>2</sub> 5<sup>1</sup>/<sub>2</sub> We'll draw you crazy





| Team                    | Pts | w | L | D | FW | FL | FD | Clock      | ACPL | Inaccuracies | Mistakes | Blunders |
|-------------------------|-----|---|---|---|----|----|----|------------|------|--------------|----------|----------|
| E.T. The Extra-Tactical | 2%  | 2 | 5 | 1 | 0  | 0  | 0  | 7h 39m 53s | 34.6 | 5.6%         | 2.1%     | 3.2%     |
| We'll draw you crazy    | 5%  | 5 | 2 | 1 | 0  | 0  | 0  | 6h 55m 31s | 26.9 | 5.9%         | 1.8%     | 2.4%     |

#### Bishops Be Shoppin 51/2 21/2 Kingless & Underpromoted



#### Knights of the Wrong Table 41/2 31/2 Rook and Rollers



# Choosing the lesser of two evals 5 3 Tarrasch's Last Dictum



#### glbert's list of stolen names 4<sup>1</sup>/<sub>2</sub> 3<sup>1</sup>/<sub>2</sub> unfortunately I cant be captain due t...



#### From Heroes to Zeros... and back. 6 2 You Rook Marvelous



## Everybody Likes my Suggestion 5 3 GladItsKnights



#### Reti or not 4 4 The Hippo Attack



| Reti or not      | 4 | 4 | 4 | 0 | 0 | 0 | 0 | 7h 39m 30s | 35.0 | 8%   | 2.8% | 3.1% |
|------------------|---|---|---|---|---|---|---|------------|------|------|------|------|
| The Hippo Attack | 4 | 4 | 4 | 0 | 0 | 0 | 0 | 7h 14m 30s | 31.5 | 8.6% | 2.1% | 1.8% |

#### A horse with no name 51/2 21/2 Reti, Clock, Go!



#### Although humorous, doesn't add value 41/2 31/2 Return of the Ding



NVTES Carrent' all closed and non-forf