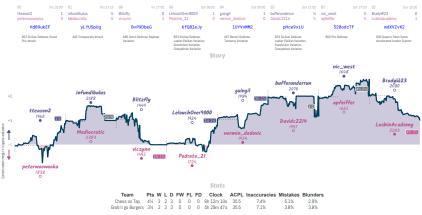

#### # Chess on Tap 4<sup>1</sup>/<sub>2</sub> 3<sup>1</sup>/<sub>2</sub> #<sup>2</sup> Grob'n go Burgers

Game

#### **#5 Fischer and Chips** 51/2 21/2 **#3 The 4O-Season-Old Virgin(s)**

÷

1716

klavier88