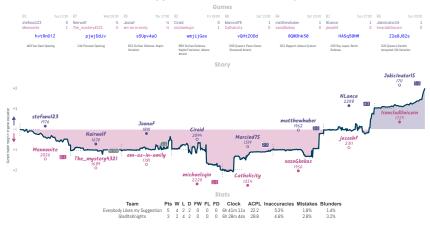

## Everybody Likes my Suggestion 5 3 GladItsKnights

#### A horse with no name 51/2 21/2 Reti, Clock, Go!