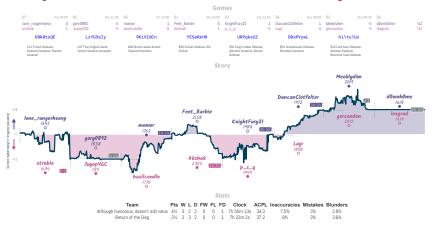

#### Although humorous, doesn't add value 41/2 31/2 Return of the Ding

NVTES Carrent' all closed and non-forfisited serves have broefinited 8 character serve Dis. the devisitions accordingly, while the vasis shown moves