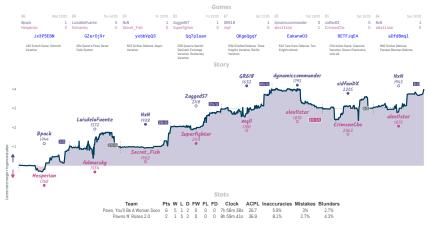

#### keen for another season 4 4 Rooky Mistakes

# Chasing the Lizard King 2<sup>1</sup>/<sub>2</sub> 5<sup>1</sup>/<sub>2</sub> Still only here to beat garyO892

| Team                             | Pts | W | L | D | FW | FL | FD | Clock     | ACPL | Inaccuracies | Mistakes | Blunders |
|----------------------------------|-----|---|---|---|----|----|----|-----------|------|--------------|----------|----------|
| Chasing the Lizard King          | 2%  | 2 | 5 | 1 | 0  | 0  | 0  | 7h 5m 8s  | 46.4 | 7.3%         | 2.8%     | 5.8%     |
| Still only here to beat gary0892 | 5%  | 5 | 2 | 1 | 0  | 0  | 0  | 8h 3m 15s | 30.6 | 4.6%         | 2.4%     | 3.7%     |