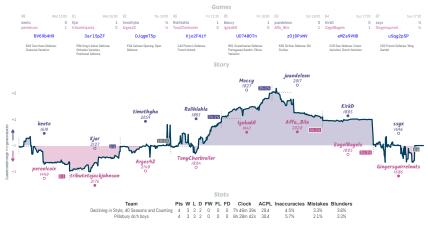

#### I don't know. What do you think we sh... 21/2 51/2 The Team

NVTES Carrent' all classed and non-forfisited serves have hopeficied 8 character serve Dat the devolvines above when each serve stated, shown in UTC and rearded to the meanest 15 minutes. "Stary', the varies tracks the difference between each team's overall match score, acaime each serve's more evaluation accordingly, while the varies shown moves

#### E.T. The Extra-Tactical 2<sup>1</sup>/<sub>2</sub> 5<sup>1</sup>/<sub>2</sub> We'll draw you crazy

| Team                    | Pts | w | L | D | FW | FL | FD | Clock      | ACPL | Inaccuracies | Mistakes | Blunders |
|-------------------------|-----|---|---|---|----|----|----|------------|------|--------------|----------|----------|
| E.T. The Extra-Tactical | 2%  | 2 | 5 | 1 | 0  | 0  | 0  | 7h 39m 53s | 34.6 | 5.6%         | 2.1%     | 3.2%     |
| We'll draw you crazy    | 5%  | 5 | 2 | 1 | 0  | 0  | 0  | 6h 55m 31s | 26.9 | 5.9%         | 1.8%     | 2.4%     |