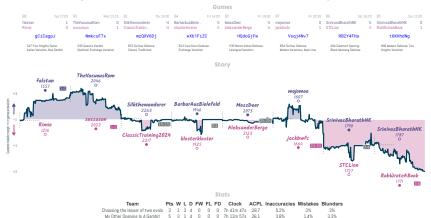

## #7 Declining in Style, 40 Seasons and Co... 31/2 41/2 #10 The Team

| Idaiii                                      | r 10 | ** | - |   |   |   | 10 | CIUCK      | MOL  | maccuracies | miotakeo | Dialiaei |
|---------------------------------------------|------|----|---|---|---|---|----|------------|------|-------------|----------|----------|
| Declining in Style, 40 Seasons and Counting | 3½   | 1  | 3 | 1 | 1 | 0 | 2  | 5h 52m 58s | 38.5 | 9.2%        | 3.1%     | 3.5%     |
| The Team                                    | 4½   | 3  | 1 | 1 | 0 | 1 | 2  | 5h 50m 40s | 31.8 | 6.9%        | 1.5%     | 3.8%     |