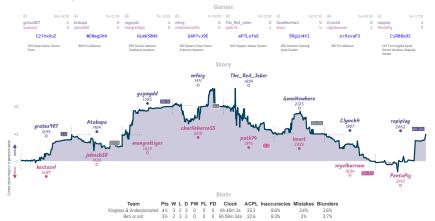

## #7 Declining in Style, 40 Seasons and Co... 31/2 41/2 #10 The Team

| Idaiii                                      | r 10 | ** | - |   |   |   | 10 | CIUCK      | MOL  | maccuracies | miotakeo | Dialiaei |
|---------------------------------------------|------|----|---|---|---|---|----|------------|------|-------------|----------|----------|
| Declining in Style, 40 Seasons and Counting | 3½   | 1  | 3 | 1 | 1 | 0 | 2  | 5h 52m 58s | 38.5 | 9.2%        | 3.1%     | 3.5%     |
| The Team                                    | 4½   | 3  | 1 | 1 | 0 | 1 | 2  | 5h 50m 40s | 31.8 | 6.9%        | 1.5%     | 3.8%     |