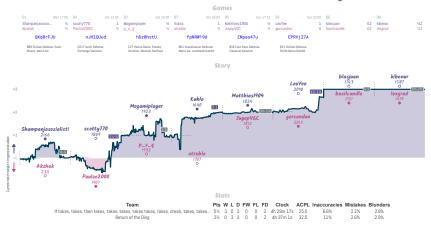

### If takes, takes, then takes, takes, t... 51/2 21/2 Return of the Ding

MUES Server: if played and non-briefinited preses have hepeficieal down where and genere tabeled, above in UCE and non-brief Services. They wink tracks the difference haves and hard's normal mech target, scaling and present mere hypotene evolution accurately, while the a main tabes messa applied in the material tables are scalared by constances, and have ables and the material tables that are non-played played played and are main tabes are the material tables of the material tables are scalared and tables