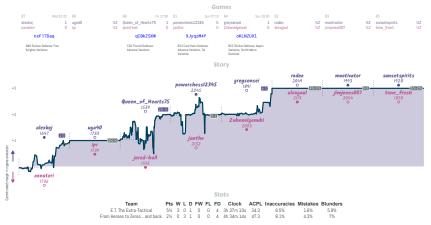

# E.T. The Extra-Tactical 5<sup>1</sup>/<sub>2</sub> 2<sup>1</sup>/<sub>2</sub> From Heroes to Zeros... and back.