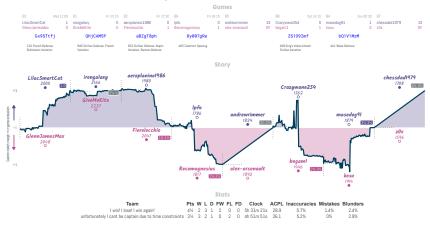

# I win! I lose! I win again! 4<sup>1</sup>/<sub>2</sub> 3<sup>1</sup>/<sub>2</sub> unfortunately I cant be captain due t...