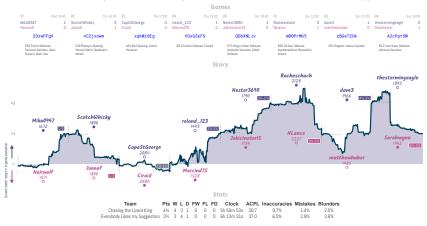

# Choosing the lesser of two evals 3 5 My Other Opening Is A Gambit

NITS Team is a placed and nor finding prane has hapefield character grants. Dr. the dupletes alows alow ask and prane transfer data in XTL of an and the the second 2 model is the second 2 model is a second 2 model and the second 2 model is a second 2 model and the second 2 model 2 mo