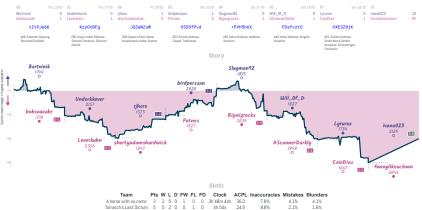

# GladItsKnights 6 2 Rook and Rollers

NUTS team of the planet has hugeful and to develop and have bareful and to develop and the planet has hugeful and the hugeful and the planet has hugeful and the planet has hugeful and the h