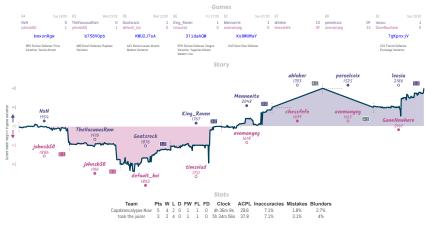

# Elo Elongators 6 2 Illogical Chess Move by Move

| Team                         | Pts | W | L | D | FW | FL | FD | Clock      | ACPL | Inaccuracies | Mistakes | Blunde |
|------------------------------|-----|---|---|---|----|----|----|------------|------|--------------|----------|--------|
| Elo Elongators               | 6   | 5 | 1 | 1 | 0  | 0  | 1  | 6h 38m 49s | 29.2 | 6.7%         | 2.7%     | 3.7%   |
| Illogical Chess Move by Move | 2   | 1 | 5 | 1 | 0  | 0  | 1  | 6h 19m 42s | 37.7 | 5.8%         | 1.8%     | 4.6%   |