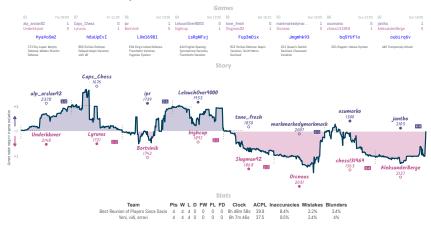

#### Best Reunion of Players Since Oasis 4 4 Veni, vidi, erravi

# Oopsenings, Meddlegames, and Errgames 3 5 Zugzwanging Zwischenzugs

NVTES Carrent' all classed and non-forfisited serves have hopeficied 8 character serve Dat the devolvines above when each serve stated, shown in UTC and rearded to the meanest 15 minutes. "Stary', the varies tracks the difference between each team's overall match score, acaime each serve's more evaluation accordingly, while the varies shown moves