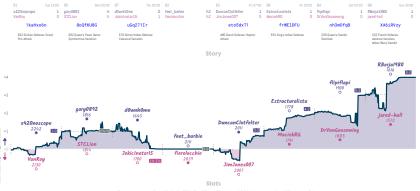

# Oopsenings, Meddlegames, and Errgames 3 5 Zugzwanging Zwischenzugs

NVTES Carrent' all classed and non-forfisited serves have hopeficied 8 character serve Dat the devolvines above when each serve stated, shown in UTC and rearded to the meanest 15 minutes. "Stary', the varies tracks the difference between each team's overall match score, acaime each serve's more evaluation accordingly, while the varies shown moves