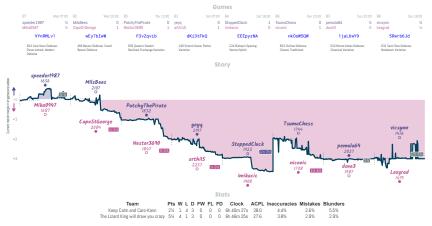

----|------|------|
| The Nimzo Limbo                       | 4% | 4 | 3 | 1 | 0 | 0 | 0 | 6h 36m 5s  | 34.0 | 6.6% | 1.5% | 4.1% |

NITS Steep 4 and placed after for black papers has hapefolded for bandward genes EX. No dephases have based papers takes a genes take the placed attract steep as a based paper takes a genes take the placed attract steep as a based paper takes and placed attract steep as a based paper takes and placed attract steep as a based paper takes and placed attract steep as a based paper takes and placed attract steep as a based placed attract steep as

#### Better call Tal 3 5 Captain Scribbles and the Seven Gambi...

Games



## Taking Kings easy 2 6 Why didn't it make the checkmate sound?



### Keep Calm and Caro-Kann 21/2 51/2 The Lizard King will draw you crazy



## Biel Team Six 4<sup>1</sup>/<sub>2</sub> 3<sup>1</sup>/<sub>2</sub> Love Schach, Baby Love Schach!

val1313 1 tobinator250 35 prostidude 0 slandolo 1 Lapastiere 1 Astronominoff 0 KnightFurv21 freddy267t % GR618 1 Rimio 0 thestormingeagle 1 RabbieR 0 ScotchWhisky drTosVMD CSNVG216 Hslta3PH 7Y.IIsiCa 64s1EgQ4 ezgEimTL icNaigFg EXpYIvss A45 Tromogwsky Attack Advance Variation, Tal freddu267 Astronominoff tobinator250 Lapastiere KnichtFuru2 2176 2037 slandola val1313 prostidude 19.59 1525 1680 ScotchWhisku thestormingeagle 6R618 AScannerDarklu Rimio . Pts W L D FW FL FD Clock ACPL Inaccuracies Mistakes Blunders Team Riel Team Six 4% 4 3 1 0 0 0 5b 39m 8c 29 7 1.9% 2.3% 2.3% Love Schach. Baby Love Schach! 3½ 3 4 1 0 0 0 5h 55m 2s 39.9 4.6% 3.6% 3.6%

## Never Resign! (unless you feel like