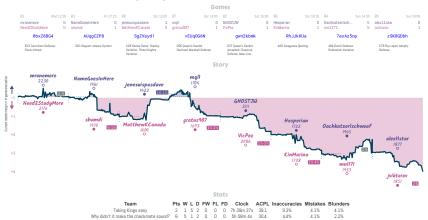

-------------------------|----|---|---|---|---|---|---|------------|------|------|------|------|
| The Nimzo Limbo                       | 4% | 4 | 3 | 1 | 0 | 0 | 0 | 6h 36m 5s  | 34.0 | 6.6% | 1.5% | 4.1% |

NITS Steep 4 and placed after for black papers has hapefolded for bandward genes EX. No dephases have based papers takes a genes take the placed attract steep as a based paper takes a genes take the placed attract steep as a based paper takes and placed attract steep as a based paper takes and placed attract steep as a based paper takes and placed attract steep as a based paper takes and placed attract steep as a based placed attract steep as

#### Better call Tal 3 5 Captain Scribbles and the Seven Gambi...

Games



## Taking Kings easy 2 6 Why didn't it make the checkmate sound?



### Keep Calm and Caro-Kann 21/2 51/2 The Lizard King will draw you crazy



## Biel Team Six 4<sup>1</sup>/<sub>2</sub> 3<sup>1</sup>/<sub>2</sub> Love Schach, Baby Love Schach!

val1313 1 tobinator250 35 prostidude 0 slandolo 1 Lapastiere 1 Astronominoff 0 KnightFurv21 freddy267t % GR618 1 Rimio 0 thestormingeagle 1 RabbieR 0 ScotchWhisky drTosVMD CSNVG216 Hslta3PH 7Y.IIsiCa 64s1EgQ4 ezgEimTL icNaigFg EXpYIvss A45 Tromogwsky Attack Advance Variation, Tal freddu267 Astronominoff tobinator250 Lapastiere KnichtFuru2 2176 2037 slandola val1313 prostidude 19.59 1525 1680 ScotchWhisku thestormingeagle 6R618 AScannerDarklu Rimio . Pts W L D FW FL FD Clock ACPL Inaccuracies Mistakes Blunders Team Riel Team Six 4% 4 3 1 0 0 0 5b 39m 8c 29 7 1.9% 2.3% 2.3% Love Schach. Baby Love Schach! 3½ 3 4 1