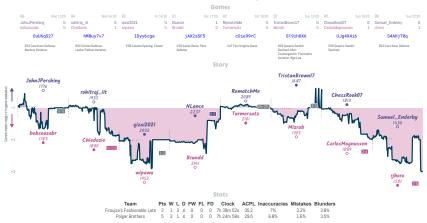

5 We are the GOAT chess team

Game



#### Best Reunion of Players Since Oasis 4 4 Veni, vidi, erravi



# Oopsenings, Meddlegames, and Errgames 3 5 Zugzwanging Zwischenzugs



NVTES Carrent' all classed and non-forfisited serves have hopeficied 8 character serve Dat the devolvines above when each serve stated, shown in UTC and rearded to the meanest 15 minutes. "Stary', the varies tracks the difference between each team's overall match score, acaime each serve's more evaluation accordingly, while the varies shown moves

# 99 pawns and a bishop ain't one 3 5 Hans Shoulders Niemann Toes



## Capablancalypse Now 5 3 took the juicer



ichess4545 League, Season 41 Round 1 9-16 Sep 2024

### Only 50% like my Suggestion 2 6 What the fork?!



# Firoujza's Fashionable Late 3 5 Polgar Brothers



### Great Ideas, Terrible Execution 4<sup>1</sup>/<sub>2</sub> 3<sup>1</sup>/<sub>2</sub> Le Clan des Siciliens



NITS Team is the plant in the high fragments have hapeforded the stream have been been able to be planted and the stream is the stream have been been able to be planted and the stream have been been able to be planted and the stream have been been able to be planted and the stream have been been able to be planted and the stream have been been able to be planted and the stream have been been able to be planted and the stream have been been able to be planted and the stream have been been able to be planted and the stream have been been able to be planted and the stream have been been able to be planted and the stream have been been able to be planted and the stream have been