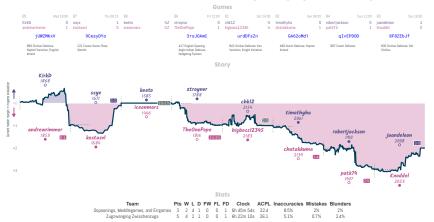

S Steep 4 and placed after for black papers has hapefolded for bandward genes EX. No dephases have based papers takes a genes take the placed attract steep as a based paper takes a genes take the placed attract steep as a based paper takes and placed attract steep as a based paper takes and placed attract steep as a based paper takes and placed attract steep as a based paper takes and placed attract steep as a based placed attract steep as

chess4545 League, Season 41 Round 1 9-16 Sep 2024

## Pigs on the Seventh 4 4 The Rhythm of the Knight



#### Calculate, evaluate, repeat 3 5 Reality check



#### Moke and Awe 3 5 We are the GOAT chess team

Game



#### Best Reunion of Players Since Oasis 4 4 Veni, vidi, erravi



# Oopsenings, Meddlegames, and Errgames 3 5 Zugzwanging Zwischenzugs



NVTES Carrent' all classed and non-forfisited serves have hopeficied 8 character serve Dat the devolvines above when each serve stated, shown in UTC and rearded to the meanest 15 minutes. "Stary', the varies tracks the difference between each team's overall match score, acaime each serve's more evaluation accordingly, while the varies shown moves

# 99 pawns and a bishop ain't one 3 5 Hans Shoulders Niemann Toes



## Capablancalypse Now 5 3 took the juicer



ichess4545 League, Season 41 Round 1 9-16 Sep 2024

### Only 50% like my Suggestion 2 6 What the fork?!



# Firoujza's Fashionable Late 3 5 Polgar Brothers



### Great Ideas, Terrible Execution 4<sup>1</sup>/<sub>2</sub> 3<sup>1</sup>/<sub>2</sub> Le Clan des Siciliens



NITS Team is the plant in the high fragments have hapeford