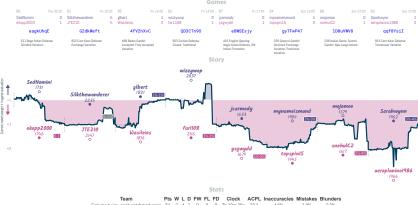

and the stream have been able to be planted and the stream have been able to be planted and the stream have been able to be planted and the stream have been able to be planted and the stream have been able to be planted and the stream have been able to be planted and the stream have been able to be planted and the stream have been able to be planted and the stream have been able to be planted and the stream have been able to be planted and the stream have been able to be planted and the stream have been able to be planted and the stream have been able to be planted and the stream have been able to be planted and the stream have been able to be planted and the

## Blank Check 3 5 team-twentyfour-seasonfortyone

Games



#### Fork me twice, can't get forked again 31/2 41/2 The Nimzo Limbo



| Fork me twice, can't get forked again | 3% | 3 | 4 | 1 | 0 | 0 | 0 | 7h 10m 38s | 33.1 | 4.8% | 1.8% | 3.3% |
|---------------------------------------|----|---|---|---|---|---|---|------------|------|------|------|------|
| The Nimzo Limbo                       | 4% | 4 | 3 | 1 | 0 | 0 | 0 | 6h 36m 5s  | 34.0 | 6.6% | 1.5% | 4.1% |

NITS Steep 4 and placed after for black papers has hapefolded for bandward genes EX. No dephases have based papers takes a genes take the placed attract steep as a based paper takes a genes take the placed attract steep as a based paper takes and placed attract steep as a based paper takes and placed attract steep as a based paper takes and placed attract steep as a based paper takes and placed attract steep as a based placed attract steep as

#### Better c