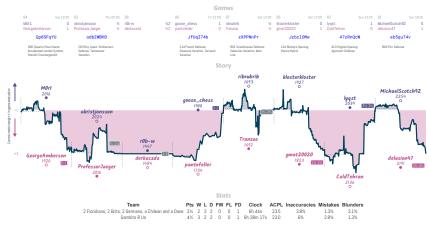

#### 2 Floridians, 2 Brits, 2 Germans, a C... 31/2 41/2 Gambits R Us

NVTES Carrent' all classed and non-forfisited serves have hopeficied 8 character serve Dat the devolvines above when each serve stated, shown in UTC and rearded to the meanest 15 minutes. "Stary', the varies tracks the difference between each team's overall match score, acaime each serve's more evaluation accordingly, while the varies shown moves