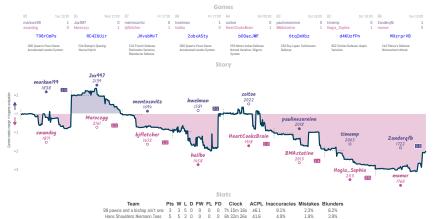

## Biel Team Six 4<sup>1</sup>/<sub>2</sub> 3<sup>1</sup>/<sub>2</sub> Love Schach, Baby Love Schach!

val1313 1 tobinator250 35 prostidude 0 slandolo 1 Lapastiere 1 Astronominoff 0 KnightFurv21 freddy267t % GR618 1 Rimio 0 thestormingeagle 1 RabbieR 0 ScotchWhisky drTosVMD CSNVG216 Hslta3PH 7Y.IIsiCa 64s1EgQ4 ezgEimTL icNaigFg EXpYIvss A45 Tromogwsky Attack Advance Variation, Tal freddu267 Astronominoff tobinator250 Lapastiere KnichtFuru2 2176 2037 slandola val1313 prostidude 19.59 1525 1680 ScotchWhisku thestormingeagle 6R618 AScannerDarklu Rimio . Pts W L D FW FL FD Clock ACPL Inaccuracies Mistakes Blunders Team Riel Team Six 4% 4 3 1 0 0 0 5b 39m 8c 29 7 1.9% 2.3% 2.3% Love Schach. Baby Love Schach! 3½ 3 4 1 0 0 0 5h 55m 2s 39.9 4.6% 3.6% 3.6%