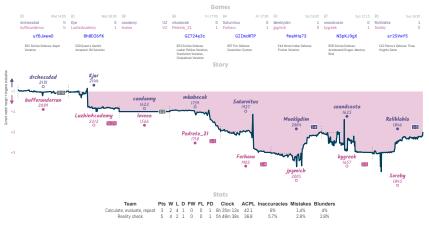

NITS Steep 4 and placed after for black papers has hapefolded for bandward genes EX. No dephases have based papers takes a genes take the placed attract steep as a based paper takes a genes take the placed attract steep as a based paper takes and placed attract steep as a based paper takes and placed attract steep as a based paper takes and placed attract steep as a based paper takes and placed attract steep as a based placed attract steep as