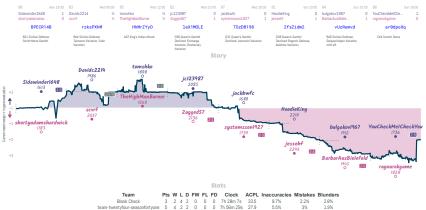

# Elo Elongators 6 2 Illogical Chess Move by Move

| Team                         | Pts | W | L | D | FW | FL | FD | Clock      | ACPL | Inaccuracies | Mistakes | Blunde |
|------------------------------|-----|---|---|---|----|----|----|------------|------|--------------|----------|--------|
| Elo Elongators               | 6   | 5 | 1 | 1 | 0  | 0  | 1  | 6h 38m 49s | 29.2 | 6.7%         | 2.7%     | 3.7%   |
| Illogical Chess Move by Move | 2   | 1 | 5 | 1 | 0  | 0  | 1  | 6h 19m 42s | 37.7 | 5.8%         | 1.8%     | 4.6%   |