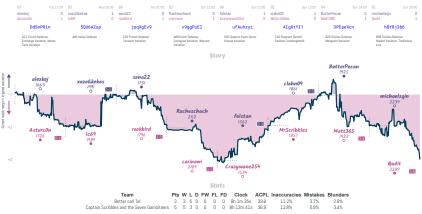

0 | 0 | 0 | 7h 10m 38s | 33.1 | 4.8% | 1.8% | 3.3% |
|---------------------------------------|----|---|---|---|---|---|---|------------|------|------|------|------|
| The Nimzo Limbo                       | 4% | 4 | 3 | 1 | 0 | 0 | 0 | 6h 36m 5s  | 34.0 | 6.6% | 1.5% | 4.1% |

NITS Steep 4 and placed after for black papers has hapefolded for bandward genes EX. No dephases have based papers takes a genes take the placed attract steep as a based paper takes a genes take the placed attract steep as a based paper takes and placed attract steep as a based paper takes and placed attract steep as a based paper takes and placed attract steep as a based paper takes and placed attract steep as a based placed attract steep as

#### Better call Tal 3 5 Captain Scribbles and the Seven Gambi...

Games



## Taking Kings easy 2 6 Why didn't it make the checkmate sound?



### Keep Calm and Caro-Kann 21/2 51/2 The Lizard King will draw you crazy



## Biel Team Six 4<sup>1</sup>/<sub>2</sub> 3<sup>1</sup>/<sub>2</sub> Love Schach, Baby Love Schach!

val1313 1 tobinator250 35 prostidude 0 slandolo 1 Lapastiere 1 Astronominoff 0 KnightFurv21 freddy267t % GR618 1 Rimio 0 thestormingeagle 1 RabbieR 0 ScotchWhisky drTosVMD CSNVG216 Hslta3PH 7Y.IIsiCa 64s1EgQ4 ezgEimTL icNaigFg EXpYIvss A45 Tromogwsky Attack Advance Variation, Tal freddu267 Astronominoff tobinator250 Lapastiere KnichtFuru2 2176 2037 slandola val1313 prostidude 19.59 1525 1680 ScotchWhisku thestormingeagle 6R618 AScannerDarklu Rimio . Pts W L D FW FL FD Clock ACPL Inaccuracies Mistakes Blunders Team Riel Team Six 4% 4 3 1 0 0 0 5