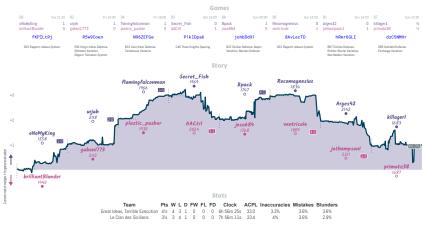

### Great Ideas, Terrible Execution 4<sup>1</sup>/<sub>2</sub> 3<sup>1</sup>/<sub>2</sub> Le Clan des Siciliens

NITS Team is the plant in the high fragments have hapeforded the stream have been been able to be planted and the stream is the stream have been been able to be planted and the stream have been been able to be planted and the stream have been been able to be planted and the stream have been been able to be planted and the stream have been been able to be planted and the stream have been been able to be planted and the stream have been been able to be planted and the stream have been been able to be planted and the stream have been been able to be planted and the stream have been been able to be planted and the stream have been been able to be planted and the stream have been been able to be planted and the stream have been been able to be planted and the stream have been been able to be planted and the stream have been been able to be planted and the stream have been been able to be planted and the stream have been been able to be planted and the stream have been been able to be planted and the stream have been been able to be planted and the stream have been been able to be planted and the stream have been been able to be planted and the stream have been been able to be planted and the stream have been been able to be planted and the stream have been able to be planted and the stream have been able to be planted and the stream have been able to be planted and the stream have been able to be planted and the stream have been able to be planted and the stream have been able to be planted and the stream have been able to be planted and the stream have been able to be planted and the stream have been able to be planted and the stream have been able to be planted and the stream have been able to be planted and the stream have been able to be planted and the stream have been able to be planted and the stream have been able to be planted and the stream have been able to be planted and the stream have been able to be planted and the stream have been able to be planted and the stream have been able to be planted and the