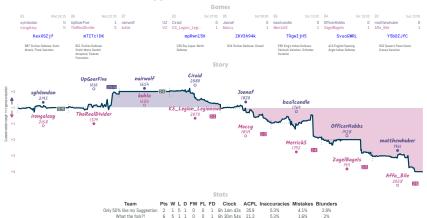

ate, repeat 3 5 Reality check



#### Moke and Awe 3 5 We are the GOAT chess team

Game



#### Best Reunion of Players Since Oasis 4 4 Veni, vidi, erravi



# Oopsenings, Meddlegames, and Errgames 3 5 Zugzwanging Zwischenzugs



NVTES Carrent' all classed and non-forfisited serves have hopeficied 8 character serve Dat the devolvines above when each serve stated, shown in UTC and rearded to the meanest 15 minutes. "Stary', the varies tracks the difference between each team's overall match score, acaime each serve's more evaluation accordingly, while the varies shown moves

# 99 pawns and a bishop ain't one 3 5 Hans Shoulders Niemann Toes



## Capablancalypse Now 5 3 took the juicer



ichess4545 League, Season 41 Round 1 9-16 Sep 2024

### Only 50% like my Suggestion 2 6 What the fork?!



# Firoujza's Fashionable Late 3 5 Polgar Brothers



### Great Ideas, Terrible Execution 4<sup>1</sup>/<sub>2</sub> 3<sup>1</sup>/<sub>2</sub> Le Clan des Siciliens



NITS Team is the plant in the high fragments have hapeforded the stream have been been able to be planted and the stream is the stream have been been able to be planted and the stream have been been able to be planted and the stream have been been able to be planted and the stream have been been able to be planted and the stream have been been able to be planted and the stream have been been able to be planted and the stream have been been able to be planted and the stream have been been able to be planted and the stream have been been able to be planted and the stream have been been able to be planted and the stream have