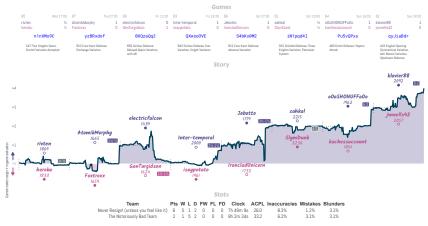

sub>2</sub> 3<sup>1</sup>/<sub>2</sub> Love Schach, Baby Love Schach!

val1313 1 tobinator250 35 prostidude 0 slandolo 1 Lapastiere 1 Astronominoff 0 KnightFurv21 freddy267t % GR618 1 Rimio 0 thestormingeagle 1 RabbieR 0 ScotchWhisky drTosVMD CSNVG216 Hslta3PH 7Y.IIsiCa 64s1EgQ4 ezgEimTL icNaigFg EXpYIvss A45 Tromogwsky Attack Advance Variation, Tal freddu267 Astronominoff tobinator250 Lapastiere KnichtFuru2 2176 2037 slandola val1313 prostidude 19.59 1525 1680 ScotchWhisku thestormingeagle 6R618 AScannerDarklu Rimio . Pts W L D FW FL FD Clock ACPL Inaccuracies Mistakes Blunders Team Riel Team Six 4% 4 3 1 0 0 0 5b 39m 8c 29 7 1.9% 2.3% 2.3% Love Schach. Baby Love Schach! 3½ 3 4 1 0 0 0 5h 55m 2s 39.9 4.6% 3.6% 3.6%

## Never Resign! (unless you feel like it) 6 2 The Notoriously Bad Team