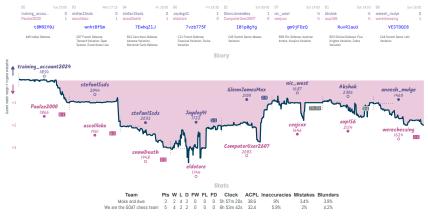

#### Moke and Awe 3 5 We are the GOAT chess team

Game

# Elo Elongators 6 2 Illogical Chess Move by Move

| Team                         | Pts | W | L | D | FW | FL | FD | Clock      | ACPL | Inaccuracies | Mistakes | Blunde |
|------------------------------|-----|---|---|---|----|----|----|------------|------|--------------|----------|--------|
| Elo Elongators               | 6   | 5 | 1 | 1 | 0  | 0  | 1  | 6h 38m 49s | 29.2 | 6.7%         | 2.7%     | 3.7%   |
| Illogical Chess Move by Move | 2   | 1 | 5 | 1 | 0  | 0  | 1  | 6h 19m 42s | 37.7 | 5.8%         | 1.8%     | 4.6%   |