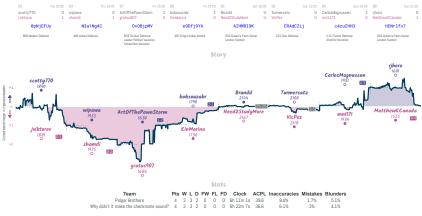

# #9 Polgar Brothers 4 4 MA Why didn't it make the checkmate sound?

Games

NITS Tense 12 highed after for highed press has hapefolded the head stage and by the dephotes have a longer stage by the dephote have a longer stage by t