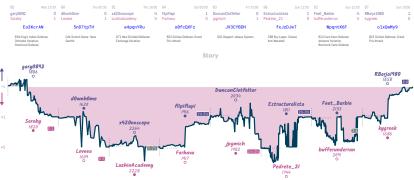

## **# Elo Elongators** 4 4 **#0 Reality check**

Games



Stats

| Team           | Pts | W | L | D | FW | FL | FD | Clock      | ACPL | Inaccuracies | Mistakes | Blunders |
|----------------|-----|---|---|---|----|----|----|------------|------|--------------|----------|----------|
| Elo Elongators | 4   | 3 | 3 | 2 | 0  | 0  | 0  | 7h 50m 19s | 51.4 | 7.1%         | 4.6%     | 6.8%     |
| Reality check  | 4   | 3 | 3 | 2 | 0  | 0  | 0  | 6h 58m 56s | 50.7 | 5.2%         | 4.4%     | 6.6%     |

NITS Steep 4 and placed after for black papers has hapefolded for bandward genes EX. No dephases have based papers takes a genes take the placed attract steep as a based paper takes a genes take the placed attract steep as a based paper takes and placed attract steep as a based paper takes and placed attract steep as a based paper takes and placed attr