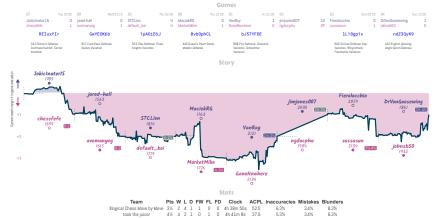

# Illogical Chess Move by Move 3<sup>1</sup>/<sub>2</sub> 4<sup>1</sup>/<sub>2</sub> took the juicer