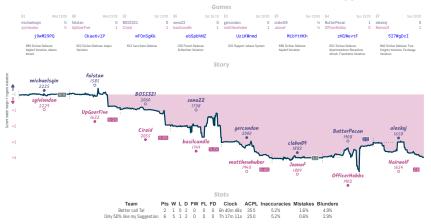

99 pawns and a bishop ain't one 5 3 Blank Check

markoni 99 1 timemo 1 paulinesemine % mentosovitz % Jox997 1 hwelman soitoe 0 Zanderofb 0 ic123987 0 Davidc2214 % iackbwfc % HoodieKing 0 Sidewinder1648 1 Oachkatzerlsch... 1 YouCheckMelChe. 5ROLKrLQ RmK1RfMC ljdcirYd fNLF8qyh 18808770 YR12FzVF cMF4pixk ycF6HpKE B12 Carp-Kenn Defense Colle System Modern Variations, Main Line Advance Variation, Tal Panoy Attack Jox997 hwelman paulinesernine soitoe 2035 2036 montocovita timemp Zanderafb . markani99 1840 Oachkatzerlschwa YouCheckMeICheckYou 4-3 omshko Team Pts W L D FW FL FD Clock ACPL Inaccuracies Mistakes Blunders 99 pawns and a bishop ain't one 5 4 2 2 0 0 0 8h 6m 54s 27.1 8.6% 2.1% Blank Check 3 7 4 2 0 0 0 7h 38m 22s 31.2 8.3% 2.4% 2.9%

# Better call Tal 2 6 Only 50% like my Suggestion



# Illogical Chess Move by Move 3<sup>1</sup>/<sub>2</sub> 4<sup>1</sup>/<sub>2</sub> took the juicer



# Calculate, evaluate, repeat 3 5 Taking Kings easy



| Team                        | Pts | W | L | D | FW | FL | FD | Clock      | ACPL | Inaccuracies | Mistakes | Blunders |
|-----------------------------|-----|---|---|---|----|----|----|------------|------|--------------|----------|----------|
| Calculate, evaluate, repeat | 3   | 3 | 5 | 0 | 0  | 0  | 0  | 7h 3m 34s  | 41.1 | 8.3%         | 2.1%     | 4.3%     |
| Taking Kings easy           | 5   | 5 | 3 | 0 | 0  | 0  | 0  | 8h 15m 57s | 39.0 | 11%          | 3.1%     | 2.8%     |

## Moke and Awe 5 3 The Notoriously Bad Team

Games



NITS Tense 12 highed after for highed press has hapefolded the head stage and by the dephotes h