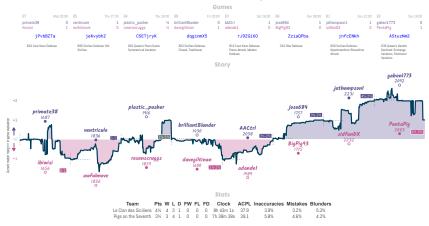

# Le Clan des Siciliens 4<sup>1</sup>/<sub>2</sub> 3<sup>1</sup>/<sub>2</sub> Pigs on the Seventh