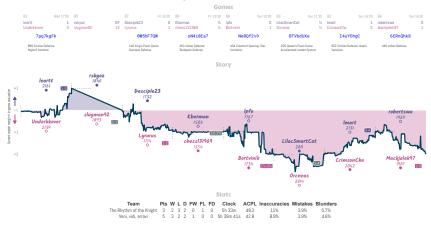

# The Rhythm of the Knight 3 5 Veni, vidi, erravi

ichess4545 League, Season 41 Round 2 17-22 Sep 2024