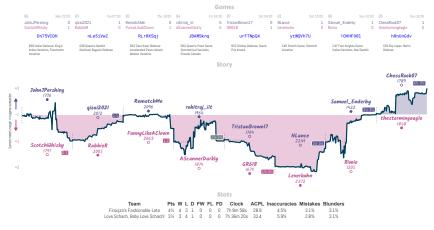

## **# Elo Elongators** 4 4 **#0 Reality check**

Games

Stats

| Team           | Pts | W | L | D | FW | FL | FD | Clock      | ACPL | Inaccuracies | Mistakes | Blunders |
|----------------|-----|---|---|---|----|----|----|------------|------|--------------|----------|----------|
| Elo Elongators | 4   | 3 | 3 | 2 | 0  | 0  | 0  | 7h 50m 19s | 51.4 | 7.1%         | 4.6%     | 6.8%     |
| Reality check  | 4   | 3 | 3 | 2 | 0  | 0  | 0  | 6h 58m 56s | 50.7 | 5.2%         | 4.4%     | 6.6%     |