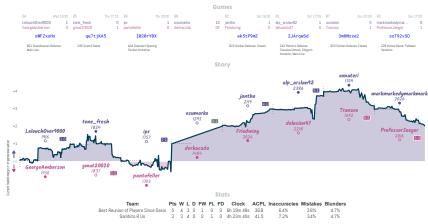

## **# Elo Elongators** 4 4 **#0 Reality check**

Games

Stats

| Team           | Pts | W | L | D | FW | FL | FD | Clock      | ACPL | Inaccuracies | Mistakes | Blunders |
|----------------|-----|---|---|---|----|----|----|------------|------|--------------|----------|----------|
| Elo Elongators | 4   | 3 | 3 | 2 | 0  | 0  | 0  | 7h 50m 19s | 51.4 | 7.1%         | 4.6%     | 6.8%     |
| Reality check  | 4   | 3 | 3 | 2 | 0  | 0  | 0  | 6h 58m 56s | 50.7 | 5.2%         | 4.4%     | 6.6%     |