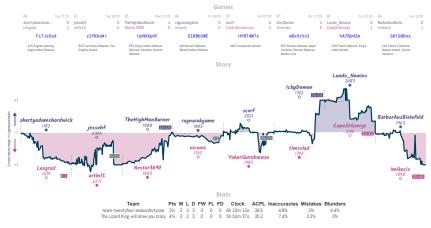

# team-twentyfour-seasonfortyone 3<sup>1</sup>/<sub>2</sub> 4<sup>1</sup>/<sub>2</sub> <sup>4/2</sup> <sup>4/2</sup> <sup>4/2</sup> The Lizard King will draw you crazy