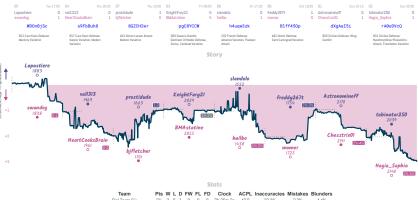

pefolded the head stage and by the dephotes have a longer stage by the dephote have a longer stage by t

# MA We are the GOAT chess team 4 4 #3 What the fork?!



# team-twentyfour-seasonfortyone 3<sup>1</sup>/<sub>2</sub> 4<sup>1</sup>/<sub>2</sub> <sup>4/2</sup> <sup>4/2</sup> <sup>4/2</sup> The Lizard King will draw you crazy



## **\*\*6 Capablancalypse Now** 11/2 61/2 Great Ideas, Terrible Execution



| Capablancalypse Now             | 1% | 1 | 6 | 1 | 0 | 0 | 0 | 7h 35m 53s | 40.1 | 6.1% | 3%   | 4.3% |
|---------------------------------|----|---|---|---|---|---|---|------------|------|------|------|------|
| Great Ideas, Terrible Execution | 6% | 6 | 1 | 1 | 0 | 0 | 0 | 6h 44m 57s | 29.8 | 4.3% | 2.1% | 4%   |

# Biel Team Six 21/2 51/2 \*\*\* Hans Shoulders Niemann Toes

Games



| Biel Team Six               | 21⁄2 | 2 | 5 | 1 | 0 | 0 | 0 | 7h 36m 3s  | 42.0 | 10.3% | 3.3% | 4.4% |
|-----------------------------|------|---|---|---|---|---|---|------------|------|-------|------|------|
| Hans Shoulders Niemann Toes | 5%   | 5 | 2 | 1 | 0 | 0 | 0 | 7h 47m 54s | 36.6 | 6.7%  | 3.1% | 4.7% |

### #7 Captain Scribbles and the Seven Gambi... 2 6 The Nimzo Limbo



## Best Reunion of Players Since Oasis 5 3 Gambits R Us



# The Rhythm of the Knight 3 5 Veni, vidi, erravi



ichess4545 League, Season 41 Round 2 17-22 Sep 2024

# Le Clan des Siciliens 4<sup>1</sup>/<sub>2</sub> 3<sup>1</sup>/<sub>2</sub> Pigs on the Seventh



### Fork me twice, can't get forked again 21/2 51/2 Oopsenings, Meddlegames, and Errgames



| Fork me twice, can't get forked again |    |   |