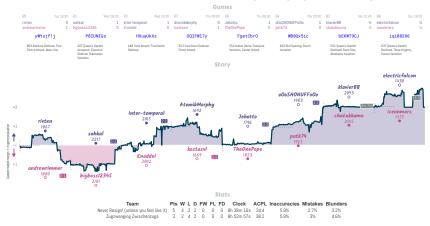

## **# Elo Elongators** 4 4 **#0 Reality check**

Games

Stats

| Team           | Pts | W | L | D | FW | FL | FD | Clock      | ACPL | Inaccuracies | Mistakes | Blunders |
|----------------|-----|---|---|---|----|----|----|------------|------|--------------|----------|----------|
| Elo Elongators | 4   | 3 | 3 | 2 | 0  | 0  | 0  | 7h 50m 19s | 51.4 | 7.1%         | 4.6%     | 6.8%     |
| Reality check  | 4   | 3 | 3 | 2 | 0  | 0  | 0  | 6h 58m 56s | 50.7 | 5.2%         | 4.4%     | 6.6%     |