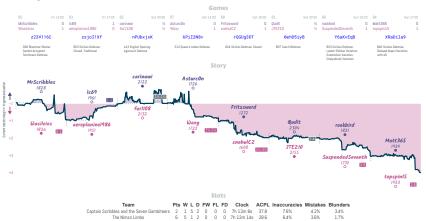

## **\*\*6 Capablancalypse Now** 11/2 61/2 Great Ideas, Terrible Execution

| Capablancalypse Now             | 1% | 1 | 6 | 1 | 0 | 0 | 0 | 7h 35m 53s | 40.1 | 6.1% | 3%   | 4.3% |
|---------------------------------|----|---|---|---|---|---|---|------------|------|------|------|------|
| Great Ideas, Terrible Execution | 6% | 6 | 1 | 1 | 0 | 0 | 0 | 6h 44m 57s | 29.8 | 4.3% | 2.1% | 4%   |