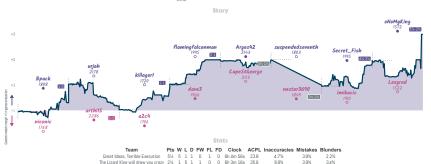

# ## Great Ideas, Terrible Execution 51/2 21/2 ##3 The Lizard King will draw you crazy

|                  |                                                |                  |                                         |                                     |           |                                                | 00.       | 1103                                   |           |                                |          |                                        |           |                      |           |  |
|------------------|------------------------------------------------|------------------|-----------------------------------------|-------------------------------------|-----------|------------------------------------------------|-----------|----------------------------------------|-----------|--------------------------------|----------|----------------------------------------|-----------|----------------------|-----------|--|
| 86               | Thu 17:00                                      | 81               | Thu 18:00                               | 87                                  | Thu 23:30 | B3                                             | Fri 18:00 | B2                                     | Sat 12:00 | 85                             |          | B4                                     | Sat 14:00 | B8                   | Sun 18:30 |  |
| Bpack<br>niconic | 1 0                                            | urjah<br>arthi15 | 0                                       | killager1<br>a2c4                   |           | flamingfalconman<br>dave3                      |           | Arges42<br>CapeStGeorge                |           | suspendedseventh<br>nestor3690 | OF<br>1X | Secret_Fish<br>imikacic                |           | oNoMyKing<br>Lexgrad | 1 0       |  |
|                  | jd3reKJP                                       | P                | rT5cU22                                 | U3pdF                               | fk2       | Q23mhsr                                        | r         | jhemMC                                 | BD        |                                |          | gTreu                                  | uHw       | oZSy                 | 0S0a      |  |
|                  | Slav Defense: Quiet<br>tion, Schallopp Defense |                  | ni-Slav Defense:<br>I Gambit, Main Line | C54 Italian Gam<br>Variation, Cente |           | C54 Italian Barne: Cl<br>Variation, Giuoco Pia |           | B52 Sicilian Defer<br>Moscow Variation |           |                                |          | C50 Italian Game<br>Variation, Albin G |           | ABO Dutch Defi       | anse      |  |

MICE Course: at juiged and conferential great have hypothosis of the destination great have hypothosis of the destination great and the hypothosis of the destination great have hypothosis of the destination of the destination