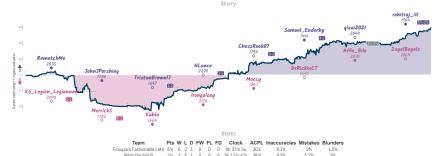

# Firoujza's Fashionable Late 51/2 21/2 What the fork?!

WITES Comment' all placed and non-forfeited reamen have throughlinked 8 character reame (Do: the despt/innex place when each same started, above in UTC and reaced 4 to the nearest 15 minutes. "Stary" the varie tracks the difference between each team's overall match score, acaline each reame's move by move evaluation accordinate, while the varies shown moves