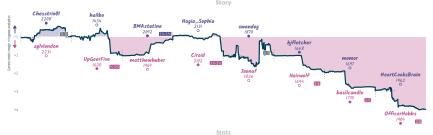

# ## Great Ideas, Terrible Execution 51/2 21/2 ##3 The Lizard King will draw you crazy

|                  |                                                |                  |                                         |                                     |           |                                                | 00.       | 1103                                   |           |                                |          |                                        |           |                      |           |  |
|------------------|------------------------------------------------|------------------|-----------------------------------------|-------------------------------------|-----------|------------------------------------------------|-----------|----------------------------------------|-----------|--------------------------------|----------|----------------------------------------|-----------|----------------------|-----------|--|
| 86               | Thu 17:00                                      | 81               | Thu 18:00                               | 87                                  | Thu 23:30 | B3                                             | Fri 18:00 | B2                                     | Sat 12:00 | 85                             |          | B4                                     | Sat 14:00 | B8                   | Sun 18:30 |  |
| Bpack<br>niconic | 1 0                                            | urjah<br>arthi15 | 0                                       | killager1<br>a2c4                   |           | flamingfalconman<br>dave3                      |           | Arges42<br>CapeStGeorge                |           | suspendedseventh<br>nestor3690 | OF<br>1X | Secret_Fish<br>imikacic                |           | oNoMyKing<br>Lexgrad | 1 0       |  |
|                  | jd3reKJP                                       | P                | rT5cU22                                 | U3pdF                               | fk2       | Q23mhsr                                        | r         | jhemMC                                 | BD        |                                |          | gTreu                                  | uHw       | oZSy                 | 0S0a      |  |
|                  | Slav Defense: Quiet<br>tion, Schallopp Defense |                  | ni-Slav Defense:<br>I Gambit, Main Line | C54 Italian Gam<br>Variation, Cente |           | C54 Italian Barne: Cl<br>Variation, Giuoco Pia |           | B52 Sicilian Defer<br>Moscow Variation |           |                                |          | C50 Italian Game<br>Variation, Albin G |           | ABO Dutch Defi       | anse      |  |