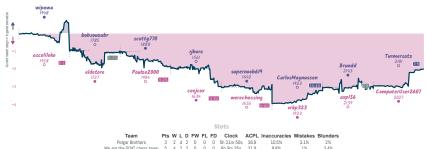

# Polgar Brothers 3 5 MA We are the GOAT chess team

|                                     |           |                        |           |                                    |            |                   | Gai                             | mes                                  |           |                                                                |           |                                                  |           |                                |           |
|-------------------------------------|-----------|------------------------|-----------|------------------------------------|------------|-------------------|---------------------------------|--------------------------------------|-----------|----------------------------------------------------------------|-----------|--------------------------------------------------|-----------|--------------------------------|-----------|
| B3                                  | Thu 16:00 | 86                     | Thu 19:30 | 85                                 | Fri 13:00  | 88                | Fri 21:00                       | B7                                   | Sat 12:00 | B4                                                             | Sat 18:00 | 81                                               | Sat 19:00 | B2                             | Sun 06:00 |
| wipawa<br>ascoliloko                | 0         | bobsouzabr<br>eldotore |           | scotty770<br>Paulze2000            | 0          | rjhoro<br>ceejcox |                                 | supernoob619<br>werechessing         | 0         | CarlosMagnussen<br>vrkp323                                     |           | Brundd<br>axp156                                 |           | Turmersatz<br>ComputerUser2607 | 7 0       |
| aMz60p                              | ofN       | kYtAb:                 | z4h       | XqWM3                              | mT4        | G                 | NaWtsUk                         | Apsqp                                | BKG       | ndP165h                                                        | nP .      | CZOj                                             | 9StT      | TT09tST                        | 2         |
| E20 Nimzo-Indian<br>Kmoch Variation | Defense:  | AD7 King's Indian      | Attack    | A10 English Ope<br>Snake Variation | ning Great |                   | an Defense:<br>etakower Defense | 000 French Defe<br>Schlechter Varian |           | B31 Sicilian Defens<br>Nyezhmetdinov-Ros<br>Attack, Fianchetto | solimo    | B12 Caro-Kan<br>Advance Veriar<br>Botvinnik-Cari | tion,     | D10 Stav Defense               |           |

WITES Comment' all placed and non-forfeited reamen have throughlinked 8 character reame (Do: the despt/innex place when each same started, above in UTC and reaced 4 to the nearest 15 minutes. "Stary" the varie tracks the difference between each team's overall match score, acaline each reame's move by move evaluation accordinate, while the varies shown moves