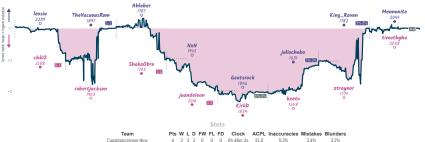

# Capablancalypse Now 4 4 Oopsenings, Meddlegames, and Errgames

|                 |                                                         |                                                      |           |                                 |           |                                | Gui          | mes                                     |                            |                                    |           |                                   |           |                                 |           |
|-----------------|---------------------------------------------------------|------------------------------------------------------|-----------|---------------------------------|-----------|--------------------------------|--------------|-----------------------------------------|----------------------------|------------------------------------|-----------|-----------------------------------|-----------|---------------------------------|-----------|
| B1              | Thu 17:00                                               | B4                                                   | Thu 20:00 | B7                              | Fri 12:00 | B3                             | Sat 18:00    | B5                                      | Sun 07:30                  | B8                                 | Sun 11:30 | B6                                | Sun 12:00 | B2                              | Sun 17:30 |
| leosiu<br>chk12 | 0                                                       | TheVacuousRom<br>robertjackson                       | 1 0       | Ahleber<br>Shaka@bre            | 0         | NxN<br>juandeleon              |              | Goatsrock<br>KirkD                      |                            | juliochebo<br>keeto                |           | King_Raven<br>ztraynor            |           | Mennonite<br>timothyha          | %<br>%    |
|                 | v1FVjQa4                                                | pM6d858                                              | BE        | tGc21                           | 16КМ      | YLli                           | NuHc         | peE                                     | пөрас                      | dqAa                               | v8Hf      | 1psK                              | kY41      | gmFJ                            | 81k2      |
|                 | cilian Defense: Alapin<br>on, Barmen Defense,<br>n Line | 003 Queen's Pawn<br>Tona Attack, Brünfe<br>Variation |           | B10 Caro-Kann<br>Knights Attack |           | B23 Sicilian De<br>Prix Attack | ferse: Grand | C34 King's G<br>Bonach-Osm<br>Variation | ambit Accepted:<br>olovsky | B44 Sicilian De<br>Taimanov Variar |           | At9 Indian Def<br>Przepiorka Vari |           | B01 Scandinav<br>Modern Variati |           |

0.6% 4.1%

Oppsenings, Meddlegames, and Erreames 4 3 3 2 0 0 0 7h 16m 16s 32.4