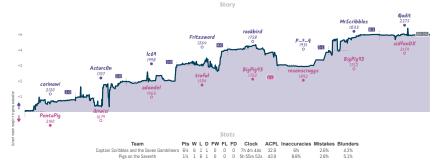

#### Captain Scribbles and the Seven Gambi... 61/2 11/2 Pigs on the Seventh

|                                                 |           |                                 |           |                                             |           |                                                   | Gai       | mes                      |                          |                                   |            |                                                    |           |                                 |           |
|-------------------------------------------------|-----------|---------------------------------|-----------|---------------------------------------------|-----------|---------------------------------------------------|-----------|--------------------------|--------------------------|-----------------------------------|------------|----------------------------------------------------|-----------|---------------------------------|-----------|
| B2                                              | Thu 10:00 | B7                              | Thu 17:30 | B3                                          | Fri 03:00 | 88                                                | Fri 18:00 | 86                       | Sun 10:00                | B4                                | Sun 14:00  | 85                                                 | Sun 15:00 | B1                              | Sun 20:00 |
| carinawi<br>PentaPig                            |           | Asturc0n<br>ibiwisi             | 1 0       | lc69<br>adandel                             | 1         | Fritzsword<br>traful                              | 1         | rookbird<br>BigPig93     |                          | p_s_q<br>rosenscruggs             |            | MrScribbles<br>BigPig93                            | 1         | Qudit<br>sidfanBX               | %<br>%    |
| in2qi                                           | IG34      | fwqd                            | uKBU      | KLM8JNc                                     | In        | uNQLsE                                            | bb        | r11                      | .j3ebF                   | Jfii7                             | гу۷        | 4IVhea                                             | al        | nZSS3                           | 96Z       |
| ABB Dutch Defe<br>Leningrad Variat<br>Variation |           | 001 French De<br>Exchange Varia |           | AB1 Benani Defense<br>Knight's Tour Variati |           | C72 Ruy Lopez: Mo<br>Defense, Modern S<br>Defense |           | B13 Caro-K<br>Exchange V | ann Defense:<br>eriation | B23 Sicilian Defer<br>Prix Attack | nee: Grand | A52 Indian Defens<br>Budapest Defense<br>Variation |           | C88 Ruy Lopez:<br>Anti-Marshall | Dissed,   |