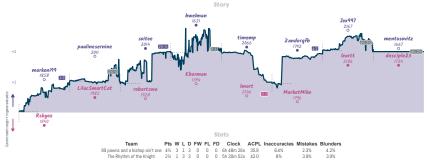

#### 2 Floridians, 2 Brits, 2 Germans, a C... 3 5 Biel Team Six

| Team                                                   | Pts | W | L | D | FW | FL | FD | Clock      | ACPL | Inaccuracies | Mistakes | Blunder |
|--------------------------------------------------------|-----|---|---|---|----|----|----|------------|------|--------------|----------|---------|
| 2 Floridians, 2 Brits, 2 Germans, a Chilean and a Dane | 3   | 3 | 5 | 0 | 0  | 0  | 0  | 5h 50m 24s | 53.2 | 10.8%        | 5.4%     | 4.6%    |
| Biel Team Six                                          | 5   | 5 | 3 | 0 | 0  | 0  | 0  | 5h 36m 22s | 44.0 | 6.2%         | 5%       | 5%      |