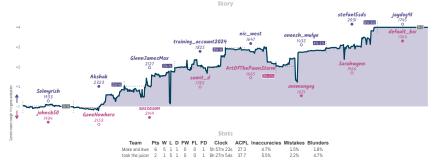

### Hans Shoulders Niemann Toes 2 6 #7 Only 50% like my Suggestion

| Team                        | Pts | W | L | D | FW | FL | FD | Clock      | ACPL | Inaccuracies | Mistakes | Blunde |
|-----------------------------|-----|---|---|---|----|----|----|------------|------|--------------|----------|--------|
| Hans Shoulders Niemann Toes | 2   | 1 | 5 | 2 | 0  | 0  | 0  | 4h 52m 21s | 39.7 | 7.2%         | 2%       | 5.2%   |
| Only 50% like my Suggestion | 6   | 5 | 1 | 2 | 0  | 0  | 0  | 5h 5m 35s  | 27.6 | 6.4%         | 2%       | 2%     |