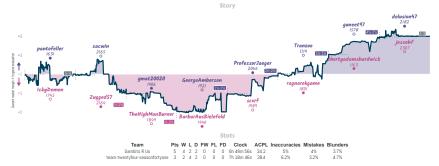

| e System  | B28 Sicilian Defens<br>Variation, Normal S |           | C56 Italian Gam<br>Gambit, Max Lar |           |

#### Story



### Hans Shoulders Niemann Toes 2 6 #7 Only 50% like my Suggestion





| Team                        | Pts | W | L | D | FW | FL | FD | Clock      | ACPL | Inaccuracies | Mistakes | Blunde |
|-----------------------------|-----|---|---|---|----|----|----|------------|------|--------------|----------|--------|
| Hans Shoulders Niemann Toes | 2   | 1 | 5 | 2 | 0  | 0  | 0  | 4h 52m 21s | 39.7 | 7.2%         | 2%       | 5.2%   |
| Only 50% like my Suggestion | 6   | 5 | 1 | 2 | 0  | 0  | 0  | 5h 5m 35s  | 27.6 | 6.4%         | 2%       | 2%     |

#### #8 Moke and Awe 6 2 took the juicer





#### Gambits R Us 5 3 #10 team-twentyfour-seasonfortyone





# #9 The Nimzo Limbo 51/2 21/2 Zugzwanging Zwischenzugs

|                     |           |                       |           |                      |           |                         | Ga        | mes                       |           |                       |                       |           |                            |           |
|---------------------|-----------|-----------------------|-----------|----------------------|-----------|-------------------------|-----------|---------------------------|-----------|-----------------------|-----------------------|-----------|----------------------------|-----------|
| B7                  | Wed 18:30 | B2                    | Thu 07:00 | B3                   | Thu 09:00 | B1                      | Thu 12:30 | 85