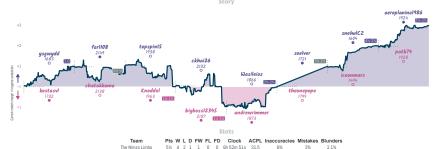

# 99 pawns and a bishop ain't one 41/2 21/2 The Rhythm of the Knight

MICE Course: at juiged and conferential great have hypothosis of the destination great have hypothosis of the destination great and the hypothosis of the destination great have hypothosis of the destination of the destination