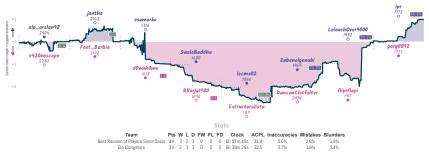

# #5 Best Reunion of Players Since Oasis 41/2 31/2 #4 Elo Elongators

|                             |           |                                       |           |                      |               |                                       | Gai       | mes                                    |           |                                   |           |                                            |           |                                    |           |
|-----------------------------|-----------|---------------------------------------|-----------|----------------------|---------------|---------------------------------------|-----------|----------------------------------------|-----------|-----------------------------------|-----------|--------------------------------------------|-----------|------------------------------------|-----------|
| B1                          | Thu 16:00 | B2                                    | Thu 16:00 | 88                   | Thu 23:30     | B7                                    | Fri 19:00 | 85                                     | Sat 17:00 | B3                                | Sun 09:00 | B4                                         | Sun 09:00 | B6                                 | Sun 18:30 |
| alp_arslan92<br>x420noscope |           | jantho<br>Feet_Barbie                 |           | osumarko<br>d0wnh0me |               | SwoleBuddha<br>RBorja1980             |           | izems02<br>Estructuralista             |           | Zubenelgenubi<br>BuncanClotfelter | 1         | LelouchOver9000<br>flipiflapi              |           | ipr<br>gary0892                    | 1         |
| MkjjEF                      | RS0       | j75VHx                                | 8L        | GCLb3                | lvy7          | DLrt4m                                | Zm        | Elvzg0                                 | Ds        | KWJfIX                            | S         | CSN4wJ                                     | T         | ZEbay                              | Nqd       |
| D30 Queen's Gam<br>Declined | oit 10    | B12 Caro-Kann De<br>Advance Variation |           | EDS Catalan Op       | aning: Closed | B12 Care-Kann De<br>Advance Variation |           | D90 Grünfeld Defe<br>Knights Variation | se: Three | DD1 Rapport-Jobev                 | e System  | B28 Sicilian Defens<br>Variation, Normal S |           | C56 Italian Gam<br>Gambit, Max Lar |           |

NOTES Current in played and more feature green to the hyperforted by Character green (Dit, the dispulsment above when each green statend, device in 10°C and monded to the ensement 25 minutes. They if they want to brack in the difference between each beam's count in morth current, scaling each green in more by more evaluation incorporately, while their a main above monous played in the minute to the played and played in the minute to the second and the