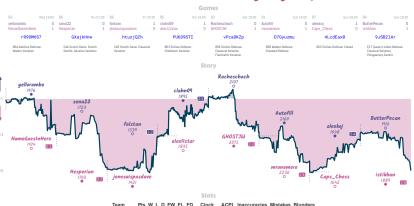

#### Captain Scribbles and the Seven Gambi... 61/2 11/2 Pigs on the Seventh

|                                                 |           |                                 |           |                                             |           |                                                   | Gai       | mes                      |                          |                                   |            |                                                    |           |                                 |           |
|-------------------------------------------------|-----------|---------------------------------|-----------|---------------------------------------------|-----------|---------------------------------------------------|-----------|--------------------------|--------------------------|-----------------------------------|------------|----------------------------------------------------|-----------|---------------------------------|-----------|
| B2                                              | Thu 10:00 | B7                              | Thu 17:30 | B3                                          | Fri 03:00 | 88                                                | Fri 18:00 | 86                       | Sun 10:00                | B4                                | Sun 14:00  | 85                                                 | Sun 15:00 | B1                              | Sun 20:00 |
| carinawi<br>PentaPig                            |           | Asturc0n<br>ibiwisi             | 1 0       | lc69<br>adandel                             | 1         | Fritzsword<br>traful                              | 1         | rookbird<br>BigPig93     |                          | p_s_q<br>rosenscruggs             |            | MrScribbles<br>BigPig93                            | 1         | Qudit<br>sidfanBX               | %<br>%    |
| in2qi                                           | IG34      | fwqd                            | uKBU      | KLM8JNc                                     | In        | uNQLsE                                            | bb        | r11                      | .j3ebF                   | Jfii7                             | гу۷        | 4IVhea                                             | al        | nZSS3                           | 96Z       |
| ABB Dutch Defe<br>Leningrad Variat<br>Variation |           | 001 French De<br>Exchange Varia |           | AB1 Benani Defense<br>Knight's Tour Variati |           | C72 Ruy Lopez: Mo<br>Defense, Modern S<br>Defense |           | B13 Caro-K<br>Exchange V | ann Defense:<br>eriation | B23 Sicilian Defer<br>Prix Attack | nee: Grand | A52 Indian Defens<br>Budapest Defense<br>Variation |           | C88 Ruy Lopez:<br>Anti-Marshall | Dissed,   |