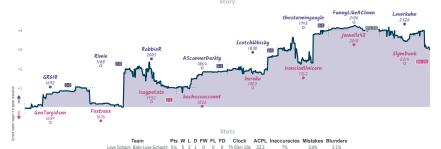

#### Love Schach, Baby Love Schach! 51/2 21/2 The Notoriously Bad Team

|                                         |           |                                                     |           |                                    |           |                                          | Gai       | mes                                      |           |                                                         |           |                              |           |                                               |           |
|-----------------------------------------|-----------|-----------------------------------------------------|-----------|------------------------------------|-----------|------------------------------------------|-----------|------------------------------------------|-----------|---------------------------------------------------------|-----------|------------------------------|-----------|-----------------------------------------------|-----------|
| 87                                      | Fri 15:30 | B8                                                  | Sat 09:00 | B3                                 | Sat 08:00 | B4                                       | Sat 16:00 | 85                                       | Sat 17:00 | BG                                                      | Sun 15:00 | B2                           | Sun 17:30 | B1                                            | Sun 20:00 |
| GR618<br>GenTurgidson                   |           | Rimio<br>Foxtroxx                                   | 1 0       | RabbieR<br>isaypotato              | 0         | AScannerDarkly<br>kachessaccount         |           | ScotchWhisky<br>heroku                   |           | thestormingeagle<br>IroncladUnicom                      |           | FunnyLikeAClown<br>jwwells42 |           | Leverkuhn<br>SlymBunk                         | 0         |
| loOkMi                                  | Yg        | 5TdV                                                | qJFL      | nShdd                              | ERq       | NZDcMIT                                  | T         | LsqIW                                    | zΙ        | LQQLjb8                                                 | IB        | Zg9x7Yu                      | 1         | sØkjT                                         | woS       |
| B32 Sicilian Defen<br>Accelerated Drago |           | B12 Caro-Kenn<br>Advance Variati<br>Batvinnik-Carls | ion,      | E20 Nimes-India<br>Kmach Variation |           | D02 Queen's Pawn I<br>Chigorin Variation | lane:     | B43 Sicilian Defer<br>Variation, Wing At |           | B12 Caro-Kann Defe<br>Advance Variation, S<br>Variation |           | A61 Benoni Defense           |           | C26 Bishop's Op<br>Vienna Hybrid, S<br>Attack |           |

NOTES Current in played and more feature green to the hyperforted by Character green (Dit, the dispulsment above when each green statend, device in 10°C and monded to the ensement 25 minutes. They if they want to brack in the difference between each beam's count in morth current, scaling each green in more by more evaluation incorporately, while their a main above monous played in the minute to the played and played in the minute to the second and the

36% 36%

The Notoriously Bad Team 2½ 2 5 1 0 0 0 7h 30m 16s 38.6