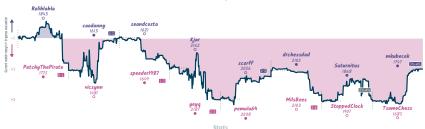

# Calculate, evaluate, repeat 31/2 41/2 Keep Calm and Caro-Kann

|                               |           |                                           |           |                                                    |           |              | Ga                              | mes                |           |                                             |           |                                       |           |                                      |           |
|-------------------------------|-----------|-------------------------------------------|-----------|----------------------------------------------------|-----------|--------------|---------------------------------|--------------------|-----------|---------------------------------------------|-----------|---------------------------------------|-----------|--------------------------------------|-----------|
| 85                            | Tue 22:00 | 88                                        | Thu 18:15 | B7                                                 | Thu 17:00 | B1           | Fri 16:00                       | B3                 | Sat 16:00 | B2                                          | Sun 14:00 | B4                                    | Sun 17:00 | 86                                   | Sun 18:00 |
| Rolihlahla<br>PatchyThePirate |           | caodanny<br>vicsynn                       | 1         | seandcosta<br>speeder1987                          | 0         | Kjar<br>yeyq | 0                               | scarff<br>pemula64 | 1 0       | drchessdad<br>MilsBees                      |           | Saturnitus<br>StoppedClock            |           | mkubecek<br>TsumoChess               | 1 0       |
| Q8sMMAD2 EcXHCzor             |           | r                                         | Y65k9ti   | HN                                                 |           | jjcTZ4Bp     | FWwBzlrr                        |                    | 1bcl8YEV  |                                             | LPUxpTvj  |                                       | ohNIMzQH  |                                      |           |
| DD1 Rapport-Johan             | a System  | 037 Queen's Gambit<br>Declined: Harwitz A |           | A11 English Openin<br>Care-Kenn Defensiv<br>System |           |              | Zukertort Opening:<br>it System | A10 English        | Opening   | COO French Det<br>Horwitz Attack,<br>Gooder |           | B13 Caro-Kann De<br>Exchange Variatio |           | C91 Ruy Lopez: C<br>Bogoljubow Varia |           |

| Team                        | Pts  | w | L | D | FW | FL | FD | Clock      | ACPL | Inaccuracies | Mistakes | Blunder |
|-----------------------------|------|---|---|---|----|----|----|------------|------|--------------|----------|---------|
| Calculate, evaluate, repeat | 31/2 | 3 | 4 | 1 | 0  | 0  | 0  | 7h 34m 27s | 40.9 | 6.5%         | 4.7%     | 4.7%    |
| Keep Calm and Caro-Kann     | 41/2 | 4 | 3 | 1 | 0  | 0  | 0  | 8h 9m 34s  | 39.7 | 7.8%         | 3.7%     | 4%      |