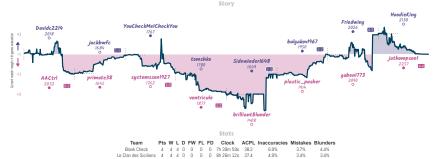

# Fork me twice, can't get forked again 21/2 51/2 Illogical Chess Move by Move

|                                                          |          |     |                                                                |           |                                          |              |                       | Gui       | 1162                                             |           |                                    |           |                                                                  |           |                |           |
|----------------------------------------------------------|----------|-----|----------------------------------------------------------------|-----------|------------------------------------------|--------------|-----------------------|-----------|--------------------------------------------------|-----------|------------------------------------|-----------|------------------------------------------------------------------|-----------|----------------|-----------|
| B4                                                       | Tue 22:0 | 0 1 | B1                                                             | Wed 09:00 | B5                                       | Wed 18:30    | B3                    | Fri 18:30 | 88                                               | Sun 02:00 | 82                                 | Sun 11:00 | 87                                                               | Sun 16:30 | 86             | Sun 18:00 |
| mynameismund                                             |          |     | Silkthewanderer                                                |           | glbert                                   | 0            | wizzywop              |           | mojomoe                                          |           | Lou-E                              |           | BlindPT                                                          | 1         | SedNomini      | 0         |
| DrYonGoosewing                                           |          | U   | VanRoy                                                         | 15        | STELian                                  | 1            | JimJones007           | 1         | jared-hall                                       | 1         | Fierolocchio                       | 1         | Jekiclnator15                                                    | U         | ekopp2000      | 1         |
| 4cZXXI                                                   | Rrk      |     | ahrBsZ                                                         | uz        | FDXInR                                   | 6d           | dbWDE2                | yX        | 15CnR                                            | iiv       | KTDO                               | Jz6       | Ah9EIw                                                           | WJ        | M5QYS          | Owr       |
| A17 English Oper<br>Anglo-Indian Defa<br>Hedgahog Syster | 1150,    |     | B01 Scandinavian I<br>Portuguese Gambit<br>Malbourne Shuffle I | t,        | B27 Sicilian Dafan<br>Katalimov Variatio |              | BOD Owen Defense      |           | C28 Bishop's Op<br>Vienna Hybrid, H<br>Variation |           | C47 Four Knight<br>Scotch Variatio |           | E67 King's Indian D<br>Fianchetto Variatio<br>Classical Fianchet | 20,       | A45 Trampowsky | Attack    |
|                                                          |          |     |                                                                |           |                                          |              |                       | Sto       | ory                                              |           |                                    |           |                                                                  |           |                |           |
| mynamei<br>1912<br>•                                     |          | 7   | Silkthewar<br>2204<br>VanRo<br>2103                            | 155555    | glber<br>1806                            |              | <b>wizzyw</b><br>1965 | гор       |                                                  |           |                                    |           |                                                                  |           |                |           |
| DrVonGoo                                                 |          |     |                                                                |           | STCLi<br>1810                            | on<br>negres | My                    | h         | mojor                                            |           |                                    |           |                                                                  |           |                |           |

SedNomini

BlindPT

Fierolocchio

St

| ream                                  | Pts  | VV | L | υ | FVV | FL | Fυ | CIOCK      | ACPL | inaccuracies | Mistakes | Blunders |
|---------------------------------------|------|----|---|---|-----|----|----|------------|------|--------------|----------|----------|
| Fork me twice, can't get forked again | 21/2 | 2  | 5 | 1 | 0   | 0  | 0  | 7h 34m 40s | 31.6 | 7.2%         | 4.1%     | 1.9%     |
| Illogical Chess Move by Move          | 5%   | 5  | 2 | 1 | 0   | 0  | 0  | 6h 49m 26s | 24.1 | 5.6%         | 2.8%     | 1.3%     |