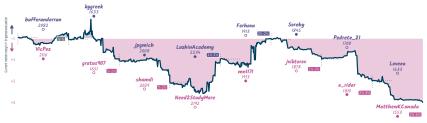

# Reality check 21/2 51/2 MA Why didn't it make the checkmate sound?

|                                  |           |                                                               |           |                                           |           |                                          | Gai       | mes                                     |           |                                                                      |           |                                               |           |                                |           |
|----------------------------------|-----------|---------------------------------------------------------------|-----------|-------------------------------------------|-----------|------------------------------------------|-----------|-----------------------------------------|-----------|----------------------------------------------------------------------|-----------|-----------------------------------------------|-----------|--------------------------------|-----------|
| B2                               | Fri 21:00 | 87                                                            | Sat 13:00 | B3                                        | Sat 14:00 | B1                                       | Sat 14:00 | B4                                      | Sat 14:30 | 85                                                                   | Sat 18:30 | 86                                            | Sun 15:00 | 88                             | Sun 16:45 |
| bufferunderrun<br>VicPez         |           | kygreek<br>gratus907                                          |           | jpgmich<br>shamdi                         |           | LuzhinAcademy<br>Need2StudyMore          |           | Forhavu<br>mn1171                       |           | Soreby<br>jviktorov                                                  |           | Pedrete_21<br>e_rider                         | 0         | Loveea<br>MatthewKCanada       | 0         |
| AC7ELe                           | qe        | IB15s6                                                        | ipo       | RYE                                       | BecCDT    | ChdM101                                  | NP        | pui                                     | ishPF     | vnqgUtJI                                                             | М         | hzJ8L                                         | wNr       | 2bJmRC5                        | 53        |
| R22 Sicilian Defens<br>Variation | e: Alapin | B33 Sicilian Dafar<br>Lasker-Palikan Va<br>Schlechter Variati | riation,  | B12 Caro-Ki<br>Advance Var<br>Botvinnik-D |           | A84 Dutch Defense<br>Classical Variation |           | DD2 French<br>Advance Va<br>Milner-Barn | istion,   | B21 Sicilian Defense:<br>Smith-Morra Bambit<br>Declined, Center Forn |           | B36 Sicilian Data<br>Accelerated Drag<br>Bind |           | C44 Scotch Barne: S<br>Barnbit | Scotch    |

| Team                                    | Pts  | W | L | D | FW | FL | FD | Clock      | ACPL | Inaccuracies | Mistakes | Blunders |
|-----------------------------------------|------|---|---|---|----|----|----|------------|------|--------------|----------|----------|
| Reality check                           | 21/2 | 2 | 5 | 1 | 0  | 0  | 0  | 5h 25m 13s | 39.6 | 7.3%         | 3.3%     | 4%       |
| Why didn't it make the checkmate sound? | 51/3 | 5 | 2 | 1 | 0  | 0  | 0  | 6h 1m 5s   | 33.5 | 7.3%         | 1.8%     | 3.3%     |

NOTES Current in played and more feature green to the hyperforted by Character green (Dit, the dispulsment above when each green statend, device in 10°C and monded to the ensement 25 minutes. They if they want to brack in the difference between each beam's count in morth current, scaling each green in more by more evaluation incorporately, while their a main above monous played in the minute to the played and played in the minute to the second and the