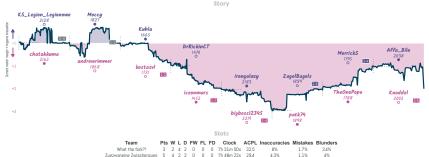

NETIC Current : all played and one furthering general been hypoteficial of character general (bit, the dispulsment shows when each general states), above in 10°C and manufact the ensured 15 minutes. They if they want to back the difference between each beam in avoid match current, receiving each general record by more a collaration recordingly, while the a resist above moves graped in the match current for the contractive graped and the player in the match and the second and the se