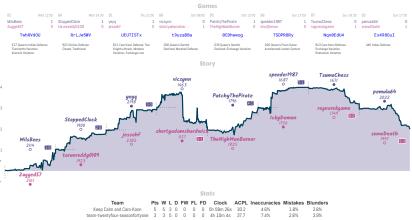

# Oopsenings, Meddlegames, and Errgames 6 2 took the juicer

|                                      |           |                                                              |           |                   |           |                                        | Gal       | mes                         |          |                                                      |           |                                      |           |                               |           |
|--------------------------------------|-----------|--------------------------------------------------------------|-----------|-------------------|-----------|----------------------------------------|-----------|-----------------------------|----------|------------------------------------------------------|-----------|--------------------------------------|-----------|-------------------------------|-----------|
| 88                                   | Wed 17:00 | B2                                                           | Fri 00:00 | B7                | Fri 09:00 | B1                                     | Fri 12:00 | B4                          | Ri 14:00 | 86                                                   | Fri 18:00 | B3                                   | Fri 23:00 | B5                            | Sun 19:00 |
| keeto<br>Caps_Chess                  | 1 0       | juandeleon<br>GoneNowhere                                    | 0         | ssyx<br>chessfefe | 1         | chk12<br>sussasun                      |           | robertjackson<br>johnsb50   |          | xkm<br>default_boi                                   |           | timothyha<br>p_s_q                   | 1         | KirkD<br>samit_d              | 1         |
| hAC6ul                               | HTh       | dbCeAo                                                       | OX        | a3mPbc:           | cN .      | DnpW4                                  | QIU       | 8KX7zI                      | PC       | wldjLri                                              | lo        | HJj18h                               | 1q        | LT10                          | VX6J      |
| C50 Italian Game<br>Pianissimo, Norm |           | CO7 French Dafens<br>Tarrasch Variation,<br>System, Euwe-Ken | Open      | BOO Owen Defense  |           | 896 Sicilian Defe<br>Najdorf Variation |           | ABO Dutch Defense<br>Attack | : Hopton | B21 Sicilian Defens<br>Smith-Morra Bambi<br>Accepted |           | AD5 King's Indian A<br>Wahls Defense | Mack:     | C45 Scotch G<br>Blumenfeld At |           |