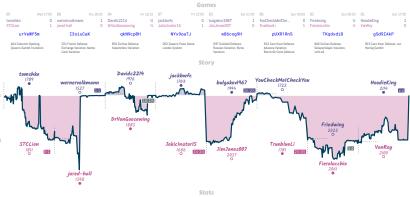

## #5 Best Reunion of Players Since Oasis 31/2 41/2 #1 Great Ideas, Terrible Execution

|                                         |           |                                            |           |                                       |           |                       | Gui                                  | nies         |                 |                           |               |                                          |           |                                          |           |
|-----------------------------------------|-----------|--------------------------------------------|-----------|---------------------------------------|-----------|-----------------------|--------------------------------------|--------------|-----------------|---------------------------|---------------|------------------------------------------|-----------|------------------------------------------|-----------|
| B4                                      | Wed 10:30 | 82                                         | Wed 16:00 | B1                                    | Wed 18:00 | 87                    | Thu 00:30                            | 86           | Thu 20:00       | 88                        | Thu 23:30     | B5                                       | Sat 17:30 | B3                                       | Sun 15:30 |
| Zubenelgenubi<br>flamingfalconman       |           | LelouchOver9000<br>Arges42                 | 0         | alp_arslan92<br>urjah                 | 1         | oxnateri<br>killager1 |                                      | ipr<br>Bpack |                 | osumarko<br>oNoMyKing     |               | ClarencSeedorf<br>systemsson1927         |           | Lelouch0ver9000<br>Secret_Fish           | 1         |
| 1MLd3E                                  | lm        | PSF16n9                                    | 9c        | oW7PY2                                | ZPu       | 9t                    | 1tQTWM                               |              | 6bUT90NF        | 42Hz                      | vpcR          | 1EqU998                                  | pa        | V2TT69                                   | 3h        |
| B14 Caro-Kann Def<br>Panov Attack, Main |           | B57 Sicilian Datens<br>Classical Variation |           | D16 Slav Defense<br>Soultanbeieff Van |           |                       | an Defense: O'Kelly<br>Venice System | B20 S        | icilian Defense | A84 Dutch De<br>Variation | fense: Normal | B13 Caro-Kenn Defe<br>Exchange Variation |           | BD3 Alekhine Defer<br>Exchange Variation |           |

| Team                                | Pts  | w | L | D | FW | FL | FD | Clock      | ACPL | Inaccuracies | Mistakes | Blunders |  |
|-------------------------------------|------|---|---|---|----|----|----|------------|------|--------------|----------|----------|--|
| Best Reunion of Players Since Dasis | 31/2 | 3 | 4 | 1 | 0  | 0  | 0  | 7h 34m 55s | 34.4 | 8.8%         | 1.8%     | 2.6%     |  |
| Great Ideas Terrible Execution      | 436  | 4 | 3 | 1 | Π  | Π  | Π  | 7h 38m 2s  | 31.3 | 7%           | 2.6%     | 2.6%     |  |