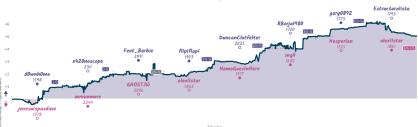

## #5 Best Reunion of Players Since Oasis 31/2 41/2 #1 Great Ideas, Terrible Execution

|                                         |           |                                            |           |                                       |           |                       | Gui                                  | nies         |                 |                           |               |                                          |           |                                          |           |
|-----------------------------------------|-----------|--------------------------------------------|-----------|---------------------------------------|-----------|-----------------------|--------------------------------------|--------------|-----------------|---------------------------|---------------|------------------------------------------|-----------|------------------------------------------|-----------|
| B4                                      | Wed 10:30 | 82                                         | Wed 16:00 | B1                                    | Wed 18:00 | 87                    | Thu 00:30                            | 86           | Thu 20:00       | 88                        | Thu 23:30     | B5                                       | Sat 17:30 | B3                                       | Sun 15:30 |
| Zubenelgenubi<br>flamingfalconman       |           | LelouchOver9000<br>Arges42                 | 0         | alp_arslan92<br>urjah                 | 1         | oxnateri<br>killager1 |                                      | ipr<br>Bpack |                 | osumarko<br>oNoMyKing     |               | ClarencSeedorf<br>systemsson1927         |           | Lelouch0ver9000<br>Secret_Fish           | 1         |
| 1MLd3E                                  | lm        | PSF16n9                                    | 9c        | oW7PY2                                | ZPu       | 9t                    | 1tQTWM                               |              | 6bUT90NF        | 42Hz                      | vpcR          | 1EqU998                                  | pa        | V2TT69                                   | 3h        |
| B14 Caro-Kann Def<br>Panov Attack, Main |           | B57 Sicilian Datens<br>Classical Variation |           | D16 Slav Defense<br>Soultanbeieff Van |           |                       | an Defense: O'Kelly<br>Venice System | B20 S        | icilian Defense | A84 Dutch De<br>Variation | fense: Normal | B13 Caro-Kenn Defe<br>Exchange Variation |           | BD3 Alekhine Defer<br>Exchange Variation |           |

| Team                                | Pts  | w | L | D | FW | FL | FD | Clock      | ACPL | Inaccuracies | Mistakes | Blunders |  |
|-------------------------------------|------|---|---|---|----|----|----|------------|------|--------------|----------|----------|--|
| Best Reunion of Players Since Dasis | 31/2 | 3 | 4 | 1 | 0  | 0  | 0  | 7h 34m 55s | 34.4 | 8.8%         | 1.8%     | 2.6%     |  |
| Great Ideas Terrible Execution      | 436  | 4 | 3 | 1 | Π  | Π  | Π  | 7h 38m 2s  | 31.3 | 7%           | 2.6%     | 2.6%     |  |