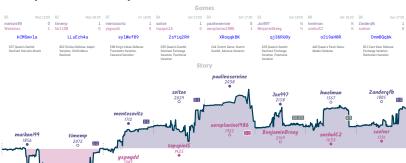

# Captain Scribbles and the Seven Gambi... 4 4 Moke and Awe

|                      |           |                                   |           |                                               |           |                 | Ga                                      | mes                                      |           |                               |           |                                                                        |                      |                              |           |
|----------------------|-----------|-----------------------------------|-----------|-----------------------------------------------|-----------|-----------------|-----------------------------------------|------------------------------------------|-----------|-------------------------------|-----------|------------------------------------------------------------------------|----------------------|------------------------------|-----------|
| 86                   | Tue 17:30 | B3                                | Wed 14:00 | B4                                            | Thu 23:15 | B1              | Fri 18:00                               | B2                                       | Sat 13:00 | 85                            | Sat 14:00 | 87                                                                     | Sat 18:00            | 88                           | Sat 18:45 |
| AsturcOn<br>Jaydog41 | 0         | ic69<br>stefan15sds               | 1         | nseek<br>Solmyrish                            |           | Qudit<br>Akshak |                                         | carinawi<br>GlennJamesMax                |           | MrScribbles<br>training_accou | 1         | rookbird<br>nic_west                                                   | 1                    | Fritzsword<br>aneesh_mulye   | 1         |
| qHLFSI               | HFj       | bTky6                             | 32u       | aL9T                                          | YCOU      |                 | 53AuZt2                                 | pcevbR                                   | 5m        | ISns4To                       | 19        | MZOUL                                                                  | .1Ya                 | 8c8MB3                       | EJN       |
| ABO Dutch Defen      | 100       | ADD Hungarian D<br>Indian Defense | pening:   | A58 Benko Gan<br>Accepted: Fully<br>Variation |           |                 | ilian Defense: Sozin<br>Flank Variation | AD5 King's Indian A<br>Symmetrical Defen |           | A45 Indian Defense            |           | B33 Sicilian Da<br>Lasker-Palikan<br>Sveshnikov Vari<br>Chelvobinsk Va | Variation,<br>ation, | CB2 Ruy Lopez: St<br>Defense | teinitz   |