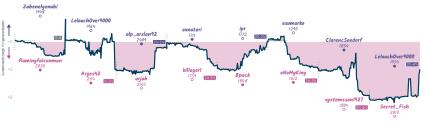

## #5 Best Reunion of Players Since Oasis 31/2 41/2 #1 Great Ideas, Terrible Execution

|                                         |           |                                            |           |                                       |           |                       | Gui                                  | nies         |                 |                           |               |                                          |           |                                          |           |
|-----------------------------------------|-----------|--------------------------------------------|-----------|---------------------------------------|-----------|-----------------------|--------------------------------------|--------------|-----------------|---------------------------|---------------|------------------------------------------|-----------|------------------------------------------|-----------|
| B4                                      | Wed 10:30 | 82                                         | Wed 16:00 | B1                                    | Wed 18:00 | 87                    | Thu 00:30                            | 86           | Thu 20:00       | 88                        | Thu 23:30     | B5                                       | Sat 17:30 | B3                                       | Sun 15:30 |
| Zubenelgenubi<br>flamingfalconman       |           | LelouchOver9000<br>Arges42                 | 0         | alp_arslan92<br>urjah                 | 1         | oxnateri<br>killager1 |                                      | ipr<br>Bpack |                 | osumarko<br>oNoMyKing     |               | ClarencSeedorf<br>systemsson1927         |           | Lelouch0ver9000<br>Secret_Fish           | 1         |
| 1MLd3E                                  | lm        | PSF16n9                                    | 9c        | oW7PY2                                | ZPu       | 9t                    | 1tQTWM                               |              | 6bUT90NF        | 42Hz                      | vpcR          | 1EqU998                                  | pa        | V2TT69                                   | 3h        |
| B14 Caro-Kann Def<br>Panov Attack, Main |           | B57 Sicilian Datens<br>Classical Variation |           | D16 Slav Defense<br>Soultanbeieff Van |           |                       | an Defense: O'Kelly<br>Venice System | B20 S        | icilian Defense | A84 Dutch De<br>Variation | fense: Normal | B13 Caro-Kenn Defe<br>Exchange Variation |           | BD3 Alekhine Defer<br>Exchange Variation |           |