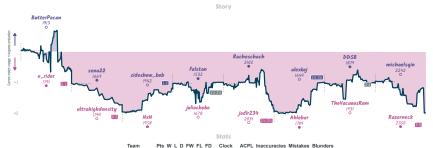

# Better call Tal 3 5 Capablancalypse Now

|                        |           |                            |           |                     |           |                       | Gai       | mes                     |           |                    |           |                       |           |                          |           |  |
|------------------------|-----------|----------------------------|-----------|---------------------|-----------|-----------------------|-----------|-------------------------|-----------|--------------------|-----------|-----------------------|-----------|--------------------------|-----------|--|
| 86                     | Thu 00:00 | 86                         | Thu 16:00 | B3                  | Thu 18:00 | 88                    | Thu 23:00 | B2                      | Fri 17:00 | 87                 | Fri 23:00 | B4                    | Sat 13:00 | B1                       | Sun 16:00 |  |
| ButterPecan<br>e_rider |           | sena22<br>ultrahighdensity | 0         | sideshow_bob<br>NxN | 1         | falstan<br>juliochobo |           | Racheschach<br>jodlr234 | 0         | alexkoj<br>Ahleber | 1 0       | BBSB<br>TheVacuousRom |           | michaelsgin<br>Razorneck | 0         |  |
| 45MYAF                 | Ka        | cyVf3p8                    | RH        | 1UD3F4              | EB        | MVOq9Ma               | -1        | 1Sdve0                  | v/A       | 91rHx11            |           | ha5DwK0               | ni .      | 0t91m                    | 19.1      |  |
|                        |           |                            |           |                     |           | nvqqəni               | -,        | Isuyee                  |           | 92111812           | 4         | madownic              | -         | O C J Z III              | ,         |  |

NETIC Current : all played and one furthering general been hypoteficial of character general (bit, the dispulsment shows when each general states), above in 10°C and manufact the ensured 15 minutes. They if they want to back the difference between each beam in avoid match current, receiving each general record by more a collaration recordingly, while the a resist above moves graped in the match current for the contractive graped and the player in the match and the second and the se

9.1%

8.7%

3.2% 4%

3.2% 3.2%

3 2 4 2 0 0 0 7h 9m 35s 35.9

Capablancalypse Now 5 4 2 2 0 0 0 6h 30m 42s 32.1

Retter call Tal