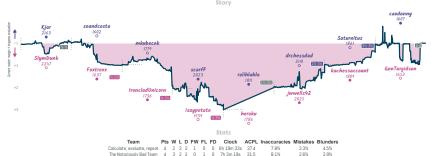

4 2 2 0 0 0 6h 30m 42s 32.1

Retter call Tal

### 2 Floridians, 2 Brits, 2 Germans, a C... 4 4 Fork me twice, can't get forked again





| Team                                                   | Pts | w | L | D | FW | FL | FD | Clock      | ACPL | Inaccuracies | Mistakes | Blunders |
|--------------------------------------------------------|-----|---|---|---|----|----|----|------------|------|--------------|----------|----------|
| 2 Floridians, 2 Brits, 2 Germans, a Chilean and a Dane | 4   | 3 | 2 | 0 | 1  | 2  | 0  | 3h 14m 17s | 29.7 | 6.1%         | 3.3%     | 2.8%     |
| Fork me twice, can't get forked again                  | 4   | 2 | 3 | 0 | 2  | 1  | 0  | 4h 17m 46s | 33.3 | 3.3%         | 3.7%     | 3.3%     |

### Calculate, evaluate, repeat 4 4 The Notoriously Bad Team