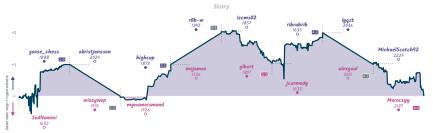

# Oopsenings, Meddlegames, and Errgames 6 2 took the juicer

|                                      |           |                                                              |           |                   |           |                                        | Gal       | mes                         |          |                                                      |           |                                      |           |                               |           |
|--------------------------------------|-----------|--------------------------------------------------------------|-----------|-------------------|-----------|----------------------------------------|-----------|-----------------------------|----------|------------------------------------------------------|-----------|--------------------------------------|-----------|-------------------------------|-----------|
| 88                                   | Wed 17:00 | B2                                                           | Fri 00:00 | B7                | Fri 09:00 | B1                                     | Fri 12:00 | B4                          | Ri 14:00 | 86                                                   | Fri 18:00 | B3                                   | Fri 23:00 | B5                            | Sun 19:00 |
| keeto<br>Caps_Chess                  | 1 0       | juandeleon<br>GoneNowhere                                    | 0         | ssyx<br>chessfefe | 1         | chk12<br>sussasun                      |           | robertjackson<br>johnsb50   |          | xkm<br>default_boi                                   |           | timothyha<br>p_s_q                   | 1         | KirkD<br>samit_d              | 1         |
| hAC6ul                               | HTh       | dbCeAo                                                       | OX        | a3mPbc:           | cN .      | DnpW4                                  | QIU       | 8KX7zI                      | PC       | wldjLri                                              | lo        | HJj18h                               | 1q        | LT10                          | VX6J      |
| C50 Italian Game<br>Pianissimo, Norm |           | CO7 French Dafens<br>Tarrasch Variation,<br>System, Euwe-Ken | Open      | BOO Owen Defense  |           | 896 Sicilian Defe<br>Najdorf Variation |           | ABO Dutch Defense<br>Attack | : Hopton | B21 Sicilian Defens<br>Smith-Morra Bambi<br>Accepted |           | AD5 King's Indian A<br>Wahls Defense | Mack:     | C45 Scotch G<br>Blumenfeld At |           |