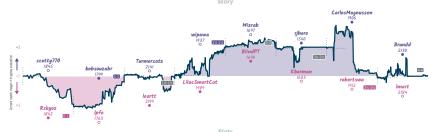

# Better call Tal 3 5 Capablancalypse Now

|                        |           |                            |           |                     |           |                       | Gai       | mes                     |           |                    |           |                       |           |                          |           |  |
|------------------------|-----------|----------------------------|-----------|---------------------|-----------|-----------------------|-----------|-------------------------|-----------|--------------------|-----------|-----------------------|-----------|--------------------------|-----------|--|
| 86                     | Thu 00:00 | 86                         | Thu 16:00 | B3                  | Thu 18:00 | 88                    | Thu 23:00 | B2                      | Fri 17:00 | 87                 | Fri 23:00 | B4                    | Sat 13:00 | B1                       | Sun 16:00 |  |
| ButterPecan<br>e_rider |           | sena22<br>ultrahighdensity | 0         | sideshow_bob<br>NxN | 1         | falstan<br>juliochobo |           | Racheschach<br>jodlr234 | 0         | alexkoj<br>Ahleber | 1 0       | BBSB<br>TheVacuousRom |           | michaelsgin<br>Razorneck | 0         |  |
| 45MYAF                 | Ka        | cyVf3p8                    | RH        | 1UD3F4              | EB        | MVOq9Ma               | -1        | 1Sdve0                  | v/A       | 91rHx11            |           | ha5DwK0               | ni .      | 0t91m                    | 19.1      |  |
|                        |           |                            |           |                     |           | nvqqəni               | -,        | Isuyee                  |           | 92111812           | 4         | madownic              | -         | O C J Z III              | ,         |  |

9.1%

8.7%

3.2% 4%

3.2% 3.2%

3 2 4 2 0 0 0 7h 9m 35s 35.9

Capablancalypse Now 5 4 2 2 0 0 0 6h 30m 42s 32.1

Retter call Tal