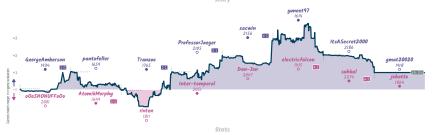

# Better call Tal 3 5 Capablancalypse Now

|                        |           |                            |           |                     |           |                       | Gai       | mes                     |           |                    |           |                       |           |                          |           |  |
|------------------------|-----------|----------------------------|-----------|---------------------|-----------|-----------------------|-----------|-------------------------|-----------|--------------------|-----------|-----------------------|-----------|--------------------------|-----------|--|
| 86                     | Thu 00:00 | 86                         | Thu 16:00 | B3                  | Thu 18:00 | 88                    | Thu 23:00 | B2                      | Fri 17:00 | 87                 | Fri 23:00 | B4                    | Sat 13:00 | B1                       | Sun 16:00 |  |
| ButterPecan<br>e_rider |           | sena22<br>ultrahighdensity | 0         | sideshow_bob<br>NxN | 1         | falstan<br>juliochobo |           | Racheschach<br>jodlr234 | 0         | alexkoj<br>Ahleber | 1 0       | BBSB<br>TheVacuousRom |           | michaelsgin<br>Razorneck | 0         |  |
| 45MYAF                 | Ka        | cyVf3p8                    | RH        | 1UD3F4              | EB        | MVOq9Ma               | -1        | 1Sdve0                  | v/A       | 91rHx11            |           | ha5DwK0               | ni .      | 0t91m                    | 19.1      |  |
|                        |           |                            |           |                     |           | nvqqəni               | -,        | Isuyee                  |           | 92111812           | 4         | madownic              | -         | O C J Z III              | ,         |  |