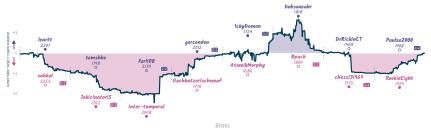

## #6 Pawn Grabbers Guide to the Universe 4 4 Take Take Oops

|                 |                                           |                                         |           |                                                       |           |                                            | ou        | 1163                                                |           |                                                     |           |                                 |           |                                    |             |
|-----------------|-------------------------------------------|-----------------------------------------|-----------|-------------------------------------------------------|-----------|--------------------------------------------|-----------|-----------------------------------------------------|-----------|-----------------------------------------------------|-----------|---------------------------------|-----------|------------------------------------|-------------|
| 81              | Tue 17:00                                 | BG                                      | Tue 18:00 | B2                                                    | Wed 20:00 | B3                                         | Thu 21:00 | 87                                                  | Fri 16:00 | B5                                                  | Fri 19:00 | 88                              | Sat 18:00 | B4                                 | Sun 17:00   |
| leartt<br>sahka |                                           | temshke<br>Jekiclnater15                |           | far1108<br>Inter-temporal                             | 1         | gercondon<br>Dachkatzerlsch                |           | IckyDemon<br>AtomikMorphy                           | 1         | bobsouzabr<br>Bpack                                 | 0         | BrRickinCT<br>chess131969       |           | Paulze2000<br>RookieEight          | 1           |
|                 | N6fMEryX                                  | AI6SLU                                  | ISj       | 6rqzwF                                                | CX        | 1jAFmdh                                    | v         | vRZSUz                                              | 5f        | hx01                                                | 5a9z      | IXLWd                           | 0v3       | 551sc                              | gE9         |
|                 | Queen's Gambit<br>ined: Orthodox Defense, | AO5 King's Indian A<br>Symmetrical Defe |           | E62 King's Indian D<br>Fianchetto Variatio<br>Defense |           | B21 Sicilian Defensi<br>Smith-Morra Gambit |           | B4D Sicilian Defer<br>Delayed Alapin Var<br>with eB |           | B12 Caro-Kann<br>Advance Variati<br>Batvinnik-Carls | ion,      | 003 Queen's Par<br>Torre Attack | wn Game:  | A10 English Ope<br>Snake Variation | ning: Great |

| Team                                | Pts | W | L | D | FW | FL | FD | Clock      | ACPL | Inaccuracies | Mistakes | Blunder |
|-------------------------------------|-----|---|---|---|----|----|----|------------|------|--------------|----------|---------|
| Pawn Grabbers Guide to the Universe | 4   | 4 | 4 | 0 | 0  | 0  | 0  | 7h 41m 30s | 31.9 | 7%           | 2.9%     | 2%      |
| Take Take Oops                      | 4   | 4 | 4 | 0 | 0  | 0  | 0  | 8h 10m 14s | 31.4 | 8.2%         | 2.6%     | 2%      |