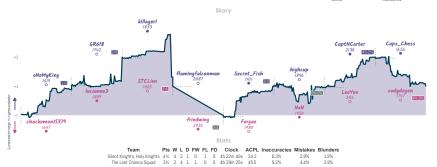

# Silent Knights, Holy Knights 41/2 31/2 The Last Chance Squad

|                                           |           |                                   |           |                      |            |                               | Gai | mes                               |             |                                         |           |                                        |           |                                        |           |  |
|-------------------------------------------|-----------|-----------------------------------|-----------|----------------------|------------|-------------------------------|-----|-----------------------------------|-------------|-----------------------------------------|-----------|----------------------------------------|-----------|----------------------------------------|-----------|--|
| 88                                        | Wed 15:00 | B6                                | Wed 22:30 | B5                   | Thu 00:30  | B2                            |     | B3                                | Thu 20:00   | B4                                      | Fri 18:00 | B1                                     | Sat 01:00 | 87                                     | Sat 13:00 |  |
| oNoMyKing<br>chackoman15379               | 1 0       | GR618<br>lucamne3                 | 1 0       | killager1<br>STCLion | 0          | flamingfalconman<br>friedwing |     | Secret_Fish<br>Forgae             |             | highoup<br>NxN                          |           | CaptNCarter<br>LeoYee                  |           | Caps_Chess<br>codydegen                | 0         |  |
| xtqNaK                                    | dm        | MG6P1                             | tzPo      | 5EX                  | 7uiq       |                               |     | 10Zx8                             | jXs         | CRY6js                                  | CR        | b49Hr                                  | YBP       | MEniw                                  | RGs       |  |
| E32 Nimzo-Indian D<br>Classical Variation |           | B10 Caro-Kann<br>Breyer Variation |           | A48 East Indi        | an Defense |                               |     | B10 Caro-Kann D<br>Knighta Attack | efense: Two | B4D Sicilian Defer<br>Knights Variation |           | B22 Sicilian Data<br>Variation, Smith- |           | C54 Italian Bame<br>Variation, Breco I | Bambit,   |  |