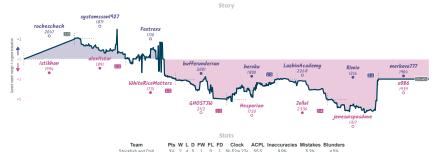

#### Story

#### Charle

| Team                                        | Pts  | w | L | D | FW | FL | FD | Clock      | ACPL | Inaccuracies | Mistakes | Blunders |
|---------------------------------------------|------|---|---|---|----|----|----|------------|------|--------------|----------|----------|
| BlunderCats                                 | 31/2 | 2 | 3 | 3 | 0  | 0  | 0  | 8h 12m 33s | 25.9 | 4.9%         | 2.3%     | 2.9%     |
| It's beginning to look a lot like checkmate | 41/2 | 3 | 2 | 3 | 0  | 0  | 0  | 7h 9m 15s  | 23.4 | 3.4%         | 2.6%     | 1.7%     |