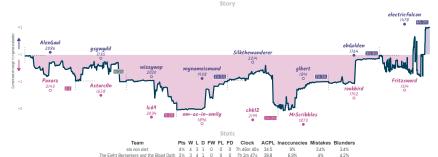

#### Story

# So long, and thanks for all the pawns 3 5 We find Bc8 interesting

| We find Bc8 interesting                                                                                                                                                                                                                                                               | 5                 | 3                    | 2                 | 2                | 1         | 0       | 0                     | 5h 39m 6s                                                    | 32.6                              | 7.5%                                                       | 2.5%                                        | 3.9%                                                                                                                                                                                |
|---------------------------------------------------------------------------------------------------------------------------------------------------------------------------------------------------------------------------------------------------------------------------------------|-------------------|----------------------|-------------------|------------------|-----------|---------|-----------------------|--------------------------------------------------------------|-----------------------------------|------------------------------------------------------------|---------------------------------------------|-------------------------------------------------------------------------------------------------------------------------------------------------------------------------------------|
|                                                                                                                                                                                                                                                                                       |                   |                      |                   |                  |           |         |                       |                                                              |                                   |                                                            |                                             |                                                                                                                                                                                     |
|                                                                                                                                                                                                                                                                                       |                   |                      |                   |                  |           |         |                       |                                                              |                                   |                                                            |                                             |                                                                                                                                                                                     |
|                                                                                                                                                                                                                                                                                       |                   |                      |                   |                  |           |         |                       |                                                              |                                   |                                                            |                                             |                                                                                                                                                                                     |
| NOTES 'Garnes': all played and non-forfeited games have hyperlinked 8 character games (Dr., the days/times above when each game started, slaved in the match both sees are scaled for consistency and leability warnes in the match are ordered from left to right by the time of the | shown<br>eir last | in UTC a<br>move (ur | ind rou<br>nolave | inded t<br>d sam | o the ne  | arest 1 | .5 minut<br>sirened a | ites. 'Story': the y-axis to<br>a place by their princinal s | racks the diffs<br>scheduled time | rence between each team's<br>s, and pairings without a sch | overall match score<br>eduled time are show | scaling each game's move-by-move evaluation accordingly, while the x-axis shows moves<br>on leath. "Stats" - (FWIQA: (forfeit) wins/losses/draws. Clock total clock time used ACPL: |
| team sources participum loss (adjusted for mount). Instrumentas (Minteleas/Minuters % mount of early serve tone. Also rante and about the serve tone.                                                                                                                                 | or that to        | 10 ter               | arres ad          | · mar            | ment of H | herman  | of isom               | ring tigheraley ranks not                                    | shown for De                      | and 1. This slot was rownib                                | den 25 March 2025                           |                                                                                                                                                                                     |