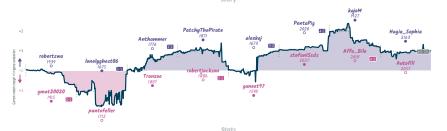

# ## Blunder Buddies 41/2 31/2 ##0 So Long and Thanks for All the Pawns

|                        |           |                              |           |                      |             |                                                    | Gui       | mes                 |             |                         |           |                    |                |                          |           |
|------------------------|-----------|------------------------------|-----------|----------------------|-------------|----------------------------------------------------|-----------|---------------------|-------------|-------------------------|-----------|--------------------|----------------|--------------------------|-----------|
| B4                     | Mon 17:00 | 87                           | Wed 17:00 | B6                   | Wed 19:00   | 85                                                 | Fri 01:30 | 88                  | Fri 03:00   | B2                      | Sat 11:00 | B3                 | Sun 17:00      | B1                       | Sun 20:00 |
| robertswa<br>gmat20020 |           | lonelyghost06<br>pantofeller |           | Anthammer<br>Tranzoo | 1           | PatchyThePirate<br>robertjackson                   | 0         | alexkoj<br>guneet97 |             | PentaPig<br>stefan15sds |           | kajoM<br>Affa_Bile |                | Hagia_Sophia<br>Autofill | %<br>%    |
| qEmogl                 | Qtq       | VHjDdd                       | :UD       | pozJP                | Pfc         | 9r00zFv                                            | L         | pfQ                 | W4wdT       | 3ovv                    | KECK      | FCI                | lvp7Z          | keuuk                    | A75       |
| DD2 Queen's Paw        | in Game:  | C50 Italian Game:            | Rousseau  | A20 English Ope      | ning King's | 9r80zFvL<br>AD9 Réti Opening: Advance<br>Variation |           | B13 Caro-Ka         | nn Defense: | B13 Caro-Kenn           | Defense:  | C45 Scotch         | Game: Malaniuk | AD4 Zukertort Op         | pening:   |

| Team                                 | Pts  | W | L | D | FW | FL | FD | Clock      | ACPL | Inaccuracies | Mistakes | Blunders |
|--------------------------------------|------|---|---|---|----|----|----|------------|------|--------------|----------|----------|
| Blunder Buddies                      | 41/2 | 4 | 3 | 1 | 0  | 0  | 0  | 6h 37m 25s | 32.8 | 7.4%         | 2.6%     | 3.5%     |
| So Long and Thanks for All the Pawns | 31/2 | 3 | 4 | 1 | 0  | 0  | 0  | 6h 28m 50s | 35.8 | 9.4%         | 0.6%     | 4.7%     |