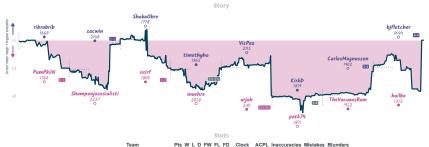

# Time is an illusion. Time trouble dou... 4 4 Winning like Ding

Time is an illusion. Time trouble doubly so 4

Winning like Ding

|                       |           |                          |           |                    |           |                     | Gai       | nes             |           |                 |           |                                  |           |                      |           |
|-----------------------|-----------|--------------------------|-----------|--------------------|-----------|---------------------|-----------|-----------------|-----------|-----------------|-----------|----------------------------------|-----------|----------------------|-----------|
| B7                    | Wed 18:00 | B1                       | Fri 08:00 | B6                 | Fri 19:30 | B3                  | Sat 09:00 | 82              | Sat 15:00 | 85              | Sat 18:00 | B4                               | Sun 13:00 | B8                   | Sun 17:15 |
| ribrubrib<br>PumPkiiN |           | sacwin<br>Shampanjasosia | 1         | Shaka@bre<br>osirf |           | timothyha<br>muehre |           | VicPez<br>urjah | 0         | KirkB<br>patk74 |           | CarlosMagnussen<br>TheVacuousRom |           | bjfletcher<br>hailbo | 1         |
|                       |           |                          |           |                    |           |                     |           |                 |           |                 |           |                                  |           |                      |           |
| iuF5U                 | 1By       | 8kq8HBw                  | 7         | AF6GRX             | ıg        | 211NL               | VDY       | g49mbTJ         | IB        | R0xk8j          | uF        | u1BNdD7                          | 7X        | XZUAc                | lsp       |

NETS Current in played and non-treined general heart hypothesis different bearing support from the process of t

4 3 3 2 0 0 0 6h 1m 16s 34.9

36%

2.4% 2.8%

6.3%