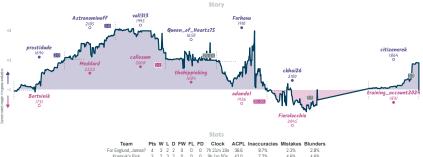

s just basically lost 6 2 The Hillbilly's Guide to the Fantasy





4% 31%

The Hillbilly's Guide to the Fantasy 2 2 6 0 0 0 0 6h 11m 31s 43.8

## Stranger Dings 3 5 The Pawn Ultimatum





| Team               | Pts | W | L | D | FW | FL | FD | Clock      | ACPL | Inaccuracies | Mistakes | Blunders |
|--------------------|-----|---|---|---|----|----|----|------------|------|--------------|----------|----------|
| Stranger Dings     | 3   | 2 | 4 | 2 | 0  | 0  | 0  | 6h 58m 47s | 50.8 | 7.7%         | 3.5%     | 7.7%     |
| The Pawn Ultimatum | 5   | 4 | 2 | 2 | 0  | 0  | 0  | 7h 30m 22s | 47.8 | 4.5%         | 3.5%     | 8.3%     |
|                    |     |   |   |   |    |    |    |            |      |              |          |          |

# For Englund, James? 4 3 Kramnik's Pick