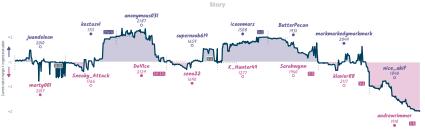

#### Story

# So long, and thanks for all the pawns 3 5 We find Bc8 interesting

| We find Bc8 interesting                                                                                                                                                                                                                                                               | 5                 | 3                    | 2                 | 2                | 1         | 0       | 0                     | 5h 39m 6s                                                    | 32.6                              | 7.5%                                                       | 2.5%                                        | 3.9%                                                                                                                                                                                |
|---------------------------------------------------------------------------------------------------------------------------------------------------------------------------------------------------------------------------------------------------------------------------------------|-------------------|----------------------|-------------------|------------------|-----------|---------|-----------------------|--------------------------------------------------------------|-----------------------------------|------------------------------------------------------------|---------------------------------------------|-------------------------------------------------------------------------------------------------------------------------------------------------------------------------------------|
|                                                                                                                                                                                                                                                                                       |                   |                      |                   |                  |           |         |                       |                                                              |                                   |                                                            |                                             |                                                                                                                                                                                     |
|                                                                                                                                                                                                                                                                                       |                   |                      |                   |                  |           |         |                       |                                                              |                                   |                                                            |                                             |                                                                                                                                                                                     |
|                                                                                                                                                                                                                                                                                       |                   |                      |                   |                  |           |         |                       |                                                              |                                   |                                                            |                                             |                                                                                                                                                                                     |
| NOTES 'Garnes': all played and non-forfeited games have hyperlinked 8 character games (Dr., the days/times above when each game started, slaved in the match both sees are scaled for consistency and leability warnes in the match are ordered from left to right by the time of the | shown<br>eir last | in UTC a<br>move (ur | ind rou<br>nolave | inded t<br>d sam | o the ne  | arest 1 | .5 minut<br>sirened a | ites. 'Story': the y-axis to<br>a place by their princinal s | racks the diffs<br>scheduled time | rence between each team's<br>s, and pairings without a sch | overall match score<br>eduled time are show | scaling each game's move-by-move evaluation accordingly, while the x-axis shows moves<br>on leath. "Stats" - (FWIQA: (forfeit) wins/losses/draws. Clock total clock time used ACPL: |
| team sources participum loss (adjusted for mount). Instrumentas (Minteleas/Minuters % mount of early serve tone. Also rante and about the serve tone.                                                                                                                                 | or that to        | 10 ter               | arres ad          | · mar            | ment of H | herman  | of isom               | ring tigheraley ranks not                                    | shown for De                      | and 1. This slot was rownib                                | den 25 March 2025                           |                                                                                                                                                                                     |