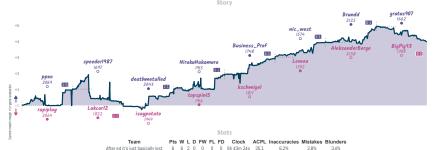

| tzPo      | 5EX                  | 7uiq       |                               |     | 10Zx8                             | jXs         | CRY6js                                  | CR        | b49Hr                                  | YBP       | MEniw                                  | RGs       |  |
| E32 Nimzo-Indian D<br>Classical Variation |           | B10 Caro-Kann<br>Breyer Variation |           | A48 East Indi        | an Defense |                               |     | B10 Caro-Kann D<br>Knighta Attack | efense: Two | B4D Sicilian Defer<br>Knights Variation |           | B22 Sicilian Data<br>Variation, Smith- |           | C54 Italian Bame<br>Variation, Breco I | Bambit,   |  |



## MA After e4 it's just basically lost 6 2 The Hillbilly's Guide to the Fantasy





4% 31%

The Hillbilly's Guide to the Fantasy 2 2 6 0 0 0 0 6h 11m 31s 43.8

## Stranger Dings 3 5 The Pawn Ultimatum





| Team               | Pts | W | L | D | FW | FL | FD | Clock      | ACPL | Inaccuracies | Mistakes | Blunders |
|--------------------|-----|---|---|---|----|----|----|------------|------|--------------|----------|----------|
| Stranger Dings     | 3   | 2 | 4 | 2 | 0  | 0  | 0  | 6h 58m 47s | 50.8 | 7.7%         | 3.5%     | 7.7%     |
| The Pawn Ultimatum | 5   | 4 | 2 | 2 | 0  | 0  | 0  | 7h 30m 22s | 47.8 | 4.5%         | 3.5%     | 8.3%     |
|                    |     |   |   |   |    |    |    |            |      |              |          |          |

# For Englund, James? 4 3 Kramnik's Pick