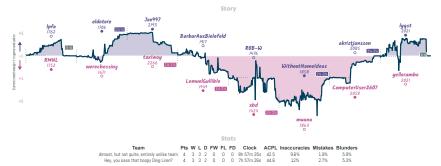

#### Almost, but not quite, entirely unlik... 4 4 Hey, you sass that hoopy Ding Liren?

|              |                                         |                              |           |                                 |           |                                         | Ga        | mes          |                       |                                                        |           |                                           |           |                                                    |              |  |
|--------------|-----------------------------------------|------------------------------|-----------|---------------------------------|-----------|-----------------------------------------|-----------|--------------|-----------------------|--------------------------------------------------------|-----------|-------------------------------------------|-----------|----------------------------------------------------|--------------|--|
| 86           | Thu 20:15                               | 87                           | Sat 06:00 | 81                              | Sat 08:30 | B4                                      | Sat 09:00 | 88           | Sat 17:00             | B5                                                     | Sun 13:00 | 82                                        | Sun 14:00 | B3                                                 | Sun 16:00    |  |
| lpfo<br>RMNL |                                         | eldotore<br>werechessing     | 1         | Jox997<br>taxiway               |           | BarbarAusBiele<br>LemuelGullible        |           | ROB-W<br>xbd |                       | WithoutNameldeas<br>muana                              |           | akristjansson<br>ComputerUser260          |           | lyqst<br>yellorambo                                | %<br>%       |  |
|              | 87WQAhFm                                | GC7bQz                       | :0J       | W9L0V                           | ISO       | Cppfc28                                 | 80        |              | BxPWg3wj              | aCDX3u0:                                               | •         | phY3Fhn                                   | K         | 1b14                                               | mLQx         |  |
|              | ing's Indian Attack:<br>etrical Defense | C45 Scotch Game<br>Variation | : Potter  | A05 Zukertort O<br>Quiet System | sening    | B51 Sicilian Defens<br>Moscow Variation | ec.       | D01 R        | lapport-Johana System | B13 Caro-Kenn Defen<br>Panov Attack, Modern<br>Defense |           | CB4 Ruy Lopez: Clos<br>Martinez Variation | ad,       | B10 Caro-Kann<br>Accelerated Pa<br>Modern Variatio | ingy Attack, |  |