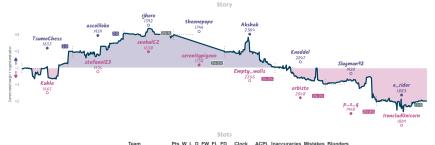

# ## Blunder Buddies 41/2 31/2 ##0 So Long and Thanks for All the Pawns

|                        |           |                              |           |                      |             |                                                    | Gui       | mes                 |             |                         |           |                    |                |                          |           |
|------------------------|-----------|------------------------------|-----------|----------------------|-------------|----------------------------------------------------|-----------|---------------------|-------------|-------------------------|-----------|--------------------|----------------|--------------------------|-----------|
| B4                     | Mon 17:00 | 87                           | Wed 17:00 | B6                   | Wed 19:00   | 85                                                 | Fri 01:30 | 88                  | Fri 03:00   | B2                      | Sat 11:00 | B3                 | Sun 17:00      | B1                       | Sun 20:00 |
| robertswa<br>gmat20020 |           | lonelyghost06<br>pantofeller |           | Anthammer<br>Tranzoo | 1           | PatchyThePirate<br>robertjackson                   | 0         | alexkoj<br>guneet97 |             | PentaPig<br>stefan15sds |           | kajoM<br>Affa_Bile |                | Hagia_Sophia<br>Autofill | %<br>%    |
| qEmogl                 | Qtq       | VHjDdd                       | :UD       | pozJP                | Pfc         | 9r00zFv                                            | L         | pfQ                 | W4wdT       | 3ovv                    | KECK      | FCI                | lvp7Z          | keuuk                    | A75       |
| DD2 Queen's Paw        | in Game:  | C50 Italian Game:            | Rousseau  | A20 English Ope      | ning King's | 9r80zFvL<br>AD9 Réti Opening: Advance<br>Variation |           | B13 Caro-Ka         | nn Defense: | B13 Caro-Kenn           | Defense:  | C45 Scotch         | Game: Malaniuk | AD4 Zukertort Op         | pening:   |

| Team                                 | Pts  | W | L | D | FW | FL | FD | Clock      | ACPL | Inaccuracies | Mistakes | Blunders |
|--------------------------------------|------|---|---|---|----|----|----|------------|------|--------------|----------|----------|
| Blunder Buddies                      | 41/2 | 4 | 3 | 1 | 0  | 0  | 0  | 6h 37m 25s | 32.8 | 7.4%         | 2.6%     | 3.5%     |
| So Long and Thanks for All the Pawns | 31/2 | 3 | 4 | 1 | 0  | 0  | 0  | 6h 28m 50s | 35.8 | 9.4%         | 0.6%     | 4.7%     |