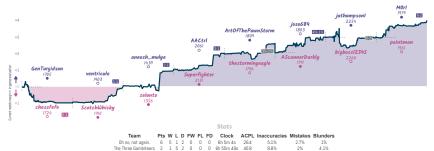

# Oh no, not again. 6 2 The Three Gambiteers

MITS General all played and more felland general bases hyperfoliated the current group of the depressance to the present and the present for the present and the present fell present group of the pre