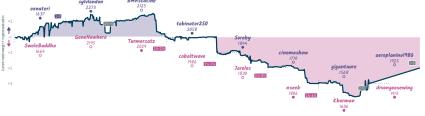

# ## Blunder Buddies 41/2 31/2 ##0 So Long and Thanks for All the Pawns

|                        |           |                              |           |                      |             |                                                    | Gui       | mes                 |             |                         |           |                    |                |                          |           |
|------------------------|-----------|------------------------------|-----------|----------------------|-------------|----------------------------------------------------|-----------|---------------------|-------------|-------------------------|-----------|--------------------|----------------|--------------------------|-----------|
| B4                     | Mon 17:00 | 87                           | Wed 17:00 | B6                   | Wed 19:00   | 85                                                 | Fri 01:30 | 88                  | Fri 03:00   | B2                      | Sat 11:00 | B3                 | Sun 17:00      | B1                       | Sun 20:00 |
| robertswa<br>gmat20020 |           | lonelyghost06<br>pantofeller |           | Anthammer<br>Tranzoo | 1           | PatchyThePirate<br>robertjackson                   | 0         | alexkoj<br>guneet97 |             | PentaPig<br>stefan15sds |           | kajoM<br>Affa_Bile |                | Hagia_Sophia<br>Autofill | %<br>%    |
| qEmogl                 | Qtq       | VHjDdd                       | :UD       | pozJP                | Pfc         | 9r00zFv                                            | L         | pfQ                 | W4wdT       | 3ovv                    | KECK      | FCI                | lvp7Z          | keuuk                    | A75       |
| DD2 Queen's Paw        | in Game:  | C50 Italian Game:            | Rousseau  | A20 English Ope      | ning King's | 9r80zFvL<br>AD9 Réti Opening: Advance<br>Variation |           | B13 Caro-Ka         | nn Defense: | B13 Caro-Kenn           | Defense:  | C45 Scotch         | Game: Malaniuk | AD4 Zukertort Op         | pening:   |

| Team                                 | Pts  | W | L | D | FW | FL | FD | Clock      | ACPL | Inaccuracies | Mistakes | Blunders |
|--------------------------------------|------|---|---|---|----|----|----|------------|------|--------------|----------|----------|
| Blunder Buddies                      | 41/2 | 4 | 3 | 1 | 0  | 0  | 0  | 6h 37m 25s | 32.8 | 7.4%         | 2.6%     | 3.5%     |
| So Long and Thanks for All the Pawns | 31/2 | 3 | 4 | 1 | 0  | 0  | 0  | 6h 28m 50s | 35.8 | 9.4%         | 0.6%     | 4.7%     |