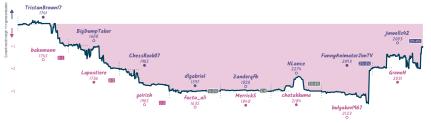

heroku 1 LuzhinAcademy 1 merkaya777 alex11sta WhiteRiceMatters 1 GHDSTJW 1 Hesperian 0 Jelle1 1 ienesuispasdave 0 x086 7uTgiVk0 oF67Lm8c WURUT4es HO16Nb0v pa7mYu0x FZqAw0nk B33 Sicilian Defense: Open C10 French Defense: Knights Variation



NOTES Current in played and more feeting green bear the precisional of contractive green (Dit, the depolaries and now when each green statent, deview in ICC and monded to the enseared 15 minutes. "Day," they wan to brack and difference between each bearm's count in morth current, scaling each green in more by more evaluation accordingly, while their a main advancement of the precision of the pr

2.9% 5.8%

The Infinite Improbability Team 4% 4 2 0 0 1 1 6h 14m 3s 50.0

# #2 BlunderCats 31/2 41/2 #9 It's beginning to look a lot like che...



#### Story



#### Charle

| Team                                        | Pts  | w | L | D | FW | FL | FD | Clock      | ACPL | Inaccuracies | Mistakes | Blunders |
|---------------------------------------------|------|---|---|---|----|----|----|------------|------|--------------|----------|----------|
| BlunderCats                                 | 31/2 | 2 | 3 | 3 | 0  | 0  | 0  | 8h 12m 33s | 25.9 | 4.9%         | 2.3%     | 2.9%     |
| It's beginning to look a lot like checkmate | 41/2 | 3 | 2 | 3 | 0  | 0  | 0  | 7h 9m 15s  | 23.4 | 3.4%         | 2.6%     | 1.7%     |

#### #4 elo non olet 41/2 31/2 The Eight Berserkers and the Blood Oath





# #8 Brain the size of a planet and they a... 31/2 41/2 #5 Game of Throws





| Team                                                     | Pts  | w | L