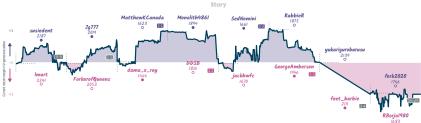

# So long, and thanks for all the pawns 3 5 We find Bc8 interesting

| We find Bc8 interesting                                                                                                                                                                                                                                                               | 5                 | 3                    | 2                 | 2                | 1         | 0       | 0                     | 5h 39m 6s                                                    | 32.6                              | 7.5%                                                       | 2.5%                                        | 3.9%                                                                                                                                                                                |
|---------------------------------------------------------------------------------------------------------------------------------------------------------------------------------------------------------------------------------------------------------------------------------------|-------------------|----------------------|-------------------|------------------|-----------|---------|-----------------------|--------------------------------------------------------------|-----------------------------------|------------------------------------------------------------|---------------------------------------------|-------------------------------------------------------------------------------------------------------------------------------------------------------------------------------------|
|                                                                                                                                                                                                                                                                                       |                   |                      |                   |                  |           |         |                       |                                                              |                                   |                                                            |                                             |                                                                                                                                                                                     |
|                                                                                                                                                                                                                                                                                       |                   |                      |                   |                  |           |         |                       |                                                              |                                   |                                                            |                                             |                                                                                                                                                                                     |
|                                                                                                                                                                                                                                                                                       |                   |                      |                   |                  |           |         |                       |                                                              |                                   |                                                            |                                             |                                                                                                                                                                                     |
| NOTES 'Garnes': all played and non-forfeited games have hyperlinked 8 character games (Dr., the days/times above when each game started, slaved in the match both sees are scaled for consistency and leability warnes in the match are ordered from left to right by the time of the | shown<br>eir last | in UTC a<br>move (ur | ind rou<br>nolave | inded t<br>d sam | o the ne  | arest 1 | .5 minut<br>sirened a | ites. 'Story': the y-axis to<br>a place by their princinal s | racks the diffs<br>scheduled time | rence between each team's<br>s, and pairings without a sch | overall match score<br>eduled time are show | scaling each game's move-by-move evaluation accordingly, while the x-axis shows moves<br>on leath. "Stats" - (FWIQA: (forfeit) wins/losses/draws. Clock total clock time used ACPL: |
| team sources participum loss (adjusted for mount). Instrumentas (Minteleas/Minuters % mount of early serve tone. Also rante and about the serve tone.                                                                                                                                 | or that to        | 10 ter               | arres ad          | · mar            | ment of H | herman  | of isom               | ring tigheraley ranks not                                    | shown for De                      | and 1. This slot was rownib                                | den 25 March 2025                           |                                                                                                                                                                                     |