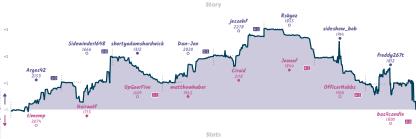

# So long and thanks for all the Stockfish 4 4 Somebody Likes my Suggestion

|                           |                 |                                          |           |                              |           |                               | Gui       | 11162                       |                           |                                              |           |                                          |           |                                  |           |  |
|---------------------------|-----------------|------------------------------------------|-----------|------------------------------|-----------|-------------------------------|-----------|-----------------------------|---------------------------|----------------------------------------------|-----------|------------------------------------------|-----------|----------------------------------|-----------|--|
| 82                        | Tue 19:00       | 87                                       | Wed 20:15 | 88                           | Sat 19:00 | B3                            | Sun 16:00 | B1                          | Sun 17:00                 | 85                                           | Sun 19:00 | B4                                       | Sun 18:00 | B6                               | Sun 17:00 |  |
| Arges42<br>timemp         |                 | Sidewinder1648<br>Nairwolf               | 1         | shortyadamshar<br>UpGoerFive |           | Ban-Jon<br>matthewhuber       |           | jessehf<br>Ciraid           |                           | Rskyoz<br>Joonaf                             |           | sideshow_bob<br>OfficerHobbs             |           | freddy267t<br>basilcandle        | 0         |  |
| qKE                       | 80wqhS          | gV1kHj                                   | Ij        | CdG98p1                      | fV        | k9W9Grr                       | 3X        | XT                          | 76B9gC                    | QLFNOdE                                      | 1         | C7eTP7                                   | ga        | p8Gr                             | 9jo9      |  |
| B22 Siciliar<br>Variation | Defense: Alapin | C47 Four Knights G<br>Scotch Variation A |           | C44 Scatch Game              |           | C45 Scotch Barne<br>Variation | Malaniuk  | B22 Siciliar<br>Delayed Ala | Defense:<br>pin Variation | B22 Sicilian Defense<br>Variation, Smith-Man |           | B15 Caro-Kann Def<br>Tartakower Variatio |           | B15 Care-Kann<br>Tartakower Vari |           |  |

| Team                                     | Pts | w | L | D | FW | FL | FD | Clock      | ACPL | Inaccuracies | Mistakes | Blunder |
|------------------------------------------|-----|---|---|---|----|----|----|------------|------|--------------|----------|---------|
| So long and thanks for all the Stockfish | 4   | 4 | 4 | 0 | 0  | 0  | 0  | 6h 13m 55s | 39.9 | 8.5%         | 5.4%     | 3.9%    |
| Somebody Likes my Suggestion             | 4   | 4 | 4 | 0 | 0  | 0  | 0  | 6h 14m 25s | 39.8 | 9.7%         | 2.3%     | 4.7%    |