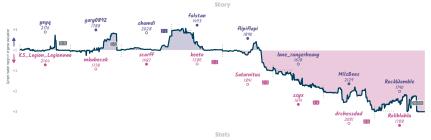

## Senior dogs who succeeded in jumping ... 21/2 51/2 Takes, takes, check, oops

|                                                                |           |                                          |           |                  |           |                           | Gai                     | mes                      |             |                          |           |                                                         |           |                                  |           |  |
|----------------------------------------------------------------|-----------|------------------------------------------|-----------|------------------|-----------|---------------------------|-------------------------|--------------------------|-------------|--------------------------|-----------|---------------------------------------------------------|-----------|----------------------------------|-----------|--|
| B1                                                             | Tue 17:00 | 86                                       | Thu 14:00 | B3               | Thu 19:00 | B8                        | Fri 16:00               | B4                       | Sat 10:00   | 87                       | Sun 12:00 | 82                                                      | Sun 14:00 | 85                               | Sun 15:00 |  |
| yeyq<br>KS_Legion_Legi                                         |           | gary0892<br>mkubecek                     |           | shamdi<br>scarff | 1         | falstan<br>keeto          |                         | flipiflapi<br>Saturnitus |             | lone_rangerheavy<br>ssyx |           | MilsBees<br>drchessdad                                  |           | RockWomble<br>Rolihlahla         | %<br>%    |  |
| xV3131t                                                        | t         | 3a5ADc                                   | :vJ       | kh8hC            | 02R       | Ebi                       | 46FKhN                  | 3716                     | XyE0        | rqfRNxi                  | IF.       | Rhdho                                                   | Yeb       | Rk7ut                            | K14       |  |
| A15 English Opening<br>Anglo-Indian Defans<br>Indian Formation |           | C54 Italian Game:<br>Variation, Giuoco F |           | A45 Indian Defer | 50        | C50 Italian<br>Pianissima | Barne: Giuoco<br>Normal | ADS King's In            | lian Attack | B00 Owen Defense         |           | C11 French Defi<br>Steinitz Variatio<br>Roloolousiu Var | 10,       | DO2 Queen's Pav<br>London System |           |  |

| Team                                                                       | Pts  | W | L | D | FW | FL | FD | Clock     | ACPL | Inaccuracies | Mistakes | Blunders |
|----------------------------------------------------------------------------|------|---|---|---|----|----|----|-----------|------|--------------|----------|----------|
| Senior dogs who succeeded in jumping onto the sofa despite their bad knees | 21/2 | 1 | 4 | 3 | 0  | 0  | 0  | 8h 9m 50s | 33.5 | 6.7%         | 3.5%     | 3.2%     |
| Takes, takes, check, oops                                                  | 5%   | 4 | 1 | 3 | 0  | 0  | 0  | 8h 8m 1s  | 24.8 | 5.4%         | 3.5%     | 1.1%     |