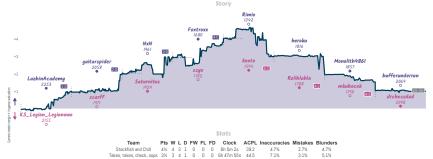

#### Silent Knights, Holy Knights 41/2 31/2 So Long and Thanks for All the Pawns

|                                       |           |                            |           |                                                                   |           |                        | Gai       | mes                   |                               |                            |           |                                        |           |                                                        |           |
|---------------------------------------|-----------|----------------------------|-----------|-------------------------------------------------------------------|-----------|------------------------|-----------|-----------------------|-------------------------------|----------------------------|-----------|----------------------------------------|-----------|--------------------------------------------------------|-----------|
| B3                                    | Tue 17:30 | B5                         | Thu 01:00 | B4                                                                | Thu 17:30 | 88                     | Sat 10:00 | B2                    | Sat 16:00                     | 86                         | Sun 15:30 | 87                                     | Sun 18:15 | B1                                                     | Sun 22:00 |
| Secret_Fish<br>stefan15sds            |           | killager1<br>robertjackson |           | highcup<br>gmat20020                                              |           | Caps_Chess<br>guneet97 | 1         | VanRoy<br>Affa_Bile   |                               | GR618<br>Tranzoo           |           | oNoMyKing<br>Vayne987                  |           | CaptNCarter<br>Leverkuhn                               | 0         |
| mlm5Hx                                | Ar        | BT4Y0T                     | Jz        | Sk3RtvL                                                           | .4        | puXRgi                 | rKO       | ru                    | ıf7S1mh                       | Ter                        | 2swDp     | r5Ucen                                 | /R        | 1FfW3W                                                 | T4        |
| B12 Caro-Kann De<br>Marôczy Variation |           | 807 Czech Defense          |           | B47 Sicilian Dafena<br>Taimanov Variation,<br>Bastrikov Variation |           | E61 King's Indian      | Defense   | B01 Scan<br>Modern Va | dinavian Defense:<br>uriation | B30 Siciliar<br>Partsmouth |           | AB2 Dutch Defense<br>Blackmar's Second |           | C42 Petrov's Defer<br>Classical Attack, S<br>Variation |           |

9.2%

4.8%

So Lone and Thanks for All the Pawns 3½ 3 4 1 0 0 0 6h 48m 12s 43.7