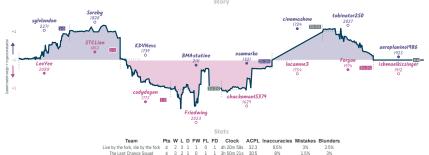

| 1  | 0  | 0  | 6h 57m 50s | 34.2 | 5.2%         | 3%       | 4.1%     |
| So long, and thanks for all the pawns                                      | 2   | 1 | 4 | 2 | 0  | 1  | 0  | 5h 38m 2s  | 40.0 | 6.3%         | 4.8%     | 4.1%     |

## Kramnik's Pick 31/2 41/2 Stranger Dings





| Team           | Pts  | w | L | D | FW | FL | FD | Clock      | ACPL | Inaccuracies | Mistakes | Blunders |
|----------------|------|---|---|---|----|----|----|------------|------|--------------|----------|----------|
| Kramnik's Pick | 31/4 | 3 | 3 | 1 | 0  | 1  | 0  | 6h 39m 40s | 48.4 | 7.5%         | 2.6%     | 5.5%     |
| Stranger Dings | 4%   | 3 | 3 | 1 | 1  | 0  | 0  | 7h 16m 5s  | 47.6 | 7.2%         | 3.6%     | 3.9%     |

## Live by the fork, die by the fork 4 4 The Last Chance Squad





## The Hillbilly's Guide to the Fantasy 51/2 21/2 The Three Gambiteers



NOTES Exercise 28 played and more finding press to the hypothises of diversaries grows (0), the highest press diversaries and the second and