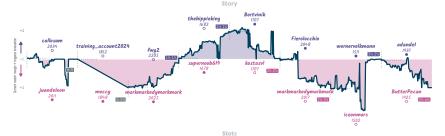

#### **2** So long, and thanks for all the pawns

|                                |           |                      |           |                     |                             |                                                    | Gai       | mes                                   |           |                                        |           |                                        |           |                  |          |
|--------------------------------|-----------|----------------------|-----------|---------------------|-----------------------------|----------------------------------------------------|-----------|---------------------------------------|-----------|----------------------------------------|-----------|----------------------------------------|-----------|------------------|----------|
| 87                             | Thu 13:00 | B3                   | Thu 18:00 | 88                  | Fri 22:00                   | B4                                                 | Sat 13:00 | 85                                    | Sat 16:00 | B2                                     | Sun 08:00 | 86                                     | Sun 11:00 | B1               |          |
| Ione_rangerheavy<br>TsumoChess |           | shamdi<br>ascoliloko | 1 0       | falstan<br>rjhoro   |                             | flipiflapi<br>Slugman92                            |           | RockWomble<br>e_rider                 |           | MilsBees<br>Knoddel                    |           | gary0892<br>TheOnePope                 | 1         | yeyq<br>jodir234 | 1X<br>OF |
| s02Huaf                        | MF        | KFQWA                | VFdt      | RI                  | Urk9Rvf                     | 0SXPs4I                                            | Вр        | ExVEkt                                | M11       | pAz0U3C                                | Q         | r0X5c                                  | udN       |                  |          |
| B23 Sicilian Defens            | e: Closed | D10 Slav Defen       | 50        | B12 Caro<br>Advance | -Kann Defense:<br>Variation | A57 Banko Gambit<br>Accepted: Pawn Re<br>Variation | turn      | ADS King's Indian<br>Symmetrical Defi |           | A66 Benoni Defense:<br>Storm Variation | Pawn      | B23 Sicilian Dafe<br>Closed, Tradition |           |                  |          |

| Team                                                                       | Pts | W | L | D | FW | FL | FD | Clock      | ACPL | Inaccuracies | Mistakes | Blunders |
|----------------------------------------------------------------------------|-----|---|---|---|----|----|----|------------|------|--------------|----------|----------|
| Senior dogs who succeeded in jumping onto the sofa despite their bad knees | 6   | 4 | 1 | 2 | 1  | 0  | 0  | 6h 57m 50s | 34.2 | 5.2%         | 3%       | 4.1%     |
| So long, and thanks for all the pawns                                      | 2   | 1 | 4 | 2 | 0  | 1  | 0  | 5h 38m 2s  | 40.0 | 6.3%         | 4.8%     | 4.1%     |