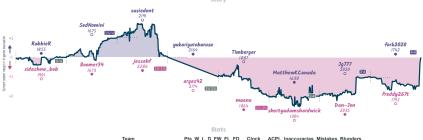

### # Blunder Buddies 4 4 #2 elo non olet

Stats

 Team
 Pts
 W L D
 FW FL FD
 Clock
 ACPL Inaccuracies
 Mistakes
 Blunders

 Blunder Buddles
 4
 3
 3
 2
 0
 0
 7 h 49m 23s
 34.8
 4.8%
 2.4%
 4.2%

 elo non olet
 4
 3
 2
 2
 0
 0
 7 h 36m 52s
 36.8
 6.3%
 1.2%
 5.4%