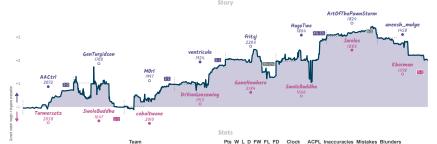

### Oh no, not again. 5 3 What is the answer to the ultimate qu...

5 / 2 2 D D D 7525m 13c 3D9

4.8%

3.4%

25% 28%

ACTS Careas' all played and one behalf green to have began been by epoch seed of character green (b); the depochmen above when made to see a received 15 minutes. 20my, the year in tracks the difference behaves exact framen's count model across, receiving each green in more by more or evaluation accordingly, while the a vail above more appeal in min, the played green are an interest 15 minutes. 20my, they year in tracks the difference behaves exact framen's count model across, receiving each green in more by more or evaluation accordingly, while they was in the count of the present accordingly and in the present a