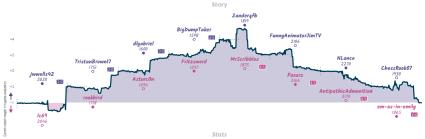

# Stockfish and Chill 41/2 31/2 Takes, takes, check, oops

|                                  |           |                        |           |                   |           |                  | Ga        | mes            |           |                      |           |                          |           |                              |           |
|----------------------------------|-----------|------------------------|-----------|-------------------|-----------|------------------|-----------|----------------|-----------|----------------------|-----------|--------------------------|-----------|------------------------------|-----------|
| B1                               | Wed 08:00 | B3                     | Thu 18:30 | B4                | Fri 18:00 | B7               | Sat 09:00 | 88             | Sat 14:00 | B6                   | Sat 16:00 | B5                       | Sat 18:00 | B2                           | Sun 14:00 |
| LuzhinAcademy<br>KS_Legion_Legi. |           | guitarspider<br>scarff | 1 0       | NxN<br>Saturnitus | 1         | Foxtroxx<br>ssyx | 1         | Rimio<br>keeto |           | heroku<br>Rolihlahla |           | Monolith4861<br>mkubecek |           | bufferunderrun<br>drchessdad | %<br>%    |
|                                  |           |                        |           |                   |           |                  |           |                |           |                      |           |                          |           |                              |           |
| 3609Be                           | 41        | ccrEEF.                | Ij        | uOUIcho           | ir        | OWRO             | nKv5      |                | NzhAEgga  | Net                  | E1CuB     | ud1al1                   | .5g       | pAr4Bw                       | \$v       |