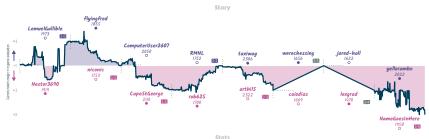

## Hey, you sass that hoopy Ding Liren? 3 5 The Lizard King will still draw you c...

|                                         |           |                                 |           |                                          |           |                | Ga                                   | mes                |                                                              |    |                          |                       |                                                                 |           |
|-----------------------------------------|-----------|---------------------------------|-----------|------------------------------------------|-----------|----------------|--------------------------------------|--------------------|--------------------------------------------------------------|----|--------------------------|-----------------------|-----------------------------------------------------------------|-----------|
| B4                                      | Wed 14:00 | 85                              | Wed 17:00 | B2                                       | Sat 02:00 | B6             | Sat 05:00                            | B1.                | Sat 09:0                                                     | 00 | 87                       | 88                    | B3                                                              | Sun 18:00 |
| LemuelGullible<br>Nestor3690            |           | flyingfred<br>niconic           |           | ComputerUser2607<br>CapeStGeorge         |           | RMNL<br>rob625 |                                      | taxiway<br>arthi15 |                                                              |    | werechessing<br>caiodias | jared-hall<br>lexgrad | yellorambo<br>NameGoesinHere                                    | 0         |
| XR60rd                                  | ig1       | IDAPQ                           | AoT       | qMFMh7Z9                                 | 9         |                | rGnVCRo0                             | 1                  | fdnW011y                                                     |    |                          |                       | xKIYXTI                                                         | Re        |
| B44 Sicilian Defer<br>Taimanov Variatio |           | 005 Queen's Pav<br>Colle System | wn Barne: | A57 Benko Gambit<br>Accepted: Modern Var | iation    |                | shop's Opening:<br>Hybrid, Spielmenn | Nyezhn             | ilian Defense:<br>setdinov-Rossolimo<br>Fianchetto Variation |    |                          |                       | B29 Sicilian Defens<br>Nimzowitsch Variati<br>Advance Variation |           |

| Team                                      | Pts | W | L | D | FW | FL | FD | Clock      | ACPL | Inaccuracies | Mistakes | Blunders |
|-------------------------------------------|-----|---|---|---|----|----|----|------------|------|--------------|----------|----------|
| Hey, you sass that hoopy Ding Liren?      | 3   | 2 | 4 | 0 | 1  | 1  | 0  | 7h 29m 12s | 43.5 | 9.2%         | 1.8%     | 6.2%     |
| The Lizard King will still draw you crazy | 5   | 4 | 2 | 0 | 1  | 1  | 0  | 7h 18m 36s | 40.4 | 7.7%         | 3.8%     | 4.1%     |