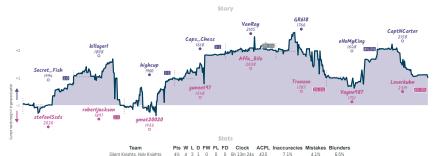

#### Silent Knights, Holy Knights 41/2 31/2 So Long and Thanks for All the Pawns

|                                       |           |                            |           |                                                                   |           |                        | Gai       | mes                   |                               |                            |           |                                        |           |                                                        |           |
|---------------------------------------|-----------|----------------------------|-----------|-------------------------------------------------------------------|-----------|------------------------|-----------|-----------------------|-------------------------------|----------------------------|-----------|----------------------------------------|-----------|--------------------------------------------------------|-----------|
| B3                                    | Tue 17:30 | B5                         | Thu 01:00 | B4                                                                | Thu 17:30 | 88                     | Sat 10:00 | B2                    | Sat 16:00                     | 86                         | Sun 15:30 | 87                                     | Sun 18:15 | B1                                                     | Sun 22:00 |
| Secret_Fish<br>stefan15sds            |           | killager1<br>robertjackson |           | highcup<br>gmat20020                                              |           | Caps_Chess<br>guneet97 | 1         | VanRoy<br>Affa_Bile   |                               | GR618<br>Tranzoo           |           | oNoMyKing<br>Vayne987                  |           | CaptNCarter<br>Leverkuhn                               | 0         |
| mlm5Hx                                | Ar        | BT4Y0T                     | Jz        | Sk3RtvL                                                           | .4        | puXRgi                 | rKO       | ru                    | ıf7S1mh                       | Ter                        | 2swDp     | r5Ucen                                 | /R        | 1FfW3W                                                 | T4        |
| B12 Caro-Kann De<br>Marôczy Variation |           | 807 Czech Defense          |           | B47 Sicilian Dafena<br>Taimanov Variation,<br>Bastrikov Variation |           | E61 King's Indian      | Defense   | B01 Scan<br>Modern Va | dinavian Defense:<br>uriation | B30 Siciliar<br>Partsmouth |           | AB2 Dutch Defense<br>Blackmar's Second |           | C42 Petrov's Defer<br>Classical Attack, S<br>Variation |           |

9.2%

4.8%

So Lone and Thanks for All the Pawns 3½ 3 4 1 0 0 0 6h 48m 12s 43.7