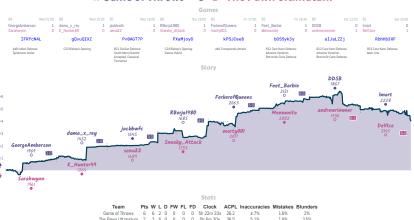

#### #3 Game of Throws 6 2 The Pawn Ultimatum

NOTES Exercise 28 played and more finding press to the hypothises of diversaries grows (0), the highest press diversaries and the second and