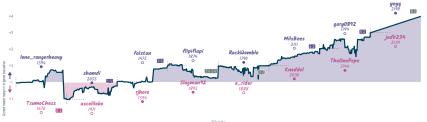

### # Blunder Buddies 4 4 #2 elo non olet

Stats

 Team
 Pts
 W L D
 FW FL FD
 Clock
 ACPL Inaccuracies
 Mistakes
 Blunders

 Blunder Buddles
 4
 3
 3
 2
 0
 0
 7 h 49m 23s
 34.8
 4.8%
 2.4%
 4.2%

 elo non olet
 4
 3
 2
 2
 0
 0
 7 h 36m 52s
 36.8
 6.3%
 1.2%
 5.4%