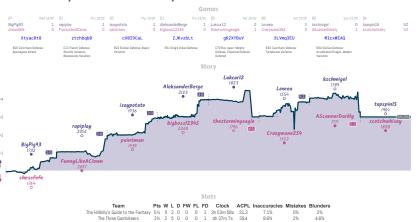

## The Hillbilly's Guide to the Fantasy 51/2 21/2 The Three Gambiteers

NOTES Exercise 28 played and more finding press to the hypothises of diversaries grows (0), the highest press diversaries and the second and