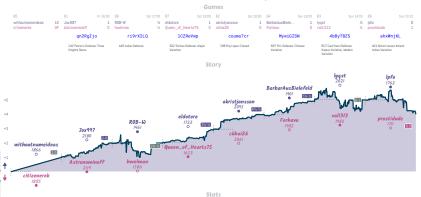

#### #3 Game of Throws 6 2 The Pawn Ultimatum

NOTES Exercise 28 played and more finding press to the hypothises of diversaries grows (0), the highest press diversaries and the second and