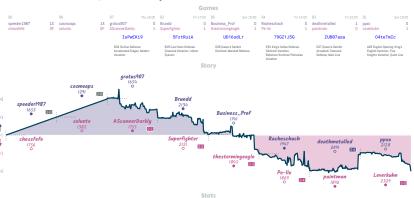

# #5 Game of Throws 2 6 What is the answer to the ultimate qu...

|                                      |           |                      |           |                                                                  |           |                                                                     | Ga        | mes                                  |           |                                                           |              |                     |             |                            |                |
|--------------------------------------|-----------|----------------------|-----------|------------------------------------------------------------------|-----------|---------------------------------------------------------------------|-----------|--------------------------------------|-----------|-----------------------------------------------------------|--------------|---------------------|-------------|----------------------------|----------------|
| B3                                   | Tue 15:15 | 88                   | Sun 15:00 | 86                                                               | Sun 18:00 | B2                                                                  | Mon 12:00 | B7                                   | Fri 18:00 | B1                                                        | Fri 20:00    | B4                  | Sat 23:30   | 85                         | Sun 13         |
| ForkerofQueens<br>cobaltwave         | 1         |                      | 0         | RBorja1980<br>nseek                                              | 1         | Feet_Barbie<br>Turmersatz                                           | %<br>%    | jackbwfc<br>SwoleBuddha              | 0         |                                                           | 0            |                     | %<br>%      | DDSB<br>Jarolos            |                |
| im7IL                                | НЈф       | 4kLFI.               | J1V       | c6LE                                                             | hd01      | 54Vhd                                                               | kBQ       | eDM1S                                | vp4       | 1u3Jh                                                     | 10m          | oWFt1C              | DC          | 9EVY                       | CSMX           |
| E91 King's India<br>Orthodox Variati |           | ADD Van Geet Ope     | ning      | CO2 French Da<br>Advance Variati<br>Milner-Barry Ba<br>Variation | ion,      | C58 Italian Gam<br>Knights Defense<br>Defense, Bogolju<br>Variation | , Paleria | B40 Sicilian Daf<br>Variation, Norma |           | A35 English Oper<br>Symmetrical Vari<br>Knights Variation | istion, Four | B23 Sicilian Dafens | e: Closed   | BDB Pirc Dafe<br>Variation | nee: Classical |
|                                      |           |                      |           |                                                                  |           |                                                                     | Sto       | ory                                  |           |                                                           |              |                     |             |                            |                |
| Forkerof                             |           |                      |           |                                                                  |           |                                                                     |           |                                      |           |                                                           |              |                     |             |                            |                |
| 206                                  | 6         |                      |           |                                                                  |           | Feet_B                                                              | arhie     |                                      |           |                                                           |              |                     |             |                            |                |
| ^                                    | Д         | dama_x               | _rey      |                                                                  |           | 213                                                                 |           |                                      |           |                                                           |              |                     |             |                            |                |
| -W 4                                 |           | 1471                 |           | RBorja                                                           | 1980      | . ľ                                                                 |           | jackb                                |           |                                                           |              |                     |             |                            |                |
|                                      | ~         | WL                   |           | 170                                                              | 0 150     | ~^)L                                                                | 18928     | 169                                  | 5         |                                                           |              |                     |             |                            |                |
| <b>cobalt</b>                        |           |                      | l         | Г                                                                | ~~~       |                                                                     | Ţ         | M_                                   | 1         | lma                                                       |              |                     |             |                            |                |
| 0                                    | (I-1)     |                      | h         |                                                                  |           | Turmer<br>203                                                       |           |                                      | ~         | 220                                                       | 8            | GeorgeAmb<br>2018   | person      |                            |                |
|                                      |           | <b>Kborm</b><br>1598 |           | nse<br>180                                                       |           | •                                                                   |           | SwoleB                               |           | - A                                                       | <b>-</b>     | 0                   | - 1         |                            | SB             |
|                                      |           |                      | 0-2       | /**                                                              | ,         |                                                                     |           | 0                                    | 2200      |                                                           | $\neg$       | - Aberla            | _ <b>^1</b> | 18                         | 24             |
|                                      |           |                      |           |                                                                  |           |                                                                     |           |                                      |           | GoneNov                                                   |              | 40                  | <b>V</b> T/ |                            | MA             |
|                                      |           |                      |           |                                                                  |           |                                                                     |           |                                      |           | 216                                                       | 1%-4%        | DrVonGoos           | ewing       |                            |                |
|                                      |           |                      |           |                                                                  |           |                                                                     |           |                                      |           |                                                           |              | 1931                |             | <b>Jar</b><br>18           |                |
|                                      |           |                      |           |                                                                  |           |                                                                     | St        | ats                                  |           |                                                           |              |                     |             |                            |                |
|                                      |           |                      |           | Team                                                             |           |                                                                     |           | Pts W L D                            |           |                                                           |              | naccuracies I       |             |                            |                |
|                                      |           |                      | G         | ame of Throws                                                    |           |                                                                     |           | 2 1 5 2                              | 0 0       | 0 7h 32m 21s                                              | 39.7         | 6.1%                | 3.7%        | 4.4%                       |                |

ISSES Services and paging and non-trivial formation have been present and paging and non-trivial formation and

7.4%

3.4%

What is the answer to the ultimate question of life, the universe and everything? Season 42 6 5 1 2 0 0 0 7h 27m 31s 29.1