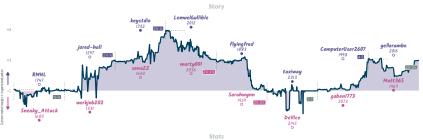

# Hey, you sass that hoopy Ding Liren? 41/2 31/2 The Pawn Ultimatum

|                                           |           |                          |           |                    |              |                            | Ga        | mes                     |           |                   |                  |                               |           |                       |              |
|-------------------------------------------|-----------|--------------------------|-----------|--------------------|--------------|----------------------------|-----------|-------------------------|-----------|-------------------|------------------|-------------------------------|-----------|-----------------------|--------------|
| 86                                        | Thu 20:00 | 88                       | Fri 19:30 | B7                 | Sat 17:15    | B3                         | Sun 15:00 | 85                      | Tue 18:00 | B1                | Wed 23:45        | B2                            | iun 12:00 | B4                    | Sun 15:00    |
| RMNL<br>Sneaky_Attack                     |           | jared-hall<br>workjob202 | 1 0       | keystdio<br>sena22 |              | LemuelGullible<br>marty881 | 0         | flyingfred<br>Sarahwynn |           | taxiway<br>BeVlce |                  | ComputerUser2607<br>gaben1773 | 1         | yellorambo<br>Matt365 | %<br>%       |
| CfwLnu                                    | je        | 1UzryA                   | nZ        | wKNTm              | 3z4          | nYtfpy                     | /Fh       | IDNv                    | ybsY      | xj                | 158gXp           | yvrVW6Q1                      |           | 7ZAjL                 | oUR          |
| B50 Sicilian Defen<br>Delayed Alacin Vari | or.       | C26 Bishop's Open        | ing       | B11 Cara-Kann I    | Tafonsa: Twn | D16 Slav Defense:          |           | D07 French Do           | fense:    | D78 Nec-1         | rünfeld Defense: | D17 Slav Defense: Cz          | ich       | B22 Sicilian Date     | anse: Alapin |

| Team                                 | Pts  | w | L | D | FW | FL | FD | Clock      | ACPL | Inaccuracies | Mistakes | Blunders |
|--------------------------------------|------|---|---|---|----|----|----|------------|------|--------------|----------|----------|
| Hey, you sass that hoopy Ding Liren? | 41/2 | 3 | 2 | 3 | 0  | 0  | 0  | 7h 55m 30s | 35.6 | 5.9%         | 4.2%     | 2.8%     |
| The Pawn Ultimatum                   | 31/2 | 2 | 3 | 3 | 0  | 0  | 0  | 7h 42m 36s | 36.3 | 7.8%         | 3.4%     | 3.1%     |