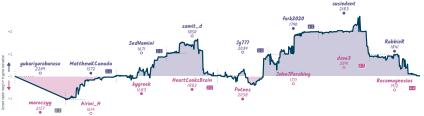

#### Story

| Team                            | Pts  | w | L | D | ۲W | FL | FD | Clock      | ACPL | Inaccuracies | Mistakes | Blunders |
|---------------------------------|------|---|---|---|----|----|----|------------|------|--------------|----------|----------|
| elo non olet                    | 01/2 | 0 | 6 | 1 | 0  | 1  | 0  | 5h 46m 48s | 43.4 | 9.1%         | 2.9%     | 4.9%     |
| The Infinite Improbability Team | 71/2 | 6 | 0 | 1 | 1  | 0  | 0  | 6h 53m 1s  | 30.7 | 6.8%         | 1.6%     | 2.6%     |