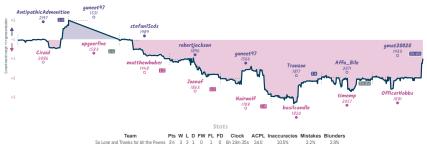

#### So Long and Thanks for All the Pawns 31/2 41/2 Somebody Likes my Suggestion

|                          |          |                        |          |                             |           |                         | Gai       | mes                  |           |                        |           |                     |           |                           |           |
|--------------------------|----------|------------------------|----------|-----------------------------|-----------|-------------------------|-----------|----------------------|-----------|------------------------|-----------|---------------------|-----------|---------------------------|-----------|
| 81 :                     | at 17:00 | 88                     |          | B3                          | Wed 16:00 | B5                      | Thu 17:00 | B7                   | Sat 13:45 | 86                     | Sat 16:00 | B2                  | Sat 17:00 | B4                        | Sat 19:00 |
| AntipathicAdmo<br>Ciraid |          | guneet97<br>upgoerfive | OF<br>1X | stefan15sds<br>matthewhuber |           | robertjackson<br>Joonaf |           | guneet97<br>Nairwolf | 0         | Tranzoo<br>basilcandle | 1         | Affa_Bile<br>timemp |           | gmat20020<br>OfficerHobbs | 1         |
| H1f7D1GD                 |          |                        |          | CnqGfn                      | nua       | 2RAAdi                  | KUC       | s5at                 | PrSa      | KXK6\                  | 17R       | OKL                 | RJSdM     | WdKiI                     | ЭΥр       |
|                          |          |                        |          |                             |           |                         |           |                      |           |                        |           |                     |           |                           |           |

4.7%

3.3%

Somebody Likes my Suggestion 4% 3 3 1 1 0 0 6h 54m 38s 31.2