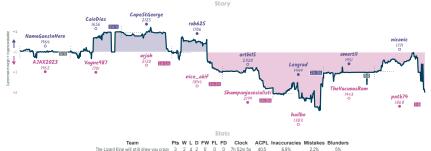

## The Lizard King will still draw you c... 3 5 Winning like Ding

5 4 2 2 0 0 0 8h 49m 31s 34.9

2.5%

Winning like Ding