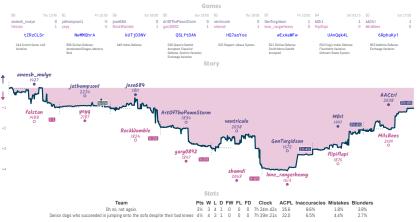

|                |
|                                      |           |                      | G         | ame of Throws                                                    |           |                                                                     |           | 2 1 5 2                              | 0 0       | 0 7h 32m 21s                                              | 39.7         | 6.1%                | 3.7%        | 4.4%                       |                |

ISSES Services and paging and non-trivial formation have been present and paging and non-trivial formation and

7.4%

3.4%

What is the answer to the ultimate question of life, the universe and everything? Season 42 6 5 1 2 0 0 0 7h 27m 31s 29.1

# Oh no, not again. 31/2 41/2 Senior dogs who succeeded in jumping ...



### For Englund, James? 11/2 61/2 Stockfish and Chill





|                     |     |   |   |   |    |    |    | 0000       |      |              |          |         |
|---------------------|-----|---|---|---|----|----|----|------------|------|--------------|----------|---------|
| Team                | Pts | W | L | D | FW | FL | FD | Clock      | ACPL | Inaccuracies | Mistakes | Blunder |
| For Englund, James? | 1%  | 1 | 4 | 1 | 0  | 2  | 0  | 5h 32m 35s | 46.3 | 7.3%         | 3.6%     | 4.5%    |
| Stockfish and Chill | 6%  | 4 | 1 | 1 | 2  | 0  | 0  | 5h 10m 40s | 34.7 | 7.3%         | 1.8%     | 3.2%    |

# Live by the fork, die by the fork 4 4 The Eight Berserkers and the Blood Oath





VIII Sumes: di played and con frainfaid genera hand hypothical del chancelor gener Dict,