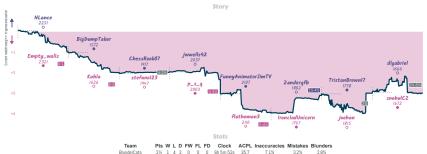

## # It's beginning to look a lot like che... 4 4 #4 Take Take Oops

| Team                                        | Pts | W | L | D | FW | FL | FD | Clock      | ACPL | Inaccuracies | Mistakes | Blunders |
|---------------------------------------------|-----|---|---|---|----|----|----|------------|------|--------------|----------|----------|
| It's beginning to look a lot like checkmate | 4   | 3 | 4 | 0 | 1  | 0  | 0  | 5h 40m 20s | 32.9 | 9.1%         | 2.1%     | 1.7%     |
| Take Take Onne                              |     |   | 3 | Π | Π  | 1  | Π  | 5h 57m 8e  | 31.8 | 5.4%         | 2.9%     | 2.1%     |