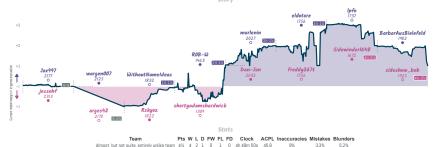

### #2 elo non olet O1/2 71/2 #6 The Infinite Improbability Team

|                                          |           |                                   |           |                      |          |                                      | Ga        | mes                            |           |                                              |           |                             |           |                                     |           |
|------------------------------------------|-----------|-----------------------------------|-----------|----------------------|----------|--------------------------------------|-----------|--------------------------------|-----------|----------------------------------------------|-----------|-----------------------------|-----------|-------------------------------------|-----------|
| B3                                       | Fri 16:30 | 85                                | Fri 20:30 | B4                   |          | 88                                   | Sun 19:15 | B1                             | Thu 20:00 | 87                                           | Fri 19:00 | 86                          | Sat 18:15 | 82                                  | Sun 19:00 |
| wizzywop<br>greysensei                   | 0         | glbert<br>alex11star              | 0         | mynameismund<br>x086 | OF<br>1X | electricfalcon<br>caodanny           |           | Silkthewanderer<br>Jelle1      |           | ysgwydd<br>WhiteRiceMatters                  |           | ehGolden<br>Hesperian       |           | AlexGaul<br>GHDSTJW                 | 0         |
| QjzUL\                                   | /L2       | mis5                              | 6SPD      |                      |          | 1EvEs\                               | /lv       | r142mLl                        | bj        | 04w0nQj                                      | 4         | HIG92                       | hB6       | mSEWz                               | cPG       |
| B22 Sicilian Defer<br>Variation, Smith-N |           | 091 Grünfeld D<br>Kniehts Variati |           |                      |          | 037 Queen's Gam<br>Declined Harrwitz |           | D10 Slav Defense:<br>Variation | Exchange  | B22 Sicilian Defense<br>Variation, Smith-Man |           | C64 Ruy Lopez:<br>Variation | Classical | B52 Sicilian Def<br>Moscow Veriatio |           |

#### Story

| Team                            | Pts  | w | L | D | ۲W | FL | FD | Clock      | ACPL | Inaccuracies | Mistakes | Blunders |
|---------------------------------|------|---|---|---|----|----|----|------------|------|--------------|----------|----------|
| elo non olet                    | 01/2 | 0 | 6 | 1 | 0  | 1  | 0  | 5h 46m 48s | 43.4 | 9.1%         | 2.9%     | 4.9%     |
| The Infinite Improbability Team | 71/2 | 6 | 0 | 1 | 1  | 0  | 0  | 6h 53m 1s  | 30.7 | 6.8%         | 1.6%     | 2.6%     |