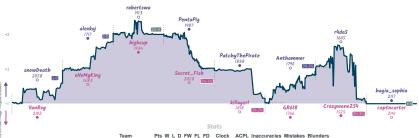

# #5 Game of Throws 2 6 What is the answer to the ultimate qu...

|                                      |           |                      |           |                                                                  |           |                                                                     | Ga        | mes                                  |           |                                                           |              |                     |             |                            |                |
|--------------------------------------|-----------|----------------------|-----------|------------------------------------------------------------------|-----------|---------------------------------------------------------------------|-----------|--------------------------------------|-----------|-----------------------------------------------------------|--------------|---------------------|-------------|----------------------------|----------------|
| B3                                   | Tue 15:15 | 88                   | Sun 15:00 | 86                                                               | Sun 18:00 | B2                                                                  | Mon 12:00 | B7                                   | Fri 18:00 | B1                                                        | Fri 20:00    | B4                  | Sat 23:30   | 85                         | Sun 13         |
| ForkerofQueens<br>cobaltwave         | 1         |                      | 0         | RBorja1980<br>nseek                                              | 1         | Feet_Barbie<br>Turmersatz                                           | %<br>%    | jackbwfc<br>SwoleBuddha              | 0         |                                                           | 0            |                     | %<br>%      | DDSB<br>Jarolos            |                |
| im7IL                                | НЈф       | 4kLFI.               | J1V       | c6LE                                                             | hd01      | 54Vhd                                                               | kBQ       | eDM1S                                | vp4       | 1u3Jh                                                     | 10m          | oWFt1C              | DC          | 9EVY                       | CSMX           |
| E91 King's India<br>Orthodox Variati |           | ADD Van Geet Ope     | ning      | CO2 French Da<br>Advance Variati<br>Milner-Barry Ba<br>Variation | ion,      | C58 Italian Gam<br>Knights Defense<br>Defense, Bogolju<br>Variation | , Paleria | B40 Sicilian Daf<br>Variation, Norma |           | A35 English Oper<br>Symmetrical Vari<br>Knights Variation | istion, Four | B23 Sicilian Dafens | e: Closed   | BDB Pirc Dafe<br>Variation | nee: Classical |
|                                      |           |                      |           |                                                                  |           |                                                                     | Sto       | ory                                  |           |                                                           |              |                     |             |                            |                |
| Forkerof                             |           |                      |           |                                                                  |           |                                                                     |           |                                      |           |                                                           |              |                     |             |                            |                |
| 206                                  | 6         |                      |           |                                                                  |           | Feet_B                                                              | arhie     |                                      |           |                                                           |              |                     |             |                            |                |
| ^                                    | Д         | dama_x               | _rey      |                                                                  |           | 213                                                                 |           |                                      |           |                                                           |              |                     |             |                            |                |
| -W 4                                 |           | 1471                 |           | RBorja                                                           | 1980      | . ľ                                                                 |           | jackb                                |           |                                                           |              |                     |             |                            |                |
|                                      | ~         | WL                   |           | 170                                                              | 0 150     | ~^)L                                                                | 18928     | 169                                  | 5         |                                                           |              |                     |             |                            |                |
| <b>cobalt</b>                        |           |                      | l         | Г                                                                | ~~~       |                                                                     | Ţ         | M_                                   | 1         | lma                                                       |              |                     |             |                            |                |
| 0                                    | (I-1)     |                      | h         |                                                                  |           | Turmer<br>203                                                       |           |                                      | ~         | 220                                                       | 8            | GeorgeAmb<br>2018   | person      |                            |                |
|                                      |           | <b>Kborm</b><br>1598 |           | nse<br>180                                                       |           | •                                                                   |           | SwoleB                               |           | - A                                                       | <b>-</b>     | 0                   | - 1         |                            | SB             |
|                                      |           |                      | 0-2       | /**                                                              | ,         |                                                                     |           | 0                                    | 2200      |                                                           | $\neg$       | - Aberla            | _ <b>^1</b> | 18                         | 24             |
|                                      |           |                      |           |                                                                  |           |                                                                     |           |                                      |           | GoneNov                                                   |              | 40                  | <b>V</b> T/ |                            | MA             |
|                                      |           |                      |           |                                                                  |           |                                                                     |           |                                      |           | 216                                                       | 1%-4%        | DrVonGoos           | ewing       |                            |                |
|                                      |           |                      |           |                                                                  |           |                                                                     |           |                                      |           |                                                           |              | 1931                |             | <b>Jar</b><br>18           |                |
|                                      |           |                      |           |                                                                  |           |                                                                     | St        | ats                                  |           |                                                           |              |                     |             |                            |                |
|                                      |           |                      |           | Team                                                             |           |                                                                     |           | Pts W L D                            |           |                                                           |              | naccuracies I       |             |                            |                |
|                                      |           |                      | G         | ame of Throws                                                    |           |                                                                     |           | 2 1 5 2                              | 0 0       | 0 7h 32m 21s                                              | 39.7         | 6.1%                | 3.7%        | 4.4%                       |                |