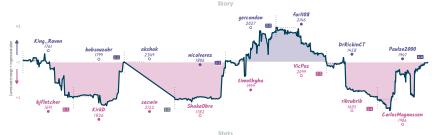

#### 01...1

| Team                                                     | Pts | w | L | D | FW | FL | FD | Clock     | ACPL | Inaccuracies | Mistakes | Blunders |
|----------------------------------------------------------|-----|---|---|---|----|----|----|-----------|------|--------------|----------|----------|
| Brain the size of a planet and they ask me to play 45+45 | 4   | 4 | 3 | 0 | 0  | 1  | 0  | 6h 2m 8s  | 35.6 | 6.3%         | 3%       | 3.9%     |
| The Iron Horses                                          | 4   | 3 | 4 | 0 | 1  | 0  | 0  | 6h 11m 2s | 37.2 | 5.4%         | 4.2%     | 3.9%     |