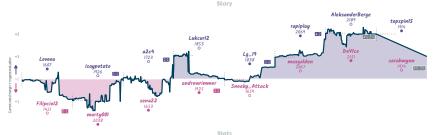

#### The Hillbilly's Guide to the Fantasy 41/2 31/2 The Pawn Ultimatum

|                                                                             | Games     |                                                             |            |                                     |           |                                  |            |                              |           |                              |           |                               |           |                        |          |
|-----------------------------------------------------------------------------|-----------|-------------------------------------------------------------|------------|-------------------------------------|-----------|----------------------------------|------------|------------------------------|-----------|------------------------------|-----------|-------------------------------|-----------|------------------------|----------|
| 88                                                                          | Tue 22:00 | B3                                                          | Wed 16:30  | B7                                  | Thu 17:00 | B5                               | Sat 10:00  | 86                           | Sat 17:00 | B2                           | Sat 19:00 | B1                            | Sun 17:00 | B4                     |          |
| Lovees<br>Filipcio12                                                        |           | isaypotato<br>marty001                                      |            | a2c4<br>sena22                      | 1         | Lukcur12<br>andrewrimmer         | 0          | Lg_19<br>Sneaky_Attack       |           | rapiplay<br>maxgolden        |           | AleksanderBerge<br>BeVlce     |           | topspin15<br>sarahwynn | OF<br>1X |
| giqvHh                                                                      | dl        | LIGB8kDe                                                    |            | e0CLD                               | eOCLDDZ9  |                                  | ED         | z6c5zszM                     |           | 029tJVrN                     |           | pNlUeP                        | /G        |                        |          |
| E67 King's Indian Defense:<br>Fianchetto Veriation,<br>Classical Fianchetto |           | A77 Benoni Defer<br>Classical Variatio<br>Defense, Tal Line | n, Czemiek | C10 French Defe<br>Rubinstein Varia |           | 822 Sicilian Defens<br>Variation | se: Alapin | D63 Ruy Lopez: Sc<br>Defense | Niemann   | DD2 Queen's I<br>Symmetrical |           | C50 Italian Game: F<br>Gambit | lousseau  |                        |          |

| Team                                 | Pts  | w | L | D | FW | FL | FD | Clock      | ACPL | Inaccuracies | Mistakes | Blunders |
|--------------------------------------|------|---|---|---|----|----|----|------------|------|--------------|----------|----------|
| The Hillbilly's Guide to the Fantasy | 41/2 | 4 | 2 | 1 | 0  | 1  | 0  | 5h 54m 2s  | 35.5 | 6.6%         | 3.7%     | 3.3%     |
| The Pawn Ultimatum                   | 31/2 | 2 | 4 | 1 | 1  | 0  | 0  | 6h 14m 10s | 34.4 | 5.2%         | 2.2%     | 5.2%     |