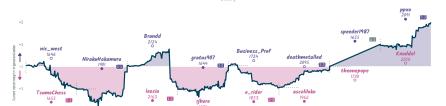

6.7%         | 2.2%     | 4.1%     |  |
| The Eight Berserkers and the Blood Oath | 31/4 | 2 | 4 | 1 | 1  | 0  | 0  | 5h 54m 46s | 41.5 | 7.9%         | 5.6%     | 4.1%     |  |

#### Kramnik's Pick 6 2 So long and thanks for all the Stockfish





NOTES Command and producted and once forefailted growns have in present dated and contractive grown Dist, the despot from any increase in present and an account of the second 15 minutes. Then, "they wan in tracks the differences between modes in metals continued and contractive grown and the metals are contractive grown and the metals and present present in the metals and present present in the metals and present present present in the metals and present pre

#### MA After e4 it's just basically lost 5 3 So long, and thanks for all the pawns





| Team                                  | Pts | W | L | D | FW | FL | FD | Clock      | ACPL | Inaccuracies | Mistakes | Blunders |
|---------------------------------------|-----|---|---|---|----|----|----|------------|------|--------------|----------|----------|
| After e4 it's just basically lost     | 5   | 4 | 3 | 0 | 1  | 0  | 0  | 4h 50m 55s | 39.7 | 7.6%         | 4.9%     | 1.8%     |
| So lone, and thanks for all the pawns | 3   | 3 | 4 | 0 | 0  | 1  | 0  | 5h 2m 25s  | 38.3 | 6.7%         | 4.9%     | 2.7%     |

#### The Hillbilly's Guide to the Fantasy 41/2 31/2 The Pawn Ultimatum

|                                                                             | Games     |                                                             |            |