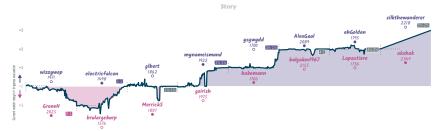

#### Almost, but not quite, entirely unlik... $4\frac{1}{2}$ 3\frac{1}{2} The Lizard King will still draw you c...

|                                  |           |                                                       |           |                                          |           |                                          | Ga                            | mes                                                            |           |                   |                                  |                  |                    |                    |          |
|----------------------------------|-----------|-------------------------------------------------------|-----------|------------------------------------------|-----------|------------------------------------------|-------------------------------|----------------------------------------------------------------|-----------|-------------------|----------------------------------|------------------|--------------------|--------------------|----------|
| 85                               | Wed 17:30 | B2                                                    | Fri 01:00 | B3                                       | Fri 18:00 | B7                                       | Fri 18:30                     | B4                                                             | Sat 08:00 | B1                | Sat 08:30                        | 88               | Sun 18:30          | 86                 |          |
| Timberger<br>niconic             | %<br>%    | akristjansson<br>CapeStGeorge                         | 1 0       | NxN<br>NameGoesInHere                    |           | lpfo<br>CaioDias                         |                               | BarbarAusBiele<br>Nestor3690                                   |           | Jox997<br>arthi15 |                                  | ROB-W<br>Lexgrad | 1 0                | eldotore<br>rob625 | 1X<br>OF |
| SIKks3                           | w5        | I4FJm0                                                | St        | vFgC3Fh                                  | u         | aSi                                      | CJCzb                         | VMrUnJ                                                         | 7         | c                 | xpQ3Zz                           | Y                | XgptKRA            |                    |          |
| DD4 Queen's Pawr<br>Colle System | Game:     | C43 Petrov's Defen<br>Modern Attack, Cer<br>Variation |           | A67 Banoni Defense<br>Taimanov Variation |           | B22 Siciliar<br>Variation, S<br>Declined | Defense: Alapin<br>nith-Morra | B31 Sicilian Defens<br>Nyezhmetdinov-Ros<br>Attack, Fianchetto | solimo    |                   | na Game: Vienna<br>Bulsen Attack | 001 Rap          | port-Jobava System |                    |          |

| Team                                        | Pts  | W | L | D | FW | FL | FD | Clock      | ACPL | Inaccuracies | Mistakes | Blunders |
|---------------------------------------------|------|---|---|---|----|----|----|------------|------|--------------|----------|----------|
| Almost, but not quite, entirely unlike team | 4%   | 3 | 3 | 1 | 1  | 0  | 0  | 5h 41m 46s | 45.9 | 6.9%         | 3.8%     | 4.5%     |
| The Lizard King will still draw you crazy   | 31/4 | 3 | 3 | 1 | 0  | 1  | 0  | 5h 38m 22s | 42.4 | 9%           | 2.8%     | 4.5%     |