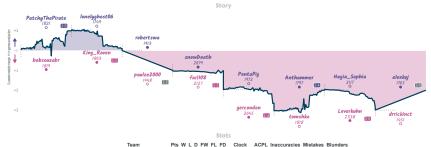

#### #10 Blunder Buddies 3 5 Pawn Grabbers Guide to the Universe

|                                 |           |                                 |             |                         |          |                                   | Ga        | mes                             |           |                                    |           |                             |           |                       |          |
|---------------------------------|-----------|---------------------------------|-------------|-------------------------|----------|-----------------------------------|-----------|---------------------------------|-----------|------------------------------------|-----------|-----------------------------|-----------|-----------------------|----------|
| 85                              | Thu 00:00 | B7                              | Fri 17:00   | B4                      |          | B2                                | Sun 09:00 | B3                              | Sun 09:00 | 86                                 | Sun 11:00 | B1                          | Sun 21:00 | B8                    |          |
| PatchyThePirate<br>bobsouzabr   |           | lonelyghost06<br>King_Raven     | 0           | robertswa<br>paulze2000 | OF<br>1X | snowDeath<br>far1108              |           | PentaPig<br>gercondon           |           | Anthammer<br>tomshko               |           | Hagia_Sophia<br>Leverkuhn   |           | alexkoj<br>drrickinet | 1X<br>DF |
| dAIMVP                          | DG        | f104PS                          | Sc2         |                         |          | NE5K                              | evXt      | Ur7g                            | EVy3      | qEvec                              | AEA       | 2FWCF                       | w1r       |                       |          |
| B01 Scandinavian D<br>Main Line | Defense:  | B22 Sicilian Defer<br>Variation | nse: Alapin |                         |          | E16 Queen's In<br>Riumin Variatio |           | B27 Sicilian E<br>Hyperaccelera |           | ADS King's India<br>Symmetrical De |           | C65 Ruy Lopez: 8<br>Defense | lerlin    |                       |          |

| Blunder Buddies                     | 3 | 2 | 4 | 0 | 1 | 1 | 0 | 2h 56m 39s | 33.6 | 6.9% | 0.7% | 4.2% |
|-------------------------------------|---|---|---|---|---|---|---|------------|------|------|------|------|
| Pawn Grabbers Guide to the Universe | 5 | 4 | 2 | 0 | 1 | 1 | 0 | 3h 59m 43s | 36.6 | 6.9% | 1.4% | 3.5% |
|                                     |   |   |   |   |   |   |   |            |      |      |      |      |