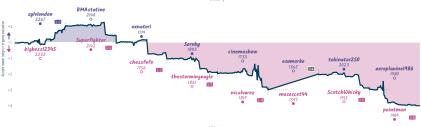

#### Stranger Dings 21/2 51/2 The Last Chance Squad

SSETS Search at Julying and not for finding pears have hypoticized differencing pears. By the foreign finding pears are the properties of the properties of

9.2%

4.4% 3.7%

The Last Chance Squad 5% 5 2 1 0 0 0 5h 51m 47s 38.2