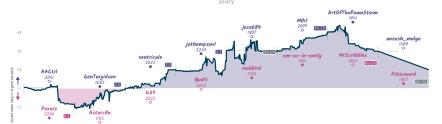

#### Oh no, not again. $4\frac{1}{2}$ $3\frac{1}{2}$ The Eight Berserkers and the Blood Oath

|                  |                    |                                       |           |                                     |           |                                                | 000       | 1103                  |           |                                                 |           |                                      |         |                            |          |
|------------------|--------------------|---------------------------------------|-----------|-------------------------------------|-----------|------------------------------------------------|-----------|-----------------------|-----------|-------------------------------------------------|-----------|--------------------------------------|---------|----------------------------|----------|
| B2               | Wed 17:00          | B7                                    | Wed 17:30 | B3                                  | Thu 18:30 | B1                                             | Fri 20:00 | 86                    | Sat 01:30 | B4                                              | Sat 06:00 | B5 Su                                | n 15:00 | 88                         |          |
| AACtrl<br>Paxarz |                    | GenTurgidson<br>AsturcOn              |           | ventricule<br>lc69                  |           | jathompson1<br>Qudit                           |           | jose684<br>rookbird   |           | MOr1<br>em-as-in-emily                          | 1         | ArtOfThePawnStorm<br>MrScribbles     |         | aneesh_mulye<br>fritzsword | OF<br>1X |
| G                | DR7LWRK 2HmV0Eft   |                                       | dxuYe     | YDØ                                 | NQVmD     | 1Fd                                            | Xgg39ChJ  |                       | mSInMzyX  |                                                 | TzVry8Yr  |                                      |         |                            |          |
| B30 Sicilian     | ilian Defense: Old | DD2 Queen's Paw<br>Chigorin Variation |           | A01 Nimzo-Lara<br>Classical Variati |           | B30 Sicilian Defe<br>Nyezhmetdinov-F<br>Attack |           | D30 Queen<br>Declined | 's Gambit | C27 Venna Game<br>Frankenstein Ora<br>Variation |           | AO3 Bird Opening: Dutch<br>Variation |         |                            |          |

| Stats                                   |      |   |   |   |    |    |    |            |      |              |          |          |  |
|-----------------------------------------|------|---|---|---|----|----|----|------------|------|--------------|----------|----------|--|
| Team                                    | Pts  | W | L | D | FW | FL | FD | Clock      | ACPL | Inaccuracies | Mistakes | Blunders |  |
| Oh no, not again.                       | 41/2 | 4 | 2 | 1 | 0  | 1  | 0  | 6h 17m 51s | 36.0 | 6.7%         | 2.2%     | 4.1%     |  |
| The Eight Berserkers and the Blood Oath | 31/4 | 2 | 4 | 1 | 1  | 0  | 0  | 5h 54m 46s | 41.5 | 7.9%         | 5.6%     | 4.1%     |  |