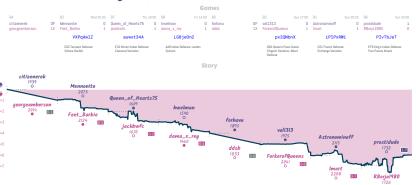

#### Kramnik's Pick 6 2 So long and thanks for all the Stockfish

NOTES Command and producted and once forefailted growns have in present dated and contractive grown Dist, the despot from any increase in present and an account of the second 15 minutes. Then, "they wan in tracks the differences between modes in metals continued and contractive grown and the metals are contractive grown and the metals and present present in the metals and present present in the metals and present present present in the metals and present pre

#### MA After e4 it's just basically lost 5 3 So long, and thanks for all the pawns

| Team                                  | Pts | W | L | D | FW | FL | FD | Clock      | ACPL | Inaccuracies | Mistakes | Blunders |
|---------------------------------------|-----|---|---|---|----|----|----|------------|------|--------------|----------|----------|
| After e4 it's just basically lost     | 5   | 4 | 3 | 0 | 1  | 0  | 0  | 4h 50m 55s | 39.7 | 7.6%         | 4.9%     | 1.8%     |
| So lone, and thanks for all the pawns | 3   | 3 | 4 | 0 | 0  | 1  | 0  | 5h 2m 25s  | 38.3 | 6.7%         | 4.9%     | 2.7%     |