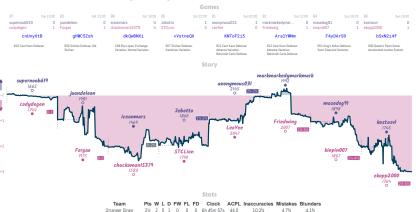

#### Stranger Dings 21/2 51/2 The Last Chance Squad

SSETS Search at Julying and not for finding pears have hypoticized differencing pears. By the foreign finding pears are the properties of the properties of

9.2%

4.4% 3.7%

The Last Chance Squad 5% 5 2 1 0 0 0 5h 51m 47s 38.2