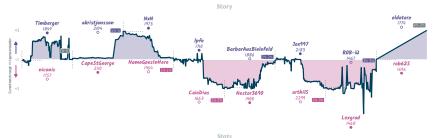

#### Almost, but not quite, entirely unlik... $4\frac{1}{2}$ 3\frac{1}{2} The Lizard King will still draw you c...

|                                  |           |                                                       |           |                                          |           |                                          | Ga                            | mes                                                            |           |                   |                                  |                  |                    |                    |          |
|----------------------------------|-----------|-------------------------------------------------------|-----------|------------------------------------------|-----------|------------------------------------------|-------------------------------|----------------------------------------------------------------|-----------|-------------------|----------------------------------|------------------|--------------------|--------------------|----------|
| 85                               | Wed 17:30 | B2                                                    | Fri 01:00 | B3                                       | Fri 18:00 | B7                                       | Fri 18:30                     | B4                                                             | Sat 08:00 | B1                | Sat 08:30                        | 88               | Sun 18:30          | 86                 |          |
| Timberger<br>niconic             | %<br>%    | akristjansson<br>CapeStGeorge                         | 1 0       | NxN<br>NameGoesInHere                    |           | lpfo<br>CaioDias                         |                               | BarbarAusBiele<br>Nestor3690                                   |           | Jox997<br>arthi15 |                                  | ROB-W<br>Lexgrad | 1 0                | eldotore<br>rob625 | 1X<br>OF |
| SIKks3                           | w5        | I4FJm0                                                | St        | vFgC3Fh                                  | u         | aSi                                      | CJCzb                         | VMrUnJ                                                         | 7         | c                 | xpQ3Zz                           | Y                | XgptKRA            |                    |          |
| DD4 Queen's Pawr<br>Colle System | Game:     | C43 Petrov's Defen<br>Modern Attack, Cer<br>Variation |           | A67 Banoni Defense<br>Taimanov Variation |           | B22 Siciliar<br>Variation, S<br>Declined | Defense: Alapin<br>nith-Morra | B31 Sicilian Defens<br>Nyezhmetdinov-Ros<br>Attack, Fianchetto | solimo    |                   | na Game: Vienna<br>Bulsen Attack | 001 Rap          | port-Jobava System |                    |          |

| Team                                        | Pts  | W | L | D | FW | FL | FD | Clock      | ACPL | Inaccuracies | Mistakes | Blunders |
|---------------------------------------------|------|---|---|---|----|----|----|------------|------|--------------|----------|----------|
| Almost, but not quite, entirely unlike team | 4%   | 3 | 3 | 1 | 1  | 0  | 0  | 5h 41m 46s | 45.9 | 6.9%         | 3.8%     | 4.5%     |
| The Lizard King will still draw you crazy   | 31/4 | 3 | 3 | 1 | 0  | 1  | 0  | 5h 38m 22s | 42.4 | 9%           | 2.8%     | 4.5%     |