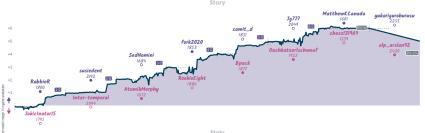

### Brain the size of a planet and they a... 61/2 11/2 #4 Take Take Oops

|                                       |           |                                      |           |                                        |           |                                 | Gai       | mes                                 |           |                                  |           |                                          |           |                                  |          |
|---------------------------------------|-----------|--------------------------------------|-----------|----------------------------------------|-----------|---------------------------------|-----------|-------------------------------------|-----------|----------------------------------|-----------|------------------------------------------|-----------|----------------------------------|----------|
| 86                                    | Wed 20:00 | B2                                   | Thu 20:00 | B7                                     | Sat 17:00 | B4                              | Sat 17:00 | B5                                  | Sat 18:00 | B3                               | Sun 11:00 | 88                                       | Sun 13:15 | B1                               |          |
| RabbieR<br>Jokichator15               | 1<br>0    | susiedent<br>Inter-temporal          | 1         | SedNomini<br>AtomikMorphy              | 1         | fork2020<br>RookieEight         |           | samit_d<br>Bpack                    |           | Jg777<br>Oachkatzerlsch          | 1 0       | MatthewKCanada<br>chess131969            |           | yukariguroburusu<br>alp_arslan92 | DF<br>1X |
| BffZu                                 | rH1       | 0nimIT                               | '8P       | abdcwD                                 | HR        | TwD3k                           | Job       | 4h                                  | no8V91    | JJsz9Ko                          | k         | QCoBSXS                                  | SA .      |                                  |          |
| B01 Scandinaviar<br>Main Line, Misses |           | ADS King's Indian A<br>Wahls Defense | Attack    | D15 Slav Defense:<br>Chebanenko Variat |           | C25 Vienna Gam<br>Lange Defense | e: Max    | B21 Sicili<br>Smith-Mo<br>Accepted, |           | AO3 Bird Opening: D<br>Variation | utch      | 000 Queen's Pawn I<br>Accelerated Landon |           |                                  |          |
|                                       |           |                                      |           |                                        |           |                                 |           |                                     |           |                                  |           |                                          |           |                                  |          |

| Team                                                     | Pts | W | L | D | FW | FL | FD | Clock      | ACPL | Inaccuracies | Mistakes | Blunders |
|----------------------------------------------------------|-----|---|---|---|----|----|----|------------|------|--------------|----------|----------|
| Brain the size of a planet and they ask me to play 45+45 | 6%  | 6 | 0 | 1 | 0  | 1  | 0  | 4h 50m 45s | 27.8 | 6.9%         | 4%       | 2.5%     |
| Take Take Oops                                           | 1%  | 0 | 6 | 1 | 1  | 0  | 0  | 4h 55m 19s | 47.3 | 11.4%        | 5%       | 5.9%     |
|                                                          |     |   |   |   |    |    |    |            |      |              |          |          |