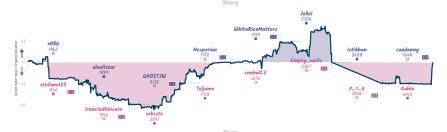

#### \*\* Silent Knights, Holy Knights 3 4 \*\* Winning like Ding

WITES Comment' all placed and non-forfeited reamen have throughlinked 8 character reame (Do: the despt/innex place when each same started, above in UTC and reaced 4 to the nearest 15 minutes. "Stary" the varie tracks the difference between each team's overall match score, acaline each reame's move by move evaluation accordinate, while the varies shown moves

3 2 0 0 2 0 3h 49m 5s 34.3

4 2 3 0 2 0 0 4h 6m 19s 39.8

Winning like Ding

2.9%

2.3%

7.4%