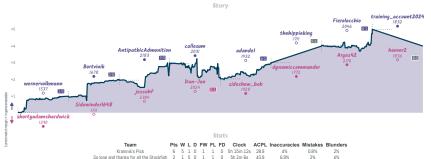

#### Kramnik's Pick 6 2 So long and thanks for all the Stockfish

NOTES Command and producted and once forefailted growns have in present dated and contractive grown Dist, the despot from any increase in present and an account of the second 15 minutes. Then, "they wan in tracks the differences between modes in metals continued and contractive grown and the metals are contractive grown and the metals and present present in the metals and present present in the metals and present present present in the metals and present pre