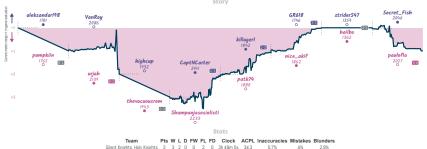

#### \*\* Silent Knights, Holy Knights 3 4 \*\* Winning like Ding

WITES Comment' all placed and non-forfeited reamen have throughlinked 8 character reame (Do: the despt/innex place when each same started, above in UTC and reaced 4 to the nearest 15 minutes. "Stary" the varie tracks the difference between each team's overall match score, acaline each reame's move by move evaluation accordinate, while the varies shown moves

3 2 0 0 2 0 3h 49m 5s 34.3

4 2 3 0 2 0 0 4h 6m 19s 39.8

Winning like Ding

2.9%

2.3%

7.4%