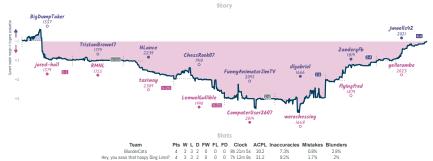

| Team                                                     | Pts | W | L | D | FW | FL | FD | Clock      | ACPL | Inaccuracies | Mistakes | Blunders |
|----------------------------------------------------------|-----|---|---|---|----|----|----|------------|------|--------------|----------|----------|
| Brain the size of a planet and they ask me to play 45+45 | 6%  | 6 | 0 | 1 | 0  | 1  | 0  | 4h 50m 45s | 27.8 | 6.9%         | 4%       | 2.5%     |
| Take Take Oops                                           | 1%  | 0 | 6 | 1 | 1  | 0  | 0  | 4h 55m 19s | 47.3 | 11.4%        | 5%       | 5.9%     |
|                                                          |     |   |   |   |    |    |    |            |      |              |          |          |