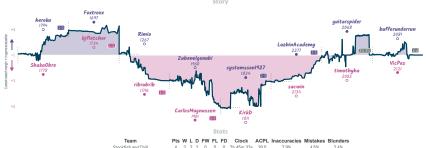

#### \*\* Silent Knights, Holy Knights 3 4 \*\* Winning like Ding

WITES Comment' all placed and non-forfeited reamen have throughlinked 8 character reame (Do: the despt/innex place when each same started, above in UTC and reaced 4 to the nearest 15 minutes. "Stary" the varie tracks the difference between each team's overall match score, acaline each reame's move by move evaluation accordinate, while the varies shown moves