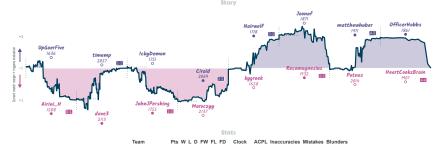

#### Senior dogs who succeeded in jumping ... 3 5 What is the answer to the ultimate qu...

|                                                   |           |                                   |           |                                                           |            |                                      | Ga        | nes                |                                                              |           |                       |           |                                         |           |
|---------------------------------------------------|-----------|-----------------------------------|-----------|-----------------------------------------------------------|------------|--------------------------------------|-----------|--------------------|--------------------------------------------------------------|-----------|-----------------------|-----------|-----------------------------------------|-----------|
| B7                                                | Thu 17:00 | B3                                | Thu 18:00 | 81                                                        | Fri 19:00  | 86                                   | Sat 12:30 | 88                 | B4                                                           | Sun 13:45 | 85                    | Sun 13:00 | B2                                      | Sun 19:00 |
| Ione_rangerheav<br>SwoleBuddha                    | /y 0      | MilsBees<br>cobaltwave            | 0         | yeyq<br>GoneNowhere                                       | 0          | gary0892<br>nseek                    |           | falstan<br>kborman | flipiflapi<br>BrYonGoosewing                                 | 1 0       | RockWomble<br>Jarolos |           | shamdi<br>FunnyLikeAClown               | 1         |
| ZaM2Hi                                            | WcS       | UE076                             | 5mZ0      | nT9X2x                                                    | Ht         | q0                                   | rD2pq     |                    | uTuIX6:                                                      | ia        | k0MmG                 | KTh       | Kdjjnb                                  | ХØ        |
| B11 Caro-Kann D<br>Knights Attack, N<br>Variation |           | C29 Vienna Gan<br>Gambit, Paulsei |           | A13 English Open<br>Agincourt Defense<br>Defense Accepted | r, Cotalan | C87 Ruy Lo<br>Defense, R<br>Accepted |           |                    | A17 English Openin<br>Anglo-Indian Defens<br>Hedgehog System |           | ABO Dutch Defer       | 50        | A01 Nimzo-Larsen<br>Classical Variation |           |
|                                                   |           |                                   |           |                                                           |            |                                      | Str       | nrv                |                                                              |           |                       |           |                                         |           |

| s                                                                                           | tats |   |   |   |    |    |    |            |      |              |          |          |
|---------------------------------------------------------------------------------------------|------|---|---|---|----|----|----|------------|------|--------------|----------|----------|
| Team                                                                                        | Pts  | W | L | D | FW | FL | FD | Clock      | ACPL | Inaccuracies | Mistakes | Blunders |
| Senior dogs who succeeded in jumping onto the sofa despite their bad knees                  | 3    | 2 | 3 | 2 | 0  | 1  | 0  | 6h 44m 28s | 32.7 | 6%           | 3.2%     | 3.6%     |
| What is the answer to the ultimate question of life, the universe and everything? Season 42 | 5    | 3 | 2 | 2 | 1  | 0  | 0  | 6h 30m 43s | 30.0 | 6%           | 4%       | 3.2%     |