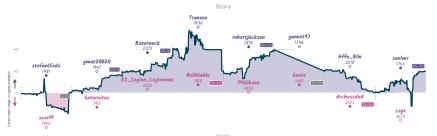

Game: Vienna<br>Bulsen Attack | 001 Rap          | port-Jobava System |                    |          |



| Team                                        | Pts  | W | L | D | FW | FL | FD | Clock      | ACPL | Inaccuracies | Mistakes | Blunders |
|---------------------------------------------|------|---|---|---|----|----|----|------------|------|--------------|----------|----------|
| Almost, but not quite, entirely unlike team | 4%   | 3 | 3 | 1 | 1  | 0  | 0  | 5h 41m 46s | 45.9 | 6.9%         | 3.8%     | 4.5%     |
| The Lizard King will still draw you crazy   | 31/4 | 3 | 3 | 1 | 0  | 1  | 0  | 5h 38m 22s | 42.4 | 9%           | 2.8%     | 4.5%     |

#### So Long and Thanks for All the Pawns $4\frac{1}{2}$ $3\frac{1}{2}$ Takes, takes, check, oops

# 4½ 3½ Takes, takes, check, oops





| Team                                 | Pts  | w | L | D | FW | FL | FD | Clock      | ACPL | Inaccuracies | Mistakes | Blunder |
|--------------------------------------|------|---|---|---|----|----|----|------------|------|--------------|----------|---------|
| So Long and Thanks for All the Pawns | 41/2 | 4 | 2 | 1 | 0  | 1  | 0  | 6h 33m 27s | 35.1 | 5.2%         | 3.8%     | 3.4%    |
| Takes, takes, check, gops            | 31/2 | 2 | 4 | 1 | 1  | 0  | 0  | 6h 49m 48s | 38.5 | 8.3%         | 4.1%     | 3.8%    |

#### Live by the fork, die by the fork 2 6 The Three Gambiteers





| Team                              | Pts | W | L | D | FW | FL | FD | Clock      | ACPL | Inaccuracies | Mistakes | Blunder |
|-----------------------------------|-----|---|---|---|----|----|----|-------