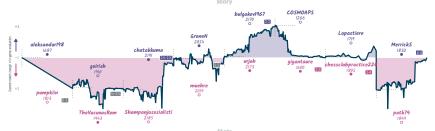

# Brain the size of a planet and they a... 4 4 The Three Gambiteers

|                                |           |                                           |           |                                           |           |                             | Ga        | mes                                                       |           |                       |           |                                     |           |                           |           |
|--------------------------------|-----------|-------------------------------------------|-----------|-------------------------------------------|-----------|-----------------------------|-----------|-----------------------------------------------------------|-----------|-----------------------|-----------|-------------------------------------|-----------|---------------------------|-----------|
| 88                             | Wed 21:00 | 81                                        | Fri 19:00 | B5                                        | Sat 18:00 | B7                          | Sat 20:00 | B2                                                        | Sun 09:00 | B4                    | Sun 17:00 | B3                                  | Sun 17:30 | B6                        | Sun 22:00 |
| MatthewKCanada<br>Crazywane254 |           | fritsj<br>bigboss12345                    | %<br>%    | samit_d<br>thestormingeagle               |           | SedNomini<br>AScannerBarkly |           | susiedent<br>xvx_Amanda_xv                                | α 1<br>0  | fork2020<br>paintman  |           | Jg777<br>ScotchWhisky               |           | RabbieR<br>AScannerBarkly | 1         |
| kdZC62                         | QZ        | 9khMn9                                    | 3Z        | 2XG10X2                                   | ×         | Nyjxwo                      | tI        | 3BPfE                                                     | hZU       | IH                    | yp0NpS    | uFqZJ                               | ОоН       | QPBGJH                    | Zd        |
| B07 Pirc Defense               |           | E92 King's Indian E<br>Exchange Variation |           | B16 Caro-Kann Defe<br>Bronstein-Larsen Va |           | A44 Benoni Defens<br>Benoni | e: Old    | B67 Sicilian Defe<br>Richter-Rauzer V<br>Neo-Modern Varia | eristion, | D20 Queen<br>Accepted | s Gambit  | A12 Rôti Openin<br>Variation, New Y |           | A48 London System         |           |