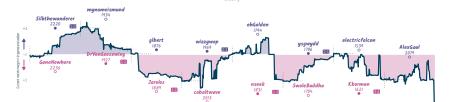

# Senior dogs who succeeded in jumping ... 5 3 Somebody Likes my Suggestion

| WOTES Clames' all placed and non-forfeited warmes have bycerlinked 8 character warme (Dis the days/frines above when each warm's priced to the nearest 15 minutes. "Disny' the v visit tracks the difference between each team's overall match score, scaling each warm's move by more evaluation accordingly, while the v visit shaves moves."                              |
|------------------------------------------------------------------------------------------------------------------------------------------------------------------------------------------------------------------------------------------------------------------------------------------------------------------------------------------------------------------------------|
| played in the match; both seas are scaled for consistency and legibility; games in the match are ordered from left to right by the time of their last more (unplayed games are then assigned a place by their original scheduled time, and pairings without a scheduled time are shown last). "Stats" ("PWDL" (forbit) wires/cosss/fraws, Clock total clock time used, ACYL: |
|                                                                                                                                                                                                                                                                                                                                                                              |