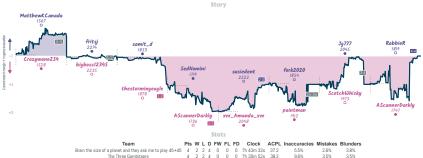

# Brain the size of a planet and they a... 4 4 The Three Gambiteers

|                                |           |                                           |           |                                           |           |                             | Ga        | mes                                                       |           |                       |           |                                     |           |                           |           |
|--------------------------------|-----------|-------------------------------------------|-----------|-------------------------------------------|-----------|-----------------------------|-----------|-----------------------------------------------------------|-----------|-----------------------|-----------|-------------------------------------|-----------|---------------------------|-----------|
| 88                             | Wed 21:00 | 81                                        | Fri 19:00 | B5                                        | Sat 18:00 | B7                          | Sat 20:00 | B2                                                        | Sun 09:00 | B4                    | Sun 17:00 | B3                                  | Sun 17:30 | B6                        | Sun 22:00 |
| MatthewKCanada<br>Crazywane254 |           | fritsj<br>bigboss12345                    | %<br>%    | samit_d<br>thestormingeagle               |           | SedNomini<br>AScannerBarkly |           | susiedent<br>xvx_Amanda_xv                                | α 1<br>0  | fork2020<br>paintman  |           | Jg777<br>ScotchWhisky               |           | RabbieR<br>AScannerBarkly | 1         |
| kdZC62                         | QZ        | 9khMn9                                    | 3Z        | 2XG10X2                                   | ×         | Nyjxwo                      | tI        | 3BPfE                                                     | hZU       | IH                    | yp0NpS    | uFqZJ                               | ОоН       | QPBGJH                    | Zd        |
| B07 Pirc Defense               |           | E92 King's Indian E<br>Exchange Variation |           | B16 Caro-Kann Defe<br>Bronstein-Larsen Va |           | A44 Benoni Defens<br>Benoni | e: Old    | B67 Sicilian Defe<br>Richter-Rauzer V<br>Neo-Modern Varia | eristion, | D20 Queen<br>Accepted | s Gambit  | A12 Rôti Openin<br>Variation, New Y |           | A48 London System         |           |