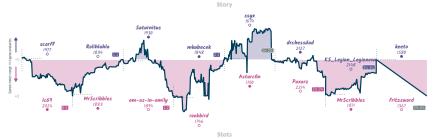

### For Englund, James? 31/2 41/2 The Pawn Ultimatum

3.7%

2.3% 3.7%

The Pawn I II timetum 41/4 3 2 1 1 1 0 4h 20m 28e 29.7