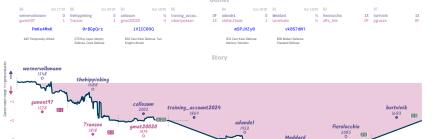

# Brain the size of a planet and they a... 4 4 The Three Gambiteers

|                                |           |                                           |           |                                           |           |                             | Ga        | mes                                                       |           |                       |           |                                     |           |                           |           |
|--------------------------------|-----------|-------------------------------------------|-----------|-------------------------------------------|-----------|-----------------------------|-----------|-----------------------------------------------------------|-----------|-----------------------|-----------|-------------------------------------|-----------|---------------------------|-----------|
| 88                             | Wed 21:00 | 81                                        | Fri 19:00 | B5                                        | Sat 18:00 | B7                          | Sat 20:00 | B2                                                        | Sun 09:00 | B4                    | Sun 17:00 | B3                                  | Sun 17:30 | B6                        | Sun 22:00 |
| MatthewKCanada<br>Crazywane254 |           | fritsj<br>bigboss12345                    | %<br>%    | samit_d<br>thestormingeagle               |           | SedNomini<br>AScannerBarkly |           | susiedent<br>xvx_Amanda_xv                                | α 1<br>0  | fork2020<br>paintman  |           | Jg777<br>ScotchWhisky               |           | RabbieR<br>AScannerBarkly | 1         |
| kdZC62                         | QZ        | 9khMn9                                    | 3Z        | 2XG10X2                                   | ×         | Nyjxwo                      | tI        | 3BPfE                                                     | hZU       | IH                    | yp0NpS    | uFqZJ                               | ОоН       | QPBGJH                    | Zd        |
| B07 Pirc Defense               |           | E92 King's Indian E<br>Exchange Variation |           | B16 Caro-Kann Defe<br>Bronstein-Larsen Va |           | A44 Benoni Defens<br>Benoni | e: Old    | B67 Sicilian Defe<br>Richter-Rauzer V<br>Neo-Modern Varia | eristion, | D20 Queen<br>Accepted | s Gambit  | A12 Rôti Openin<br>Variation, New Y |           | A48 London System         |           |