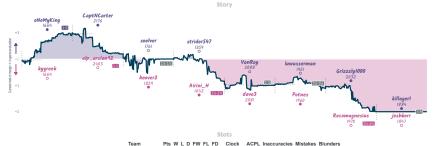

# #4 It's beginning to look a lot like che...

### 4 4 #9 Winning like Ding

| Team                                        | Pts | w | L | D | FW | FL | FD | Clock      | ACPL | Inaccuracies | Mistakes | Blunders |
|---------------------------------------------|-----|---|---|---|----|----|----|------------|------|--------------|----------|----------|
| It's beginning to look a lot like checkmate | 4   | 3 | 2 | 2 | 0  | 1  | 0  | 5h 37m 11s | 30.0 | 10.1%        | 3.1%     | 1.7%     |
| Winning like Ding                           | 4   | 2 | 3 | 2 | 1  | 0  | 0  | 5h 13m 13s | 36.6 | 9.1%         | 2.8%     | 3.1%     |