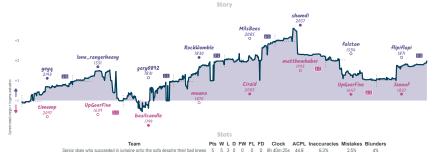

### MA After e4 it's just basically lost 41/2 31/2 The Lizard King will still draw you c...

|                                                             |           |                                                     |           |                                           |           |                         | Gai      | nes                             |           |                                                                           |           |                                              |           |                                |           |
|-------------------------------------------------------------|-----------|-----------------------------------------------------|-----------|-------------------------------------------|-----------|-------------------------|----------|---------------------------------|-----------|---------------------------------------------------------------------------|-----------|----------------------------------------------|-----------|--------------------------------|-----------|
| 86                                                          | Mon 14:45 | B5                                                  | Fri 17:00 | B2                                        | Sat 01:00 | B7                      |          | B3                              | Sat 21:00 | B4                                                                        | Sun 13:00 | 88                                           | Sun 19:00 | B1                             | Sun 18:00 |
| gratus987<br>rob625                                         |           | Business_Prof<br>niconic                            |           | FunnyLikeAClown<br>CapeStGeorge           |           | speeder1987<br>caiodias | 1X<br>OF | deathmetalled<br>NameGoesInHere |           | NirakuHakamura<br>Nestor3690                                              |           | nic_west<br>Lexgrad                          |           | Brundd<br>arthi15              | 0         |
| uN0G5p                                                      | 1D        | eKL8aY.                                             | Jq        | 9zztUJE                                   | 3n        |                         |          | A0onJ7R                         | Dx .      | w6tCrd                                                                    | Hk        | NovH                                         | Hxu4      | q3pq                           | fLsV      |
| CS4 Italian Game:<br>Variation, Grace G<br>Traditional Line |           | 005 Queen's Pawn I<br>Colle System, Tradit<br>Colle |           | AGE Nimzo-Larsen A<br>Classical Variation |           |                         |          | D01 Rapport-Johans              | i System  | B21 Sicilian Defens<br>Smith-Morra Bamb<br>Accepted, Paulsen<br>Formation | it        | B12 Caro-Kann<br>Advance Variat<br>Variation |           | B13 Care-Kan<br>Exchange Varia |           |

MICE Cares: all piled and non-finding press have in particular of districtions growing to the contract of piled and non-finding press have in particular of districtions growing to the contract of piled and non-finding press have in particular of districtions growing and piled and non-finding press have in particular of piled piled and non-finding press have in particular of piled piled and non-finding press have in particular of piled piled and non-finding press have in particular of piled piled piled and non-finding press have in particular of piled p