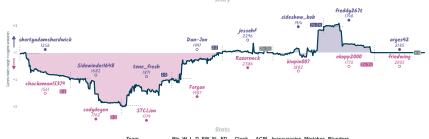

### For Englund, James? 31/2 41/2 The Pawn Ultimatum

3.7%

2.3% 3.7%

The Pawn I II timetum 41/4 3 2 1 1 1 0 4h 20m 28e 29.7