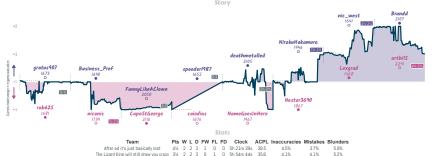

### MA After e4 it's just basically lost 41/2 31/2 The Lizard King will still draw you c...

|                                                             |           |                                                     |           |                                           |           |                         | Gai      | nes                             |           |                                                                           |           |                                              |           |                                |           |
|-------------------------------------------------------------|-----------|-----------------------------------------------------|-----------|-------------------------------------------|-----------|-------------------------|----------|---------------------------------|-----------|---------------------------------------------------------------------------|-----------|----------------------------------------------|-----------|--------------------------------|-----------|
| 86                                                          | Mon 14:45 | B5                                                  | Fri 17:00 | B2                                        | Sat 01:00 | B7                      |          | B3                              | Sat 21:00 | B4                                                                        | Sun 13:00 | 88                                           | Sun 19:00 | B1                             | Sun 18:00 |
| gratus987<br>rob625                                         |           | Business_Prof<br>niconic                            |           | FunnyLikeAClown<br>CapeStGeorge           |           | speeder1987<br>caiodias | 1X<br>OF | deathmetalled<br>NameGoesInHere |           | NirakuHakamura<br>Nestor3690                                              |           | nic_west<br>Lexgrad                          |           | Brundd<br>arthi15              | 0         |
| uN0G5p                                                      | 1D        | eKL8aY.                                             | Jq        | 9zztUJE                                   | 3n        |                         |          | A0onJ7R                         | Dx .      | w6tCrd                                                                    | Hk        | NovH                                         | Hxu4      | q3pq                           | fLsV      |
| CS4 Italian Game:<br>Variation, Grace G<br>Traditional Line |           | 005 Queen's Pawn I<br>Colle System, Tradit<br>Colle |           | AGE Nimzo-Larsen A<br>Classical Variation |           |                         |          | D01 Rapport-Johans              | i System  | B21 Sicilian Defens<br>Smith-Morra Bamb<br>Accepted, Paulsen<br>Formation | it        | B12 Caro-Kann<br>Advance Variat<br>Variation |           | B13 Care-Kan<br>Exchange Varia |           |