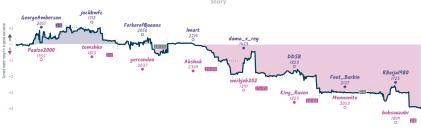

#### #7 Take Take Oops 41/2 31/2 #1 The Infinite Improbability Team

| Team                            | Pts  | W | L | D | FW | FL | FD | Clock      | ACPL | Inaccuracies | Mistakes | Blunder |
|---------------------------------|------|---|---|---|----|----|----|------------|------|--------------|----------|---------|
| Take Take Oops                  | 41/2 | 3 | 3 | 1 | 1  | 0  | 0  | 5h 54m 16s | 34.5 | 5.5%         | 2.2%     | 3.7%    |
| The Infinite Improbability Team | 31/4 | 3 | 3 | 1 | 0  | 1  | 0  | 7h 17m 19s | 37.9 | 4.4%         | 2.6%     | 4.4%    |