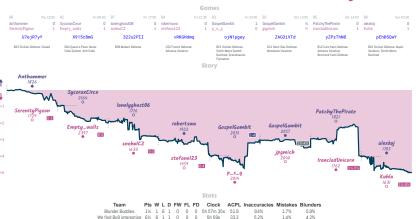

### MA After e4 it's just basically lost 41/2 31/2 The Lizard King will still draw you c...

|                                                             |           |                                                     |           |                                           |           |                         | Gai      | nes                             |           |                                                                           |           |                                              |           |                                |           |
|-------------------------------------------------------------|-----------|-----------------------------------------------------|-----------|-------------------------------------------|-----------|-------------------------|----------|---------------------------------|-----------|---------------------------------------------------------------------------|-----------|----------------------------------------------|-----------|--------------------------------|-----------|
| 86                                                          | Mon 14:45 | B5                                                  | Fri 17:00 | B2                                        | Sat 01:00 | B7                      |          | B3                              | Sat 21:00 | B4                                                                        | Sun 13:00 | 88                                           | Sun 19:00 | B1                             | Sun 18:00 |
| gratus987<br>rob625                                         |           | Business_Prof<br>niconic                            |           | FunnyLikeAClown<br>CapeStGeorge           |           | speeder1987<br>caiodias | 1X<br>OF | deathmetalled<br>NameGoesInHere |           | NirakuHakamura<br>Nestor3690                                              |           | nic_west<br>Lexgrad                          |           | Brundd<br>arthi15              | 0         |
| uN0G5p                                                      | 1D        | eKL8aY.                                             | Jq        | 9zztUJE                                   | 3n        |                         |          | A0onJ7R                         | Dx .      | w6tCrd                                                                    | Hk        | NovH                                         | Hxu4      | q3pq                           | fLsV      |
| CS4 Italian Game:<br>Variation, Grace G<br>Traditional Line |           | 005 Queen's Pawn I<br>Colle System, Tradit<br>Colle |           | AGE Nimzo-Larsen A<br>Classical Variation |           |                         |          | D01 Rapport-Johans              | i System  | B21 Sicilian Defens<br>Smith-Morra Bamb<br>Accepted, Paulsen<br>Formation | it        | B12 Caro-Kann<br>Advance Variat<br>Variation |           | B13 Care-Kan<br>Exchange Varia |           |

MICE Cares: all piled and non-finding press have in particular of districtions growing to the contract of piled and non-finding press have in particular of districtions growing to the contract of piled and non-finding press have in particular of districtions growing and piled and non-finding press have in particular of piled piled and non-finding press have in particular of piled piled and non-finding press have in particular of piled piled and non-finding press have in particular of piled piled piled and non-finding press have in particular of piled p