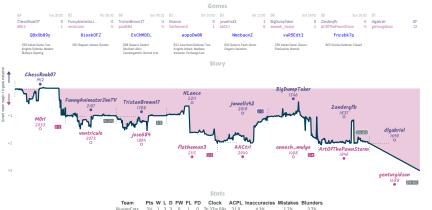

# Almost, but not quite, entirely unlik... 41/2 31/2 Stockfish and Chill

|                                                    |           |                                      |           |                |                     |                                          | Gai       | mes                                                |           |                                                                    |           |                                        |           |                              |           |
|----------------------------------------------------|-----------|--------------------------------------|-----------|----------------|---------------------|------------------------------------------|-----------|----------------------------------------------------|-----------|--------------------------------------------------------------------|-----------|----------------------------------------|-----------|------------------------------|-----------|
| B1                                                 | Wed 20:00 | 85                                   | Wed 20:00 | 88             | Fri 16:00           | B2                                       | Fri 23:00 | B4                                                 | Sat 09:30 | 87                                                                 | Sun 10:00 | 83                                     | Sun 14:00 | B6                           | Sun 18:00 |
| Jox997<br>LuzhinAcademy                            | 1         | WithoutNamelde<br>systemsson192      |           | ROB-W<br>Rimio |                     | akristjansson<br>bufferunderrun          |           | BarbarAusBiele<br>Zubenelgenubi                    |           | lpfo<br>Foxtroxx                                                   | 1         | qizai2021<br>guitarspider              |           | eldotore<br>heroku           | %<br>%    |
| AyapsL                                             | 2d        | F8Sbc6                               | 3ha       | b              | dUWokD1             | WetPcx                                   | SW        | VH10Qe1                                            | fK        | PY1u1v2                                                            | :U        | khYFC4                                 | 2w        | KGAKo                        | QKR       |
| D31 Queen's Gamb<br>Declined: Charous<br>Variation |           | B13 Caro-Kann D<br>Exchange Variatio |           | 001 Rap        | oport-Jobava System | C84 Ruy Lopez: Clo<br>Martinez Variation | sed,      | B30 Sicilian Defens<br>Nyezhmetdinov-Ros<br>Attack |           | A16 English Opening<br>Anglo-Indian Defens<br>Queen's Knight Varis | e,        | C02 French Defens<br>Advance Variation |           | C45 Scotch Barn<br>Variation | z Schmidt |

APIES Current in all project and non-ferrinded general hand by genicleased the character gener (ill, the depulsers and when the count general general general record by grown as contacting, which there is not a more applied in the form of pulses of general genera

3% 2 3 3 0 0 0 7h 39m 49s 38.6

5.7%

35%

Almost, but not quite, entirely unlike team 4% 3 2 3 0 0 0 8h 16m 24s 37.9

Stockfish and Chill