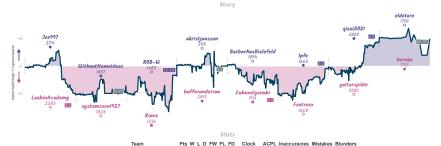

# Almost, but not quite, entirely unlik... 41/2 31/2 Stockfish and Chill

|                                                    |           |                                      |           |                |                     |                                          | Gai       | mes                                                |           |                                                                    |           |                                        |           |                              |           |
|----------------------------------------------------|-----------|--------------------------------------|-----------|----------------|---------------------|------------------------------------------|-----------|----------------------------------------------------|-----------|--------------------------------------------------------------------|-----------|----------------------------------------|-----------|------------------------------|-----------|
| B1                                                 | Wed 20:00 | 85                                   | Wed 20:00 | 88             | Fri 16:00           | B2                                       | Fri 23:00 | B4                                                 | Sat 09:30 | 87                                                                 | Sun 10:00 | 83                                     | Sun 14:00 | B6                           | Sun 18:00 |
| Jox997<br>LuzhinAcademy                            | 1         | WithoutNamelde<br>systemsson192      |           | ROB-W<br>Rimio |                     | akristjansson<br>bufferunderrun          |           | BarbarAusBiele<br>Zubenelgenubi                    |           | lpfo<br>Foxtroxx                                                   | 1         | qizai2021<br>guitarspider              |           | eldotore<br>heroku           | %<br>%    |
| AyapsL                                             | 2d        | F8Sbc6                               | 3ha       | b              | dUWokD1             | WetPcx                                   | SW        | VH10Qe1                                            | fK        | PY1u1v2                                                            | :U        | khYFC4                                 | 2w        | KGAKo                        | QKR       |
| D31 Queen's Gamb<br>Declined: Charous<br>Variation |           | B13 Caro-Kann D<br>Exchange Variatio |           | 001 Rap        | oport-Jobava System | C84 Ruy Lopez: Clo<br>Martinez Variation | sed,      | B30 Sicilian Defens<br>Nyezhmetdinov-Ros<br>Attack |           | A16 English Opening<br>Anglo-Indian Defens<br>Queen's Knight Varis | e,        | C02 French Defens<br>Advance Variation |           | C45 Scotch Barn<br>Variation | z Schmidt |

3% 2 3 3 0 0 0 7h 39m 49s 38.6

5.7%

35%

Almost, but not quite, entirely unlike team 4% 3 2 3 0 0 0 8h 16m 24s 37.9

Stockfish and Chill