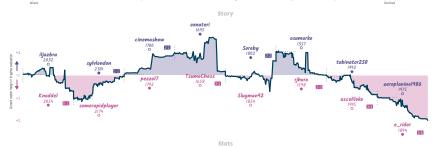

# Live by the fork, die by the fork 3 5 So long, and thanks for all the pawns

|                                        |           |                               |           |                                          |           |                        | Ga         | mes                                   |           |                                |            |                            |             |                                            |           |
|----------------------------------------|-----------|-------------------------------|-----------|------------------------------------------|-----------|------------------------|------------|---------------------------------------|-----------|--------------------------------|------------|----------------------------|-------------|--------------------------------------------|-----------|
| B2                                     | Tue 18:00 | B1                            | Thu 09:00 | B6                                       | Fri 20:00 | 87                     | Sat 20:30  | 85                                    | Sat 21:00 | 88                             | Sat 22:00  | B3                         | Sun 16:00   | B4                                         | Sun 16:00 |
| iljazbru<br>Knoddel                    |           | sylvlondon<br>somerapidplayer | 1 0       | cinemashow<br>pezzo17                    | 1         | oxnateri<br>TsumoChess |            | Screby<br>Slugman92                   |           | osumarko<br>rjhoro             |            | tobinator250<br>ascoliloko |             | aeroplanino1986<br>e_rider                 | 0         |
| 1p90qr                                 | IM        | 4zLigPo                       | 00        | Vg3ifq                                   | 9R        | 7HJqs1                 | Jz         | tmrMH                                 | c8Y       | aE0hi                          | nKT1       | PQKbd                      | FnC         | 14G3Fu.                                    | Jd        |
| B30 Sicilian Defen<br>Nyezhmetdinov-Ro |           | B20 Sicilian Dafens           | a a       | B01 Scandinavian E<br>Gubinsky-Malts Daf |           | B23 Sicilian Defer     | se: Dissed | A15 English Oper<br>Anglo-Indian Date |           | DD4 Queen's Pi<br>Colle System | awn Barne: | A57 Benko Gamb<br>System   | it: Zaitsev | 802 Sicilian Dafens<br>Variation, Smith-Mo |           |