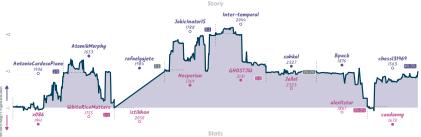

# Senior dogs who succeeded in jumping ... 5 3 Somebody Likes my Suggestion

| WOTES Clames' all placed and non-forfeited warmes have bycerlinked 8 character warme (Dis the days/frines above when each warm's priced to the nearest 15 minutes. "Disny' the v visit tracks the difference between each team's overall match score, scaling each warm's move by more evaluation accordingly, while the v visit shaves moves."                              |
|------------------------------------------------------------------------------------------------------------------------------------------------------------------------------------------------------------------------------------------------------------------------------------------------------------------------------------------------------------------------------|
| played in the match; both seas are scaled for consistency and legibility; games in the match are ordered from left to right by the time of their last more (unplayed games are then assigned a place by their original scheduled time, and pairings without a scheduled time are shown last). "Stats" ("PWDL" (forbit) wires/cosss/fraws, Clock total clock time used, ACYL: |
|                                                                                                                                                                                                                                                                                                                                                                              |