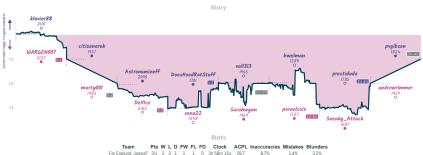

# Senior dogs who succeeded in jumping ... 5 3 Somebody Likes my Suggestion

| WOTES Clames' all placed and non-forfeited warmes have bycerlinked 8 character warme (Dis the days/frines above when each warm's priced to the nearest 15 minutes. "Disny' the v visit tracks the difference between each team's overall match score, scaling each warm's move by more evaluation accordingly, while the v visit shaves moves."                              |
|------------------------------------------------------------------------------------------------------------------------------------------------------------------------------------------------------------------------------------------------------------------------------------------------------------------------------------------------------------------------------|
| played in the match; both seas are scaled for consistency and legibility; games in the match are ordered from left to right by the time of their last more (unplayed games are then assigned a place by their original scheduled time, and pairings without a scheduled time are shown last). "Stats" ("PWDL" (forbit) wires/cosss/fraws, Clock total clock time used, ACYL: |
|                                                                                                                                                                                                                                                                                                                                                                              |

3 3 5 0 0 0 0 8h 18m 31e 47 5

7.6%

4.5%

Somebody Likes my Suggestion